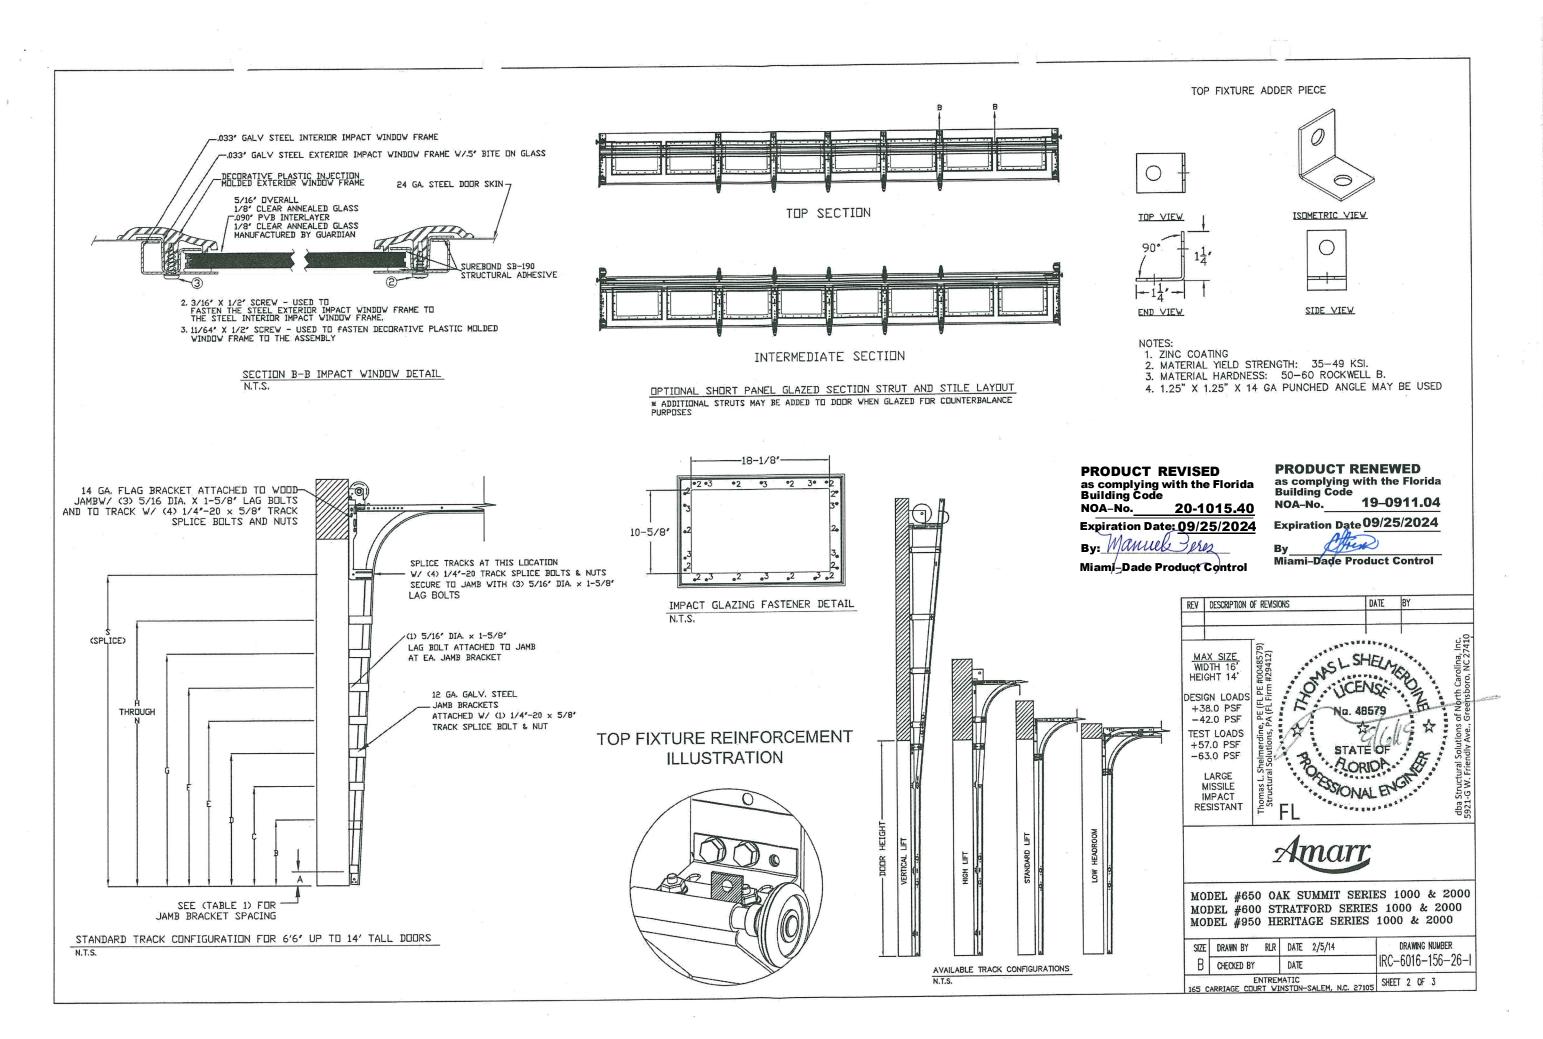

**APPROVAL DOCUMENT:** Drawing No. **IRC-6016-156-26-I**, titled "Model #650 Oak Summit, #600 Stratford and #950 Heritage Series 1000 & 2000", sheets 1 through 3 of 3, dated 02/05/14, prepared by manufacturer, signed and sealed by Thomas L. Shelmerdine, P.E., bearing the Miami-Dade County Product Control Revision stamp with the Notice of Acceptance number and expiration date by the Miami-Dade County Product Control Section.

#### A. DRAWINGS

- 1. Manufacturer's die drawings and sections. (Submitted under NOA No. 14-0421.01)
- 2. Drawing No. IRC-6016-156-26-I, titled "Model #650 Oak Summit, #600 Stratford and #950 Heritage Series 1000 & 2000", sheets 1 through 3 of 3, dated 02/05/14, prepared by manufacturer, signed and sealed by Thomas L. Shelmerdine, P.E. (Submitted under NOA No. 14-0421.01)

## TABLE 2

Center Stile Locations

| Section  |                    | Center Stile<br>(Measured from |                |        |        |        |  |  |
|----------|--------------------|--------------------------------|----------------|--------|--------|--------|--|--|
| l I      | Panel Type         |                                |                |        |        | 5th    |  |  |
| Width    |                    | 1st                            | 2st            | 3rd    | 4th    |        |  |  |
| (ft)     |                    | (in)                           | (in)           | (in)   | (in)   | (in)   |  |  |
| 10'0     | Short              | 48.41                          | 71.59          |        |        |        |  |  |
| 10'0     | Long               | 30.00                          | 60,00          | 90.00  |        |        |  |  |
| 10'0     |                    | 30.63                          | 60,00          | 89.38  |        |        |  |  |
| 12' 0    | Short              | 48.81                          | 72.00          | 95,19  |        |        |  |  |
| 12' 0    | Long               | 49.63                          | 72.00          | 94.38  |        |        |  |  |
| 12' 0    | Oak Summit         | 48,31                          | 72.00          | 95,69  |        |        |  |  |
| 12' 2    | Short              | 49,64                          | 73.00          | 96.36  |        |        |  |  |
| 12' 2    | Long               | 50,08                          | 73,00          | 95,92  |        |        |  |  |
| 12' 2    | Oak Summit         | 49.06                          | 73.00          | 96,94  |        |        |  |  |
| 12' 4    | Short              | 50,64                          | 74.00          | 97,36  |        |        |  |  |
| 12' 4    | Long               | 51.08                          | 74.00          | 96,92  |        |        |  |  |
| 12' 4    | Oak Summit         | 49,81                          | 74.00          | 98.19  |        |        |  |  |
| 12' 6    | Short              | 50.67                          | 75.00          | 99,33  |        |        |  |  |
| 12' 6    | Long               | 51.17                          | 75.00          | 98,83  |        |        |  |  |
| 12' 6    | Oak Summit         | 50,56                          | 75.00          | 99.44  |        |        |  |  |
| 12' 8    | Short              | 51.67                          | 76.00          | 100,33 |        |        |  |  |
| 12' 8    | Long               | 52.10                          | 76.00          | 99.90  |        |        |  |  |
| 12' 8    | Oak Summit         | 51.31                          | 76.00          | 100.69 |        |        |  |  |
| 12' 10   | Short              | 52,25                          | 77.00          | 101.75 |        |        |  |  |
| 12' 10   | Long               | 53,10                          | 77.00          | 100.90 | -      |        |  |  |
| 12' 10   | Oak Summit         | 52.06                          | 77.00          | 101.94 |        |        |  |  |
| 13'.0    | Short              | 53,00                          | 78,00          | 103.00 |        |        |  |  |
| 13' 0    | Long               | 54.10                          | 78.00          | 101.90 |        | 7 W    |  |  |
| 13' 0    | Oak Summit         |                                | 78.00          | 103,19 |        |        |  |  |
| 13' 2    | Short              | 54.00                          | 79,00          | 104.00 |        |        |  |  |
| 13' 2    | Long               | 55.10                          | 79.00          | 102.90 |        |        |  |  |
| 13' 2    | Oak Summit         |                                | 79,00          | 104.44 |        |        |  |  |
| 13' 4    | Short              | 54.40                          | 80.00          | 105.60 |        |        |  |  |
| 13' 4    | Long               | 54.90                          | 80,00          | 105.10 |        |        |  |  |
| 13' 4    | Oak Summit         |                                | 80.00          | 105.69 |        |        |  |  |
| 13' 6    | Short              | 55.40                          | 81,00          | 106,60 |        |        |  |  |
| 13' 6    | Long               | 55.90                          | 81.00          | 106,10 |        |        |  |  |
| 13' 6    | Oak Summit         |                                | 81.00          | 106.94 |        |        |  |  |
| 13' B    | Short              | 56.40                          | 82,00          | 107,60 |        |        |  |  |
| 13' 8    | Long               | 56.63                          | 82.00          | 107.38 |        |        |  |  |
| 13' 8    | Oak Summit         |                                | 82,00          | 108,19 |        |        |  |  |
| 13' 10   | Short              | 57.16                          | 83.00          | 108.71 |        |        |  |  |
| 13' 10   | Long               | 57.17                          | 83.00          | 108,83 |        |        |  |  |
| 13':10   | Oak Summit         |                                | 83,00          | 109.44 |        |        |  |  |
| 14' 0    | Short              | 57.76                          | 84.00          | 110.11 |        |        |  |  |
| 14'.0    | Long               | 58.63                          | 84.00          | 109,38 |        |        |  |  |
|          |                    | -                              | 84.00          | 110,69 | 100    |        |  |  |
| 14':0    | Oak Summit         |                                | 85.00          | 111.41 |        |        |  |  |
| 14' 2    | Short              | 58.85                          |                | 110.83 |        |        |  |  |
| 14' 2    | Long               | 59.17                          | 85.00<br>85.00 | 111.94 |        |        |  |  |
| 14' 2    | Oak Summit         | 58,06                          |                |        |        |        |  |  |
| 14' 4    | Shart              | 59,16                          | 86.00          | 112.71 | -      |        |  |  |
| 14' 4    | Long               | 60,17                          | 86.00          | 111.83 |        |        |  |  |
| 14' 4    | Oak Summit         |                                | 86.00          | 113.19 |        |        |  |  |
| 14' 6    | Short              | 59,86                          | 87.00          | 114.01 |        |        |  |  |
| 14' 6    | Long               | 61,17                          | 87.00          | 112.83 |        |        |  |  |
| 14' 6    | Oak Summit         |                                | 87.00          | 114.44 |        |        |  |  |
| 14' 8    | Short              | 60.56                          | 88.00          | 115.31 | 109.59 | 131.19 |  |  |
| 14'8     | Long<br>Oak Summit | 44.81                          | 66.41          | 88.00  | 103,53 | 101.18 |  |  |
| 14'8     | Oak Summit         |                                | 88.00          | 115.69 |        |        |  |  |
| 14' 10   | Short              | 61.26                          | 67,30          | 89,00  | 110.70 | 132,40 |  |  |
| 14' 10   | Long<br>Ook Summit | 45.60                          | 89,00          | 116,94 | 110,70 | 102.40 |  |  |
| 14',10   | Oak Summit         |                                |                |        | 103.97 | 117.94 |  |  |
| 15'0     | Short              | 61.94                          | 75,97          | 90,00  |        | 133,40 |  |  |
| 15' 0    | Long Commit        | 46.60                          | 68,30          | 90.00  | 111.70 | 146.38 |  |  |
| 15' 0    | Oak Summit         |                                | 61.81          | 90.00  | 118.19 | 119.21 |  |  |
| 15' 2    | Short              | 62.66                          | 76.83          | 91.00  | 105.11 | 134.40 |  |  |
| 15' 2    | Long               | 47.60                          | 69.30          | 91.00  | 112.70 |        |  |  |
| 15' 2    | Oak Summit         | -                              | 62,56          | 91.00  | 119,44 | 147,88 |  |  |
| 15' 4    | Short              | 53,60                          |                | 104.80 | 130.40 | 400    |  |  |
| 15' 4    | Long               | 47.25                          |                | 92.00  | 114.38 | 136,75 |  |  |
| 15' 4    | Oak Summit         |                                |                | 92.00  | 120,69 | 149.38 |  |  |
| 15' 6    | Short              | 46.62                          |                | 93.00  | 116.19 | 139.38 |  |  |
| 15' 6    | Long               | 47.60                          |                | 93.00  | 115.70 | 138,40 |  |  |
| 15' 6    | Oak Summit         | -                              |                | 93.00  | 115.79 | 138.58 |  |  |
| 15' 8    | Short              | 47.62                          |                | 94.00  | 117.19 | 140.38 |  |  |
| 15' 8    | Long               | 48.60                          |                | 94.00  | 116.70 | 139.40 |  |  |
| 15' 8    | Oak Summit         |                                |                | 94.00  | 116,99 | 139.98 |  |  |
| 15' 10   | Short              | 48.62                          |                | 95,00  | 118.19 | 141.38 |  |  |
| 15' 10   | Long               | 49.17                          |                | 95,00  | 117,92 | 140.83 |  |  |
| 15' 10   | Oak Summit         |                                |                | 95.00  | 118.19 | 141,3  |  |  |
| 16'0     | Short              | 49.62                          | 72.81          | 96.00  | 119.19 | 142.3  |  |  |
| 16':0    | Long               | 50,60                          | 73,30          | 96,00  | 118.70 | 141.40 |  |  |
| 16' 0    | Oak Summi          |                                |                | 96,00  | 119.79 | 143.5  |  |  |
| <u> </u> |                    |                                |                |        |        |        |  |  |
|          |                    |                                |                |        |        |        |  |  |