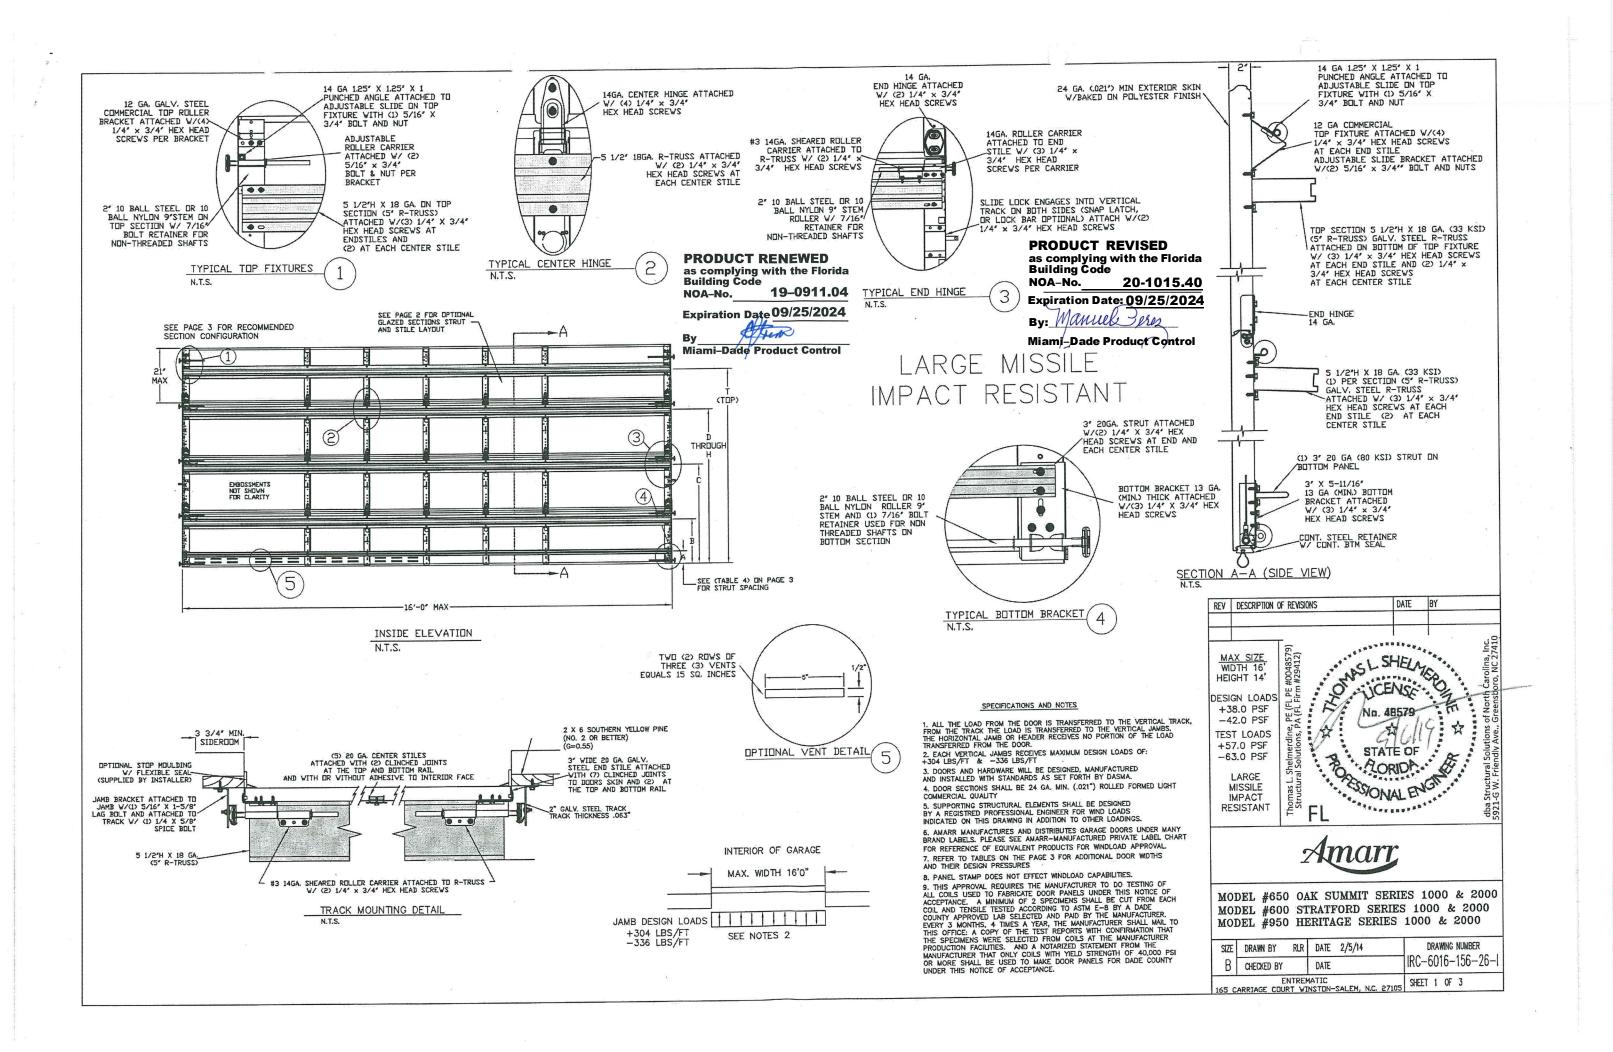

**APPROVAL DOCUMENT:** Drawing No. **IRC-6016-156-26-I**, titled "Model #650 Oak Summit, #600 Stratford and #950 Heritage Series 1000 & 2000", sheets 1 through 3 of 3, dated 02/05/14, prepared by manufacturer, signed and sealed by Thomas L. Shelmerdine, P.E., bearing the Miami-Dade County Product Control Revision stamp with the Notice of Acceptance number and expiration date by the Miami-Dade County Product Control Section.

#### A. DRAWINGS

- 1. Manufacturer's die drawings and sections. (Submitted under NOA No. 14-0421.01)
- 2. Drawing No. IRC-6016-156-26-I, titled "Model #650 Oak Summit, #600 Stratford and #950 Heritage Series 1000 & 2000", sheets 1 through 3 of 3, dated 02/05/14, prepared by manufacturer, signed and sealed by Thomas L. Shelmerdine, P.E. (Submitted under NOA No. 14-0421.01)

#### TABLE 1

| DOOR   |      |     |     | Т   | RAC | KAT | <b>FACHI</b> | MENT |      | .571.3 |      | SPLICE |
|--------|------|-----|-----|-----|-----|-----|--------------|------|------|--------|------|--------|
| HEIGHT | Α    | В   | С   | D   | E   | F   | G            | Н    | I    | J      | K    | S      |
| 6' 6"  | 3.5" | 21" | 34" | 44" | 57" |     |              |      |      |        |      | 70"    |
| 7'     | 3.5" | 21" | 37" | 47" | 63" |     |              |      |      |        |      | 76"    |
| 7' 6"  | 3.5" | 18" | 31" | 41" | 54" | 72" |              |      |      |        |      | 82"    |
| 8'     | 3.5" | 21" | 34" | 44" | 57" | 75" |              |      |      |        |      | 88"    |
| 8' 6"  | 3.5" | 21" | 37" | 47" | 63" | 81" |              |      |      |        |      | 94"    |
| 9'     | 3.5" | 18" | 31" | 41" | 54" | 72" | 85"          |      |      |        | *    | 100"   |
| 9' 6"  | 3.5" | 21" | 34" | 44" | 57" | 75" | 88"          |      |      |        |      | 106"   |
| 10'    | 3.5" | 21" | 37" | 47" | 63" | 81" | 94"          |      |      |        |      | 112"   |
| 10' 6" | 3.5" | 21" | 37" | 47" | 63" | 79" | 89"          | 105" |      |        |      | 118"   |
| 11'    | 3.5" | 21" | 34" | 44" | 57" | 75" | 88"          | 98"  | 111" |        |      | 124"   |
| 11' 6" | 3.5" | 21" | 37" | 47" | 63" | 81" | 94"          | 104" | 117" |        |      | 130"   |
| 12'    | 3.5" | 21" | 37" | 47" | 63" | 79" | 89"          | 105" | 118" |        |      | 136"   |
| 12' 6" | 3.5" | 21" | 34" | 44" | 57" | 75" | 88"          | 98"  | 111" | 129"   |      | 142"   |
| 13'    | 3.5" | 21" | 37" | 47" | 63" | 81" | 94"          | 104" | 117" | 135"   |      | 148"   |
| 13' 6" | 3.5" | 21" | 37" | 47" | 63" | 79" | 89"          | 105" | 118" | 141"   |      | 154"   |
| 14'    | 3.5" | 21" | 37" | 47" | 63" | 79" | 89"          | 105" | 121" | 131"   | 147" | 160"   |