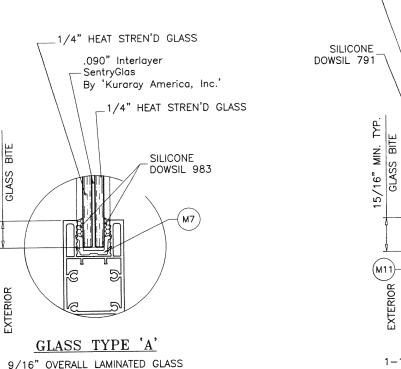

> LAMINATED GLASS INSUL. LAM. GLASS

유. drawing no. W14 - 13

sheet 1 of 13

(C.A.N. 3538) (305) 262-6978

AL-FAROOQ CORPOR/ ENGINEERS & PRODUCT DEVELOPN 9360 SUNSET DRIVE, SUITE 220 MIAMI, FLORIDA 33173 (C.A. TEL. (305) 264-8100 FAX. (305)

**E.S.** 3550 MIAMI, TEL. (30)

MI, FL. (305) 63

LARGE MISSILE IMPACT

GLASS CAPACITIES ON THIS SHEET ARE BASED ON ASTM E1300-09 (3 SEC. GUSTS) AND FLORIDA BUILDING COMMISSION DECLARATORY STATEMENT DCA05-DEC-219