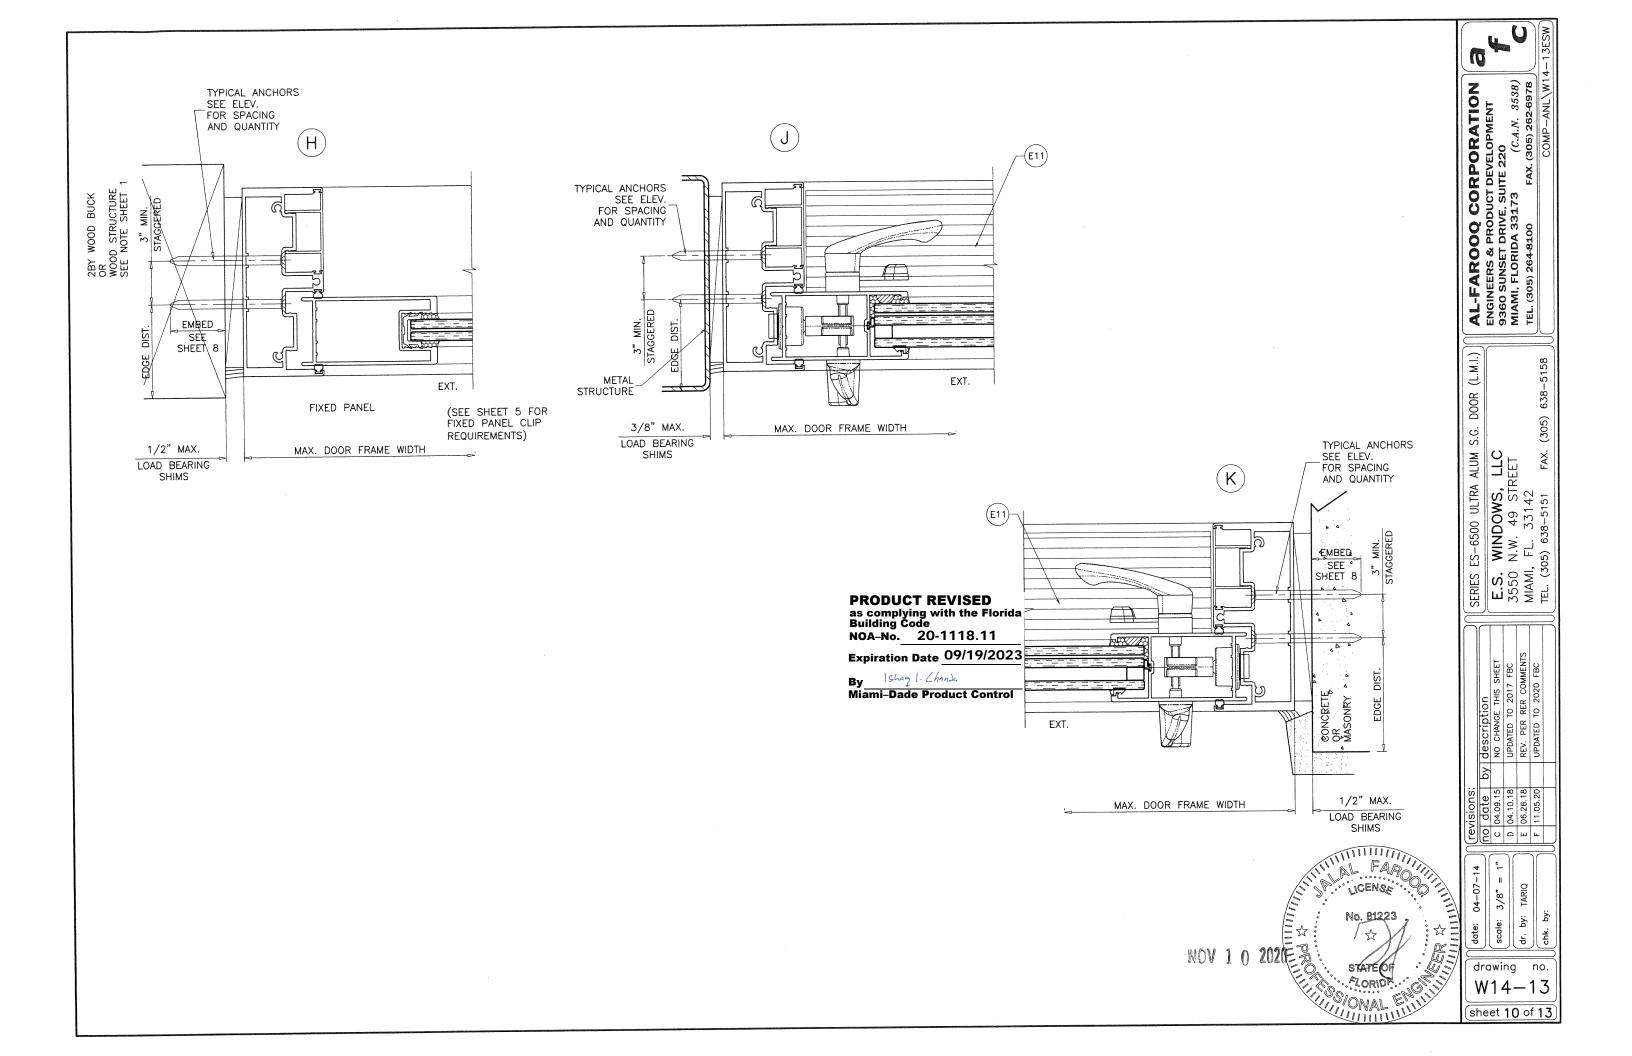

**APPROVAL DOCUMENT:** Drawing No. **W14-13 Rev F**, titled "ES-6500 Ultra Alum Sliding Glass Door (LMI)", sheets 1 through 13 of 13, prepared by Al-Farooq Corporation, dated 04-07-14 and last revised on NOV 10, 2020, signed and sealed by Jalal Farooq, P.E., bearing the Miami-Dade County Product Control Revision stamp with the Notice of Acceptance number and expiration date by the Miami-Dade County Product Control Section.

1BY OR 2BY WOOD BUCKS & BUCK FASTENERS BY OTHERS, MUST BE DESIGNED AND INSTALLED ADEQUATELY TO TRANSFER APPLIED PRODUCT LOADS TO THE BUILDING STRUCTURE.

ANCHORS SHALL BE CORROSION RESISTANT, SPACED AS SHOWN ON DETAILS AND INSTALLED PER MANUF'S INSTRUCTIONS. SPECIFIED EMBEDMENT TO BASE MATERIAL SHALL BE BEYOND WALL DRESSING OR STUCCO.