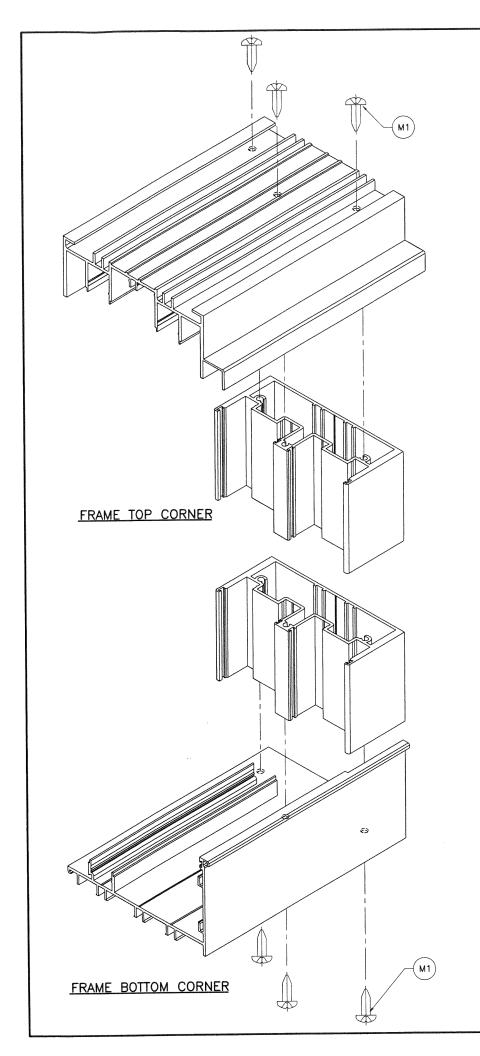

**APPROVAL DOCUMENT:** Drawing No. **W14-13 Rev F**, titled "ES-6500 Ultra Alum Sliding Glass Door (LMI)", sheets 1 through 13 of 13, prepared by Al-Farooq Corporation, dated 04-07-14 and last revised on NOV 10, 2020, signed and sealed by Jalal Farooq, P.E., bearing the Miami-Dade County Product Control Revision stamp with the Notice of Acceptance number and expiration date by the Miami-Dade County Product Control Section.

# A. DRAWINGS

1. Drawing No. **W14-13 Rev F**, titled "ES-6500 Ultra Alum Sliding Glass Door (LMI)", sheets 1 through 13 of 13, prepared by Al-Farooq Corporation, dated 04-07-14 and last revised on NOV 10, 2020, signed and sealed by Jalal Farooq, P.E.

#### A. DRAWINGS

1. Drawing No. **W14-13 Rev F**, titled "ES-6500 Ultra Alum Sliding Glass Door (LMI)", sheets 1 through 13 of 13, prepared by Al-Farooq Corporation, dated 04-07-14 and last revised on NOV 10, 2020, signed and sealed by Jalal Farooq, P.E.