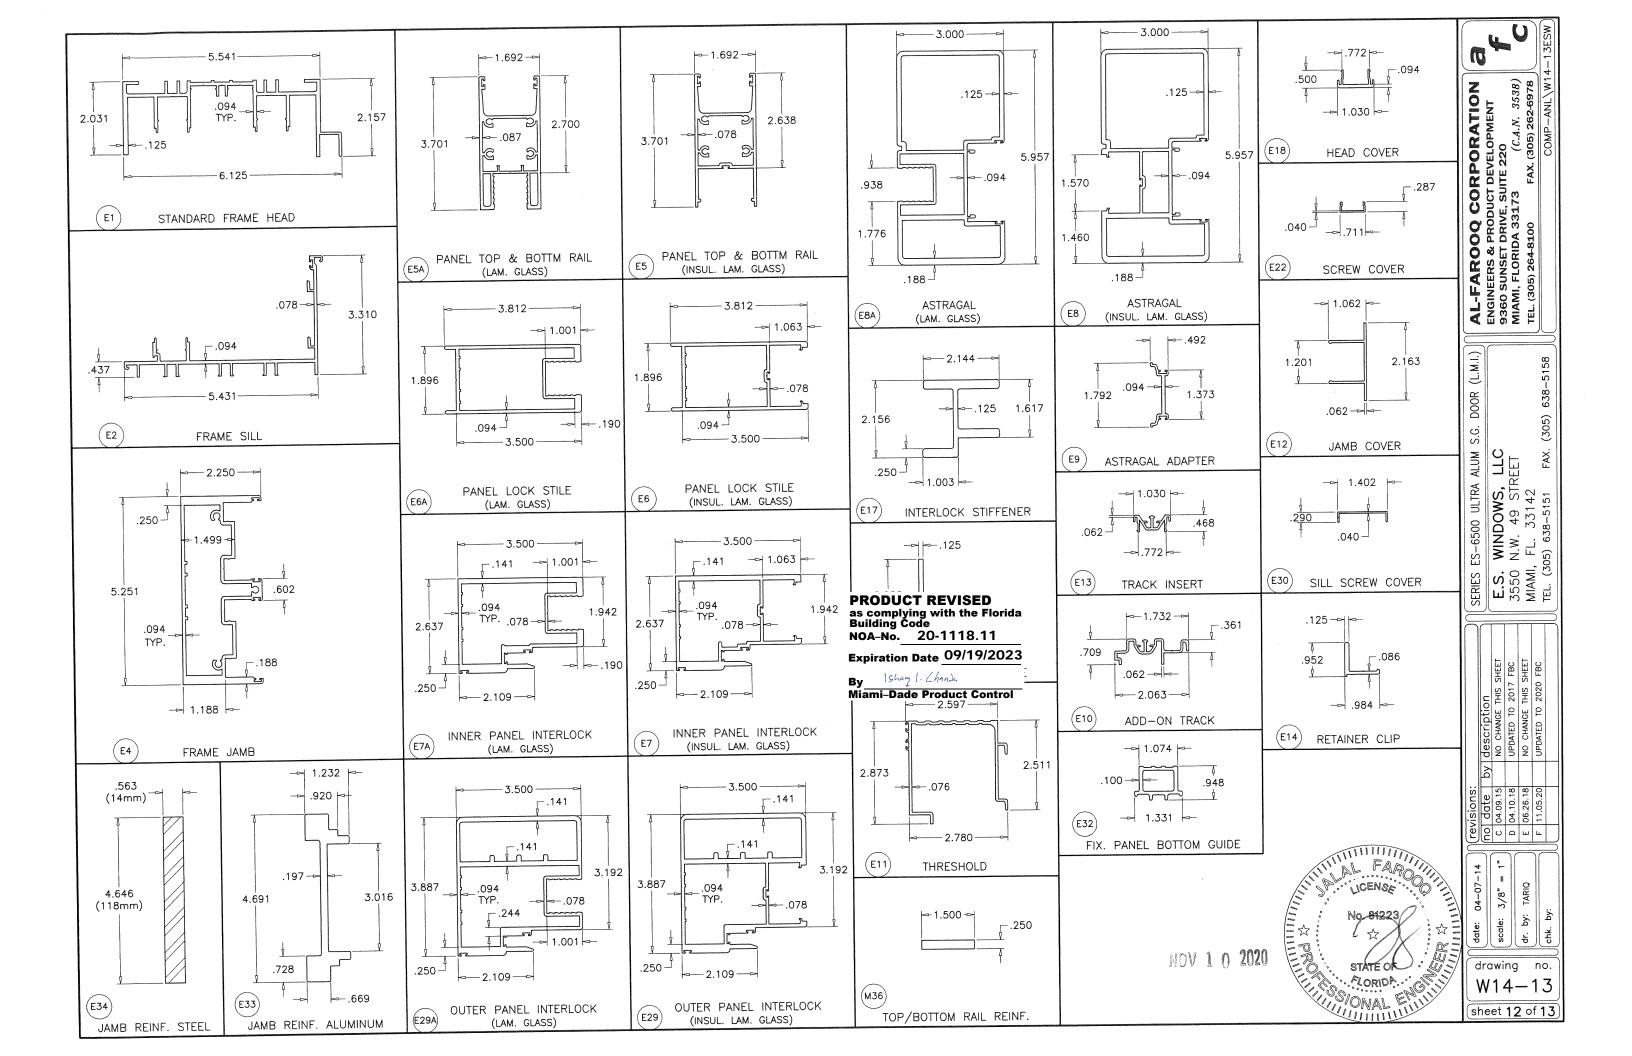

**APPROVAL DOCUMENT:** Drawing No. **W14-13 Rev F**, titled "ES-6500 Ultra Alum Sliding Glass Door (LMI)", sheets 1 through 13 of 13, prepared by Al-Farooq Corporation, dated 04-07-14 and last revised on NOV 10, 2020, signed and sealed by Jalal Farooq, P.E., bearing the Miami-Dade County Product Control Revision stamp with the Notice of Acceptance number and expiration date by the Miami-Dade County Product Control Section.

# A. DRAWINGS

1. Drawing No. **W14-13 Rev F**, titled "ES-6500 Ultra Alum Sliding Glass Door (LMI)", sheets 1 through 13 of 13, prepared by Al-Farooq Corporation, dated 04-07-14 and last revised on NOV 10, 2020, signed and sealed by Jalal Farooq, P.E.

#### A. DRAWINGS

1. Drawing No. **W14-13 Rev F**, titled "ES-6500 Ultra Alum Sliding Glass Door (LMI)", sheets 1 through 13 of 13, prepared by Al-Farooq Corporation, dated 04-07-14 and last revised on NOV 10, 2020, signed and sealed by Jalal Farooq, P.E.