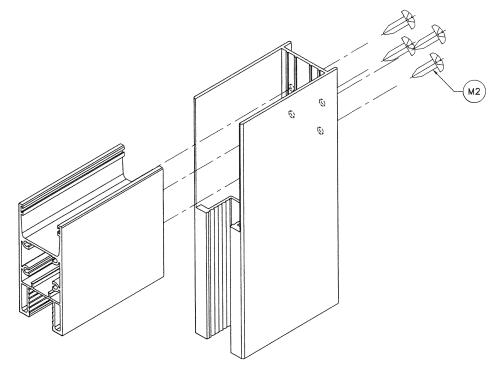

# MISSILE IMPACT RATING: Large Missile Impact Resistant Limitations:

- 1. See Design Pressures (DP) VS reinforcements & glazing options charts in sheet <u>1</u>. See Head anchors capacity charts in sheet <u>4</u> with sill anchor note, secured jambs (Elev. Sheet <u>2</u>). Also see unsecured <u>free</u> jambs (Elev. Sheet <u>3</u>) anchor capacity charts Head/sill, free jamb anchor in sheet <u>4</u> and free jamb capacity in sheet <u>11</u> w/wo jamb reinforcements. Lower DP shall control from the charts for the entire system.
- 2. (4) Panels or less configured options (see sheet 5), not to exceed tested frame/panel area and tested panel height.
- 3. See sheet <u>5</u>, for fixed panel arrangement using alum clip item M-29 (top/bottom), threshold cover item #E-11 and head cover item #E-18.