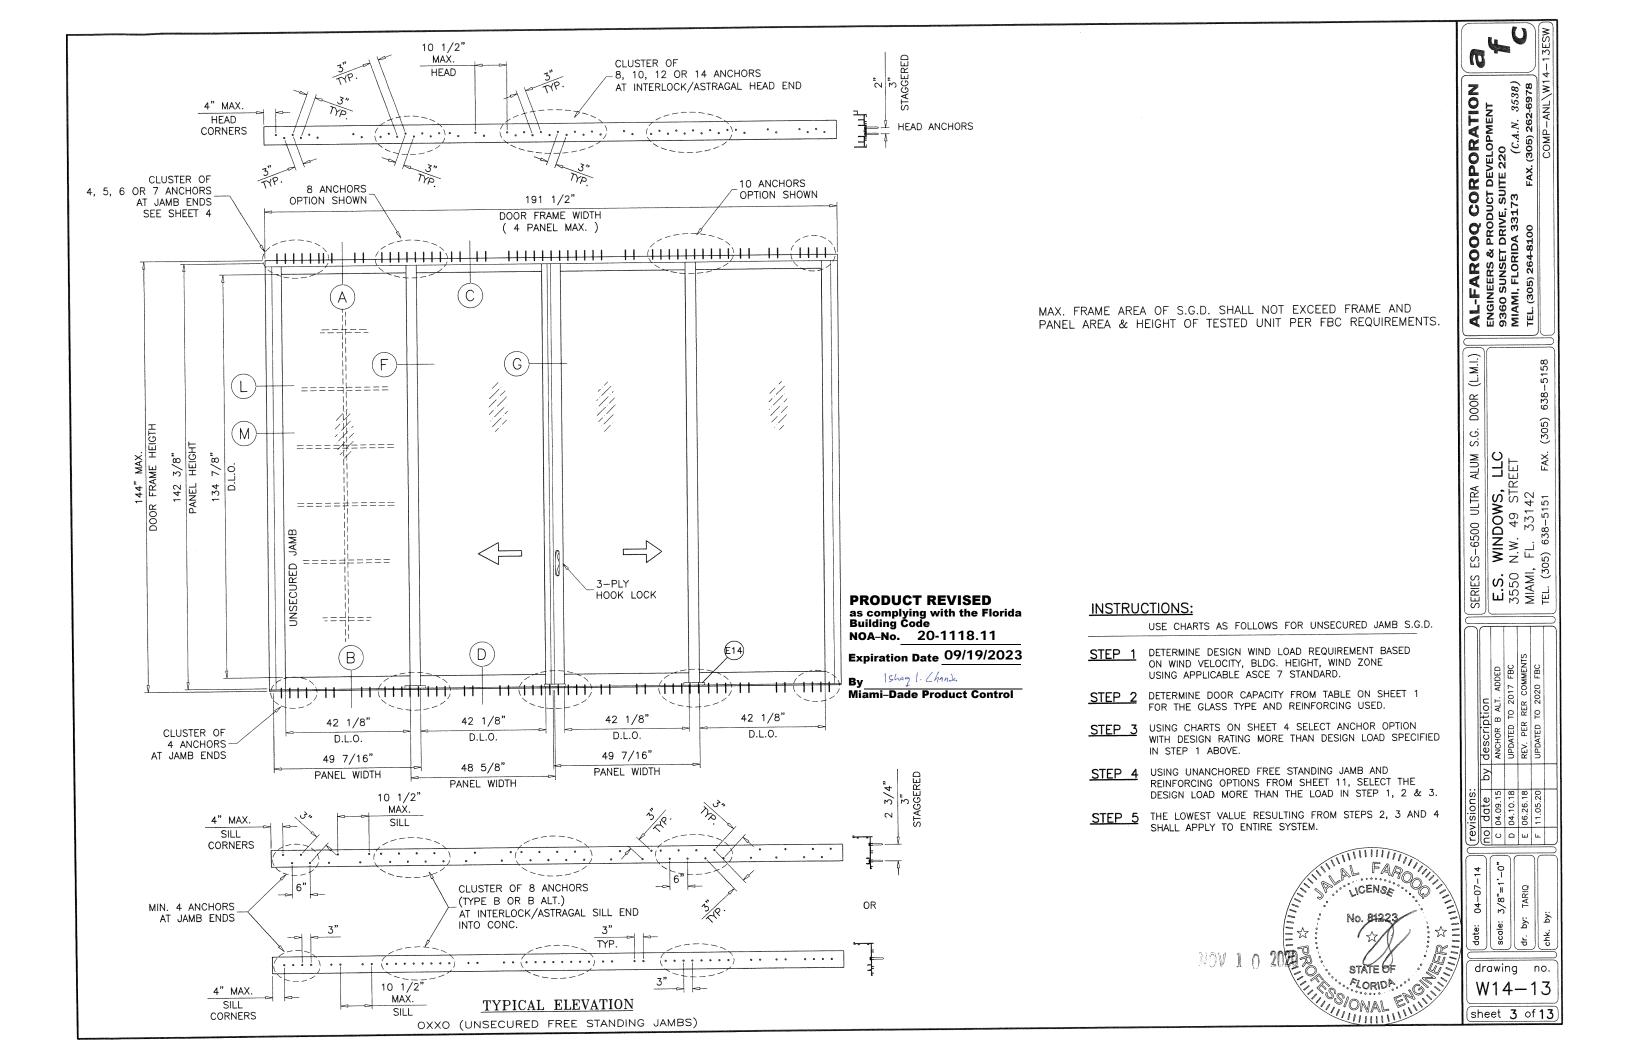

**APPROVAL DOCUMENT:** Drawing No. **W14-13 Rev F**, titled "ES-6500 Ultra Alum Sliding Glass Door (LMI)", sheets 1 through 13 of 13, prepared by Al-Farooq Corporation, dated 04-07-14 and last revised on NOV 10, 2020, signed and sealed by Jalal Farooq, P.E., bearing the Miami-Dade County Product Control Revision stamp with the Notice of Acceptance number and expiration date by the Miami-Dade County Product Control Section.

# A. DRAWINGS

1. Drawing No. **W14-13 Rev F**, titled "ES-6500 Ultra Alum Sliding Glass Door (LMI)", sheets 1 through 13 of 13, prepared by Al-Farooq Corporation, dated 04-07-14 and last revised on NOV 10, 2020, signed and sealed by Jalal Farooq, P.E.

#### A. DRAWINGS

1. Drawing No. **W14-13 Rev F**, titled "ES-6500 Ultra Alum Sliding Glass Door (LMI)", sheets 1 through 13 of 13, prepared by Al-Farooq Corporation, dated 04-07-14 and last revised on NOV 10, 2020, signed and sealed by Jalal Farooq, P.E.

# **INSTRUCTIONS:**

USE CHARTS AS FOLLOWS FOR SECURED JAMB S.G.D.

DETERMINE DESIGN WIND LOAD REQUIREMENT BASED ON WIND VELOCITY, BLDG. HEIGHT, WIND ZONE STEP 1 USING APPLICABLE ASCE 7 STANDARD.

STEP 2 DETERMINE DOOR CAPACITY FROM TABLE ON SHEET 1 FOR THE GLASS TYPE AND REINFORCING USED.

USING CHARTS ON SHEET 4 SELECT HEAD ANCHOR OPTION, SILL AND JAMBS ANCHOR SHOWN IN THIS ELEVATION WITH DESIGN RATING MORE THAN DESIGN LOAD SPECIFIED IN

THE LOWEST VALUE RESULTING FROM STEPS 2 AND 3 SHALL APPLY TO ENTIRE SYSTEM.

SEE ELEVATION IN SHEET 2, FOR DOORS WITH SECURED JAMBS WITH ANCHOR SPACING FOR ALL SIZES.

JAMB ENDS

SEE ELEVATION IN SHEET 3, FOR DOORS WITH UNSECURED JAMBS (FREE JAMBS). SEE SHEET 11 FOR JAMB DESIGN CAPACITY WITH REINFORCING USED.