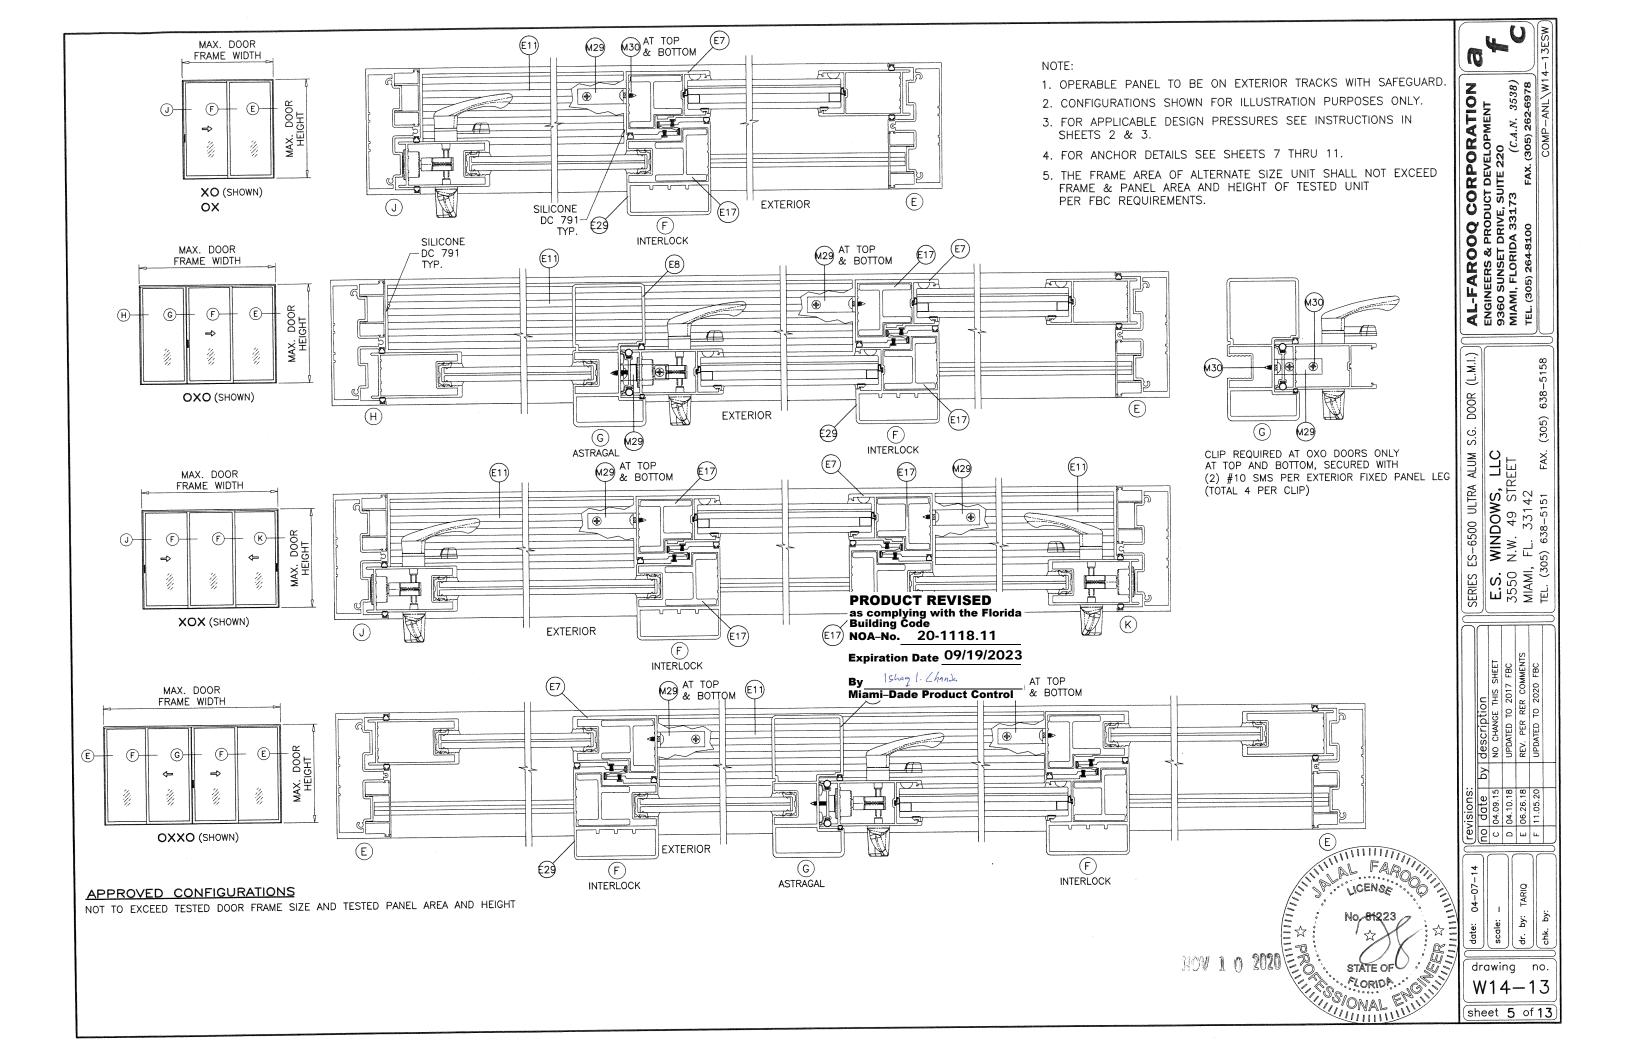

# MISSILE IMPACT RATING: Large Missile Impact Resistant Limitations:

- 1. See Design Pressures (DP) VS reinforcements & glazing options charts in sheet <u>1</u>. See Head anchors capacity charts in sheet <u>4</u> with sill anchor note, secured jambs (Elev. Sheet <u>2</u>). Also see unsecured <u>free</u> jambs (Elev. Sheet <u>3</u>) anchor capacity charts Head/sill, free jamb anchor in sheet <u>4</u> and free jamb capacity in sheet <u>11</u> w/wo jamb reinforcements. Lower DP shall control from the charts for the entire system.
- 2. (4) Panels or less configured options (see sheet 5), not to exceed tested frame/panel area and tested panel height.
- 3. See sheet <u>5</u>, for fixed panel arrangement using alum clip item M-29 (top/bottom), threshold cover item #E-11 and head cover item #E-18.

| DESIGN LOAD CAPACITY - PSF (APPLICABLE TO SECURED & FREE JAMBS) |                        |                     |              |                                  |         |  |  |
|-----------------------------------------------------------------|------------------------|---------------------|--------------|----------------------------------|---------|--|--|
| · · · · · ·                                                     | GLASS TYPES 'A' & 'A1' |                     |              |                                  |         |  |  |
|                                                                 |                        |                     | ERLOCKS WITH |                                  |         |  |  |
| AVERAGE                                                         | DOOR FRAME             | TOP & BO<br>WITHOUT |              | TOP & BOTTOM RAIL<br>WITH REINF. |         |  |  |
| PANEL WIDTH<br>INCHES                                           | HEIGHT<br>INCHES       | EXT.(+)             | INT.(-)      | EXT.(+)                          | INT.(-) |  |  |
| 36                                                              |                        | 120.0               | 125.0        | 120.0                            | 125.0   |  |  |
| 42                                                              |                        | 120.0               | 125.0        | 120.0                            | 125.0   |  |  |
| 48                                                              | 400"                   | 120.0               | 125.0        | 120.0                            | 125.0   |  |  |
| 50                                                              | 126"                   | 115.0               | 120.0        | 120.0                            | 125.0   |  |  |
| 52                                                              |                        | 111.0               | 115.0        | 120.0                            | 125.0   |  |  |
| 54                                                              |                        | 106.0               | 111.0        | 120.0                            | 125.0   |  |  |
| 36                                                              |                        | 120.0               | 125.0        | 120.0                            | 125.0   |  |  |
| 42                                                              |                        | 120.0               | 125.0        | 120.0                            | 125.0   |  |  |
| 48                                                              | 132"                   | 120.0               | 125.0        | 120.0                            | 125.0   |  |  |
| 50                                                              |                        | 115.0               | 120.0        | 120.0                            | 125.0   |  |  |
| 52                                                              |                        | 111.0               | 115.0        | 120.0                            | 125.0   |  |  |
| 36                                                              |                        | 120.0               | 125.0        | 120.0                            | 125.0   |  |  |
| 42                                                              | 470"                   | 120.0               | 125.0        | 120.0                            | 125.0   |  |  |
| 48                                                              | 138"                   | 120.0               | 125.0        | 120.0                            | 125.0   |  |  |
| 50                                                              |                        | 115.0               | 120.0        | 120.0                            | 125.0   |  |  |
| 36                                                              |                        | 120.0               | 125.0        | 120.0                            | 125.0   |  |  |
| 42                                                              | 144"                   | 120.0               | 125.0        | 120.0                            | 125.0   |  |  |
| 48                                                              |                        | 120.0               | 125.0        | 120.0                            | 125.0   |  |  |

CHART ABOVE TO BE USED AS PER INSTRUCTIONS

TOP & BOTTOM RAIL TOP & BOTTOM RAIL WITHOUT REINF. WITH REINF (DETAIL A&B SHEET 7) (DETAIL C&D SHEET 7) REINFORCED INTERLOCKS REINFORCED INTERLOCKS ALL CONDITIONS (DETAIL F) ALL CONDITIONS (DETAIL F)

SHOWN ON SHEETS 2 & 3.

DOOR HEIGHT AND WIDTH SIZE MUST COMPLY EGRESS REQUIREMENTS PER FBC AS REQUIRED.

THESE DOORS ARE RATED FOR LARGE & SMALL MISSILE IMPACT. SHUTTERS ARE NOT REQUIRED.