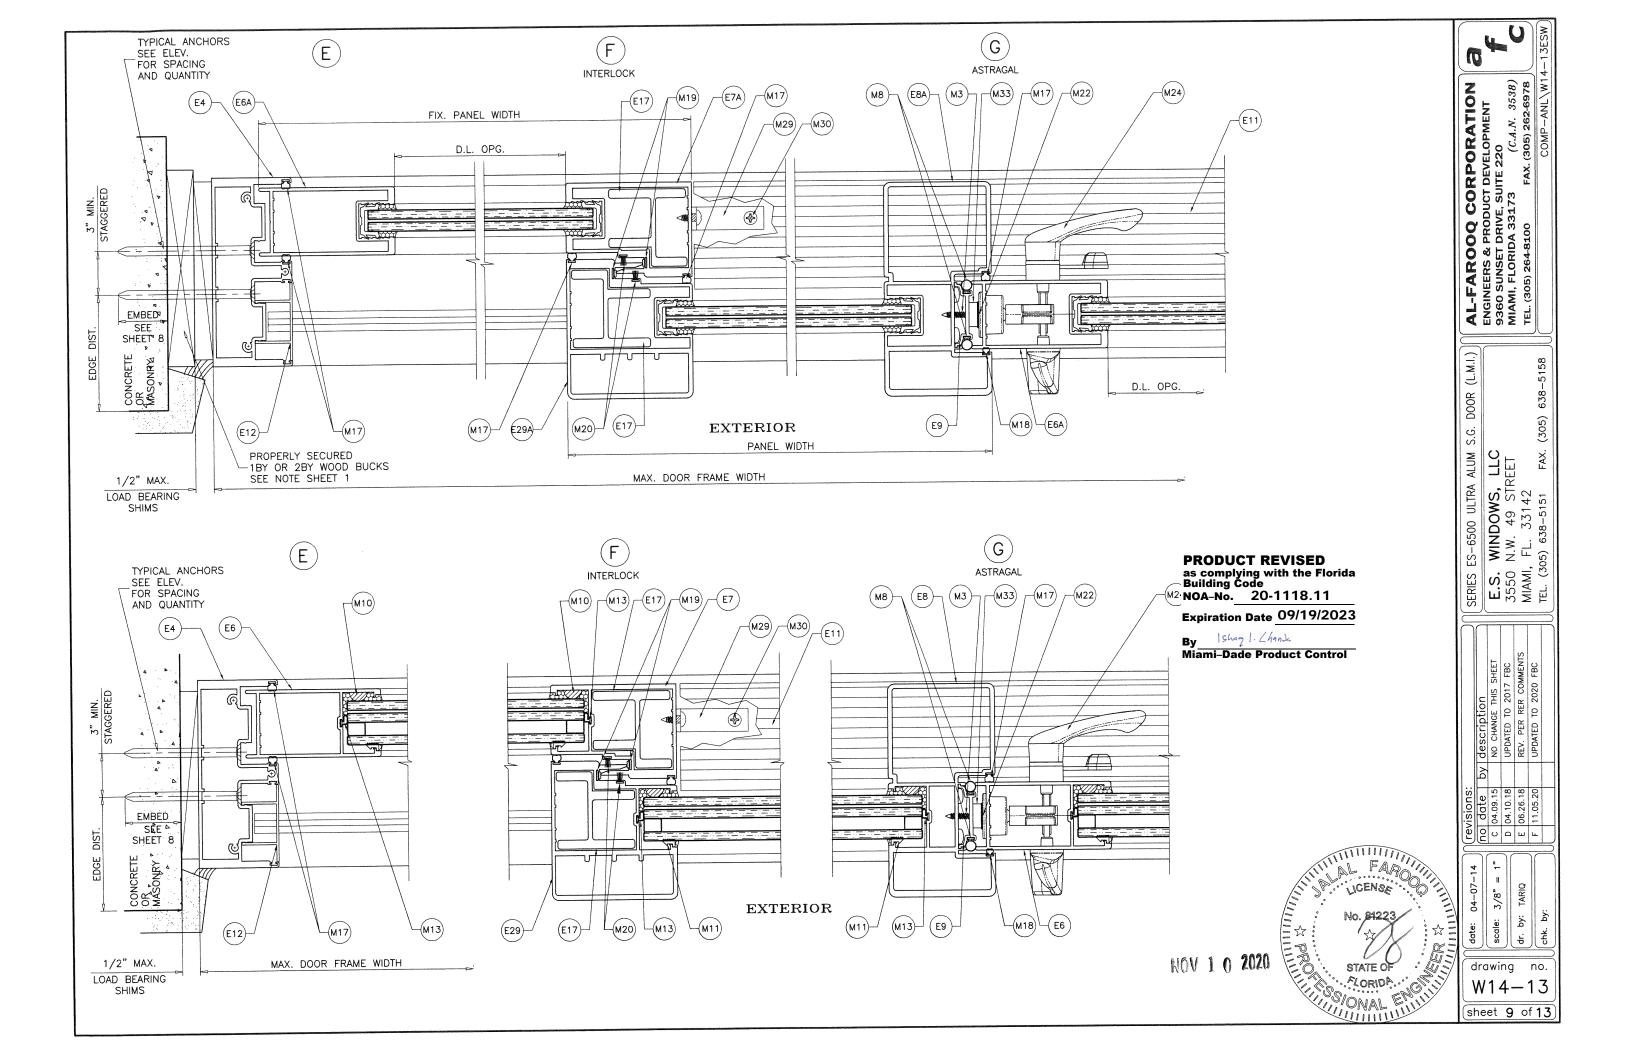

**APPROVAL DOCUMENT:** Drawing No. **W14-13 Rev F**, titled "ES-6500 Ultra Alum Sliding Glass Door (LMI)", sheets 1 through 13 of 13, prepared by Al-Farooq Corporation, dated 04-07-14 and last revised on NOV 10, 2020, signed and sealed by Jalal Farooq, P.E., bearing the Miami-Dade County Product Control Revision stamp with the Notice of Acceptance number and expiration date by the Miami-Dade County Product Control Section.

# MISSILE IMPACT RATING: Large Missile Impact Resistant Limitations:

- 1. See Design Pressures (DP) VS reinforcements & glazing options charts in sheet <u>1</u>. See Head anchors capacity charts in sheet <u>4</u> with sill anchor note, secured jambs (Elev. Sheet <u>2</u>). Also see unsecured <u>free</u> jambs (Elev. Sheet <u>3</u>) anchor capacity charts Head/sill, free jamb anchor in sheet <u>4</u> and free jamb capacity in sheet <u>11</u> w/wo jamb reinforcements. Lower DP shall control from the charts for the entire system.
- 2. (4) Panels or less configured options (see sheet 5), not to exceed tested frame/panel area and tested panel height.
- 3. See sheet <u>5</u>, for fixed panel arrangement using alum clip item M-29 (top/bottom), threshold cover item #E-11 and head cover item #E-18.

SHOWN ON SHEETS 2 & 3.

DOOR HEIGHT AND WIDTH SIZE MUST COMPLY EGRESS REQUIREMENTS PER FBC AS REQUIRED.

THESE DOORS ARE RATED FOR LARGE & SMALL MISSILE IMPACT. SHUTTERS ARE NOT REQUIRED.