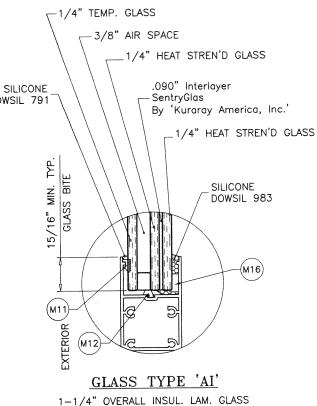

Expiration Date 09/19/2023

Ishag 1. Chands Miami-Dade Product Control 3/8" AIR SPACE CONSISTING OF: SPACER: 'HELIMA' LOW PROFILE ALUMINUM SPACER BY 'LINGERMANN GMBH' AROUND THE PERIMETER OF THE GLASS. PERIMETER SEALANT: SILICONE DOWSIL 791 GE 2000

> LAMINATED GLASS INSUL. LAM. GLASS

유. drawing no. W14 - 13

sheet 1 of 13

(C.A.N. 3538) (305) 262-6978

AL-FAROOQ CORPOR/ ENGINEERS & PRODUCT DEVELOPN 9360 SUNSET DRIVE, SUITE 220 MIAMI, FLORIDA 33173 (C.A. TEL. (305) 264-8100 FAX. (305)