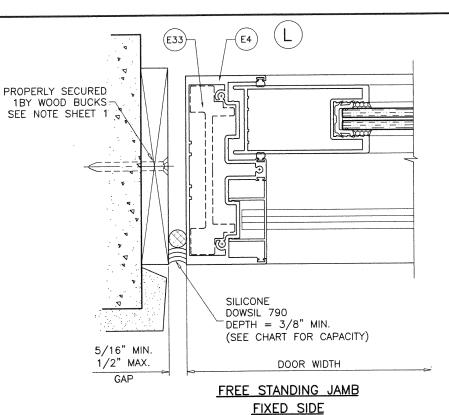

1BY OR 2BY WOOD BUCKS & BUCK FASTENERS BY OTHERS, MUST BE DESIGNED AND INSTALLED ADEQUATELY TO TRANSFER APPLIED PRODUCT LOADS TO THE BUILDING STRUCTURE.

ANCHORS SHALL BE CORROSION RESISTANT, SPACED AS SHOWN ON DETAILS AND INSTALLED PER MANUF'S INSTRUCTIONS. SPECIFIED EMBEDMENT TO BASE MATERIAL SHALL BE BEYOND WALL DRESSING OR STUCCO.

A LOAD DURATION INCREASE IS USED IN DESIGN OF ANCHORS INTO WOOD ONLY.

ALL SHIMS TO BE HIGH IMPACT, NON-METALLIC AND NON-COMPRESSIBLE.

MATERIALS INCLUDING BUT NOT LIMITED TO STEEL/METAL SCREWS, THAT COME INTO CONTACT WITH OTHER DISSIMILAR MATERIALS SHALL MEET THE REQUIREMENTS OF THE 2017/2020 FLORIDA BLDG. CODE & ADOPTED STANDARDS.

SEE ELEVATION IN SHEET 2, FOR DOORS WITH SECURED JAMBS WITH ANCHOR SPACING FOR ALL SIZES.

JAMB ENDS

SEE ELEVATION IN SHEET 3, FOR DOORS WITH UNSECURED JAMBS (FREE JAMBS). SEE SHEET 11 FOR JAMB DESIGN CAPACITY WITH REINFORCING USED.