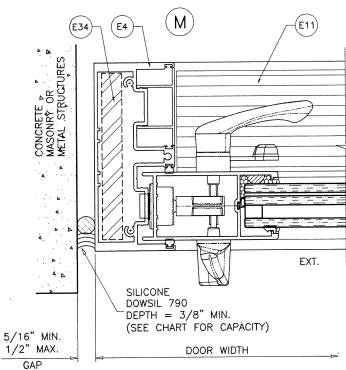

1BY OR 2BY WOOD BUCKS & BUCK FASTENERS BY OTHERS, MUST BE DESIGNED AND INSTALLED ADEQUATELY TO TRANSFER APPLIED PRODUCT LOADS TO THE BUILDING STRUCTURE.

ANCHORS SHALL BE CORROSION RESISTANT, SPACED AS SHOWN ON DETAILS AND INSTALLED PER MANUF'S INSTRUCTIONS. SPECIFIED EMBEDMENT TO BASE MATERIAL SHALL BE BEYOND WALL DRESSING OR STUCCO.

A LOAD DURATION INCREASE IS USED IN DESIGN OF ANCHORS INTO WOOD ONLY.

ALL SHIMS TO BE HIGH IMPACT, NON-METALLIC AND NON-COMPRESSIBLE.

MATERIALS INCLUDING BUT NOT LIMITED TO STEEL/METAL SCREWS, THAT COME INTO CONTACT WITH OTHER DISSIMILAR MATERIALS SHALL MEET THE REQUIREMENTS OF THE 2017/2020 FLORIDA BLDG. CODE & ADOPTED STANDARDS.

SEE ELEVATION IN SHEET 2, FOR DOORS WITH SECURED JAMBS WITH ANCHOR SPACING FOR ALL SIZES.

JAMB ENDS

SEE ELEVATION IN SHEET 3, FOR DOORS WITH UNSECURED JAMBS (FREE JAMBS). SEE SHEET 11 FOR JAMB DESIGN CAPACITY WITH REINFORCING USED.