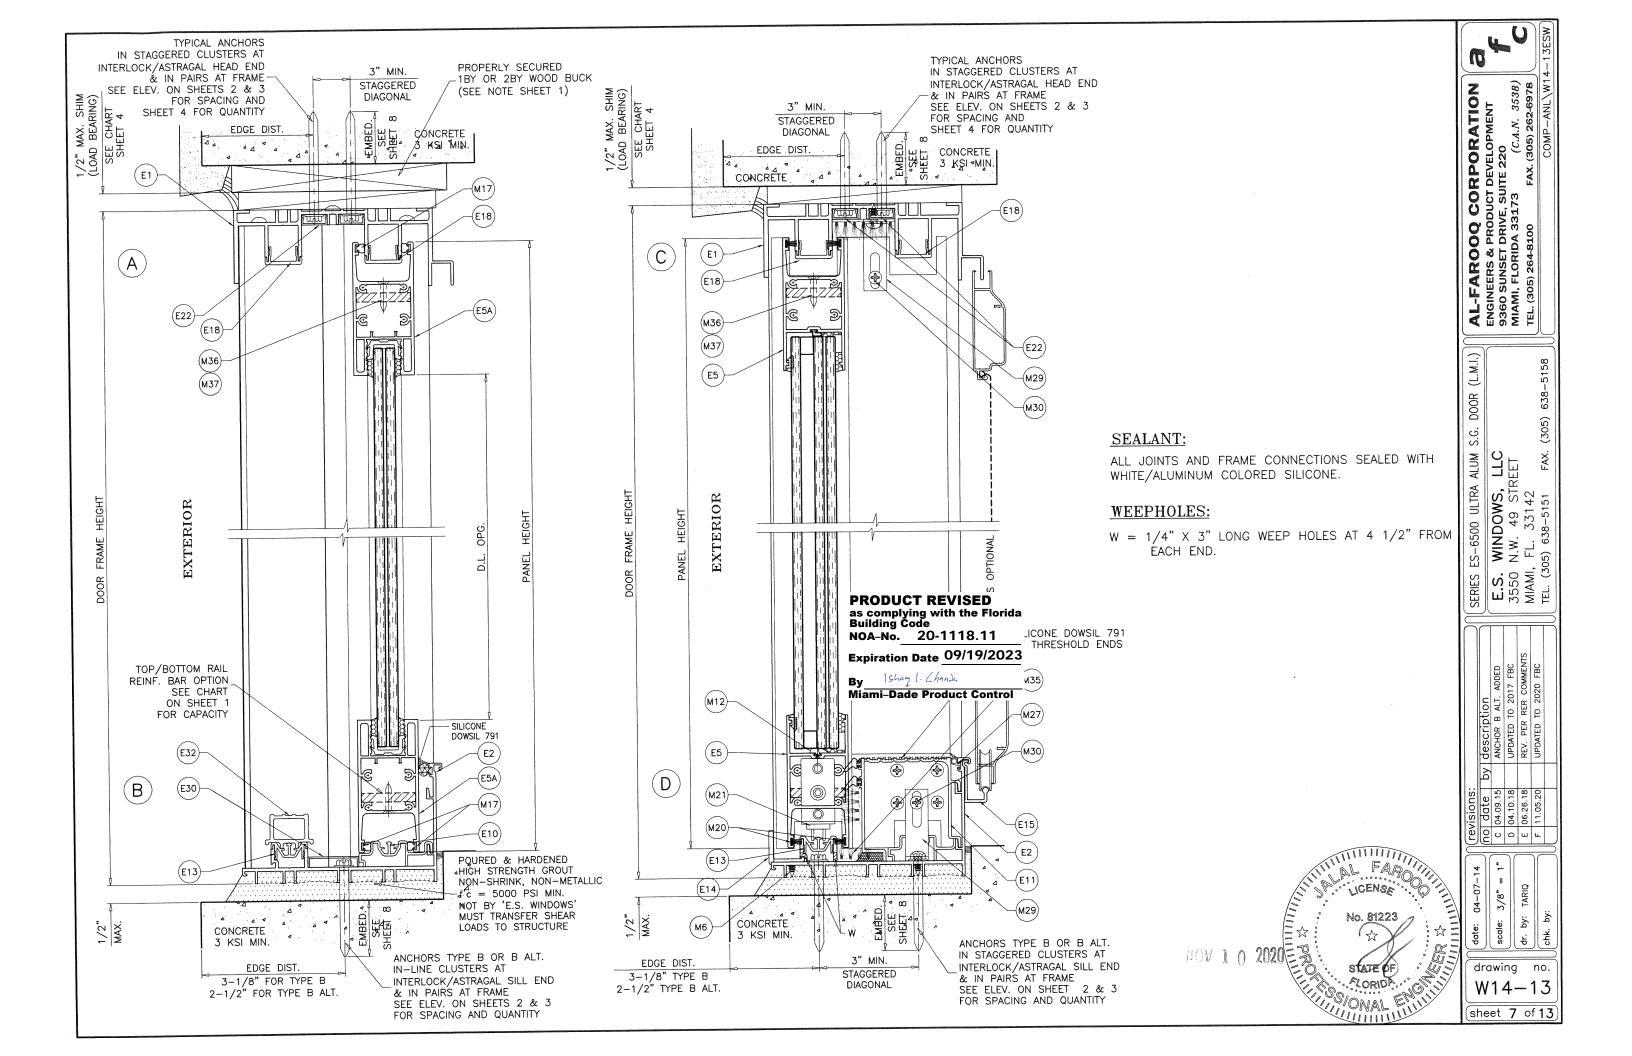

1BY OR 2BY WOOD BUCKS & BUCK FASTENERS BY OTHERS, MUST BE DESIGNED AND INSTALLED ADEQUATELY TO TRANSFER APPLIED PRODUCT LOADS TO THE BUILDING STRUCTURE.

ANCHORS SHALL BE CORROSION RESISTANT, SPACED AS SHOWN ON DETAILS AND INSTALLED PER MANUF'S INSTRUCTIONS. SPECIFIED EMBEDMENT TO BASE MATERIAL SHALL BE BEYOND WALL DRESSING OR STUCCO.

A LOAD DURATION INCREASE IS USED IN DESIGN OF ANCHORS INTO WOOD ONLY.

ALL SHIMS TO BE HIGH IMPACT, NON-METALLIC AND NON-COMPRESSIBLE.

MATERIALS INCLUDING BUT NOT LIMITED TO STEEL/METAL SCREWS, THAT COME INTO CONTACT WITH OTHER DISSIMILAR MATERIALS SHALL MEET THE REQUIREMENTS OF THE 2017/2020 FLORIDA BLDG. CODE & ADOPTED STANDARDS.

CONDITIONS NOT SHOWN IN THIS DRAWING ARE TO BE ANALYZED SEPARATELY, AND TO BE REVIEWED BY BUILDING OFFICIAL.

DESIGN LOADS SHOWN ARE BASED ON 'ALLOWABLE STRESS DESIGN (ASD)'.

GLAZING OPTIONS

**PRODUCT REVISED** as complying with the Florida Building Code NOA-No. 20-1118.11

Expiration Date 09/19/2023

Ishag 1. Chands Miami-Dade Product Control 3/8" AIR SPACE CONSISTING OF: SPACER: 'HELIMA' LOW PROFILE ALUMINUM SPACER BY 'LINGERMANN GMBH' AROUND THE PERIMETER OF THE GLASS. PERIMETER SEALANT: SILICONE DOWSIL 791 GE 2000