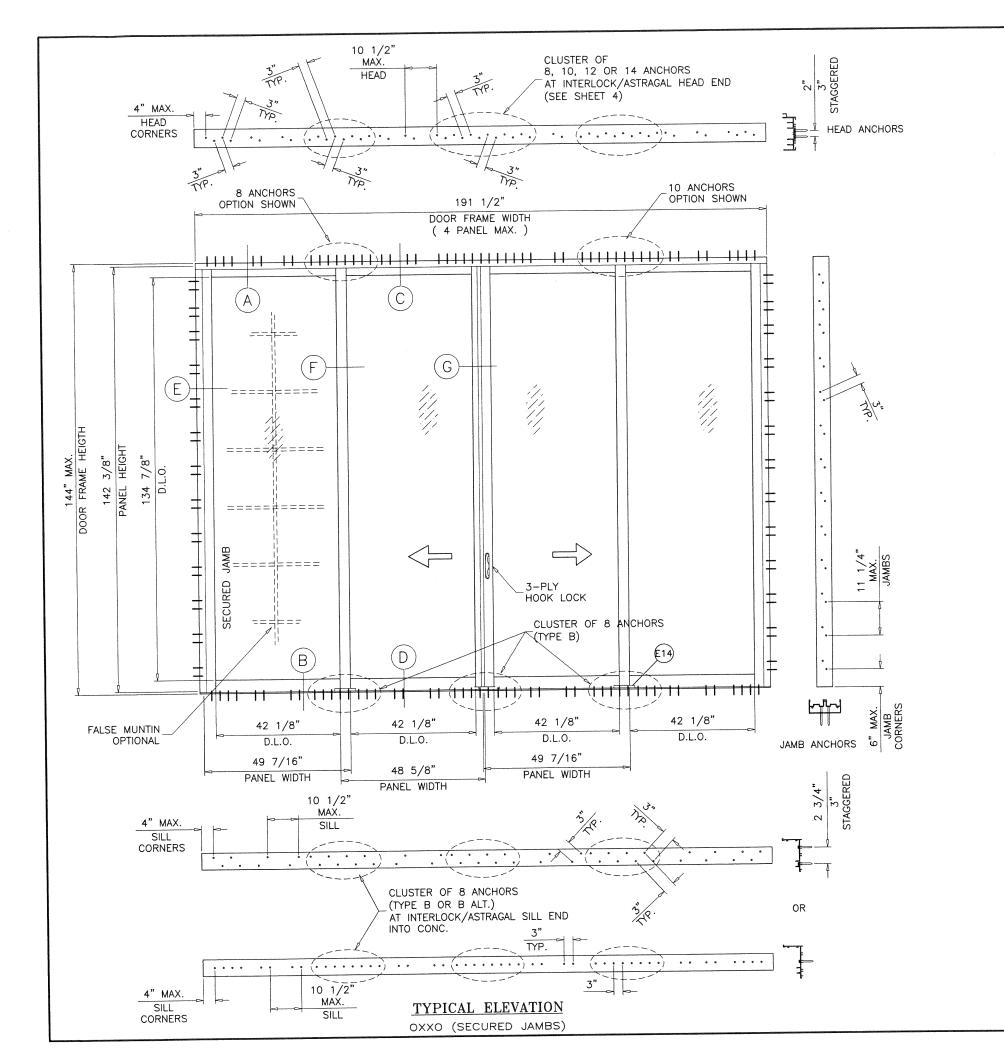

# **INSTRUCTIONS:**

USE CHARTS AS FOLLOWS FOR SECURED JAMB S.G.D.

DETERMINE DESIGN WIND LOAD REQUIREMENT BASED ON WIND VELOCITY, BLDG. HEIGHT, WIND ZONE STEP 1 USING APPLICABLE ASCE 7 STANDARD.

STEP 2 DETERMINE DOOR CAPACITY FROM TABLE ON SHEET 1 FOR THE GLASS TYPE AND REINFORCING USED.

USING CHARTS ON SHEET 4 SELECT HEAD ANCHOR OPTION, SILL AND JAMBS ANCHOR SHOWN IN THIS ELEVATION WITH DESIGN RATING MORE THAN DESIGN LOAD SPECIFIED IN

THE LOWEST VALUE RESULTING FROM STEPS 2 AND 3 SHALL APPLY TO ENTIRE SYSTEM.

SEE ELEVATION IN SHEET 2, FOR DOORS WITH SECURED JAMBS WITH ANCHOR SPACING FOR ALL SIZES.

JAMB ENDS

SEE ELEVATION IN SHEET 3, FOR DOORS WITH UNSECURED JAMBS (FREE JAMBS). SEE SHEET 11 FOR JAMB DESIGN CAPACITY WITH REINFORCING USED.