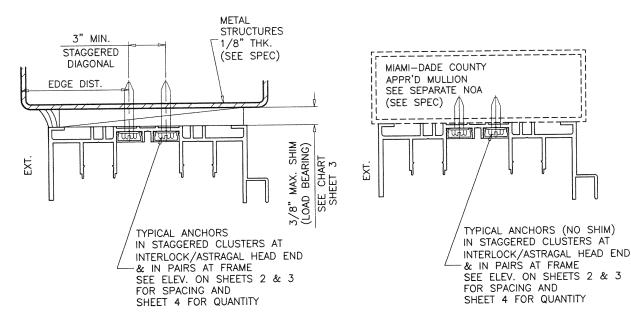

1BY OR 2BY WOOD BUCKS & BUCK FASTENERS BY OTHERS, MUST BE DESIGNED AND INSTALLED ADEQUATELY TO TRANSFER APPLIED PRODUCT LOADS TO THE BUILDING STRUCTURE.

ANCHORS SHALL BE CORROSION RESISTANT, SPACED AS SHOWN ON DETAILS AND INSTALLED PER MANUF'S INSTRUCTIONS. SPECIFIED EMBEDMENT TO BASE MATERIAL SHALL BE BEYOND WALL DRESSING OR STUCCO.

USING CHARTS ON SHEET 4 SELECT HEAD ANCHOR OPTION, SILL AND JAMBS ANCHOR SHOWN IN THIS ELEVATION WITH DESIGN RATING MORE THAN DESIGN LOAD SPECIFIED IN

THE LOWEST VALUE RESULTING FROM STEPS 2 AND 3 SHALL APPLY TO ENTIRE SYSTEM.