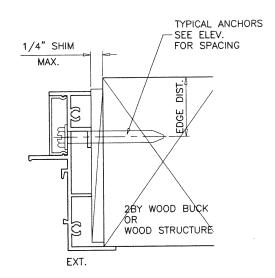

THIS PRODUCT HAS BEEN DESIGNED AND TESTED TO COMPLY WITH THE REQUIREMENTS OF THE 2017 (6TH EDITION)/2020 (7TH EDITION) FLORIDA

BUILDING CODE INCLUDING HIGH VELOCITY HURRICANE ZONE (HVHZ).

1BY OR 2BY WOOD BUCKS & BUCK FASTENERS BY OTHERS, MUST BE DESIGNED AND INSTALLED ADEQUATELY TO TRANSFER APPLIED PRODUCT LOADS TO THE BUILDING STRUCTURE.

ANCHORS SHALL BE CORROSION RESISTANT, SPACED AS SHOWN ON DETAILS AND INSTALLED PER MANUF'S INSTRUCTIONS. SPECIFIED EMBEDMENT TO BASE MATERIAL SHALL BE BEYOND WALL DRESSING OR STUCCO.

A LOAD DURATION INCREASE IS USED IN DESIGN OF ANCHORS INTO WOOD ONLY.