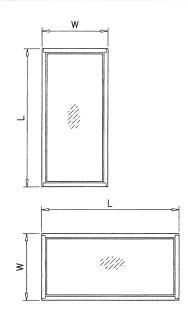

Expiration Date: October 26, 2022 Approval Date: February 04, 2021

ALLOWABLE LOADS FOR ALTERNATE SHAPES AS SHOWN ABOVE OR SIMILAR CAN BE VERIFIED BY INSCRIBING PICTURE WINDOW SHAPE WITHIN SQUARE OR RECTANGLE AS SHOWN IN DOTTED LINES AND OBTAINING ALLOWABLE LOADS FROM THOSE SHAPES.

CONDITIONS NOT SHOWN IN THIS DRAWING ARE TO BE ANALYZED SEPARATELY, AND TO BE REVIEWED BY BUILDING OFFICIAL.

DESIGN LOADS SHOWN ARE BASED ON 'ALLOWABLE STRESS DESIGN (ASD)'.

THICAL LLLVATIO

GLASS D.L.O. DIMS.