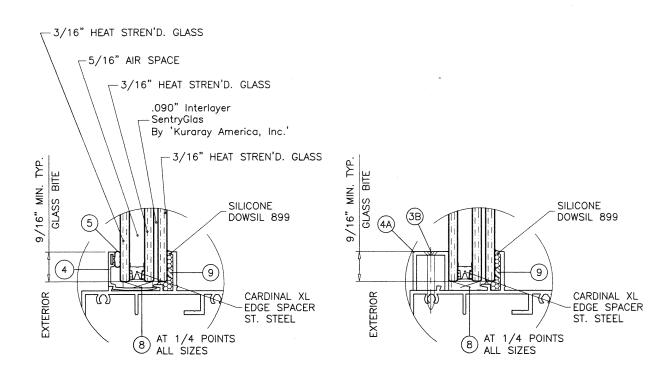

D.L.O. HEIGHT = WINDOW HEIGHT - 3.625" D.L.O. WIDTH = WINDOW WIDTH - 3.625"

PRODUCT COMPLIES WITH REQUIREMENTS OF ANSI Z97.1.

THESE WINDOWS ARE RATED FOR LARGE & SMALL MISSILE IMPACT SHUTTERS ARE NOT REQUIRED.

ECO WINDO 8502 N.W. 80 MEDLEY, FL. TEL. (305) 885–

GLASS TYPE 'G2' 7/16" OVERALL LAM. GLASS

GLASS TYPE 'G1' 7/16" OVERALL LAM. GLASS

GLAZING OPTIONS

GLASS TYPE 'G2i' 15/16" OVERALL INSUL. LAM. GLASS

GLASS TYPE 'G1i' \* 15/16" OVERALL INSUL. LAM. GLASS