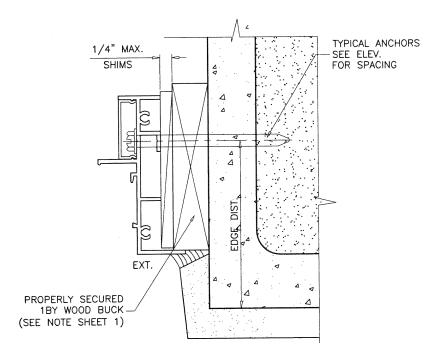

THIS PRODUCT HAS BEEN DESIGNED AND TESTED TO COMPLY WITH THE REQUIREMENTS OF THE 2017 (6TH EDITION)/2020 (7TH EDITION) FLORIDA

BUILDING CODE INCLUDING HIGH VELOCITY HURRICANE ZONE (HVHZ).

1BY OR 2BY WOOD BUCKS & BUCK FASTENERS BY OTHERS, MUST BE DESIGNED AND INSTALLED ADEQUATELY TO TRANSFER APPLIED PRODUCT LOADS TO THE BUILDING STRUCTURE.

ANCHORS SHALL BE CORROSION RESISTANT, SPACED AS SHOWN ON DETAILS AND INSTALLED PER MANUF'S INSTRUCTIONS. SPECIFIED EMBEDMENT TO BASE MATERIAL SHALL BE BEYOND WALL DRESSING OR STUCCO.

A LOAD DURATION INCREASE IS USED IN DESIGN OF ANCHORS INTO WOOD ONLY.