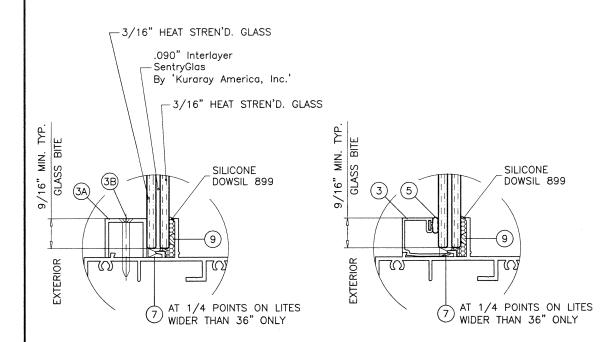

ECO WINDO 8502 N.W. 80 MEDLEY, FL. TEL. (305) 885–

GLASS TYPE 'G2' 7/16" OVERALL LAM. GLASS

GLASS TYPE 'G1' 7/16" OVERALL LAM. GLASS

GLAZING OPTIONS

GLASS TYPE 'G2i' 15/16" OVERALL INSUL. LAM. GLASS

GLASS TYPE 'G1i' \* 15/16" OVERALL INSUL. LAM. GLASS