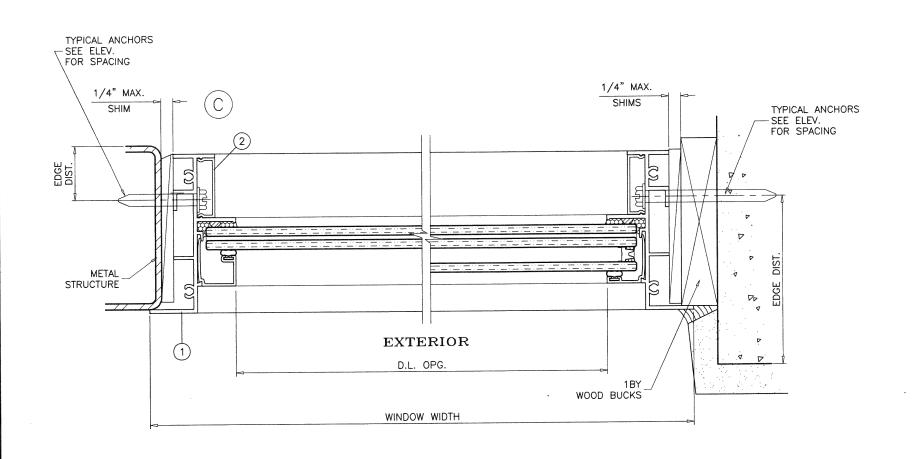

THIS PRODUCT HAS BEEN DESIGNED AND TESTED TO COMPLY WITH THE REQUIREMENTS OF THE 2017 (6TH EDITION)/2020 (7TH EDITION) FLORIDA

BUILDING CODE INCLUDING HIGH VELOCITY HURRICANE ZONE (HVHZ).

1BY OR 2BY WOOD BUCKS & BUCK FASTENERS BY OTHERS, MUST BE DESIGNED AND INSTALLED ADEQUATELY TO TRANSFER APPLIED PRODUCT LOADS TO THE BUILDING STRUCTURE.

ANCHORS SHALL BE CORROSION RESISTANT, SPACED AS SHOWN ON DETAILS AND INSTALLED PER MANUF'S INSTRUCTIONS. SPECIFIED EMBEDMENT TO BASE MATERIAL SHALL BE BEYOND WALL DRESSING OR STUCCO.

A LOAD DURATION INCREASE IS USED IN DESIGN OF ANCHORS INTO WOOD ONLY.

ALL SHIMS TO BE HIGH IMPACT, NON-METALLIC AND NON-COMPRESSIBLE.

MATERIALS INCLUDING BUT NOT LIMITED TO STEEL/METAL SCREWS, THAT COME INTO CONTACT WITH OTHER DISSIMILAR MATERIALS SHALL MEET THE REQUIREMENTS OF THE 2017/2020 FLORIDA BLDG. CODE & ADOPTED STANDARDS.

D.L.O. HEIGHT = WINDOW HEIGHT - 3.625" D.L.O. WIDTH = WINDOW WIDTH - 3.625"

PRODUCT COMPLIES WITH REQUIREMENTS OF ANSI Z97.1.

THESE WINDOWS ARE RATED FOR LARGE & SMALL MISSILE IMPACT SHUTTERS ARE NOT REQUIRED.