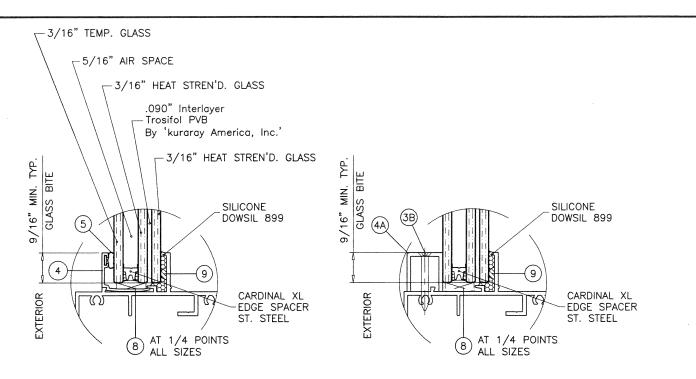

D.L.O. HEIGHT = WINDOW HEIGHT - 3.625" D.L.O. WIDTH = WINDOW WIDTH - 3.625"

PRODUCT COMPLIES WITH REQUIREMENTS OF ANSI Z97.1.

THESE WINDOWS ARE RATED FOR LARGE & SMALL MISSILE IMPACT SHUTTERS ARE NOT REQUIRED.

ECO WINDO 8502 N.W. 80 MEDLEY, FL. TEL. (305) 885–

GLASS TYPE 'G2' 7/16" OVERALL LAM. GLASS

GLASS TYPE 'G1' 7/16" OVERALL LAM. GLASS

GLAZING OPTIONS

GLASS TYPE 'G2i' 15/16" OVERALL INSUL. LAM. GLASS

GLASS TYPE 'G1i' \* 15/16" OVERALL INSUL. LAM. GLASS