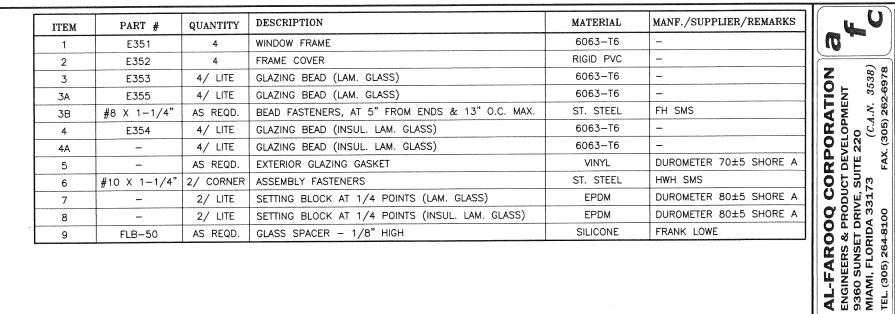

This product is approved as described herein and has been designed to comply with the Florida Building Code, including the High Velocity Hurricane Zone.

**DESCRIPTION:** Series "350" Aluminum Fixed Window – L.M.I.

**APPROVAL DOCUMENT:** Drawing No. **W17-27**, titled "Series-350 Aluminum Fixed Window (L.M.I.)", sheets 1 through 6 of 6, dated 03/08/17, with revision **B** dated 11/05/20, prepared by Al-Farooq Corporation, signed and sealed by Jalal Farooq, P.E., bearing the Miami-Dade County Product Control Revision stamp with the Notice of Acceptance number and expiration date by the Miami-Dade County Product Control Section.