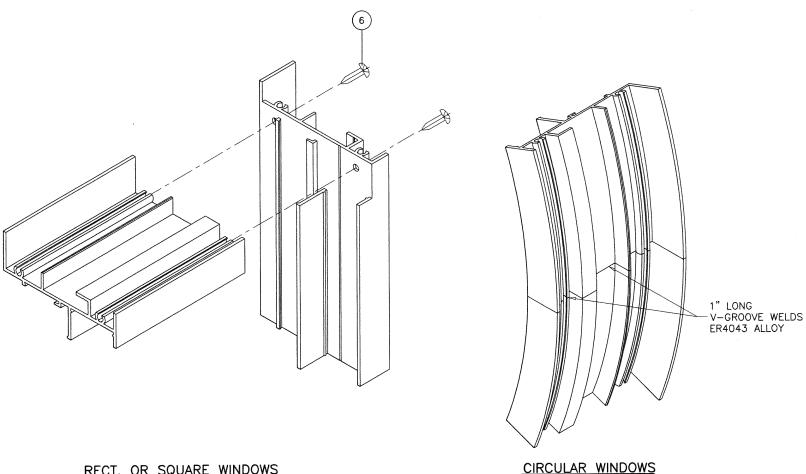

# SERIES 350 ALUMINUM FIXED WINDOW (L.M.I.)

CHARTS SHOWN ON SHEET 3.

APPROVAL APPLIES TO SINGLE UNITS OR SIDE BY SIDE COMBINATIONS OF FIXED/FIXED OR FIXED WITH OTHER WINDOW (UNDER SEPARATE APPROVAL) TYPES IN MODULES OF TWO OR MORE WINDOWS USING MIAMI—DADE COUNTY APPROVED MULLIONS IN BETWEEN.

LOWER DESIGN PRESSURE FROM WINDOWS OR MULLION APPROVAL WILL APPLY TO ENTIRE SYSTEM.

AHJ TO REVIEW SUCH APPLICATION AND VERIFY TRIBUTARY LOAD

AND END LOAD ANCHORS.

DESIGN LOAD RATING FOR THESE WINDOWS TO BE AS PER