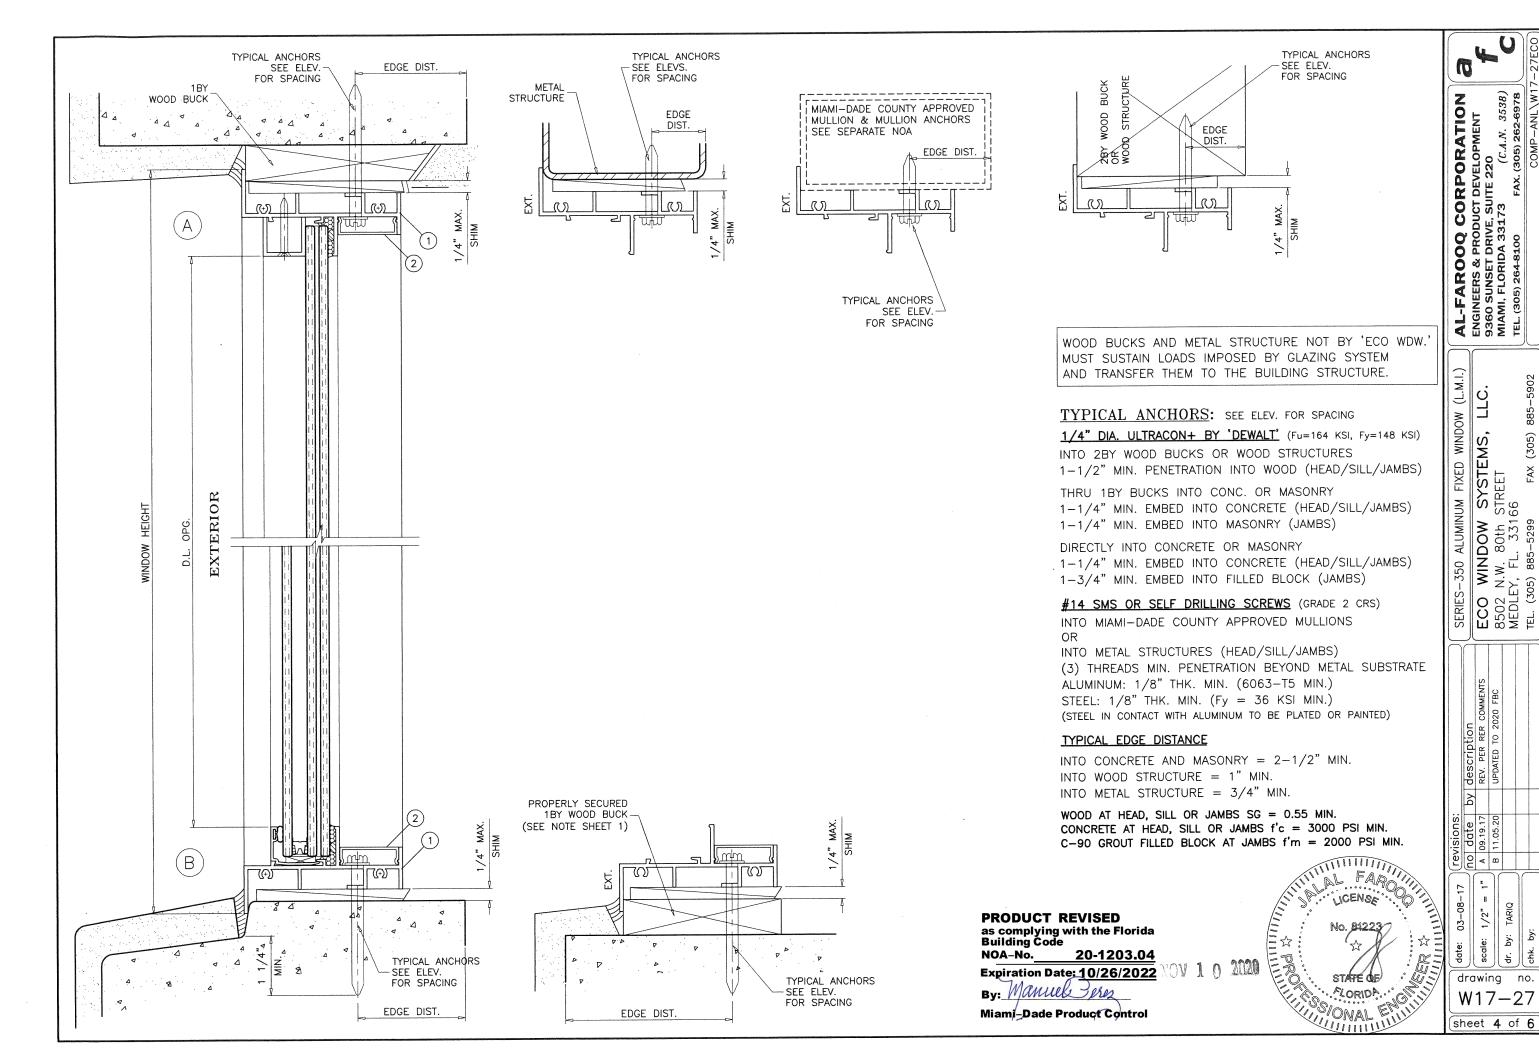

THIS PRODUCT HAS BEEN DESIGNED AND TESTED TO COMPLY WITH THE REQUIREMENTS OF THE 2017 (6TH EDITION)/2020 (7TH EDITION) FLORIDA

BUILDING CODE INCLUDING HIGH VELOCITY HURRICANE ZONE (HVHZ).

1BY OR 2BY WOOD BUCKS & BUCK FASTENERS BY OTHERS, MUST BE DESIGNED AND INSTALLED ADEQUATELY TO TRANSFER APPLIED PRODUCT LOADS TO THE BUILDING STRUCTURE.

ANCHORS SHALL BE CORROSION RESISTANT, SPACED AS SHOWN ON DETAILS AND INSTALLED PER MANUF'S INSTRUCTIONS. SPECIFIED EMBEDMENT TO BASE MATERIAL SHALL BE BEYOND WALL DRESSING OR STUCCO.

A LOAD DURATION INCREASE IS USED IN DESIGN OF ANCHORS INTO WOOD ONLY.

ALL SHIMS TO BE HIGH IMPACT, NON-METALLIC AND NON-COMPRESSIBLE.

MATERIALS INCLUDING BUT NOT LIMITED TO STEEL/METAL SCREWS, THAT COME INTO CONTACT WITH OTHER DISSIMILAR MATERIALS SHALL MEET THE REQUIREMENTS OF THE 2017/2020 FLORIDA BLDG. CODE & ADOPTED STANDARDS.