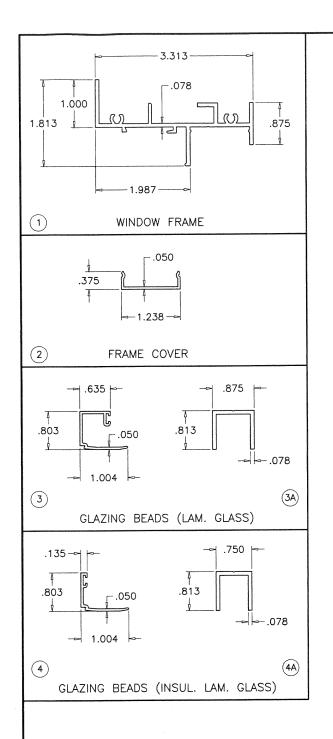

This product is approved as described herein and has been designed to comply with the Florida Building Code, including the High Velocity Hurricane Zone.

**DESCRIPTION:** Series "350" Aluminum Fixed Window – L.M.I.

**APPROVAL DOCUMENT:** Drawing No. **W17-27**, titled "Series-350 Aluminum Fixed Window (L.M.I.)", sheets 1 through 6 of 6, dated 03/08/17, with revision **B** dated 11/05/20, prepared by Al-Farooq Corporation, signed and sealed by Jalal Farooq, P.E., bearing the Miami-Dade County Product Control Revision stamp with the Notice of Acceptance number and expiration date by the Miami-Dade County Product Control Section.

# SERIES 350 ALUMINUM FIXED WINDOW (L.M.I.)

CHARTS SHOWN ON SHEET 3.

APPROVAL APPLIES TO SINGLE UNITS OR SIDE BY SIDE COMBINATIONS OF FIXED/FIXED OR FIXED WITH OTHER WINDOW (UNDER SEPARATE APPROVAL) TYPES IN MODULES OF TWO OR MORE WINDOWS USING MIAMI—DADE COUNTY APPROVED MULLIONS IN BETWEEN.

D.L.O. HEIGHT = WINDOW HEIGHT - 3.625" D.L.O. WIDTH = WINDOW WIDTH - 3.625"

PRODUCT COMPLIES WITH REQUIREMENTS OF ANSI Z97.1.

THESE WINDOWS ARE RATED FOR LARGE & SMALL MISSILE IMPACT SHUTTERS ARE NOT REQUIRED.