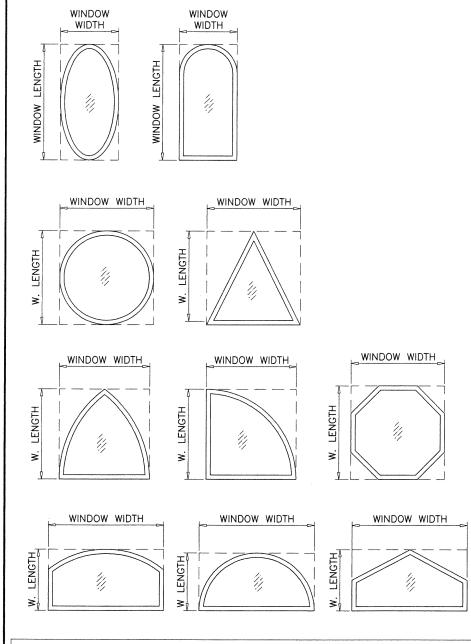

Expiration Date: October 26, 2022 Approval Date: February 04, 2021

ALLOWABLE LOADS FOR ALTERNATE SHAPES AS SHOWN ABOVE OR SIMILAR CAN BE VERIFIED BY INSCRIBING PICTURE WINDOW SHAPE WITHIN SQUARE OR RECTANGLE AS SHOWN IN DOTTED LINES AND OBTAINING ALLOWABLE LOADS FROM THOSE SHAPES.