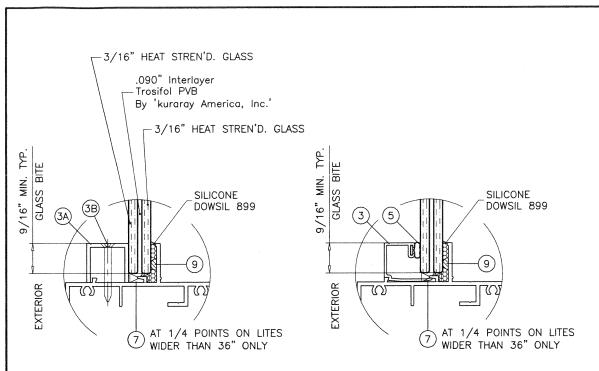

ECO WINDO 8502 N.W. 80 MEDLEY, FL. TEL. (305) 885–

GLASS TYPE 'G2' 7/16" OVERALL LAM. GLASS

GLASS TYPE 'G1' 7/16" OVERALL LAM. GLASS

GLAZING OPTIONS

GLASS TYPE 'G2i' 15/16" OVERALL INSUL. LAM. GLASS

GLASS TYPE 'G1i' \* 15/16" OVERALL INSUL. LAM. GLASS