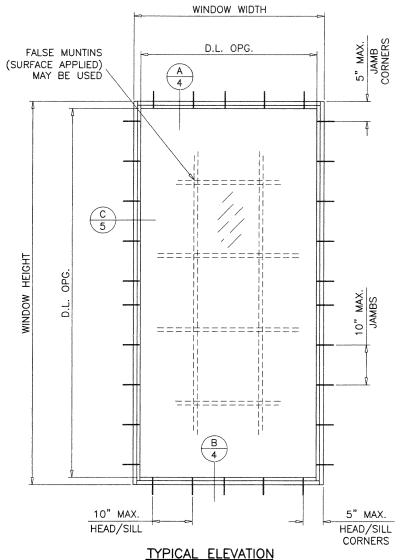

CONDITIONS NOT SHOWN IN THIS DRAWING ARE TO BE ANALYZED SEPARATELY, AND TO BE REVIEWED BY BUILDING OFFICIAL.

DESIGN LOADS SHOWN ARE BASED ON 'ALLOWABLE STRESS DESIGN (ASD)'.

THICAL LLLVATIO

GLASS D.L.O. DIMS.

D.L.O. HEIGHT = WINDOW HEIGHT - 3.625" D.L.O. WIDTH = WINDOW WIDTH - 3.625"

PRODUCT COMPLIES WITH REQUIREMENTS OF ANSI Z97.1.

THESE WINDOWS ARE RATED FOR LARGE & SMALL MISSILE IMPACT SHUTTERS ARE NOT REQUIRED.