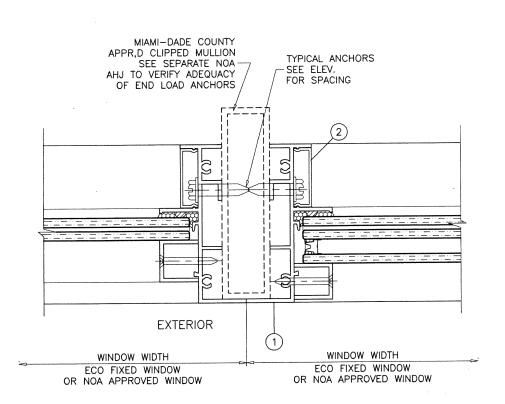

# SERIES 350 ALUMINUM FIXED WINDOW (L.M.I.)

CHARTS SHOWN ON SHEET 3.

APPROVAL APPLIES TO SINGLE UNITS OR SIDE BY SIDE COMBINATIONS OF FIXED/FIXED OR FIXED WITH OTHER WINDOW (UNDER SEPARATE APPROVAL) TYPES IN MODULES OF TWO OR MORE WINDOWS USING MIAMI—DADE COUNTY APPROVED MULLIONS IN BETWEEN.

LOWER DESIGN PRESSURE FROM WINDOWS OR MULLION APPROVAL WILL APPLY TO ENTIRE SYSTEM.

AHJ TO REVIEW SUCH APPLICATION AND VERIFY TRIBUTARY LOAD

AND END LOAD ANCHORS.

DESIGN LOAD RATING FOR THESE WINDOWS TO BE AS PER