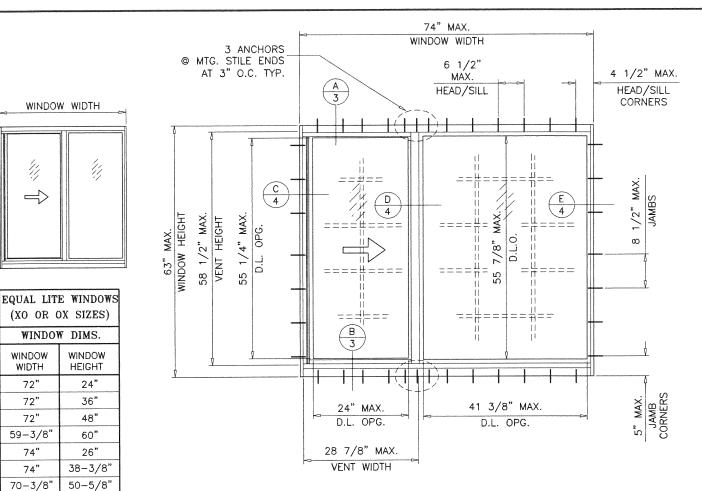

TYPICAL ELEVATION

THESE WINDOWS ARE RATED FOR LARGE & SMALL MISSILE IMPACT. SHUTTERS ARE NOT REQUIRED.

HEIGHT

WINDOW

WINDOW

WIDTH

72"

72"

72"

59-3/8'

74"

74" 70-3/8"

56-1/2"

63"

#### SERIES 2041/2062 ALUMINUM HORIZONTAL SLIDING WINDOW

APPROVAL APPLIES TO SINGLE UNITS OR SIDE BY SIDE COMBINATIONS OF H.S./H.S. OR HORIZONTAL SLIDING WITH OTHER MIAMI-DADE COUNTY APPR'D WINDOWS USING MIAMI-DADE COUNTY APPROVED MULLIONS IN BETWEEN. LOWER DESIGN PRESSURE FROM WINDOWS OR MULLION APPROVAL WILL APPLY TO ENTIRE SYSTEM.

THIS PRODUCT HAS BEEN DESIGNED AND TESTED TO COMPLY WITH THE REQUIREMENTS OF THE 2017 (6TH EDITION)/2020 (7TH EDITION) FLORIDA BUILDING CODE INCLUDING HIGH VELOCITY HURRICANE ZONE (HVHZ).

1BY OR 2BY WOOD BUCKS & BUCK FASTENERS BY OTHERS, MUST BE DESIGNED AND INSTALLED ADEQUATELY TO TRANSFER APPLIED PRODUCT LOADS TO THE BUILDING STRUCTURE.

ANCHORS SHALL BE CORROSION RESISTANT, SPACED AS SHOWN ON DETAILS AND INSTALLED PER MANUF'S INSTRUCTIONS. SPECIFIED EMBEDMENT TO BASE MATERIAL SHALL BE BEYOND WALL DRESSING OR STUCCO.

A LOAD DURATION INCREASE IS USED IN DESIGN OF ANCHORS INTO WOOD ONLY.

ALL SHIMS TO BE HIGH IMPACT, NON-METALLIC AND NON-COMPRESSIBLE.

MATERIALS INCLUDING BUT NOT LIMITED TO STEEL/METAL SCREWS, THAT COME INTO CONTACT WITH OTHER DISSIMILAR MATERIALS SHALL MEET THE REQUIREMENTS OF THE 2017/2020 FLORIDA BLDG. CODE & ADOPTED STANDARDS.

THIS PRODUCT APPROVAL IS GENERIC AND DOES NOT PROVIDE INFORMATION FOR A SITE SPECIFIC PROJECT, i.e. LIFE SAFETY OF THIS PRODUCT, ADEQUACY OF STRUCTURE RECEIVING THIS PRODUCT AND SEALING AROUND OPENING FOR WATER INFILTRATION RESISTANCE ETC.

CONDITIONS NOT SHOWN IN THIS DRAWING ARE TO BE ANALYZED SEPARATELY, AND TO BE REVIEWED BY BUILDING OFFICIAL.

DESIGN LOADS SHOWN ARE BASED ON 'ALLOWABLE STRESS DESIGN (ASD)'