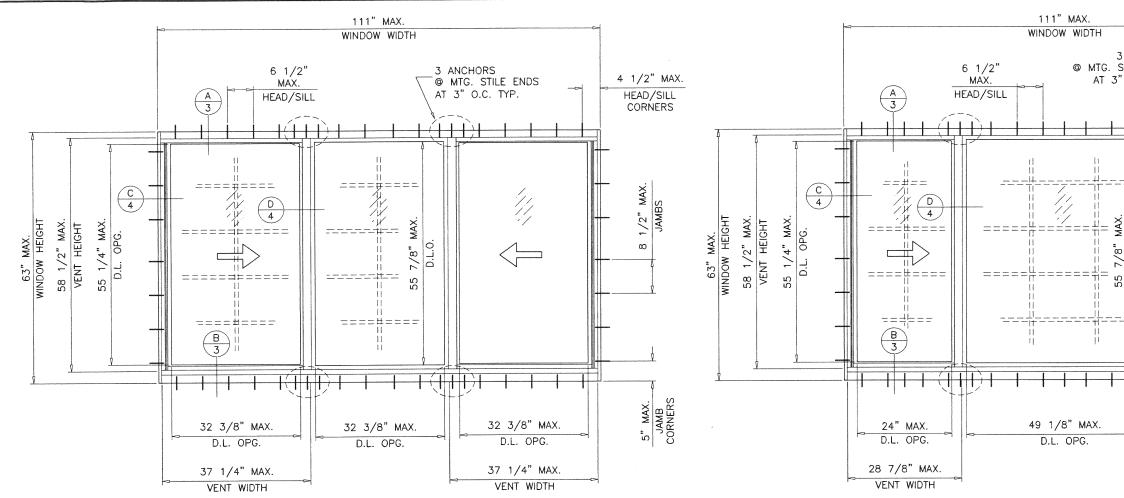

TYPICAL ELEVATION

THESE WINDOWS ARE RATED FOR LARGE & SMALL MISSILE IMPACT. SHUTTERS ARE NOT REQUIRED.

HEIGHT

WINDOW

WINDOW

WIDTH

72"

72"

72"

59-3/8'

74"

74" 70-3/8"

56-1/2"

63"

#### SERIES 2041/2062 ALUMINUM HORIZONTAL SLIDING WINDOW

APPROVAL APPLIES TO SINGLE UNITS OR SIDE BY SIDE COMBINATIONS OF H.S./H.S. OR HORIZONTAL SLIDING WITH OTHER MIAMI-DADE COUNTY APPR'D WINDOWS USING MIAMI-DADE COUNTY APPROVED MULLIONS IN BETWEEN. LOWER DESIGN PRESSURE FROM WINDOWS OR MULLION APPROVAL WILL APPLY TO ENTIRE SYSTEM.

TYPICAL ELEVATIONS

SERIES 2041

SERIES 2062

NOTE: