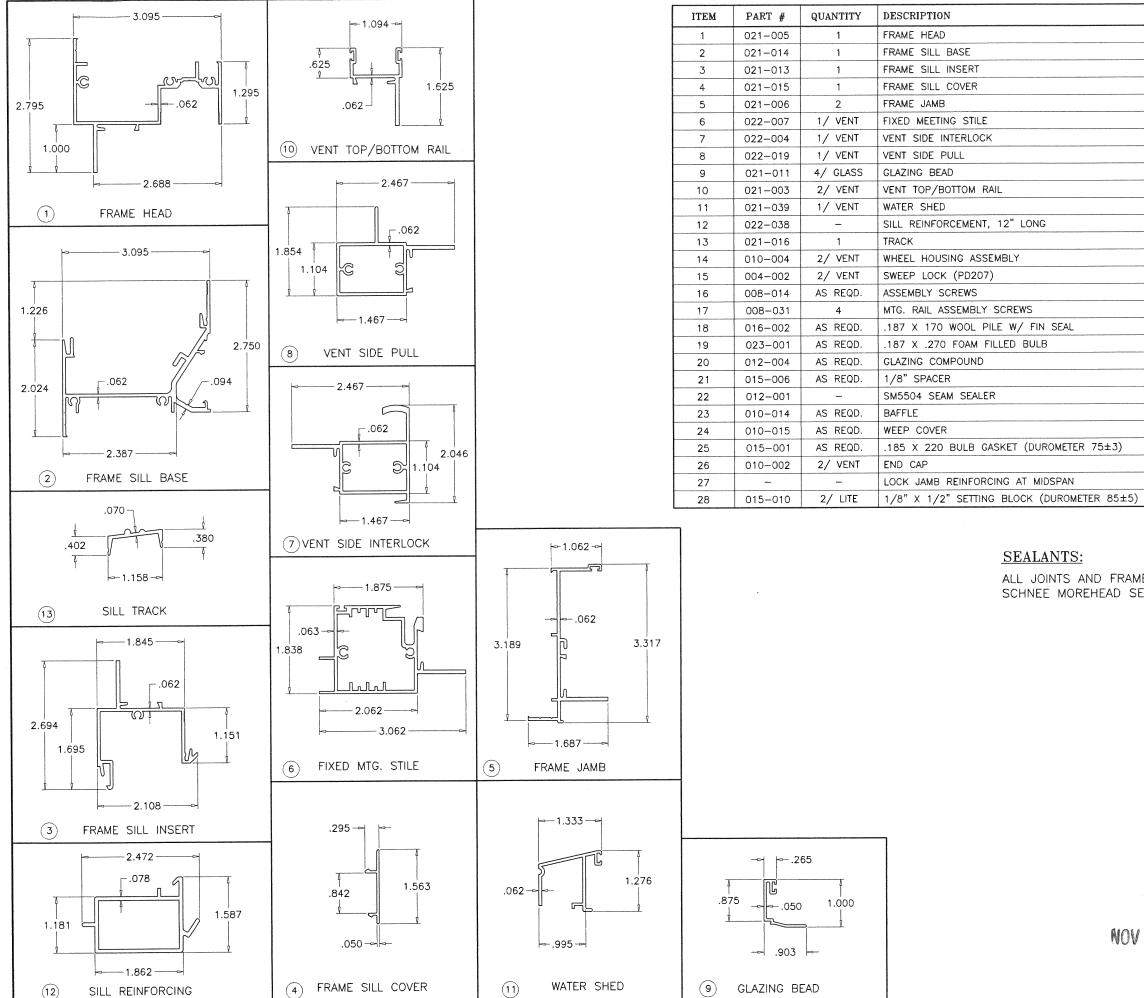

#### **PRODUCT REVISED**

as complying with the Florida Building Code NOA-No. 20-1203.10

Expiration Date 02/22/2027

10 Βv Miami-Dade Product Control

| Τ          | MATERIAL       | MANF./SUPPLIER/REMARKS                                                                                                     | IRATION<br>IPMENT<br>OPMENT<br>(C.A.N. 3538)<br>(C.A.N. 3538)<br>(C.A.N. 3538)<br>(C.A.N. 3538)<br>(C.A.N. 262-6978)<br>(C.A.N. VOG-631WC)                                              |
|------------|----------------|----------------------------------------------------------------------------------------------------------------------------|-----------------------------------------------------------------------------------------------------------------------------------------------------------------------------------------|
| +          | 6063-T6        | _                                                                                                                          |                                                                                                                                                                                         |
| 1          | 6063-T6        | _                                                                                                                          | 00                                                                                                                                                                                      |
| 1          | 6063-T5        | _                                                                                                                          | <b>PORATION</b><br>DEVELOPMENT<br>TE 220<br>(C.A.N. 3538)<br>(A.N. 3538)<br>FAX. (305) 262-6978<br>COMP-ANL\W                                                                           |
| +          | 6063-T5        | -                                                                                                                          | AL-FAROOQ CORPORATION<br>ENGINEERS & PRODUCT DEVELOPMENT<br>9360 SUNSET DRIVE, SUITE 220<br>MIAMI, FLORIDA 33173 (C.A.N. 3538,<br>TEL. (305) 264:8100 FAX. (305) 262-6978<br>COMP-ANL\W |
| T          | 6063-T6        | _                                                                                                                          | AL-FAROOQ CORPORATIC<br>ENGINEERS & PRODUCT DEVELOPMENT<br>9360 SUNSET DRIVE, SUITE 220<br>MIAMI, FLORIDA 33173 (C.A.N. 35<br>TEL. (305) 264-8100 FAX. (305) 262-61<br>COMP-ANI         |
| 1          | 6063-T5        |                                                                                                                            |                                                                                                                                                                                         |
| Ť          | 6063-T5        | _                                                                                                                          | AL-FAROOQ CORPOF<br>ENGINEERS & PRODUCT DEVELC<br>9360 SUNSET DRIVE, SUITE 220<br>MIAMI, FLORIDA 33173 ((<br>TEL. (305) 264-8100 FAX. (30                                               |
| +          | 6063-T5        |                                                                                                                            | TE: A                                                                                                                                                                                   |
|            | 6063-T5        | _                                                                                                                          |                                                                                                                                                                                         |
|            | 6063-T5        | _                                                                                                                          | AL-FAROOQ CO<br>ENGINEERS & PRODUCI<br>9360 SUNSET DRIVE, SI<br>MIAMI, FLORIDA 33173<br>TEL. (305) 264-8100                                                                             |
| 1          | 6063-T5        | -                                                                                                                          |                                                                                                                                                                                         |
| +          | 6063-T5        | 1/ MTG. RAIL & 1 BELOW FIX.                                                                                                |                                                                                                                                                                                         |
| $\uparrow$ | ALUMINUM       | -                                                                                                                          | AL-FAROOQ<br>ENGINEERS & PRO<br>9360 SUNSET DRI<br>MIAMI, FLORIDA 3<br>TEL. (305) 264-8100                                                                                              |
| +          | RIGID PVC      | M & M PLASTICS                                                                                                             |                                                                                                                                                                                         |
| $\dagger$  | _              | SULLIVAN & ASSOC.                                                                                                          | WI, SON PH                                                                                                                                                                              |
| +          | ST/ST          | #8 X 1" PH SMS                                                                                                             |                                                                                                                                                                                         |
| +          | ST/ST          | #10 X 1" PH SMS                                                                                                            |                                                                                                                                                                                         |
| +          | FELT           | ULTRAFAB                                                                                                                   |                                                                                                                                                                                         |
| +          | VINYL          | AMESBURY                                                                                                                   |                                                                                                                                                                                         |
| +          | SILICONE       | DOWSIL 995                                                                                                                 | <u>- ح</u><br>- د                                                                                                                                                                       |
| +          | ACRYLIC        | FRANK LOWE RUBBER                                                                                                          | tior                                                                                                                                                                                    |
| +          |                | SCHNEE MOREHEAD                                                                                                            | SL<br>lisi                                                                                                                                                                              |
| +          | NYLON          | M & M PLASTICS                                                                                                             | (-)                                                                                                                                                                                     |
| +          | NYLON          | PREFERRED ENGINEERING                                                                                                      | NRIZON<br><b>NY A</b><br>JCE<br>334<br>Fax.                                                                                                                                             |
| +          | VINYL          | MASTER TOOL                                                                                                                | ORI<br>0RI<br>333<br>533<br>Fa                                                                                                                                                          |
| +          | ACETYL         | MASTER TOOL                                                                                                                |                                                                                                                                                                                         |
| +          | 6063-T6        | 1/2" X .078" X 12" LONG                                                                                                    |                                                                                                                                                                                         |
| +          | NEOPRENE       | FRANK LOWE RUBBER                                                                                                          | 32 / 120<br>2th<br>120                                                                                                                                                                  |
|            |                | ONS SEALED WITH<br>SM5504                                                                                                  | SERIES 2041/2062 ALUM HORIZONTAL SLIDING WDW.<br>Impact Window Company Acquisition, LLC<br>4201 N.E. 12th Terrace<br>Oakland Park, FL 33334<br>Tel. (954) 769-1201 Fax. (-)             |
|            | as<br>Bu<br>NC | RODUCT REVISED<br>complying with the Florida<br>ilding Code<br>DA-No. <u>20-1203.10</u><br>piration Date <u>02/22/2027</u> | ns:<br>e by description<br>18 uppared to 2017 FBC<br>18 manuf. Name Rev.<br>20 manuf. Name Rev.<br>20 Uppared to 2020 FBC                                                               |
|            | -              | ami-Dade Product Control                                                                                                   | -06<br>(revisions:                                                                                                                                                                      |
|            |                | No. 81223                                                                                                                  | 09-27-06<br>1/2" = 1'<br>TARIQ                                                                                                                                                          |