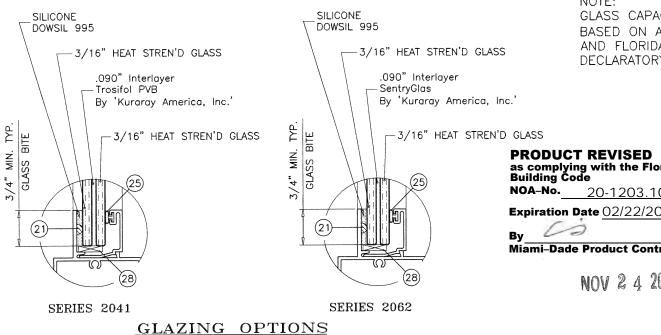

# C. CALCULATIONS

- Anchor verification calculations and structural analysis, complying with FBC-2014, 5<sup>th</sup> edition, prepared by Al-Farooq Corporation, dated 06/05/15 and 01/13/16, signed and sealed by Javad Ahmad, P.E.
- 2. Glazing complies with **ASTM E1300-09**.

# E. MATERIAL CERTIFICATIONS

1. NOA No. **17-0808.02** issued to Kuraray America., Inc. for their "Sentry Glass ® (Clear and White) Glass Interlayers", expiring on 07/04/23.

Sifang Zhao, P.E. Product Control Examiner NOA No. 20-1203.10 Expiration Date: February 22, 2027 Approval Date: April 08, 2021

#### E. MATERIAL CERTIFICATIONS(CONTINUED)

2. NOA No. 19-0305.02 issued to Kuraray America, Inc. for their "Trosifol® (formerly Butacite®) Ultraclear, Clear and Color PVB Glass Interlayers" dated 05/09/19, expiring on 07/08/24.

# E. MATERIAL CERTIFICATIONS

- 1. NOA No. 20-0915.19 issued to Kuraray America, Inc. for their "SentryGlas® (Clear and White) Glass Interlayers", expiring on 07/04/23.
- 2. NOA No. 20-0915.22 issued to Kuraray America, Inc. for their "Trosifol® Ultraclear, Clear and Color PVB Glass Interlayers", expiring on 07/08/24.