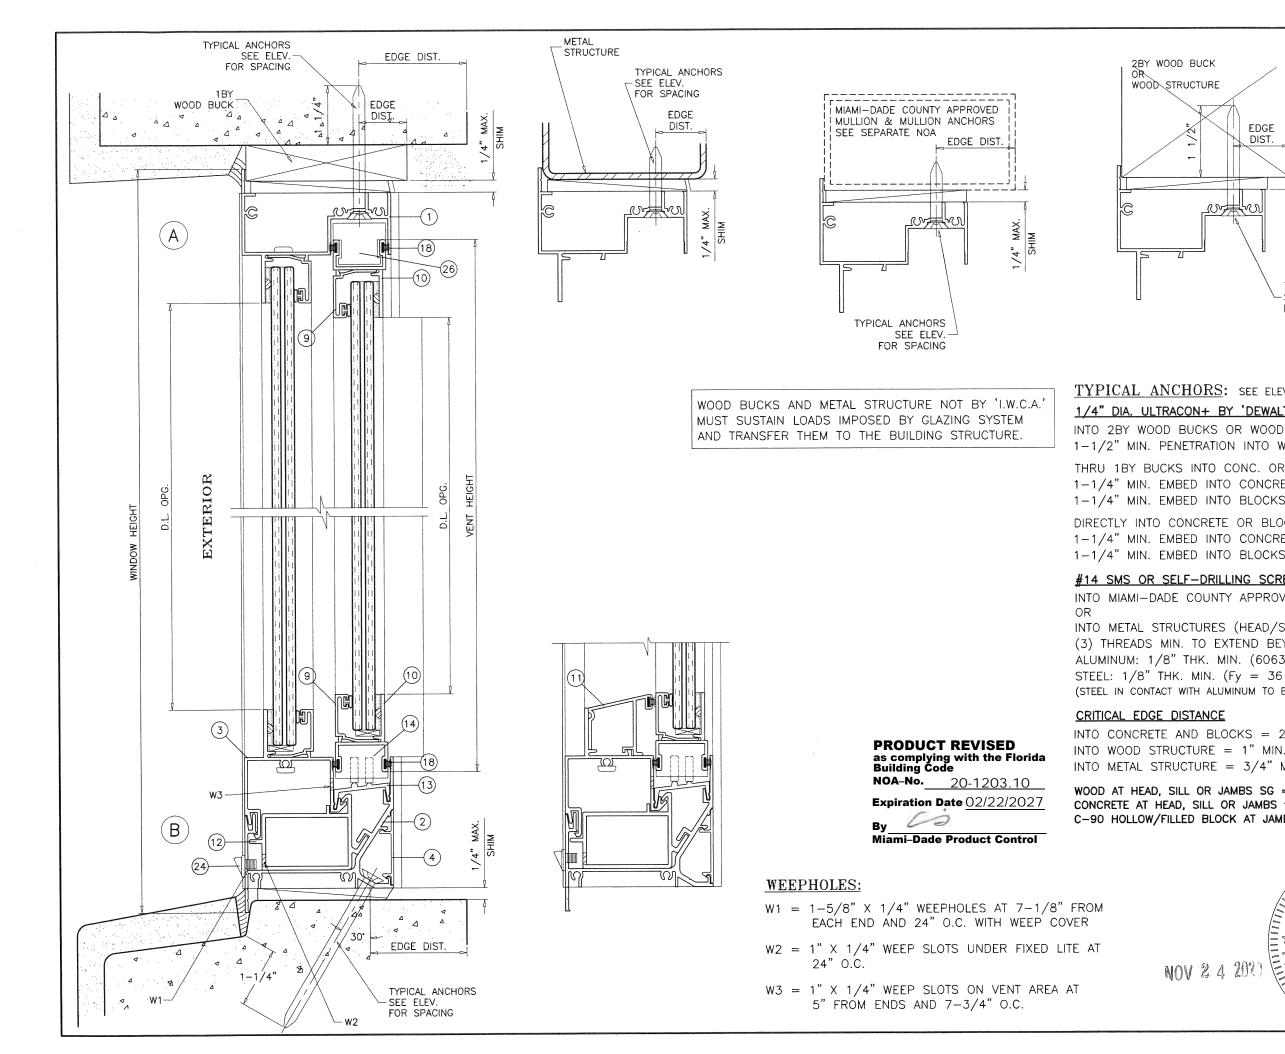

TYPICAL ELEVATION

THESE WINDOWS ARE RATED FOR LARGE & SMALL MISSILE IMPACT. SHUTTERS ARE NOT REQUIRED.

HEIGHT

WINDOW

WINDOW

WIDTH

72"

72"

#### SERIES 2041/2062 ALUMINUM HORIZONTAL SLIDING WINDOW

APPROVAL APPLIES TO SINGLE UNITS OR SIDE BY SIDE COMBINATIONS OF H.S./H.S. OR HORIZONTAL SLIDING WITH OTHER MIAMI-DADE COUNTY APPR'D WINDOWS USING MIAMI-DADE COUNTY APPROVED MULLIONS IN BETWEEN. LOWER DESIGN PRESSURE FROM WINDOWS OR MULLION APPROVAL WILL APPLY TO ENTIRE SYSTEM.

THIS PRODUCT HAS BEEN DESIGNED AND TESTED TO COMPLY WITH THE REQUIREMENTS OF THE 2017 (6TH EDITION)/2020 (7TH EDITION) FLORIDA BUILDING CODE INCLUDING HIGH VELOCITY HURRICANE ZONE (HVHZ).

1BY OR 2BY WOOD BUCKS & BUCK FASTENERS BY OTHERS, MUST BE DESIGNED AND INSTALLED ADEQUATELY TO TRANSFER APPLIED PRODUCT LOADS TO THE BUILDING STRUCTURE.

ANCHORS SHALL BE CORROSION RESISTANT, SPACED AS SHOWN ON DETAILS AND INSTALLED PER MANUF'S INSTRUCTIONS. SPECIFIED EMBEDMENT TO BASE MATERIAL SHALL BE BEYOND WALL DRESSING OR STUCCO.

A LOAD DURATION INCREASE IS USED IN DESIGN OF ANCHORS INTO WOOD ONLY.

ALL SHIMS TO BE HIGH IMPACT, NON-METALLIC AND NON-COMPRESSIBLE.

MATERIALS INCLUDING BUT NOT LIMITED TO STEEL/METAL SCREWS, THAT COME INTO CONTACT WITH OTHER DISSIMILAR MATERIALS SHALL MEET THE REQUIREMENTS OF THE 2017/2020 FLORIDA BLDG. CODE & ADOPTED STANDARDS.

THIS PRODUCT APPROVAL IS GENERIC AND DOES NOT PROVIDE INFORMATION FOR A SITE SPECIFIC PROJECT, i.e. LIFE SAFETY OF THIS PRODUCT, ADEQUACY OF STRUCTURE RECEIVING THIS PRODUCT AND SEALING AROUND OPENING FOR WATER INFILTRATION RESISTANCE ETC.

CONDITIONS NOT SHOWN IN THIS DRAWING ARE TO BE ANALYZED SEPARATELY, AND TO BE REVIEWED BY BUILDING OFFICIAL.

DESIGN LOADS SHOWN ARE BASED ON 'ALLOWABLE STRESS DESIGN (ASD)'