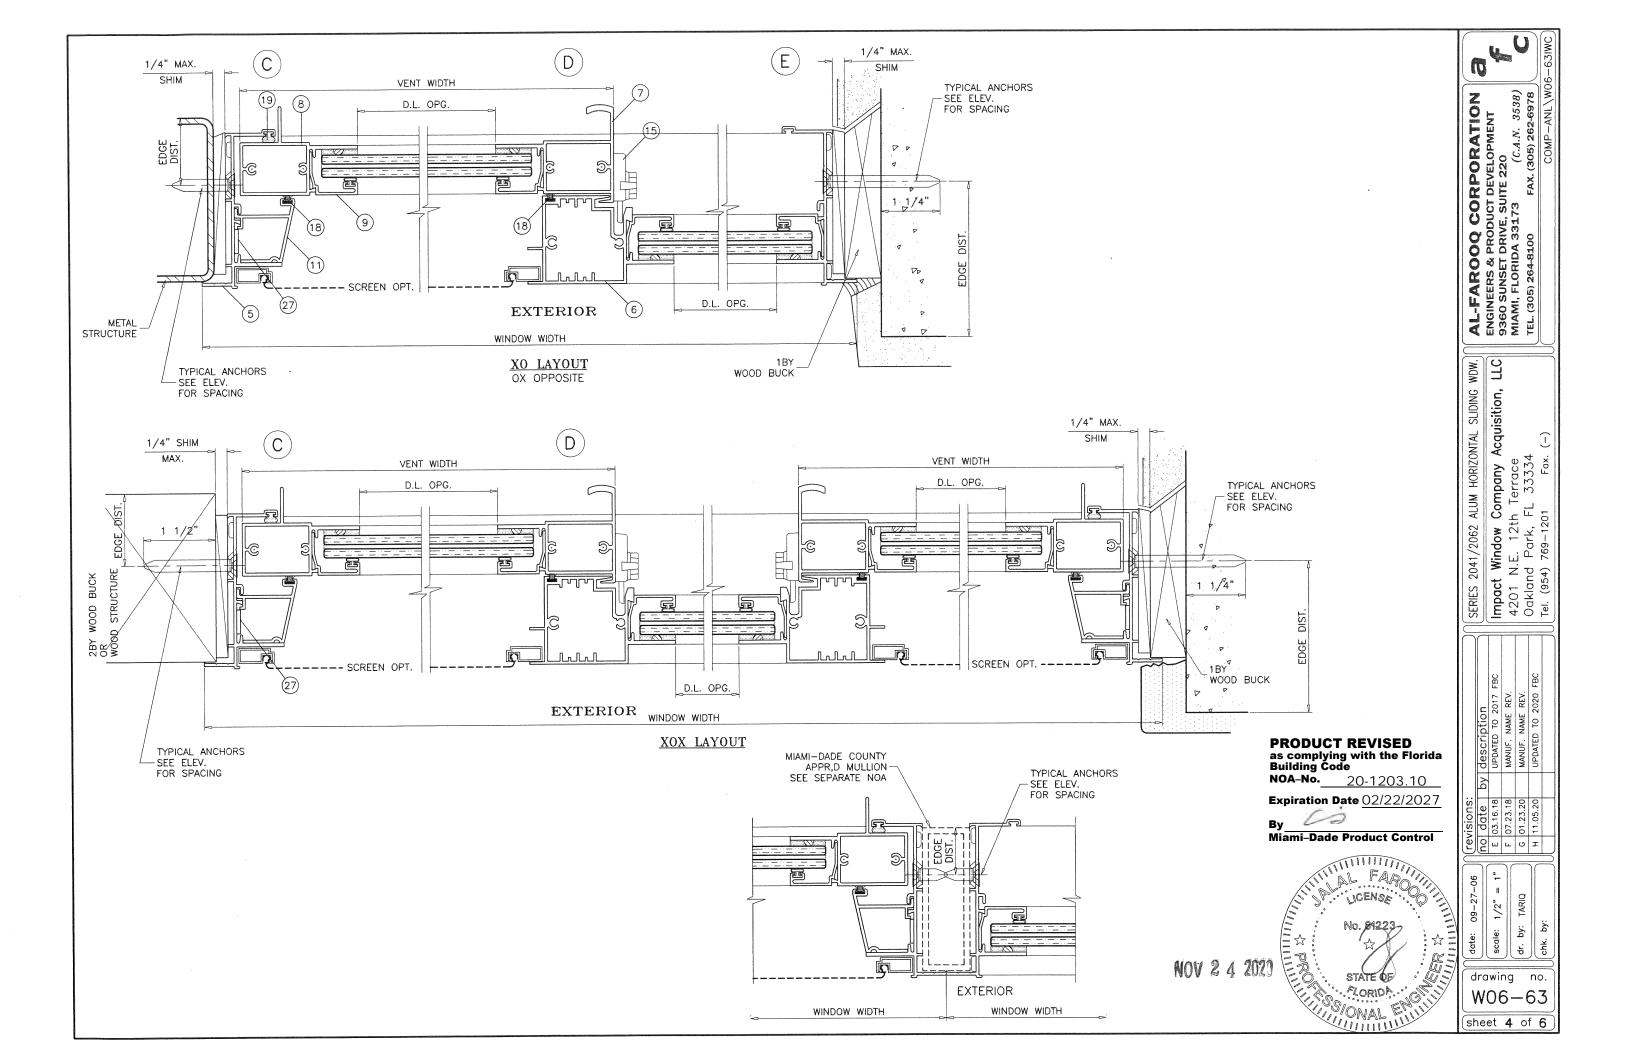

#### SERIES 2041/2062 ALUMINUM HORIZONTAL SLIDING WINDOW

APPROVAL APPLIES TO SINGLE UNITS OR SIDE BY SIDE COMBINATIONS OF H.S./H.S. OR HORIZONTAL SLIDING WITH OTHER MIAMI-DADE COUNTY APPR'D WINDOWS USING MIAMI-DADE COUNTY APPROVED MULLIONS IN BETWEEN. LOWER DESIGN PRESSURE FROM WINDOWS OR MULLION APPROVAL WILL APPLY TO ENTIRE SYSTEM.

THIS PRODUCT HAS BEEN DESIGNED AND TESTED TO COMPLY WITH THE REQUIREMENTS OF THE 2017 (6TH EDITION)/2020 (7TH EDITION) FLORIDA BUILDING CODE INCLUDING HIGH VELOCITY HURRICANE ZONE (HVHZ).

1BY OR 2BY WOOD BUCKS & BUCK FASTENERS BY OTHERS, MUST BE DESIGNED AND INSTALLED ADEQUATELY TO TRANSFER APPLIED PRODUCT LOADS TO THE BUILDING STRUCTURE.

ANCHORS SHALL BE CORROSION RESISTANT, SPACED AS SHOWN ON DETAILS AND INSTALLED PER MANUF'S INSTRUCTIONS. SPECIFIED EMBEDMENT TO BASE MATERIAL SHALL BE BEYOND WALL DRESSING OR STUCCO.

A LOAD DURATION INCREASE IS USED IN DESIGN OF ANCHORS INTO WOOD ONLY.