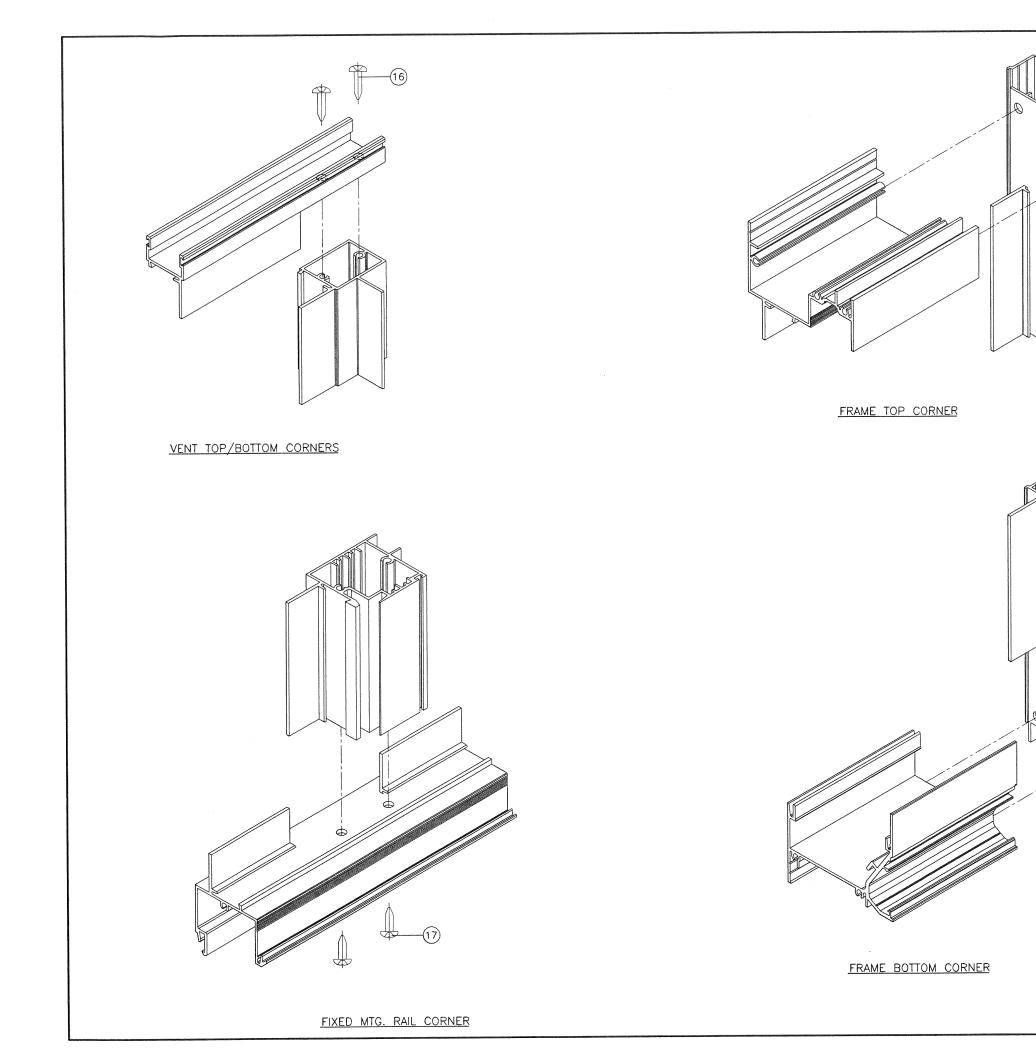

**APPROVAL DOCUMENT:** Drawing No. **W06-63**, titled "Series 2041/2062 Alum. Horizontal Sliding Wdw." sheets 1 through 6 of 6, dated 09/27/06, with revision **H** dated 11/06/20, prepared by Al-Farooq Corporation, signed and sealed by Jalal Farooq, P.E., bearing the Miami-Dade County Product Control Revision stamp with the Notice of Acceptance number and expiration date by the Miami-Dade County Product Control Section.

#### A. DRAWINGS

- 1. Manufacturer's die drawings and sections. (Submitted under previous NOA No. 06-1020.05)
- 2. Drawing No **W06-63**, Sheets 1 through 6 of 6, titled "Series 2041/2062 Alum. Horizontal Sliding Wdw.", dated 09/27/06 with revision G dated 01/23/2020, prepared by Al-Farooq Corporation, signed and sealed by Javad Ahmad, P.E.

# A. DRAWINGS

1. Drawing No **W06-63**, Sheets 1 through 6 of 6, titled "Series 2041/2062 Alum. Horizontal Sliding Wdw.", dated 09/27/06 with revision H dated 11/06/2020, prepared by Al-Farooq Corporation, signed and sealed by Jalal Farooq P.E.