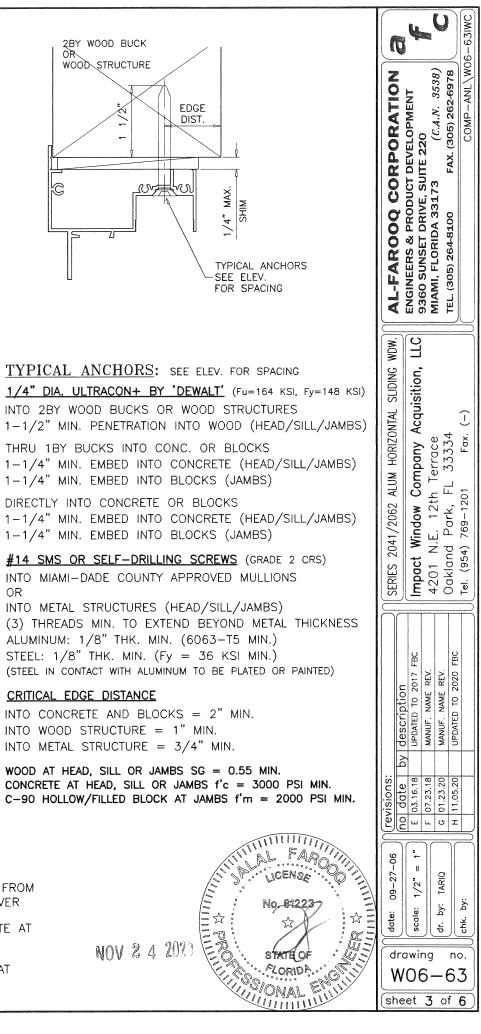

THIS PRODUCT HAS BEEN DESIGNED AND TESTED TO COMPLY WITH THE REQUIREMENTS OF THE 2017 (6TH EDITION)/2020 (7TH EDITION) FLORIDA BUILDING CODE INCLUDING HIGH VELOCITY HURRICANE ZONE (HVHZ).

1BY OR 2BY WOOD BUCKS & BUCK FASTENERS BY OTHERS, MUST BE DESIGNED AND INSTALLED ADEQUATELY TO TRANSFER APPLIED PRODUCT LOADS TO THE BUILDING STRUCTURE.

ANCHORS SHALL BE CORROSION RESISTANT, SPACED AS SHOWN ON DETAILS AND INSTALLED PER MANUF'S INSTRUCTIONS. SPECIFIED EMBEDMENT TO BASE MATERIAL SHALL BE BEYOND WALL DRESSING OR STUCCO.

A LOAD DURATION INCREASE IS USED IN DESIGN OF ANCHORS INTO WOOD ONLY.

ALL SHIMS TO BE HIGH IMPACT, NON-METALLIC AND NON-COMPRESSIBLE.

MATERIALS INCLUDING BUT NOT LIMITED TO STEEL/METAL SCREWS, THAT COME INTO CONTACT WITH OTHER DISSIMILAR MATERIALS SHALL MEET THE REQUIREMENTS OF THE 2017/2020 FLORIDA BLDG. CODE & ADOPTED STANDARDS.

THIS PRODUCT APPROVAL IS GENERIC AND DOES NOT PROVIDE INFORMATION FOR A SITE SPECIFIC PROJECT, i.e. LIFE SAFETY OF THIS PRODUCT, ADEQUACY OF STRUCTURE RECEIVING THIS PRODUCT AND SEALING AROUND OPENING FOR WATER INFILTRATION RESISTANCE ETC.

CONDITIONS NOT SHOWN IN THIS DRAWING ARE TO BE ANALYZED SEPARATELY, AND TO BE REVIEWED BY BUILDING OFFICIAL.

DESIGN LOADS SHOWN ARE BASED ON 'ALLOWABLE STRESS DESIGN (ASD)'