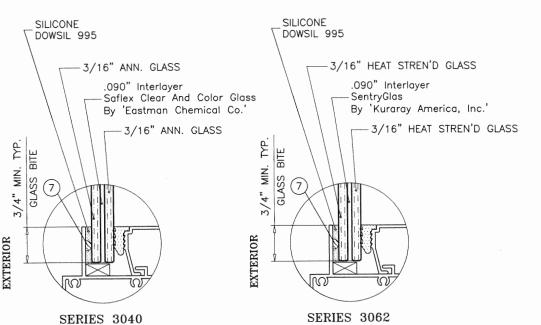

#### E. MATERIAL CERTIFICATIONS

- 1. NOA No. 17-0808.02 issued to Kuraray America., Inc. for their "Sentry Glass ® (Clear and White) Glass Interlayers", expiring on 07/04/23.
- 2. NOA No. 17-0712.05 issued to Eastman Chemical Company (MA) for their "Saflex Clear and Color Glass Interlayers", expiring on 05/21/21.

#### E. MATERIAL CERTIFICATIONS

- 1. NOA No. **20-0915.19** issued to **Kuraray America**, **Inc.** for their "**SentryGlas**® (**Clear and White**) **Glass Interlayers**", expiring on 07/04/23.
- 2. NOA No. **20-0622.01** issued to **Eastman Chemical Corp.** for their "**Saflex PVB Clear and Color Glass Interlayers**", expiring on 05/21/21.