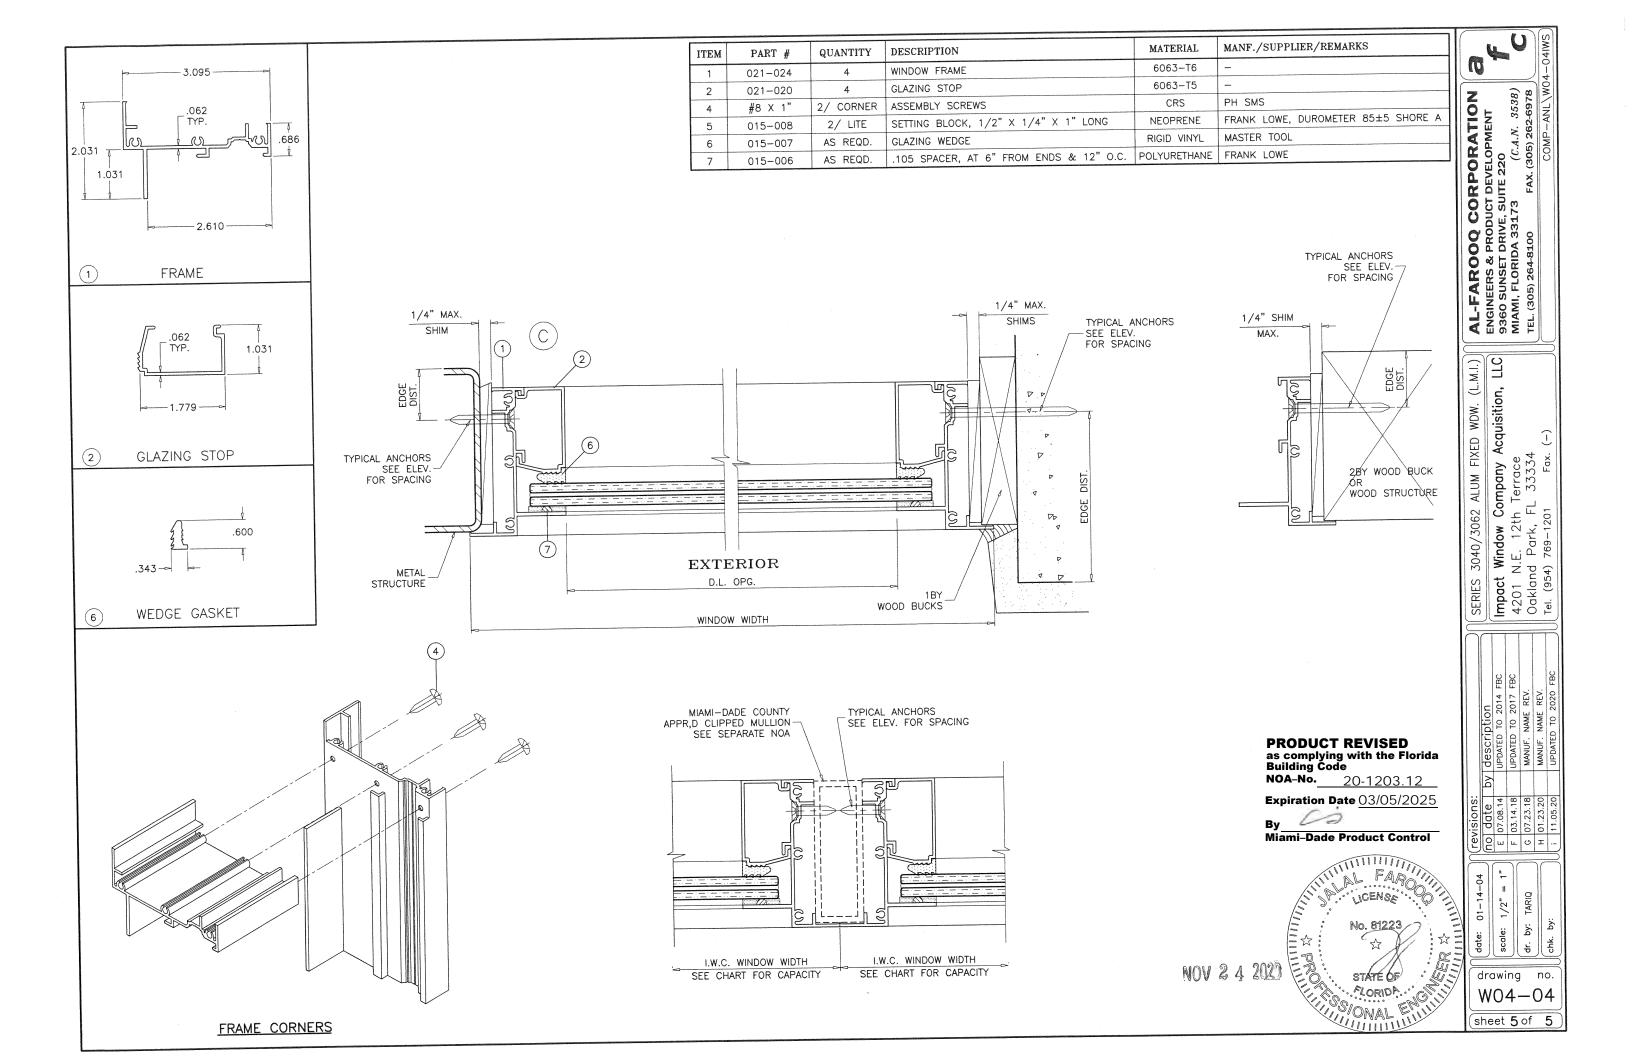

**DESCRIPTION:** Series "3040/3062" Aluminum Fixed Window – L.M.I.

**APPROVAL DOCUMENT:** Drawing No. **W04–04**, Series titled "Aluminum Fixed Window (L.M.I.)", sheets 01 through 05 of 05, dated 01/14/04 with revision "**H**" dated 11/06/20, prepared by Al-Farooq Corporation, signed and sealed by Jalal Farooq, P.E., bearing the Miami–Dade County Product Control Section Revision stamp with the Notice of Acceptance number and Expiration date by the Miami–Dade County Product Control Section.

#### A. DRAWINGS

- 1. Manufacturer's die drawings and sections. (Submitted under NOA No. 05–0706.05)
- 2. Drawing No. **W04–04**, Series titled "Aluminum Fixed Window (L.M.I.)", sheets 01 through 05 of 05, dated 01/14/04 with revision "**H**" dated 01/23/20, prepared by Al–Farooq Corporation, signed and sealed by Javad Ahmad, P. E.

#### A. DRAWINGS

1. Drawing No. **W04–04**, Series titled "Aluminum Fixed Window (L.M.I.)", sheets 01 through 05 of 05, dated 01/14/04 with revision "**H**" dated 11/06/20, prepared by Al–Farooq Corporation, signed and sealed by Jalal Farooq, P. E.

# SERIES 3040/3062

# ALUMINUM FIXED WINDOW (L.M.I.)

DESIGN LOAD RATINGS FOR THESE WINDOWS TO BE AS PER CHARTS SHOWN ON SHEETS 2 & 3.

APPROVAL APPLIES TO SINGLE UNITS OR SIDE BY SIDE COMBINATIONS OF FIX./FIX. OR FIXED WITH OTHER WINDOW TYPES IN MODULES OF TWO OR MORE WINDOWS USING MIAMI-DADE COUNTY APPROVED MULLIONS IN BETWEEN

1BY OR 2BY WOOD BUCKS & BUCK FASTENERS BY OTHERS, MUST BE DESIGNED AND INSTALLED ADEQUATELY TO TRANSFER APPLIED PRODUCT LOADS TO THE BUILDING STRUCTURE.

ANCHORS SHALL BE CORROSION RESISTANT, SPACED AS SHOWN ON DETAILS AND INSTALLED PER MANUF'S INSTRUCTIONS. SPECIFIED EMBEDMENT TO BASE MATERIAL SHALL BE BEYOND WALL DRESSING OR STUCCO.

A LOAD DURATION INCREASE IS USED IN DESIGN OF ANCHORS INTO WOOD ONLY.

ALL SHIMS TO BE HIGH IMPACT, NON-METALLIC AND NON-COMPRESSIBLE.

MATERIALS INCLUDING BUT NOT LIMITED TO STEEL/METAL SCREWS, THAT COME INTO CONTACT WITH OTHER DISSIMILAR MATERIALS SHALL MEET THE REQUIREMENTS OF THE 2017/2020 FLORIDA BLDG. CODE & ADOPTED STANDARDS.