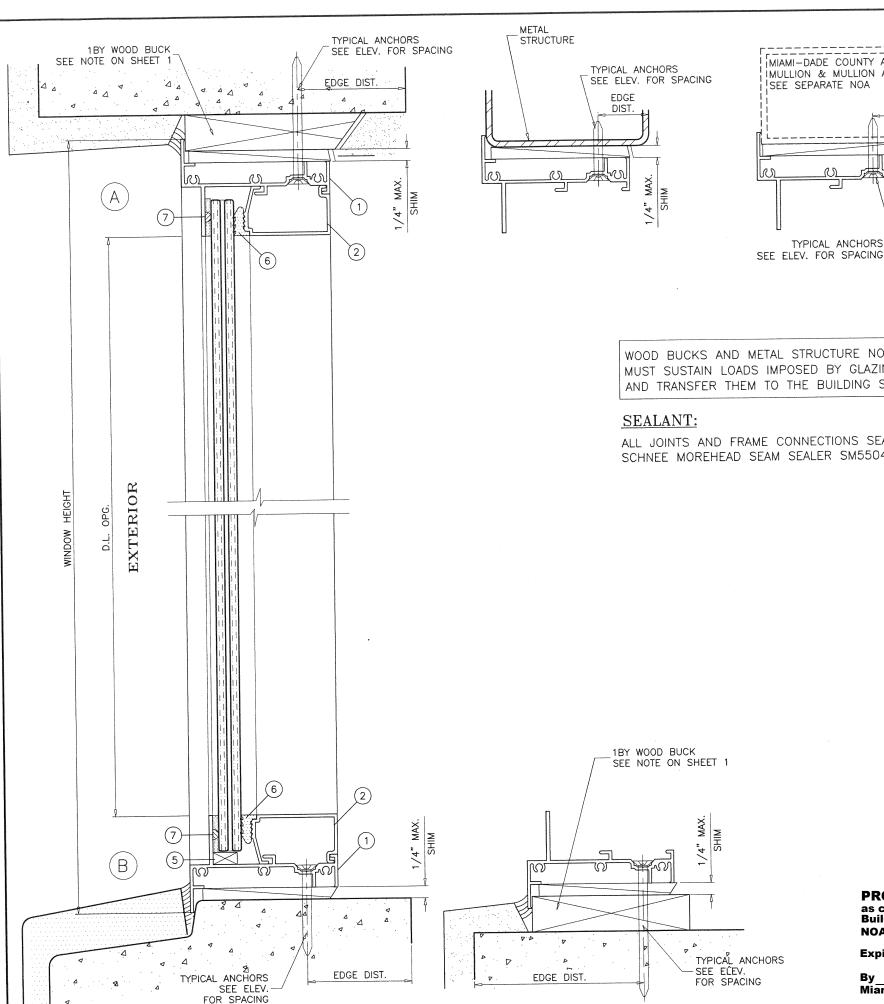

# SERIES 3040/3062

# ALUMINUM FIXED WINDOW (L.M.I.)

DESIGN LOAD RATINGS FOR THESE WINDOWS TO BE AS PER CHARTS SHOWN ON SHEETS 2 & 3.

APPROVAL APPLIES TO SINGLE UNITS OR SIDE BY SIDE COMBINATIONS OF FIX./FIX. OR FIXED WITH OTHER WINDOW TYPES IN MODULES OF TWO OR MORE WINDOWS USING MIAMI-DADE COUNTY APPROVED MULLIONS IN BETWEEN

LOWER DESIGN PRESSURE FROM WINDOWS OR MULLION APPROVAL WILL APPLY TO ENTIRE SYSTEM.

THIS PRODUCT HAS BEEN DESIGNED AND TESTED TO COMPLY WITH THE REQUIREMENTS OF THE 2017 (6TH EDITION)/2020 (7TH EDITION) FLORIDA BUILDING CODE INCLUDING HIGH VELOCITY HURRICANE ZONE (HVHZ).

1BY OR 2BY WOOD BUCKS & BUCK FASTENERS BY OTHERS, MUST BE DESIGNED AND INSTALLED ADEQUATELY TO TRANSFER APPLIED PRODUCT LOADS TO THE BUILDING STRUCTURE.

ANCHORS SHALL BE CORROSION RESISTANT, SPACED AS SHOWN ON DETAILS AND INSTALLED PER MANUF'S INSTRUCTIONS. SPECIFIED EMBEDMENT TO BASE MATERIAL SHALL BE BEYOND WALL DRESSING OR STUCCO.

A LOAD DURATION INCREASE IS USED IN DESIGN OF ANCHORS INTO WOOD ONLY.

ALL SHIMS TO BE HIGH IMPACT, NON-METALLIC AND NON-COMPRESSIBLE.

MATERIALS INCLUDING BUT NOT LIMITED TO STEEL/METAL SCREWS, THAT COME INTO CONTACT WITH OTHER DISSIMILAR MATERIALS SHALL MEET THE REQUIREMENTS OF THE 2017/2020 FLORIDA BLDG. CODE & ADOPTED STANDARDS.

THIS PRODUCT APPROVAL IS GENERIC AND DOES NOT PROVIDE INFORMATION FOR A SITE SPECIFIC PROJECT, i.e. LIFE SAFETY OF THIS PRODUCT, ADEQUACY OF STRUCTURE RECEIVING THIS PRODUCT AND SEALING AROUND OPENING FOR WATER INFILTRATION RESISTANCE ETC.

CONDITIONS NOT SHOWN IN THIS DRAWING ARE TO BE ANALYZED SEPARATELY, AND TO BE REVIEWED BY BUILDING OFFICIAL.

DESIGN LOADS SHOWN ARE BASED ON 'ALLOWABLE STRESS DESIGN (ASD)'.