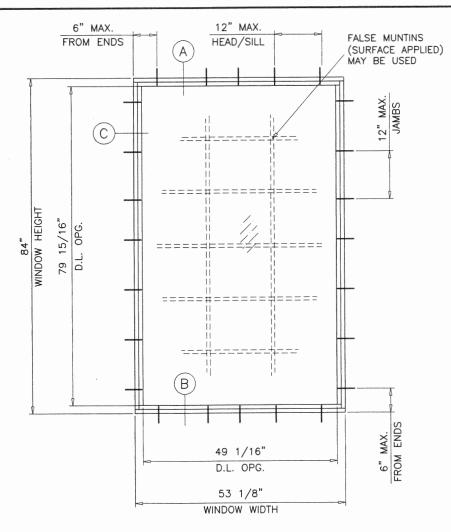

# TYPICAL ELEVATION

TESTED UNIT

DAYLITE OPENINGS: D.L.O. HEIGHT = WINDOW HEIGHT - 4.062" D.L.O. WIDTH = WINDOW WIDTH -4.062"

GLAZING OPTION 'B'

**PRODUCT REVISED** as complying with the Florida Building Code