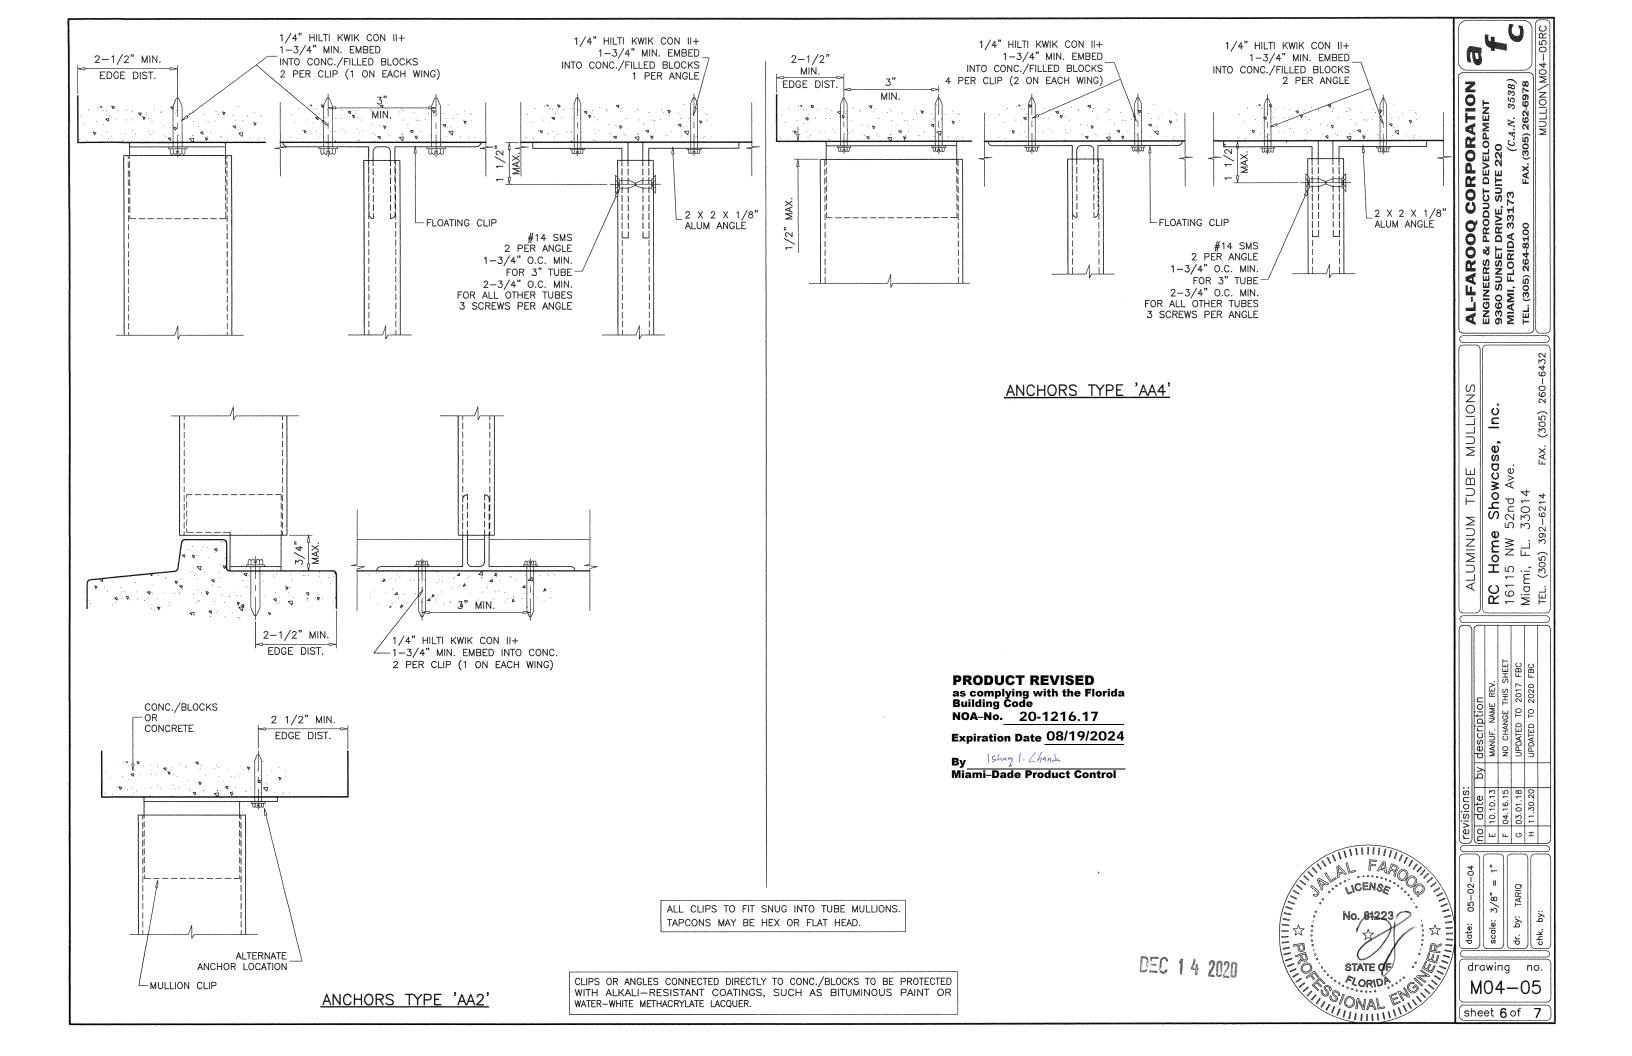

ANCHORS SHALL BE CORROSION RESISTANT, SPACED AS SHOWN ON DETAILS AND INSTALLED PER MANUF'S INSTRUCTIONS. SPECIFIED EMBEDMENT TO BASE MATERIAL SHALL BE BEYOND WALL DRESSING OR STUCCO.

A LOAD DURATION INCREASE IS USED IN DESIGN OF ANCHORS INTO WOOD ONLY.

STEP 4 USING CHARTS ON SHEET 3 SELECT MULLION SIZE WITH DESIGN RATING MORE THAN DESIGN LOAD SPECIFIED IN STEP 1 ABOVE.

USING ANCHOR TYPES ON SHEET 5 THRU 7 AND ANCHOR CHARTS ON SHEET 4, SELECT ANCHOR TYPE WITH DESIGN RATING MORE THAN THE DESIGN LOADS SPECIFIED IN STEP 1 ABOVE.