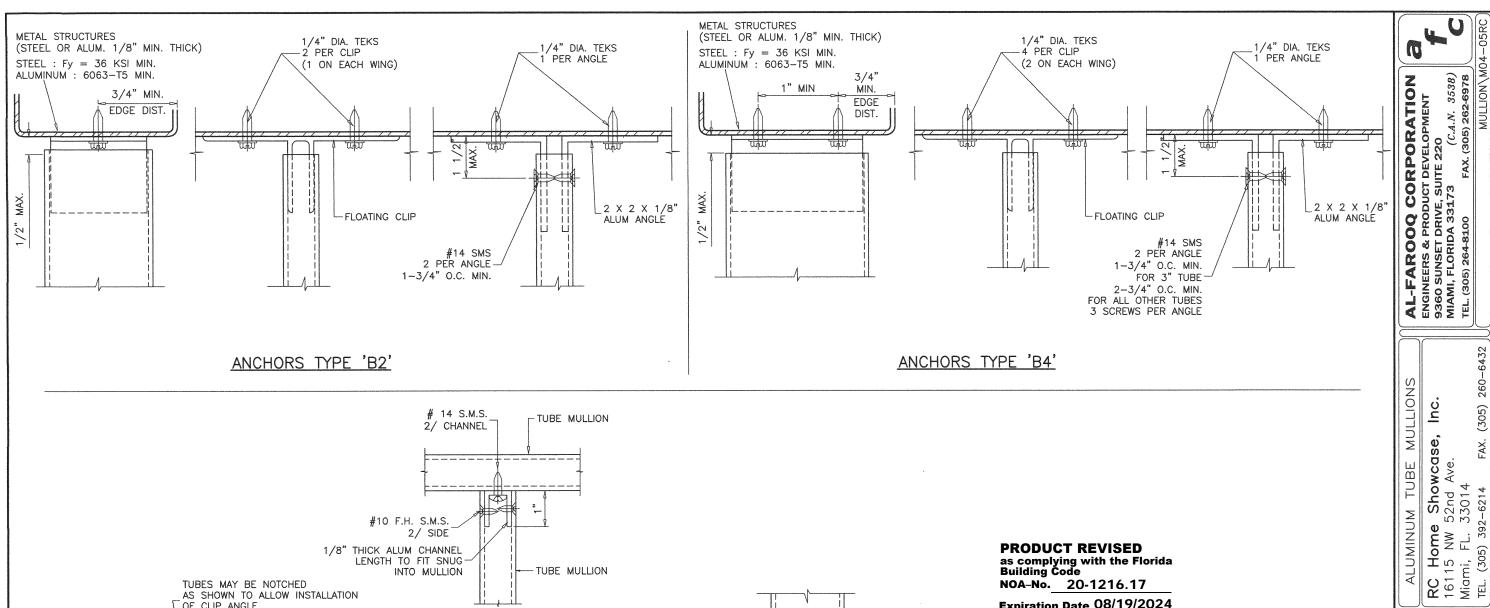

# RECTANGULAR ALUMINUM TUBE MULLIONS USING MULLION PROPERTIES ONLY

#### <u>NOTES</u>

THIS PRODUCT HAS BEEN DESIGNED AND TESTED TO COMPLY WITH THE REQUIREMENTS OF THE 2017 (6TH EDITION)/2020 (7TH EDITION) FLORIDA BUILDING CODE INCLUDING HIGH VELOCITY HURRICANE ZONE (HVHZ).

ALL GLAZING PRODUCTS USED WITH THESE MULLIONS MUST MEET THE APPLICABLE BUILDING CODE REQUIREMENTS I.E: WIND LOAD, WATER INFILTRATION, FORCED ENTRY RESISTANCE, SAFEGUARDS ETC.

1BY OR 2BY WOOD BUCKS & BUCK FASTENERS BY OTHERS, MUST BE DESIGNED AND INSTALLED ADEQUATELY TO TRANSFER APPLIED PRODUCT LOADS TO THE BUILDING STRUCTURE.

ANCHORS SHALL BE CORROSION RESISTANT, SPACED AS SHOWN ON DETAILS AND INSTALLED PER MANUF'S INSTRUCTIONS. SPECIFIED EMBEDMENT TO BASE MATERIAL SHALL BE BEYOND WALL DRESSING OR STUCCO.

A LOAD DURATION INCREASE IS USED IN DESIGN OF ANCHORS INTO WOOD ONLY.

ALL SHIMS TO BE HIGH IMPACT, NON-METALLIC AND NON-COMPRESSIBLE.

MATERIALS INCLUDING BUT NOT LIMITED TO STEEL/METAL SCREWS, THAT COME INTO CONTACT WITH OTHER DISSIMILAR MATERIALS SHALL MEET THE REQUIREMENTS OF THE 2017/2020 FLORIDA BLDG. CODE & ADOPTED STANDARDS.

#### **INSTRUCTIONS:**

USE CHARTS AND GRAPHS AS FOLLOWS.

STEP 1 DETERMINE DESIGN LOAD REQUIRED PER ASCE 7 FOR PARTICULAR OPENING.

STEP 2 USE APPROVED GLAZING PRODUCTS MEETING ABOVE LOAD REQUIREMENTS.

STEP 3 USE CONNECTION TO MULLION AS PER PRODUCT APPROVAL.

STEP 4 USING CHARTS ON SHEET 3 SELECT MULLION SIZE WITH DESIGN RATING MORE THAN DESIGN LOAD SPECIFIED IN STEP 1 ABOVE.

USING ANCHOR TYPES ON SHEET 5 THRU 7 AND ANCHOR CHARTS ON SHEET 4, SELECT ANCHOR TYPE WITH DESIGN RATING MORE THAN THE DESIGN LOADS SPECIFIED IN STEP 1 ABOVE.

# MULLIONS CONTAINING TYPICAL GLAZING PRODUCTS HORIZONTAL OR VERTICAL

SEE WINDOW OR DOOR APPROVAL FOR FASTENERS SIZES AND SPACING

PRODUCT REVISED
as complying with the Florida
Building Code
NOA-No. 20-1216.17