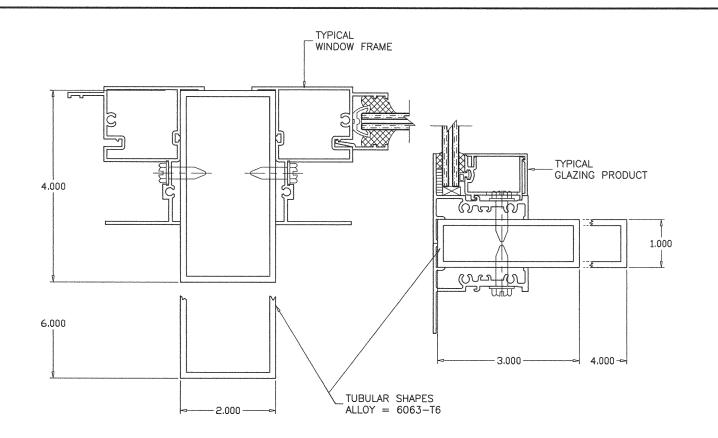

# RECTANGULAR ALUMINUM TUBE MULLIONS USING MULLION PROPERTIES ONLY

# MULLIONS CONTAINING TYPICAL GLAZING PRODUCTS HORIZONTAL OR VERTICAL

SEE WINDOW OR DOOR APPROVAL FOR FASTENERS SIZES AND SPACING

PRODUCT REVISED
as complying with the Florida
Building Code
NOA-No. 20-1216.17

ALL GLAZING PRODUCTS USED WITH THESE MULLIONS MUST MEET THE APPLICABLE BUILDING CODE REQUIREMENTS I.E: WIND LOAD, WATER INFILTRATION, FORCED ENTRY RESISTANCE, SAFEGUARDS ETC.

1BY OR 2BY WOOD BUCKS & BUCK FASTENERS BY OTHERS, MUST BE DESIGNED AND INSTALLED ADEQUATELY TO TRANSFER APPLIED PRODUCT LOADS TO THE BUILDING STRUCTURE.