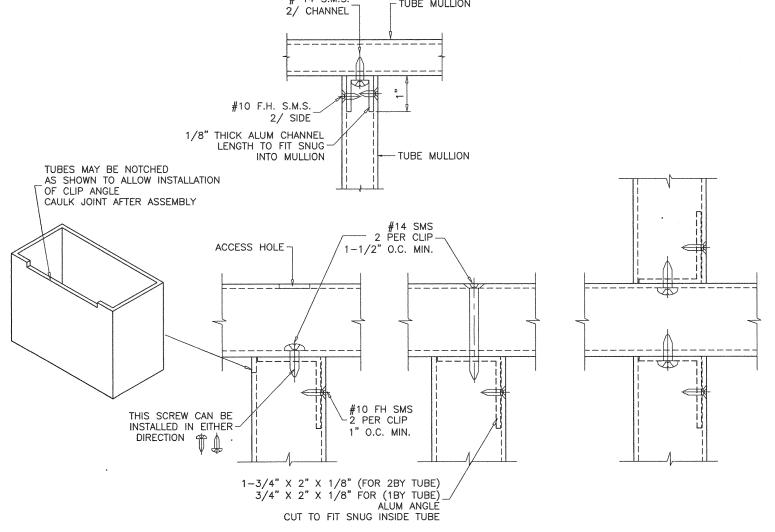

# RECTANGULAR ALUMINUM TUBE MULLIONS USING MULLION PROPERTIES ONLY

#### <u>NOTES</u>

THIS PRODUCT HAS BEEN DESIGNED AND TESTED TO COMPLY WITH THE REQUIREMENTS OF THE 2017 (6TH EDITION)/2020 (7TH EDITION) FLORIDA BUILDING CODE INCLUDING HIGH VELOCITY HURRICANE ZONE (HVHZ).

ALL GLAZING PRODUCTS USED WITH THESE MULLIONS MUST MEET THE APPLICABLE BUILDING CODE REQUIREMENTS I.E: WIND LOAD, WATER INFILTRATION, FORCED ENTRY RESISTANCE, SAFEGUARDS ETC.

1BY OR 2BY WOOD BUCKS & BUCK FASTENERS BY OTHERS, MUST BE DESIGNED AND INSTALLED ADEQUATELY TO TRANSFER APPLIED PRODUCT LOADS TO THE BUILDING STRUCTURE.

ANCHORS SHALL BE CORROSION RESISTANT, SPACED AS SHOWN ON DETAILS AND INSTALLED PER MANUF'S INSTRUCTIONS. SPECIFIED EMBEDMENT TO BASE MATERIAL SHALL BE BEYOND WALL DRESSING OR STUCCO.

A LOAD DURATION INCREASE IS USED IN DESIGN OF ANCHORS INTO WOOD ONLY.

ALL SHIMS TO BE HIGH IMPACT, NON-METALLIC AND NON-COMPRESSIBLE.

MATERIALS INCLUDING BUT NOT LIMITED TO STEEL/METAL SCREWS, THAT COME INTO CONTACT WITH OTHER DISSIMILAR MATERIALS SHALL MEET THE REQUIREMENTS OF THE 2017/2020 FLORIDA BLDG. CODE & ADOPTED STANDARDS.