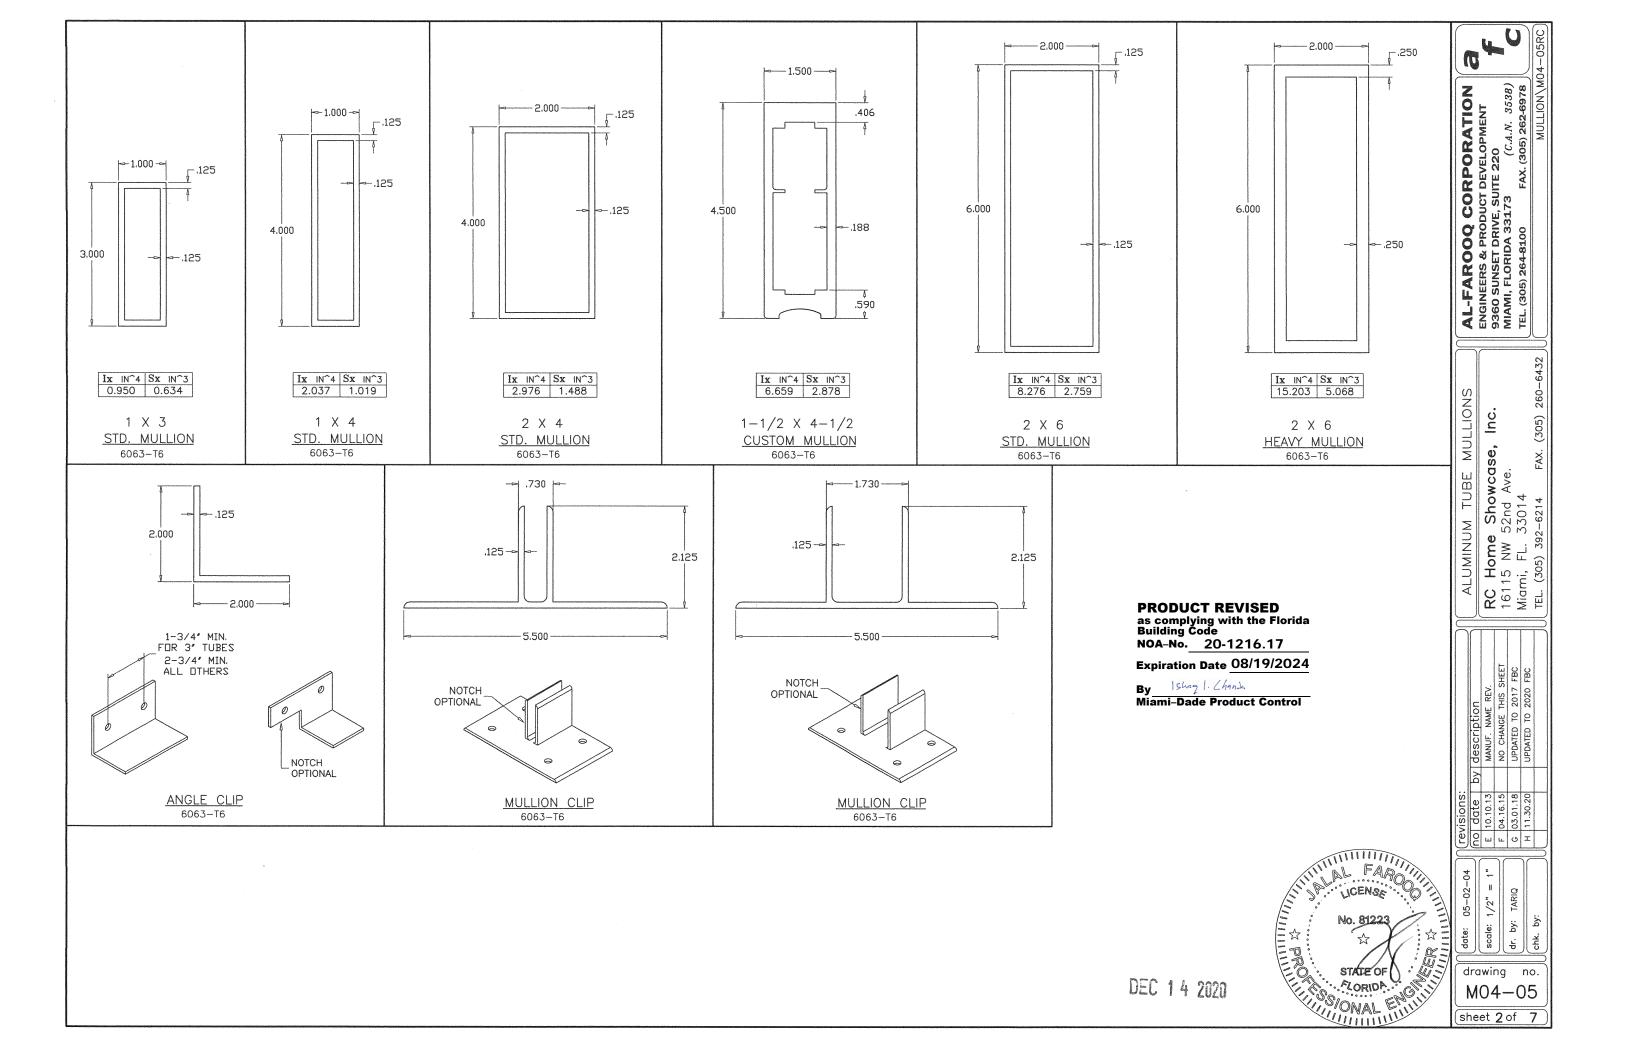

# RECTANGULAR ALUMINUM TUBE MULLIONS USING MULLION PROPERTIES ONLY

STEP 4 USING CHARTS ON SHEET 3 SELECT MULLION SIZE WITH DESIGN RATING MORE THAN DESIGN LOAD SPECIFIED IN STEP 1 ABOVE.

USING ANCHOR TYPES ON SHEET 5 THRU 7 AND ANCHOR CHARTS ON SHEET 4, SELECT ANCHOR TYPE WITH DESIGN RATING MORE THAN THE DESIGN LOADS SPECIFIED IN STEP 1 ABOVE.