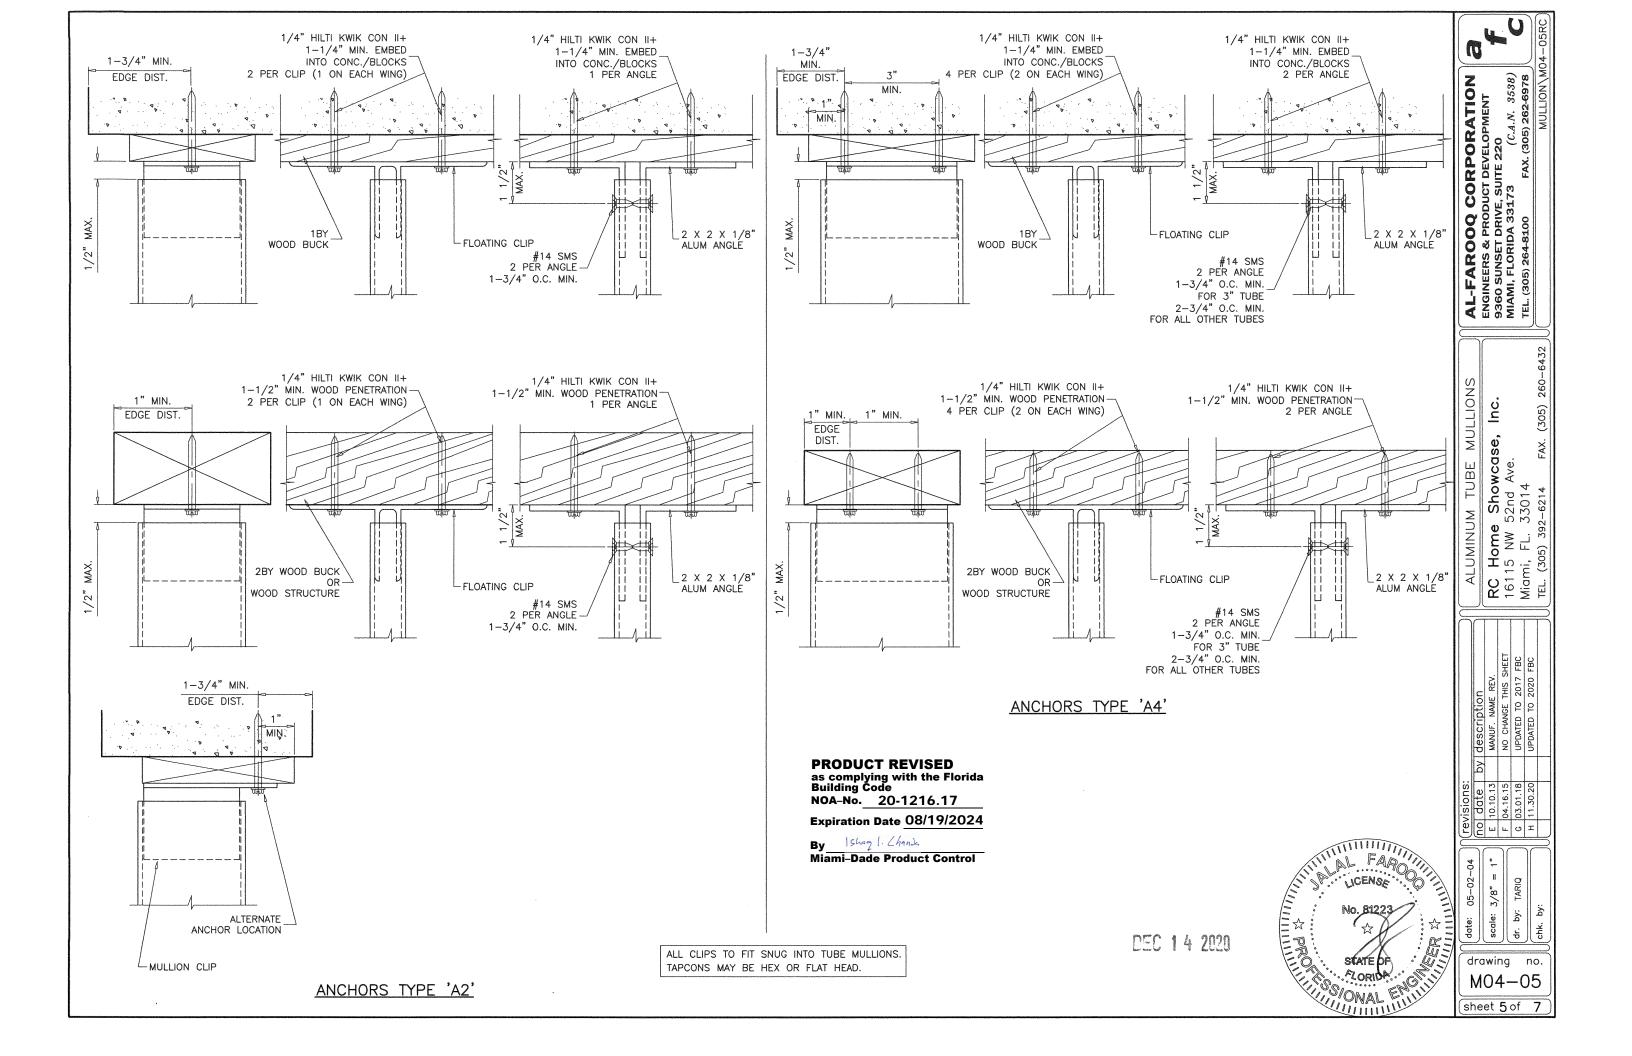

ANCHORS SHALL BE CORROSION RESISTANT, SPACED AS SHOWN ON DETAILS AND INSTALLED PER MANUF'S INSTRUCTIONS. SPECIFIED EMBEDMENT TO BASE MATERIAL SHALL BE BEYOND WALL DRESSING OR STUCCO.

A LOAD DURATION INCREASE IS USED IN DESIGN OF ANCHORS INTO WOOD ONLY.

STEP 4 USING CHARTS ON SHEET 3 SELECT MULLION SIZE WITH DESIGN RATING MORE THAN DESIGN LOAD SPECIFIED IN STEP 1 ABOVE.

USING ANCHOR TYPES ON SHEET 5 THRU 7 AND ANCHOR CHARTS ON SHEET 4, SELECT ANCHOR TYPE WITH DESIGN RATING MORE THAN THE DESIGN LOADS SPECIFIED IN STEP 1 ABOVE.