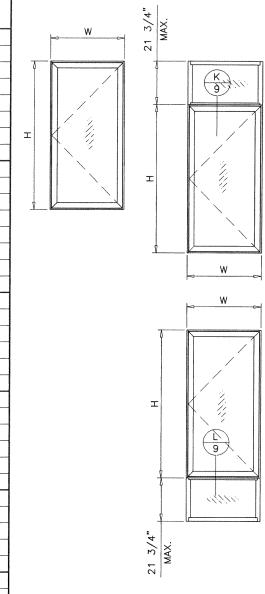

CONDITIONS NOT SHOWN IN THIS DRAWING ARE TO BE ANALYZED SEPARATELY, AND TO BE REVIEWED BY BUILDING OFFICIAL.

DESIGN LOADS SHOWN ARE BASED ON 'ALLOWABLE STRESS DESIGN (ASD)'

APPROVAL APPLIES TO SINGLE VENT WINDOWS OR DUAL VENT WINDOWS USING INTEGRAL IMPOST.

ALSO TOP AND BOTTOM COMBINATIONS OF FIXED AND CASEMENT WINDOWS USING STACKING HEAD/SILL WITHOUT MULLION.

ALSO TO SIDE BY SIDE COMBINATIONS OF CASEMENT/FIXED, CASEMENT/CASEMENT OR WITH OTHER WINDOW TYPES IN MODULES OF TWO OR MORE WINDOWS USING APPROVED MULLIONS.