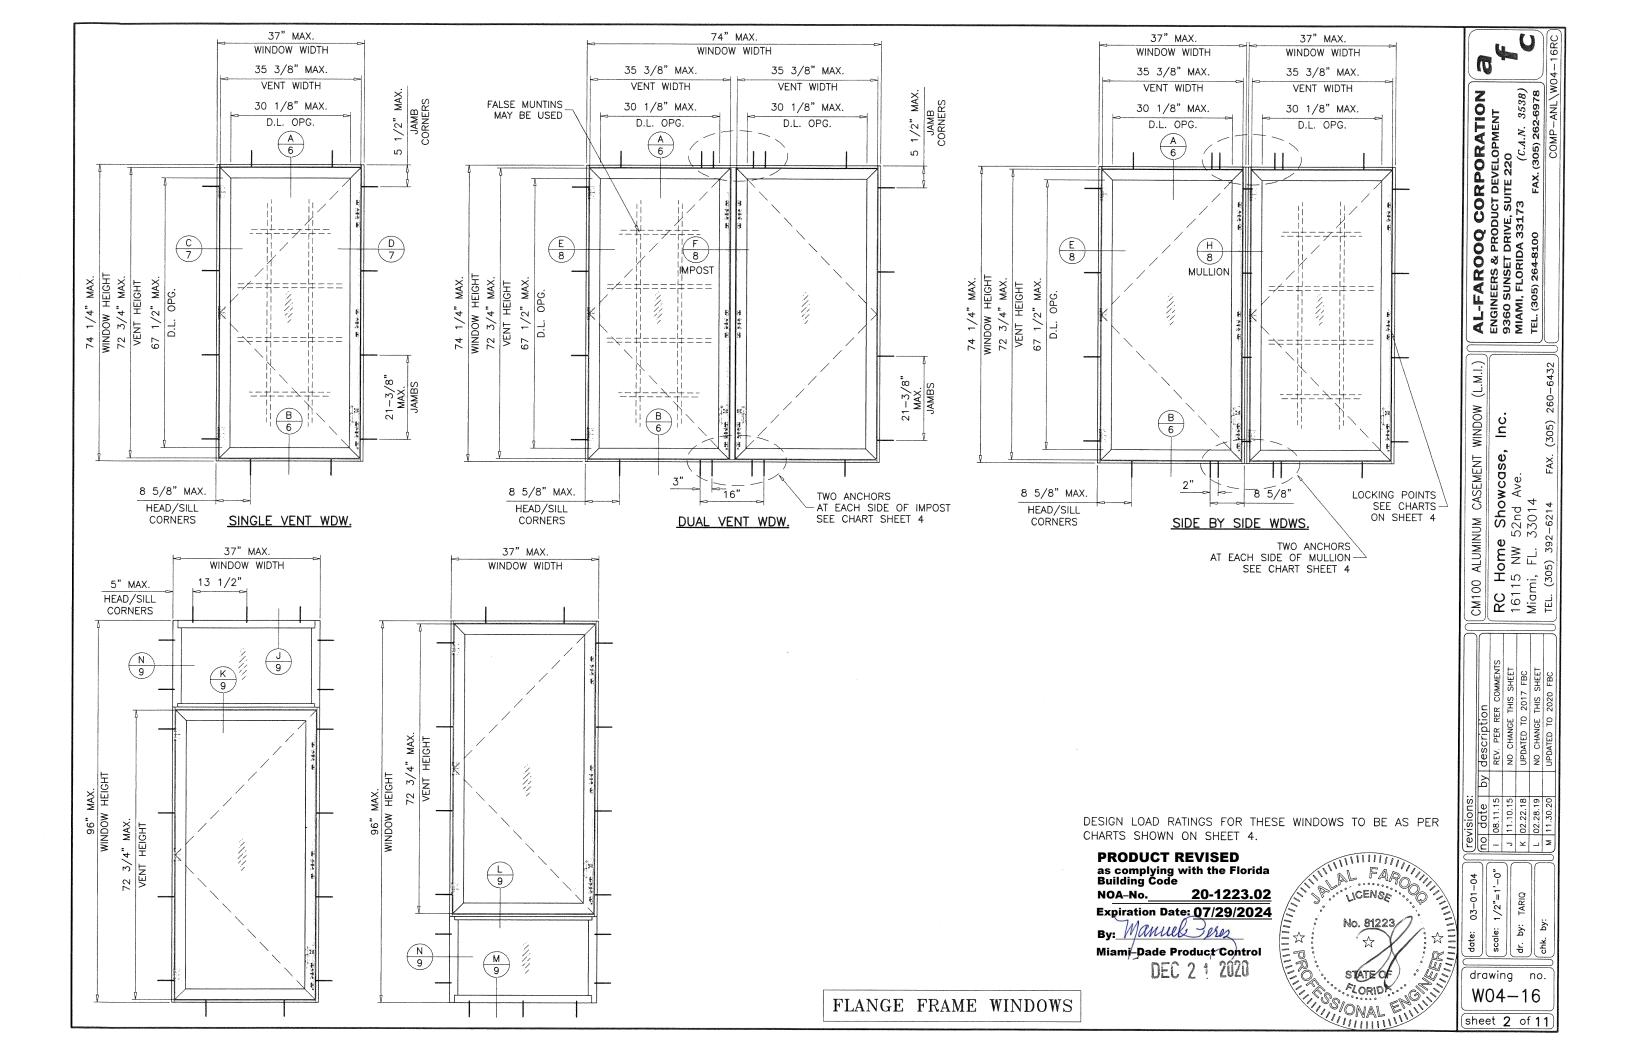

### CM100 OPERATING/FIXED ALUMINUM CASEMENT WINDOWS

FOR FLANGE FRAME WINDOW CAPACITY SEE SHEETS 2 & 4. FOR FLUSH FRAME WINDOW CAPACITY SEE SHEETS 3 & 4.

THIS PRODUCT HAS BEEN DESIGNED AND TESTED TO COMPLY WITH THE REQUIREMENTS OF THE 2017 (6TH EDITION)/2020 (7TH EDITION) FLORIDA BUILDING CODE INCLUDING HIGH VELOCITY HURRICANE ZONE (HVHZ).

CONDITIONS NOT SHOWN IN THIS DRAWING ARE TO BE ANALYZED SEPARATELY, AND TO BE REVIEWED BY BUILDING OFFICIAL.

DESIGN LOADS SHOWN ARE BASED ON 'ALLOWABLE STRESS DESIGN (ASD)'

APPROVAL APPLIES TO SINGLE VENT WINDOWS OR DUAL VENT WINDOWS USING INTEGRAL IMPOST.

ALSO TOP AND BOTTOM COMBINATIONS OF FIXED AND CASEMENT WINDOWS USING STACKING HEAD/SILL WITHOUT MULLION.

ALSO TO SIDE BY SIDE COMBINATIONS OF CASEMENT/FIXED, CASEMENT/CASEMENT OR WITH OTHER WINDOW TYPES IN MODULES OF TWO OR MORE WINDOWS USING APPROVED MULLIONS.