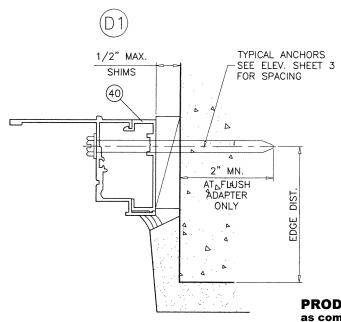

# DESCRIPTION: Series "CM100" Outswing Aluminum Casement Window – L.M.I.

**APPROVAL DOCUMENT:** Drawing No. **W04-16**, titled "CM100 Aluminum Casement Window (L.M.I.)", sheets 1 through 11 of 11, dated 03/01/04, with revision **M** dated 11/30/20, prepared by Al-Farooq Corporation, signed and sealed by Jalal Farooq, P.E., bearing the Miami-Dade County Product Control Revision stamp with the Notice of Acceptance number and expiration date by the Miami-Dade County Product Control Section.

1BY OR 2BY WOOD BUCKS & BUCK FASTENERS BY OTHERS, MUST BE DESIGNED AND INSTALLED ADEQUATELY TO TRANSFER APPLIED PRODUCT LOADS TO THE BUILDING STRUCTURE.

ANCHORS SHALL BE CORROSION RESISTANT, SPACED AS SHOWN ON DETAILS AND INSTALLED PER MANUF'S INSTRUCTIONS. SPECIFIED EMBEDMENT TO BASE MATERIAL SHALL BE BEYOND WALL DRESSING OR STUCCO.

A LOAD DURATION INCREASE IS USED IN DESIGN OF ANCHORS INTO WOOD ONLY.

ALL SHIMS TO BE HIGH IMPACT, NON-METALLIC AND NON-COMPRESSIBLE.

MATERIALS INCLUDING BUT NOT LIMITED TO STEEL/METAL SCREWS, THAT COME INTO CONTACT WITH OTHER DISSIMILAR MATERIALS SHALL MEET THE REQUIREMENTS OF THE 2017/2020 FLORIDA BLDG. CODE & ADOPTED STANDARDS.