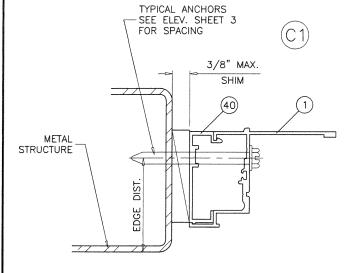

# DESCRIPTION: Series "CM100" Outswing Aluminum Casement Window – L.M.I.

**APPROVAL DOCUMENT:** Drawing No. **W04-16**, titled "CM100 Aluminum Casement Window (L.M.I.)", sheets 1 through 11 of 11, dated 03/01/04, with revision **M** dated 11/30/20, prepared by Al-Farooq Corporation, signed and sealed by Jalal Farooq, P.E., bearing the Miami-Dade County Product Control Revision stamp with the Notice of Acceptance number and expiration date by the Miami-Dade County Product Control Section.

1BY OR 2BY WOOD BUCKS & BUCK FASTENERS BY OTHERS, MUST BE DESIGNED AND INSTALLED ADEQUATELY TO TRANSFER APPLIED PRODUCT LOADS TO THE BUILDING STRUCTURE.

ANCHORS SHALL BE CORROSION RESISTANT, SPACED AS SHOWN ON DETAILS AND INSTALLED PER MANUF'S INSTRUCTIONS. SPECIFIED EMBEDMENT TO BASE MATERIAL SHALL BE BEYOND WALL DRESSING OR STUCCO.

A LOAD DURATION INCREASE IS USED IN DESIGN OF ANCHORS INTO WOOD ONLY.

ALL SHIMS TO BE HIGH IMPACT, NON-METALLIC AND NON-COMPRESSIBLE.

MATERIALS INCLUDING BUT NOT LIMITED TO STEEL/METAL SCREWS, THAT COME INTO CONTACT WITH OTHER DISSIMILAR MATERIALS SHALL MEET THE REQUIREMENTS OF THE 2017/2020 FLORIDA BLDG. CODE & ADOPTED STANDARDS.