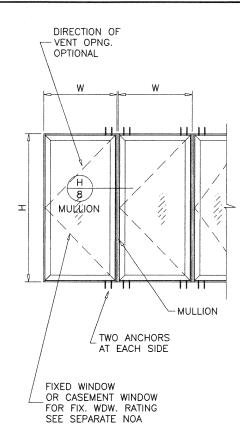

ALSO TOP AND BOTTOM COMBINATIONS OF FIXED AND CASEMENT WINDOWS USING STACKING HEAD/SILL WITHOUT MULLION.

ALSO TO SIDE BY SIDE COMBINATIONS OF CASEMENT/FIXED, CASEMENT/CASEMENT OR WITH OTHER WINDOW TYPES IN MODULES OF TWO OR MORE WINDOWS USING APPROVED MULLIONS.

MULLION CAPACITY FOR THIS OPTION SEE SEPARATE MULLION NOA

RATING OF FIXED WINDOWS UNDER SEPARATE NOA.

THESE WINDOWS ARE RATED FOR LARGE & SMALL MISSILE IMPAC SHUTTERS ARE NOT REQUIRED.

PRODUCT REVISED as complying with the Florida Building Code