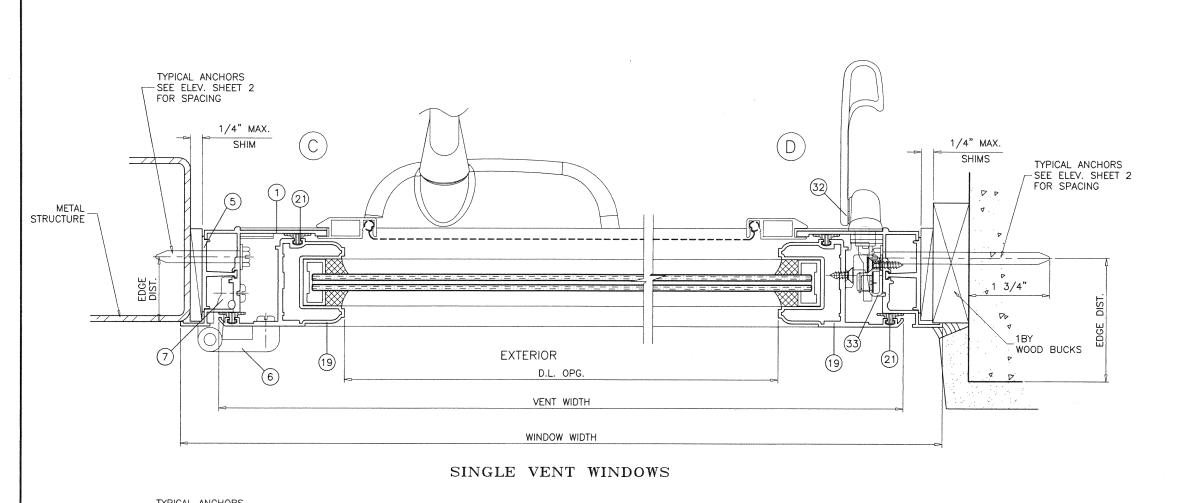

# DESCRIPTION: Series "CM100" Outswing Aluminum Casement Window – L.M.I.

**APPROVAL DOCUMENT:** Drawing No. **W04-16**, titled "CM100 Aluminum Casement Window (L.M.I.)", sheets 1 through 11 of 11, dated 03/01/04, with revision **M** dated 11/30/20, prepared by Al-Farooq Corporation, signed and sealed by Jalal Farooq, P.E., bearing the Miami-Dade County Product Control Revision stamp with the Notice of Acceptance number and expiration date by the Miami-Dade County Product Control Section.

### CM100 OPERATING/FIXED ALUMINUM CASEMENT WINDOWS

FOR FLANGE FRAME WINDOW CAPACITY SEE SHEETS 2 & 4. FOR FLUSH FRAME WINDOW CAPACITY SEE SHEETS 3 & 4.

THIS PRODUCT HAS BEEN DESIGNED AND TESTED TO COMPLY WITH THE REQUIREMENTS OF THE 2017 (6TH EDITION)/2020 (7TH EDITION) FLORIDA BUILDING CODE INCLUDING HIGH VELOCITY HURRICANE ZONE (HVHZ).

1BY OR 2BY WOOD BUCKS & BUCK FASTENERS BY OTHERS, MUST BE DESIGNED AND INSTALLED ADEQUATELY TO TRANSFER APPLIED PRODUCT LOADS TO THE BUILDING STRUCTURE.

ANCHORS SHALL BE CORROSION RESISTANT, SPACED AS SHOWN ON DETAILS AND INSTALLED PER MANUF'S INSTRUCTIONS. SPECIFIED EMBEDMENT TO BASE MATERIAL SHALL BE BEYOND WALL DRESSING OR STUCCO.

A LOAD DURATION INCREASE IS USED IN DESIGN OF ANCHORS INTO WOOD ONLY.

ALL SHIMS TO BE HIGH IMPACT, NON-METALLIC AND NON-COMPRESSIBLE.

MATERIALS INCLUDING BUT NOT LIMITED TO STEEL/METAL SCREWS, THAT COME INTO CONTACT WITH OTHER DISSIMILAR MATERIALS SHALL MEET THE REQUIREMENTS OF THE 2017/2020 FLORIDA BLDG. CODE & ADOPTED STANDARDS.