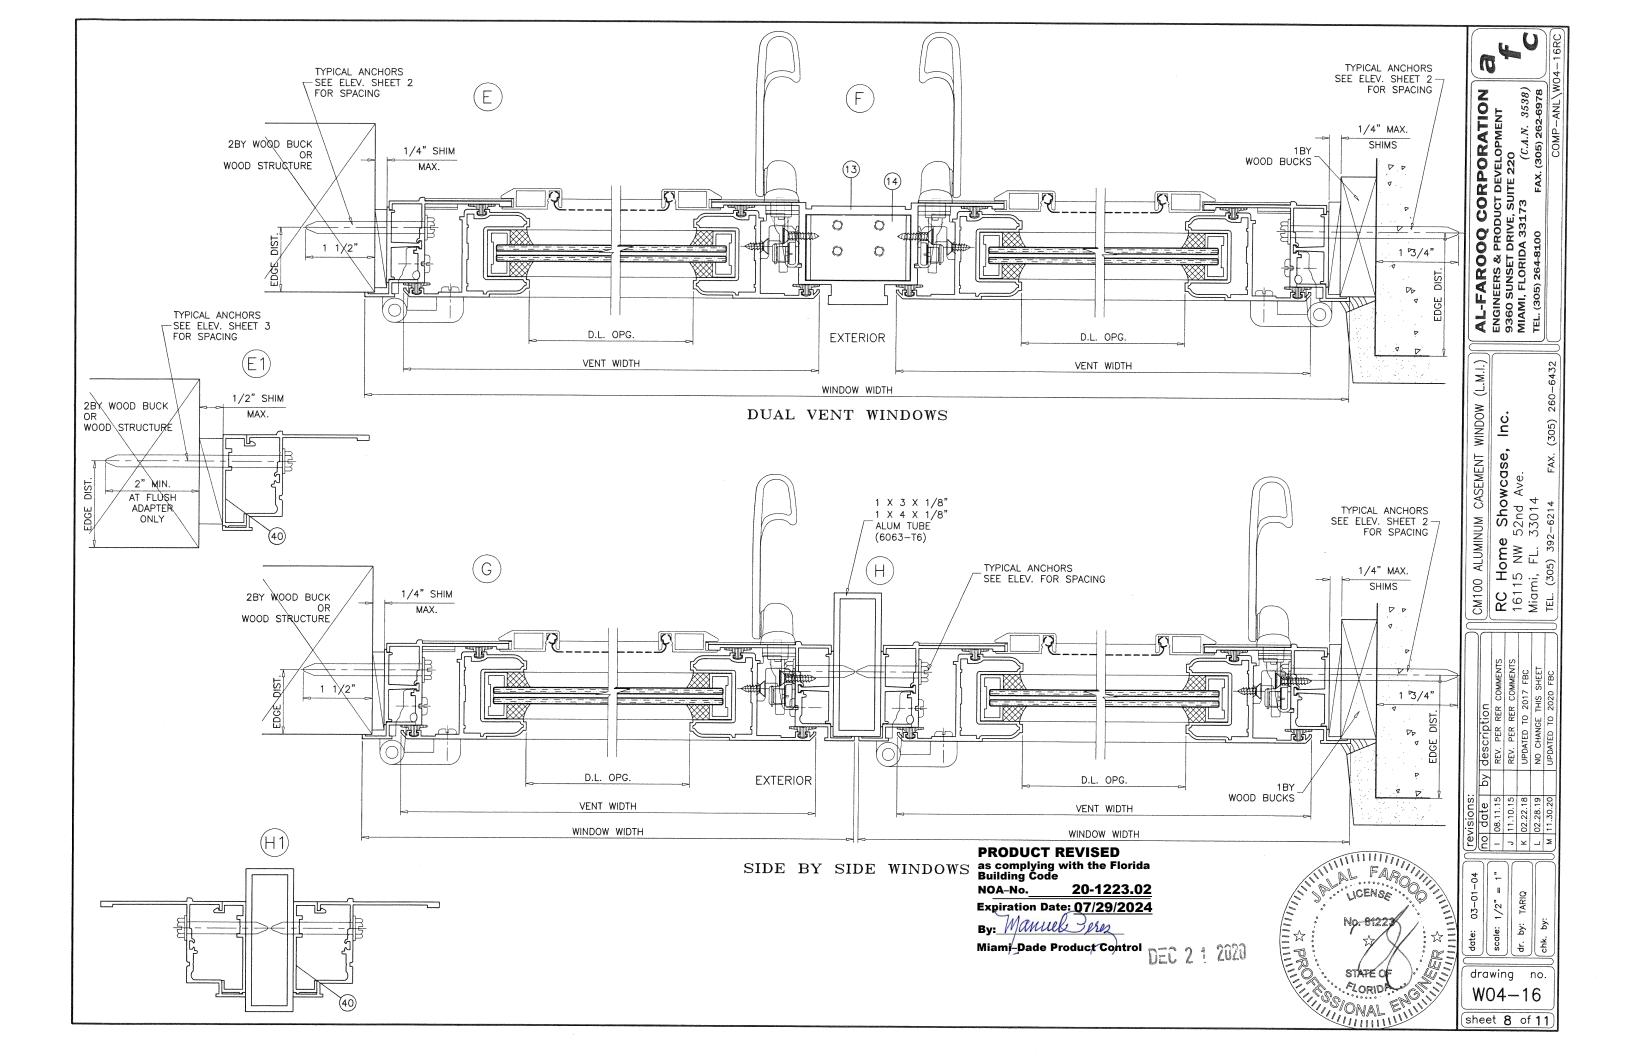

### CM100 OPERATING/FIXED ALUMINUM CASEMENT WINDOWS

FOR FLANGE FRAME WINDOW CAPACITY SEE SHEETS 2 & 4. FOR FLUSH FRAME WINDOW CAPACITY SEE SHEETS 3 & 4.

THIS PRODUCT HAS BEEN DESIGNED AND TESTED TO COMPLY WITH THE REQUIREMENTS OF THE 2017 (6TH EDITION)/2020 (7TH EDITION) FLORIDA BUILDING CODE INCLUDING HIGH VELOCITY HURRICANE ZONE (HVHZ).

1BY OR 2BY WOOD BUCKS & BUCK FASTENERS BY OTHERS, MUST BE DESIGNED AND INSTALLED ADEQUATELY TO TRANSFER APPLIED PRODUCT LOADS TO THE BUILDING STRUCTURE.

ANCHORS SHALL BE CORROSION RESISTANT, SPACED AS SHOWN ON DETAILS AND INSTALLED PER MANUF'S INSTRUCTIONS. SPECIFIED EMBEDMENT TO BASE MATERIAL SHALL BE BEYOND WALL DRESSING OR STUCCO.

A LOAD DURATION INCREASE IS USED IN DESIGN OF ANCHORS INTO WOOD ONLY.

ALL SHIMS TO BE HIGH IMPACT, NON-METALLIC AND NON-COMPRESSIBLE.

MATERIALS INCLUDING BUT NOT LIMITED TO STEEL/METAL SCREWS, THAT COME INTO CONTACT WITH OTHER DISSIMILAR MATERIALS SHALL MEET THE REQUIREMENTS OF THE 2017/2020 FLORIDA BLDG. CODE & ADOPTED STANDARDS.

THIS PRODUCT APPROVAL IS GENERIC AND DOES NOT PROVIDE INFORMATION FOR A SITE SPECIFIC PROJECT, i.e. LIFE SAFETY OF THIS PRODUCT, ADEQUACY OF STRUCTURE RECEIVING THIS PRODUCT AND SEALING AROUND OPENING FOR WATER INFILTRATION RESISTANCE ETC.

CONDITIONS NOT SHOWN IN THIS DRAWING ARE TO BE ANALYZED SEPARATELY, AND TO BE REVIEWED BY BUILDING OFFICIAL.

DESIGN LOADS SHOWN ARE BASED ON 'ALLOWABLE STRESS DESIGN (ASD)'

APPROVAL APPLIES TO SINGLE VENT WINDOWS OR DUAL VENT WINDOWS USING INTEGRAL IMPOST.

ALSO TOP AND BOTTOM COMBINATIONS OF FIXED AND CASEMENT WINDOWS USING STACKING HEAD/SILL WITHOUT MULLION.

ALSO TO SIDE BY SIDE COMBINATIONS OF CASEMENT/FIXED, CASEMENT/CASEMENT OR WITH OTHER WINDOW TYPES IN MODULES OF TWO OR MORE WINDOWS USING APPROVED MULLIONS.

MULLION CAPACITY FOR THIS OPTION SEE SEPARATE MULLION NOA

RATING OF FIXED WINDOWS UNDER SEPARATE NOA.

THESE WINDOWS ARE RATED FOR LARGE & SMALL MISSILE IMPAC SHUTTERS ARE NOT REQUIRED.

PRODUCT REVISED as complying with the Florida Building Code