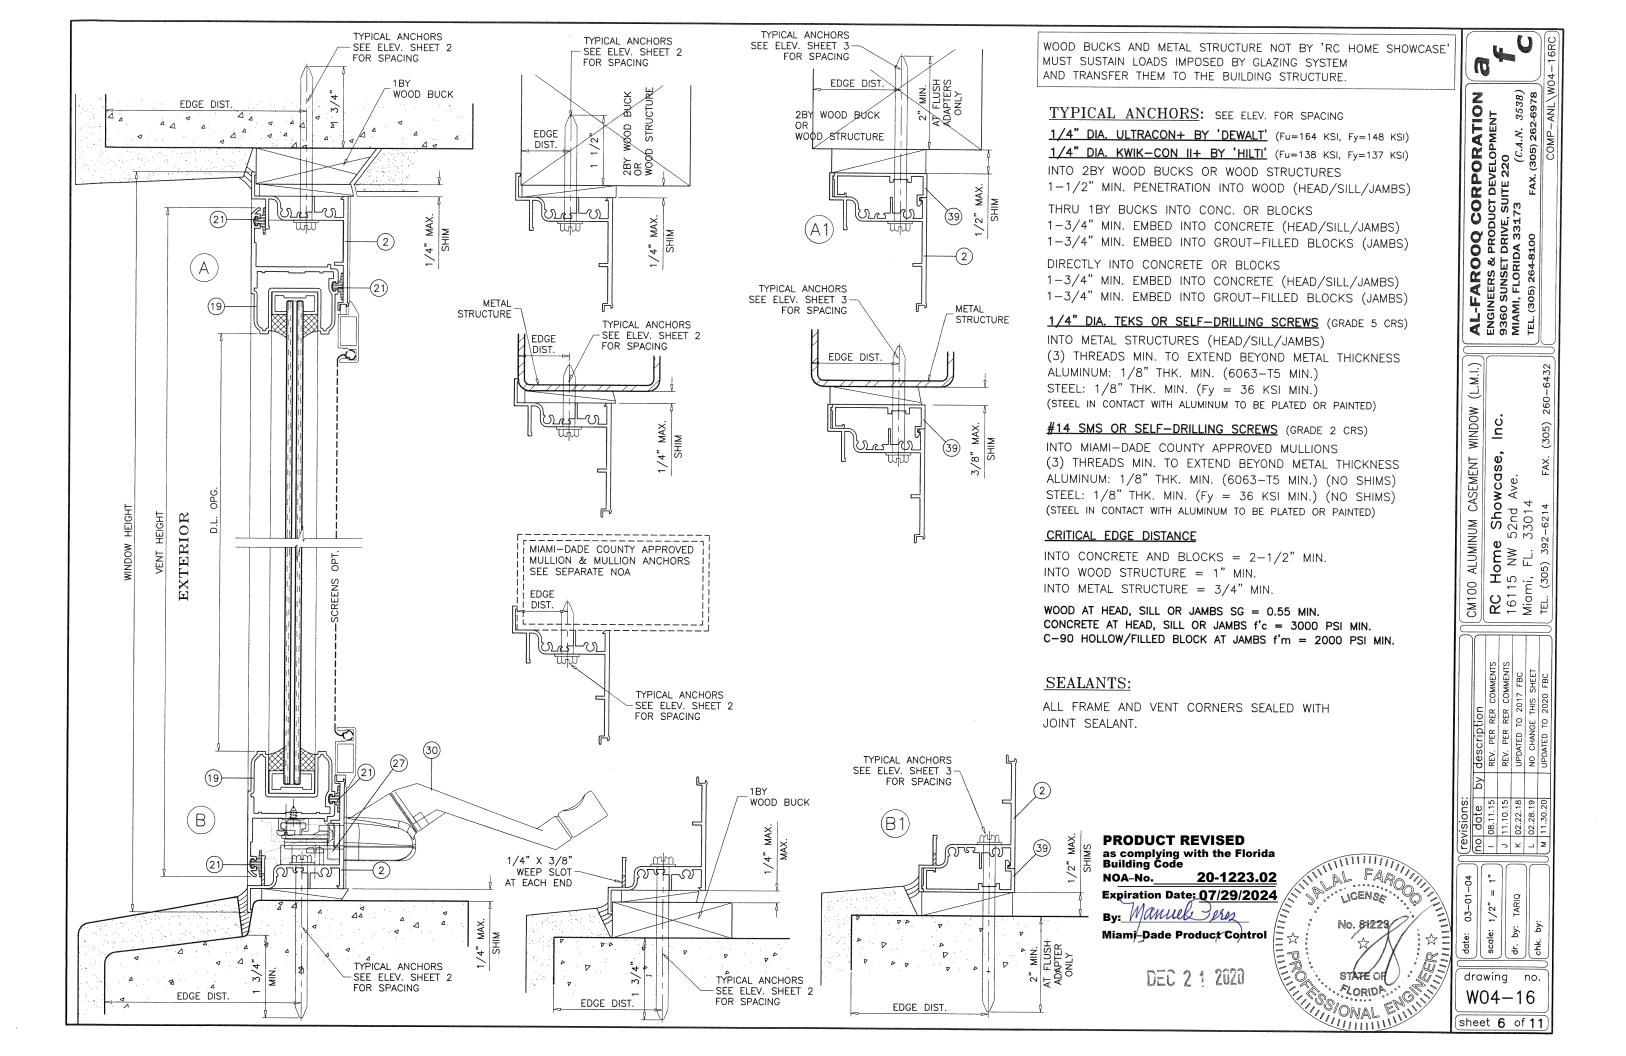

# DESCRIPTION: Series "CM100" Outswing Aluminum Casement Window – L.M.I.

**APPROVAL DOCUMENT:** Drawing No. **W04-16**, titled "CM100 Aluminum Casement Window (L.M.I.)", sheets 1 through 11 of 11, dated 03/01/04, with revision **M** dated 11/30/20, prepared by Al-Farooq Corporation, signed and sealed by Jalal Farooq, P.E., bearing the Miami-Dade County Product Control Revision stamp with the Notice of Acceptance number and expiration date by the Miami-Dade County Product Control Section.

### CM100 OPERATING/FIXED ALUMINUM CASEMENT WINDOWS

FOR FLANGE FRAME WINDOW CAPACITY SEE SHEETS 2 & 4. FOR FLUSH FRAME WINDOW CAPACITY SEE SHEETS 3 & 4.

THIS PRODUCT HAS BEEN DESIGNED AND TESTED TO COMPLY WITH THE REQUIREMENTS OF THE 2017 (6TH EDITION)/2020 (7TH EDITION) FLORIDA BUILDING CODE INCLUDING HIGH VELOCITY HURRICANE ZONE (HVHZ).

1BY OR 2BY WOOD BUCKS & BUCK FASTENERS BY OTHERS, MUST BE DESIGNED AND INSTALLED ADEQUATELY TO TRANSFER APPLIED PRODUCT LOADS TO THE BUILDING STRUCTURE.

ANCHORS SHALL BE CORROSION RESISTANT, SPACED AS SHOWN ON DETAILS AND INSTALLED PER MANUF'S INSTRUCTIONS. SPECIFIED EMBEDMENT TO BASE MATERIAL SHALL BE BEYOND WALL DRESSING OR STUCCO.

A LOAD DURATION INCREASE IS USED IN DESIGN OF ANCHORS INTO WOOD ONLY.

ALL SHIMS TO BE HIGH IMPACT, NON-METALLIC AND NON-COMPRESSIBLE.

MATERIALS INCLUDING BUT NOT LIMITED TO STEEL/METAL SCREWS, THAT COME INTO CONTACT WITH OTHER DISSIMILAR MATERIALS SHALL MEET THE REQUIREMENTS OF THE 2017/2020 FLORIDA BLDG. CODE & ADOPTED STANDARDS.

THIS PRODUCT APPROVAL IS GENERIC AND DOES NOT PROVIDE INFORMATION FOR A SITE SPECIFIC PROJECT, i.e. LIFE SAFETY OF THIS PRODUCT, ADEQUACY OF STRUCTURE RECEIVING THIS PRODUCT AND SEALING AROUND OPENING FOR WATER INFILTRATION RESISTANCE ETC.

CONDITIONS NOT SHOWN IN THIS DRAWING ARE TO BE ANALYZED SEPARATELY, AND TO BE REVIEWED BY BUILDING OFFICIAL.

DESIGN LOADS SHOWN ARE BASED ON 'ALLOWABLE STRESS DESIGN (ASD)'

APPROVAL APPLIES TO SINGLE VENT WINDOWS OR DUAL VENT WINDOWS USING INTEGRAL IMPOST.

ALSO TOP AND BOTTOM COMBINATIONS OF FIXED AND CASEMENT WINDOWS USING STACKING HEAD/SILL WITHOUT MULLION.

ALSO TO SIDE BY SIDE COMBINATIONS OF CASEMENT/FIXED, CASEMENT/CASEMENT OR WITH OTHER WINDOW TYPES IN MODULES OF TWO OR MORE WINDOWS USING APPROVED MULLIONS.

MULLION CAPACITY FOR THIS OPTION SEE SEPARATE MULLION NOA

RATING OF FIXED WINDOWS UNDER SEPARATE NOA.

THESE WINDOWS ARE RATED FOR LARGE & SMALL MISSILE IMPAC SHUTTERS ARE NOT REQUIRED.

PRODUCT REVISED as complying with the Florida Building Code