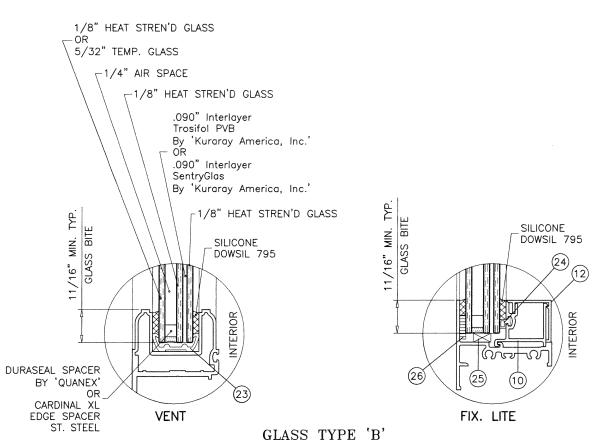

#### E. MATERIAL CERTIFICATIONS

- 1. Notice of Acceptance No. 17-1114.14 issued to Kuraray America, Inc. for their "Trosifol® Ultraclear, Clear and Color PVB Glass Interlayers" dated 01/18/18, expiring on 07/08/19.
- 2. Notice of Acceptance No. 17-0808.02 issued to Kuraray America, Inc. for their "SentryGlas® (Clear and White) Glass Interlayers" dated 12/28/17, expiring on 07/04/23.

#### E. MATERIAL CERTIFICATIONS

- 1. Notice of Acceptance No. 19-0305.02 issued to Kuraray America, Inc. for their "Trosifol® Ultraclear, Clear and Color PVB Glass Interlayers" dated 05/09/19, expiring on 07/08/24.
- 2. Notice of Acceptance No. 18-0725.11 issued to Kuraray America, Inc. for their "Kuraray SentryGlas<sup>®</sup> Xtra<sup>TM</sup> (SGX<sup>TM</sup>) Clear Glass Interlayer" dated 05/23/19, expiring on 05/23/24.