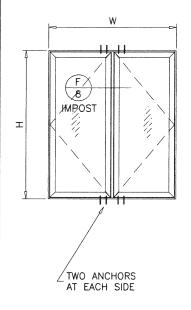

CONDITIONS NOT SHOWN IN THIS DRAWING ARE TO BE ANALYZED SEPARATELY, AND TO BE REVIEWED BY BUILDING OFFICIAL.

DESIGN LOADS SHOWN ARE BASED ON 'ALLOWABLE STRESS DESIGN (ASD)'

APPROVAL APPLIES TO SINGLE VENT WINDOWS OR DUAL VENT WINDOWS USING INTEGRAL IMPOST.

ALSO TOP AND BOTTOM COMBINATIONS OF FIXED AND CASEMENT WINDOWS USING STACKING HEAD/SILL WITHOUT MULLION.

ALSO TO SIDE BY SIDE COMBINATIONS OF CASEMENT/FIXED, CASEMENT/CASEMENT OR WITH OTHER WINDOW TYPES IN MODULES OF TWO OR MORE WINDOWS USING APPROVED MULLIONS.

1BY OR 2BY WOOD BUCKS & BUCK FASTENERS BY OTHERS, MUST BE DESIGNED AND INSTALLED ADEQUATELY TO TRANSFER APPLIED PRODUCT LOADS TO THE BUILDING STRUCTURE.

ANCHORS SHALL BE CORROSION RESISTANT, SPACED AS SHOWN ON DETAILS AND INSTALLED PER MANUF'S INSTRUCTIONS. SPECIFIED EMBEDMENT TO BASE MATERIAL SHALL BE BEYOND WALL DRESSING OR STUCCO.