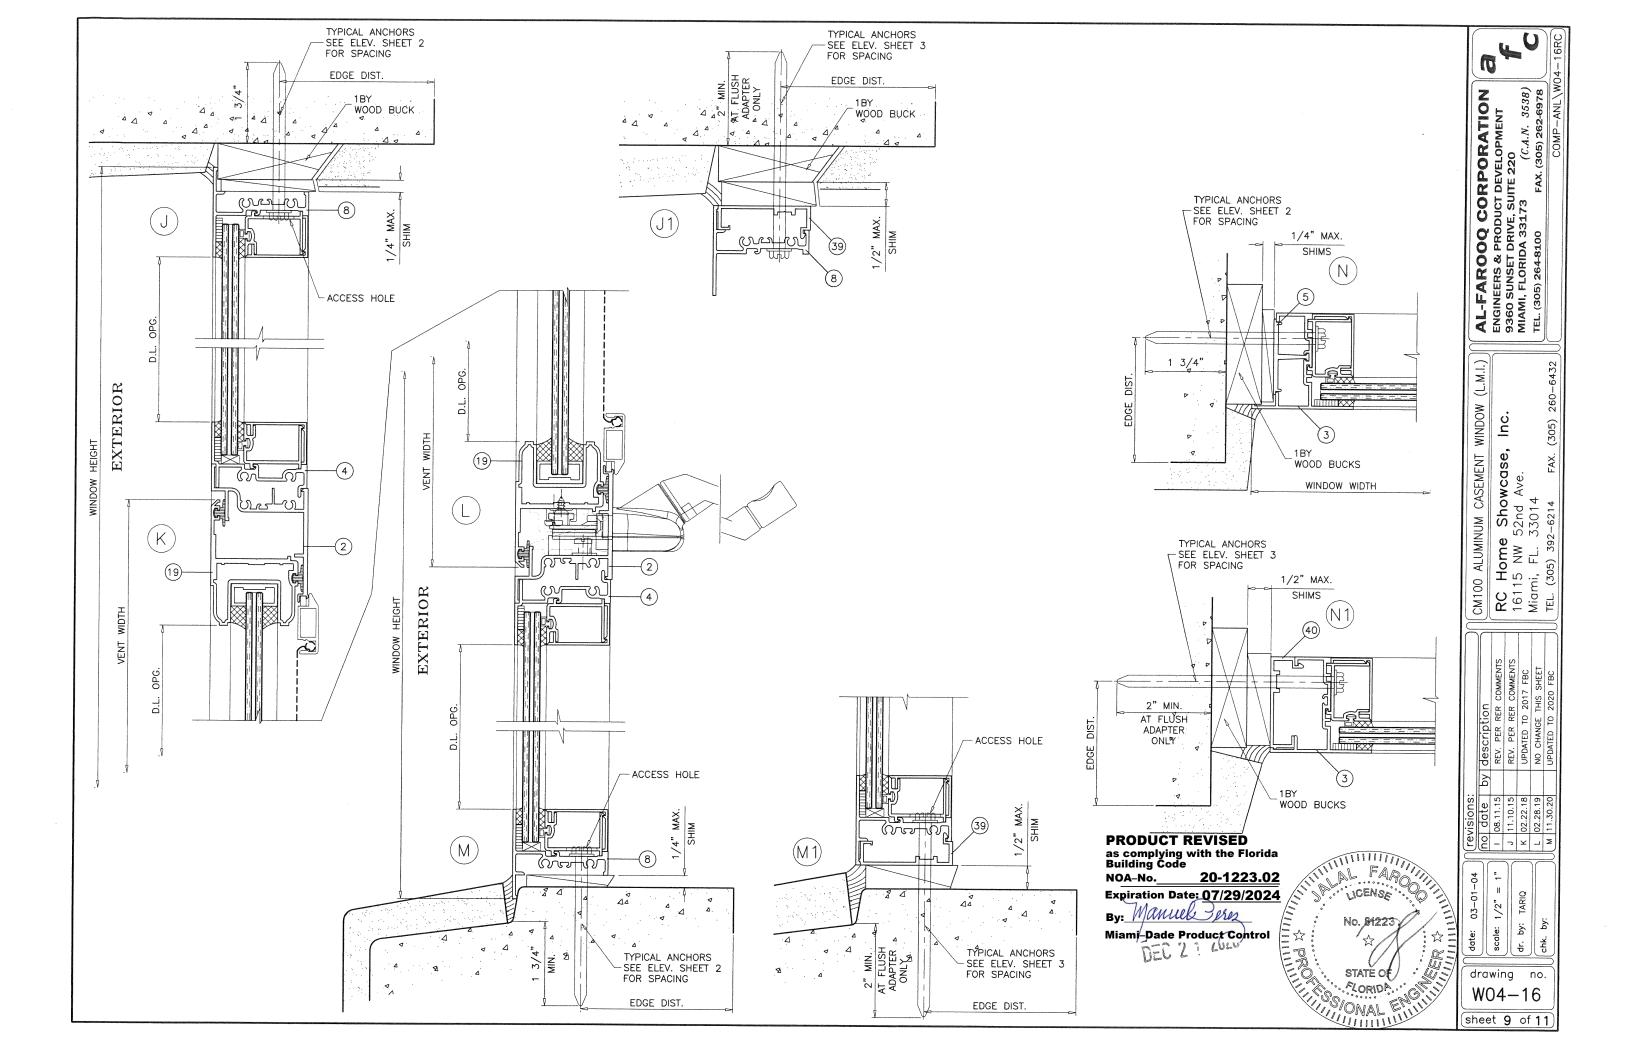

### CM100 OPERATING/FIXED ALUMINUM CASEMENT WINDOWS

FOR FLANGE FRAME WINDOW CAPACITY SEE SHEETS 2 & 4. FOR FLUSH FRAME WINDOW CAPACITY SEE SHEETS 3 & 4.

THIS PRODUCT HAS BEEN DESIGNED AND TESTED TO COMPLY WITH THE REQUIREMENTS OF THE 2017 (6TH EDITION)/2020 (7TH EDITION) FLORIDA BUILDING CODE INCLUDING HIGH VELOCITY HURRICANE ZONE (HVHZ).

1BY OR 2BY WOOD BUCKS & BUCK FASTENERS BY OTHERS, MUST BE DESIGNED AND INSTALLED ADEQUATELY TO TRANSFER APPLIED PRODUCT LOADS TO THE BUILDING STRUCTURE.

ANCHORS SHALL BE CORROSION RESISTANT, SPACED AS SHOWN ON DETAILS AND INSTALLED PER MANUF'S INSTRUCTIONS. SPECIFIED EMBEDMENT TO BASE MATERIAL SHALL BE BEYOND WALL DRESSING OR STUCCO.

A LOAD DURATION INCREASE IS USED IN DESIGN OF ANCHORS INTO WOOD ONLY.

ALL SHIMS TO BE HIGH IMPACT, NON-METALLIC AND NON-COMPRESSIBLE.

MATERIALS INCLUDING BUT NOT LIMITED TO STEEL/METAL SCREWS, THAT COME INTO CONTACT WITH OTHER DISSIMILAR MATERIALS SHALL MEET THE REQUIREMENTS OF THE 2017/2020 FLORIDA BLDG. CODE & ADOPTED STANDARDS.

THIS PRODUCT APPROVAL IS GENERIC AND DOES NOT PROVIDE INFORMATION FOR A SITE SPECIFIC PROJECT, i.e. LIFE SAFETY OF THIS PRODUCT, ADEQUACY OF STRUCTURE RECEIVING THIS PRODUCT AND SEALING AROUND OPENING FOR WATER INFILTRATION RESISTANCE ETC.

CONDITIONS NOT SHOWN IN THIS DRAWING ARE TO BE ANALYZED SEPARATELY, AND TO BE REVIEWED BY BUILDING OFFICIAL.

DESIGN LOADS SHOWN ARE BASED ON 'ALLOWABLE STRESS DESIGN (ASD)'

APPROVAL APPLIES TO SINGLE VENT WINDOWS OR DUAL VENT WINDOWS USING INTEGRAL IMPOST.

ALSO TOP AND BOTTOM COMBINATIONS OF FIXED AND CASEMENT WINDOWS USING STACKING HEAD/SILL WITHOUT MULLION.

ALSO TO SIDE BY SIDE COMBINATIONS OF CASEMENT/FIXED, CASEMENT/CASEMENT OR WITH OTHER WINDOW TYPES IN MODULES OF TWO OR MORE WINDOWS USING APPROVED MULLIONS.

MULLION CAPACITY FOR THIS OPTION SEE SEPARATE MULLION NOA

RATING OF FIXED WINDOWS UNDER SEPARATE NOA.

THESE WINDOWS ARE RATED FOR LARGE & SMALL MISSILE IMPAC SHUTTERS ARE NOT REQUIRED.

PRODUCT REVISED as complying with the Florida Building Code