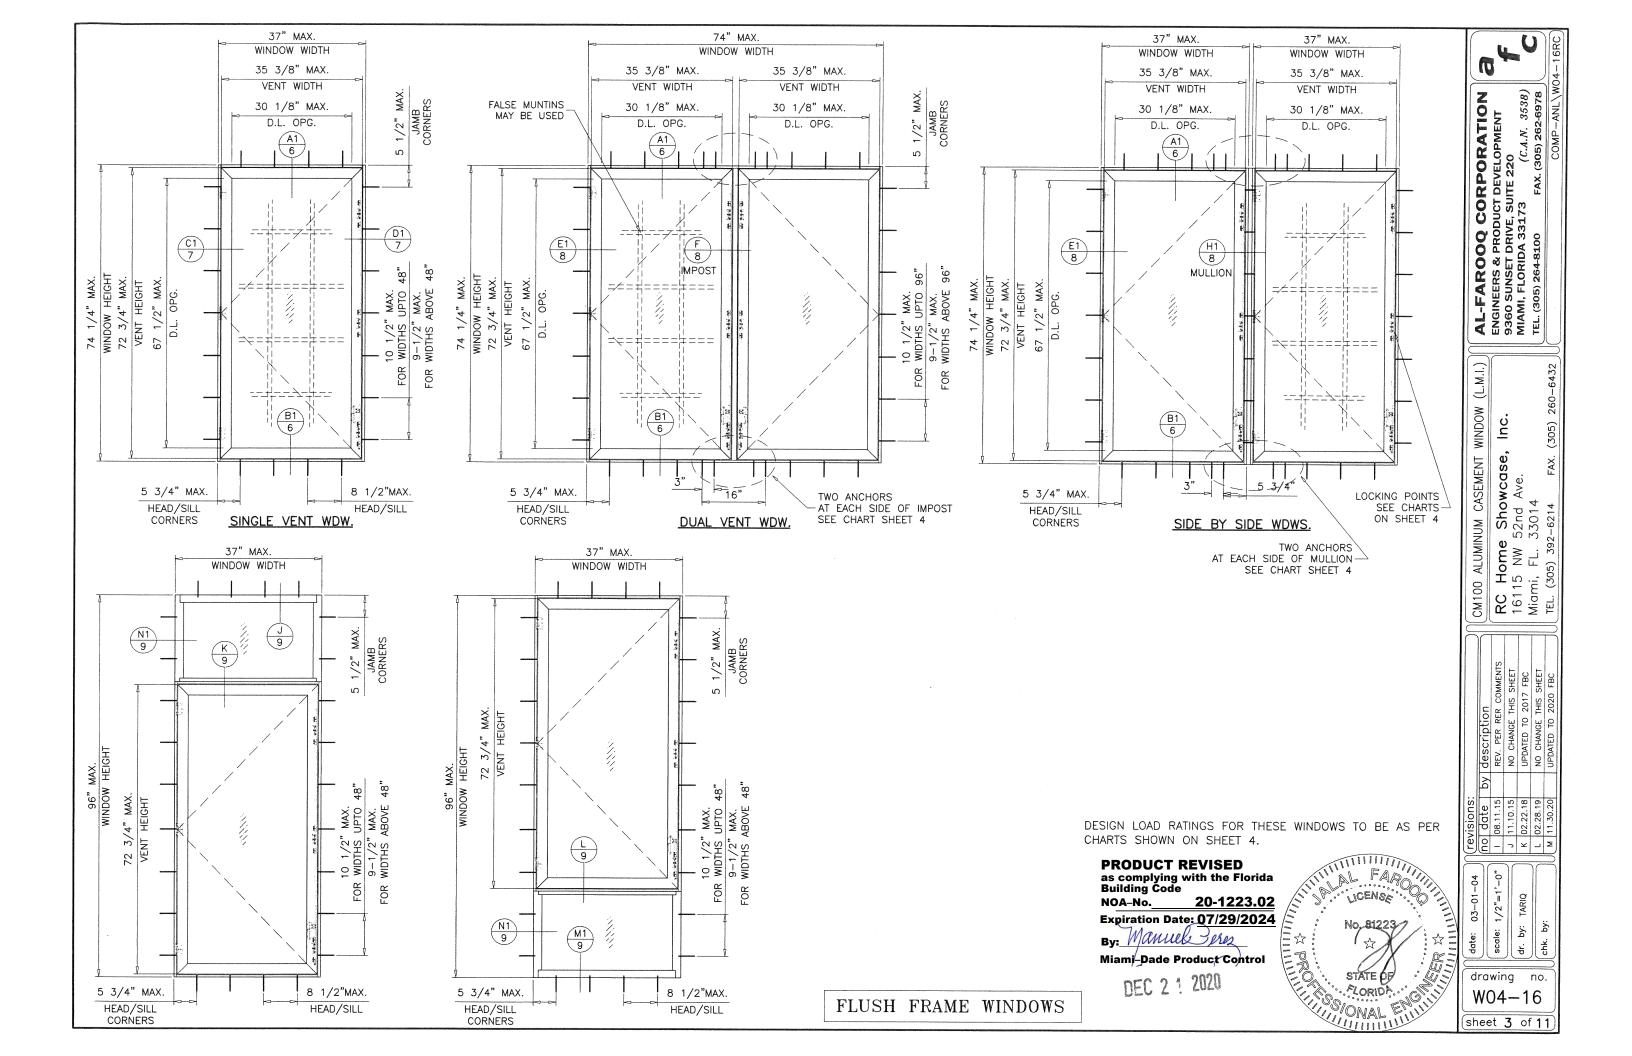

### CM100 OPERATING/FIXED ALUMINUM CASEMENT WINDOWS

FOR FLANGE FRAME WINDOW CAPACITY SEE SHEETS 2 & 4. FOR FLUSH FRAME WINDOW CAPACITY SEE SHEETS 3 & 4.

THIS PRODUCT HAS BEEN DESIGNED AND TESTED TO COMPLY WITH THE REQUIREMENTS OF THE 2017 (6TH EDITION)/2020 (7TH EDITION) FLORIDA BUILDING CODE INCLUDING HIGH VELOCITY HURRICANE ZONE (HVHZ).

CONDITIONS NOT SHOWN IN THIS DRAWING ARE TO BE ANALYZED SEPARATELY, AND TO BE REVIEWED BY BUILDING OFFICIAL.

DESIGN LOADS SHOWN ARE BASED ON 'ALLOWABLE STRESS DESIGN (ASD)'

APPROVAL APPLIES TO SINGLE VENT WINDOWS OR DUAL VENT WINDOWS USING INTEGRAL IMPOST.

ALSO TOP AND BOTTOM COMBINATIONS OF FIXED AND CASEMENT WINDOWS USING STACKING HEAD/SILL WITHOUT MULLION.

ALSO TO SIDE BY SIDE COMBINATIONS OF CASEMENT/FIXED, CASEMENT/CASEMENT OR WITH OTHER WINDOW TYPES IN MODULES OF TWO OR MORE WINDOWS USING APPROVED MULLIONS.