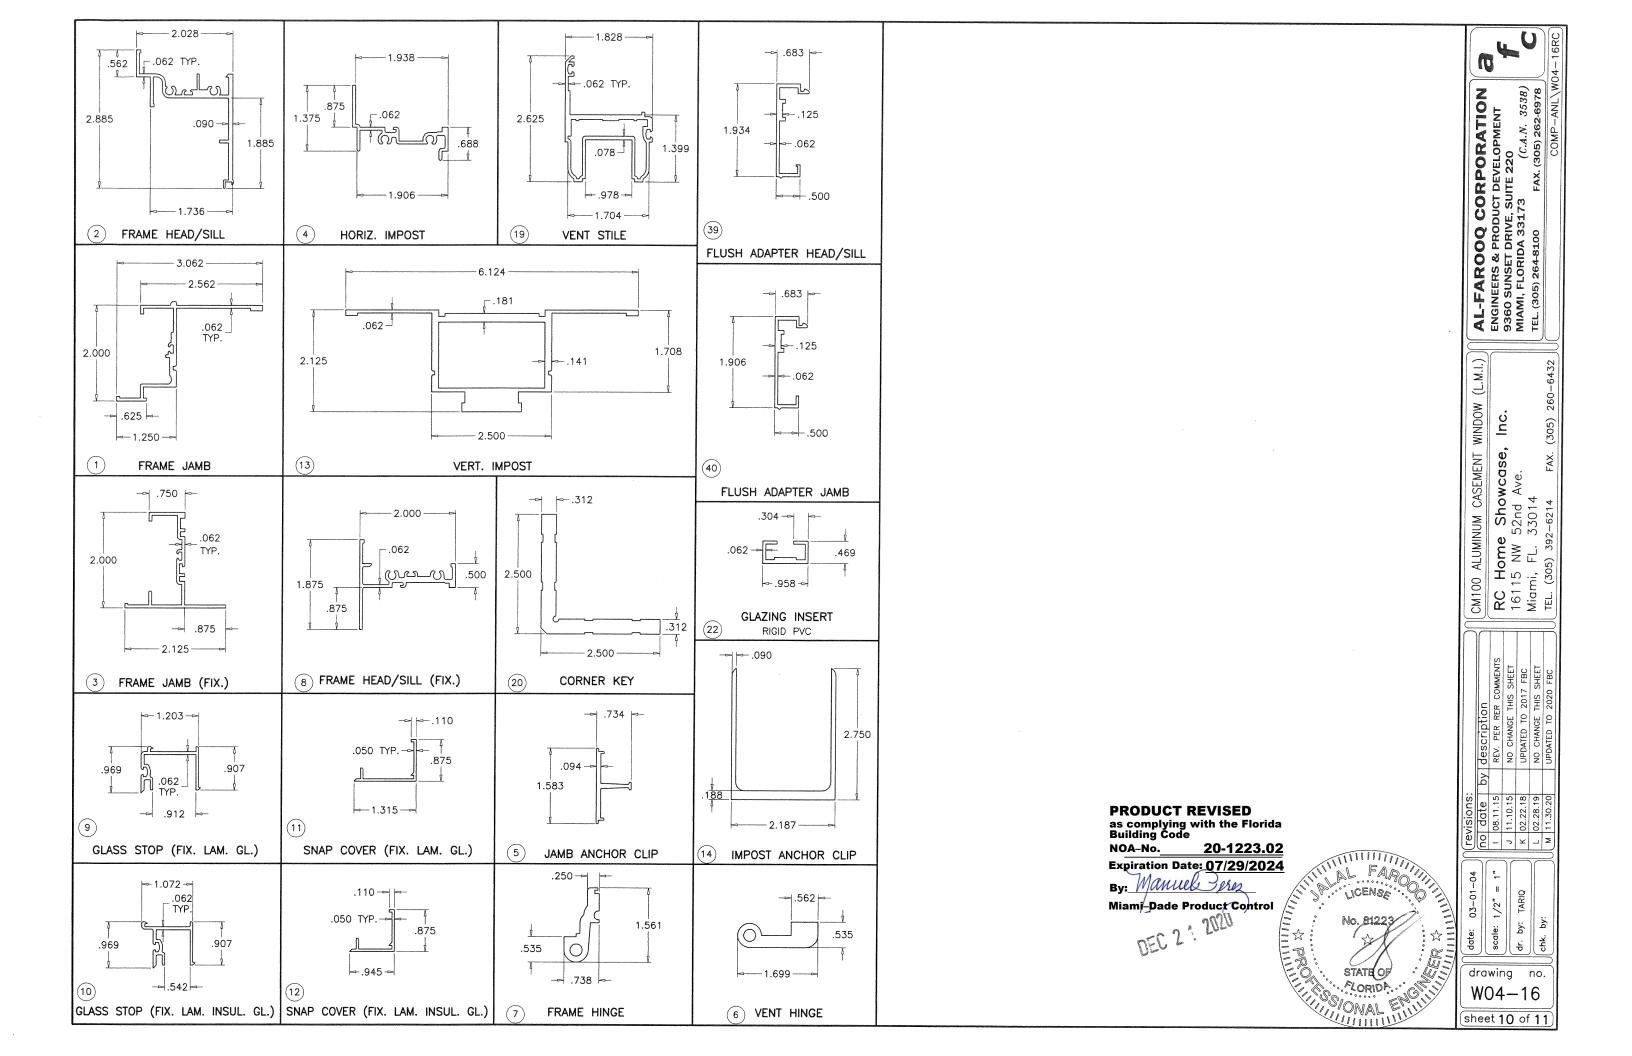

### CM100 OPERATING/FIXED ALUMINUM CASEMENT WINDOWS

FOR FLANGE FRAME WINDOW CAPACITY SEE SHEETS 2 & 4. FOR FLUSH FRAME WINDOW CAPACITY SEE SHEETS 3 & 4.

THIS PRODUCT HAS BEEN DESIGNED AND TESTED TO COMPLY WITH THE REQUIREMENTS OF THE 2017 (6TH EDITION)/2020 (7TH EDITION) FLORIDA BUILDING CODE INCLUDING HIGH VELOCITY HURRICANE ZONE (HVHZ).

1BY OR 2BY WOOD BUCKS & BUCK FASTENERS BY OTHERS, MUST BE DESIGNED AND INSTALLED ADEQUATELY TO TRANSFER APPLIED PRODUCT LOADS TO THE BUILDING STRUCTURE.

ANCHORS SHALL BE CORROSION RESISTANT, SPACED AS SHOWN ON DETAILS AND INSTALLED PER MANUF'S INSTRUCTIONS. SPECIFIED EMBEDMENT TO BASE MATERIAL SHALL BE BEYOND WALL DRESSING OR STUCCO.

A LOAD DURATION INCREASE IS USED IN DESIGN OF ANCHORS INTO WOOD ONLY.

ALL SHIMS TO BE HIGH IMPACT, NON-METALLIC AND NON-COMPRESSIBLE.

MATERIALS INCLUDING BUT NOT LIMITED TO STEEL/METAL SCREWS, THAT COME INTO CONTACT WITH OTHER DISSIMILAR MATERIALS SHALL MEET THE REQUIREMENTS OF THE 2017/2020 FLORIDA BLDG. CODE & ADOPTED STANDARDS.

THIS PRODUCT APPROVAL IS GENERIC AND DOES NOT PROVIDE INFORMATION FOR A SITE SPECIFIC PROJECT, i.e. LIFE SAFETY OF THIS PRODUCT, ADEQUACY OF STRUCTURE RECEIVING THIS PRODUCT AND SEALING AROUND OPENING FOR WATER INFILTRATION RESISTANCE ETC.

CONDITIONS NOT SHOWN IN THIS DRAWING ARE TO BE ANALYZED SEPARATELY, AND TO BE REVIEWED BY BUILDING OFFICIAL.

DESIGN LOADS SHOWN ARE BASED ON 'ALLOWABLE STRESS DESIGN (ASD)'

APPROVAL APPLIES TO SINGLE VENT WINDOWS OR DUAL VENT WINDOWS USING INTEGRAL IMPOST.

ALSO TOP AND BOTTOM COMBINATIONS OF FIXED AND CASEMENT WINDOWS USING STACKING HEAD/SILL WITHOUT MULLION.

ALSO TO SIDE BY SIDE COMBINATIONS OF CASEMENT/FIXED, CASEMENT/CASEMENT OR WITH OTHER WINDOW TYPES IN MODULES OF TWO OR MORE WINDOWS USING APPROVED MULLIONS.

MULLION CAPACITY FOR THIS OPTION SEE SEPARATE MULLION NOA

RATING OF FIXED WINDOWS UNDER SEPARATE NOA.

THESE WINDOWS ARE RATED FOR LARGE & SMALL MISSILE IMPAC SHUTTERS ARE NOT REQUIRED.

PRODUCT REVISED as complying with the Florida Building Code