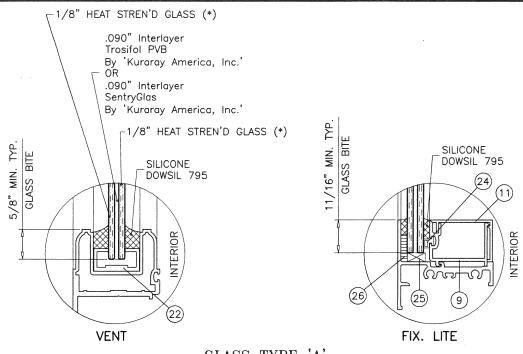

#### E. MATERIAL CERTIFICATIONS

- 1. Notice of Acceptance No. 17-1114.14 issued to Kuraray America, Inc. for their "Trosifol® Ultraclear, Clear and Color PVB Glass Interlayers" dated 01/18/18, expiring on 07/08/19.
- 2. Notice of Acceptance No. 17-0808.02 issued to Kuraray America, Inc. for their "SentryGlas® (Clear and White) Glass Interlayers" dated 12/28/17, expiring on 07/04/23.

#### E. MATERIAL CERTIFICATIONS

- 1. Notice of Acceptance No. 19-0305.02 issued to Kuraray America, Inc. for their "Trosifol® Ultraclear, Clear and Color PVB Glass Interlayers" dated 05/09/19, expiring on 07/08/24.
- 2. Notice of Acceptance No. 18-0725.11 issued to Kuraray America, Inc. for their "Kuraray SentryGlas<sup>®</sup> Xtra<sup>TM</sup> (SGX<sup>TM</sup>) Clear Glass Interlayer" dated 05/23/19, expiring on 05/23/24.