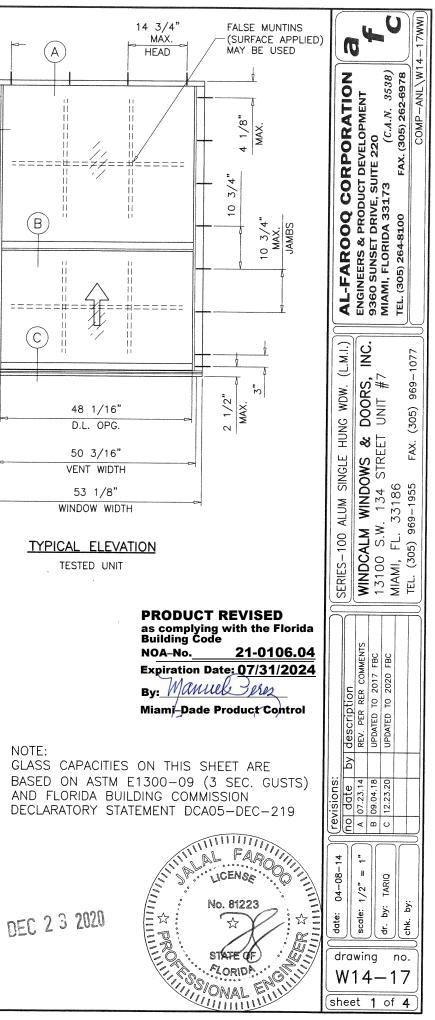

## **DESCRIPTION:** Series "100" Aluminum Single Hung Window – L.M.I.

**APPROVAL DOCUMENT:** Drawing No. **W14-17**, titled "Series-100 Alum Single Hung Wdw. (L.M.I)", sheets 1 through 4 of 4, dated 04/08/14, with revision C dated 12/23/20, prepared by Al-Farooq Corporation, signed and sealed by Jalal Farooq, P.E., bearing the Miami-Dade County Product Control Revision stamp with the Notice of Acceptance number and expiration date by the Miami-Dade County Product Control Section.

#### A. DRAWINGS

1. Drawing No. **W14-17**, titled "Series-100 Alum Single Hung Wdw. (L.M.I.)", sheets 1 through 4 of 4, dated 04/08/14, with revision **C** dated 12/23/20, prepared by Al-Farooq Corporation, signed and sealed by Jalal Farooq, P.E.