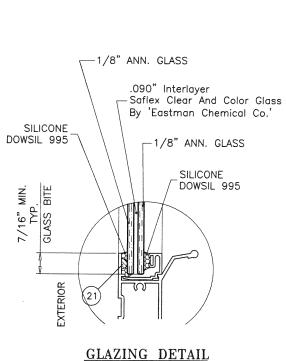

# E. MATERIAL CERTIFICATIONS

1. Notice of Acceptance No. 17-0712.05 issued to Eastman Chemical Company (MA) for their "Saflex Clear and Color Glass Interlayers" dated 09/07/17, expiring on 05/21/21.

Manu

## E. MATERIAL CERTIFICATIONS

1. Notice of Acceptance No. 20-0622.01 issued to Eastman Chemical Company (MA) for their "Saflex PVB Clear and Color Glass Interlayers" dated 08/06/20, expiring on 05/21/21.