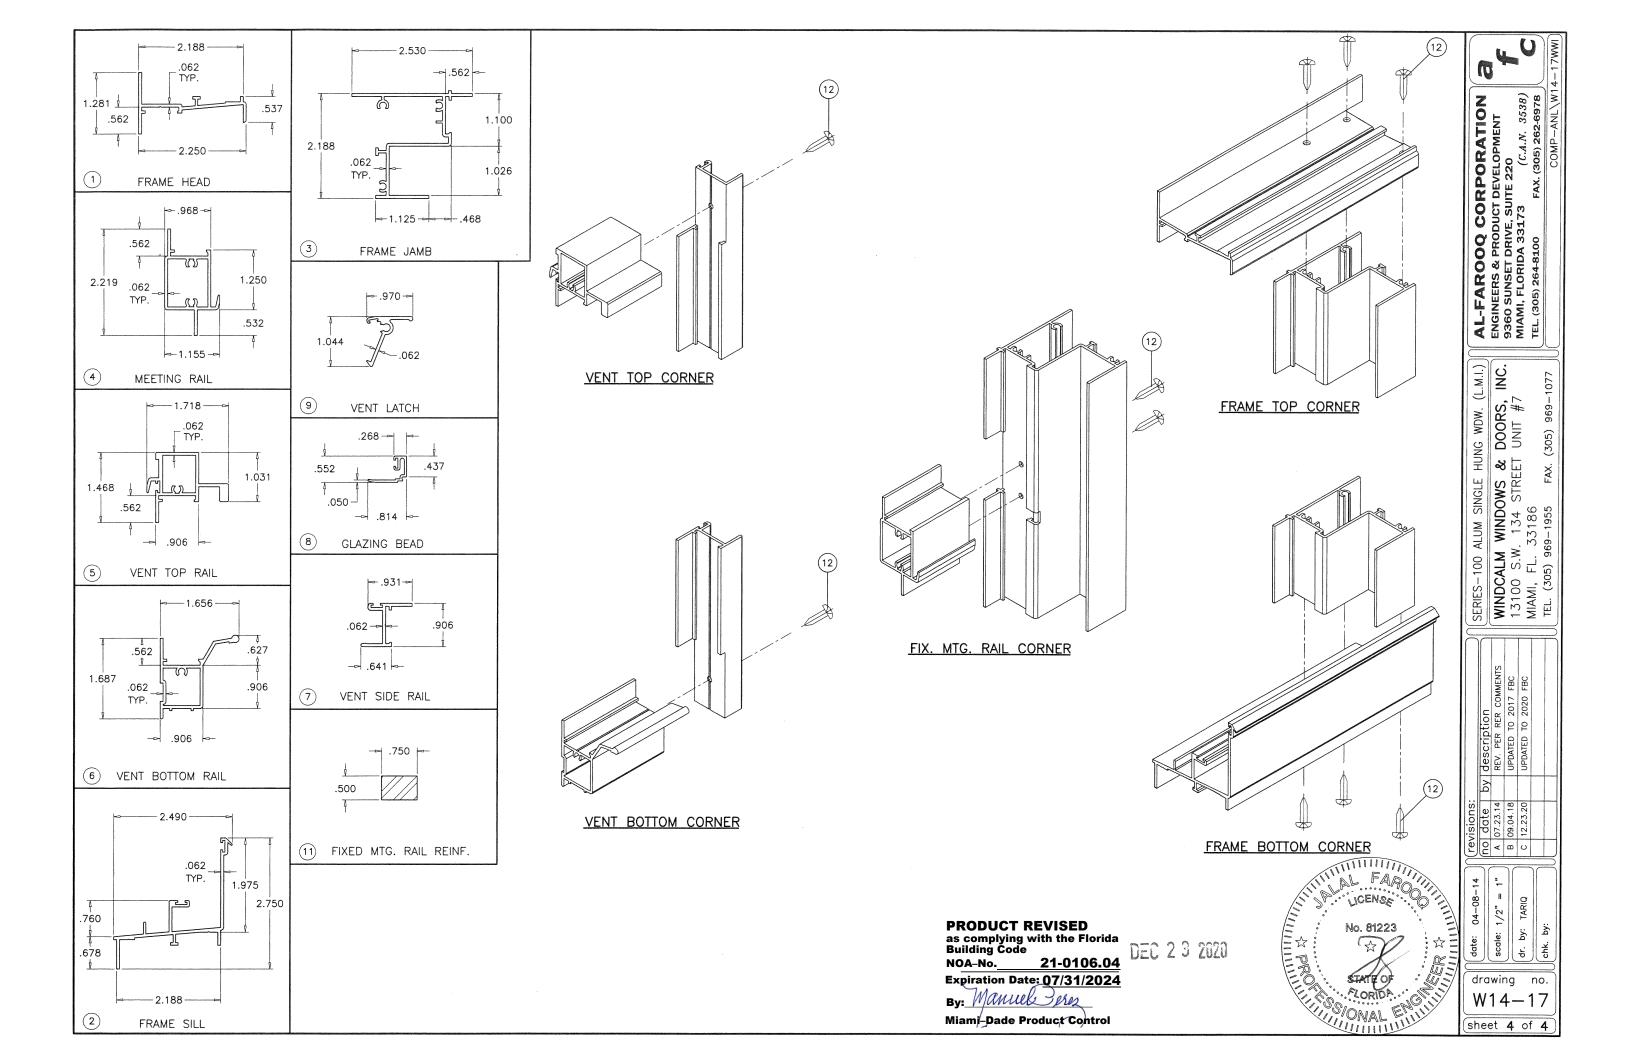

## **DESCRIPTION:** Series "100" Aluminum Single Hung Window – L.M.I.

**APPROVAL DOCUMENT:** Drawing No. **W14-17**, titled "Series-100 Alum Single Hung Wdw. (L.M.I)", sheets 1 through 4 of 4, dated 04/08/14, with revision C dated 12/23/20, prepared by Al-Farooq Corporation, signed and sealed by Jalal Farooq, P.E., bearing the Miami-Dade County Product Control Revision stamp with the Notice of Acceptance number and expiration date by the Miami-Dade County Product Control Section.