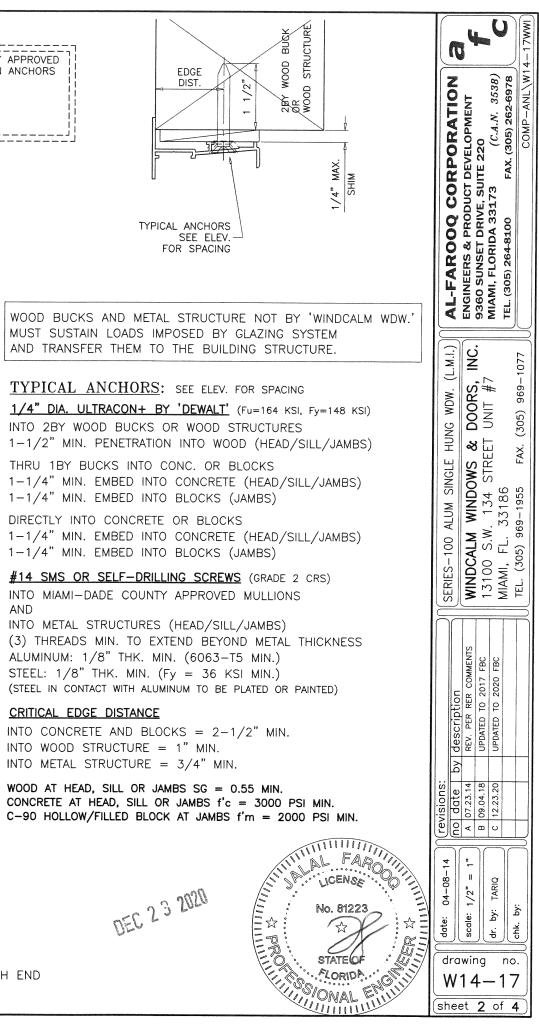

THIS PRODUCT HAS BEEN DESIGNED AND TESTED TO COMPLY WITH THE REQUIREMENTS OF THE 2020 (7TH EDITION) FLORIDA BUILDING CODE INCLUDING HIGH VELOCITY HURRICANE ZONE (HVHZ).

1BY OR 2BY WOOD BUCKS & BUCK FASTENERS BY OTHERS, MUST BE DESIGNED AND INSTALLED ADEQUATELY TO TRANSFER APPLIED PRODUCT LOADS TO THE BUILDING STRUCTURE.

ANCHORS SHALL BE CORROSION RESISTANT, SPACED AS SHOWN ON DETAILS AND INSTALLED PER MANUF'S INSTRUCTIONS. SPECIFIED EMBEDMENT TO BASE MATERIAL SHALL BE BEYOND WALL DRESSING OR STUCCO.

A LOAD DURATION INCREASE IS USED IN DESIGN OF ANCHORS INTO WOOD ONLY.

ALL SHIMS TO BE HIGH IMPACT, NON-METALLIC AND NON-COMPRESSIBLE.

MATERIALS INCLUDING BUT NOT LIMITED TO STEEL/METAL SCREWS, THAT COME INTO CONTACT WITH OTHER DISSIMILAR MATERIALS SHALL MEET THE REQUIREMENTS OF THE 2020 FLORIDA BLDG. CODE & ADOPTED STANDARDS.

#### CRITICAL EDGE DISTANCE

INTO WOOD STRUCTURE = 1" MIN. INTO METAL STRUCTURE = 3/4" MIN.