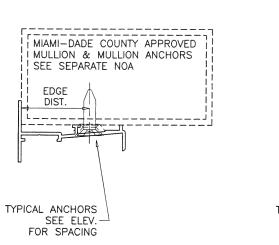

## SERIES-100 ALUMINUM SINGLE HUNG WINDOW

DESIGN LOAD RATINGS FOR THESE WINDOWS TO BE AS PER CHARTS SHOWN ABOVE.

APPROVAL APPLIES TO SINGLE UNITS OR SIDE BY SIDE COMBINATIONS OF S.H./S.H. OR SINGLE HUNG WITH OTHER WINDOW TYPES IN MODULES OF TWO OR MORE WINDOWS USING MIAMI-DADE COUNTY APPROVED MULLIONS IN BETWEEN. LOWER DESIGN PRESSURE FROM WINDOWS OR MULLION APPROVAL WILL APPLY TO ENTIRE SYSTEM.

ANCHORS SHALL BE CORROSION RESISTANT, SPACED AS SHOWN ON DETAILS AND INSTALLED PER MANUF'S INSTRUCTIONS. SPECIFIED EMBEDMENT TO BASE MATERIAL SHALL BE BEYOND WALL DRESSING OR STUCCO.

A LOAD DURATION INCREASE IS USED IN DESIGN OF ANCHORS INTO WOOD ONLY.

#### CRITICAL EDGE DISTANCE

INTO WOOD STRUCTURE = 1" MIN. INTO METAL STRUCTURE = 3/4" MIN.