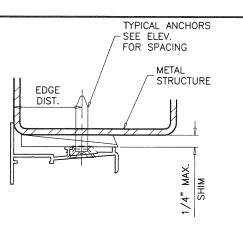

ANCHORS SHALL BE CORROSION RESISTANT, SPACED AS SHOWN ON DETAILS AND INSTALLED PER MANUF'S INSTRUCTIONS. SPECIFIED EMBEDMENT TO BASE MATERIAL SHALL BE BEYOND WALL DRESSING OR STUCCO.

A LOAD DURATION INCREASE IS USED IN DESIGN OF ANCHORS INTO WOOD ONLY.

#### CRITICAL EDGE DISTANCE

INTO WOOD STRUCTURE = 1" MIN. INTO METAL STRUCTURE = 3/4" MIN.