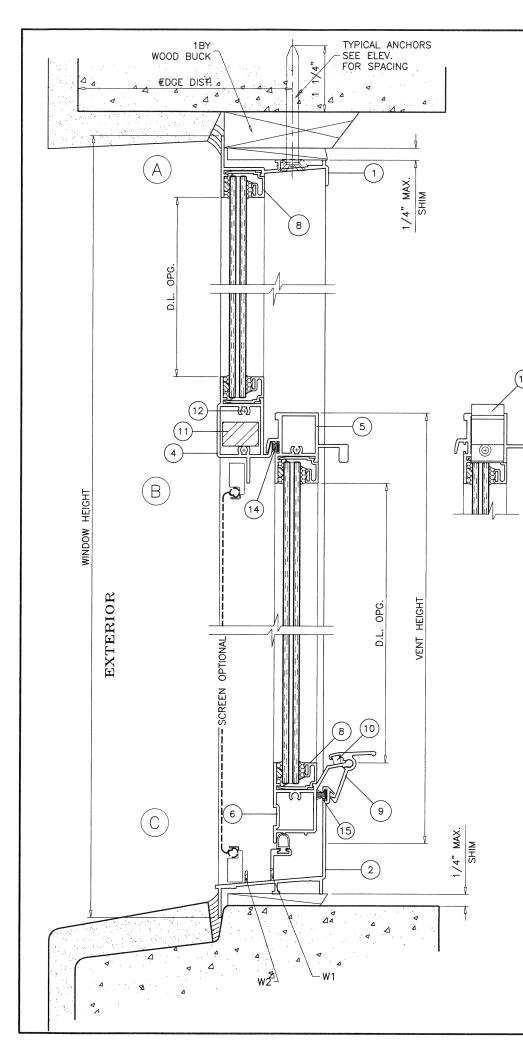

THIS PRODUCT HAS BEEN DESIGNED AND TESTED TO COMPLY WITH THE REQUIREMENTS OF THE 2020 (7TH EDITION) FLORIDA BUILDING CODE INCLUDING HIGH VELOCITY HURRICANE ZONE (HVHZ).

1BY OR 2BY WOOD BUCKS & BUCK FASTENERS BY OTHERS, MUST BE DESIGNED AND INSTALLED ADEQUATELY TO TRANSFER APPLIED PRODUCT LOADS TO THE BUILDING STRUCTURE.

ANCHORS SHALL BE CORROSION RESISTANT, SPACED AS SHOWN ON DETAILS AND INSTALLED PER MANUF'S INSTRUCTIONS. SPECIFIED EMBEDMENT TO BASE MATERIAL SHALL BE BEYOND WALL DRESSING OR STUCCO.

A LOAD DURATION INCREASE IS USED IN DESIGN OF ANCHORS INTO WOOD ONLY.

ALL SHIMS TO BE HIGH IMPACT, NON-METALLIC AND NON-COMPRESSIBLE.

MATERIALS INCLUDING BUT NOT LIMITED TO STEEL/METAL SCREWS, THAT COME INTO CONTACT WITH OTHER DISSIMILAR MATERIALS SHALL MEET THE REQUIREMENTS OF THE 2020 FLORIDA BLDG. CODE & ADOPTED STANDARDS.

#### CRITICAL EDGE DISTANCE

INTO WOOD STRUCTURE = 1" MIN. INTO METAL STRUCTURE = 3/4" MIN.

# SEALANT:

ALL JOINTS AND FRAME CONNECTIONS SEALED WITH SCHNEE MOREHEAD SEAM SEALER SM5504.

NOA-No.

## WEEPHOLES:

W1 = 1" X 3/8" WEEPHOLES AT 2-3/4" FROM EACH END W2 = 1" LONG NOTCH AT EACH END

**PRODUCT REVISED** as complying with the Florida Building Code

By: Manuel Peres

Expiration Date: 07/31/2024

Miami-Dade Product Control