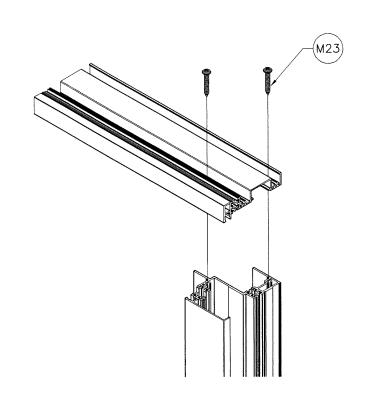

# ES-H340 (S.M.I.)

# THERMAL ALUMINUM SINGLE HUNG WINDOW

DESIGN LOAD RATINGS FOR THESE WINDOWS TO BE AS PER CHARTS SHOWN ON SHEET 2.

APPROVAL APPLIES TO SINGLE UNITS OR SIDE BY SIDE COMBINATIONS OF S.H./S.H. OR SINGLE HUNG WITH OTHER WINDOW TYPES IN MODULES OF TWO OR MORE WINDOWS USING MIAMI-DADE COUNTY APPROVED MULLIONS IN BETWEEN. LOWER DESIGN PRESSURE FROM WINDOWS OR MULLION APPROVAL WILL APPLY TO ENTIRE SYSTEM

ANCHORS SHALL BE CORROSION RESISTANT, SPACED AS SHOWN ON DETAILS AND INSTALLED PER MANUF'S INSTRUCTIONS. SPECIFIED EMBEDMENT TO BASE MATERIAL SHALL BE BEYOND WALL DRESSING OR STUCCO.

A LOAD DURATION INCREASE IS USED IN DESIGN OF ANCHORS INTO WOOD ONLY. ALL SHIMS TO BE HIGH IMPACT, NON-METALLIC AND NON-COMPRESSIBLE.