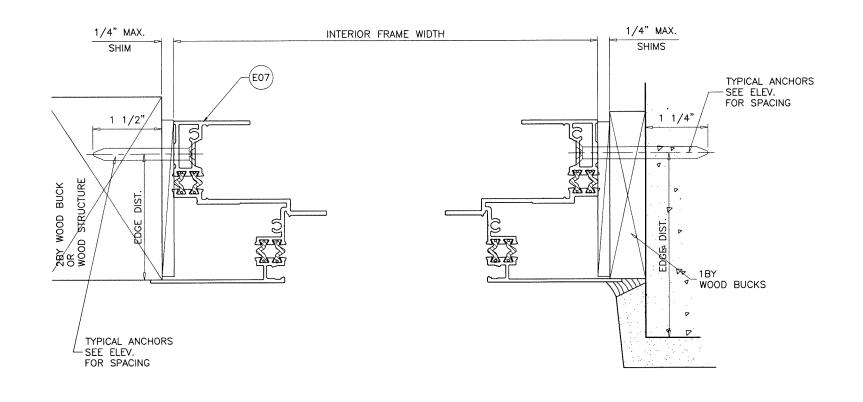

THIS PRODUCT HAS BEEN DESIGNED AND TESTED TO COMPLY WITH THE REQUIREMENTS OF THE 2020 (7TH EDITION) FLORIDA BUILDING CODE INCLUDING HIGH VELOCITY HURRICANE ZONE (HVHZ)

1BY OR 2BY WOOD BUCKS & BUCK FASTENERS BY OTHERS, MUST BE DESIGNED AND INSTALLED ADEQUATELY TO TRANSFER APPLIED PRODUCT LOADS TO THE BUILDING STRUCTURE.

ANCHORS SHALL BE CORROSION RESISTANT, SPACED AS SHOWN ON DETAILS AND INSTALLED PER MANUF'S INSTRUCTIONS. SPECIFIED EMBEDMENT TO BASE MATERIAL SHALL BE BEYOND WALL DRESSING OR STUCCO.

A LOAD DURATION INCREASE IS USED IN DESIGN OF ANCHORS INTO WOOD ONLY. ALL SHIMS TO BE HIGH IMPACT, NON-METALLIC AND NON-COMPRESSIBLE.