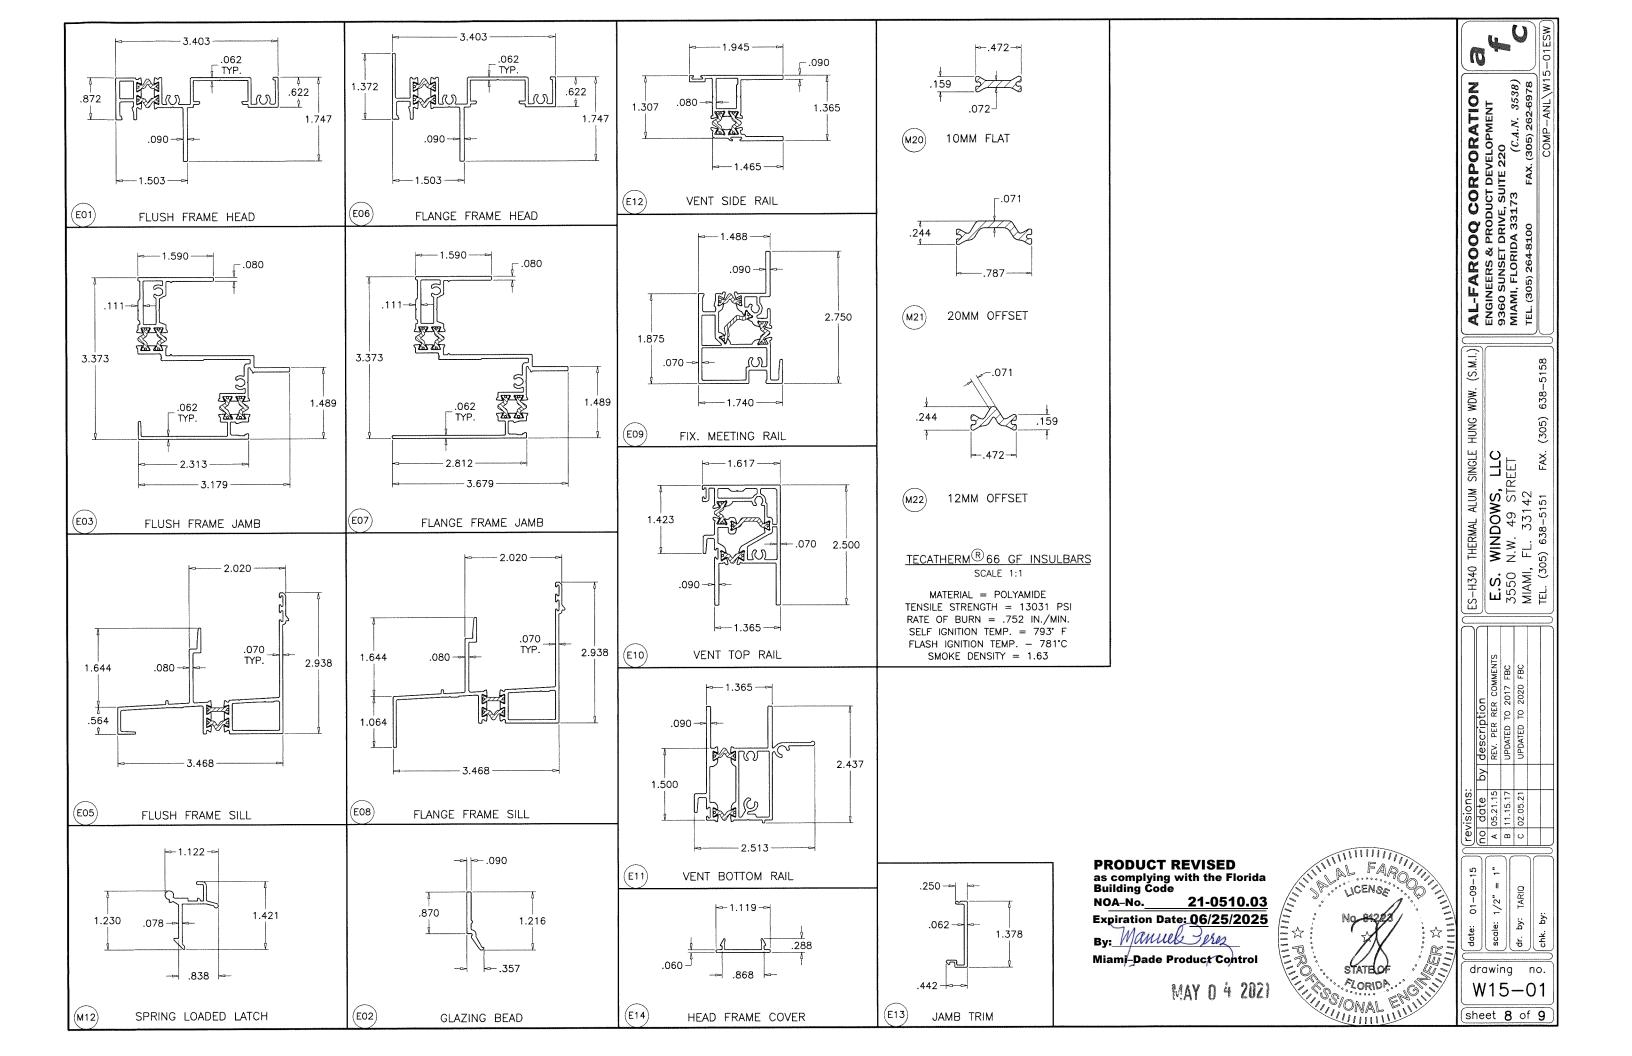

# NOTICE OF ACCEPTANCE: EVIDENCE SUBMITTED

- 1. EVIDENCE SUBMITTED UNDER PREVIOUS NOA'S (CONTINUED)
- E. MATERIAL CERTIFICATIONS (CONTINUED)
  - 2. Aluminum Low Profile Insulated Glass spacer **Helima AH 800 N,** 0.3125" (Length) by 0.26 (Height) by 0.0059" (Thickness) (8.0x6.6x0.15mm), (P/N.: USA K 001 000 000 R7) with Aluminum Alloy **AW–3000** (Ft<sub>u</sub>=17 ksi and Ft<sub>y</sub>=12ksi) by Helmut Lingemann GmbH & Co., KG. (HELIMA).
  - 3. Test report No. ATI-60520.02-106-18, prepared by Architectural Testing, Inc., dated 11/09/06, with revision date 11/29/06, issued to Ensinger, Inc., for their Tecatherm® 66GF insulbar material comprised of Polyamide 66 with 25% glass fibers, per ASTM G 155-00ae1, "Standard Practice for Operating Xenon Arc Light Apparatus for Exposure of /Non-Metallic Materials", per ASTM D638-03 "Standard Test Methods for Tensile Properties of Plastics", for exposed & unexposed sample per Xenon Arc after 4500 Hours, ASTM D635-98 "Standard Test Method for Rate of Burning and/or Extent and Time of Burning of Plastics in a Horizontal Position", ASTM D1929-96 (2000)e01 "Standard Test Method for Determining Ignition Properties of Plastics" and ASTM D2843-99 "Standard Test Method for Density of Smoke from the Burning or Decomposition of Plastics" and ASTM D2843-99 "Standard Test Method for Density of Smoke from the Burning or Decomposition of Plastics", signed and sealed by Joseph A. Reed, P.E.
  - **4.** Standard Material Values Data Sheet from **Ensinger for** "*Tecatherm 66 GF* Polymide 66 with 25% glass fibers, black—Mechanical Properties and Thermal Properties.

CONDITIONS NOT SHOWN IN THIS DRAWING ARE TO BE ANALYZED SEPARATELY, AND TO BE REVIEWED BY BUILDING OFFICIAL.

DESIGN LOADS SHOWN ARE BASED ON 'ALLOWABLE STRESS DESIGN (ASD)'

GLAZING DETAILS

7/8" OVERALL NOM. THK.

<u>VENT</u>

5/16" AIR SPACE CONSISTING OF:

'HELIMA' LOW PROFILE ALUMINUM SPACER

BY 'LINGERMANN GMBH'

AROUND THE PERIMETER OF THE GLASS.

FIX. LITE

THESE WINDOWS ARE RATED FOR SMALL MISSILE IMPACT. MIAMI-DADE COUNTY APPROVED IMPACT RESISTANT SHUTTERS REQUIRED FOR INSTALLATIONS UP TO 30 FT. OF GRADE.