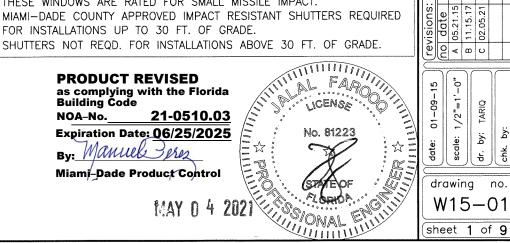

**APPROVAL DOCUMENT:** Drawing No. **W15-01** titled "ES-H340 Thermal Alum Single Hung Wdw. (S.M.I.)", sheets 1 through 9 of 9, dated 01/09/15, with revision C dated 02/05/21, prepared by Al-Farooq Corporation, signed and sealed by Jalal Farooq, P.E., bearing the Miami-Dade County Product Control Revision stamp with the Notice of Acceptance number and expiration date by the Miami-Dade County Product Control Section.

This NOA revises NOA No. 20-0310.14 and consists of this page 1 and evidence pages E-1, E-2, and E-3, as well as approval document mentioned above.

The submitted documentation was reviewed by Manuel Perez, P.E.

5/25/21

NOA No. 21-0510.03 Expiration Date: June 25, 2025 Approval Date: June 03, 2021 Page 1

**PRODUCT REVISED** as complying with the Florida Building Code

NOA-No. 21-0510.03

Expiration Date: 06/25/2025 By: Manuel Peres

Miami-Dade Product Control

MAY 0 4 2021

by description
REV. PER RER COMMM
UPDATED TO 2017 FI
UPDATED TO 2020 F C B A C ģ. å. no.