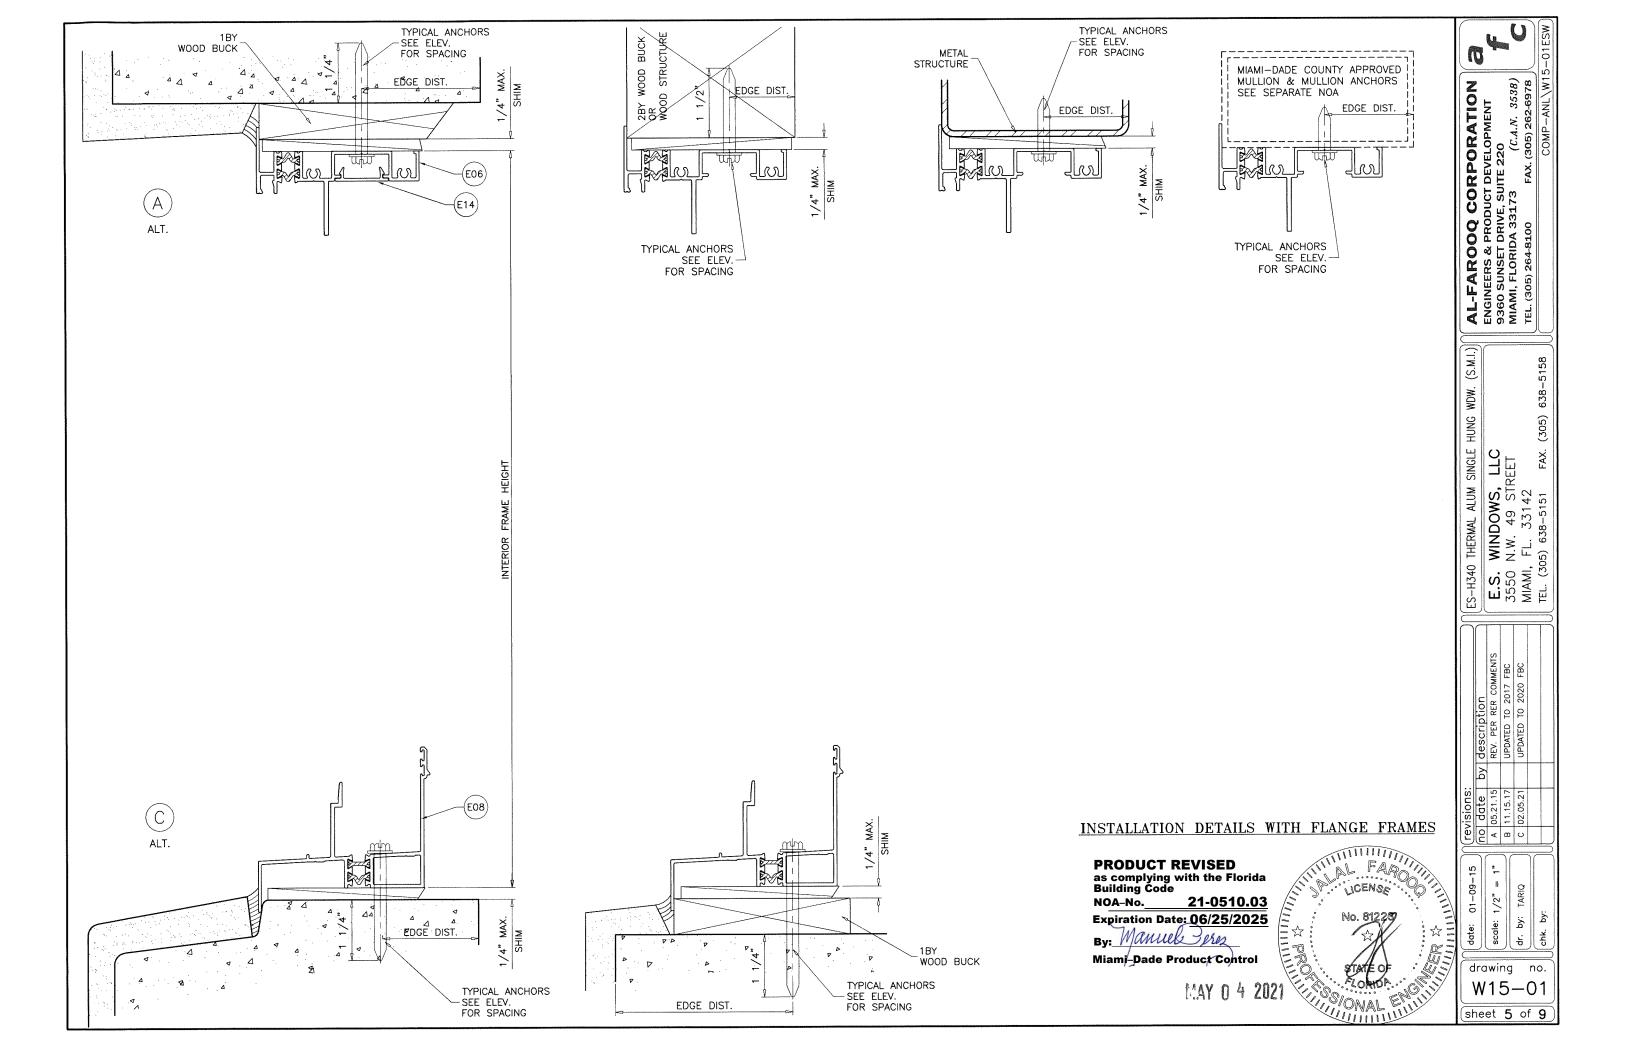

THIS PRODUCT HAS BEEN DESIGNED AND TESTED TO COMPLY WITH THE REQUIREMENTS OF THE 2020 (7TH EDITION) FLORIDA BUILDING CODE INCLUDING HIGH VELOCITY HURRICANE ZONE (HVHZ)

1BY OR 2BY WOOD BUCKS & BUCK FASTENERS BY OTHERS, MUST BE DESIGNED AND INSTALLED ADEQUATELY TO TRANSFER APPLIED PRODUCT LOADS TO THE BUILDING STRUCTURE.

ANCHORS SHALL BE CORROSION RESISTANT, SPACED AS SHOWN ON DETAILS AND INSTALLED PER MANUF'S INSTRUCTIONS. SPECIFIED EMBEDMENT TO BASE MATERIAL SHALL BE BEYOND WALL DRESSING OR STUCCO.

A LOAD DURATION INCREASE IS USED IN DESIGN OF ANCHORS INTO WOOD ONLY. ALL SHIMS TO BE HIGH IMPACT, NON-METALLIC AND NON-COMPRESSIBLE.