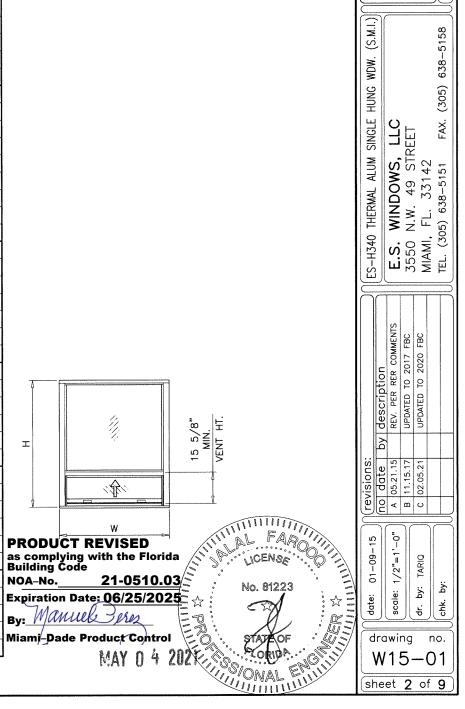

This product is approved as described herein and has been designed to comply with the Florida Building Code, including the High Velocity Hurricane Zone.

**DESCRIPTION:** Series "ES-H340 Thermal" Aluminum Single Hung Window – S.M.I.

**APPROVAL DOCUMENT:** Drawing No. **W15-01** titled "ES-H340 Thermal Alum Single Hung Wdw. (S.M.I.)", sheets 1 through 9 of 9, dated 01/09/15, with revision C dated 02/05/21, prepared by Al-Farooq Corporation, signed and sealed by Jalal Farooq, P.E., bearing the Miami-Dade County Product Control Revision stamp with the Notice of Acceptance number and expiration date by the Miami-Dade County Product Control Section.

# ES-H340 (S.M.I.)

# THERMAL ALUMINUM SINGLE HUNG WINDOW

DESIGN LOAD RATINGS FOR THESE WINDOWS TO BE AS PER CHARTS SHOWN ON SHEET 2.

APPROVAL APPLIES TO SINGLE UNITS OR SIDE BY SIDE COMBINATIONS OF S.H./S.H. OR SINGLE HUNG WITH OTHER WINDOW TYPES IN MODULES OF TWO OR MORE WINDOWS USING MIAMI-DADE COUNTY APPROVED MULLIONS IN BETWEEN. LOWER DESIGN PRESSURE FROM WINDOWS OR MULLION APPROVAL WILL APPLY TO ENTIRE SYSTEM

**PRODUCT REVISED** as complying with the Florida Building Code

NOA-No. 21-0510.03

Expiration Date: 06/25/2025 By: Manuel Peres

Miami-Dade Product Control

MAY 0 4 2021

by description
REV. PER RER COMMM
UPDATED TO 2017 FI
UPDATED TO 2020 F C B A C ģ. å. no.