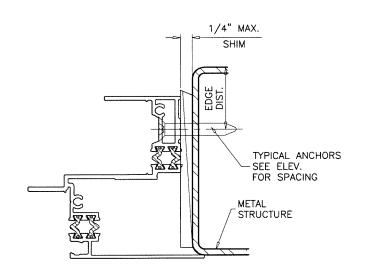

ANCHORS SHALL BE CORROSION RESISTANT, SPACED AS SHOWN ON DETAILS AND INSTALLED PER MANUF'S INSTRUCTIONS. SPECIFIED EMBEDMENT TO BASE MATERIAL SHALL BE BEYOND WALL DRESSING OR STUCCO.

A LOAD DURATION INCREASE IS USED IN DESIGN OF ANCHORS INTO WOOD ONLY. ALL SHIMS TO BE HIGH IMPACT, NON-METALLIC AND NON-COMPRESSIBLE.

CONDITIONS NOT SHOWN IN THIS DRAWING ARE TO BE ANALYZED SEPARATELY, AND TO BE REVIEWED BY BUILDING OFFICIAL.

DESIGN LOADS SHOWN ARE BASED ON 'ALLOWABLE STRESS DESIGN (ASD)'

GLAZING DETAILS

7/8" OVERALL NOM. THK.