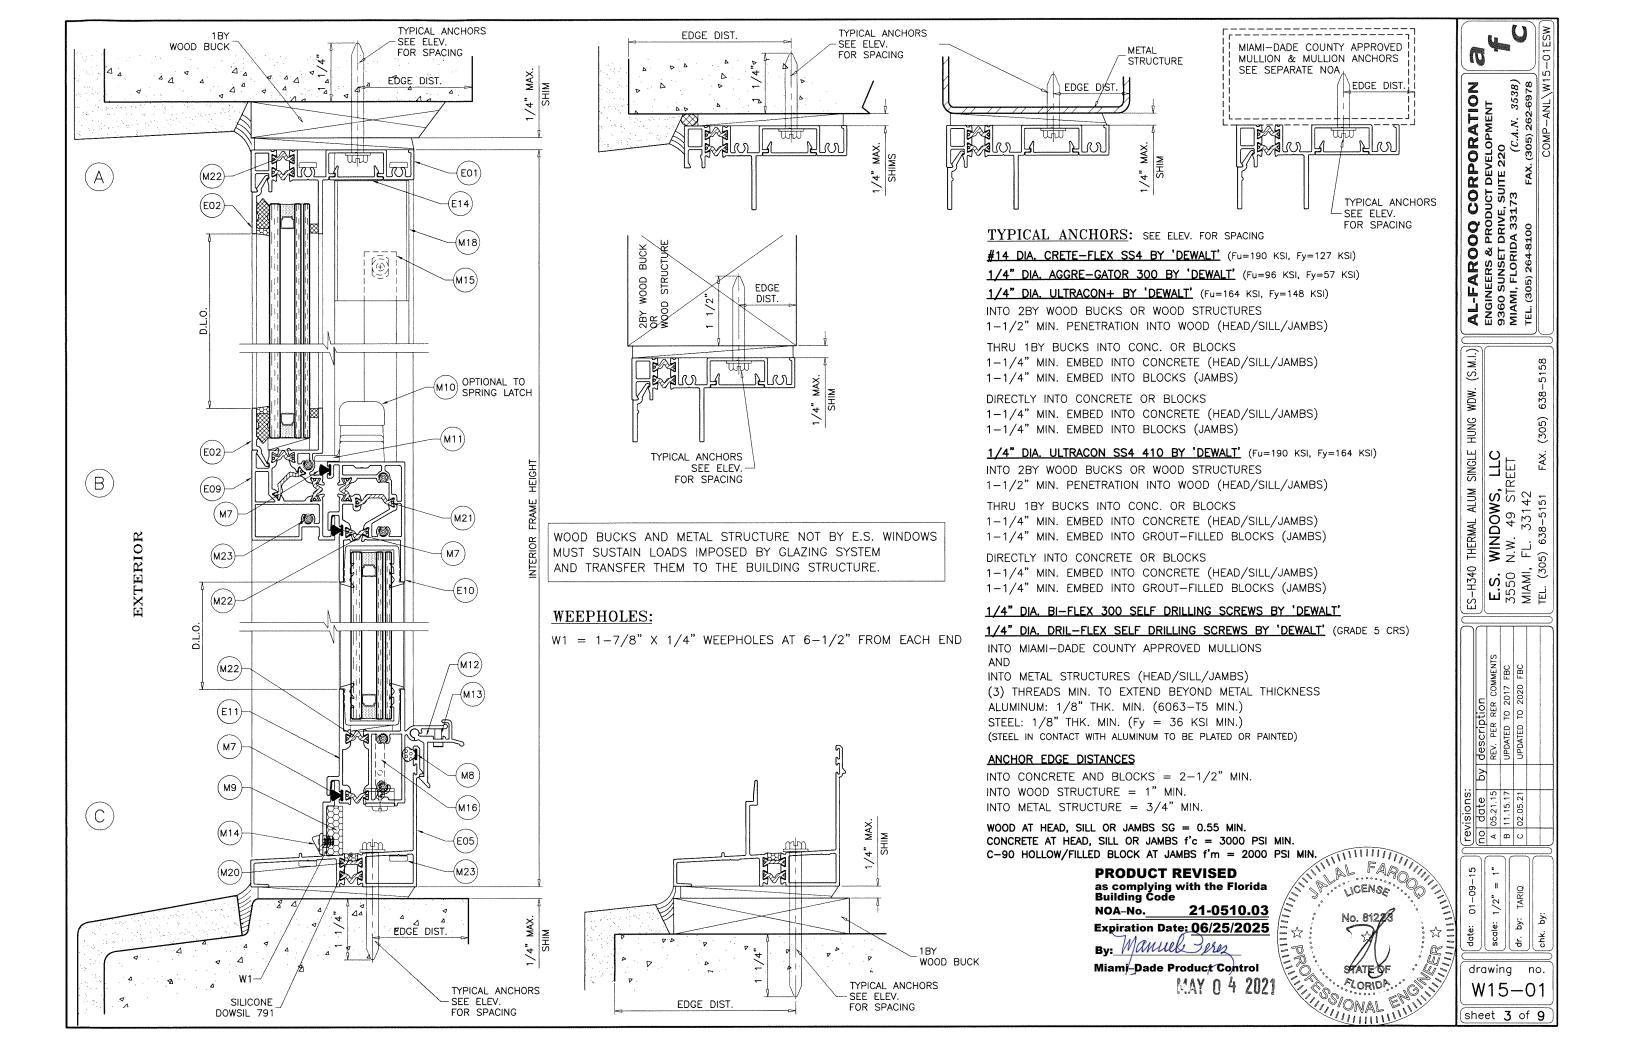

# ES-H340 (S.M.I.)

# THERMAL ALUMINUM SINGLE HUNG WINDOW

DESIGN LOAD RATINGS FOR THESE WINDOWS TO BE AS PER CHARTS SHOWN ON SHEET 2.

APPROVAL APPLIES TO SINGLE UNITS OR SIDE BY SIDE COMBINATIONS OF S.H./S.H. OR SINGLE HUNG WITH OTHER WINDOW TYPES IN MODULES OF TWO OR MORE WINDOWS USING MIAMI-DADE COUNTY APPROVED MULLIONS IN BETWEEN. LOWER DESIGN PRESSURE FROM WINDOWS OR MULLION APPROVAL WILL APPLY TO ENTIRE SYSTEM

THIS PRODUCT HAS BEEN DESIGNED AND TESTED TO COMPLY WITH THE REQUIREMENTS OF THE 2020 (7TH EDITION) FLORIDA BUILDING CODE INCLUDING HIGH VELOCITY HURRICANE ZONE (HVHZ)

1BY OR 2BY WOOD BUCKS & BUCK FASTENERS BY OTHERS, MUST BE DESIGNED AND INSTALLED ADEQUATELY TO TRANSFER APPLIED PRODUCT LOADS TO THE BUILDING STRUCTURE.

ANCHORS SHALL BE CORROSION RESISTANT, SPACED AS SHOWN ON DETAILS AND INSTALLED PER MANUF'S INSTRUCTIONS. SPECIFIED EMBEDMENT TO BASE MATERIAL SHALL BE BEYOND WALL DRESSING OR STUCCO.

A LOAD DURATION INCREASE IS USED IN DESIGN OF ANCHORS INTO WOOD ONLY. ALL SHIMS TO BE HIGH IMPACT, NON-METALLIC AND NON-COMPRESSIBLE.

CONDITIONS NOT SHOWN IN THIS DRAWING ARE TO BE ANALYZED SEPARATELY, AND TO BE REVIEWED BY BUILDING OFFICIAL.

DESIGN LOADS SHOWN ARE BASED ON 'ALLOWABLE STRESS DESIGN (ASD)'

GLAZING DETAILS

7/8" OVERALL NOM. THK.

<u>VENT</u>

5/16" AIR SPACE CONSISTING OF:

'HELIMA' LOW PROFILE ALUMINUM SPACER

BY 'LINGERMANN GMBH'

AROUND THE PERIMETER OF THE GLASS.

FIX. LITE

THESE WINDOWS ARE RATED FOR SMALL MISSILE IMPACT. MIAMI-DADE COUNTY APPROVED IMPACT RESISTANT SHUTTERS REQUIRED FOR INSTALLATIONS UP TO 30 FT. OF GRADE.