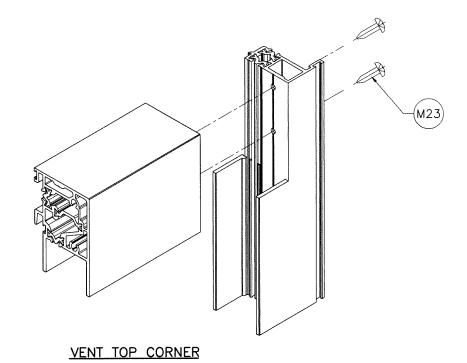

# ES-H340 (S.M.I.)

# THERMAL ALUMINUM SINGLE HUNG WINDOW

DESIGN LOAD RATINGS FOR THESE WINDOWS TO BE AS PER CHARTS SHOWN ON SHEET 2.

APPROVAL APPLIES TO SINGLE UNITS OR SIDE BY SIDE COMBINATIONS OF S.H./S.H. OR SINGLE HUNG WITH OTHER WINDOW TYPES IN MODULES OF TWO OR MORE WINDOWS USING MIAMI-DADE COUNTY APPROVED MULLIONS IN BETWEEN. LOWER DESIGN PRESSURE FROM WINDOWS OR MULLION APPROVAL WILL APPLY TO ENTIRE SYSTEM

ANCHORS SHALL BE CORROSION RESISTANT, SPACED AS SHOWN ON DETAILS AND INSTALLED PER MANUF'S INSTRUCTIONS. SPECIFIED EMBEDMENT TO BASE MATERIAL SHALL BE BEYOND WALL DRESSING OR STUCCO.

A LOAD DURATION INCREASE IS USED IN DESIGN OF ANCHORS INTO WOOD ONLY. ALL SHIMS TO BE HIGH IMPACT, NON-METALLIC AND NON-COMPRESSIBLE.