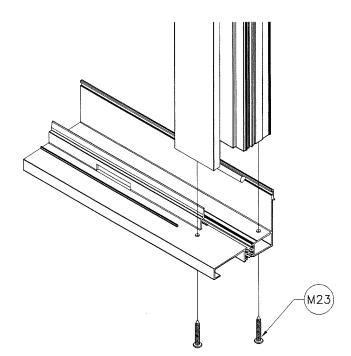

# ES-H340 (S.M.I.)

# THERMAL ALUMINUM SINGLE HUNG WINDOW

DESIGN LOAD RATINGS FOR THESE WINDOWS TO BE AS PER CHARTS SHOWN ON SHEET 2.

APPROVAL APPLIES TO SINGLE UNITS OR SIDE BY SIDE COMBINATIONS OF S.H./S.H. OR SINGLE HUNG WITH OTHER WINDOW TYPES IN MODULES OF TWO OR MORE WINDOWS USING MIAMI-DADE COUNTY APPROVED MULLIONS IN BETWEEN. LOWER DESIGN PRESSURE FROM WINDOWS OR MULLION APPROVAL WILL APPLY TO ENTIRE SYSTEM

ANCHORS SHALL BE CORROSION RESISTANT, SPACED AS SHOWN ON DETAILS AND INSTALLED PER MANUF'S INSTRUCTIONS. SPECIFIED EMBEDMENT TO BASE MATERIAL SHALL BE BEYOND WALL DRESSING OR STUCCO.

A LOAD DURATION INCREASE IS USED IN DESIGN OF ANCHORS INTO WOOD ONLY. ALL SHIMS TO BE HIGH IMPACT, NON-METALLIC AND NON-COMPRESSIBLE.