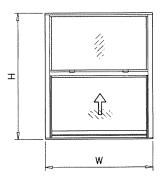

# ES-H340 (S.M.I.)

# THERMAL ALUMINUM SINGLE HUNG WINDOW

DESIGN LOAD RATINGS FOR THESE WINDOWS TO BE AS PER CHARTS SHOWN ON SHEET 2.

APPROVAL APPLIES TO SINGLE UNITS OR SIDE BY SIDE COMBINATIONS OF S.H./S.H. OR SINGLE HUNG WITH OTHER WINDOW TYPES IN MODULES OF TWO OR MORE WINDOWS USING MIAMI-DADE COUNTY APPROVED MULLIONS IN BETWEEN. LOWER DESIGN PRESSURE FROM WINDOWS OR MULLION APPROVAL WILL APPLY TO ENTIRE SYSTEM

<u>VENT</u>

5/16" AIR SPACE CONSISTING OF:

'HELIMA' LOW PROFILE ALUMINUM SPACER

BY 'LINGERMANN GMBH'

AROUND THE PERIMETER OF THE GLASS.

FIX. LITE

THESE WINDOWS ARE RATED FOR SMALL MISSILE IMPACT. MIAMI-DADE COUNTY APPROVED IMPACT RESISTANT SHUTTERS REQUIRED FOR INSTALLATIONS UP TO 30 FT. OF GRADE.