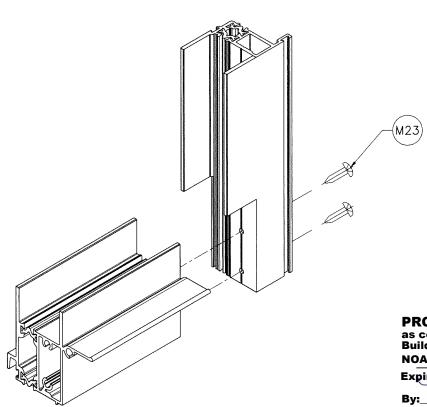

# ES-H340 (S.M.I.)

# THERMAL ALUMINUM SINGLE HUNG WINDOW

DESIGN LOAD RATINGS FOR THESE WINDOWS TO BE AS PER CHARTS SHOWN ON SHEET 2.

APPROVAL APPLIES TO SINGLE UNITS OR SIDE BY SIDE COMBINATIONS OF S.H./S.H. OR SINGLE HUNG WITH OTHER WINDOW TYPES IN MODULES OF TWO OR MORE WINDOWS USING MIAMI-DADE COUNTY APPROVED MULLIONS IN BETWEEN. LOWER DESIGN PRESSURE FROM WINDOWS OR MULLION APPROVAL WILL APPLY TO ENTIRE SYSTEM

ANCHORS SHALL BE CORROSION RESISTANT, SPACED AS SHOWN ON DETAILS AND INSTALLED PER MANUF'S INSTRUCTIONS. SPECIFIED EMBEDMENT TO BASE MATERIAL SHALL BE BEYOND WALL DRESSING OR STUCCO.

A LOAD DURATION INCREASE IS USED IN DESIGN OF ANCHORS INTO WOOD ONLY. ALL SHIMS TO BE HIGH IMPACT, NON-METALLIC AND NON-COMPRESSIBLE.

**PRODUCT REVISED** as complying with the Florida Building Code

NOA-No. 21-0510.03

Expiration Date: 06/25/2025 By: Manuel Peres

Miami-Dade Product Control

MAY 0 4 2021

by description
REV. PER RER COMMM
UPDATED TO 2017 FI
UPDATED TO 2020 F C B A C ģ. å. no.