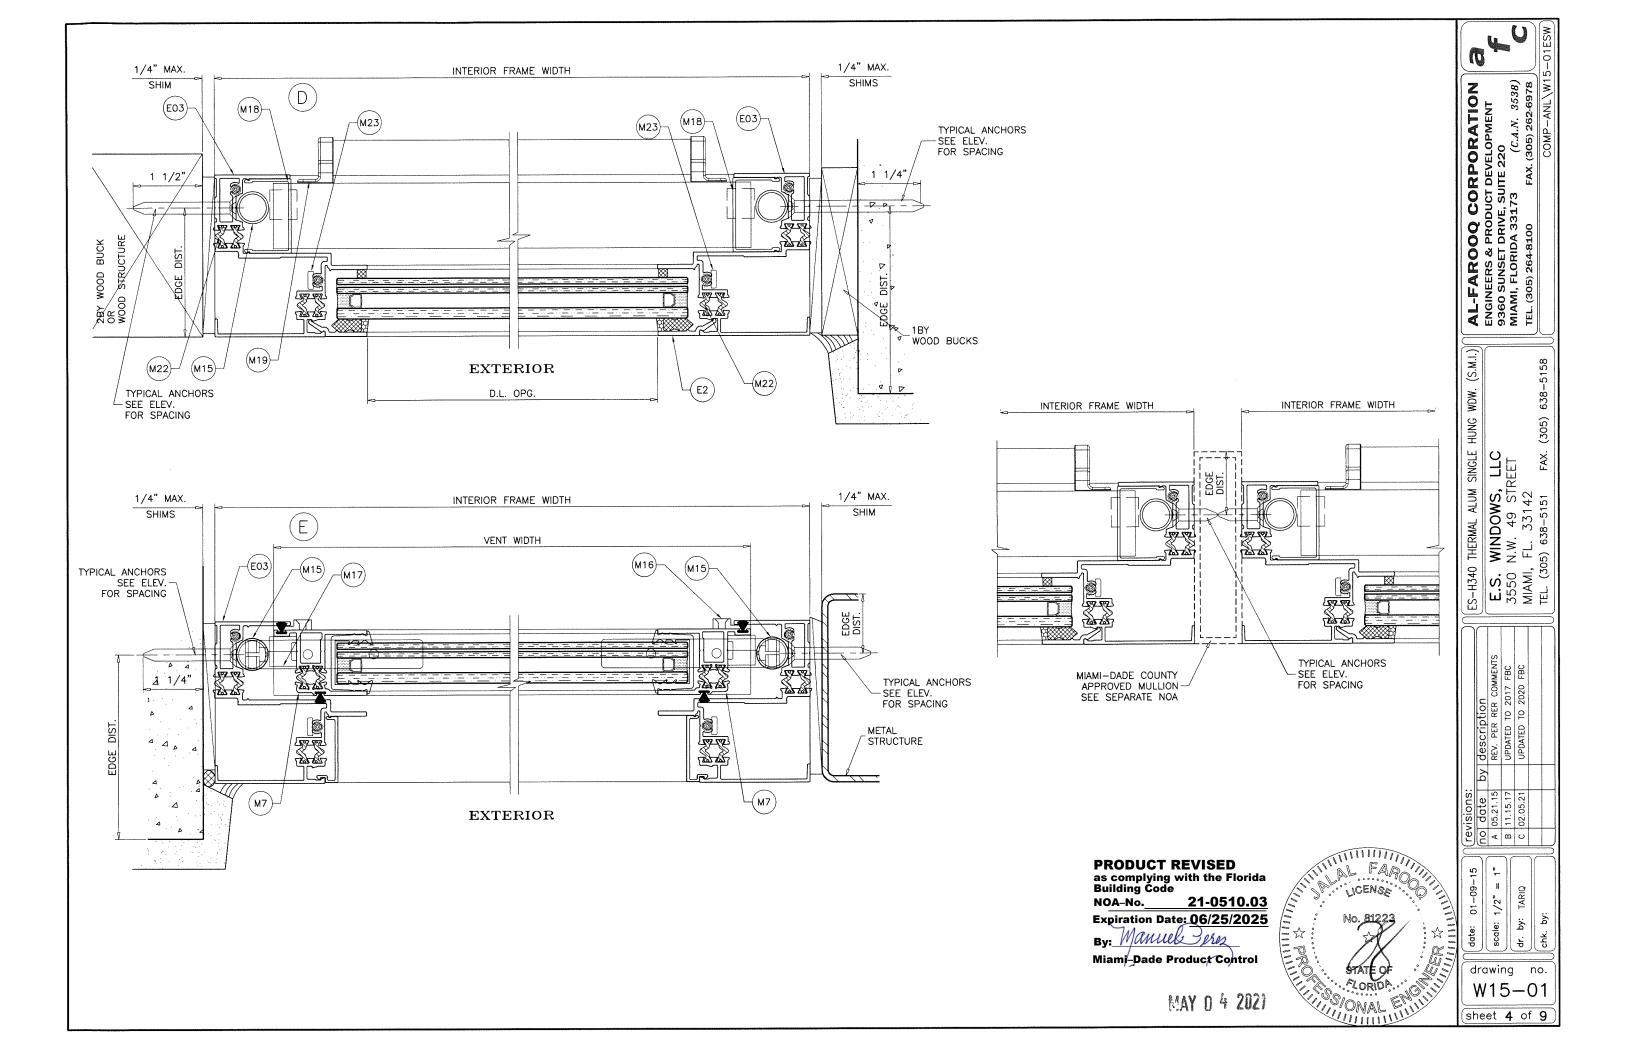

# ES-H340 (S.M.I.)

# THERMAL ALUMINUM SINGLE HUNG WINDOW

DESIGN LOAD RATINGS FOR THESE WINDOWS TO BE AS PER CHARTS SHOWN ON SHEET 2.

APPROVAL APPLIES TO SINGLE UNITS OR SIDE BY SIDE COMBINATIONS OF S.H./S.H. OR SINGLE HUNG WITH OTHER WINDOW TYPES IN MODULES OF TWO OR MORE WINDOWS USING MIAMI-DADE COUNTY APPROVED MULLIONS IN BETWEEN. LOWER DESIGN PRESSURE FROM WINDOWS OR MULLION APPROVAL WILL APPLY TO ENTIRE SYSTEM

THIS PRODUCT HAS BEEN DESIGNED AND TESTED TO COMPLY WITH THE REQUIREMENTS OF THE 2020 (7TH EDITION) FLORIDA BUILDING CODE INCLUDING HIGH VELOCITY HURRICANE ZONE (HVHZ)

1BY OR 2BY WOOD BUCKS & BUCK FASTENERS BY OTHERS, MUST BE DESIGNED AND INSTALLED ADEQUATELY TO TRANSFER APPLIED PRODUCT LOADS TO THE BUILDING STRUCTURE.

ANCHORS SHALL BE CORROSION RESISTANT, SPACED AS SHOWN ON DETAILS AND INSTALLED PER MANUF'S INSTRUCTIONS. SPECIFIED EMBEDMENT TO BASE MATERIAL SHALL BE BEYOND WALL DRESSING OR STUCCO.

A LOAD DURATION INCREASE IS USED IN DESIGN OF ANCHORS INTO WOOD ONLY. ALL SHIMS TO BE HIGH IMPACT, NON-METALLIC AND NON-COMPRESSIBLE.