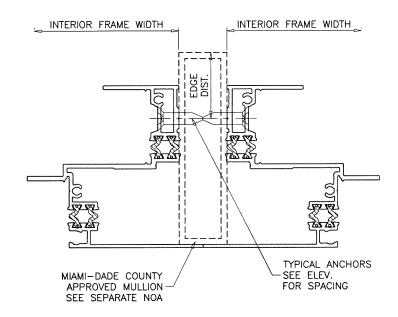

# THERMAL ALUMINUM SINGLE HUNG WINDOW

DESIGN LOAD RATINGS FOR THESE WINDOWS TO BE AS PER CHARTS SHOWN ON SHEET 2.

APPROVAL APPLIES TO SINGLE UNITS OR SIDE BY SIDE COMBINATIONS OF S.H./S.H. OR SINGLE HUNG WITH OTHER WINDOW TYPES IN MODULES OF TWO OR MORE WINDOWS USING MIAMI-DADE COUNTY APPROVED MULLIONS IN BETWEEN. LOWER DESIGN PRESSURE FROM WINDOWS OR MULLION APPROVAL WILL APPLY TO ENTIRE SYSTEM

ANCHORS SHALL BE CORROSION RESISTANT, SPACED AS SHOWN ON DETAILS AND INSTALLED PER MANUF'S INSTRUCTIONS. SPECIFIED EMBEDMENT TO BASE MATERIAL SHALL BE BEYOND WALL DRESSING OR STUCCO.

A LOAD DURATION INCREASE IS USED IN DESIGN OF ANCHORS INTO WOOD ONLY. ALL SHIMS TO BE HIGH IMPACT, NON-METALLIC AND NON-COMPRESSIBLE.