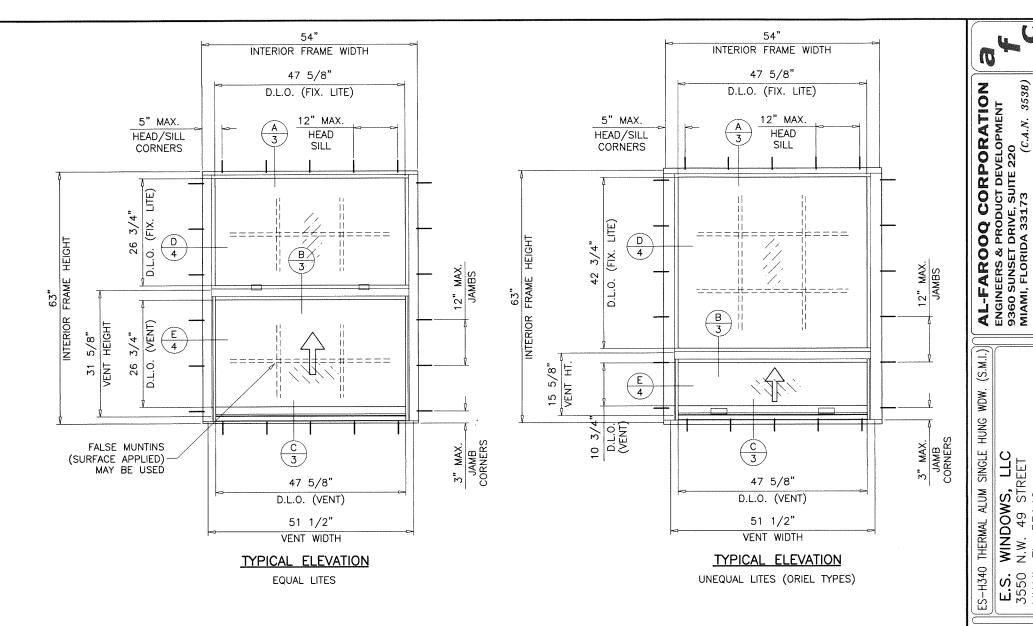

# ES-H340 (S.M.I.)

# THERMAL ALUMINUM SINGLE HUNG WINDOW

DESIGN LOAD RATINGS FOR THESE WINDOWS TO BE AS PER CHARTS SHOWN ON SHEET 2.

APPROVAL APPLIES TO SINGLE UNITS OR SIDE BY SIDE COMBINATIONS OF S.H./S.H. OR SINGLE HUNG WITH OTHER WINDOW TYPES IN MODULES OF TWO OR MORE WINDOWS USING MIAMI-DADE COUNTY APPROVED MULLIONS IN BETWEEN. LOWER DESIGN PRESSURE FROM WINDOWS OR MULLION APPROVAL WILL APPLY TO ENTIRE SYSTEM

CONDITIONS NOT SHOWN IN THIS DRAWING ARE TO BE ANALYZED SEPARATELY, AND TO BE REVIEWED BY BUILDING OFFICIAL.

DESIGN LOADS SHOWN ARE BASED ON 'ALLOWABLE STRESS DESIGN (ASD)'

GLAZING DETAILS

7/8" OVERALL NOM. THK.