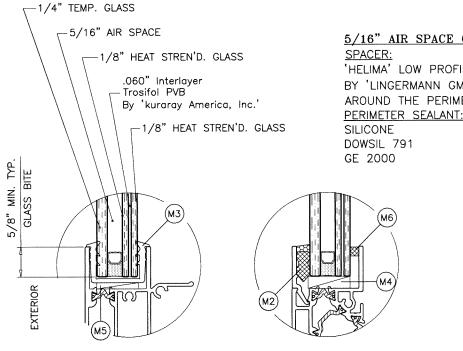

CONDITIONS NOT SHOWN IN THIS DRAWING ARE TO BE ANALYZED SEPARATELY, AND TO BE REVIEWED BY BUILDING OFFICIAL.

DESIGN LOADS SHOWN ARE BASED ON 'ALLOWABLE STRESS DESIGN (ASD)'

GLAZING DETAILS

7/8" OVERALL NOM. THK.

<u>VENT</u>

5/16" AIR SPACE CONSISTING OF:

'HELIMA' LOW PROFILE ALUMINUM SPACER

BY 'LINGERMANN GMBH'

AROUND THE PERIMETER OF THE GLASS.

FIX. LITE

THESE WINDOWS ARE RATED FOR SMALL MISSILE IMPACT. MIAMI-DADE COUNTY APPROVED IMPACT RESISTANT SHUTTERS REQUIRED FOR INSTALLATIONS UP TO 30 FT. OF GRADE.