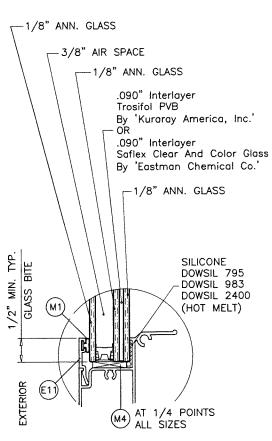

AT 1/4 POINTS M4 ALL SIZES

GLASS TYPE '1i'

GLASS TYPE '2A' 7/16" OVERALL LAM. GLASS

GLASS TYPE '2Ai' 7/8" OVERALL INSUL. LAM. GLASS

GLASS TYPE '3' 7/16" OVERALL LAM. GLASS

GE 2000

**PRODUCT APPROVED** as complying with the Florida Building Code NOA-No. 21-0526.02