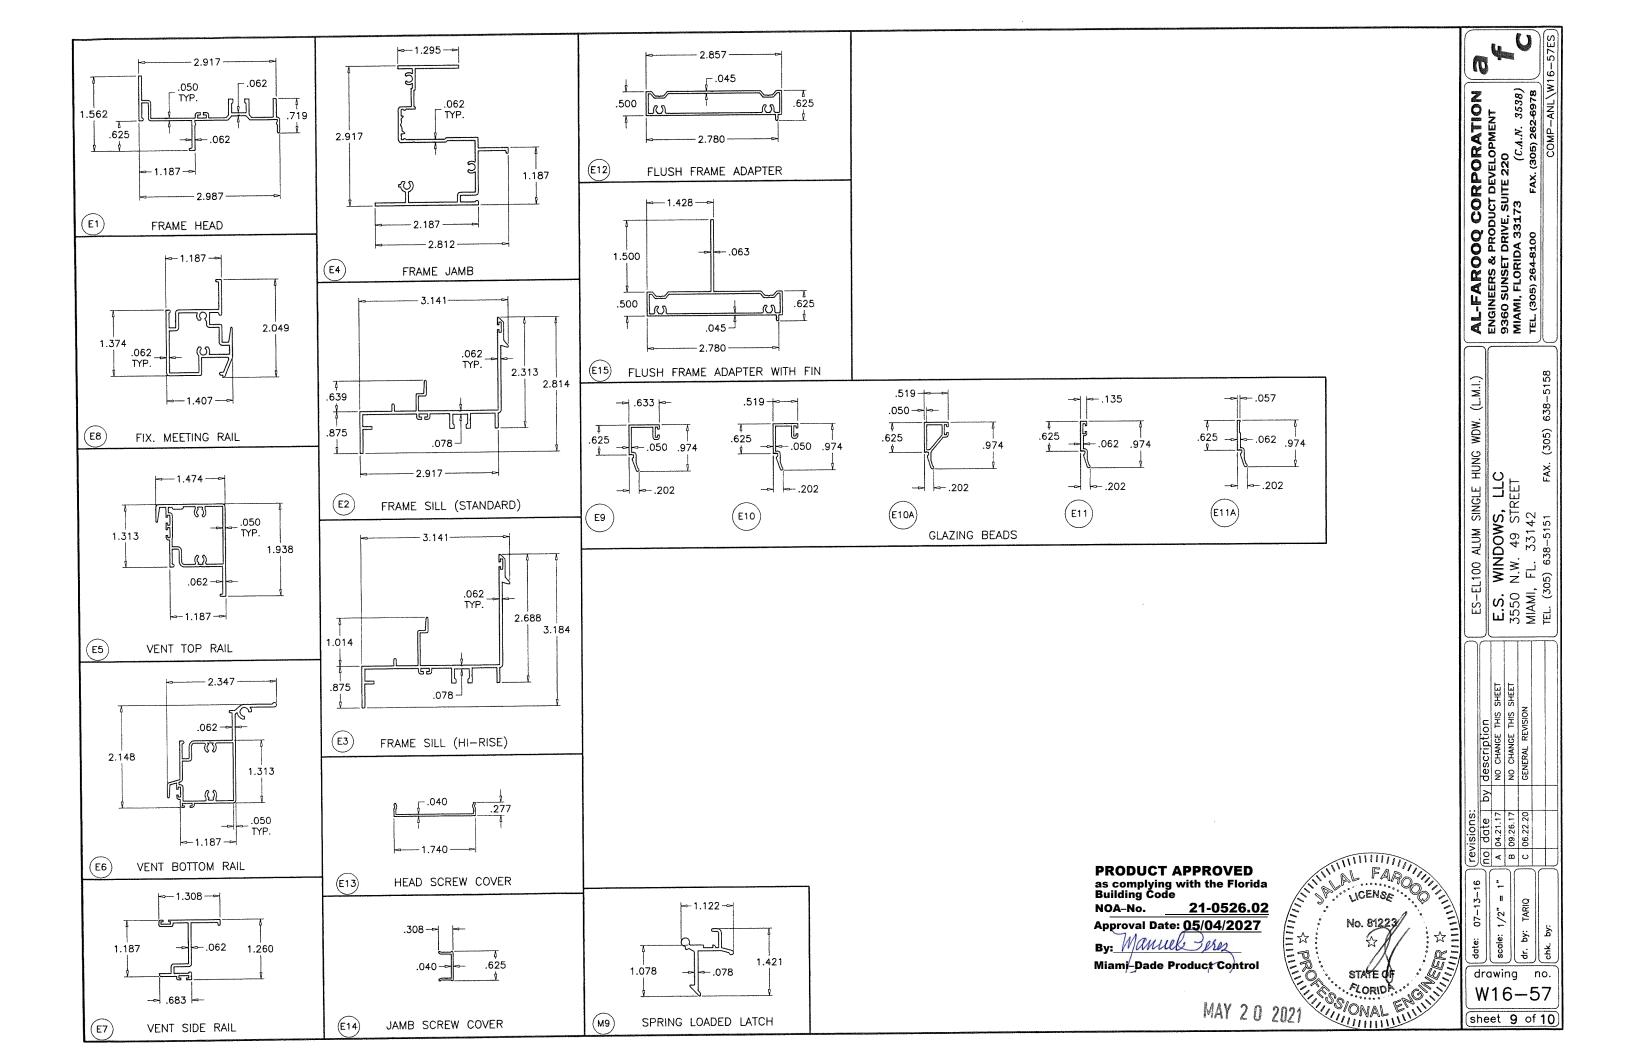

#### ALUMINUM SINGLE HUNG WINDOW

SEE SHEETS 2 AND 3 FOR DESIGN LOAD CAPACITY.

APPROVAL APPLIES TO SINGLE UNITS OR SIDE BY SIDE COMBINATIONS OF S.H./S.H. OR SINGLE HUNG WITH OTHER WINDOW TYPES IN MODULES OF TWO OR MORE WINDOWS USING MIAMI-DADE COUNTY APPROVED MULLIONS IN BETWEEN. LOWER DESIGN PRESSURE FROM WINDOWS OR MULLION APPROVAL WILL APPLY TO ENTIRE SYSTEM.

THIS PRODUCT HAS BEEN DESIGNED AND TESTED TO COMPLY WITH THE REQUIREMENTS OF THE 2020 (7TH EDITION) FLORIDA BUILDING CODE INCLUDING HIGH VELOCITY HURRICANE ZONE (HVHZ).

1BY OR 2BY WOOD BUCKS & BUCK FASTENERS BY OTHERS, MUST BE DESIGNED AND INSTALLED ADEQUATELY TO TRANSFER APPLIED PRODUCT LOADS TO THE BUILDING STRUCTURE.

ANCHORS SHALL BE CORROSION RESISTANT, SPACED AS SHOWN ON DETAILS AND INSTALLED PER MANUF'S INSTRUCTIONS. SPECIFIED EMBEDMENT TO BASE MATERIAL SHALL BE BEYOND WALL DRESSING OR STUCCO.

A LOAD DURATION INCREASE IS USED IN DESIGN OF ANCHORS INTO WOOD ONLY.

ALL SHIMS TO BE HIGH IMPACT, NON-METALLIC AND NON-COMPRESSIBLE.

MATERIALS INCLUDING BUT NOT LIMITED TO STEEL/METAL SCREWS, THAT COME INTO CONTACT WITH OTHER DISSIMILAR MATERIALS SHALL MEET THE REQUIREMENTS OF THE 2020 FLORIDA BLDG. CODE & ADOPTED STANDARDS.

# TYPICAL EDGE DISTANCE

INTO CONCRETE AND MASONRY = 2-1/2" MIN. INTO WOOD STRUCTURE = 1" MIN. INTO METAL STRUCTURE = 3/4" MIN.

WOOD AT HEAD, SILL OR JAMBS SG = 0.55 MIN. CONCRETE AT HEAD, SILL OR JAMBS f'c=3000 PSI MIN. C-90 HOLLOW/FILLED BLOCK AT JAMBS f'm=2000 PSI MIN.