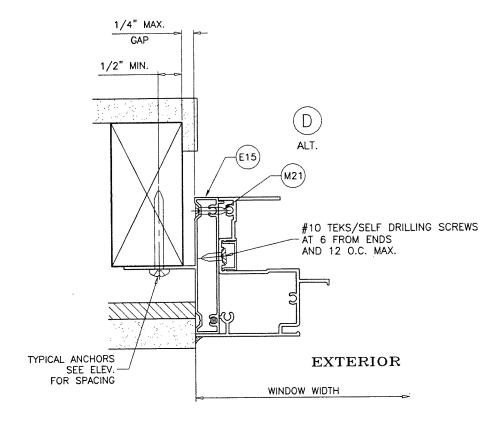

TYPICAL ANCHORS: SEE ELEV. FOR SPACING

1/4" DIA. ULTRACON+ BY 'DEWALT' (Fu=164 KSI, Fy=148 KSI)

INTO 2BY WOOD BUCKS OR WOOD STRUCTURES 1-1/2" MIN. PENETRATION INTO WOOD (HEAD/JAMBS)

THRU 1BY BUCKS INTO CONC. OR BLOCKS

1-1/4" MIN. EMBED INTO CONCRETE (HEAD/JAMBS) 1-1/4" MIN. EMBED INTO BLOCKS (JAMBS)

DIRECTLY INTO CONCRETE OR BLOCKS

1-1/4" MIN. EMBED INTO CONCRETE (HEAD/JAMBS)

1-1/4" MIN. EMBED INTO BLOCKS (JAMBS)

1/4" DIA. TEKS OR SELF DRILLING SCREWS (GRADE 5 CRS)
INTO MIAMI-DADE COUNTY APPROVED MULLIONS

INTO METAL STRUCTURES (HEAD/JAMBS)
(3) THREADS MIN. PENETRATION BEYOND SUBSTRATE

ALUMINUM: 1/8" THK. MIN. (6063–T5 MIN.)

STEEL: 1/8" THK. MIN. (Fy = 36 KSI MIN.)

(STEEL IN CONTACT WITH ALUMINUM TO BE PLATED OR PAINTED)

# TYPICAL EDGE DISTANCE

INTO CONCRETE AND MASONRY = 2-1/2" MIN. INTO WOOD STRUCTURE = 1" MIN. INTO METAL STRUCTURE = 3/4" MIN.

WOOD AT HEAD, SILL OR JAMBS SG = 0.55 MIN. CONCRETE AT HEAD, SILL OR JAMBS f'c=3000 PSI MIN. C-90 HOLLOW/FILLED BLOCK AT JAMBS f'm=2000 PSI MIN.