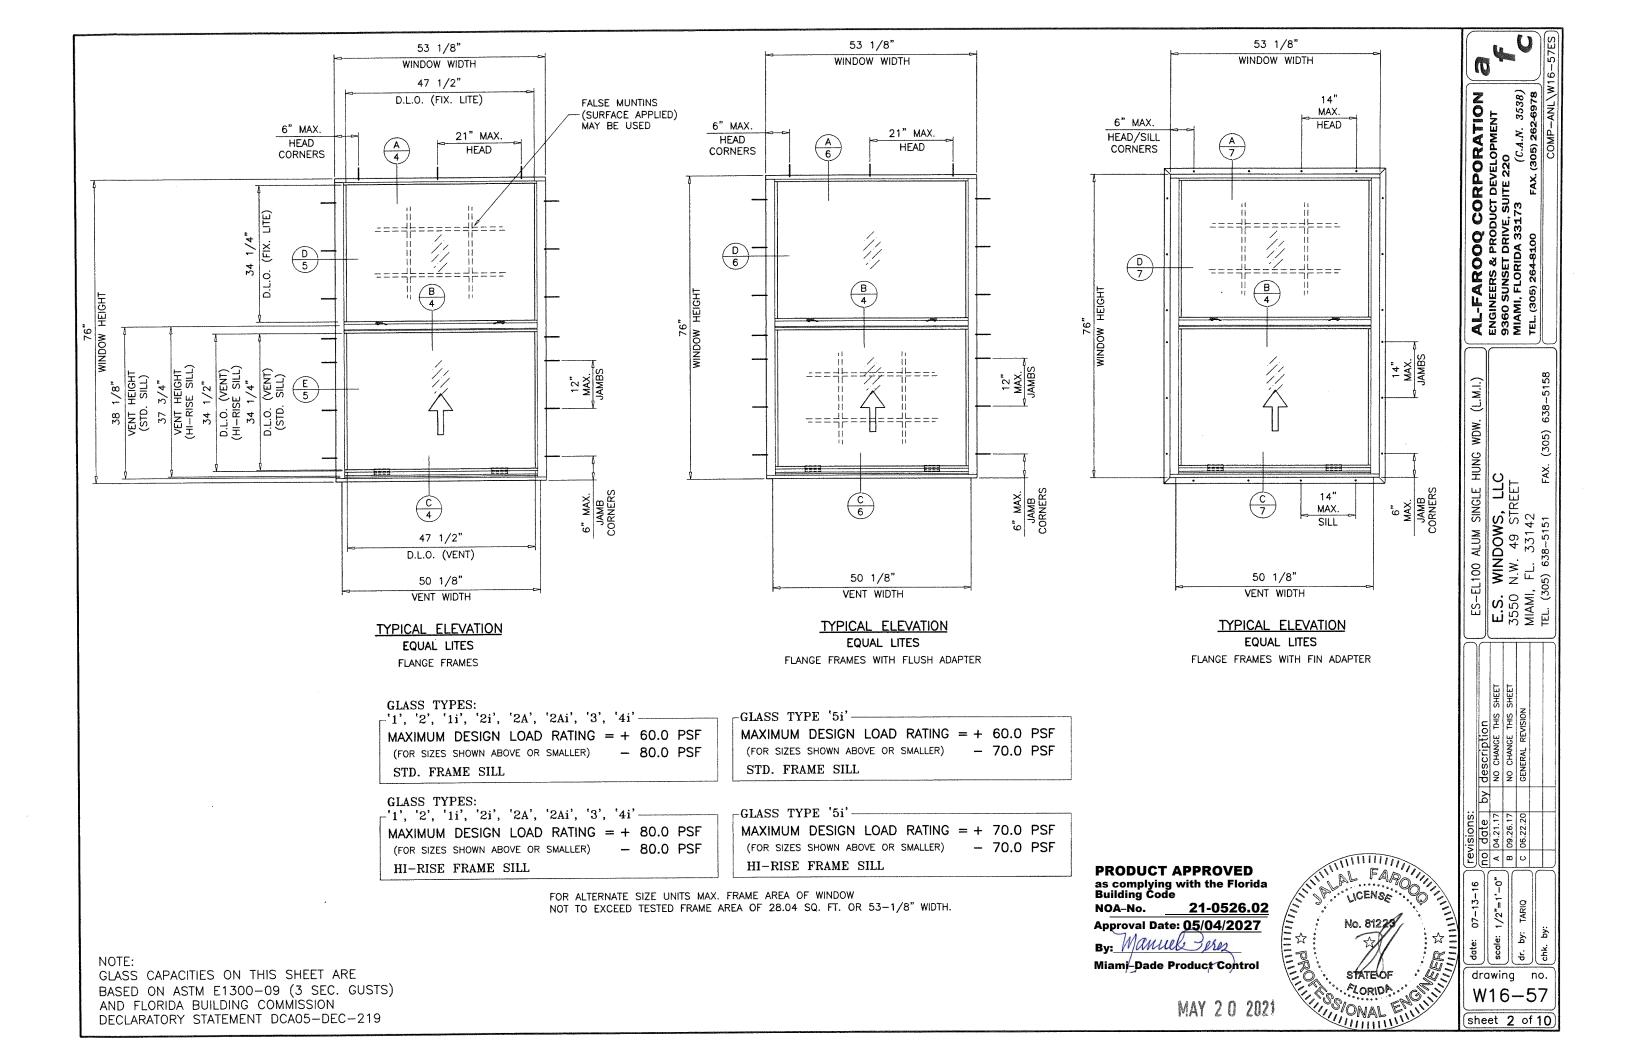

Approval Date: October 14, 2021

GLASS TYPE '2i' 7/8" OVERALL INSUL. LAM. GLASS

AT 1/4 POINTS

ALL SIZES

ES-EL100

#### ALUMINUM SINGLE HUNG WINDOW

SEE SHEETS 2 AND 3 FOR DESIGN LOAD CAPACITY.

APPROVAL APPLIES TO SINGLE UNITS OR SIDE BY SIDE COMBINATIONS OF S.H./S.H. OR SINGLE HUNG WITH OTHER WINDOW TYPES IN MODULES OF TWO OR MORE WINDOWS USING MIAMI-DADE COUNTY APPROVED MULLIONS IN BETWEEN. LOWER DESIGN PRESSURE FROM WINDOWS OR MULLION APPROVAL WILL APPLY TO ENTIRE SYSTEM.

5/16" & 3/8" AIR SPACE CONSISTING OF:

'HELIMA' LOW PROFILE ALUMINUM SPACER BY 'LINGERMANN GMBH' AROUND THE PERIMETER OF THE GLASS.

PERIMETER SEALANT:

SILICONE DOWSIL 791 GE 2000

**PRODUCT APPROVED** as complying with the Florida Building Code NOA-No.

E.S. WINDOWS, LLC 3550 N.W. 49 STREET MIAMI, FL. 33142 TEL. (305) 638–5151 FA

SINGLE HUNG

ES-EL100 ALUM

9 Q 4 B C

drawing no. W16-57

sheet 1 of 10

MAY 20 2021

7/8" OVERALL INSUL. LAM. GLASS GLAZING OPTIONS

AT 1/4 POINTS M4 ALL SIZES

GLASS TYPE '1i'

GLASS TYPE '2A' 7/16" OVERALL LAM. GLASS

GLASS TYPE '2Ai' 7/8" OVERALL INSUL. LAM. GLASS

GLASS TYPE '3' 7/16" OVERALL LAM. GLASS

GE 2000

**PRODUCT APPROVED** as complying with the Florida Building Code NOA-No. 21-0526.02

GLAZING OPTIONS

GLASS TYPE '5i' 7/8" OVERALL INSUL. LAM. GLASS

**GLAZING OPTIONS** 

EXTERIOR PLY OF GLASS TYPE '5i' TO BE TEMPERD TO QUALIFY FOR SMALL MISSILE IMPACT.

5/16" & 3/8" AIR SPACE CONSISTING OF: