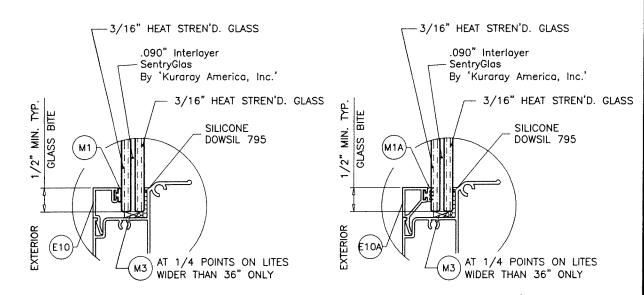

ER BY 'LINGERMANN GMBH' AROUND THE PERIMETER OF THE GLASS.

PERIMETER SEALANT:

SILICONE DOWSIL 791 GE 2000

**PRODUCT APPROVED** as complying with the Florida Building Code NOA-No.

Approval Date: 05/04/2027 By: Manuel Peres

Miami-Dade Product Control

FAROUSE STORY

AL-FAROOQ CORPORATION
ENGINEERS & PRODUCT DEVELOPMENT
9360 SUNSET DRIVE, SUITE 220
MIAMI, FLORIDA 33173 (C.A.N. 3538)
TEL. (305) 264-8100 FAX. (305) 262-6978 (C.A.N. 05) 262-

E.S. WINDOWS, LLC 3550 N.W. 49 STREET MIAMI, FL. 33142 TEL. (305) 638–5151 FA

SINGLE HUNG

ES-EL100 ALUM

9 Q 4 B C

drawing no. W16-57

sheet 1 of 10

MAY 20 2021

7/8" OVERALL INSUL. LAM. GLASS GLAZING OPTIONS

AT 1/4 POINTS M4 ALL SIZES

GLASS TYPE '1i'



GLASS TYPE '2A' 7/16" OVERALL LAM. GLASS



GLASS TYPE '2Ai' 7/8" OVERALL INSUL. LAM. GLASS



GLASS TYPE '3' 7/16" OVERALL LAM. GLASS



GE 2000

**PRODUCT APPROVED** as complying with the Florida Building Code NOA-No. 21-0526.02

Approval Date: <u>05/04/2027</u> By: Manuel Perez

Miami-Dade Product Control

STATE OF CORIDA CONTINUES OF CORIDA C MAY 2 0 2021

07-13-16 drawing no. W16 - 57

sheet 1.1 of 10

(C.A.N. 3538) FAX. (305) 262-6978 COMP-ANL\W1

**AL-FAROOQ CORPORATION**ENGINEERS & PRODUCT DEVELOPMENT
9360 SUNSET DRIVE, SUITE 220
MIAMI, FLORIDA 33173 (C.A.N. 3538)
TEL (305) 264-8100 FAX. (305) 262-6978

(L.M.I.)

ES-EL100 ALUM SINGLE HUNG WDW.

E.S. WINDOWS, LLC 3550 N.W. 49 STREET MIAMI, FL. 33142 TEL. (305) 638–5151 FAX.

GLAZING OPTIONS







GLASS TYPE '5i' 7/8" OVERALL INSUL. LAM. GLASS

**GLAZING OPTIONS** 

EXTERIOR PLY OF GLASS TYPE '5i' TO BE TEMPERD TO QUALIFY F