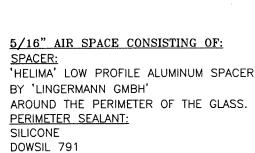

5/16" & 3/8" AIR SPACE CONSISTING OF:

'HELIMA' LOW PROFILE ALUMINUM SPACER BY 'LINGERMANN GMBH' AROUND THE PERIMETER OF THE GLASS.

PERIMETER SEALANT:

SILICONE DOWSIL 791 GE 2000

**PRODUCT APPROVED** as complying with the Florida Building Code NOA-No.