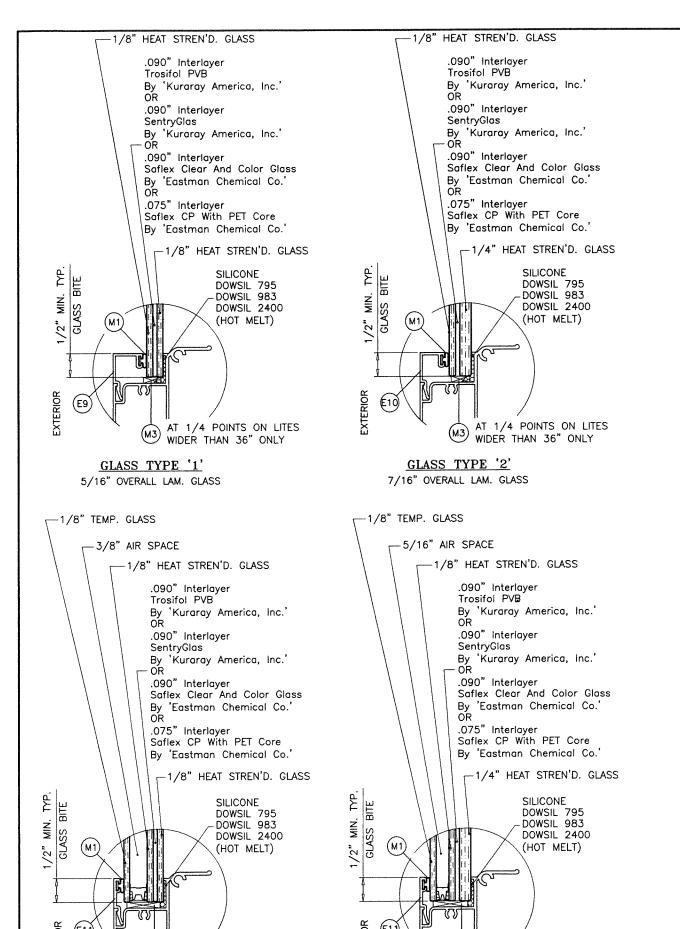

5/16" & 3/8" AIR SPACE CONSISTING OF:

'HELIMA' LOW PROFILE ALUMINUM SPACER BY 'LINGERMANN GMBH' AROUND THE PERIMETER OF THE GLASS.

PERIMETER SEALANT:

SILICONE DOWSIL 791 GE 2000

**PRODUCT APPROVED** as complying with the Florida Building Code NOA-No.

GLAZING OPTIONS

GLASS TYPE '5i' 7/8" OVERALL INSUL. LAM. GLASS

**GLAZING OPTIONS** 

EXTERIOR PLY OF GLASS TYPE '5i' TO BE TEMPERD TO QUALIFY FOR SMALL MISSILE IMPACT.

5/16" & 3/8" AIR SPACE CONSISTING OF:

'HELIMA' LOW PROFILE ALUMINUM SPACER BY 'LINGERMANN GMBH' AROUND THE PERIMETER OF THE GLASS.

PERIMETER SEALANT: SILICONE

DOWSIL 791 GE 2000

**PRODUCT APPROVED** as complying with the Florida Building Code NOA-No.