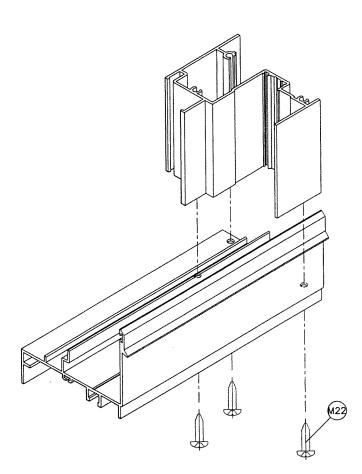

# INSTALLATION DETAILS WITH FIN FRAME ADAPTER

SEE SHEETS 4 & 5 FOR WINDOW DETAILS

**PRODUCT APPROVED** as complying with the Florida Building Code

NOA-No.

21-0526.02 Approval Date: 05/04/2027

By: Manuel Peres

Miami-Dade Product Control

MAY 20 2021

ES-EL100 ALUM SINGLE HUNG WDW. (LE.S. WINDOWS, LLC 3550 N.W. 49 STREET MIAMI, FL. 33142 FAX. (305) 638 revisions:
no date
A 04.21.17
B 09.26.17
C 06.22.20 drawing W16 - 57

sheet 7 of 10

(C.A.N. 3538) FAX. (305) 262-6978

AL-FAROOQ CORPORATION
ENGINEERS & PRODUCT DEVELOPMENT
9360 SUNSET DRIVE, SUITE 220
MIAMI, FLORIDA 33173 (C.A.N. 3538)
TEL. (305) 264-8100 FAX. (305) 262-6978