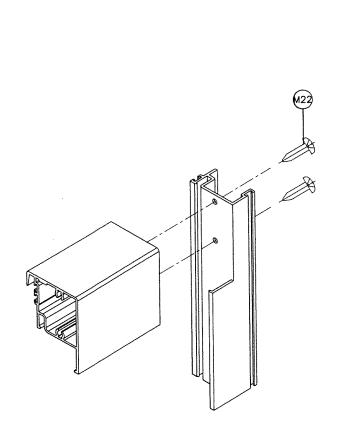

TYPICAL ANCHORS: SEE ELEV. FOR SPACING

1/4" DIA. ULTRACON+ BY 'DEWALT' (Fu=164 KSI, Fy=148 KSI)

INTO 2BY WOOD BUCKS OR WOOD STRUCTURES 1-1/2" MIN. PENETRATION INTO WOOD (HEAD/JAMBS)

THRU 1BY BUCKS INTO CONC. OR BLOCKS

1-1/4" MIN. EMBED INTO CONCRETE (HEAD/JAMBS) 1-1/4" MIN. EMBED INTO BLOCKS (JAMBS)

DIRECTLY INTO CONCRETE OR BLOCKS

1-1/4" MIN. EMBED INTO CONCRETE (HEAD/JAMBS)

1-1/4" MIN. EMBED INTO BLOCKS (JAMBS)

1/4" DIA. TEKS OR SELF DRILLING SCREWS (GRADE 5 CRS)
INTO MIAMI-DADE COUNTY APPROVED MULLIONS

INTO METAL STRUCTURES (HEAD/JAMBS)
(3) THREADS MIN. PENETRATION BEYOND SUBSTRATE

ALUMINUM: 1/8" THK. MIN. (6063–T5 MIN.)

STEEL: 1/8" THK. MIN. (Fy = 36 KSI MIN.)

(STEEL IN CONTACT WITH ALUMINUM TO BE PLATED OR PAINTED)

# TYPICAL EDGE DISTANCE

INTO CONCRETE AND MASONRY = 2-1/2" MIN. INTO WOOD STRUCTURE = 1" MIN. INTO METAL STRUCTURE = 3/4" MIN.

WOOD AT HEAD, SILL OR JAMBS SG = 0.55 MIN. CONCRETE AT HEAD, SILL OR JAMBS f'c=3000 PSI MIN. C-90 HOLLOW/FILLED BLOCK AT JAMBS f'm=2000 PSI MIN.