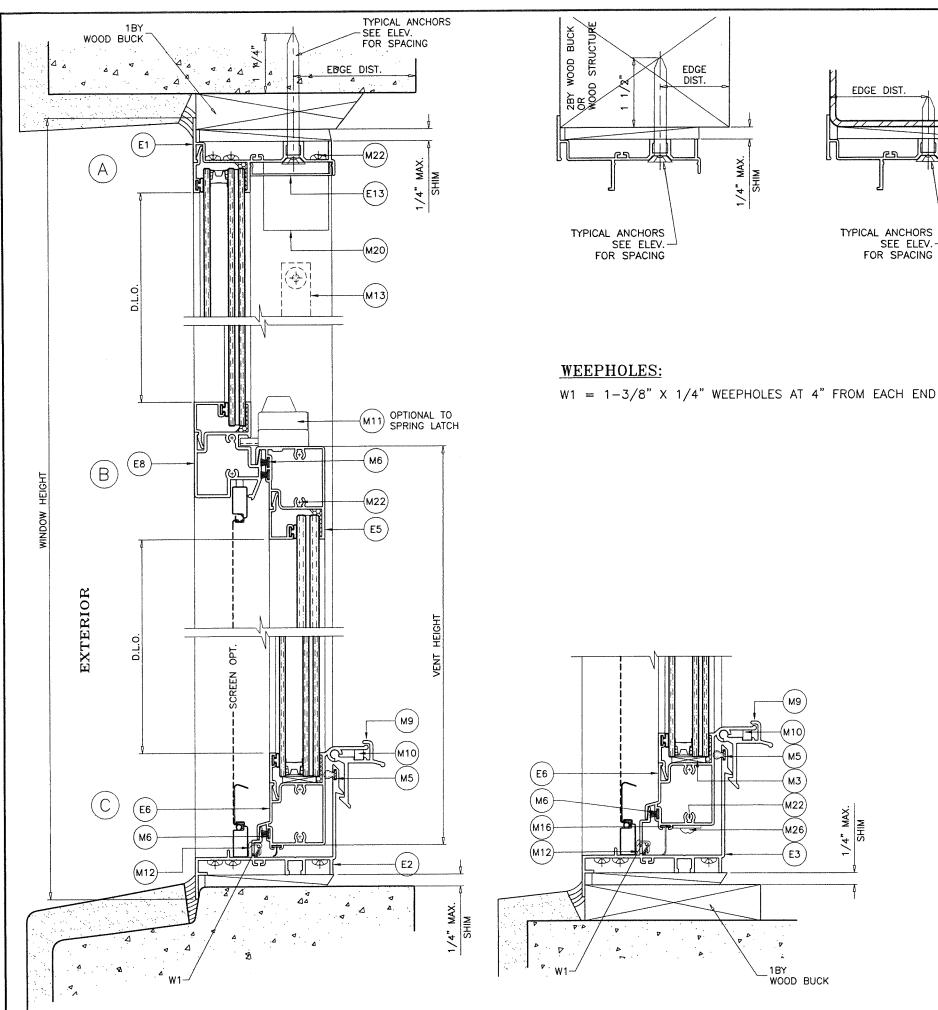

ES-EL100 ALUM SINGLE HUNG WDW. (L.M.I.)

E.S. WINDOWS, LLC
3550 N.W. 49 STREET
MIAMI, FL. 33142
TEL. (305) 638-5151 FAX. (305) 638-5158

drawing W16 - 57

sheet **1.2** of **10** 

WOOD BUCKS AND METAL STRUCTURE NOT BY 'E.S. WINDOWS' MUST SUSTAIN LOADS IMPOSED BY GLAZING SYSTEM AND TRANSFER THEM TO THE BUILDING STRUCTURE.

TYPICAL ANCHORS: SEE ELEV. FOR SPACING

1/4" DIA. ULTRACON+ BY 'DEWALT' (Fu=164 KSI, Fy=148 KSI)

INTO 2BY WOOD BUCKS OR WOOD STRUCTURES 1-1/2" MIN. PENETRATION INTO WOOD (HEAD/JAMBS)

THRU 1BY BUCKS INTO CONC. OR BLOCKS

1-1/4" MIN. EMBED INTO CONCRETE (HEAD/JAMBS) 1-1/4" MIN. EMBED INTO BLOCKS (JAMBS)

DIRECTLY INTO CONCRETE OR BLOCKS

1-1/4" MIN. EMBED INTO CONCRETE (HEAD/JAMBS)

1-1/4" MIN. EMBED INTO BLOCKS (JAMBS)

1/4" DIA. TEKS OR SELF DRILLING SCREWS (GRADE 5 CRS)
INTO MIAMI-DADE COUNTY APPROVED MULLIONS

INTO METAL STRUCTURES (HEAD/JAMBS)
(3) THREADS MIN. PENETRATION BEYOND SUBSTRATE

ALUMINUM: 1/8" THK. MIN. (6063–T5 MIN.)

STEEL: 1/8" THK. MIN. (Fy = 36 KSI MIN.)

(STEEL IN CONTACT WITH ALUMINUM TO BE PLATED OR PAINTED)

# TYPICAL EDGE DISTANCE

INTO CONCRETE AND MASONRY = 2-1/2" MIN. INTO WOOD STRUCTURE = 1" MIN. INTO METAL STRUCTURE = 3/4" MIN.

WOOD AT HEAD, SILL OR JAMBS SG = 0.55 MIN. CONCRETE AT HEAD, SILL OR JAMBS f'c=3000 PSI MIN. C-90 HOLLOW/FILLED BLOCK AT JAMBS f'm=2000 PSI MIN.