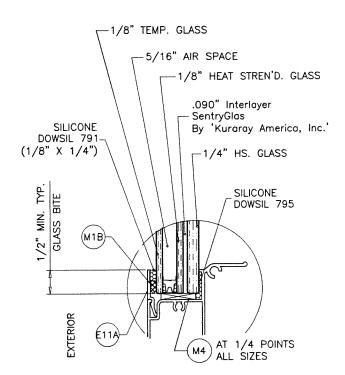

5/16" & 3/8" AIR SPACE CONSISTING OF:

'HELIMA' LOW PROFILE ALUMINUM SPACER BY 'LINGERMANN GMBH' AROUND THE PERIMETER OF THE GLASS.

PERIMETER SEALANT:

SILICONE DOWSIL 791 GE 2000

**PRODUCT APPROVED** as complying with the Florida Building Code NOA-No.

'HELIMA' LOW PROFILE ALUMINUM SPACER BY 'LINGERMANN GMBH' AROUND THE PERIMETER OF THE GLASS.

PERIMETER SEALANT: SILICONE

DOWSIL 791 GE 2000

**PRODUCT APPROVED** as complying with the Florida Building Code NOA-No.