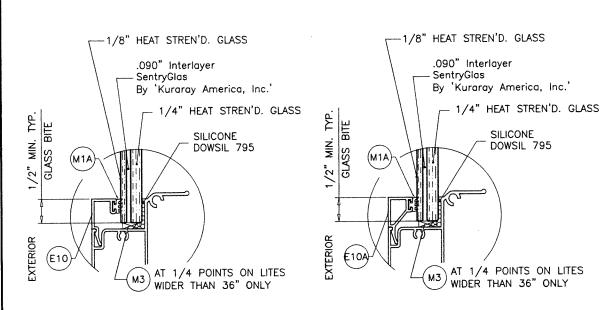

AT 1/4 POINTS M4 ALL SIZES

GLASS TYPE '1i'

GLASS TYPE '2A' 7/16" OVERALL LAM. GLASS

GLASS TYPE '2Ai' 7/8" OVERALL INSUL. LAM. GLASS

GLASS TYPE '3' 7/16" OVERALL LAM. GLASS

GE 2000

**PRODUCT APPROVED** as complying with the Florida Building Code NOA-No. 21-0526.02