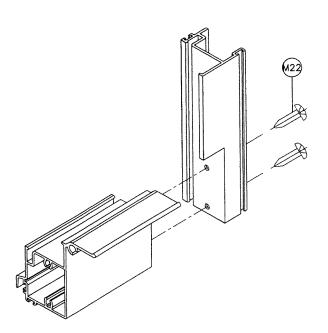

TYPICAL ANCHORS: SEE ELEV. FOR SPACING

1/4" DIA. ULTRACON+ BY 'DEWALT' (Fu=164 KSI, Fy=148 KSI)

INTO 2BY WOOD BUCKS OR WOOD STRUCTURES 1-1/2" MIN. PENETRATION INTO WOOD (HEAD/JAMBS)

THRU 1BY BUCKS INTO CONC. OR BLOCKS

1-1/4" MIN. EMBED INTO CONCRETE (HEAD/JAMBS) 1-1/4" MIN. EMBED INTO BLOCKS (JAMBS)

DIRECTLY INTO CONCRETE OR BLOCKS

1-1/4" MIN. EMBED INTO CONCRETE (HEAD/JAMBS)

1-1/4" MIN. EMBED INTO BLOCKS (JAMBS)

1/4" DIA. TEKS OR SELF DRILLING SCREWS (GRADE 5 CRS)
INTO MIAMI-DADE COUNTY APPROVED MULLIONS

INTO METAL STRUCTURES (HEAD/JAMBS)
(3) THREADS MIN. PENETRATION BEYOND SUBSTRATE

ALUMINUM: 1/8" THK. MIN. (6063–T5 MIN.)

STEEL: 1/8" THK. MIN. (Fy = 36 KSI MIN.)

(STEEL IN CONTACT WITH ALUMINUM TO BE PLATED OR PAINTED)

# TYPICAL EDGE DISTANCE

INTO CONCRETE AND MASONRY = 2-1/2" MIN. INTO WOOD STRUCTURE = 1" MIN. INTO METAL STRUCTURE = 3/4" MIN.

WOOD AT HEAD, SILL OR JAMBS SG = 0.55 MIN. CONCRETE AT HEAD, SILL OR JAMBS f'c=3000 PSI MIN. C-90 HOLLOW/FILLED BLOCK AT JAMBS f'm=2000 PSI MIN.