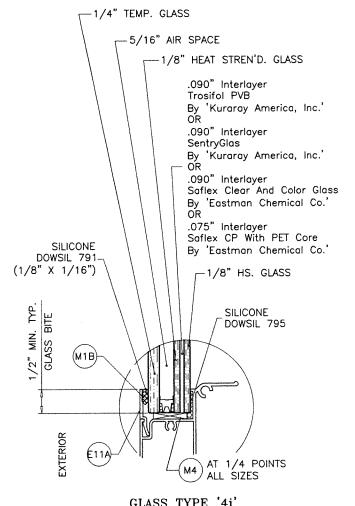

GLAZING OPTIONS

GLASS TYPE '5i' 7/8" OVERALL INSUL. LAM. GLASS

**GLAZING OPTIONS** 

EXTERIOR PLY OF GLASS TYPE '5i' TO BE TEMPERD TO QUALIFY FOR SMALL MISSILE IMPACT.

5/16" & 3/8" AIR SPACE CONSISTING OF:

'HELIMA' LOW PROFILE ALUMINUM SPACER BY 'LINGERMANN GMBH' AROUND THE PERIMETER OF THE GLASS.

PERIMETER SEALANT: SILICONE

DOWSIL 791 GE 2000

**PRODUCT APPROVED** as complying with the Florida Building Code NOA-No.

21-0526.02 Approval Date: 05/04/2027

By: Manuel Pres

Miami-Dade Product Control

MAY 2 0 2021

revisions: no date by description

U 07-13-16 scale: 1/2" = <u>ئ</u>ز हे | ह

AL-FAROOQ CORPORATION
ENGINEERS & PRODUCT DEVELOPMENT
9360 SUNSET DRIVE, SUITE 220
MIAMI, FLORIDA 33173 (C.A.N. 3538)
TEL. (305) 264-8100 FAX. (305) 262-6978