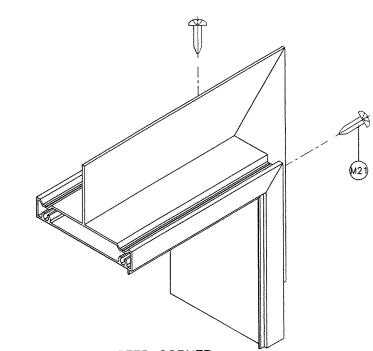

# INSTALLATION DETAILS WITH FIN FRAME ADAPTER

SEE SHEETS 4 & 5 FOR WINDOW DETAILS

**PRODUCT APPROVED** as complying with the Florida Building Code

NOA-No.

21-0526.02 Approval Date: 05/04/2027

By: Manuel Peres