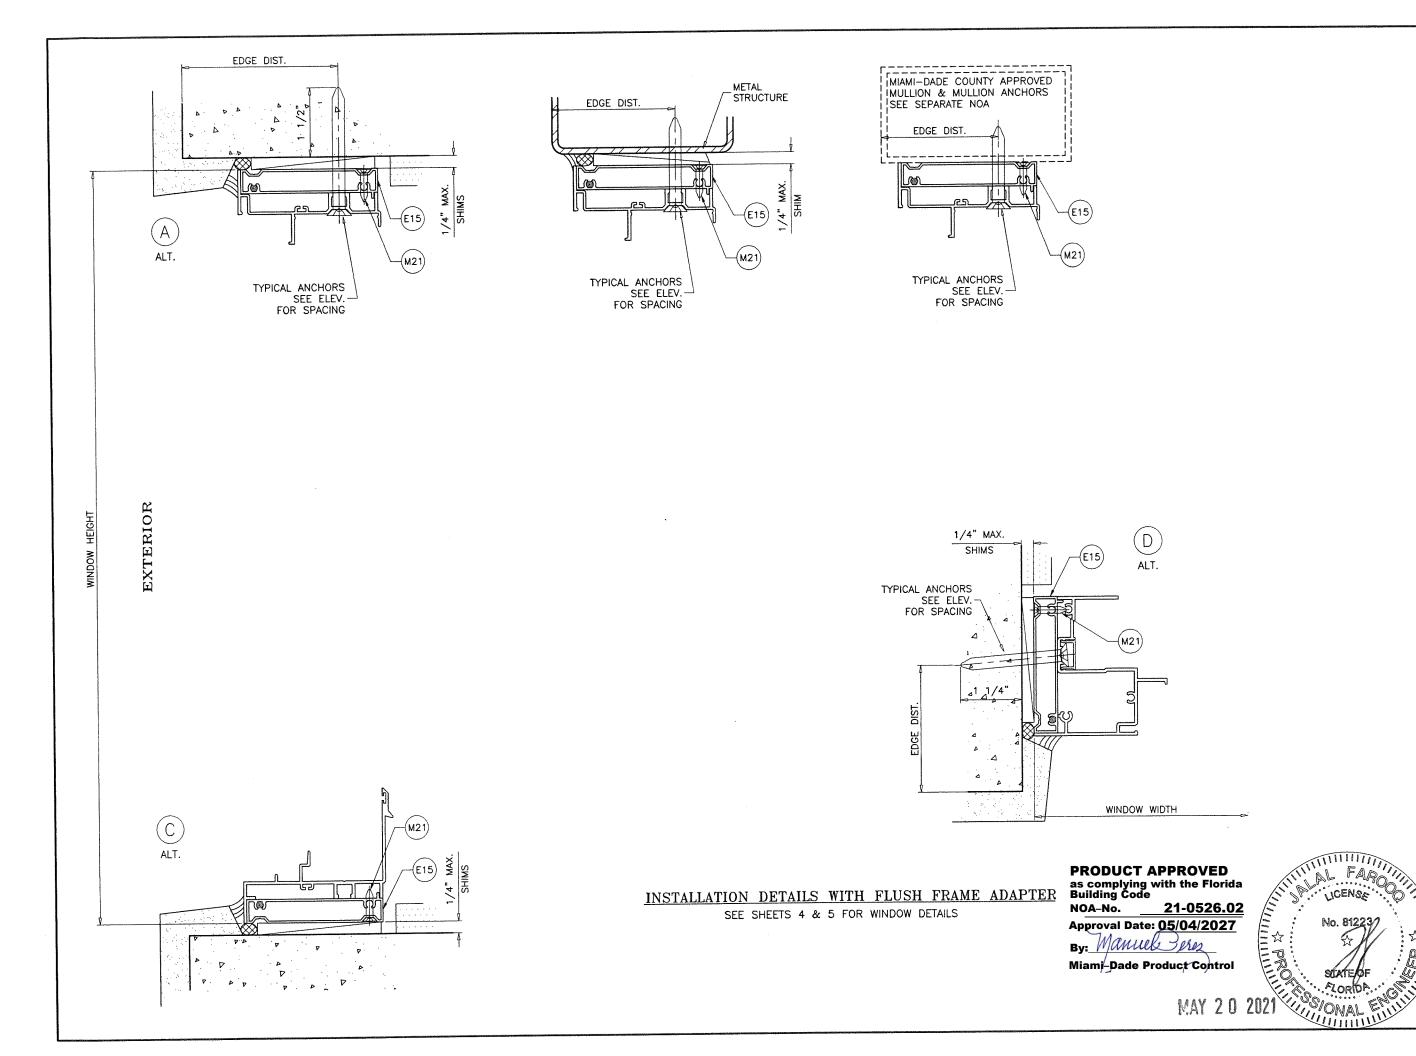

# INSTALLATION DETAILS WITH FIN FRAME ADAPTER

SEE SHEETS 4 & 5 FOR WINDOW DETAILS

**PRODUCT APPROVED** as complying with the Florida Building Code

NOA-No.

21-0526.02 Approval Date: 05/04/2027

By: Manuel Peres

Miami-Dade Product Control

MAY 20 2021

ES-EL100 ALUM SINGLE HUNG WDW. (LE.S. WINDOWS, LLC 3550 N.W. 49 STREET MIAMI, FL. 33142 FAX. (305) 638 revisions:
no date
A 04.21.17
B 09.26.17
C 06.22.20 drawing W16 - 57

sheet 7 of 10

(C.A.N. 3538) FAX. (305) 262-6978

AL-FAROOQ CORPORATION
ENGINEERS & PRODUCT DEVELOPMENT
9360 SUNSET DRIVE, SUITE 220
MIAMI, FLORIDA 33173 (C.A.N. 3538)
TEL. (305) 264-8100 FAX. (305) 262-6978