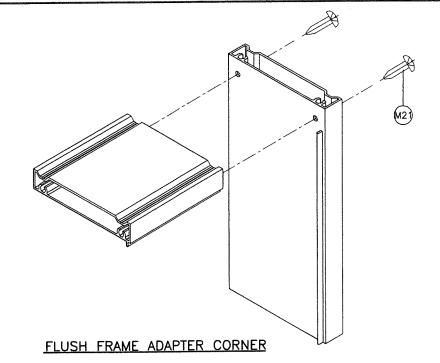

# INSTALLATION DETAILS WITH FIN FRAME ADAPTER

SEE SHEETS 4 & 5 FOR WINDOW DETAILS

**PRODUCT APPROVED** as complying with the Florida Building Code

NOA-No.

21-0526.02 Approval Date: 05/04/2027

By: Manuel Peres