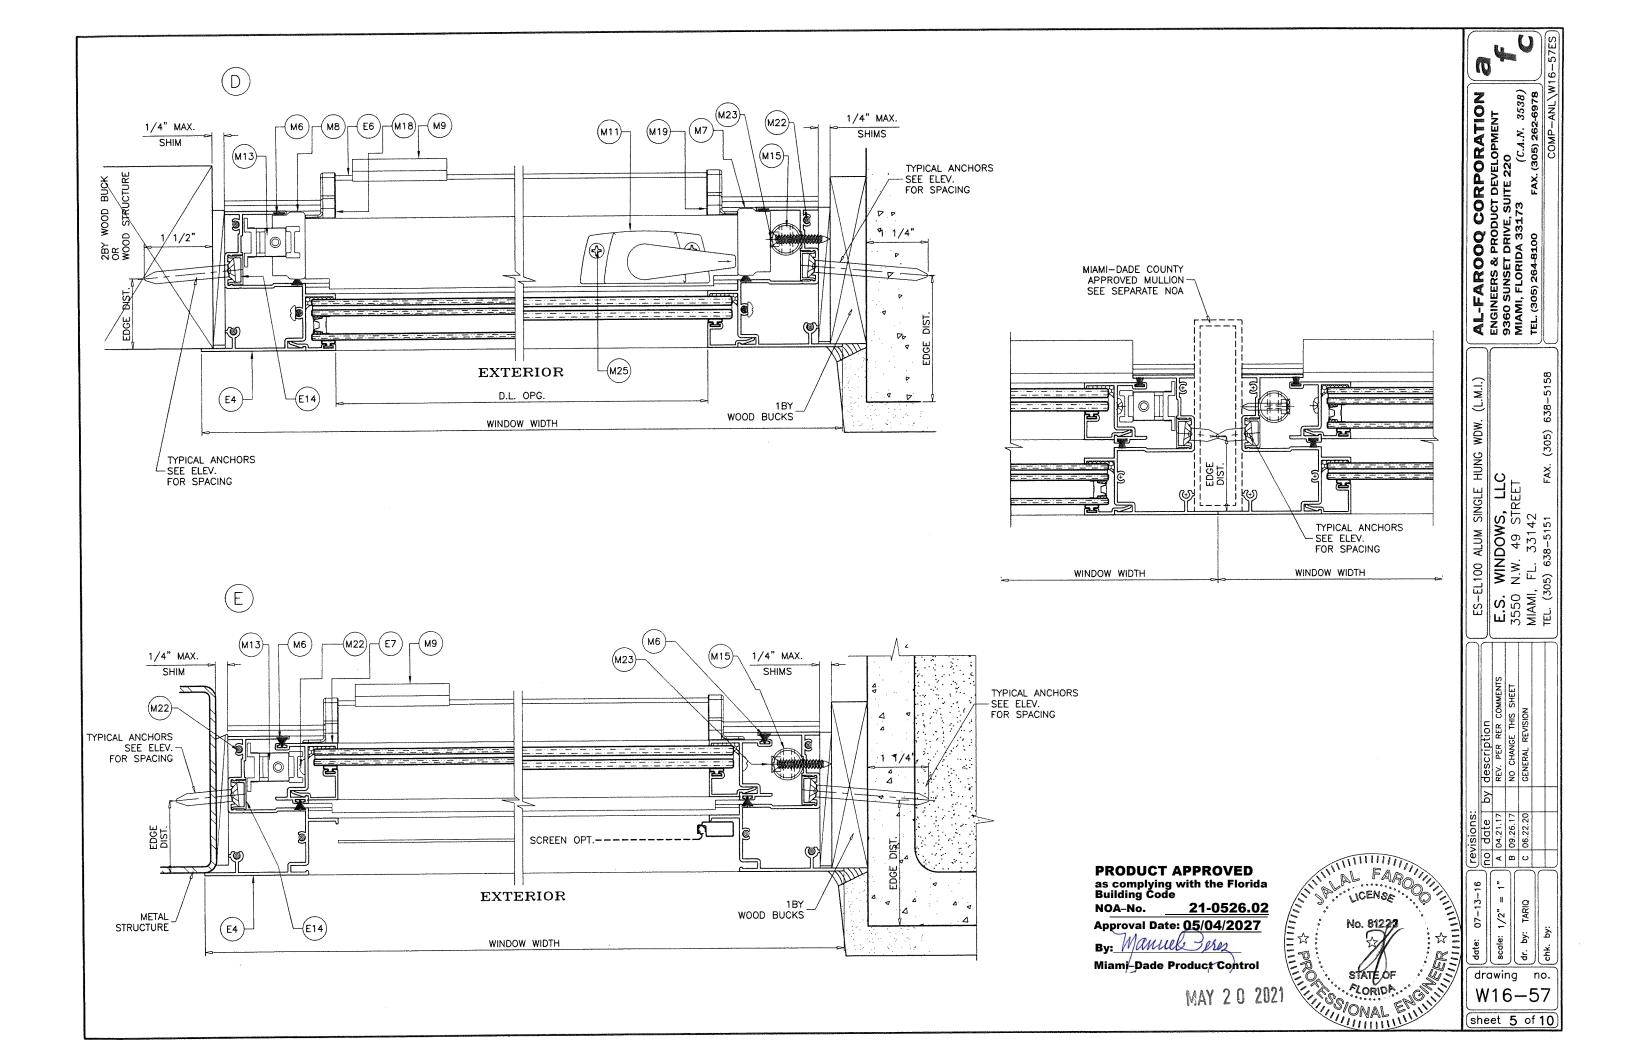

#### ALUMINUM SINGLE HUNG WINDOW

SEE SHEETS 2 AND 3 FOR DESIGN LOAD CAPACITY.

APPROVAL APPLIES TO SINGLE UNITS OR SIDE BY SIDE COMBINATIONS OF S.H./S.H. OR SINGLE HUNG WITH OTHER WINDOW TYPES IN MODULES OF TWO OR MORE WINDOWS USING MIAMI-DADE COUNTY APPROVED MULLIONS IN BETWEEN. LOWER DESIGN PRESSURE FROM WINDOWS OR MULLION APPROVAL WILL APPLY TO ENTIRE SYSTEM.

THIS PRODUCT HAS BEEN DESIGNED AND TESTED TO COMPLY WITH THE REQUIREMENTS OF THE 2020 (7TH EDITION) FLORIDA BUILDING CODE INCLUDING HIGH VELOCITY HURRICANE ZONE (HVHZ).

1BY OR 2BY WOOD BUCKS & BUCK FASTENERS BY OTHERS, MUST BE DESIGNED AND INSTALLED ADEQUATELY TO TRANSFER APPLIED PRODUCT LOADS TO THE BUILDING STRUCTURE.

ANCHORS SHALL BE CORROSION RESISTANT, SPACED AS SHOWN ON DETAILS AND INSTALLED PER MANUF'S INSTRUCTIONS. SPECIFIED EMBEDMENT TO BASE MATERIAL SHALL BE BEYOND WALL DRESSING OR STUCCO.

A LOAD DURATION INCREASE IS USED IN DESIGN OF ANCHORS INTO WOOD ONLY.

ALL SHIMS TO BE HIGH IMPACT, NON-METALLIC AND NON-COMPRESSIBLE.

MATERIALS INCLUDING BUT NOT LIMITED TO STEEL/METAL SCREWS, THAT COME INTO CONTACT WITH OTHER DISSIMILAR MATERIALS SHALL MEET THE REQUIREMENTS OF THE 2020 FLORIDA BLDG. CODE & ADOPTED STANDARDS.

TYPICAL ANCHORS: SEE ELEV. FOR SPACING

1/4" DIA. ULTRACON+ BY 'DEWALT' (Fu=164 KSI, Fy=148 KSI)

INTO 2BY WOOD BUCKS OR WOOD STRUCTURES 1-1/2" MIN. PENETRATION INTO WOOD (HEAD/JAMBS)

THRU 1BY BUCKS INTO CONC. OR BLOCKS

1-1/4" MIN. EMBED INTO CONCRETE (HEAD/JAMBS) 1-1/4" MIN. EMBED INTO BLOCKS (JAMBS)

DIRECTLY INTO CONCRETE OR BLOCKS

1-1/4" MIN. EMBED INTO CONCRETE (HEAD/JAMBS)

1-1/4" MIN. EMBED INTO BLOCKS (JAMBS)

1/4" DIA. TEKS OR SELF DRILLING SCREWS (GRADE 5 CRS)
INTO MIAMI-DADE COUNTY APPROVED MULLIONS

INTO METAL STRUCTURES (HEAD/JAMBS)
(3) THREADS MIN. PENETRATION BEYOND SUBSTRATE

ALUMINUM: 1/8" THK. MIN. (6063–T5 MIN.)

STEEL: 1/8" THK. MIN. (Fy = 36 KSI MIN.)

(STEEL IN CONTACT WITH ALUMINUM TO BE PLATED OR PAINTED)

# TYPICAL EDGE DISTANCE

INTO CONCRETE AND MASONRY = 2-1/2" MIN. INTO WOOD STRUCTURE = 1" MIN. INTO METAL STRUCTURE = 3/4" MIN.

WOOD AT HEAD, SILL OR JAMBS SG = 0.55 MIN. CONCRETE AT HEAD, SILL OR JAMBS f'c=3000 PSI MIN. C-90 HOLLOW/FILLED BLOCK AT JAMBS f'm=2000 PSI MIN.