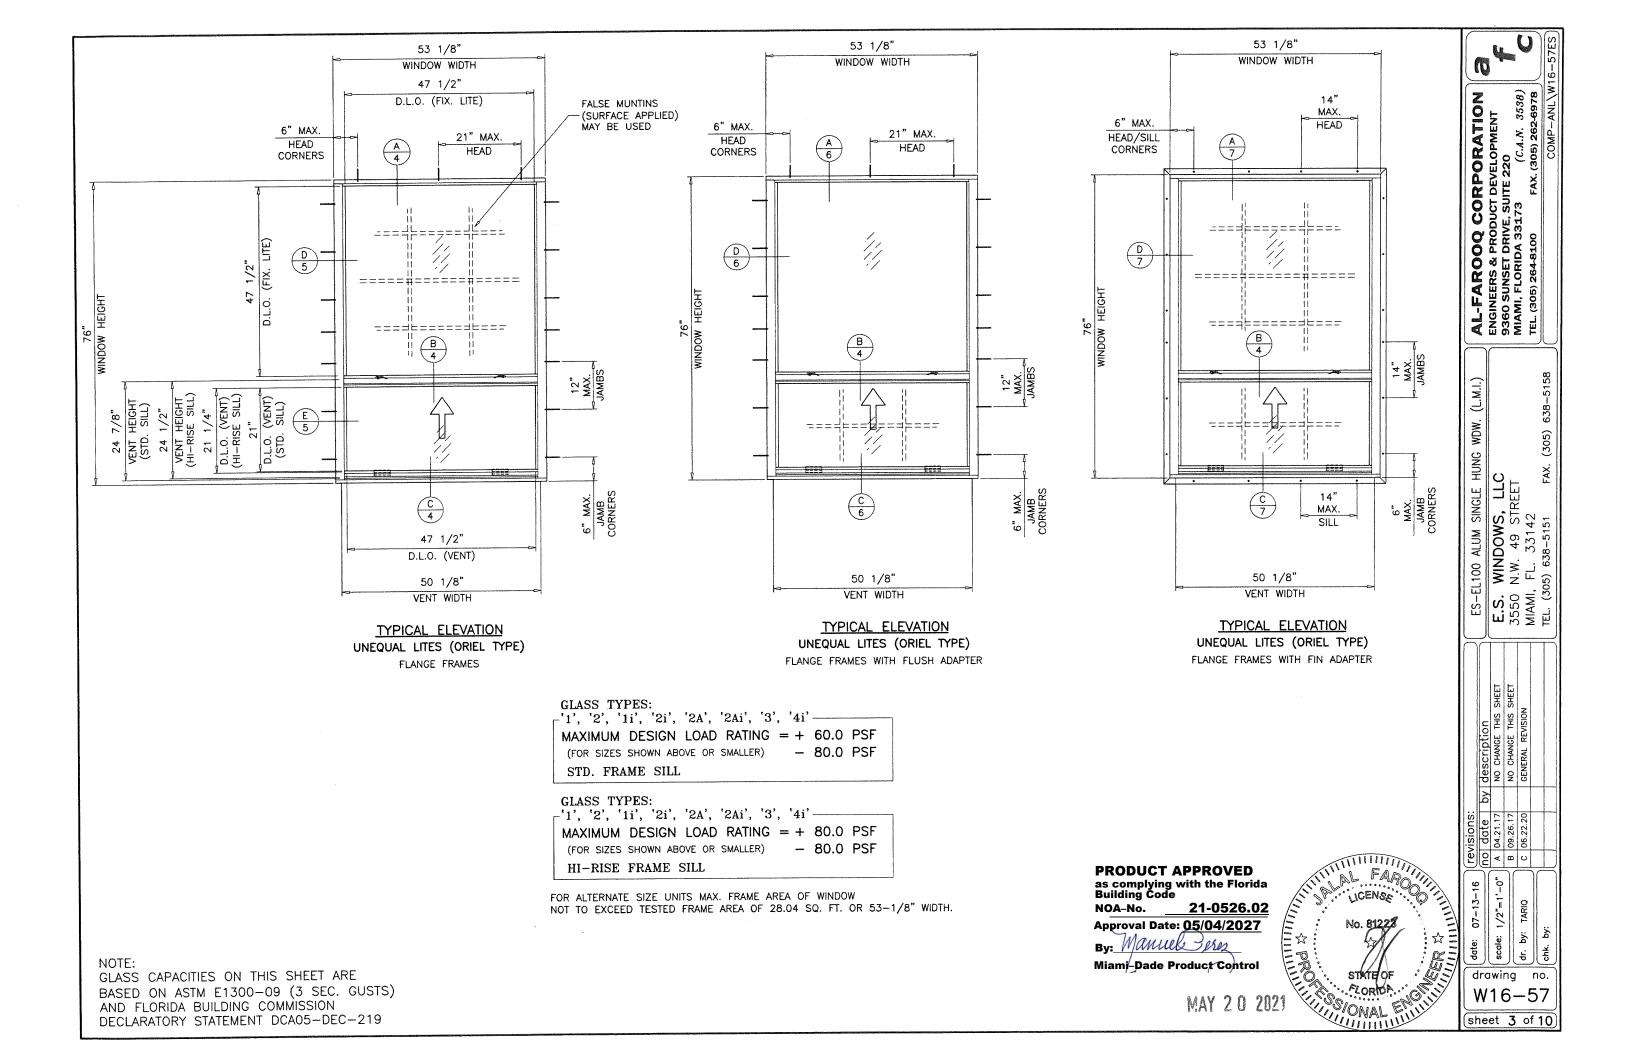

Approval Date: October 14, 2021

GLASS TYPE '2i' 7/8" OVERALL INSUL. LAM. GLASS

AT 1/4 POINTS

ALL SIZES

ES-EL100

#### ALUMINUM SINGLE HUNG WINDOW

SEE SHEETS 2 AND 3 FOR DESIGN LOAD CAPACITY.

APPROVAL APPLIES TO SINGLE UNITS OR SIDE BY SIDE COMBINATIONS OF S.H./S.H. OR SINGLE HUNG WITH OTHER WINDOW TYPES IN MODULES OF TWO OR MORE WINDOWS USING MIAMI-DADE COUNTY APPROVED MULLIONS IN BETWEEN. LOWER DESIGN PRESSURE FROM WINDOWS OR MULLION APPROVAL WILL APPLY TO ENTIRE SYSTEM.

5/16" & 3/8" AIR SPACE CONSISTING OF:

'HELIMA' LOW PROFILE ALUMINUM SPACER BY 'LINGERMANN GMBH' AROUND THE PERIMETER OF THE GLASS.

PERIMETER SEALANT:

SILICONE DOWSIL 791 GE 2000

**PRODUCT APPROVED** as complying with the Florida Building Code NOA-No.

E.S. WINDOWS, LLC 3550 N.W. 49 STREET MIAMI, FL. 33142 TEL. (305) 638–5151 FA

SINGLE HUNG

ES-EL100 ALUM

9 Q 4 B C

drawing no. W16-57

sheet 1 of 10

MAY 20 2021

7/8" OVERALL INSUL. LAM. GLASS GLAZING OPTIONS

AT 1/4 POINTS M4 ALL SIZES

GLASS TYPE '1i'

GLASS TYPE '2A' 7/16" OVERALL LAM. GLASS

GLASS TYPE '2Ai' 7/8" OVERALL INSUL. LAM. GLASS

GLASS TYPE '3' 7/16" OVERALL LAM. GLASS

GE 2000

**PRODUCT APPROVED** as complying with the Florida Building Code NOA-No. 21-0526.02

GLAZING OPTIONS

GLASS TYPE '5i' 7/8" OVERALL INSUL. LAM. GLASS

**GLAZING OPTIONS** 

EXTERIOR PLY OF GLASS TYPE '5i' TO BE TEMPERD TO QUALIFY FOR SMALL MISSILE IMPACT.

5/16" & 3/8" AIR SPACE CONSISTING OF: