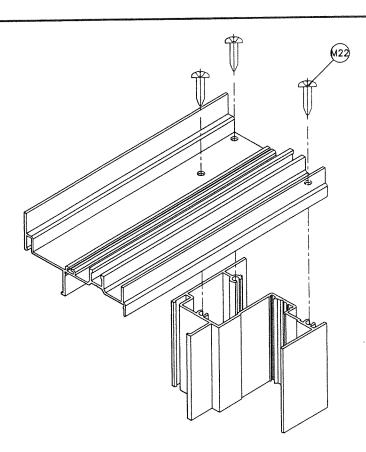

TYPICAL ANCHORS: SEE ELEV. FOR SPACING

1/4" DIA. ULTRACON+ BY 'DEWALT' (Fu=164 KSI, Fy=148 KSI)

INTO 2BY WOOD BUCKS OR WOOD STRUCTURES 1-1/2" MIN. PENETRATION INTO WOOD (HEAD/JAMBS)

THRU 1BY BUCKS INTO CONC. OR BLOCKS

1-1/4" MIN. EMBED INTO CONCRETE (HEAD/JAMBS) 1-1/4" MIN. EMBED INTO BLOCKS (JAMBS)

DIRECTLY INTO CONCRETE OR BLOCKS

1-1/4" MIN. EMBED INTO CONCRETE (HEAD/JAMBS)

1-1/4" MIN. EMBED INTO BLOCKS (JAMBS)

1/4" DIA. TEKS OR SELF DRILLING SCREWS (GRADE 5 CRS)
INTO MIAMI-DADE COUNTY APPROVED MULLIONS

INTO METAL STRUCTURES (HEAD/JAMBS)
(3) THREADS MIN. PENETRATION BEYOND SUBSTRATE

ALUMINUM: 1/8" THK. MIN. (6063–T5 MIN.)

STEEL: 1/8" THK. MIN. (Fy = 36 KSI MIN.)

(STEEL IN CONTACT WITH ALUMINUM TO BE PLATED OR PAINTED)

# TYPICAL EDGE DISTANCE

INTO CONCRETE AND MASONRY = 2-1/2" MIN. INTO WOOD STRUCTURE = 1" MIN. INTO METAL STRUCTURE = 3/4" MIN.

WOOD AT HEAD, SILL OR JAMBS SG = 0.55 MIN. CONCRETE AT HEAD, SILL OR JAMBS f'c=3000 PSI MIN. C-90 HOLLOW/FILLED BLOCK AT JAMBS f'm=2000 PSI MIN.