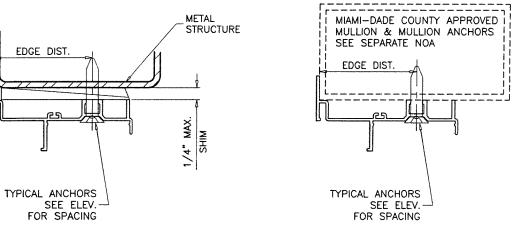

TYPICAL ANCHORS: SEE ELEV. FOR SPACING

1/4" DIA. ULTRACON+ BY 'DEWALT' (Fu=164 KSI, Fy=148 KSI)

INTO 2BY WOOD BUCKS OR WOOD STRUCTURES 1-1/2" MIN. PENETRATION INTO WOOD (HEAD/JAMBS)

THRU 1BY BUCKS INTO CONC. OR BLOCKS

1-1/4" MIN. EMBED INTO CONCRETE (HEAD/JAMBS) 1-1/4" MIN. EMBED INTO BLOCKS (JAMBS)

DIRECTLY INTO CONCRETE OR BLOCKS

1-1/4" MIN. EMBED INTO CONCRETE (HEAD/JAMBS)

1-1/4" MIN. EMBED INTO BLOCKS (JAMBS)

1/4" DIA. TEKS OR SELF DRILLING SCREWS (GRADE 5 CRS)
INTO MIAMI-DADE COUNTY APPROVED MULLIONS

INTO METAL STRUCTURES (HEAD/JAMBS)
(3) THREADS MIN. PENETRATION BEYOND SUBSTRATE

ALUMINUM: 1/8" THK. MIN. (6063–T5 MIN.)

STEEL: 1/8" THK. MIN. (Fy = 36 KSI MIN.)

(STEEL IN CONTACT WITH ALUMINUM TO BE PLATED OR PAINTED)

# TYPICAL EDGE DISTANCE

INTO CONCRETE AND MASONRY = 2-1/2" MIN. INTO WOOD STRUCTURE = 1" MIN. INTO METAL STRUCTURE = 3/4" MIN.

WOOD AT HEAD, SILL OR JAMBS SG = 0.55 MIN. CONCRETE AT HEAD, SILL OR JAMBS f'c=3000 PSI MIN. C-90 HOLLOW/FILLED BLOCK AT JAMBS f'm=2000 PSI MIN.