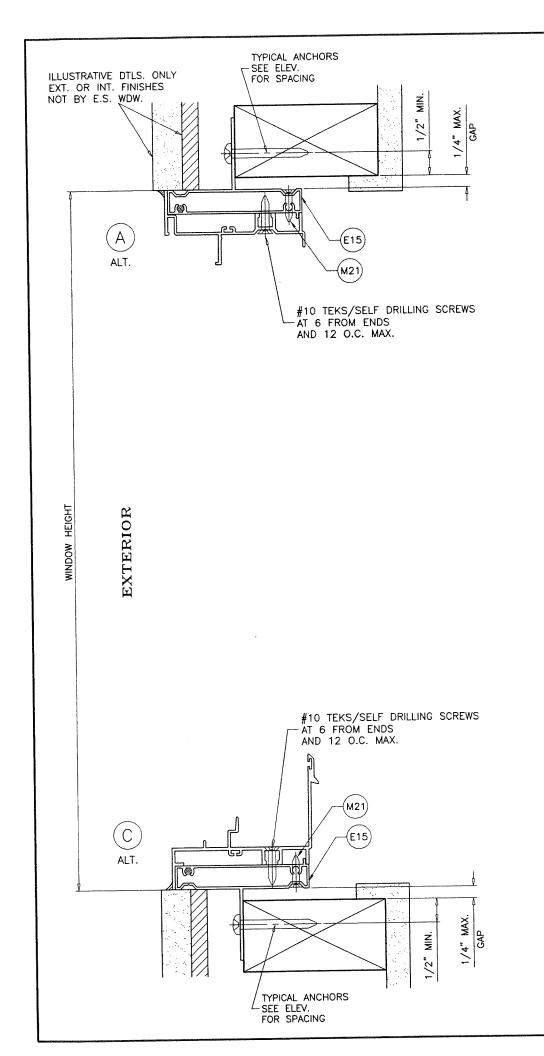

TYPICAL ANCHORS: SEE ELEV. FOR SPACING

1/4" DIA. ULTRACON+ BY 'DEWALT' (Fu=164 KSI, Fy=148 KSI)

INTO 2BY WOOD BUCKS OR WOOD STRUCTURES 1-1/2" MIN. PENETRATION INTO WOOD (HEAD/JAMBS)

THRU 1BY BUCKS INTO CONC. OR BLOCKS

1-1/4" MIN. EMBED INTO CONCRETE (HEAD/JAMBS) 1-1/4" MIN. EMBED INTO BLOCKS (JAMBS)

DIRECTLY INTO CONCRETE OR BLOCKS

1-1/4" MIN. EMBED INTO CONCRETE (HEAD/JAMBS)

1-1/4" MIN. EMBED INTO BLOCKS (JAMBS)

1/4" DIA. TEKS OR SELF DRILLING SCREWS (GRADE 5 CRS)
INTO MIAMI-DADE COUNTY APPROVED MULLIONS

INTO METAL STRUCTURES (HEAD/JAMBS)
(3) THREADS MIN. PENETRATION BEYOND SUBSTRATE

ALUMINUM: 1/8" THK. MIN. (6063–T5 MIN.)

STEEL: 1/8" THK. MIN. (Fy = 36 KSI MIN.)

(STEEL IN CONTACT WITH ALUMINUM TO BE PLATED OR PAINTED)

# TYPICAL EDGE DISTANCE

INTO CONCRETE AND MASONRY = 2-1/2" MIN. INTO WOOD STRUCTURE = 1" MIN. INTO METAL STRUCTURE = 3/4" MIN.

WOOD AT HEAD, SILL OR JAMBS SG = 0.55 MIN. CONCRETE AT HEAD, SILL OR JAMBS f'c=3000 PSI MIN. C-90 HOLLOW/FILLED BLOCK AT JAMBS f'm=2000 PSI MIN.