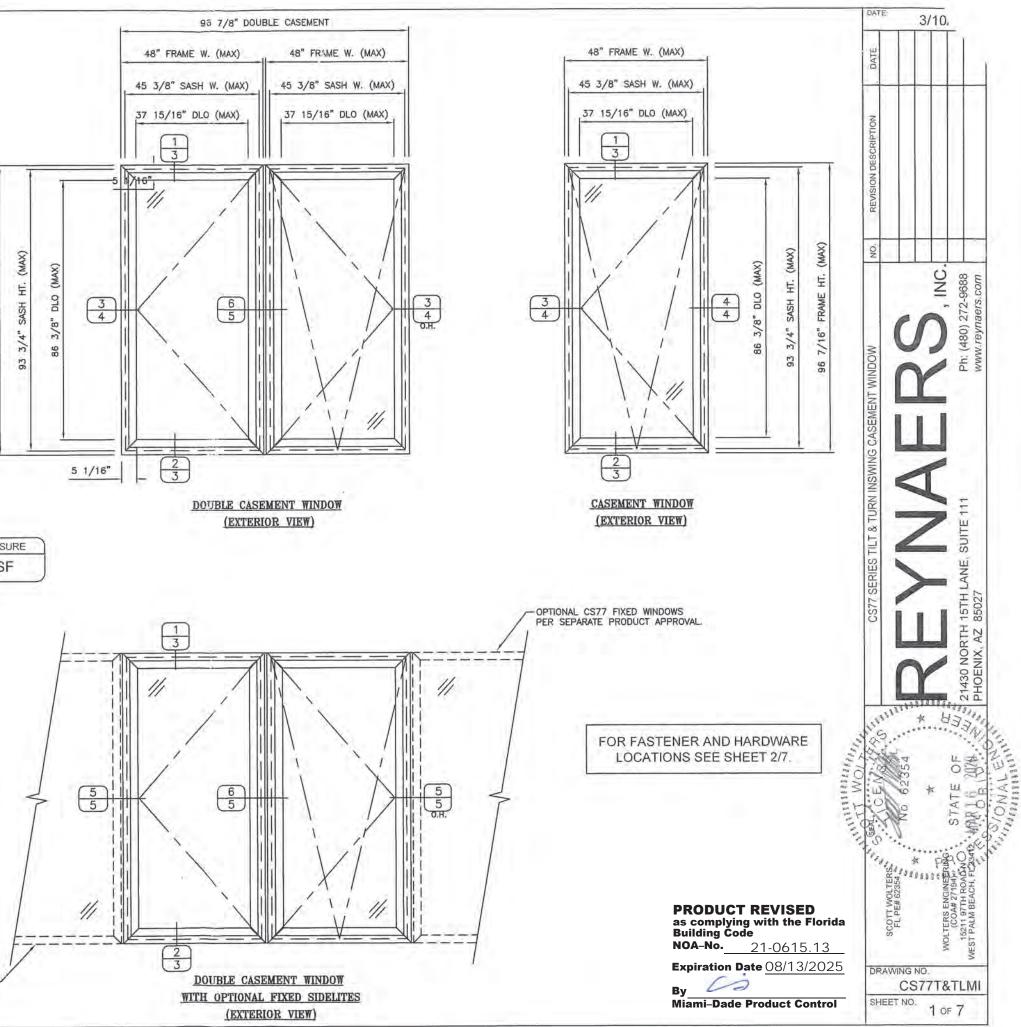

# **DESCRIPTION:** Series "CS77 Tilt & Turn" Inswing Aluminum Casement Window - L.M.I.

**APPROVAL DOCUMENT:** Drawing No. **CS77T&TLMI**, titled "CS77 Series Tilt & Turn Inswing Casement Window", sheets 1 through 7 of 7, dated 03/10/20, prepared by manufacturer, signed and sealed by Scott Wolters, P.E., bearing the Miami-Dade County Product Control Revision stamp with the Notice of Acceptance number and expiration date by the Miami-Dade County Product Control Section.

#### A. DRAWINGS

- **1.** Manufacturer's die drawings and sections.
- 2. Drawing No CS77T&TLMI, titled "CS77 Series Tilt & Turn Inswing Casement Window", sheets 1 through 7 of 7, dated 03/10/20, prepared by manufacturer, signed and sealed by Scott Wolters, P.E.