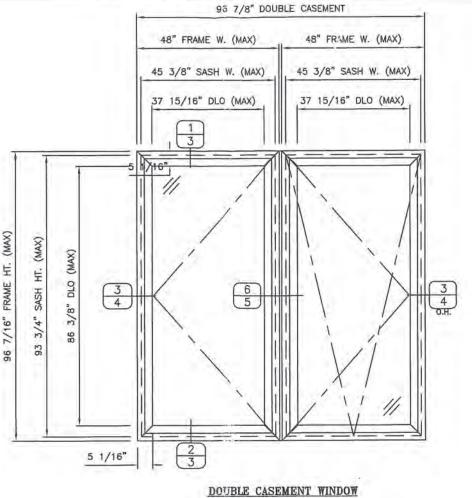

# **DESCRIPTION:** Series "CS77 Tilt & Turn" Inswing Aluminum Casement Window - L.M.I.

**APPROVAL DOCUMENT:** Drawing No. **CS77T&TLMI**, titled "CS77 Series Tilt & Turn Inswing Casement Window", sheets 1 through 7 of 7, dated 03/10/20, prepared by manufacturer, signed and sealed by Scott Wolters, P.E., bearing the Miami-Dade County Product Control Revision stamp with the Notice of Acceptance number and expiration date by the Miami-Dade County Product Control Section.

#### A. DRAWINGS

- **1.** Manufacturer's die drawings and sections.
- 2. Drawing No CS77T&TLMI, titled "CS77 Series Tilt & Turn Inswing Casement Window", sheets 1 through 7 of 7, dated 03/10/20, prepared by manufacturer, signed and sealed by Scott Wolters, P.E.