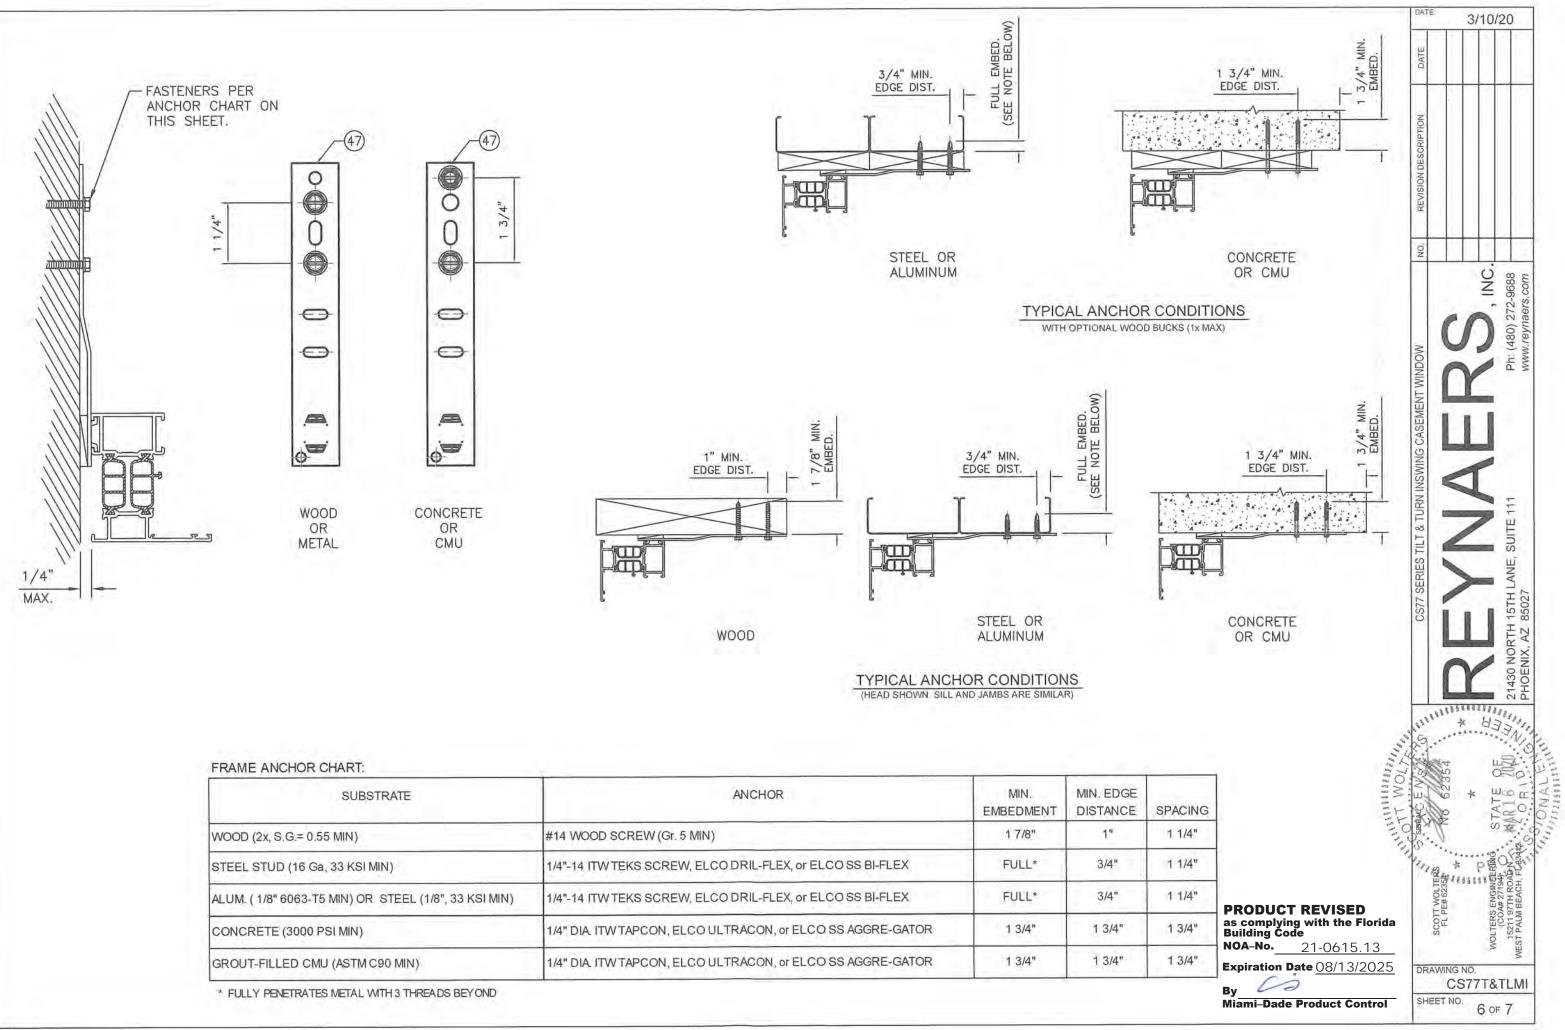

# GENERAL NOTES:

ALLOWABLE DESIGN PRESSURE: +/- 65 PSF 1.

THIS PRODUCT HAS BEEN DESIGNED AND TESTED TO TAS 201, 202, & 203 2. PROTOCOLS IN ACCORDANCE WITH THE REQUIREMENTS OF THE CURRENT EDITION OF THE FLORIDA BUILDING CODE (FBC), INCLUDING THE HVHZ PROVISIONS. 3. THIS PRODUCT AS SHOWN HEREIN IS LARGE AND SMALL MISSILE IMPACT

RESISTANT FOR INSTALLATIONS UP TO 30 FT ABOVE GRADE. (SHUTTERS ARE REQUIRED FOR INSTALLATIONS > 30 FT ABOVE GRADE).

4. WOOD OR MASONRY OPENINGS, BUCKS, AND BUCK FASTENERS, BY OTHERS, SHALL BE PROPERLY DESIGNED AND INSTALLED TO TRANSFER LOADS TO THE STRUCTURE.

5. ANCHOR TYPE, SIZE, SPACING, AND EMBEDMENT SHALL BE AS INDICATED IN THIS APPROVAL. ANCHOR EMBEDMENT TO SUBSTRATE SHALL BE BEYOND WALL DRESSING OR STUCCO.

6. ALL FASTENERS PENETRATING INTO PRESSURE TREATED WOOD SHALL BE CAPABLE OF PREVENTING CORROSION DUE TO REACTION WITH PRESSURE TREATMENT CHEMICALS.

7. DISSIMILAR MATERIALS THAT COME INTO CONTACT SHALL BE PROTECTED TO PREVENT GALVANIC REACTIONS.

8. NO STRESS INCREASES WERE USED IN THE DESIGN OR ANALYSIS OF THIS PRODUCT. A WIND LOAD DURATION FACTOR Cd = 1.6 WAS USED FOR THE ANALYSIS OF WOOD SCREWS ONLY.

DESIGN PRESSURE +/- 65 PSF

OPTIONAL CS77 FIXED WINDOWS-PER SEPARATE PRODUCT APPROVAL.

| ANCHOR                                                      |                                                                                                                                                                                                                                                             |                                                                                                                                                                                                                                                                                                            |                                                                                                                                                                                                                                                                                                                                                                                                                                                               |
|-------------------------------------------------------------|-------------------------------------------------------------------------------------------------------------------------------------------------------------------------------------------------------------------------------------------------------------|------------------------------------------------------------------------------------------------------------------------------------------------------------------------------------------------------------------------------------------------------------------------------------------------------------|---------------------------------------------------------------------------------------------------------------------------------------------------------------------------------------------------------------------------------------------------------------------------------------------------------------------------------------------------------------------------------------------------------------------------------------------------------------|
| #14 WOOD SCREW (Gr. 5 MIN)                                  |                                                                                                                                                                                                                                                             |                                                                                                                                                                                                                                                                                                            |                                                                                                                                                                                                                                                                                                                                                                                                                                                               |
| 1/4"-14 ITW TEKS SCREW, ELCO DRIL-FLEX, or ELCO SS BI-FLEX  | FULL*                                                                                                                                                                                                                                                       | 3/4"                                                                                                                                                                                                                                                                                                       |                                                                                                                                                                                                                                                                                                                                                                                                                                                               |
| 1/4"-14 ITW TEKS SCREW, ELCO DRIL-FLEX, or ELCO SS BI-FLEX  | FULL*                                                                                                                                                                                                                                                       | 3/4"                                                                                                                                                                                                                                                                                                       |                                                                                                                                                                                                                                                                                                                                                                                                                                                               |
| 1/4" DIA. ITW TAPCON, ELCO ULTRACON, or ELCO SS AGGRE-GATOR | 1 3/4*                                                                                                                                                                                                                                                      | 1 3/4"                                                                                                                                                                                                                                                                                                     |                                                                                                                                                                                                                                                                                                                                                                                                                                                               |
| 1/4" DIA. ITW TAPCON, ELCO ULTRACON, or ELCO SS AGGRE-GATOR | 1 3/4"                                                                                                                                                                                                                                                      | 1 3/4"                                                                                                                                                                                                                                                                                                     |                                                                                                                                                                                                                                                                                                                                                                                                                                                               |
|                                                             | <ul> <li>#14 WOOD SCREW (Gr. 5 MIN)</li> <li>1/4"-14 ITW TEKS SCREW, ELCO DRIL-FLEX, or ELCO SS BI-FLEX</li> <li>1/4"-14 ITW TEKS SCREW, ELCO DRIL-FLEX, or ELCO SS BI-FLEX</li> <li>1/4" DIA. ITW TAPCON, ELCO ULTRACON, or ELCO SS AGGRE-GATOR</li> </ul> | EMBEDMENT         #14 WOOD SCREW (Gr. 5 MIN)       1 7/8"         1/4"-14 ITW TEKS SCREW, ELCO DRIL-FLEX, or ELCO SS BI-FLEX       FULL*         1/4"-14 ITW TEKS SCREW, ELCO DRIL-FLEX, or ELCO SS BI-FLEX       FULL*         1/4"-14 ITW TEKS SCREW, ELCO ULTRACON, or ELCO SS AGGRE-GATOR       1 3/4" | EMBEDMENT       DISTANCE         #14 WOOD SCREW (Gr. 5 MIN)       1 7/8"       1"         1/4"-14 ITW TEKS SCREW, ELCO DRIL-FLEX, or ELCO SS BI-FLEX       FULL*       3/4"         1/4"-14 ITW TEKS SCREW, ELCO DRIL-FLEX, or ELCO SS BI-FLEX       FULL*       3/4"         1/4"-14 ITW TEKS SCREW, ELCO DRIL-FLEX, or ELCO SS BI-FLEX       FULL*       3/4"         1/4" DIA. ITW TAPCON, ELCO ULTRACON, or ELCO SS AGGRE-GATOR       1 3/4"       1 3/4" |