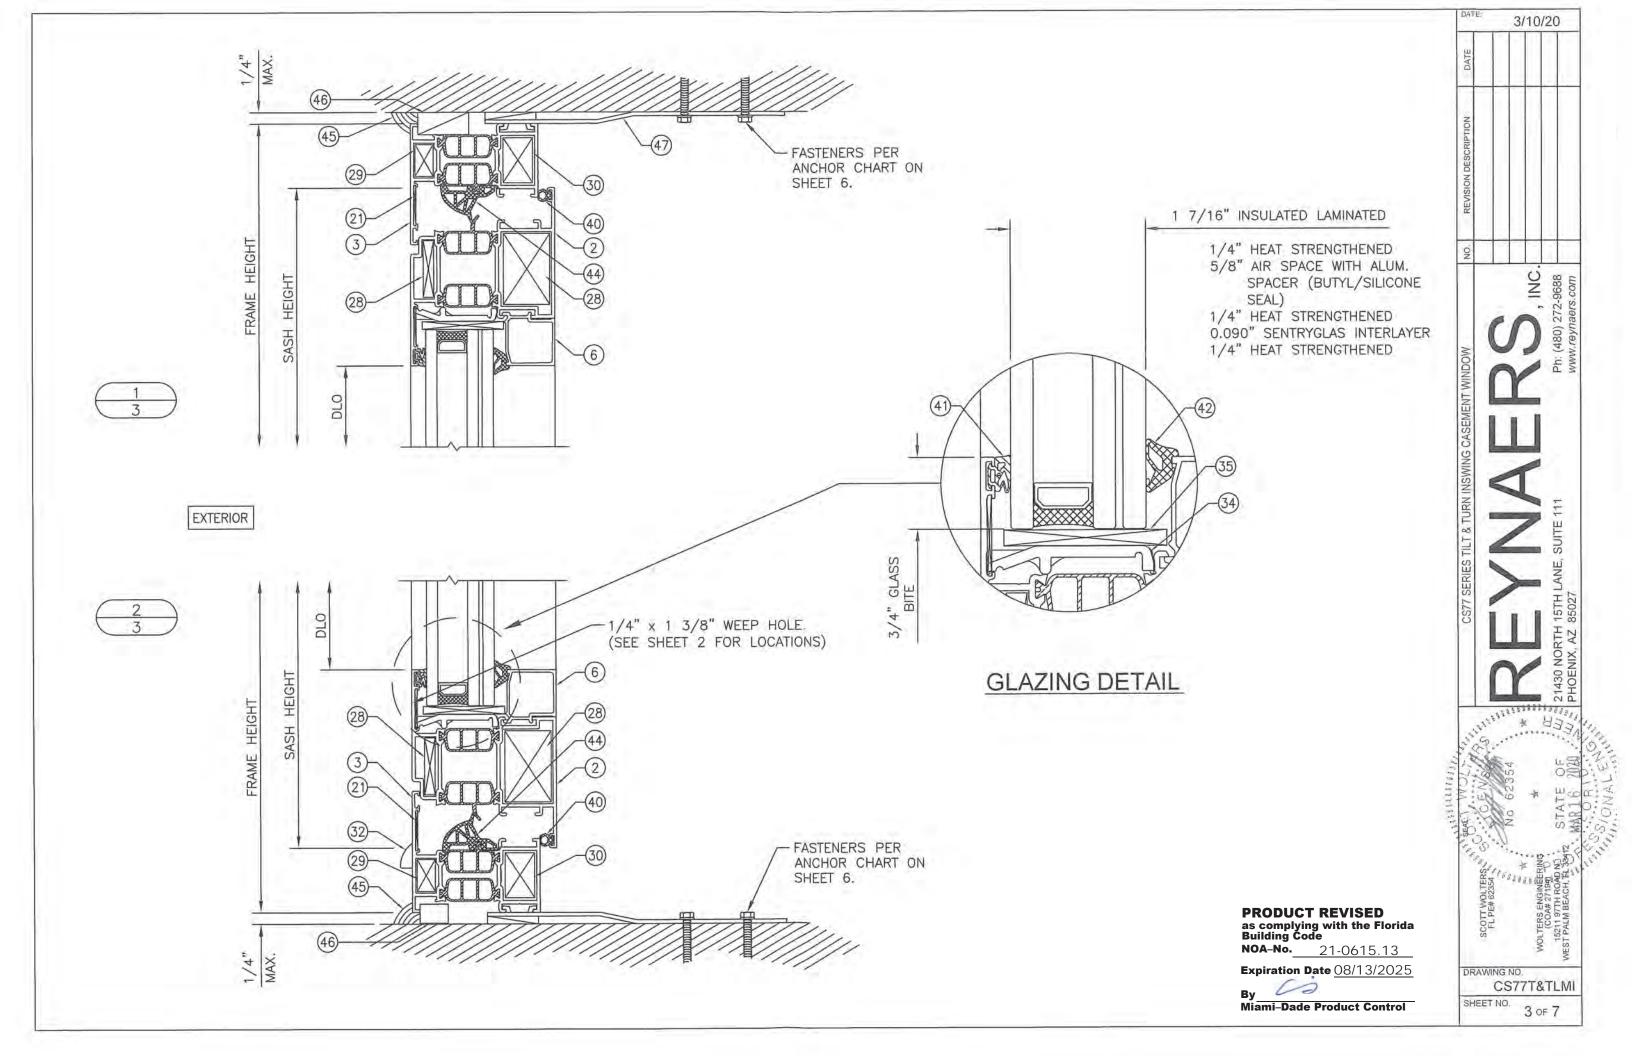

# **DESCRIPTION:** Series "CS77 Tilt & Turn" Inswing Aluminum Casement Window - L.M.I.

**APPROVAL DOCUMENT:** Drawing No. **CS77T&TLMI**, titled "CS77 Series Tilt & Turn Inswing Casement Window", sheets 1 through 7 of 7, dated 03/10/20, prepared by manufacturer, signed and sealed by Scott Wolters, P.E., bearing the Miami-Dade County Product Control Revision stamp with the Notice of Acceptance number and expiration date by the Miami-Dade County Product Control Section.