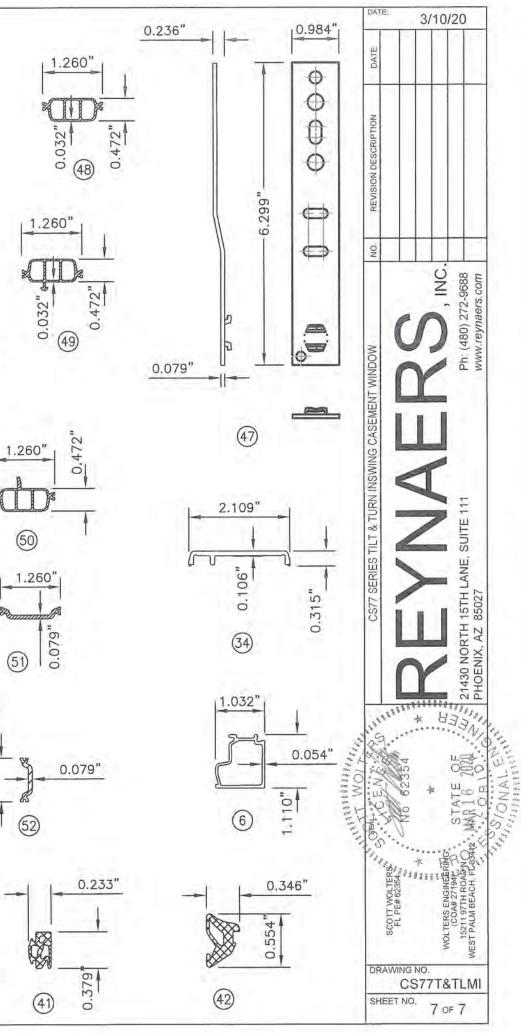

#### A. DRAWINGS

- **1.** Manufacturer's die drawings and sections.
- 2. Drawing No CS77T&TLMI, titled "CS77 Series Tilt & Turn Inswing Casement Window", sheets 1 through 7 of 7, dated 03/10/20, prepared by manufacturer, signed and sealed by Scott Wolters, P.E.

#### CORNER CONSTRUCTION:

WINDOW FRAME CORNERS ARE MITERED AND CRIMPED OVER 0687853.00 9. AND 0687952.00 CORNER KEYS, AND SECURED WITH REYNASEAL DUO. 10. WINDOW SASH CORNERS ARE MITERED AND CRIMPED OVER (2) 0687771.00 CORNER KEYS, SECURED WITH REYNASEAL DUO, AND SEALED WITH REYNAPROTECTOR.