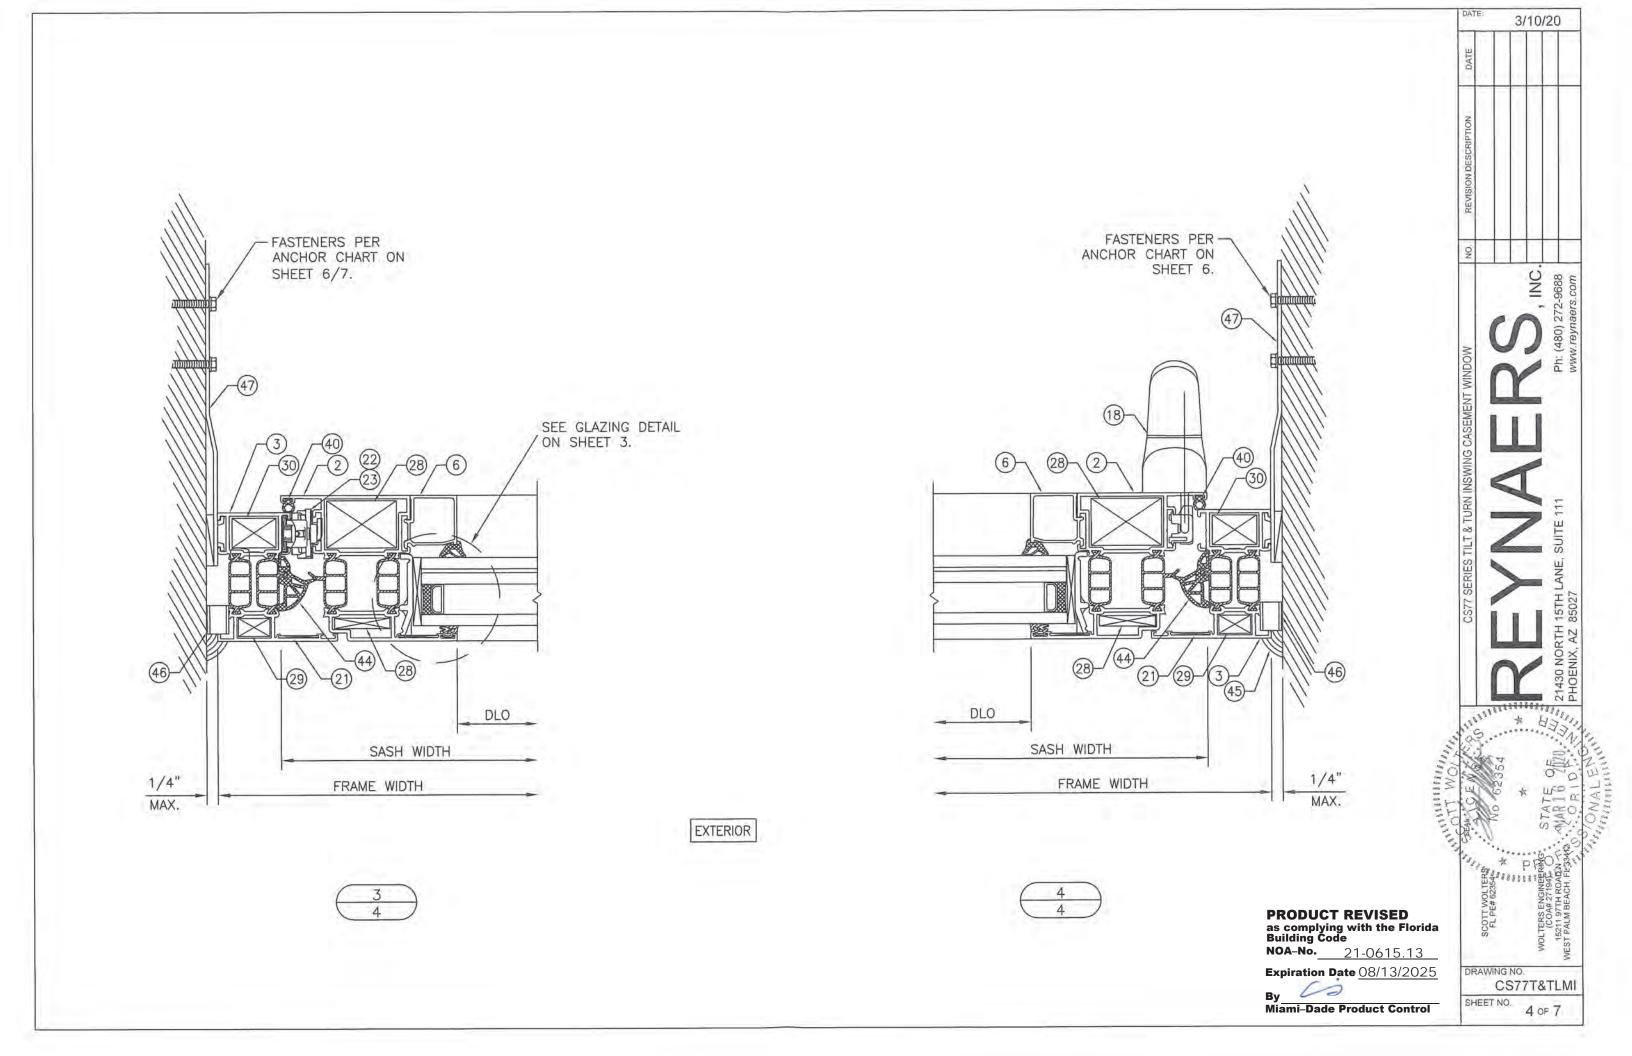

# **DESCRIPTION:** Series "CS77 Tilt & Turn" Inswing Aluminum Casement Window - L.M.I.

**APPROVAL DOCUMENT:** Drawing No. **CS77T&TLMI**, titled "CS77 Series Tilt & Turn Inswing Casement Window", sheets 1 through 7 of 7, dated 03/10/20, prepared by manufacturer, signed and sealed by Scott Wolters, P.E., bearing the Miami-Dade County Product Control Revision stamp with the Notice of Acceptance number and expiration date by the Miami-Dade County Product Control Section.