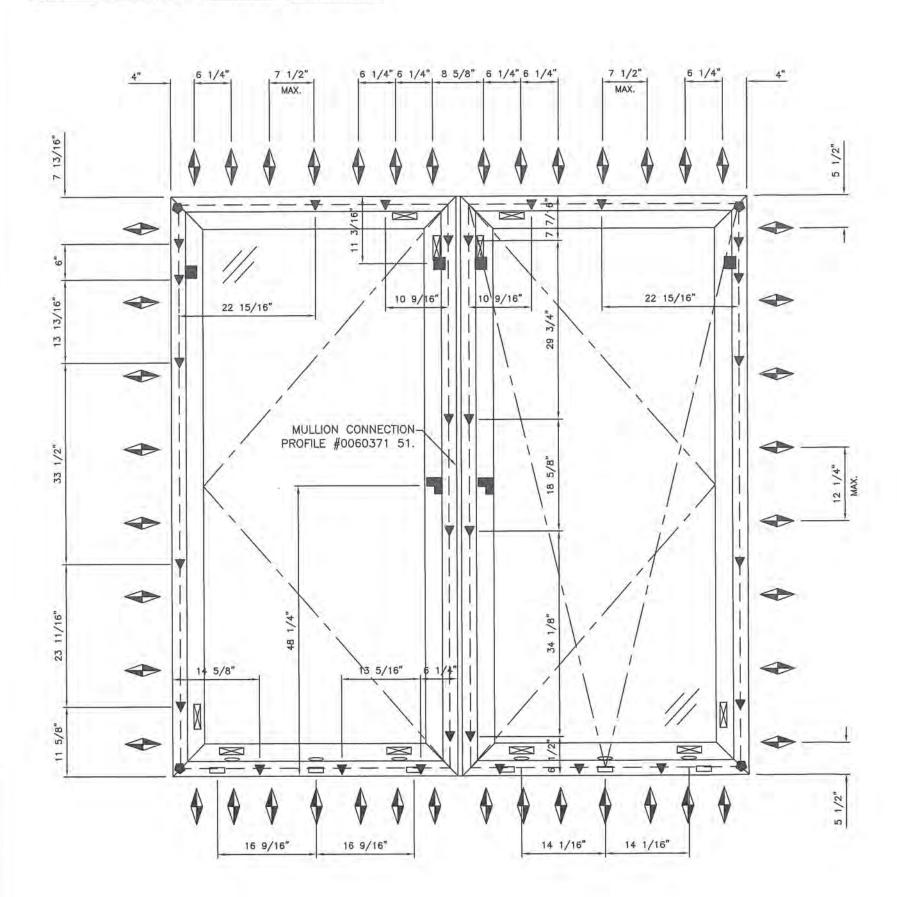

# GENERAL NOTES:

ALLOWABLE DESIGN PRESSURE: +/- 65 PSF 1.

THIS PRODUCT HAS BEEN DESIGNED AND TESTED TO TAS 201, 202, & 203 2. PROTOCOLS IN ACCORDANCE WITH THE REQUIREMENTS OF THE CURRENT EDITION OF THE FLORIDA BUILDING CODE (FBC), INCLUDING THE HVHZ PROVISIONS. 3. THIS PRODUCT AS SHOWN HEREIN IS LARGE AND SMALL MISSILE IMPACT

RESISTANT FOR INSTALLATIONS UP TO 30 FT ABOVE GRADE. (SHUTTERS ARE REQUIRED FOR INSTALLATIONS > 30 FT ABOVE GRADE).

4. WOOD OR MASONRY OPENINGS, BUCKS, AND BUCK FASTENERS, BY OTHERS, SHALL BE PROPERLY DESIGNED AND INSTALLED TO TRANSFER LOADS TO THE STRUCTURE.

5. ANCHOR TYPE, SIZE, SPACING, AND EMBEDMENT SHALL BE AS INDICATED IN THIS APPROVAL. ANCHOR EMBEDMENT TO SUBSTRATE SHALL BE BEYOND WALL DRESSING OR STUCCO.

6. ALL FASTENERS PENETRATING INTO PRESSURE TREATED WOOD SHALL BE CAPABLE OF PREVENTING CORROSION DUE TO REACTION WITH PRESSURE TREATMENT CHEMICALS.

7. DISSIMILAR MATERIALS THAT COME INTO CONTACT SHALL BE PROTECTED TO PREVENT GALVANIC REACTIONS.

8. NO STRESS INCREASES WERE USED IN THE DESIGN OR ANALYSIS OF THIS PRODUCT. A WIND LOAD DURATION FACTOR Cd = 1.6 WAS USED FOR THE ANALYSIS OF WOOD SCREWS ONLY.

#### CORNER CONSTRUCTION:

WINDOW FRAME CORNERS ARE MITERED AND CRIMPED OVER 0687853.00 9. AND 0687952.00 CORNER KEYS, AND SECURED WITH REYNASEAL DUO. 10. WINDOW SASH CORNERS ARE MITERED AND CRIMPED OVER (2) 0687771.00 CORNER KEYS, SECURED WITH REYNASEAL DUO, AND SEALED WITH REYNAPROTECTOR.

DESIGN PRESSURE +/- 65 PSF

OPTIONAL CS77 FIXED WINDOWS-PER SEPARATE PRODUCT APPROVAL.

| ANCHOR                                                      |                                                                                                                                                                                                                                                             |                                                                                                                                                                                                                                                                                                            |                                                                                                                                                                                                                                                                                                                                                                                                                                                               |
|-------------------------------------------------------------|-------------------------------------------------------------------------------------------------------------------------------------------------------------------------------------------------------------------------------------------------------------|------------------------------------------------------------------------------------------------------------------------------------------------------------------------------------------------------------------------------------------------------------------------------------------------------------|---------------------------------------------------------------------------------------------------------------------------------------------------------------------------------------------------------------------------------------------------------------------------------------------------------------------------------------------------------------------------------------------------------------------------------------------------------------|
| #14 WOOD SCREW (Gr. 5 MIN)                                  |                                                                                                                                                                                                                                                             |                                                                                                                                                                                                                                                                                                            |                                                                                                                                                                                                                                                                                                                                                                                                                                                               |
| 1/4"-14 ITW TEKS SCREW, ELCO DRIL-FLEX, or ELCO SS BI-FLEX  | FULL*                                                                                                                                                                                                                                                       | 3/4"                                                                                                                                                                                                                                                                                                       |                                                                                                                                                                                                                                                                                                                                                                                                                                                               |
| 1/4"-14 ITW TEKS SCREW, ELCO DRIL-FLEX, or ELCO SS BI-FLEX  | FULL*                                                                                                                                                                                                                                                       | 3/4"                                                                                                                                                                                                                                                                                                       |                                                                                                                                                                                                                                                                                                                                                                                                                                                               |
| 1/4" DIA. ITW TAPCON, ELCO ULTRACON, or ELCO SS AGGRE-GATOR | 1 3/4*                                                                                                                                                                                                                                                      | 1 3/4"                                                                                                                                                                                                                                                                                                     |                                                                                                                                                                                                                                                                                                                                                                                                                                                               |
| 1/4" DIA. ITW TAPCON, ELCO ULTRACON, or ELCO SS AGGRE-GATOR | 1 3/4"                                                                                                                                                                                                                                                      | 1 3/4"                                                                                                                                                                                                                                                                                                     |                                                                                                                                                                                                                                                                                                                                                                                                                                                               |
|                                                             | <ul> <li>#14 WOOD SCREW (Gr. 5 MIN)</li> <li>1/4"-14 ITW TEKS SCREW, ELCO DRIL-FLEX, or ELCO SS BI-FLEX</li> <li>1/4"-14 ITW TEKS SCREW, ELCO DRIL-FLEX, or ELCO SS BI-FLEX</li> <li>1/4" DIA. ITW TAPCON, ELCO ULTRACON, or ELCO SS AGGRE-GATOR</li> </ul> | EMBEDMENT         #14 WOOD SCREW (Gr. 5 MIN)       1 7/8"         1/4"-14 ITW TEKS SCREW, ELCO DRIL-FLEX, or ELCO SS BI-FLEX       FULL*         1/4"-14 ITW TEKS SCREW, ELCO DRIL-FLEX, or ELCO SS BI-FLEX       FULL*         1/4"-14 ITW TEKS SCREW, ELCO ULTRACON, or ELCO SS AGGRE-GATOR       1 3/4" | EMBEDMENT       DISTANCE         #14 WOOD SCREW (Gr. 5 MIN)       1 7/8"       1"         1/4"-14 ITW TEKS SCREW, ELCO DRIL-FLEX, or ELCO SS BI-FLEX       FULL*       3/4"         1/4"-14 ITW TEKS SCREW, ELCO DRIL-FLEX, or ELCO SS BI-FLEX       FULL*       3/4"         1/4"-14 ITW TEKS SCREW, ELCO DRIL-FLEX, or ELCO SS BI-FLEX       FULL*       3/4"         1/4" DIA. ITW TAPCON, ELCO ULTRACON, or ELCO SS AGGRE-GATOR       1 3/4"       1 3/4" |