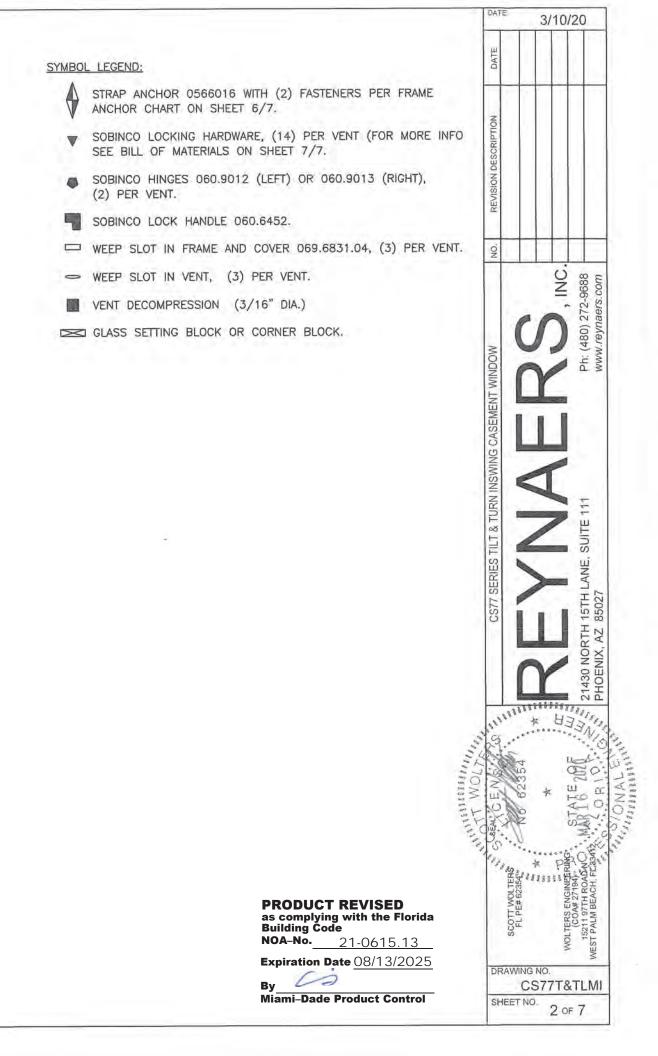

# **DESCRIPTION:** Series "CS77 Tilt & Turn" Inswing Aluminum Casement Window - L.M.I.

**APPROVAL DOCUMENT:** Drawing No. **CS77T&TLMI**, titled "CS77 Series Tilt & Turn Inswing Casement Window", sheets 1 through 7 of 7, dated 03/10/20, prepared by manufacturer, signed and sealed by Scott Wolters, P.E., bearing the Miami-Dade County Product Control Revision stamp with the Notice of Acceptance number and expiration date by the Miami-Dade County Product Control Section.