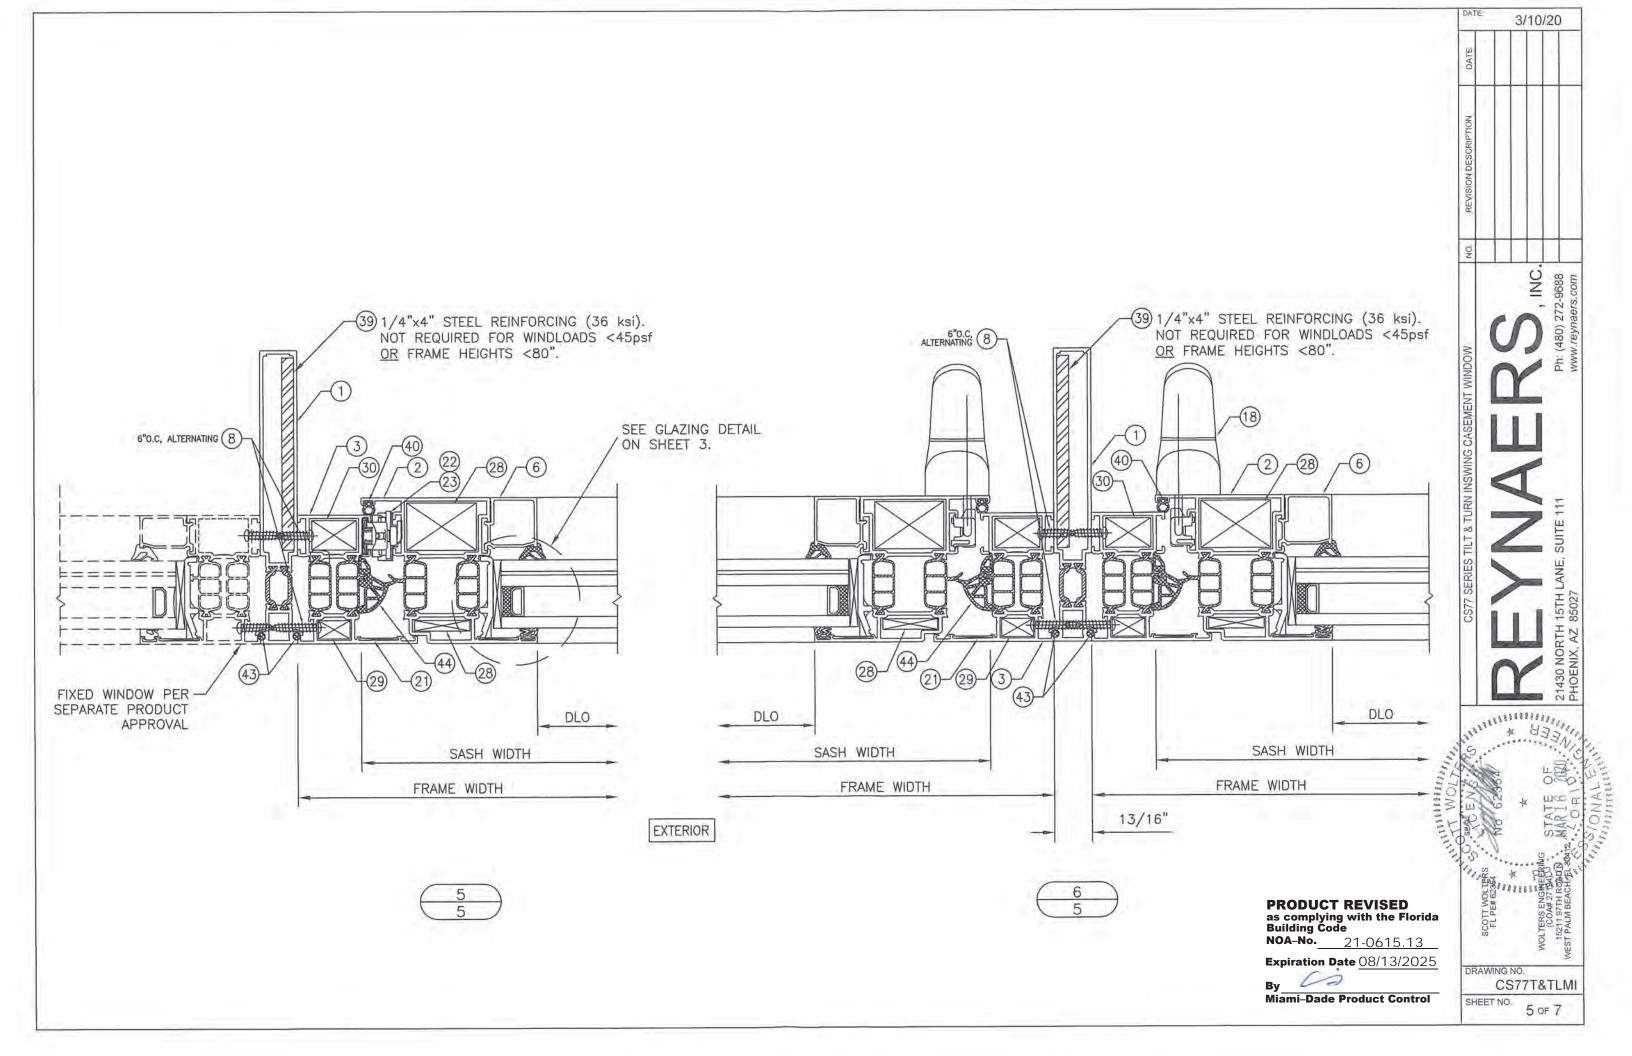

# **DESCRIPTION:** Series "CS77 Tilt & Turn" Inswing Aluminum Casement Window - L.M.I.

**APPROVAL DOCUMENT:** Drawing No. **CS77T&TLMI**, titled "CS77 Series Tilt & Turn Inswing Casement Window", sheets 1 through 7 of 7, dated 03/10/20, prepared by manufacturer, signed and sealed by Scott Wolters, P.E., bearing the Miami-Dade County Product Control Revision stamp with the Notice of Acceptance number and expiration date by the Miami-Dade County Product Control Section.

#### CORNER CONSTRUCTION:

WINDOW FRAME CORNERS ARE MITERED AND CRIMPED OVER 0687853.00 9. AND 0687952.00 CORNER KEYS, AND SECURED WITH REYNASEAL DUO. 10. WINDOW SASH CORNERS ARE MITERED AND CRIMPED OVER (2) 0687771.00 CORNER KEYS, SECURED WITH REYNASEAL DUO, AND SEALED WITH REYNAPROTECTOR.