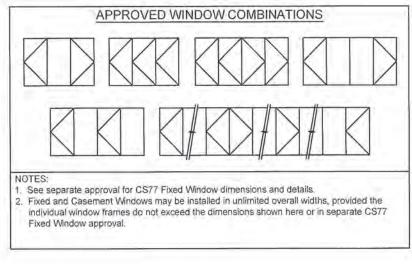

# **DESCRIPTION:** Series "CS77 Tilt & Turn" Inswing Aluminum Casement Window - L.M.I.

**APPROVAL DOCUMENT:** Drawing No. **CS77T&TLMI**, titled "CS77 Series Tilt & Turn Inswing Casement Window", sheets 1 through 7 of 7, dated 03/10/20, prepared by manufacturer, signed and sealed by Scott Wolters, P.E., bearing the Miami-Dade County Product Control Revision stamp with the Notice of Acceptance number and expiration date by the Miami-Dade County Product Control Section.

#### A. DRAWINGS

- **1.** Manufacturer's die drawings and sections.
- 2. Drawing No CS77T&TLMI, titled "CS77 Series Tilt & Turn Inswing Casement Window", sheets 1 through 7 of 7, dated 03/10/20, prepared by manufacturer, signed and sealed by Scott Wolters, P.E.