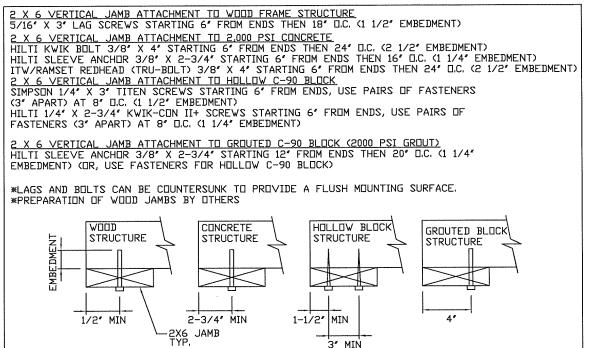

## TABLE 2

| DOOR   |    |      |      |      |      | TRAC | KAT  | TACH | IMEN | IT   |      |      |      |      | SPLICE |
|--------|----|------|------|------|------|------|------|------|------|------|------|------|------|------|--------|
| HEIGHT | Α  | В    | С    | D    | E    | F    | G    | Н    | I    | J    | K    | L    | M    | N    | S      |
| 6' 6'' | 3" | 14"  | 27"  | 38"  | 46"  | 56"  | 64"  |      |      |      |      |      |      |      | 70"    |
| 7'     | 3" | 14"  | 27"  | 38"  | 46"  | 56"  | 68"  |      |      |      |      |      |      |      | 76"    |
| 7' 6"  | 3" | 14"  | 27"  | 38"  | 46"  | 56"  | 68"  | 78"  |      |      |      |      |      |      | 82"    |
| 8'     | 3" | 14"  | 27"  | 38'' | 46"  | 56"  | 68"  | 78"  |      |      |      |      |      |      | 88"    |
| 8' 6"  | 3" | 14"  | 27"  | 38"  | 46"  | 56"  | 68"  | 78"  | 88"  |      |      |      |      |      | 94"    |
| 9'     | 3" | 14"  | 27"  | 38"  | 46"  | 56"  | 68'' | 78'' | 88'' |      |      |      |      |      | 100"   |
| 9' 6"  | 3" | 14"  | 27"  | 38"  | 46"  | 56"  | 68"  | 78"  | 88"  | 98"  |      |      |      |      | 106"   |
| 10'    | 3" | 14"  | 27"  | 38'' | 46"  | 56"  | 68'' | 78"  | 88'' | 100" |      |      |      |      | 112"   |
| 10' 6" | 3" | 14"  | 27"  | 38"  | 46"  | 56"  | 68"  | 78"  | 88'' | 100" | 110" |      |      |      | 118"   |
| 11'    | 3" | 14"  | 27"  | 38'' | 46"  | 56"  | 68"  | 78"  | 88"  | 100" | 110" |      |      |      | 124"   |
| 11' 6" | 3" | 14"  | 27"  | 38"  | 46"  | 56"  | 68"  | 78"  | 88"  | 100" | 110" | 120" |      |      | 130"   |
| 12'    | 3" | 14"  | 27"  | 38"  | 46"  | 56"  | 68'' | 78"  | 88"  | 100" | 110" | 122" |      |      | 136''  |
| 12'6"  | 3" | 14"  | 27"  | 38"  | 46"  | 56"  | 68"  | 78"  | 88'' | 100" | 109" | 122" | 132" |      | 142"   |
| 13'    | 3" | 14'' | 27'' | 38"  | 46"  | 56'' | 68'' | 78'' | 88'' | 100" | 114" | 122" | 134" |      | 148"   |
| 13' 6" | 3" | 14"  | 27"  | 38"  | 46"  | 56"  | 68"  | 78"  | 88"  | 100" | 109" | 122" | 134" | 144" | 154"   |
| 14'    | 3" | 14"  | 27"  | 38"  | 46'' | 56"  | 68'' | 78"  | 88'' | 100" | 114" | 122" | 134" | 146" | 160"   |

ALL TRACK ATTACHMENT SPACING +/-2" ALLOWED WITH SYP OR SPF NO. 2 OR BETTER ONLY