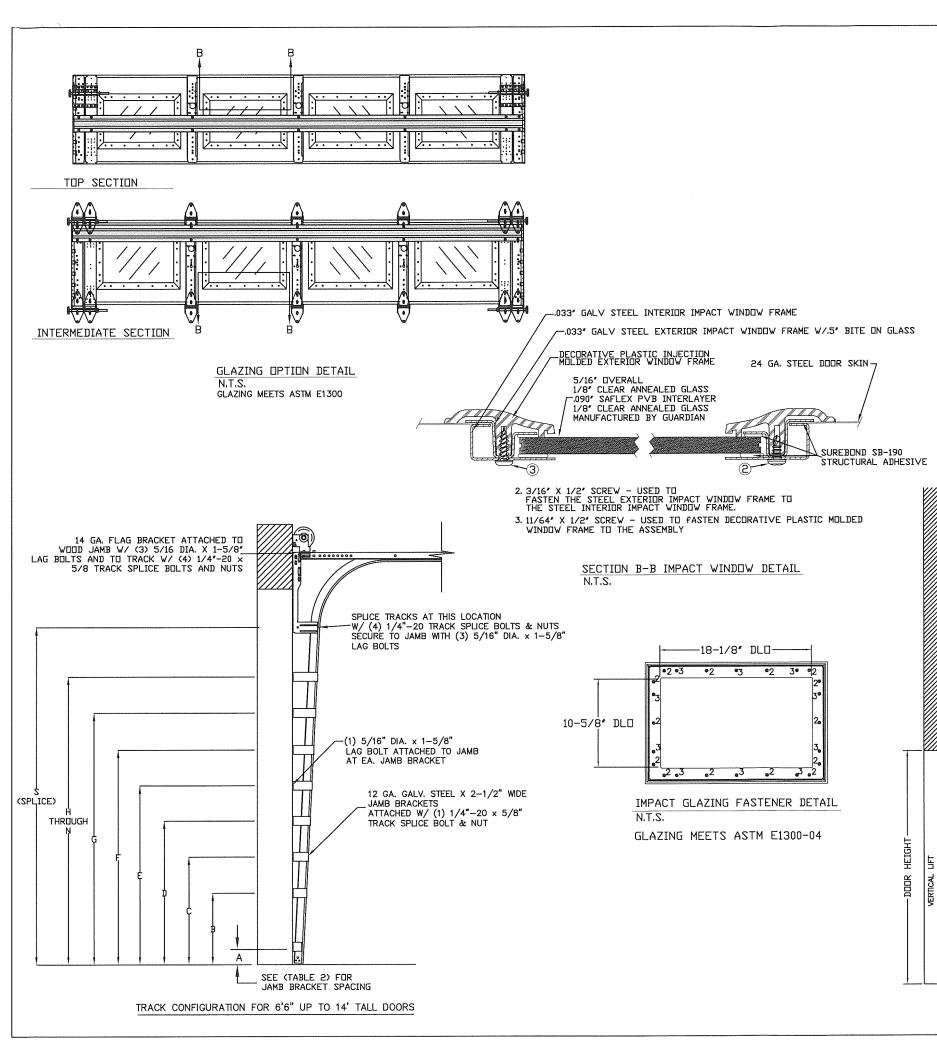

## WOOD JAMB ATTACHMENT TO STRUCTURE

AVAILABLE TRACK CONFIGURATIONS

3" MIN

PRODUCT REVISED as complying with the Florida **Building Code** NOA-No. 22-0414.02 Expiration Date: 09/06/2027

Miami-Dade Product Control

REV DESCRIPTION OF REVISIONS DATE MAX SIZE 9' x 14' DESIGN LOADS +57.0 PSF -67.0 PSF Na. 48579 O ZORIDA dba Structural 5921-G W. Frie · WONAL ENG. \_ARGE MISSILE IMPACT RESISTANCE ENTRE/MATIC

MODEL 950 AMARR HERITAGE 1000, 2000

| SIZE  | DRAWN BY     | DRC          | DATE | 02/10/22 | DRAWING NUMBER   |
|-------|--------------|--------------|------|----------|------------------|
| В     | CHECKED BY   | RLR          | DATE | 02/21/22 | IRC-9509-189-21- |
| 165 C | ARRIAGE COUR | SHEET 2 OF 3 |      |          |                  |