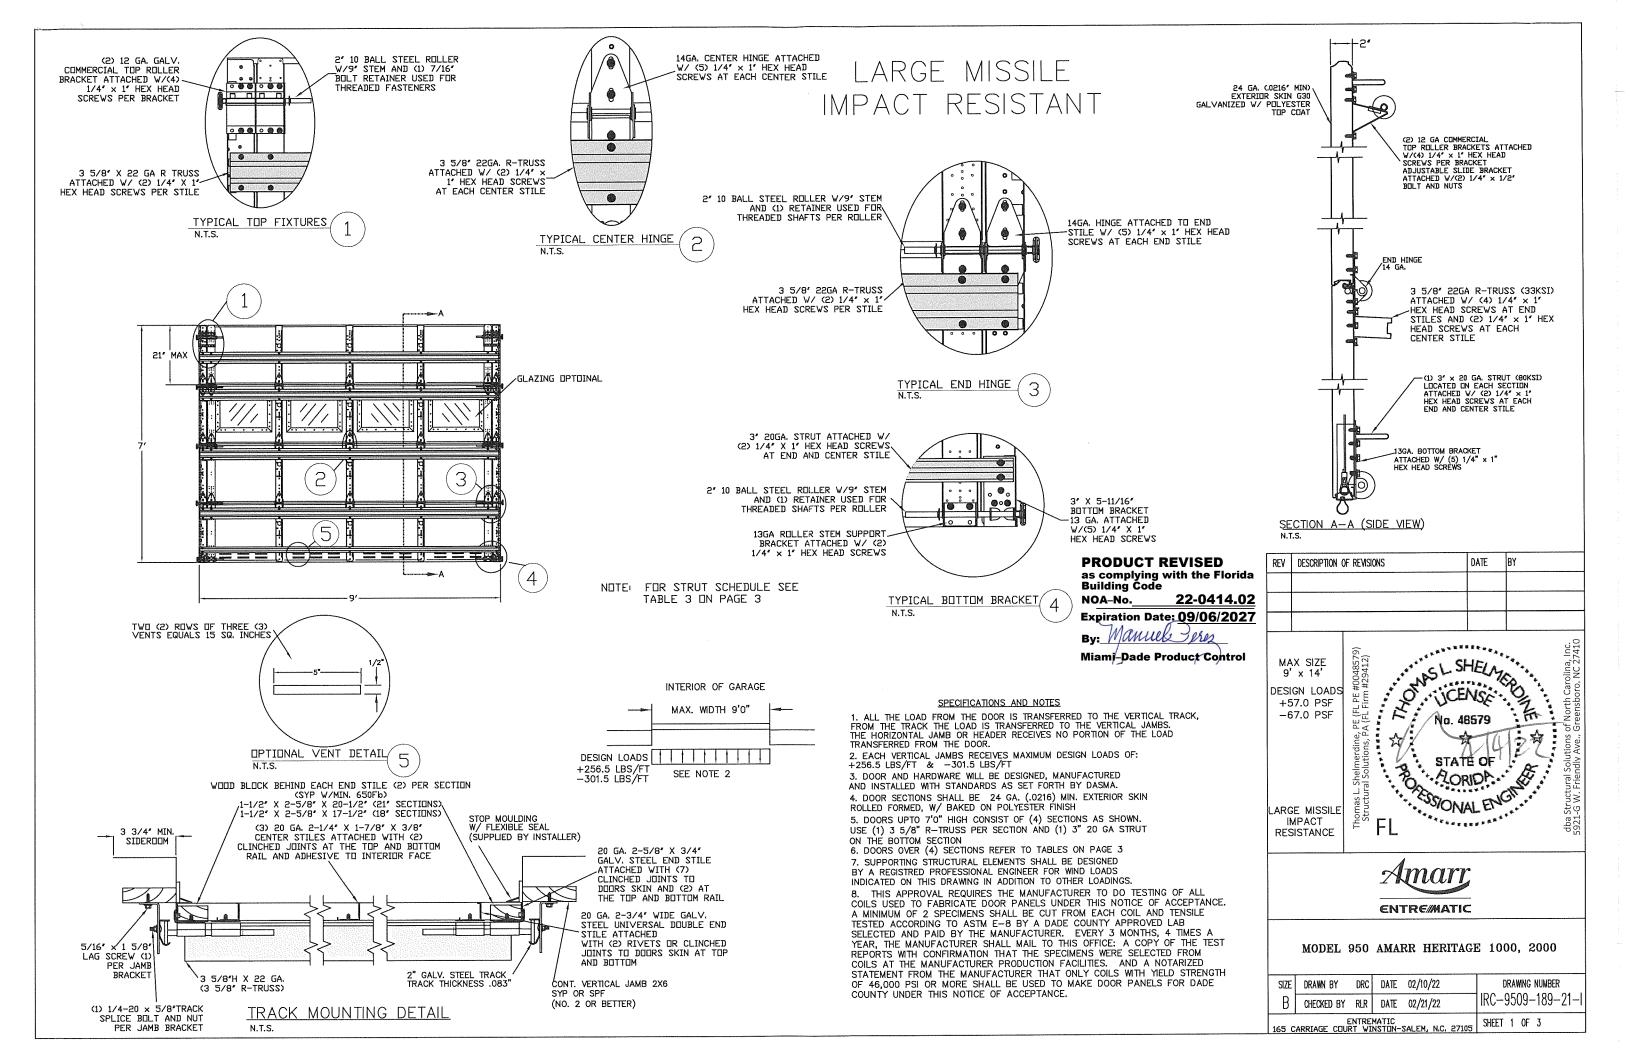

This product is approved as described herein and has been designed to comply with the Florida Building Code, including the High Velocity Hurricane Zone.

DESCRIPTION: Model "950 Amarr Heritage 1000, 2000 (Dp: +57.0, -67.0 psf)" Steel Sectional Garage Door up to 9'-0" Wide with Optional Impact Resistant Window – L.M.I.

**APPROVAL DOCUMENT:** Drawing No. **IRC-9509-189-21-I**, titled "Model 950 Amarr Heritage 1000, 2000", sheets 1 through 3 of 3, dated 02/10/22, prepared by manufacturer, signed and sealed by Thomas L. Shelmerdine, P.E., bearing the Miami-Dade County Product Control Revision stamp with the Notice of Acceptance number and expiration date by the Miami-Dade County Product Control Section.

## MISSILE IMPACT RATING: Large and Small Missile Impact Resistant

**LABELING:** Each unit shall bear a permanent label with the manufacturer's name or logo, manufacturing address, model number, the positive and negative design pressure rating, indicate impact rated if applicable, installation instruction drawing reference number, approval number (NOA), the applicable test standards, and the statement reading 'Miami-Dade County Product Control Approved' is to be located on the door's side track, bottom angle, or inner surface of a panel.

## WOOD JAMB ATTACHMENT TO STRUCTURE

AVAILABLE TRACK CONFIGURATIONS

3" MIN

PRODUCT REVISED as complying with the Florida **Building Code** NOA-No. 22-0414.02 Expiration Date: 09/06/2027

Miami-Dade Product Control

REV DESCRIPTION OF REVISIONS DATE MAX SIZE 9' x 14' DESIGN LOADS +57.0 PSF -67.0 PSF Na. 48579 O ZORIDA dba Structural 5921-G W. Frie · WONAL ENG. \_ARGE MISSILE IMPACT RESISTANCE ENTRE/MATIC

MODEL 950 AMARR HERITAGE 1000, 2000

| SIZE  | DRAWN BY     | DRC          | DATE | 02/10/22 | DRAWING NUMBER   |
|-------|--------------|--------------|------|----------|------------------|
| В     | CHECKED BY   | RLR          | DATE | 02/21/22 | IRC-9509-189-21- |
| 165 C | ARRIAGE COUR | SHEET 2 OF 3 |      |          |                  |