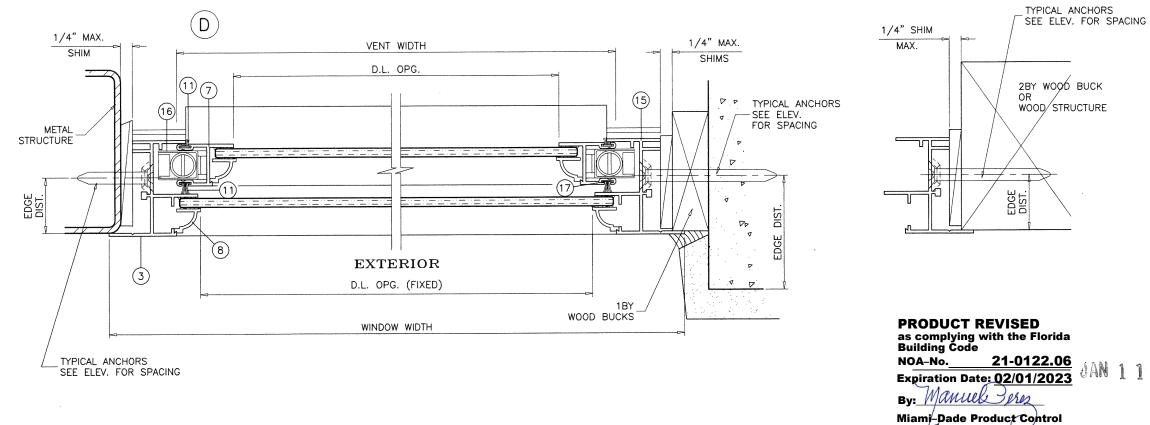

REQUIREMENTS OF THE 2020 (7TH EDITION) FLORIDA BUILDING CODE INCLUDING HIGH VELOCITY HURRICANE ZONE (HVHZ)

TO THE BUILDING STRUCTURE.

MATERIAL SHALL BE BEYOND WALL DRESSING OR STUCCO

WATER INFILTRATION RESISTANCE ETC. AND TO BE REVIEWED BY BUILDING OFFICIAL.

**PRODUCT REVISED** as complying with the Florida Building Code JAN 1 NOA-No. 21-0122.06 Expiration Date: 02/01/2023 By: Manuel Peres Miami-Dade Product Control

SEE ELEV. FOR SPACING

**PRODUCT REVISED** as complying with the Florida Building Code 21-0122.06 JAN 1 1 2021 Expiration Date: 02/01/2023 By: Manuel Peres Miami-Dade Product Control