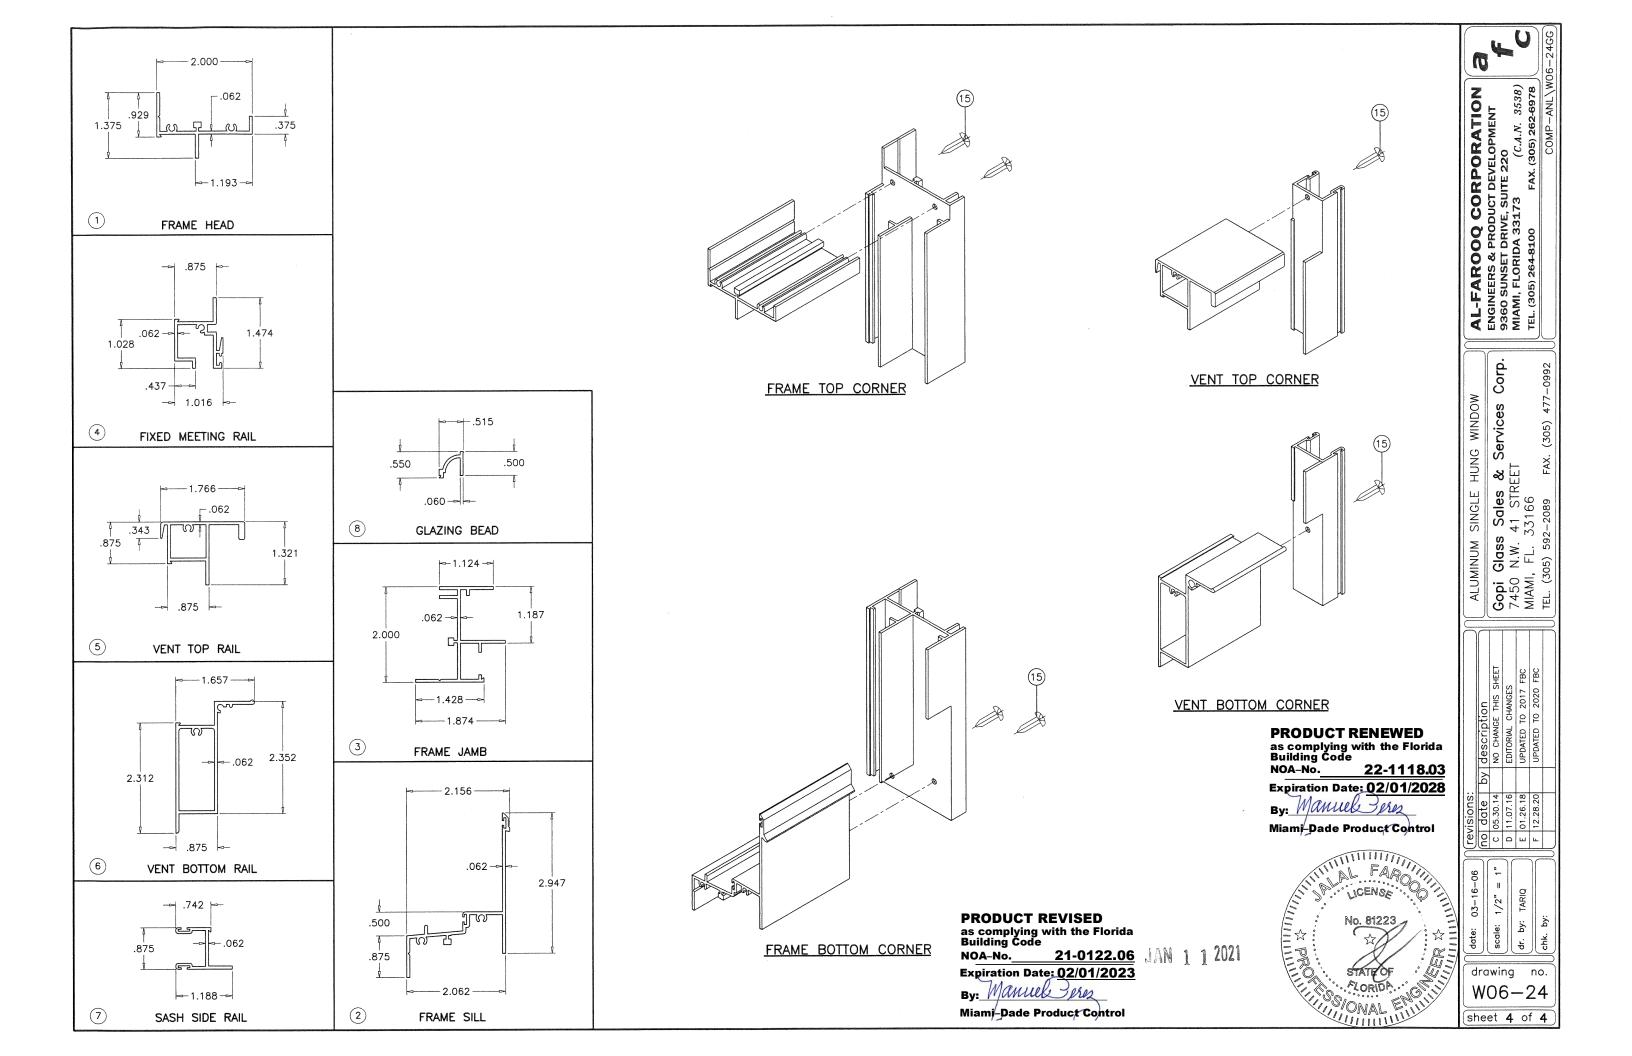

|           | COSC DESCRIPTION OF THE OWNER |                                                                                                                                                                                                                                                                                                                                                                                                                                                                                                              |                                                                                                                                                                                                                                                                                                                                                                                                                                                                                                                                                                                                                                                                                                                                 |                                                                                                                                                                                                                                                                                                                                                                                                                                                                                                                                                                                                                                                                                                                                                                                                                                                                                                                                                                                                                                                                                                                           |
|-----------|------------------------------------------------------------------------------------------------------------------------------------------------------------------------------------------------------------------------------------------------------------------------------------------------------------------------------------------------------------------------------------------------------------------------------------------------------------------------------------------------------------------------------------------------------------------------------------------------------------------------------------------------------------------------------------------------------------------------------------------|--------------------------------------------------------------------------------------------------------------------------------------------------------------------------------------------------------------------------------------------------------------------------------------------------------------------------------------------------------------------------------------------------------------------------------------------------------------------------------------------------------------|---------------------------------------------------------------------------------------------------------------------------------------------------------------------------------------------------------------------------------------------------------------------------------------------------------------------------------------------------------------------------------------------------------------------------------------------------------------------------------------------------------------------------------------------------------------------------------------------------------------------------------------------------------------------------------------------------------------------------------|---------------------------------------------------------------------------------------------------------------------------------------------------------------------------------------------------------------------------------------------------------------------------------------------------------------------------------------------------------------------------------------------------------------------------------------------------------------------------------------------------------------------------------------------------------------------------------------------------------------------------------------------------------------------------------------------------------------------------------------------------------------------------------------------------------------------------------------------------------------------------------------------------------------------------------------------------------------------------------------------------------------------------------------------------------------------------------------------------------------------------|
| PART #    | REQD.                                                                                                                                                                                                                                                                                                                                                                                                                                                                                                                                                                                                                                                                                                                                    | DESCRIPTION                                                                                                                                                                                                                                                                                                                                                                                                                                                                                                  | MATERIAL                                                                                                                                                                                                                                                                                                                                                                                                                                                                                                                                                                                                                                                                                                                        | MANF./                                                                                                                                                                                                                                                                                                                                                                                                                                                                                                                                                                                                                                                                                                                                                                                                                                                                                                                                                                                                                                                                                                                    |
| -         | 1                                                                                                                                                                                                                                                                                                                                                                                                                                                                                                                                                                                                                                                                                                                                        | FRAME HEAD                                                                                                                                                                                                                                                                                                                                                                                                                                                                                                   | 6063-T5                                                                                                                                                                                                                                                                                                                                                                                                                                                                                                                                                                                                                                                                                                                         | -                                                                                                                                                                                                                                                                                                                                                                                                                                                                                                                                                                                                                                                                                                                                                                                                                                                                                                                                                                                                                                                                                                                         |
| GSH118    | 1                                                                                                                                                                                                                                                                                                                                                                                                                                                                                                                                                                                                                                                                                                                                        | FRAME SILL                                                                                                                                                                                                                                                                                                                                                                                                                                                                                                   | 6063-T5                                                                                                                                                                                                                                                                                                                                                                                                                                                                                                                                                                                                                                                                                                                         | -                                                                                                                                                                                                                                                                                                                                                                                                                                                                                                                                                                                                                                                                                                                                                                                                                                                                                                                                                                                                                                                                                                                         |
| GSH120    | 2                                                                                                                                                                                                                                                                                                                                                                                                                                                                                                                                                                                                                                                                                                                                        | FRAME JAMB                                                                                                                                                                                                                                                                                                                                                                                                                                                                                                   | 6063-T5                                                                                                                                                                                                                                                                                                                                                                                                                                                                                                                                                                                                                                                                                                                         | -                                                                                                                                                                                                                                                                                                                                                                                                                                                                                                                                                                                                                                                                                                                                                                                                                                                                                                                                                                                                                                                                                                                         |
|           | 1                                                                                                                                                                                                                                                                                                                                                                                                                                                                                                                                                                                                                                                                                                                                        | FIXED MTG. RAIL                                                                                                                                                                                                                                                                                                                                                                                                                                                                                              | 6063-T5                                                                                                                                                                                                                                                                                                                                                                                                                                                                                                                                                                                                                                                                                                                         | -                                                                                                                                                                                                                                                                                                                                                                                                                                                                                                                                                                                                                                                                                                                                                                                                                                                                                                                                                                                                                                                                                                                         |
| GSH117    | 1                                                                                                                                                                                                                                                                                                                                                                                                                                                                                                                                                                                                                                                                                                                                        | VENT TOP RAIL                                                                                                                                                                                                                                                                                                                                                                                                                                                                                                | 6063-T6                                                                                                                                                                                                                                                                                                                                                                                                                                                                                                                                                                                                                                                                                                                         | -                                                                                                                                                                                                                                                                                                                                                                                                                                                                                                                                                                                                                                                                                                                                                                                                                                                                                                                                                                                                                                                                                                                         |
| GSH119A   | 1                                                                                                                                                                                                                                                                                                                                                                                                                                                                                                                                                                                                                                                                                                                                        | VENT BOTTOM RAIL                                                                                                                                                                                                                                                                                                                                                                                                                                                                                             | 6063-T6                                                                                                                                                                                                                                                                                                                                                                                                                                                                                                                                                                                                                                                                                                                         |                                                                                                                                                                                                                                                                                                                                                                                                                                                                                                                                                                                                                                                                                                                                                                                                                                                                                                                                                                                                                                                                                                                           |
| _         | 2                                                                                                                                                                                                                                                                                                                                                                                                                                                                                                                                                                                                                                                                                                                                        | VENT JAMB                                                                                                                                                                                                                                                                                                                                                                                                                                                                                                    | 6063-T5                                                                                                                                                                                                                                                                                                                                                                                                                                                                                                                                                                                                                                                                                                                         | -                                                                                                                                                                                                                                                                                                                                                                                                                                                                                                                                                                                                                                                                                                                                                                                                                                                                                                                                                                                                                                                                                                                         |
| -         | AS REQD.                                                                                                                                                                                                                                                                                                                                                                                                                                                                                                                                                                                                                                                                                                                                 | GLAZING BEAD                                                                                                                                                                                                                                                                                                                                                                                                                                                                                                 | ALUMINUM                                                                                                                                                                                                                                                                                                                                                                                                                                                                                                                                                                                                                                                                                                                        | -                                                                                                                                                                                                                                                                                                                                                                                                                                                                                                                                                                                                                                                                                                                                                                                                                                                                                                                                                                                                                                                                                                                         |
| -         | 2/VENT                                                                                                                                                                                                                                                                                                                                                                                                                                                                                                                                                                                                                                                                                                                                   | VENT LATCH @ 6-1/2" FROM ENDS                                                                                                                                                                                                                                                                                                                                                                                                                                                                                | NYLON                                                                                                                                                                                                                                                                                                                                                                                                                                                                                                                                                                                                                                                                                                                           | -                                                                                                                                                                                                                                                                                                                                                                                                                                                                                                                                                                                                                                                                                                                                                                                                                                                                                                                                                                                                                                                                                                                         |
| 672205K38 | 2/VENT                                                                                                                                                                                                                                                                                                                                                                                                                                                                                                                                                                                                                                                                                                                                   | VENT LATCH @ 6-1/2" FROM ENDS                                                                                                                                                                                                                                                                                                                                                                                                                                                                                | -                                                                                                                                                                                                                                                                                                                                                                                                                                                                                                                                                                                                                                                                                                                               | DECO P                                                                                                                                                                                                                                                                                                                                                                                                                                                                                                                                                                                                                                                                                                                                                                                                                                                                                                                                                                                                                                                                                                                    |
| GSH114    | AS REQD.                                                                                                                                                                                                                                                                                                                                                                                                                                                                                                                                                                                                                                                                                                                                 | VENT GUIDE                                                                                                                                                                                                                                                                                                                                                                                                                                                                                                   | RIGID PVC                                                                                                                                                                                                                                                                                                                                                                                                                                                                                                                                                                                                                                                                                                                       | -                                                                                                                                                                                                                                                                                                                                                                                                                                                                                                                                                                                                                                                                                                                                                                                                                                                                                                                                                                                                                                                                                                                         |
|           | AS REQD.                                                                                                                                                                                                                                                                                                                                                                                                                                                                                                                                                                                                                                                                                                                                 | PILE WEATHERSTRIP                                                                                                                                                                                                                                                                                                                                                                                                                                                                                            |                                                                                                                                                                                                                                                                                                                                                                                                                                                                                                                                                                                                                                                                                                                                 | -                                                                                                                                                                                                                                                                                                                                                                                                                                                                                                                                                                                                                                                                                                                                                                                                                                                                                                                                                                                                                                                                                                                         |
| -         | AS REQD.                                                                                                                                                                                                                                                                                                                                                                                                                                                                                                                                                                                                                                                                                                                                 | ASSEMBLY SCREWS                                                                                                                                                                                                                                                                                                                                                                                                                                                                                              |                                                                                                                                                                                                                                                                                                                                                                                                                                                                                                                                                                                                                                                                                                                                 | #8 × 3                                                                                                                                                                                                                                                                                                                                                                                                                                                                                                                                                                                                                                                                                                                                                                                                                                                                                                                                                                                                                                                                                                                    |
|           | 2                                                                                                                                                                                                                                                                                                                                                                                                                                                                                                                                                                                                                                                                                                                                        | BLOCK & TACKLE BALANCE                                                                                                                                                                                                                                                                                                                                                                                                                                                                                       | -                                                                                                                                                                                                                                                                                                                                                                                                                                                                                                                                                                                                                                                                                                                               | 5/8"B                                                                                                                                                                                                                                                                                                                                                                                                                                                                                                                                                                                                                                                                                                                                                                                                                                                                                                                                                                                                                                                                                                                     |
| -         | AS REQD.                                                                                                                                                                                                                                                                                                                                                                                                                                                                                                                                                                                                                                                                                                                                 | BULB WEATHERSTRIP                                                                                                                                                                                                                                                                                                                                                                                                                                                                                            | -                                                                                                                                                                                                                                                                                                                                                                                                                                                                                                                                                                                                                                                                                                                               | -                                                                                                                                                                                                                                                                                                                                                                                                                                                                                                                                                                                                                                                                                                                                                                                                                                                                                                                                                                                                                                                                                                                         |
| -         | 1                                                                                                                                                                                                                                                                                                                                                                                                                                                                                                                                                                                                                                                                                                                                        | 5/16" BOX SCREEN                                                                                                                                                                                                                                                                                                                                                                                                                                                                                             | -                                                                                                                                                                                                                                                                                                                                                                                                                                                                                                                                                                                                                                                                                                                               | OPTION                                                                                                                                                                                                                                                                                                                                                                                                                                                                                                                                                                                                                                                                                                                                                                                                                                                                                                                                                                                                                                                                                                                    |
|           | -<br>GSH118<br>GSH120<br>-<br>GSH117<br>GSH119A<br>-<br>-<br>-<br>672205K38                                                                                                                                                                                                                                                                                                                                                                                                                                                                                                                                                                                                                                                              | -         1           GSH118         1           GSH120         2           -         1           GSH117         1           GSH119A         1           -         2           -         AS REQD.           -         2/VENT           672205K38         2/VENT           GSH114         AS REQD.           -         AS REQD. | -       1       FRAME HEAD         GSH118       1       FRAME SILL         GSH120       2       FRAME JAMB         -       1       FIXED MTG. RAIL         GSH117       1       VENT TOP RAIL         GSH119A       1       VENT BOTTOM RAIL         -       2       VENT JAMB         -       2       VENT JAMB         -       2       VENT JAMB         -       2/VENT       VENT LATCH @ 6-1/2" FROM ENDS         672205K38       2/VENT       VENT LATCH @ 6-1/2" FROM ENDS         GSH114       AS REQD.       VENT GUIDE         -       AS REQD.       PILE WEATHERSTRIP         -       AS REQD.       ASSEMBLY SCREWS         -       2       BLOCK & TACKLE BALANCE         -       AS REQD.       BULB WEATHERSTRIP | -         1         FRAME         HEAD         6063-T5           GSH118         1         FRAME SILL         6063-T5           GSH120         2         FRAME JAMB         6063-T5           -         1         FIXED         MTG.         RAIL         6063-T5           GSH120         2         FRAME JAMB         6063-T5         6063-T5           -         1         FIXED         MTG.         RAIL         6063-T5           GSH117         1         VENT TOP RAIL         6063-T6         6063-T6           -         2         VENT BOTTOM RAIL         6063-T6           -         2         VENT JAMB         6063-T5           -         AS REQD.         GLAZING BEAD         ALUMINUM           -         2/VENT         VENT LATCH @ 6-1/2" FROM ENDS         -           GSH114         AS REQD.         VENT GUIDE         RIGID PVC           -         AS REQD.         PILE WEATHERSTRIP         -           -         AS REQD.         ASSEMBLY SCREWS         -           -         2         BLOCK & TACKLE BALANCE         -           -         AS REQD.         BULB WEATHERSTRIP         - |