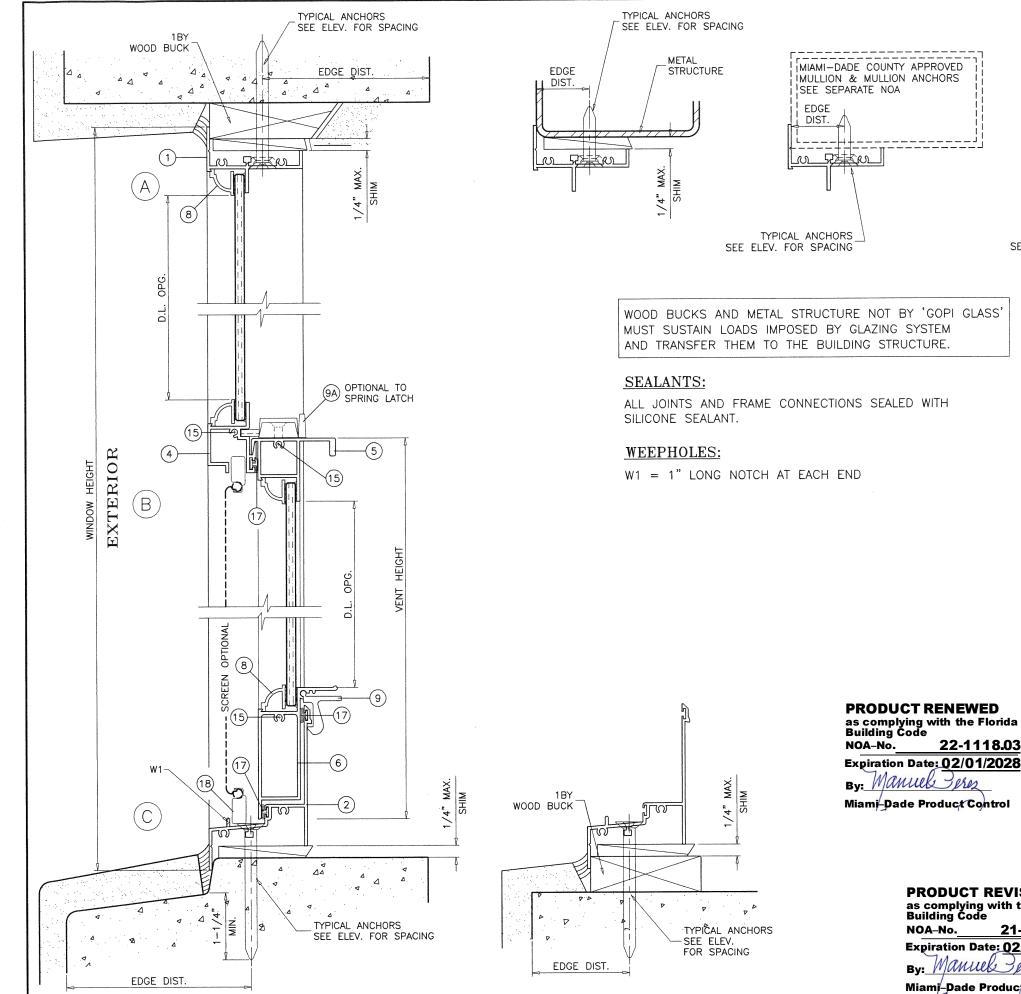

# ALUMINUM SINGLE HUNG WINDOW

DESIGN LOAD RATINGS FOR THESE WINDOWS TO BE AS PER CHART SHOWN ABOVE.

APPROVAL APPLIES TO SINGLE UNITS OR SIDE BY SIDE COMBINATIONS OF S.H./S.H. OR SINGLE HUNG WITH OTHER WINDOW TYPES IN MODULES OF TWO OR MORE WINDOWS USING MIAMI-DADE COUNTY APPROVED MULLIONS IN BETWEEN LOWER DESIGN PRESSURE FROM WINDOWS OR MULLION APPROVAL WILL APPLY TO ENTIRE SYSTEM.

REQUIREMENTS OF THE 2020 (7TH EDITION) FLORIDA BUILDING CODE INCLUDING HIGH VELOCITY HURRICANE ZONE (HVHZ)

TO THE BUILDING STRUCTURE.

MATERIAL SHALL BE BEYOND WALL DRESSING OR STUCCO

WATER INFILTRATION RESISTANCE ETC. AND TO BE REVIEWED BY BUILDING OFFICIAL.

**PRODUCT REVISED** as complying with the Florida Building Code JAN 1 NOA-No. 21-0122.06 Expiration Date: 02/01/2023 By: Manuel Peres Miami-Dade Product Control

SEE ELEV. FOR SPACING

**PRODUCT REVISED** as complying with the Florida Building Code 21-0122.06 JAN 1 1 2021 Expiration Date: 02/01/2023 By: Manuel Peres Miami-Dade Product Control