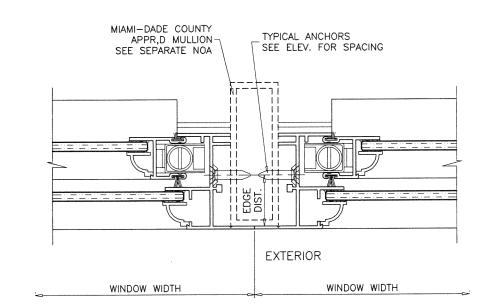

# ALUMINUM SINGLE HUNG WINDOW

DESIGN LOAD RATINGS FOR THESE WINDOWS TO BE AS PER CHART SHOWN ABOVE.

APPROVAL APPLIES TO SINGLE UNITS OR SIDE BY SIDE COMBINATIONS OF S.H./S.H. OR SINGLE HUNG WITH OTHER WINDOW TYPES IN MODULES OF TWO OR MORE WINDOWS USING MIAMI-DADE COUNTY APPROVED MULLIONS IN BETWEEN LOWER DESIGN PRESSURE FROM WINDOWS OR MULLION APPROVAL WILL APPLY TO ENTIRE SYSTEM.

**PRODUCT REVISED** as complying with the Florida Building Code JAN 1 NOA-No. 21-0122.06 Expiration Date: 02/01/2023 By: Manuel Peres Miami-Dade Product Control

SEE ELEV. FOR SPACING

**PRODUCT REVISED** as complying with the Florida Building Code 21-0122.06 JAN 1 1 2021 Expiration Date: 02/01/2023 By: Manuel Peres Miami-Dade Product Control