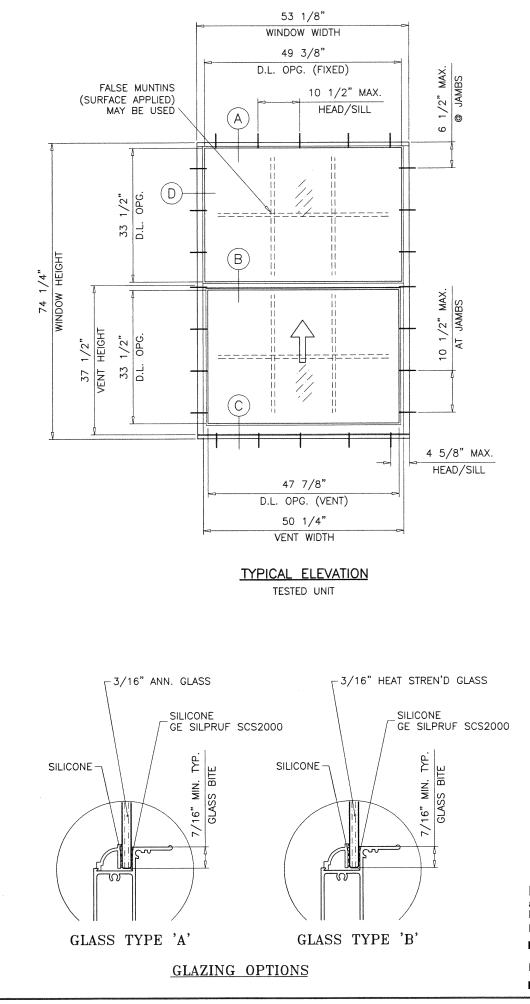

|         | DESIGN LOAD CAPACITY - PSF |         |          |         |          |  |
|---------|----------------------------|---------|----------|---------|----------|--|
| WINDOW  | DIMS.                      | GLASS   | τγρε 'Α' | GLASS   | TYPE 'B' |  |
| WIDTH   | HEIGHT                     | EXT.(+) | 1NT.(-)  | EXT.(+) | 1NT.(-)  |  |
| 19-1/8" |                            | 60.0    | 80.0     | 60.0    | 80.0     |  |
| 26-1/2" |                            | 60.0    | 80.0     | 60.0    | 80.0     |  |
| 32"     |                            | 60.0    | 80.0     | 60.0    | 80.0     |  |
| 37"     | 26"                        | 60.0    | 80.0     | 60.0    | 80.0     |  |
| 42"     | (3)                        | 60.0    | 80.0     | 60.0    | 80.0     |  |
| 48"     |                            | 60.0    | 80.0     | 60.0    | 80.0     |  |
| 53-1/8" |                            | 60.0    | 75.8     | 60.0    | 75.8     |  |
| 19-1/8" |                            | 60.0    | 80.0     | 60.0    | 80.0     |  |
| 26-1/2" |                            | 60.0    | 80.0     | 60.0    | 80.0     |  |
| 32"     |                            | 60.0    | 80.0     | 60.0    | 80.0     |  |
| 37"     | 38-3/8"                    | 60.0    | 80.0     | 60.0    | 80.0     |  |
| 42"     | (4)                        | 60.0    | 79.1     | 60.0    | 79.1     |  |
| 48"     |                            | 60.0    | 70.9     | 60.0    | 70.9     |  |
| 53-1/8" |                            | 60.0    | 65.1     | 60.0    | 65.1     |  |
| 19-1/8" |                            | 60.0    | 80.0     | 60.0    | 80.0     |  |
| 26-1/2" |                            | 60.0    | 80.0     | 60.0    | 80.0     |  |
| 32"     |                            | 60.0    | 80.0     | 60.0    | 80.0     |  |
| 37"     | 50-5/8"                    | 60.0    | 77.9     | 60.0    | 77.9     |  |
| 42"     | (5)                        | 60.0    | 70.8     | 60.0    | 70.8     |  |
| 48"     |                            | 60.0    | 63.8     | 60.0    | 63.8     |  |
| 53-1/8" |                            | 54.2    | 54.2     | 58.8    | 58.8     |  |
| 19-1/8" |                            | 60.0    | 80.0     | 60.0    | 80.0     |  |
| 26-1/2" |                            | 60.0    | 80.0     | 60.0    | 80.0     |  |
| 32"     |                            | 60.0    | 80.0     | 60.0    | 80.0     |  |
| 37"     | 58"<br>(6)                 | 60.0    | 78.7     | 60.0    | 78.7     |  |
| 42"     |                            | 60.0    | 71.7     | 60.0    | 71.7     |  |
| 48"     |                            | 60.0    | 62.7     | 60.0    | 64.8     |  |
| 53-1/8" |                            | 50.5    | 50.5     | 57.3    | 59.9     |  |
| 19-1/8" |                            | 60.0    | 80.0     | 60.0    | 80.0     |  |
| 26-1/2" |                            | 60.0    | 80.0     | 60.0    | 80.0     |  |
| 32"     | 63"                        | 60.0    | 78.1     | 60.0    | 78.1     |  |
| 37"     |                            | 60.0    | 70.7     | 60.0    | 70.7     |  |
| 42"     | (6)                        | 60.0    | 64.6     | 60.0    | 64.6     |  |
| 48"     |                            | 58.5    | 58.5     | 58.5    | 58.5     |  |
| 53-1/8" |                            | 49.6    | 49.6     | 54.2    | 54.2     |  |
| 19-1/8" |                            | 60.0    | 80.0     | 60.0    | 80.0     |  |
| 26-1/2" |                            | 60.0    | 80.0     | 60.0    | 80.0     |  |
| 32"     |                            | 60.0    | 73.5     | 60.0    | 73.5     |  |
| 37"     | 74-1/4"                    | 60.0    | 66.5     | 60.0    | 66.5     |  |
| 42"     | (7)                        | 60.0    | 61.0     | 60.0    | 61.0     |  |
| 48"     |                            | 55.5    | 55.5     | 55.5    | 55.5     |  |
| 53-1/8" |                            | 49.0    | 49.0     | 50.0    | 51.5     |  |
|         | PARENTH                    |         | CATE NO. | OF      |          |  |

ANCHORS PER JAMB.

NOTE: GLASS CAPACITIES ON THIS SHEET ARE BASED ON ASTM E1300-09 (3 SEC. GUSTS) AND FLORIDA BUILDING COMMISSION DECLARATORY STATEMENT DCA05-DEC-219

WINDOWS NOT RATED FOR IMPACT. USE OF APPROVED SHUTTERS OR EXTERNAL PROTECTION DEVICES COMPLYING WITH HVHZ REQUIREMENTS

# ALUMINUM SINGLE HUNG WINDOW

DESIGN LOAD RATINGS FOR THESE WINDOWS TO BE AS PER CHART SHOWN ABOVE.

APPROVAL APPLIES TO SINGLE UNITS OR SIDE BY SIDE COMBINATIONS OF S.H./S.H. OR SINGLE HUNG WITH OTHER WINDOW TYPES IN MODULES OF TWO OR MORE WINDOWS USING MIAMI-DADE COUNTY APPROVED MULLIONS IN BETWEEN LOWER DESIGN PRESSURE FROM WINDOWS OR MULLION APPROVAL WILL APPLY TO ENTIRE SYSTEM.