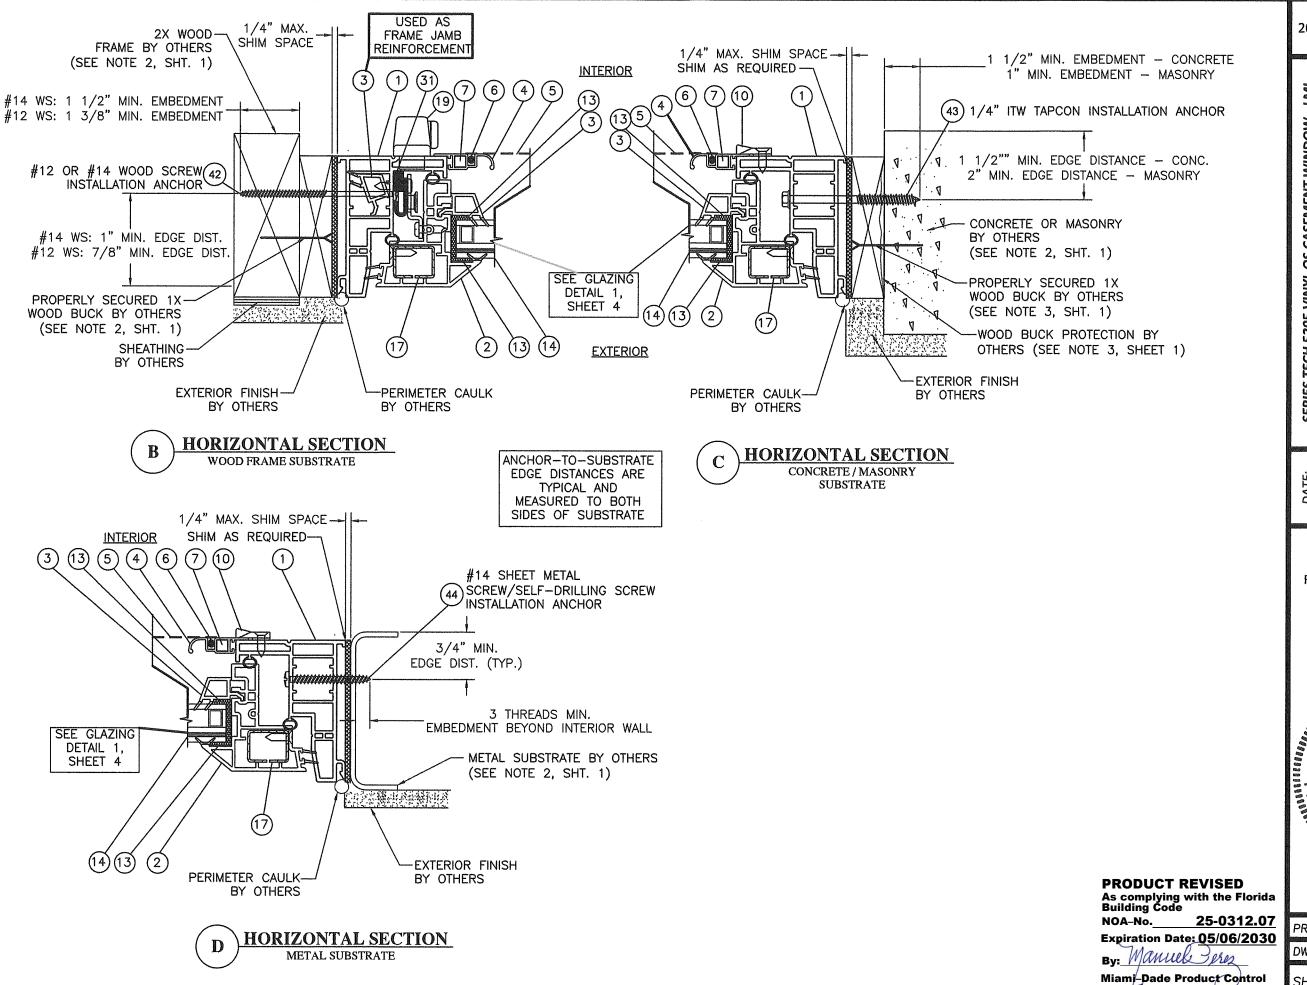

# SERIES TECH 5205 VINYL OUTSWING CASEMENT WINDOW LARGE MISSILE IMPACT INSTALLATION ANCHORAGE DETAILS

#### NOTES:

- THE PRODUCT SHOWN HEREIN IS DESIGNED AND MANUFACTURED TO COMPLY WITH REQUIREMENTS OF THE 8TH EDITION (2023) FLORIDA BUILDING CODE INCLUDING THE HIGH VELOCITY HURRICANE ZONE (HVHZ).
- 2. 2X WOOD FRAMING, 1X OR 2X WOOD BUCK, METAL FRAMING AND CONCRETE/MASONRY OPENING TO BE DESIGNED AND ANCHORED TO PROPERLY TRANSFER ALL LOADS TO STRUCTURE. FRAMING AND CONCRETE/MASONRY OPENING IS THE RESPONSIBILITY OF THE ARCHITECT OR ENGINEER OF RECORD.
- 3. 1X BUCK OVER CONCRETE/MASONRY IS OPTIONAL. WHEN 1X BUCK IS USED, INSTALLATION ANCHORS WILL PASS THROUGH WINDOW FRAME AND 1X BUCK INTO CONCRETE/MASONRY SUBSTRATE. WHEN USED, 1X BUCKS SHALL BE DESIGNED AND ANCHORED TO PROPERLY TRANSFER ALL LOADS TO STRUCTURE AND IS THE RESPONSIBILITY OF THE ARCHITECT OR ENGINEER OF RECORD. DISSIMILAR MATERIALS MUST BE SEPARATED WITH APPROVED COATING OR MEMBRANE. SELECTION OF COATING OR MEMBRANE IS THE RESPONSIBILITY OF THE ARCHITECT OR ENGINEER OF RECORD.
- 4. THE PRODUCT SHOWN HEREIN HAS BEEN TESTED BY NATIONAL CERTIFIED TESTING LABORATORIES, YORK, PA TO TAS 201, TAS 202 AND TAS 203 AND DOCUMENTED IN THE FOLLOWING:
- 4.2. TEST REPORT NO. NCTL-110-11618-1, DATED 10/2/08, SIGNED AND SEALED BY HAROLD E, RUPP, FLORIDA P.E.
- 4.3. TEST REPORT NO. NCTL-110-22725-1, DATED 2/14/20, SIGNED AND SEALED BY JOSEPH A. REED, FLORIDA P.E.

#### **INSTALLATION NOTES:**

- APPROVED INSTALLATION SUBSTRATES INCLUDE THE FOLLOWING:
- WOOD FRAMING,
- 1.2. STEEL STUD FRAMING,
- ALUMINUM FRAMING, AND 1.3.
- CONCRETE AND/OR MASONRY.
- 2X WOOD FRAMING, 1X OR 2X WOOD BUCK, METAL FRAMING AND CONCRETE/MASONRY OPENING TO BE DESIGNED AND ANCHORED TO PROPERLY TRANSFER ALL LOADS TO STRUCTURE, FRAMING AND CONCRETE/MASONRY OPENING IS THE RESPONSIBILITY OF THE ARCHITECT OR ENGINEER OF RECORD.
- 1X BUCK OVER CONCRETE/MASONRY IS OPTIONAL. WHEN 1X BUCK IS USED, INSTALLATION ANCHORS WILL PASS THROUGH WINDOW FRAME AND 1X BUCK INTO CONCRETE/MASONRY SUBSTRATE. WHEN USED, 1X BUCKS SHALL BE DESIGNED AND ANCHORED TO PROPERLY TRANSFER ALL LOADS TO STRUCTURE AND IS THE RESPONSIBILITY OF THE ARCHITECT OR ENGINEER OF RECORD. DISSIMILAR MATERIALS MUST BE SEPARATED WITH APPROVED COATING OR MEMBRANE. SELECTION OF COATING OR MEMBRANE IS THE RESPONSIBILITY OF THE
- SHIM AS REQUIRED AT EACH INSTALLATION ANCHOR WITH LOAD BEARING SHIM. SHIM WHERE SPACE OF 1/16" OR GREATER OCCURS, MAXIMUM ALLOWABLE SHIM STACK TO BE 1/4".
- FOR ANCHORING INTO CONCRETE/MASONRY USE 1/4" HEX HEAD TAPCONS WITH SUFFICIENT LENGTH TO ACHIEVE A 1 1/2" MINIMUM EMBEDMENT INTO CONCRETE WITH 1 1/2" MINIMUM EDGE DISTANCE AND 1" MINIMUM EMBEDMENT INTO MASONRY WITH 2" MINIMUM EDGE DISTANCE, LOCATE ANCHORS AS SHOWN IN ELEVATIONS AND INSTALLATION DETAILS, 4" MINIMUM SPACING BETWEEN ADJACENT ANCHORS REQUIRED, ANCHOR LOCATIONS HAVE +/- 1" TOLERANCE.
- FOR ANCHORING INTO WOOD FRAMING OR 2X BUCK USE ONE OF THE FOLLOWING:

  1. #12 PAN HEAD WOOD SCREWS (WS) WITH SUFFICIENT LENGTH TO ACHIEVE A 1 3/8" MINIMUM EMBEDMENT INTO SUBSTRATE WITH 7/8" MINIMUM EDGE DISTANCE AND MINIMUM ANCHOR-TO-ANCHOR SPACING OF 2" ON CENTER, LOCATE ANCHORS AS SHOWN IN ELEVATIONS AND INSTALLATION DETAILS. ANCHOR LOCATIONS HAVE +/- 1" TOLERANCE.
- #14 PAN HEAD WOOD SCREWS (WS) WITH SUFFICIENT LENGTH TO ACHIEVE A 1 1/2" MINIMUM EMBEDMENT INTO SUBSTRATE WITH 1" MINIMUM EDGE DISTANCE AND MINIMUM ANCHOR-TO-ANCHOR SPACING OF 2" ON CENTER. LOCATE ANCHORS AS SHOWN IN ELEVATIONS AND INSTALLATION DETAILS. ANCHOR LOCATIONS HAVE +/- 1" TOLERANCE.
- FOR ANCHORING INTO METAL STRUCTURE USE #14 PAN OR HEX HEAD SHEET METAL OR SELF DRILLING SCREWS WITH SUFFICIENT LENGTH TO ACHIEVE 3 THREADS MINIMUM BEYOND STRUCTURE INTERIOR WALL WITH 3/4" MINIMUM EDGE DISTANCE AND MINIMUM ANCHOR-TO-ANCHOR SPACING OF 2" ON CENTER, LOCATE ANCHORS AS SHOWN IN ELEVATIONS AND INSTALLATION DETAILS. ANCHOR LOCATIONS HAVE +/- 1" TOLERANCE.
- INTERIOR AND EXTERIOR FINISHES BY OTHERS, NOT SHOWN FOR CLARITY.
- PERIMETER AND JOINT SEALANT BY OTHERS TO BE DESIGNED AND/OR SPECIFIED IN ACCORDANCE WITH ASTM E2112.