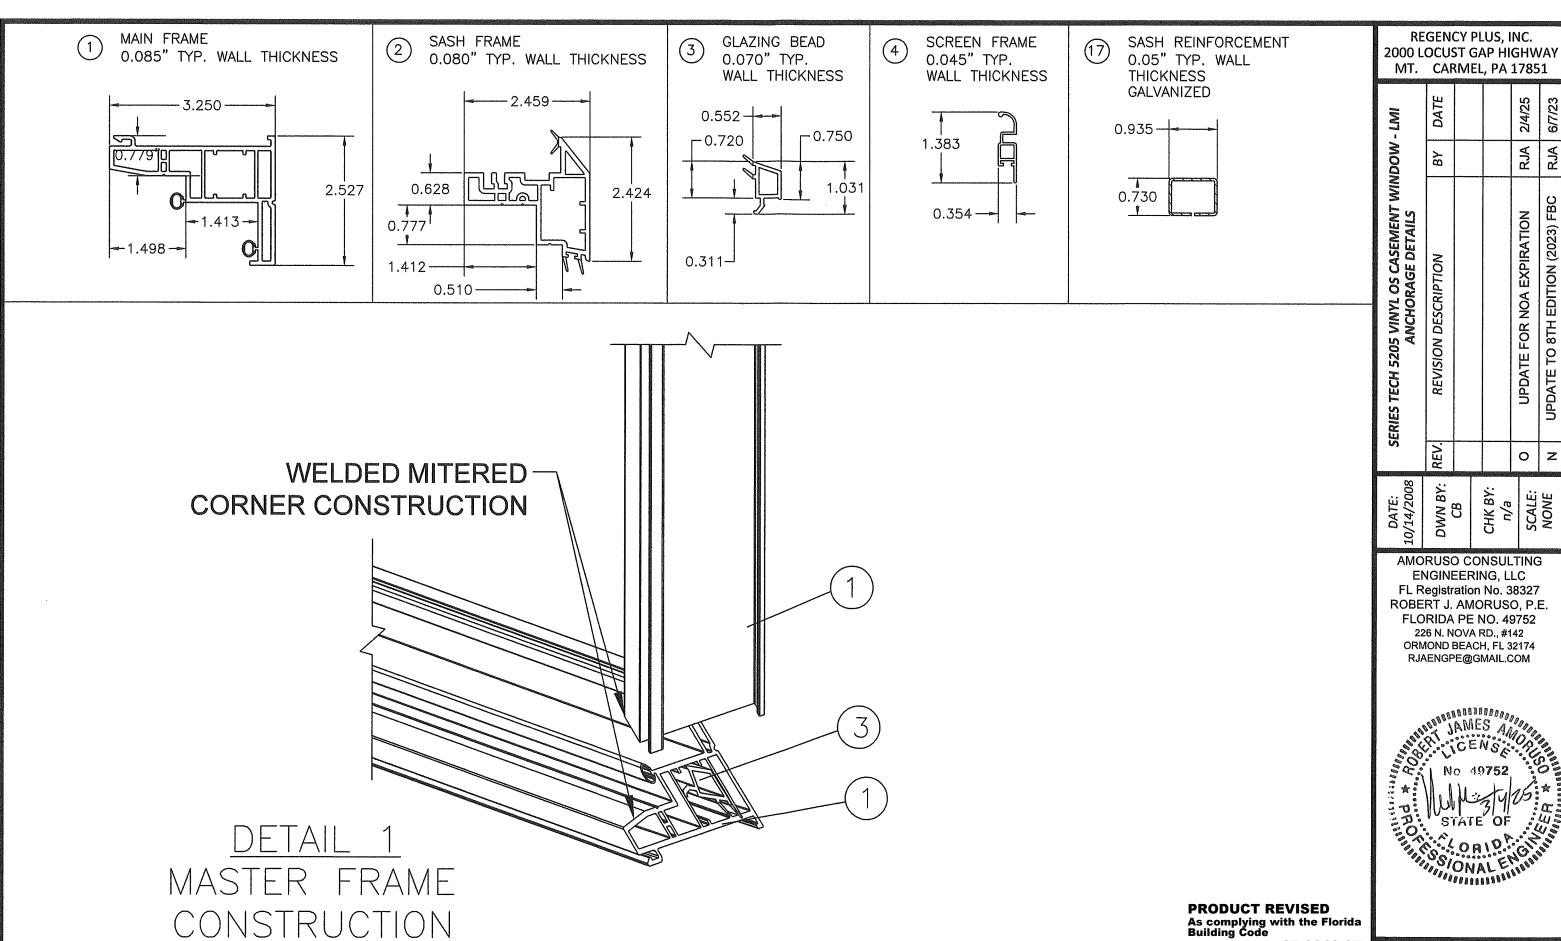

# SERIES TECH 5205 VINYL OUTSWING CASEMENT WINDOW LARGE MISSILE IMPACT INSTALLATION ANCHORAGE DETAILS

#### 5. MATERIAL:

- 5,1. FRAME: EXTRUDED RIGID PVC BY VISION EXTRUSIONS GROUP LIMITED PER CURRENT MIAMI-DADE NOA.
- 5.2. REINFORCEMENT:
- 5.2.1. GALVANIZED STEEL TUBE (0.935" X 0.73" X 0.050" THICK, Fy = 30-50 ksi & Fu = 37.5-68.7 ksi) SASH PERIMETER
- 5.2.2. CONTOURED-SHAPED RIGID VINYL, ITEM NO. 3 GLAZING BEAD USED TO REINFORCE FRAME FRAME PERIMETER
- 5.3. LAMINATE GLASS INTERLAYER: TROSIFOL INTERLAYER BY KURARAY AMERICA, INC. PER CURRENT MIAMI-DADE NOA.

SHEET DESCRIPTION

1 NOTES

2 ELEVATION & ANCHOR LOCATION

3 VERTICAL SECTIONS - CONCRETE & WOOD SUBSTRATES

4 VERTICAL SECTIONS - METAL SUBSTRATES

5 HORIZONTAL SECTIONS - CONCRETE/MASONRY, WOOD & METAL SUBSTRATES

6 COMPONENTS AND FRAME CONSTRUCTION

7 BILL OF MATERIALS

REGENCY PLUS, INC. 2000 LOCUST GAP HIGHWAY MT. CARMEL, PA 17851

| DATE:<br>10/14/2008 | S    | SERIES TECH 5205 VINYL OS CASEMENT WINDOW - LMI<br>ANCHORAGE DETAILS | MOQI | - LMI        |
|---------------------|------|----------------------------------------------------------------------|------|--------------|
| 3 <del>.</del>      | REV. | REVISION DESCRIPTION                                                 | ВУ   | DATE         |
| CB                  |      |                                                                      |      |              |
|                     |      |                                                                      |      |              |
| CHK BY:             |      |                                                                      |      |              |
| n/a                 |      |                                                                      |      |              |
|                     | (    |                                                                      | :    | - 4, 4 ; 4   |
| SCALE:              | 0    | UPDATE FOR NOA EXPIRATION                                            | ₹    | KJA   2/4/25 |
| NONE                | z    | UPDATE TO 8TH EDITION (2023) FBC                                     | RJA  | RJA 6/7/23   |