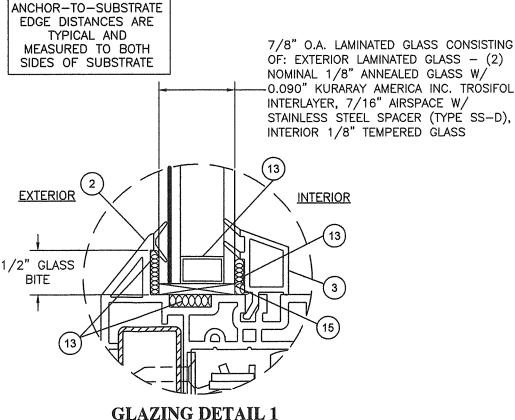

#### 5. MATERIAL:

- 5,1. FRAME: EXTRUDED RIGID PVC BY VISION EXTRUSIONS GROUP LIMITED PER CURRENT MIAMI-DADE NOA.
- 5.2. REINFORCEMENT:
- 5.2.1. GALVANIZED STEEL TUBE (0.935" X 0.73" X 0.050" THICK, Fy = 30-50 ksi & Fu = 37.5-68.7 ksi) SASH PERIMETER
- 5.2.2. CONTOURED-SHAPED RIGID VINYL, ITEM NO. 3 GLAZING BEAD USED TO REINFORCE FRAME FRAME PERIMETER
- 5.3. LAMINATE GLASS INTERLAYER: TROSIFOL INTERLAYER BY KURARAY AMERICA, INC. PER CURRENT MIAMI-DADE NOA.

#### GLAZING:

- 6.1. GLAZING DETAIL AS TESTED:
- 6.1.1. OVERALL: 7/8" NOMINAL INSULATING LAMINATED GLASS.
- 6.1.2. GLASS THICKNESS: (1) LITE OF 1/8" NOMINAL TEMPERED GLASS TO THE INTERIOR AND (1) LITE OF LAMINATED GLASS TO THE EXTERIOR.
- 6.1.3. LAMINATED LITE: (2) LÍTES OF 1/8" NOMINAL ANNEALED GLASS SEPARATED BY A 0.090" TROSIFOL INTERLAYER BY KURARAY AMERICA, INC.
- 6.1.4. SPACER TYPE/SIZE: 7/16" NOMINAL CARDINAL XL EDGE STAINLESS STEEL SPACER (TYPE SS-D).
- 6.1.5. GLAZING SYSTEM: INTERIOR GLAZED WITH (2)-LEAF DUAL DUROMETER AND SIKA FLEX "552" BACKBEDDING WITH A SNAP-IN (2)-LEAF DUAL DUROMETER RIGID VINYL GLAZING BEAD.
- 6.2. ALL SETTING BLOCKS AND GASKET MATERIALS SHALL BE IN COMPLIANCE WITH THE CURRENT EDITION OF THE FLORIDA BUILDING CODE, SETTING BLOCKS SHALL BE NEOPRENE WITH A 70 TO 90 SHORE A DUROMETER, GASKET MATERIALS SHALL BE EDPM WITH A MINIMUM 60 SHORE A DUROMETER WHERE APPLICABLE.
- 6.3. AS TESTED GLAZING MEETS ASTM E1300-16 FOR THE DESIGN CONDITIONS SHOWN IN THIS PRODUCT APPROVAL DOCUMENT.
- 7. APPROVED IMPACT PROTECTIVE SYSTEM IS NOT REQUIRED FOR THIS PRODUCT IN WIND BORNE DEBRIS REGIONS INCLUDING THE HVHZ.
- 8. SHIM AS REQUIRED AT EACH INSTALLATION ANCHOR WITH LOAD BEARING SHIM, SHIM WHERE SPACE OF 1/16" OR GREATER OCCURS, MAXIMUM ALLOWABLE SHIM STACK TO BE 1/4".
- 9. FOR ANCHORING INTO CONCRETE/MASONRY USE 1/4" HEX HEAD TAPCONS WITH SUFFICIENT LENGTH TO ACHIEVE A 1 1/2" MINIMUM EMBEDMENT INTO CONCRETE WITH 1 1/2" MINIMUM EDGE DISTANCE AND 1" MINIMUM EMBEDMENT INTO MASONRY WITH 2" MINIMUM EDGE DISTANCE. LOCATE ANCHORS AS SHOWN IN ELEVATIONS AND INSTALLATION DETAILS, 4" MINIMUM SPACING BETWEEN ADJACENT ANCHORS REQUIRED. ANCHOR LOCATIONS HAVE +/- 1" TOLERANCE.
- 10. FOR ANCHORING INTO WOOD FRAMING OR 2X BUCK USE ONE OF THE FOLLOWING:
- 10.1. #12 PAN HEAD WOOD SCREWS (WS) WITH SUFFICIENT LENGTH TO ACHIEVE A 1 3/8" MINIMUM EMBEDMENT INTO SUBSTRATE WITH 7/8" MINIMUM EDGE DISTANCE AND MINIMUM ANCHOR-TO-ANCHOR SPACING OF 2" ON CENTER. LOCATE ANCHORS AS SHOWN IN ELEVATIONS AND INSTALLATION DETAILS, ANCHOR LOCATIONS HAVE +/- 1" TOLERANCE.
- 10.2. #14 PAN HEAD WOOD SCREWS (WS) WITH SUFFICIENT LENGTH TO ACHIEVE A 1 1/2" MINIMUM EMBEDMENT INTO SUBSTRATE WITH 1" MINIMUM EDGE DISTANCE AND MINIMUM ANCHOR-TO-ANCHOR SPACING OF 2" ON CENTER. LOCATE ANCHORS AS SHOWN IN ELEVATIONS AND INSTALLATION DETAILS, ANCHOR LOCATIONS HAVE +/- 1" TOLERANCE.
- 11. FOR ANCHORING INTO METAL STRUCTURE USE #14 PAN OR HEX HEAD SHEET METAL OR SELF DRILLING SCREWS WITH SUFFICIENT LENGTH TO ACHIEVE 3 THREADS MINIMUM BEYOND STRUCTURE INTERIOR WALL WITH 3/4" MINIMUM EDGE DISTANCE AND MINIMUM ANCHOR-TO-ANCHOR SPACING OF 2" ON CENTER, LOCATE ANCHORS AS SHOWN IN ELEVATIONS AND INSTALLATION DETAILS, ANCHOR LOCATIONS HAVE +/- 1" TOLERANCE.
- 12. ALL FASTENERS TO BE CORROSION RESISTANT OR HAVE A CORROSION RESISTANT COATING
- 13. INSTALLATION ANCHORS SHALL BE INSTALLED IN ACCORDANCE WITH ANCHOR MANUFACTURER'S INSTALLATION INSTRUCTIONS AND ANCHORS SHALL NOT BE USED IN SUBSTRATES WITH STRENGTHS LESS THAN THE MINIMUM STRENGTH SPECIFIED BELOW:
- 13.1. WOOD MINIMUM SPECIFIC GRAVITY OF (G) 0.42 (NON-HVHZ) AND 0.55 (HVHZ)
- 13.2. CONCRETE MINIMUM COMPRESSIVE STRENGTH OF 2500 PSI
- 13.3. MASONRY STRENGTH CONFORMANCE TO ASTM C-90, MEDIUM WEIGHT WITH DENSITY > 117 PCF
- 13.4. METAL SUBSTRATE: STEEL 18GA (0.0428"), Fy = 33KSI / Fu = 45 KSI OR ALUMINUM 6063-T5 0.048" THICK MINIMUM.
- 13.4.1. STEEL SUBSTRATE TO MEET MINIMUM FBC HVHZ CODE REQUIREMENTS.