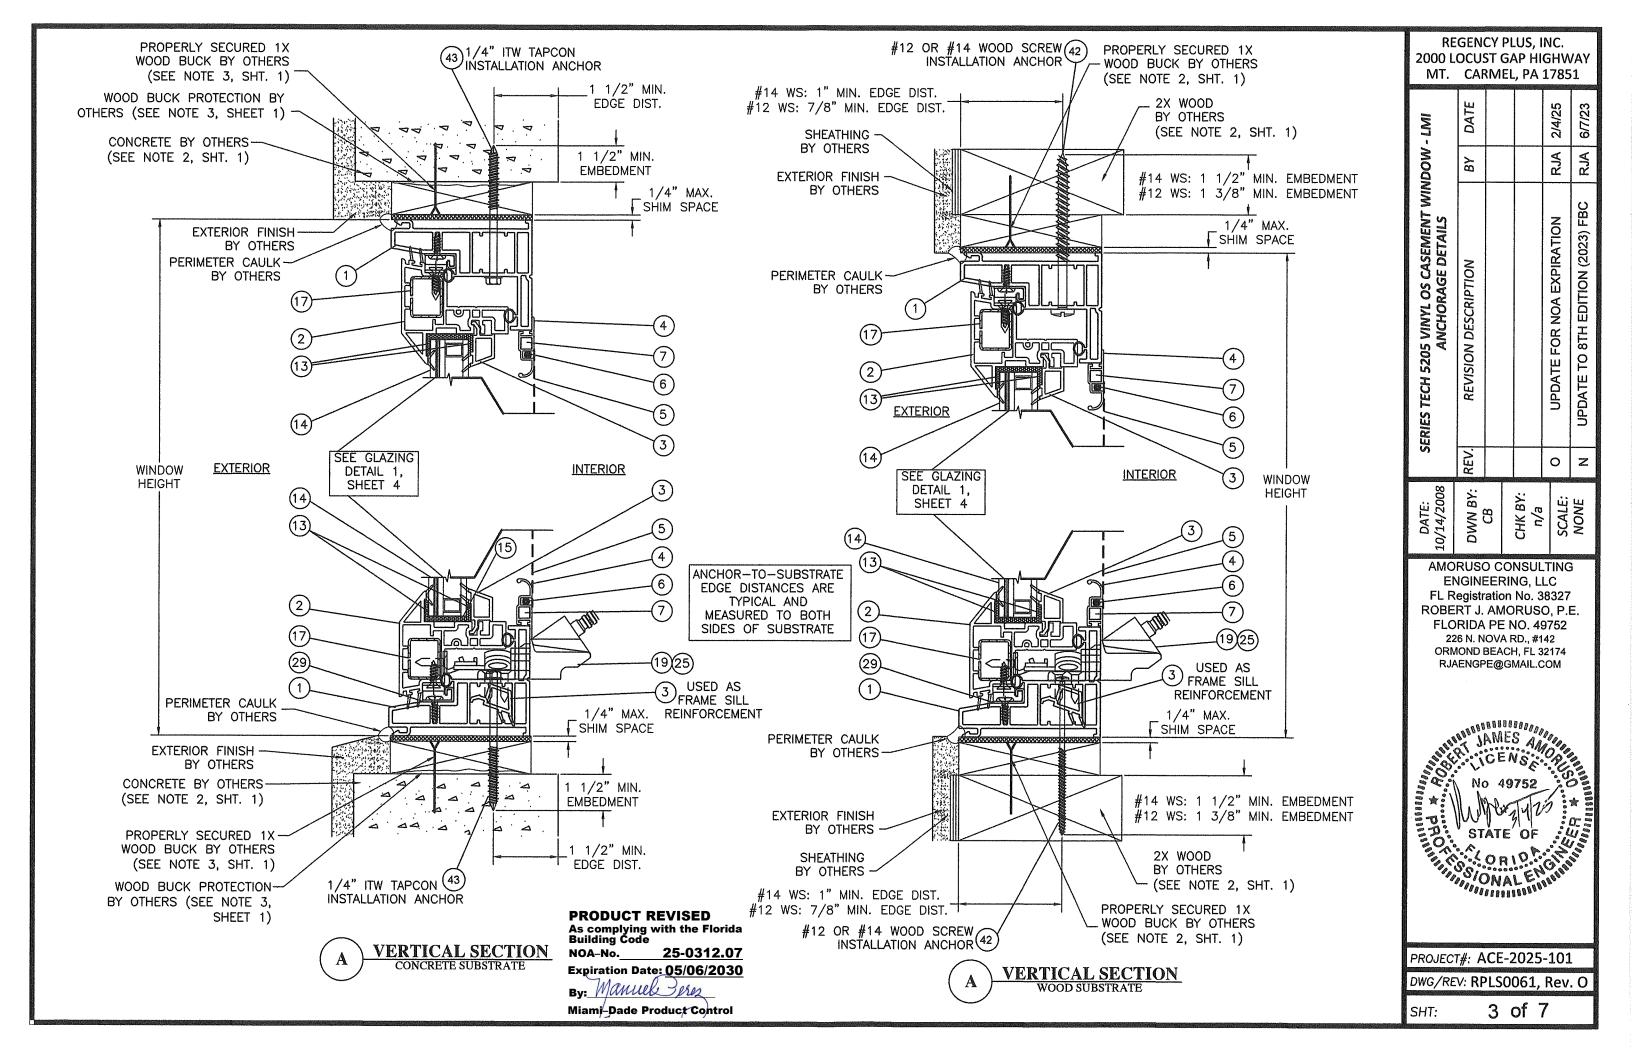

# SERIES TECH 5205 VINYL OUTSWING CASEMENT WINDOW LARGE MISSILE IMPACT INSTALLATION ANCHORAGE DETAILS

#### NOTES:

- THE PRODUCT SHOWN HEREIN IS DESIGNED AND MANUFACTURED TO COMPLY WITH REQUIREMENTS OF THE 8TH EDITION (2023) FLORIDA BUILDING CODE INCLUDING THE HIGH VELOCITY HURRICANE ZONE (HVHZ).
- 2. 2X WOOD FRAMING, 1X OR 2X WOOD BUCK, METAL FRAMING AND CONCRETE/MASONRY OPENING TO BE DESIGNED AND ANCHORED TO PROPERLY TRANSFER ALL LOADS TO STRUCTURE. FRAMING AND CONCRETE/MASONRY OPENING IS THE RESPONSIBILITY OF THE ARCHITECT OR ENGINEER OF RECORD.
- 3. 1X BUCK OVER CONCRETE/MASONRY IS OPTIONAL. WHEN 1X BUCK IS USED, INSTALLATION ANCHORS WILL PASS THROUGH WINDOW FRAME AND 1X BUCK INTO CONCRETE/MASONRY SUBSTRATE. WHEN USED, 1X BUCKS SHALL BE DESIGNED AND ANCHORED TO PROPERLY TRANSFER ALL LOADS TO STRUCTURE AND IS THE RESPONSIBILITY OF THE ARCHITECT OR ENGINEER OF RECORD. DISSIMILAR MATERIALS MUST BE SEPARATED WITH APPROVED COATING OR MEMBRANE. SELECTION OF COATING OR MEMBRANE IS THE RESPONSIBILITY OF THE ARCHITECT OR ENGINEER OF RECORD.
- 4. THE PRODUCT SHOWN HEREIN HAS BEEN TESTED BY NATIONAL CERTIFIED TESTING LABORATORIES, YORK, PA TO TAS 201, TAS 202 AND TAS 203 AND DOCUMENTED IN THE FOLLOWING:
- 4.2. TEST REPORT NO. NCTL-110-11618-1, DATED 10/2/08, SIGNED AND SEALED BY HAROLD E, RUPP, FLORIDA P.E.
- 4.3. TEST REPORT NO. NCTL-110-22725-1, DATED 2/14/20, SIGNED AND SEALED BY JOSEPH A. REED, FLORIDA P.E.

#### 5. MATERIAL:

- 5,1. FRAME: EXTRUDED RIGID PVC BY VISION EXTRUSIONS GROUP LIMITED PER CURRENT MIAMI-DADE NOA.
- 5.2. REINFORCEMENT:
- 5.2.1. GALVANIZED STEEL TUBE (0.935" X 0.73" X 0.050" THICK, Fy = 30-50 ksi & Fu = 37.5-68.7 ksi) SASH PERIMETER
- 5.2.2. CONTOURED-SHAPED RIGID VINYL, ITEM NO. 3 GLAZING BEAD USED TO REINFORCE FRAME FRAME PERIMETER
- 5.3. LAMINATE GLASS INTERLAYER: TROSIFOL INTERLAYER BY KURARAY AMERICA, INC. PER CURRENT MIAMI-DADE NOA.

#### GLAZING:

- 6.1. GLAZING DETAIL AS TESTED:
- 6.1.1. OVERALL: 7/8" NOMINAL INSULATING LAMINATED GLASS.
- 6.1.2. GLASS THICKNESS: (1) LITE OF 1/8" NOMINAL TEMPERED GLASS TO THE INTERIOR AND (1) LITE OF LAMINATED GLASS TO THE EXTERIOR.
- 6.1.3. LAMINATED LITE: (2) LÍTES OF 1/8" NOMINAL ANNEALED GLASS SEPARATED BY A 0.090" TROSIFOL INTERLAYER BY KURARAY AMERICA, INC.
- 6.1.4. SPACER TYPE/SIZE: 7/16" NOMINAL CARDINAL XL EDGE STAINLESS STEEL SPACER (TYPE SS-D).
- 6.1.5. GLAZING SYSTEM: INTERIOR GLAZED WITH (2)-LEAF DUAL DUROMETER AND SIKA FLEX "552" BACKBEDDING WITH A SNAP-IN (2)-LEAF DUAL DUROMETER RIGID VINYL GLAZING BEAD.
- 6.2. ALL SETTING BLOCKS AND GASKET MATERIALS SHALL BE IN COMPLIANCE WITH THE CURRENT EDITION OF THE FLORIDA BUILDING CODE, SETTING BLOCKS SHALL BE NEOPRENE WITH A 70 TO 90 SHORE A DUROMETER, GASKET MATERIALS SHALL BE EDPM WITH A MINIMUM 60 SHORE A DUROMETER WHERE APPLICABLE.
- 6.3. AS TESTED GLAZING MEETS ASTM E1300-16 FOR THE DESIGN CONDITIONS SHOWN IN THIS PRODUCT APPROVAL DOCUMENT.
- 7. APPROVED IMPACT PROTECTIVE SYSTEM IS NOT REQUIRED FOR THIS PRODUCT IN WIND BORNE DEBRIS REGIONS INCLUDING THE HVHZ.
- 8. SHIM AS REQUIRED AT EACH INSTALLATION ANCHOR WITH LOAD BEARING SHIM, SHIM WHERE SPACE OF 1/16" OR GREATER OCCURS, MAXIMUM ALLOWABLE SHIM STACK TO BE 1/4".
- 9. FOR ANCHORING INTO CONCRETE/MASONRY USE 1/4" HEX HEAD TAPCONS WITH SUFFICIENT LENGTH TO ACHIEVE A 1 1/2" MINIMUM EMBEDMENT INTO CONCRETE WITH 1 1/2" MINIMUM EDGE DISTANCE AND 1" MINIMUM EMBEDMENT INTO MASONRY WITH 2" MINIMUM EDGE DISTANCE. LOCATE ANCHORS AS SHOWN IN ELEVATIONS AND INSTALLATION DETAILS, 4" MINIMUM SPACING BETWEEN ADJACENT ANCHORS REQUIRED. ANCHOR LOCATIONS HAVE +/- 1" TOLERANCE.
- 10. FOR ANCHORING INTO WOOD FRAMING OR 2X BUCK USE ONE OF THE FOLLOWING:
- 10.1. #12 PAN HEAD WOOD SCREWS (WS) WITH SUFFICIENT LENGTH TO ACHIEVE A 1 3/8" MINIMUM EMBEDMENT INTO SUBSTRATE WITH 7/8" MINIMUM EDGE DISTANCE AND MINIMUM ANCHOR-TO-ANCHOR SPACING OF 2" ON CENTER. LOCATE ANCHORS AS SHOWN IN ELEVATIONS AND INSTALLATION DETAILS, ANCHOR LOCATIONS HAVE +/- 1" TOLERANCE.
- 10.2. #14 PAN HEAD WOOD SCREWS (WS) WITH SUFFICIENT LENGTH TO ACHIEVE A 1 1/2" MINIMUM EMBEDMENT INTO SUBSTRATE WITH 1" MINIMUM EDGE DISTANCE AND MINIMUM ANCHOR-TO-ANCHOR SPACING OF 2" ON CENTER. LOCATE ANCHORS AS SHOWN IN ELEVATIONS AND INSTALLATION DETAILS, ANCHOR LOCATIONS HAVE +/- 1" TOLERANCE.
- 11. FOR ANCHORING INTO METAL STRUCTURE USE #14 PAN OR HEX HEAD SHEET METAL OR SELF DRILLING SCREWS WITH SUFFICIENT LENGTH TO ACHIEVE 3 THREADS MINIMUM BEYOND STRUCTURE INTERIOR WALL WITH 3/4" MINIMUM EDGE DISTANCE AND MINIMUM ANCHOR-TO-ANCHOR SPACING OF 2" ON CENTER, LOCATE ANCHORS AS SHOWN IN ELEVATIONS AND INSTALLATION DETAILS, ANCHOR LOCATIONS HAVE +/- 1" TOLERANCE.
- 12. ALL FASTENERS TO BE CORROSION RESISTANT OR HAVE A CORROSION RESISTANT COATING
- 13. INSTALLATION ANCHORS SHALL BE INSTALLED IN ACCORDANCE WITH ANCHOR MANUFACTURER'S INSTALLATION INSTRUCTIONS AND ANCHORS SHALL NOT BE USED IN SUBSTRATES WITH STRENGTHS LESS THAN THE MINIMUM STRENGTH SPECIFIED BELOW:
- 13.1. WOOD MINIMUM SPECIFIC GRAVITY OF (G) 0.42 (NON-HVHZ) AND 0.55 (HVHZ)
- 13.2. CONCRETE MINIMUM COMPRESSIVE STRENGTH OF 2500 PSI
- 13.3. MASONRY STRENGTH CONFORMANCE TO ASTM C-90, MEDIUM WEIGHT WITH DENSITY > 117 PCF
- 13.4. METAL SUBSTRATE: STEEL 18GA (0.0428"), Fy = 33KSI / Fu = 45 KSI OR ALUMINUM 6063-T5 0.048" THICK MINIMUM.
- 13.4.1. STEEL SUBSTRATE TO MEET MINIMUM FBC HVHZ CODE REQUIREMENTS.