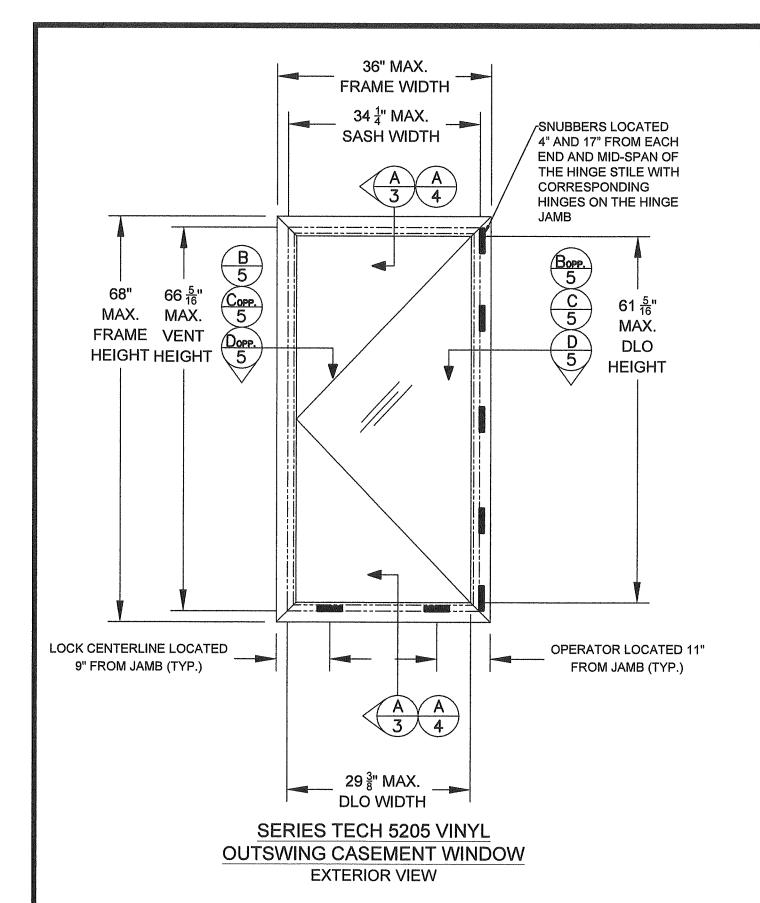

## SERIES TECH 5205 VINYL OUTSWING CASEMENT WINDOW EXTERIOR VIEW - ANCHORAGE

#### NOTES:

- 1. MAXIMUM ACTIVE PANEL (SASH) SIZE: 34.25" X 66.313" (34-1/4" X 66-5/16")
- 2. DAYLIGHT OPENING (DLO) SIZE: 29.38" X 61.313" (29-3/8" X 61-5/16")
- NO WEEP HOLES EMPLOYED

PRODUCT REVISED
As complying with the Florida
Building Code