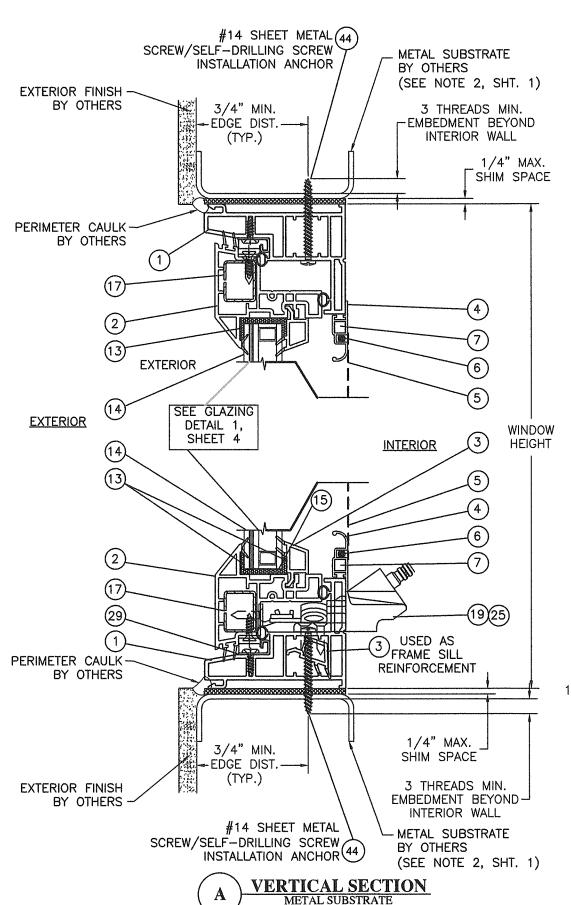

# SERIES TECH 5205 VINYL OUTSWING CASEMENT WINDOW LARGE MISSILE IMPACT INSTALLATION ANCHORAGE DETAILS

#### NOTES:

- THE PRODUCT SHOWN HEREIN IS DESIGNED AND MANUFACTURED TO COMPLY WITH REQUIREMENTS OF THE 8TH EDITION (2023) FLORIDA BUILDING CODE INCLUDING THE HIGH VELOCITY HURRICANE ZONE (HVHZ).
- 2. 2X WOOD FRAMING, 1X OR 2X WOOD BUCK, METAL FRAMING AND CONCRETE/MASONRY OPENING TO BE DESIGNED AND ANCHORED TO PROPERLY TRANSFER ALL LOADS TO STRUCTURE. FRAMING AND CONCRETE/MASONRY OPENING IS THE RESPONSIBILITY OF THE ARCHITECT OR ENGINEER OF RECORD.
- 3. 1X BUCK OVER CONCRETE/MASONRY IS OPTIONAL. WHEN 1X BUCK IS USED, INSTALLATION ANCHORS WILL PASS THROUGH WINDOW FRAME AND 1X BUCK INTO CONCRETE/MASONRY SUBSTRATE. WHEN USED, 1X BUCKS SHALL BE DESIGNED AND ANCHORED TO PROPERLY TRANSFER ALL LOADS TO STRUCTURE AND IS THE RESPONSIBILITY OF THE ARCHITECT OR ENGINEER OF RECORD. DISSIMILAR MATERIALS MUST BE SEPARATED WITH APPROVED COATING OR MEMBRANE. SELECTION OF COATING OR MEMBRANE IS THE RESPONSIBILITY OF THE ARCHITECT OR ENGINEER OF RECORD.
- 4. THE PRODUCT SHOWN HEREIN HAS BEEN TESTED BY NATIONAL CERTIFIED TESTING LABORATORIES, YORK, PA TO TAS 201, TAS 202 AND TAS 203 AND DOCUMENTED IN THE FOLLOWING:
- 4.2. TEST REPORT NO. NCTL-110-11618-1, DATED 10/2/08, SIGNED AND SEALED BY HAROLD E, RUPP, FLORIDA P.E.
- 4.3. TEST REPORT NO. NCTL-110-22725-1, DATED 2/14/20, SIGNED AND SEALED BY JOSEPH A. REED, FLORIDA P.E.

#### 5. MATERIAL:

- 5,1. FRAME: EXTRUDED RIGID PVC BY VISION EXTRUSIONS GROUP LIMITED PER CURRENT MIAMI-DADE NOA.
- 5.2. REINFORCEMENT:
- 5.2.1. GALVANIZED STEEL TUBE (0.935" X 0.73" X 0.050" THICK, Fy = 30-50 ksi & Fu = 37.5-68.7 ksi) SASH PERIMETER
- 5.2.2. CONTOURED-SHAPED RIGID VINYL, ITEM NO. 3 GLAZING BEAD USED TO REINFORCE FRAME FRAME PERIMETER
- 5.3. LAMINATE GLASS INTERLAYER: TROSIFOL INTERLAYER BY KURARAY AMERICA, INC. PER CURRENT MIAMI-DADE NOA.

#### GLAZING:

- 6.1. GLAZING DETAIL AS TESTED:
- 6.1.1. OVERALL: 7/8" NOMINAL INSULATING LAMINATED GLASS.
- 6.1.2. GLASS THICKNESS: (1) LITE OF 1/8" NOMINAL TEMPERED GLASS TO THE INTERIOR AND (1) LITE OF LAMINATED GLASS TO THE EXTERIOR.
- 6.1.3. LAMINATED LITE: (2) LÍTES OF 1/8" NOMINAL ANNEALED GLASS SEPARATED BY A 0.090" TROSIFOL INTERLAYER BY KURARAY AMERICA, INC.
- 6.1.4. SPACER TYPE/SIZE: 7/16" NOMINAL CARDINAL XL EDGE STAINLESS STEEL SPACER (TYPE SS-D).
- 6.1.5. GLAZING SYSTEM: INTERIOR GLAZED WITH (2)-LEAF DUAL DUROMETER AND SIKA FLEX "552" BACKBEDDING WITH A SNAP-IN (2)-LEAF DUAL DUROMETER RIGID VINYL GLAZING BEAD.
- 6.2. ALL SETTING BLOCKS AND GASKET MATERIALS SHALL BE IN COMPLIANCE WITH THE CURRENT EDITION OF THE FLORIDA BUILDING CODE, SETTING BLOCKS SHALL BE NEOPRENE WITH A 70 TO 90 SHORE A DUROMETER, GASKET MATERIALS SHALL BE EDPM WITH A MINIMUM 60 SHORE A DUROMETER WHERE APPLICABLE.
- 6.3. AS TESTED GLAZING MEETS ASTM E1300-16 FOR THE DESIGN CONDITIONS SHOWN IN THIS PRODUCT APPROVAL DOCUMENT.
- 7. APPROVED IMPACT PROTECTIVE SYSTEM IS NOT REQUIRED FOR THIS PRODUCT IN WIND BORNE DEBRIS REGIONS INCLUDING THE HVHZ.
- 8. SHIM AS REQUIRED AT EACH INSTALLATION ANCHOR WITH LOAD BEARING SHIM, SHIM WHERE SPACE OF 1/16" OR GREATER OCCURS, MAXIMUM ALLOWABLE SHIM STACK TO BE 1/4".
- 9. FOR ANCHORING INTO CONCRETE/MASONRY USE 1/4" HEX HEAD TAPCONS WITH SUFFICIENT LENGTH TO ACHIEVE A 1 1/2" MINIMUM EMBEDMENT INTO CONCRETE WITH 1 1/2" MINIMUM EDGE DISTANCE AND 1" MINIMUM EMBEDMENT INTO MASONRY WITH 2" MINIMUM EDGE DISTANCE. LOCATE ANCHORS AS SHOWN IN ELEVATIONS AND INSTALLATION DETAILS, 4" MINIMUM SPACING BETWEEN ADJACENT ANCHORS REQUIRED. ANCHOR LOCATIONS HAVE +/- 1" TOLERANCE.
- 10. FOR ANCHORING INTO WOOD FRAMING OR 2X BUCK USE ONE OF THE FOLLOWING:
- 10.1. #12 PAN HEAD WOOD SCREWS (WS) WITH SUFFICIENT LENGTH TO ACHIEVE A 1 3/8" MINIMUM EMBEDMENT INTO SUBSTRATE WITH 7/8" MINIMUM EDGE DISTANCE AND MINIMUM ANCHOR-TO-ANCHOR SPACING OF 2" ON CENTER. LOCATE ANCHORS AS SHOWN IN ELEVATIONS AND INSTALLATION DETAILS, ANCHOR LOCATIONS HAVE +/- 1" TOLERANCE.
- 10.2. #14 PAN HEAD WOOD SCREWS (WS) WITH SUFFICIENT LENGTH TO ACHIEVE A 1 1/2" MINIMUM EMBEDMENT INTO SUBSTRATE WITH 1" MINIMUM EDGE DISTANCE AND MINIMUM ANCHOR-TO-ANCHOR SPACING OF 2" ON CENTER. LOCATE ANCHORS AS SHOWN IN ELEVATIONS AND INSTALLATION DETAILS, ANCHOR LOCATIONS HAVE +/- 1" TOLERANCE.
- 11. FOR ANCHORING INTO METAL STRUCTURE USE #14 PAN OR HEX HEAD SHEET METAL OR SELF DRILLING SCREWS WITH SUFFICIENT LENGTH TO ACHIEVE 3 THREADS MINIMUM BEYOND STRUCTURE INTERIOR WALL WITH 3/4" MINIMUM EDGE DISTANCE AND MINIMUM ANCHOR-TO-ANCHOR SPACING OF 2" ON CENTER, LOCATE ANCHORS AS SHOWN IN ELEVATIONS AND INSTALLATION DETAILS, ANCHOR LOCATIONS HAVE +/- 1" TOLERANCE.
- 12. ALL FASTENERS TO BE CORROSION RESISTANT OR HAVE A CORROSION RESISTANT COATING
- 13. INSTALLATION ANCHORS SHALL BE INSTALLED IN ACCORDANCE WITH ANCHOR MANUFACTURER'S INSTALLATION INSTRUCTIONS AND ANCHORS SHALL NOT BE USED IN SUBSTRATES WITH STRENGTHS LESS THAN THE MINIMUM STRENGTH SPECIFIED BELOW:
- 13.1. WOOD MINIMUM SPECIFIC GRAVITY OF (G) 0.42 (NON-HVHZ) AND 0.55 (HVHZ)
- 13.2. CONCRETE MINIMUM COMPRESSIVE STRENGTH OF 2500 PSI
- 13.3. MASONRY STRENGTH CONFORMANCE TO ASTM C-90, MEDIUM WEIGHT WITH DENSITY > 117 PCF
- 13.4. METAL SUBSTRATE: STEEL 18GA (0.0428"), Fy = 33KSI / Fu = 45 KSI OR ALUMINUM 6063-T5 0.048" THICK MINIMUM.
- 13.4.1. STEEL SUBSTRATE TO MEET MINIMUM FBC HVHZ CODE REQUIREMENTS.

#### **INSTALLATION NOTES:**

- APPROVED INSTALLATION SUBSTRATES INCLUDE THE FOLLOWING:
- WOOD FRAMING,
- 1.2. STEEL STUD FRAMING,
- ALUMINUM FRAMING, AND 1.3.
- CONCRETE AND/OR MASONRY.
- 2X WOOD FRAMING, 1X OR 2X WOOD BUCK, METAL FRAMING AND CONCRETE/MASONRY OPENING TO BE DESIGNED AND ANCHORED TO PROPERLY TRANSFER ALL LOADS TO STRUCTURE, FRAMING AND CONCRETE/MASONRY OPENING IS THE RESPONSIBILITY OF THE ARCHITECT OR ENGINEER OF RECORD.
- 1X BUCK OVER CONCRETE/MASONRY IS OPTIONAL. WHEN 1X BUCK IS USED, INSTALLATION ANCHORS WILL PASS THROUGH WINDOW FRAME AND 1X BUCK INTO CONCRETE/MASONRY SUBSTRATE. WHEN USED, 1X BUCKS SHALL BE DESIGNED AND ANCHORED TO PROPERLY TRANSFER ALL LOADS TO STRUCTURE AND IS THE RESPONSIBILITY OF THE ARCHITECT OR ENGINEER OF RECORD. DISSIMILAR MATERIALS MUST BE SEPARATED WITH APPROVED COATING OR MEMBRANE. SELECTION OF COATING OR MEMBRANE IS THE RESPONSIBILITY OF THE
- SHIM AS REQUIRED AT EACH INSTALLATION ANCHOR WITH LOAD BEARING SHIM. SHIM WHERE SPACE OF 1/16" OR GREATER OCCURS, MAXIMUM ALLOWABLE SHIM STACK TO BE 1/4".
- FOR ANCHORING INTO CONCRETE/MASONRY USE 1/4" HEX HEAD TAPCONS WITH SUFFICIENT LENGTH TO ACHIEVE A 1 1/2" MINIMUM EMBEDMENT INTO CONCRETE WITH 1 1/2" MINIMUM EDGE DISTANCE AND 1" MINIMUM EMBEDMENT INTO MASONRY WITH 2" MINIMUM EDGE DISTANCE, LOCATE ANCHORS AS SHOWN IN ELEVATIONS AND INSTALLATION DETAILS, 4" MINIMUM SPACING BETWEEN ADJACENT ANCHORS REQUIRED, ANCHOR LOCATIONS HAVE +/- 1" TOLERANCE.
- FOR ANCHORING INTO WOOD FRAMING OR 2X BUCK USE ONE OF THE FOLLOWING:

  1. #12 PAN HEAD WOOD SCREWS (WS) WITH SUFFICIENT LENGTH TO ACHIEVE A 1 3/8" MINIMUM EMBEDMENT INTO SUBSTRATE WITH 7/8" MINIMUM EDGE DISTANCE AND MINIMUM ANCHOR-TO-ANCHOR SPACING OF 2" ON CENTER, LOCATE ANCHORS AS SHOWN IN ELEVATIONS AND INSTALLATION DETAILS. ANCHOR LOCATIONS HAVE +/- 1" TOLERANCE.
- #14 PAN HEAD WOOD SCREWS (WS) WITH SUFFICIENT LENGTH TO ACHIEVE A 1 1/2" MINIMUM EMBEDMENT INTO SUBSTRATE WITH 1" MINIMUM EDGE DISTANCE AND MINIMUM ANCHOR-TO-ANCHOR SPACING OF 2" ON CENTER. LOCATE ANCHORS AS SHOWN IN ELEVATIONS AND INSTALLATION DETAILS. ANCHOR LOCATIONS HAVE +/- 1" TOLERANCE.
- FOR ANCHORING INTO METAL STRUCTURE USE #14 PAN OR HEX HEAD SHEET METAL OR SELF DRILLING SCREWS WITH SUFFICIENT LENGTH TO ACHIEVE 3 THREADS MINIMUM BEYOND STRUCTURE INTERIOR WALL WITH 3/4" MINIMUM EDGE DISTANCE AND MINIMUM ANCHOR-TO-ANCHOR SPACING OF 2" ON CENTER, LOCATE ANCHORS AS SHOWN IN ELEVATIONS AND INSTALLATION DETAILS. ANCHOR LOCATIONS HAVE +/- 1" TOLERANCE.
- INTERIOR AND EXTERIOR FINISHES BY OTHERS, NOT SHOWN FOR CLARITY.
- PERIMETER AND JOINT SEALANT BY OTHERS TO BE DESIGNED AND/OR SPECIFIED IN ACCORDANCE WITH ASTM E2112.