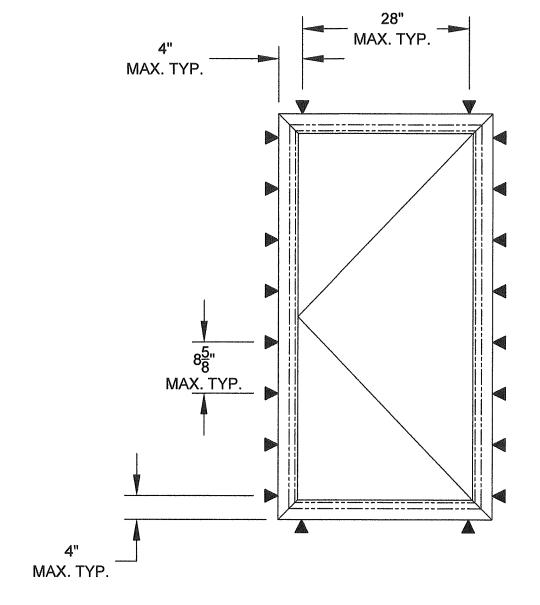

#### **INSTALLATION NOTES:**

- 1. HEAD AND SILL ANCHORAGE THE SAME.
- 2. JAMB ANCHORAGE SAME.
- 3. +/- 1" TOLERANCE ON ANCHOR LOCATION.
  - .1. TAPCON MINIMUM SPACING IS 4" OC.
- 3.2. WOOD AND TAPPING SCREW MINIMUM SPACING IS 2" OC.