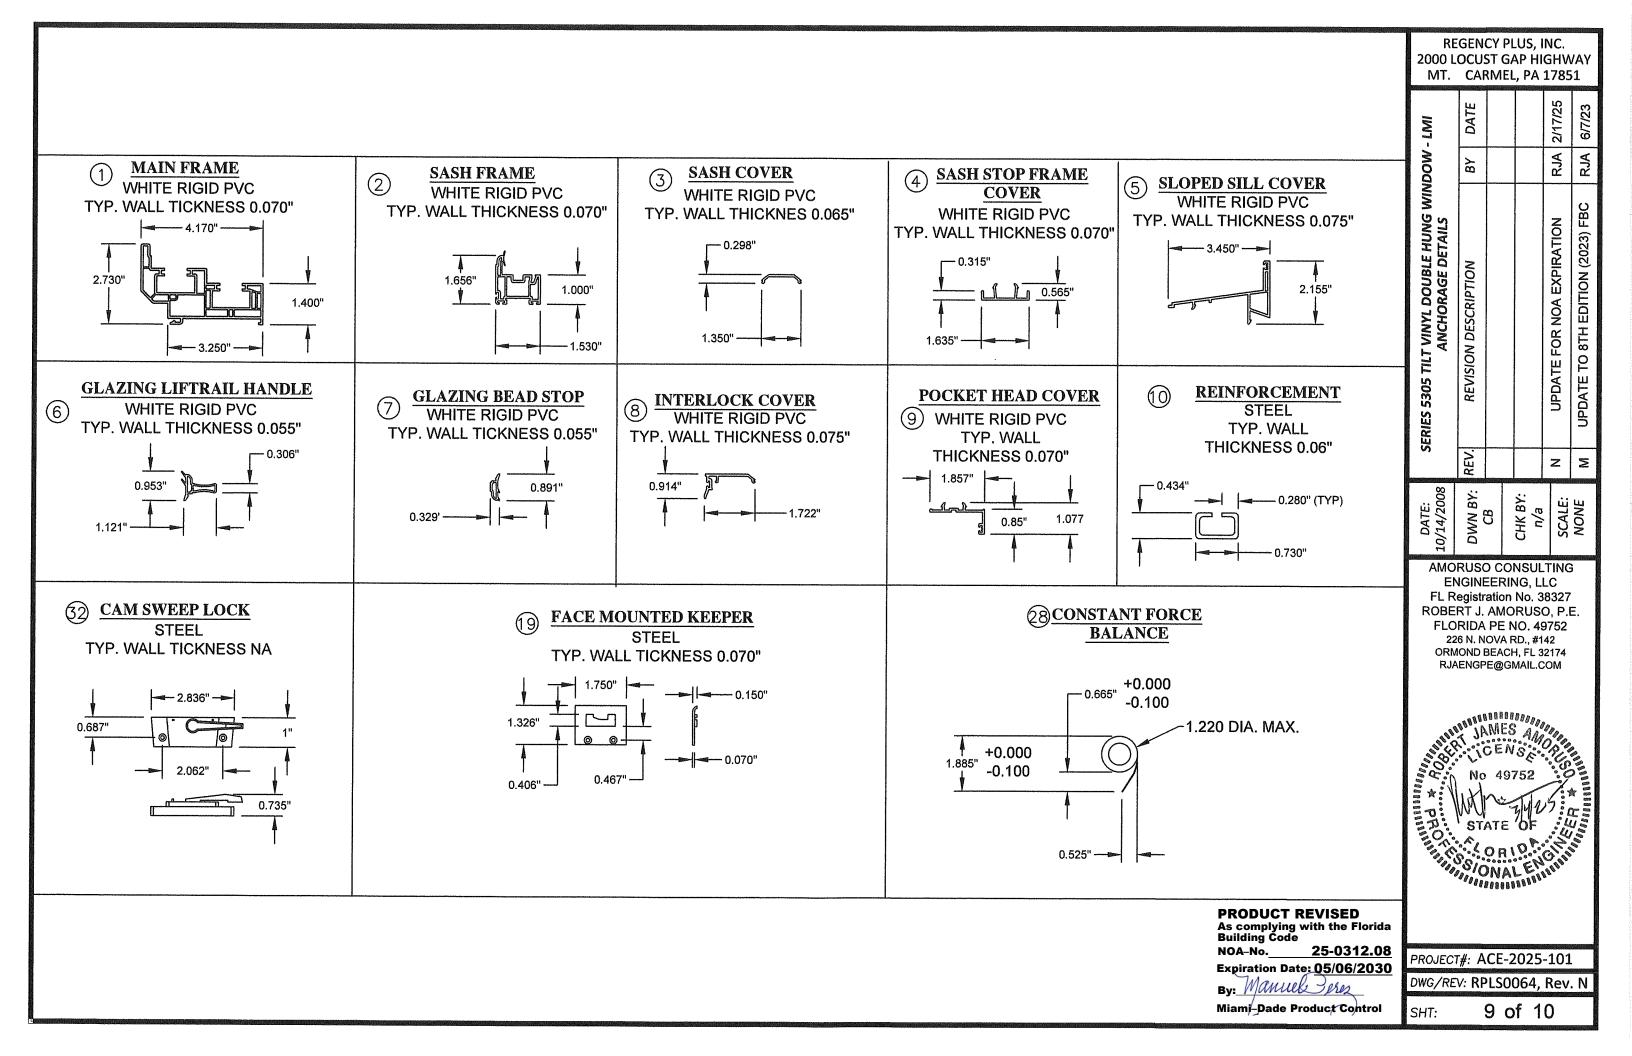

#### MATERIAL:

- 5.1. FRAME: EXTRUDED RIGID PVC BY VISION EXTRUSIONS GROUP LIMITED PER CURRENT MIAMI-DADE NOA.
- 5.2. REINFORCEMENT:
- 5.2.1. GALVANIZED STEEL TUBE (0.730" X 0.434" X 0.06" THICK, Fy = 30-50 ksi & Fu = 37.5-68.7 ksi) SASH PERIMETER
- 5.2.2. LAMINATE GLASS INTERLAYER: TROSIFOL INTERLAYER BY KURARAY AMERICA, INC. PER CURRENT MIAMI-DADE NOA.

| l | SHEET | DESCRIPTION                                                              |
|---|-------|--------------------------------------------------------------------------|
|   | 1     | NOTES                                                                    |
|   | 2     | ELEVATION AND ANCHOR LAYOUT (WS AND CS SCREWS)                           |
|   | 3     | ELEVATION AND ANCHOR LAYOUT (SMS/TAPPING/SELF-DRILLING SCREWS)           |
|   | 4     | VERTICAL SECTIONS - COMPONENT ID & GLAZING DETAIL                        |
|   | 5     | HORIZONTAL SECTIONS - COMPONENT ID & FRAME CORNER CONSTRUCTION           |
|   | 6     | VERTICAL SECTIONS - WOOD AND CONCRETE/MASONRY SUBSTRATE ANCHORAGE        |
|   | 7     | VERTICAL SECTIONS - METAL SUBSTRATE ANCHORAGE & INSTALLATION NOTES       |
|   | 8     | HORIZONTAL SECTIONS - WOOD, CONCRETE/MASONRY & METAL SUBSTRATE ANCHORAGE |
|   | 9     | COMPONENTS                                                               |
|   | 10    | BILL OF MATERIALS &COMPONENTS                                            |
|   | 10    | BILL OF MATERIALS &COMPONENTS                                            |