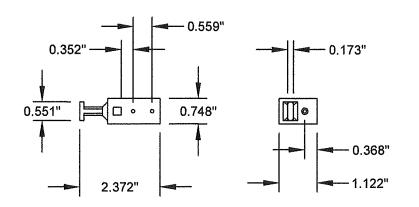

#### MATERIAL:

- 5.1. FRAME: EXTRUDED RIGID PVC BY VISION EXTRUSIONS GROUP LIMITED PER CURRENT MIAMI-DADE NOA.
- 5.2. REINFORCEMENT:
- 5.2.1. GALVANIZED STEEL TUBE (0.730" X 0.434" X 0.06" THICK, Fy = 30-50 ksi & Fu = 37.5-68.7 ksi) SASH PERIMETER
- 5.2.2. LAMINATE GLASS INTERLAYER: TROSIFOL INTERLAYER BY KURARAY AMERICA, INC. PER CURRENT MIAMI-DADE NOA.