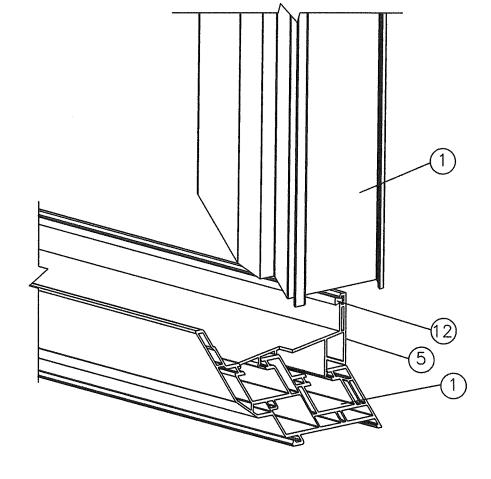

# DETAIL 1 MASTER FRAME CONSTRUCTION (SASH FRAME SIMILAR)

PRODUCT REVISED
As complying with the Florida
Building Code
NOA-No. 25-0312.08

Expiration Date: 05/06/2030

By: Manuel Pers

Miami-Dade Product Control