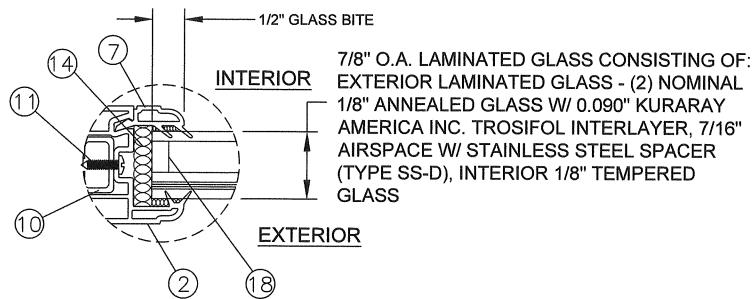

#### 6. GLAZING:

- 6.1. GLAZING DETAIL AS TESTED:
- 6.1.1. OVERALL: 7/8" NOMINAL INSULATING LAMINATED GLASS.
- 3.1.2. GLASS THICKNESS: (1) LITE OF 1/8" NOMINAL TEMPERED GLASS TO THE INTERIOR AND (1) LITE OF LAMINATED GLASS TO THE EXTERIOR.
- 6.1,3. LAMINATED LITE: (2) LITES OF 1/8" NOMINAL ANNEALED GLASS SEPARATED BY A 0.090" TROSIFOL INTERLAYER BY KURARAY AMERICA, INC.
- 6.1.4. SPACER TYPE/SIZE: 7/16" NOMINAL CARDINAL XL EDGE STAINLESS STEEL SPACER (TYPE SS-D).
- 6.1.5. GLAZING SYSTEM: INTERIOR GLAZED WITH (2)-LEAF DUAL DUROMETER AND SIKA FLEX "552" BACKBEDDING WITH A SNAP-IN (2)-LEAF DUAL DUROMETER RIGID VINYL GLAZING BEAD.
- 6.2. ALL SETTING BLOCKS AND GASKET MATERIALS SHALL BE IN COMPLIANCE WITH THE CURRENT EDITION OF THE FLORIDA BUILDING CODE. SETTING BLOCKS SHALL BE NEOPRENE WITH A 70 TO 90 SHORE A DUROMETER. GASKET MATERIALS SHALL BE EDPM WITH A MINIMUM 60 SHORE A DUROMETER WHERE APPLICABLE.
- 6.3. AS TESTED GLAZING MEETS ASTM E1300-16 FOR THE DESIGN CONDITIONS SHOWN IN THIS PRODUCT APPROVAL DOCUMENT.
- APPROVED IMPACT PROTECTIVE SYSTEM IS NOT REQUIRED FOR THIS PRODUCT IN WIND BORNE DEBRIS REGIONS INCLUDING THE HVHZ.
- 8. SHIM AS REQUIRED AT EACH INSTALLATION ANCHOR WITH LOAD BEARING SHIM. SHIM WHERE SPACE OF 1/16" OR GREATER OCCURS. MAXIMUM ALLOWABLE SHIM STACK TO BE 1/4".
- 9. FOR ANCHORING INTO CONCRETE/MASONRY USE 1/4" FLAT HEAD TAPCONS (CS) WITH SUFFICIENT LENGTH TO ACHIEVE A 1 1/2" MINIMUM EMBEDMENT INTO CONCRETE WITH 1 1/2" MINIMUM EDGE DISTANCE AND 1" MINIMUM EMBEDMENT INTO MASONRY WITH 2" MINIMUM EDGE DISTANCE. LOCATE ANCHORS AS SHOWN IN ELEVATIONS AND INSTALLATION DETAILS. 4" MINIMUM SPACING BETWEEN ADJACENT ANCHORS REQUIRED. ANCHOR LOCATIONS HAVE +/- 1" TOLERANCE.
- 10. FOR ANCHORING INTO WOOD FRAMING OR 2X BUCK USE ONE OF THE FOLLOWING:
- 10.1. #12 FLAT HEAD WOOD SCREWS (WS) WITH SUFFICIENT LENGTH TO ACHIEVE A 1 3/8" MINIMUM EMBEDMENT INTO SUBSTRATE WITH 7/8" MINIMUM EDGE DISTANCE AND MINIMUM ANCHOR-TO-ANCHOR SPACING OF 2" ON CENTER. LOCATE ANCHORS AS SHOWN IN ELEVATIONS AND INSTALLATION DETAILS, ANCHOR LOCATIONS HAVE +/- 1" TOLERANCE.
- 10.2. #14 FLAT HEAD WOOD SCREWS (WS) WITH SUFFICIENT LENGTH TO ACHIEVE A 1 1/2" MINIMUM EMBEDMENT INTO SUBSTRATE WITH 1" MINIMUM EDGE DISTANCE AND MINIMUM ANCHOR-TO-ANCHOR SPACING OF 2" ON CENTER, LOCATE ANCHORS AS SHOWN IN ELEVATIONS AND INSTALLATION DETAILS, ANCHOR LOCATIONS HAVE +/- 1" TOLERANCE.
- 11. FOR ANCHORING INTO METAL STRUCTURE USE #14 FLAT HEAD SHEET METAL OR SELF DRILLING SCREWS (SMS) WITH SUFFICIENT LENGTH TO ACHIEVE 3 THREADS MINIMUM BEYOND STRUCTURE INTERIOR WALL WITH 3/4" MINIMUM EDGE DISTANCE AND MINIMUM ANCHOR-TO-ANCHOR SPACING OF 2" ON CENTER, LOCATE ANCHORS AS SHOWN IN ELEVATIONS AND INSTALLATION DETAILS, ANCHOR LOCATIONS HAVE +/- 1" TOLERANCE.
- 12. ALL FASTENERS TO BE CORROSION RESISTANT OR HAVE A CORROSION RESISTANT COATING
- 13. INSTALLATION ANCHORS SHALL BE INSTALLED IN ACCORDANCE WITH ANCHOR MANUFACTURER'S INSTALLATION INSTRUCTIONS AND ANCHORS SHALL NOT BE USED IN SUBSTRATES WITH STRENGTHS LESS THAN THE MINIMUM STRENGTH SPECIFIED BELOW:
- 13.1. WOOD MINIMUM SPECIFIC GRAVITY OF (G) 0.42 (NON-HVHZ) AND 0.55 (HVHZ)
- 13.2. CONCRETE MINIMUM COMPRESSIVE STRENGTH OF 2500 PSI
- 13.3. MASONRY STRENGTH CONFORMANCE TO ASTM C-90, MEDIUM WEIGHT WITH DENSITY > 117 PCF
- 13.4. METAL SUBSTRATE: STEEL 18GA (0.0428"), Fy = 33KSI / Fu = 45 KSI OR ALUMINUM 6063-T5 0.048" THICK MINIMUM.
- 13.4.1. STEEL SUBSTRATE TO MEET MINIMUM FBC HVHZ CODE REQUIREMENTS.

AMORUSO CONSULTING ENGINEERING, LLC FL Registration No. 38327 ROBERT J. AMORUSO, P.E. FLORIDA PE NO. 49752 226 N. NOVA RD., #142 ORMOND BEACH, FL 32174 RJAENGPE@GMAIL.COM

PROJECT#: ACE-2025-101

DWG/REV: RPLS0064, Rev. N
SHT: 4 of 10