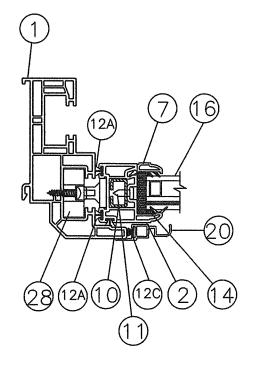

### **INTERIOR**

SEE GLAZING DETAIL 1, SHEET 4

### **EXTERIOR**

HORIZONTAL SECTION

UPPER SASH JAMBS - COMPONENT ID

### **EXTERIOR**

HORIZONTAL SECTION

LOWER SASH JAMBS - COMPONENT ID

# DETAIL 1 MASTER FRAME CONSTRUCTION (SASH FRAME SIMILAR)

PRODUCT REVISED
As complying with the Florida
Building Code
NOA-No. 25-0312.08

Expiration Date: 05/06/2030

By: Manuel Pers

Miami-Dade Product Control