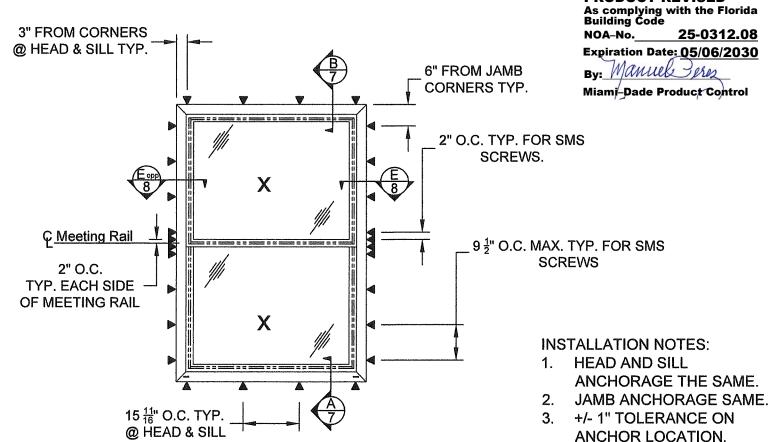

# SERIES 5305 TILT VINYL DOUBLE HUNG WINDOW WINDOW INSTALLATION INTO METAL SUBSTRATE (SMS, TAPPING OR SELF-DRILLING SCREW)

SERIES 5305 TILT VINYL DOUBLE HUNG

WINDOW WINDOW

**EXTERIOR VIEW - ANCHORAGE** 

STEEL SUBSTRATES

3. ONE (1) WEEP HOLE MEASURING 1-1/2" X 1/4" AND EMPLOYING A PLASTIC WEEP COVER WAS LOCATED AT 2-7/8" FROM EACH END OF THE EXTERIOR VERTICAL SILL FACE.

**PRODUCT REVISED** 

SMS, TAPPING OR

**SCREWS MINIMUM** 

SPACING IS 2" OC.

**SELF-DRILLING** 

AMORUSO CONSULTING
ENGINEERING, LLC
FL Registration No. 38327
ROBERT J. AMORUSO, P.E.
FLORIDA PE NO. 49752
226 N. NOVA RD., #142
ORMOND BEACH, FL 32174
RJAENGPE@GMAIL.COM