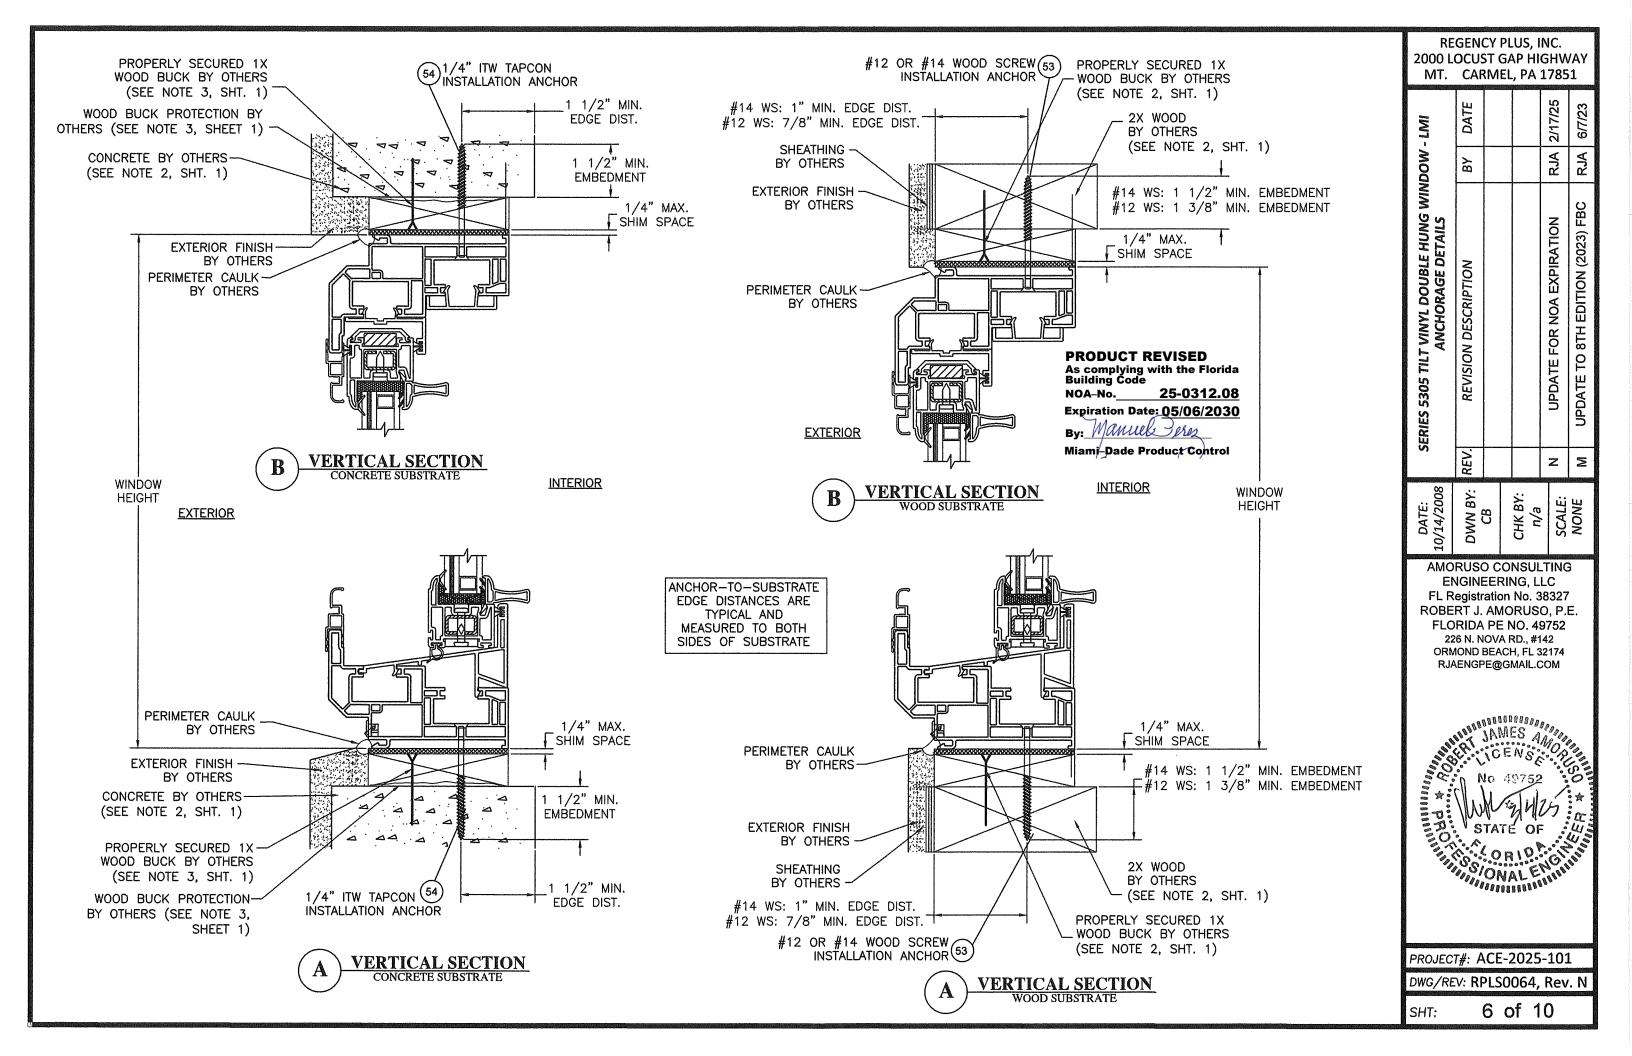

### LARGE MISSILE IMPACT INSTALLATION ANCHORAGE DETAILS

#### NOTES:

- 1. THE PRODUCT SHOWN HEREIN IS DESIGNED AND MANUFACTURED TO COMPLY WITH REQUIREMENTS OF THE 8TH EDITION (2023) FLORIDA BUILDING CODE INCLUDING THE HIGH VELOCITY HURRICANE ZONE (HVHZ).
- 2. 2X WOOD FRAMING, 1X OR 2X WOOD BUCK, METAL FRAMING AND CONCRETE/MASONRY OPENING TO BE DESIGNED AND ANCHORED TO PROPERLY TRANSFER ALL LOADS TO STRUCTURE. FRAMING AND CONCRETE/MASONRY OPENING IS THE RESPONSIBILITY OF THE ARCHITECT OR ENGINEER OF RECORD.
- 3. 1X BUCK OVER CONCRETE/MASONRY IS OPTIONAL. WHEN 1X BUCK IS USED, INSTALLATION ANCHORS WILL PASS THROUGH WINDOW FRAME AND 1X BUCK INTO CONCRETE/MASONRY SUBSTRATE. WHEN USED, 1X BUCKS SHALL BE DESIGNED AND ANCHORED TO PROPERLY TRANSFER ALL LOADS TO STRUCTURE AND IS THE RESPONSIBILITY OF THE ARCHITECT OR ENGINEER OF RECORD. DISSIMILAR MATERIALS MUST BE SEPARATED WITH APPROVED COATING OR MEMBRANE. SELECTION OF COATING OR MEMBRANE IS THE RESPONSIBILITY OF THE ARCHITECT OR ENGINEER OF RECORD.
- 4. THE PRODUCT SHOWN HEREIN HAS BEEN TESTED BY NATIONAL CERTIFIED TESTING LABORATORIES, YORK, PA TO TAS 201, TAS 202 AND TAS 203 AND DOCUMENTED IN THE FOLLOWING:
- 4.1. TEST REPORT NO. NCTL-110-11422-2, DATED 10/02/08, WITH REVISION DATED 01/08/09 AND ADDENDUM LETTER DATED 03/12/09, SIGNED AND SEALED BY HAROLD E. RUPP, FLORIDA P.E.
- 4.2. TEST REPORT NO. NCTL-110-22724-1, DATED 4/27/20, SIGNED AND SEALED BY JOSEPH A. REED, FLORIDA P.E.

#### MATERIAL:

- 5.1. FRAME: EXTRUDED RIGID PVC BY VISION EXTRUSIONS GROUP LIMITED PER CURRENT MIAMI-DADE NOA.
- 5.2. REINFORCEMENT:
- 5.2.1. GALVANIZED STEEL TUBE (0.730" X 0.434" X 0.06" THICK, Fy = 30-50 ksi & Fu = 37.5-68.7 ksi) SASH PERIMETER
- 5.2.2. LAMINATE GLASS INTERLAYER: TROSIFOL INTERLAYER BY KURARAY AMERICA, INC. PER CURRENT MIAMI-DADE NOA.

#### 6. GLAZING:

- 6.1. GLAZING DETAIL AS TESTED:
- 6.1.1. OVERALL: 7/8" NOMINAL INSULATING LAMINATED GLASS.
- 3.1.2. GLASS THICKNESS: (1) LITE OF 1/8" NOMINAL TEMPERED GLASS TO THE INTERIOR AND (1) LITE OF LAMINATED GLASS TO THE EXTERIOR.
- 6.1,3. LAMINATED LITE: (2) LITES OF 1/8" NOMINAL ANNEALED GLASS SEPARATED BY A 0.090" TROSIFOL INTERLAYER BY KURARAY AMERICA, INC.
- 6.1.4. SPACER TYPE/SIZE: 7/16" NOMINAL CARDINAL XL EDGE STAINLESS STEEL SPACER (TYPE SS-D).
- 6.1.5. GLAZING SYSTEM: INTERIOR GLAZED WITH (2)-LEAF DUAL DUROMETER AND SIKA FLEX "552" BACKBEDDING WITH A SNAP-IN (2)-LEAF DUAL DUROMETER RIGID VINYL GLAZING BEAD.
- 6.2. ALL SETTING BLOCKS AND GASKET MATERIALS SHALL BE IN COMPLIANCE WITH THE CURRENT EDITION OF THE FLORIDA BUILDING CODE. SETTING BLOCKS SHALL BE NEOPRENE WITH A 70 TO 90 SHORE A DUROMETER. GASKET MATERIALS SHALL BE EDPM WITH A MINIMUM 60 SHORE A DUROMETER WHERE APPLICABLE.
- 6.3. AS TESTED GLAZING MEETS ASTM E1300-16 FOR THE DESIGN CONDITIONS SHOWN IN THIS PRODUCT APPROVAL DOCUMENT.
- APPROVED IMPACT PROTECTIVE SYSTEM IS NOT REQUIRED FOR THIS PRODUCT IN WIND BORNE DEBRIS REGIONS INCLUDING THE HVHZ.
- 8. SHIM AS REQUIRED AT EACH INSTALLATION ANCHOR WITH LOAD BEARING SHIM. SHIM WHERE SPACE OF 1/16" OR GREATER OCCURS. MAXIMUM ALLOWABLE SHIM STACK TO BE 1/4".
- 9. FOR ANCHORING INTO CONCRETE/MASONRY USE 1/4" FLAT HEAD TAPCONS (CS) WITH SUFFICIENT LENGTH TO ACHIEVE A 1 1/2" MINIMUM EMBEDMENT INTO CONCRETE WITH 1 1/2" MINIMUM EDGE DISTANCE AND 1" MINIMUM EMBEDMENT INTO MASONRY WITH 2" MINIMUM EDGE DISTANCE. LOCATE ANCHORS AS SHOWN IN ELEVATIONS AND INSTALLATION DETAILS. 4" MINIMUM SPACING BETWEEN ADJACENT ANCHORS REQUIRED. ANCHOR LOCATIONS HAVE +/- 1" TOLERANCE.
- 10. FOR ANCHORING INTO WOOD FRAMING OR 2X BUCK USE ONE OF THE FOLLOWING:
- 10.1. #12 FLAT HEAD WOOD SCREWS (WS) WITH SUFFICIENT LENGTH TO ACHIEVE A 1 3/8" MINIMUM EMBEDMENT INTO SUBSTRATE WITH 7/8" MINIMUM EDGE DISTANCE AND MINIMUM ANCHOR-TO-ANCHOR SPACING OF 2" ON CENTER. LOCATE ANCHORS AS SHOWN IN ELEVATIONS AND INSTALLATION DETAILS, ANCHOR LOCATIONS HAVE +/- 1" TOLERANCE.
- 10.2. #14 FLAT HEAD WOOD SCREWS (WS) WITH SUFFICIENT LENGTH TO ACHIEVE A 1 1/2" MINIMUM EMBEDMENT INTO SUBSTRATE WITH 1" MINIMUM EDGE DISTANCE AND MINIMUM ANCHOR-TO-ANCHOR SPACING OF 2" ON CENTER, LOCATE ANCHORS AS SHOWN IN ELEVATIONS AND INSTALLATION DETAILS, ANCHOR LOCATIONS HAVE +/- 1" TOLERANCE.
- 11. FOR ANCHORING INTO METAL STRUCTURE USE #14 FLAT HEAD SHEET METAL OR SELF DRILLING SCREWS (SMS) WITH SUFFICIENT LENGTH TO ACHIEVE 3 THREADS MINIMUM BEYOND STRUCTURE INTERIOR WALL WITH 3/4" MINIMUM EDGE DISTANCE AND MINIMUM ANCHOR-TO-ANCHOR SPACING OF 2" ON CENTER, LOCATE ANCHORS AS SHOWN IN ELEVATIONS AND INSTALLATION DETAILS, ANCHOR LOCATIONS HAVE +/- 1" TOLERANCE.
- 12. ALL FASTENERS TO BE CORROSION RESISTANT OR HAVE A CORROSION RESISTANT COATING
- 13. INSTALLATION ANCHORS SHALL BE INSTALLED IN ACCORDANCE WITH ANCHOR MANUFACTURER'S INSTALLATION INSTRUCTIONS AND ANCHORS SHALL NOT BE USED IN SUBSTRATES WITH STRENGTHS LESS THAN THE MINIMUM STRENGTH SPECIFIED BELOW:
- 13.1. WOOD MINIMUM SPECIFIC GRAVITY OF (G) 0.42 (NON-HVHZ) AND 0.55 (HVHZ)
- 13.2. CONCRETE MINIMUM COMPRESSIVE STRENGTH OF 2500 PSI
- 13.3. MASONRY STRENGTH CONFORMANCE TO ASTM C-90, MEDIUM WEIGHT WITH DENSITY > 117 PCF
- 13.4. METAL SUBSTRATE: STEEL 18GA (0.0428"), Fy = 33KSI / Fu = 45 KSI OR ALUMINUM 6063-T5 0.048" THICK MINIMUM.
- 13.4.1. STEEL SUBSTRATE TO MEET MINIMUM FBC HVHZ CODE REQUIREMENTS.