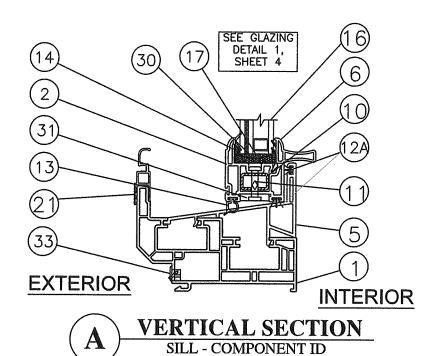

AMORUSO CONSULTING ENGINEERING, LLC FL Registration No. 38327 ROBERT J. AMORUSO, P.E. FLORIDA PE NO. 49752 226 N. NOVA RD., #142 ORMOND BEACH, FL 32174 RJAENGPE@GMAIL.COM

PROJECT#: ACE-2025-101

DWG/REV: RPLS0064, Rev. N
SHT: 4 of 10

### **INTERIOR**

SEE GLAZING DETAIL 1, SHEET 4

### **EXTERIOR**

HORIZONTAL SECTION

LOWER SASH JAMBS - COMPONENT ID