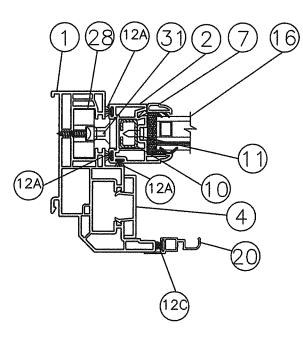

### **INTERIOR**

SEE GLAZING DETAIL 1, SHEET 4

### **EXTERIOR**

HORIZONTAL SECTION

UPPER SASH JAMBS - COMPONENT ID

### **EXTERIOR**

HORIZONTAL SECTION

LOWER SASH JAMBS - COMPONENT ID

# DETAIL 1 MASTER FRAME CONSTRUCTION (SASH FRAME SIMILAR)

PRODUCT REVISED
As complying with the Florida
Building Code
NOA-No. 25-0312.08

Expiration Date: 05/06/2030

By: Manuel Pers

Miami-Dade Product Control