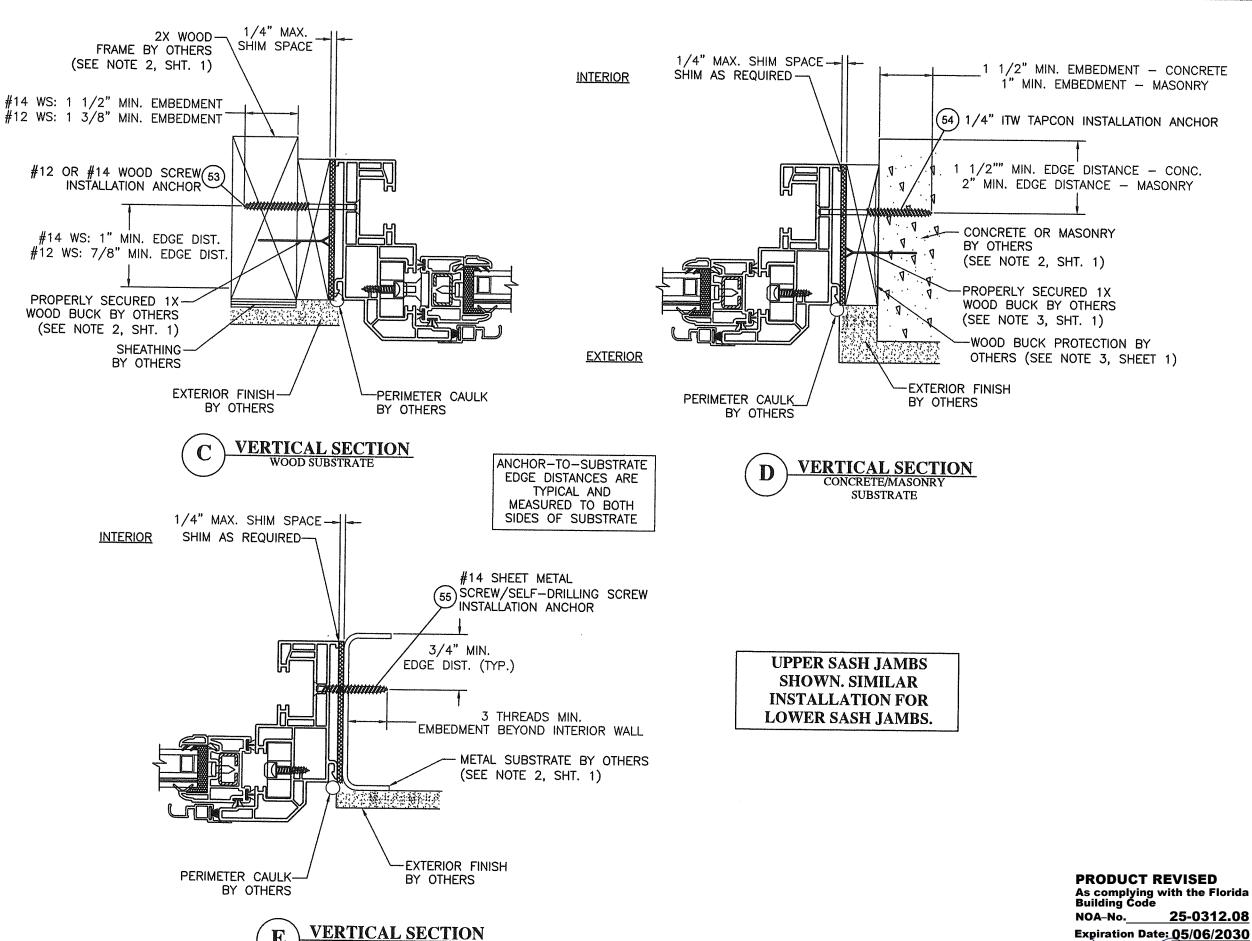

### **INSTALLATION NOTES:**

- . APPROVED INSTALLATION SUBSTRATES INCLUDE THE FOLLOWING:
- 1.1. WOOD FRAMING,
- 1.2. STEEL STUD FRAMING,
- 1.3. ALUMINUM FRAMING, AND
- 1.4. CONCRETE AND/OR MASONRY.

PRODUCT REVISED
As complying with the Florida
Building Code
NOA-No. 25-0312.08

Expiration Date: 05/06/2030

By: Manuel Pres

Miami-Dade Product Control

- 2. 2X WOOD FRAMING, 1X OR 2X WOOD BUCK, METAL FRAMING AND CONCRETE/MASONRY OPENING TO BE DESIGNED AND ANCHORED TO PROPERLY TRANSFER ALL LOADS TO STRUCTURE. FRAMING AND CONCRETE/MASONRY OPENING IS THE RESPONSIBILITY OF THE ARCHITECT OR ENGINEER OF RECORD.
- 1X BUCK OVER CONCRETE/MASONRY IS OPTIONAL. WHEN 1X BUCK IS USED, INSTALLATION ANCHORS WILL PASS THROUGH WINDOW FRAME AND 1X BUCK INTO CONCRETE/MASONRY SUBSTRATE. WHEN USED, 1X BUCKS SHALL BE DESIGNED AND ANCHORED TO PROPERLY TRANSFER ALL LOADS TO STRUCTURE AND IS THE RESPONSIBILITY OF THE ARCHITECT OR ENGINEER OF RECORD. DISSIMILAR MATERIALS MUST BE SEPARATED WITH APPROVED COATING OR MEMBRANE. SELECTION OF COATING OR MEMBRANE IS THE RESPONSIBILITY OF THE ARCHITECT OR ENGINEER OF RECORD.
- 4. SHIM AS REQUIRED AT EACH INSTALLATION ANCHOR WITH LOAD BEARING SHIM, SHIM WHERE SPACE OF 1/16" OR GREATER OCCURS, MAXIMUM ALLOWABLE SHIM STACK TO BE 1/4".
- FOR ANCHORING INTO CONCRETE/MASONRY USE 1/4" FLAT HEAD TAPCONS (CS) WITH SUFFICIENT LENGTH TO ACHIEVE A 1 1/2" MINIMUM EMBEDMENT INTO CONCRETE WITH 1 1/2" MINIMUM EDGE DISTANCE AND 1" MINIMUM EMBEDMENT INTO MASONRY WITH 2" MINIMUM EDGE DISTANCE. LOCATE ANCHORS AS SHOWN IN ELEVATIONS AND INSTALLATION DETAILS. 4" MINIMUM SPACING BETWEEN ADJACENT ANCHORS REQUIRED. ANCHOR LOCATIONS HAVE +/- 1" TOLERANCE.
- FOR ANCHORING INTO WOOD FRAMING OR 2X BUCK USE ONE OF THE FOLLOWING:
- 6.1. #12 FLAT HEAD WOOD SCREWS (WS) WITH SUFFICIENT LENGTH TO ACHIEVE A 1 3/8" MINIMUM EMBEDMENT INTO SUBSTRATE WITH 7/8" MINIMUM EDGE DISTANCE AND MINIMUM ANCHOR-TO-ANCHOR SPACING OF 2" ON CENTER, LOCATE ANCHORS AS SHOWN IN ELEVATIONS AND INSTALLATION DETAILS. ANCHOR LOCATIONS HAVE +/- 1" TOLERANCE.
- 6.2. #14 FLAT HEAD WOOD SCREWS (WS) WITH SUFFICIENT LENGTH TO ACHIEVE A 1 1/2" MINIMUM EMBEDMENT INTO SUBSTRATE WITH 1" MINIMUM EDGE DISTANCE AND MINIMUM ANCHOR-TO-ANCHOR SPACING OF 2" ON CENTER. LOCATE ANCHORS AS SHOWN IN ELEVATIONS AND INSTALLATION DETAILS. ANCHOR LOCATIONS HAVE +/- 1" TOLERANCE.
- 7. FOR ANCHORING INTO METAL STRUCTURE USE #14 FLAT HEAD SHEET METAL OR SELF DRILLING SCREWS (SMS) WITH SUFFICIENT LENGTH TO ACHIEVE 3 THREADS MINIMUM BEYOND STRUCTURE INTERIOR WALL WITH 3/4" MINIMUM EDGE DISTANCE AND MINIMUM ANCHOR-TO-ANCHOR SPACING OF 2" ON CENTER. LOCATE ANCHORS AS SHOWN IN ELEVATIONS AND INSTALLATION DETAILS. ANCHOR LOCATIONS HAVE +/- 1" TOLERANCE.
- 8. INTERIOR AND EXTERIOR FINISHES BY OTHERS. NOT SHOWN FOR CLARITY.
- PERIMETER AND JOINT SEALANT BY OTHERS TO BE DESIGNED AND/OR SPECIFIED IN ACCORDANCE WITH ASTM E2112.