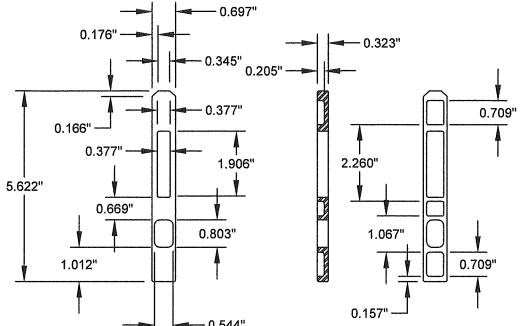

#### MATERIAL:

- 5.1. FRAME: EXTRUDED RIGID PVC BY VISION EXTRUSIONS GROUP LIMITED PER CURRENT MIAMI-DADE NOA.
- 5.2. REINFORCEMENT:
- 5.2.1. GALVANIZED STEEL TUBE (0.730" X 0.434" X 0.06" THICK, Fy = 30-50 ksi & Fu = 37.5-68.7 ksi) SASH PERIMETER
- 5.2.2. LAMINATE GLASS INTERLAYER: TROSIFOL INTERLAYER BY KURARAY AMERICA, INC. PER CURRENT MIAMI-DADE NOA.