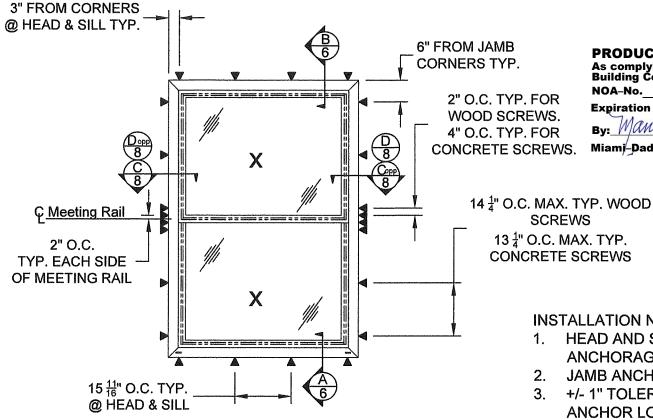

### SERIES 5305 TILT VINYL DOUBLE HUNG WINDOW WINDOW INSTALLATION INTO WOOD SUBSTRATE (WOOD OR TAPPING SCREWS) OR CONCRETE/MASONRY SUBSTRATE (CONCRETE SCREWS)

### SERIES 5305 TILT VINYL DOUBLE HUNG WINDOW WINDOW

**EXTERIOR VIEW - ANCHORAGE** WOOD AND CONCRETE/MASONRY SUBSTRATES

### **INSTALLATION NOTES:**

- 1. HEAD AND SILL ANCHORAGE THE SAME.
- JAMB ANCHORAGE SAME.
- 3. +/- 1" TOLERANCE ON ANCHOR LOCATION.
- **TAPCON MINIMUM** SPACING IS 4" OC.
- WOOD AND TAPPING **SCREW MINIMUM** SPACING IS 2" OC.