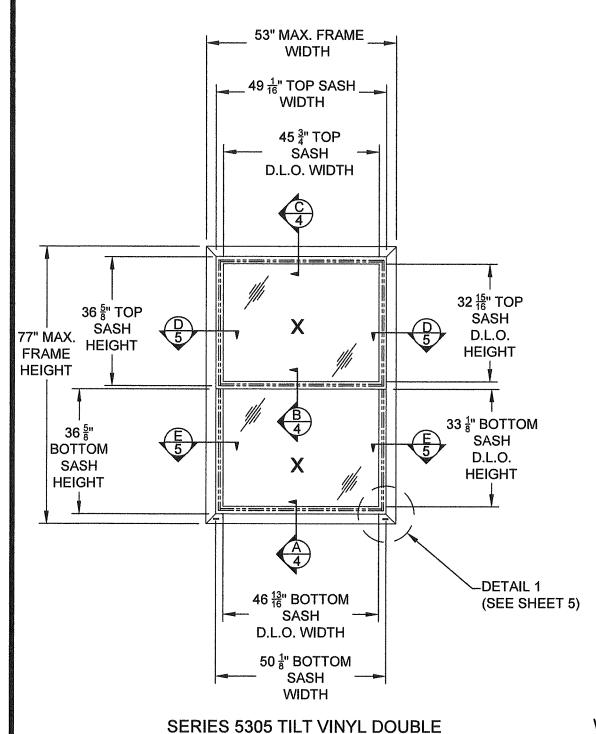

### 53" MAX. FRAME **WIDTH** . 49 년" TOP SASH **WIDTH** 45 <sup>3</sup>" TOP SASH D.L.O. WIDTH 32 提" TOP 36 ∰ TOP SASH 77" MAX. SASH D.L.O. FRAME HEIGHT **HEIGHT** HEIGHT 33 <sup>1</sup>/<sub>8</sub>" BOTTOM 36 <sup>5</sup>/<sub>8</sub>" SASH BOTTOM D.L.O. SASH **HEIGHT** HEIGHT -DETAIL 1 46 13" BOTTOM (SEE SHEET 5) D.L.O. WIDTH 50 <sup>1</sup>/<sub>8</sub>" BOTTOM SASH **WIDTH**