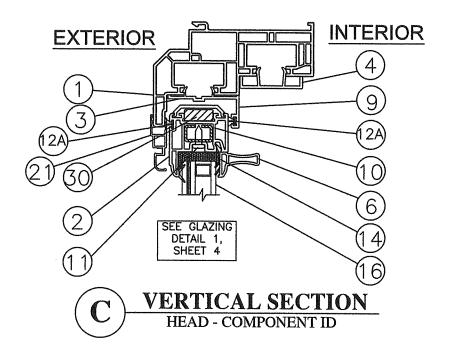

AMORUSO CONSULTING ENGINEERING, LLC FL Registration No. 38327 ROBERT J. AMORUSO, P.E. FLORIDA PE NO. 49752 226 N. NOVA RD., #142 ORMOND BEACH, FL 32174 RJAENGPE@GMAIL.COM

PROJECT#: ACE-2025-101

DWG/REV: RPLS0064, Rev. N
SHT: 4 of 10

### **INTERIOR**

SEE GLAZING DETAIL 1, SHEET 4

### **EXTERIOR**

HORIZONTAL SECTION

UPPER SASH JAMBS - COMPONENT ID