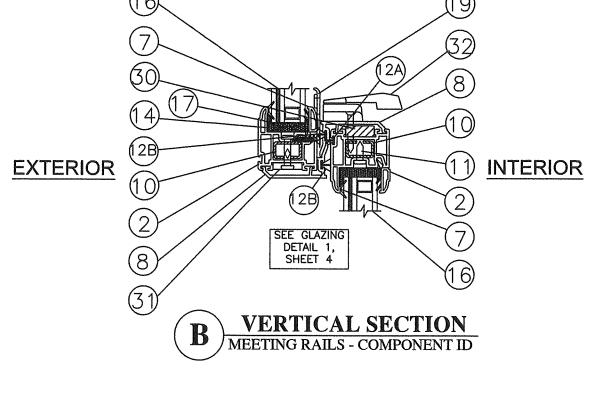

AMORUSO CONSULTING ENGINEERING, LLC FL Registration No. 38327 ROBERT J. AMORUSO, P.E. FLORIDA PE NO. 49752 226 N. NOVA RD., #142 ORMOND BEACH, FL 32174 RJAENGPE@GMAIL.COM

PROJECT#: ACE-2025-101

DWG/REV: RPLS0064, Rev. N
SHT: 4 of 10

# DETAIL 1 MASTER FRAME CONSTRUCTION (SASH FRAME SIMILAR)

PRODUCT REVISED
As complying with the Florida
Building Code
NOA-No. 25-0312.08

Expiration Date: 05/06/2030

By: Manuel Pers

Miami-Dade Product Control