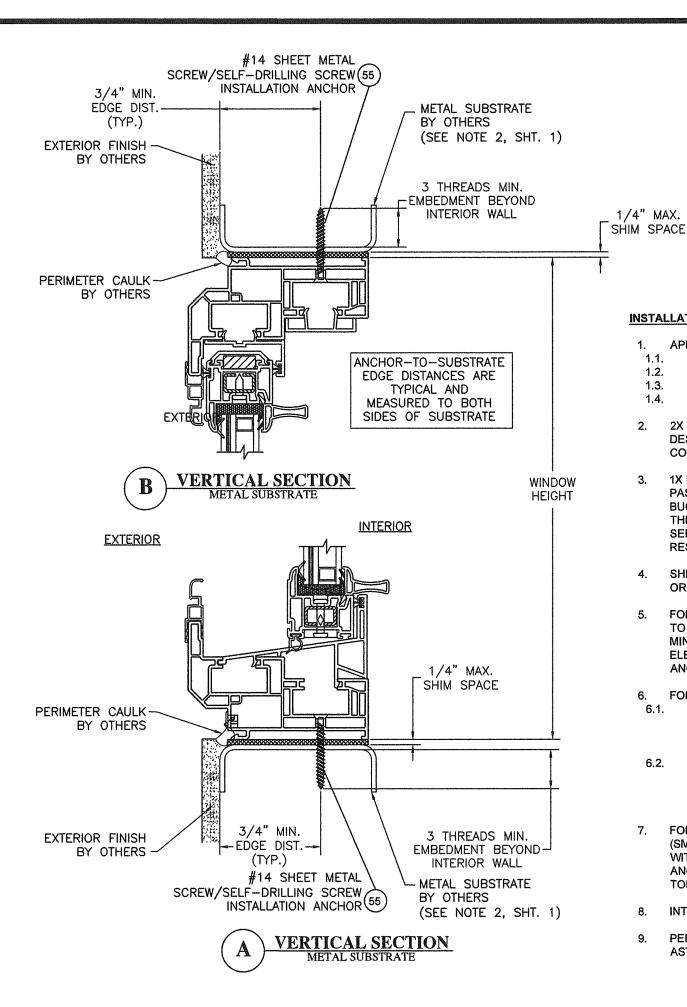

# SERIES 5305 TILT VINYL DOUBLE HUNG WINDOW WINDOW INSTALLATION INTO METAL SUBSTRATE (SMS, TAPPING OR SELF-DRILLING SCREW)

### **INSTALLATION NOTES:**

- . APPROVED INSTALLATION SUBSTRATES INCLUDE THE FOLLOWING:
- 1.1. WOOD FRAMING,
- 1.2. STEEL STUD FRAMING,
- 1.3. ALUMINUM FRAMING, AND
- 1.4. CONCRETE AND/OR MASONRY.

PRODUCT REVISED
As complying with the Florida
Building Code
NOA-No. 25-0312.08

Expiration Date: 05/06/2030

By: Manuel Pres

Miami-Dade Product Control

- 2. 2X WOOD FRAMING, 1X OR 2X WOOD BUCK, METAL FRAMING AND CONCRETE/MASONRY OPENING TO BE DESIGNED AND ANCHORED TO PROPERLY TRANSFER ALL LOADS TO STRUCTURE. FRAMING AND CONCRETE/MASONRY OPENING IS THE RESPONSIBILITY OF THE ARCHITECT OR ENGINEER OF RECORD.
- 1X BUCK OVER CONCRETE/MASONRY IS OPTIONAL. WHEN 1X BUCK IS USED, INSTALLATION ANCHORS WILL PASS THROUGH WINDOW FRAME AND 1X BUCK INTO CONCRETE/MASONRY SUBSTRATE. WHEN USED, 1X BUCKS SHALL BE DESIGNED AND ANCHORED TO PROPERLY TRANSFER ALL LOADS TO STRUCTURE AND IS THE RESPONSIBILITY OF THE ARCHITECT OR ENGINEER OF RECORD. DISSIMILAR MATERIALS MUST BE SEPARATED WITH APPROVED COATING OR MEMBRANE. SELECTION OF COATING OR MEMBRANE IS THE RESPONSIBILITY OF THE ARCHITECT OR ENGINEER OF RECORD.
- 4. SHIM AS REQUIRED AT EACH INSTALLATION ANCHOR WITH LOAD BEARING SHIM, SHIM WHERE SPACE OF 1/16" OR GREATER OCCURS, MAXIMUM ALLOWABLE SHIM STACK TO BE 1/4".
- FOR ANCHORING INTO CONCRETE/MASONRY USE 1/4" FLAT HEAD TAPCONS (CS) WITH SUFFICIENT LENGTH TO ACHIEVE A 1 1/2" MINIMUM EMBEDMENT INTO CONCRETE WITH 1 1/2" MINIMUM EDGE DISTANCE AND 1" MINIMUM EMBEDMENT INTO MASONRY WITH 2" MINIMUM EDGE DISTANCE. LOCATE ANCHORS AS SHOWN IN ELEVATIONS AND INSTALLATION DETAILS. 4" MINIMUM SPACING BETWEEN ADJACENT ANCHORS REQUIRED. ANCHOR LOCATIONS HAVE +/- 1" TOLERANCE.
- FOR ANCHORING INTO WOOD FRAMING OR 2X BUCK USE ONE OF THE FOLLOWING:
- 6.1. #12 FLAT HEAD WOOD SCREWS (WS) WITH SUFFICIENT LENGTH TO ACHIEVE A 1 3/8" MINIMUM EMBEDMENT INTO SUBSTRATE WITH 7/8" MINIMUM EDGE DISTANCE AND MINIMUM ANCHOR-TO-ANCHOR SPACING OF 2" ON CENTER, LOCATE ANCHORS AS SHOWN IN ELEVATIONS AND INSTALLATION DETAILS. ANCHOR LOCATIONS HAVE +/- 1" TOLERANCE.
- 6.2. #14 FLAT HEAD WOOD SCREWS (WS) WITH SUFFICIENT LENGTH TO ACHIEVE A 1 1/2" MINIMUM EMBEDMENT INTO SUBSTRATE WITH 1" MINIMUM EDGE DISTANCE AND MINIMUM ANCHOR-TO-ANCHOR SPACING OF 2" ON CENTER. LOCATE ANCHORS AS SHOWN IN ELEVATIONS AND INSTALLATION DETAILS. ANCHOR LOCATIONS HAVE +/- 1" TOLERANCE.
- 7. FOR ANCHORING INTO METAL STRUCTURE USE #14 FLAT HEAD SHEET METAL OR SELF DRILLING SCREWS (SMS) WITH SUFFICIENT LENGTH TO ACHIEVE 3 THREADS MINIMUM BEYOND STRUCTURE INTERIOR WALL WITH 3/4" MINIMUM EDGE DISTANCE AND MINIMUM ANCHOR-TO-ANCHOR SPACING OF 2" ON CENTER. LOCATE ANCHORS AS SHOWN IN ELEVATIONS AND INSTALLATION DETAILS. ANCHOR LOCATIONS HAVE +/- 1" TOLERANCE.
- 8. INTERIOR AND EXTERIOR FINISHES BY OTHERS. NOT SHOWN FOR CLARITY.
- PERIMETER AND JOINT SEALANT BY OTHERS TO BE DESIGNED AND/OR SPECIFIED IN ACCORDANCE WITH ASTM E2112.