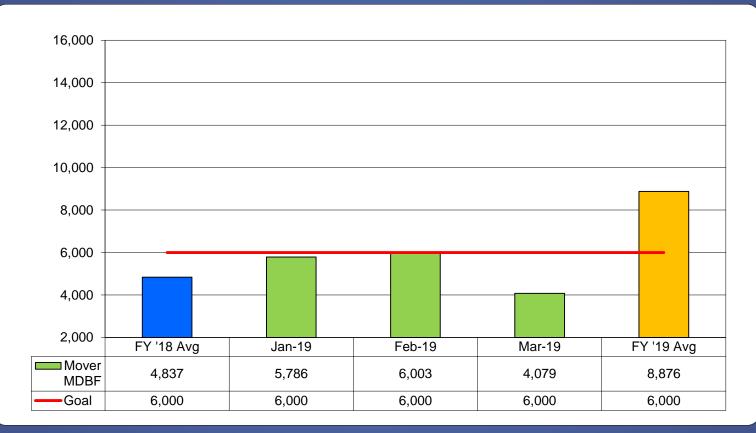

# **Miami-Dade Transit** FY 2019 Second Quarter Performance Report



























#### **Bus On-Time Performance**







#### Rail On-Time Performance







#### STS On-Time Performance





## **Bus Preventive Maintenance On-Time Adherence**







#### Rail Preventive Maintenance On-Time Adherence







#### Mover Preventive Maintenance On-Time Adherence







# Bus Mean Distance Between Failures



















## Rail Mean Distance Between Failures







#### **Mover Mean Distance Between Failures**





















## Monthly Bus Detail Cleaning





















## Monthly Rail Detail Cleaning







## Monthly Mover Detail Cleaning





















## Bus Complaints per 100k Boardings



















## Rail Complaints per 100k Boardings







## Mover Complaints per 100k Boardings



















## STS Complaints per 100k Boardings







#### **Elevator Availability**





















#### **Escalator Availability**







## Metrobus Part 1 Crimes per 100k Passengers



















## Metrorail Part 1 Crimes per 100k Passengers







# Metromover Part 1 Crimes per 100k Passengers