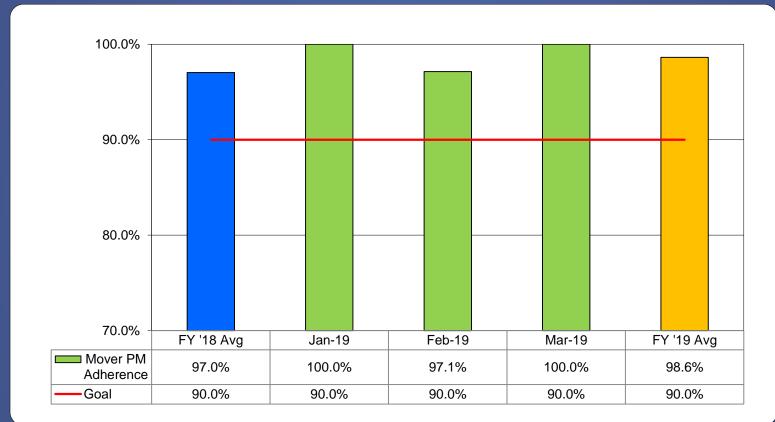

# **Miami-Dade Transit** FY 2019 Second Quarter Performance Report



























#### **Bus On-Time Performance**







#### Rail On-Time Performance







#### STS On-Time Performance





## **Bus Preventive Maintenance On-Time Adherence**







#### Rail Preventive Maintenance On-Time Adherence







#### Mover Preventive Maintenance On-Time Adherence







# Bus Mean Distance Between Failures



















## Rail Mean Distance Between Failures







#### **Mover Mean Distance Between Failures**





















## Monthly Bus Detail Cleaning





















## Monthly Rail Detail Cleaning







## Monthly Mover Detail Cleaning





















## Bus Complaints per 100k Boardings



















## Rail Complaints per 100k Boardings







## Mover Complaints per 100k Boardings



















## STS Complaints per 100k Boardings







#### **Elevator Availability**





















#### **Escalator Availability**







## Metrobus Part 1 Crimes per 100k Passengers



















## Metrorail Part 1 Crimes per 100k Passengers







# Metromover Part 1 Crimes per 100k Passengers