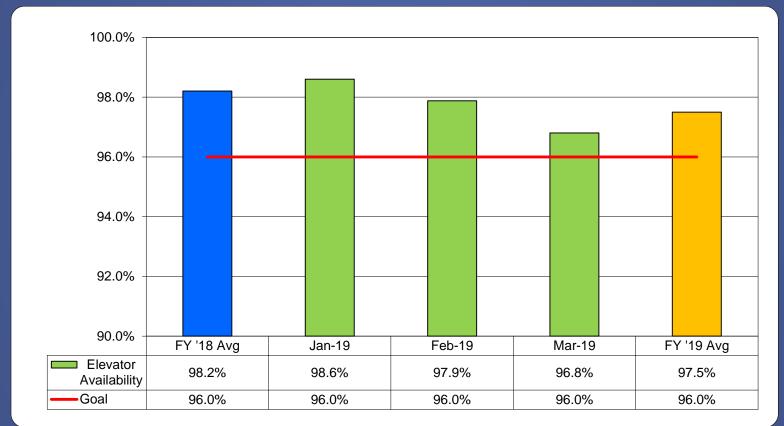

#### Rail On-Time Performance







#### STS On-Time Performance





## **Bus Preventive Maintenance On-Time Adherence**







#### Rail Preventive Maintenance On-Time Adherence







#### Mover Preventive Maintenance On-Time Adherence







# Bus Mean Distance Between Failures



















## Rail Mean Distance Between Failures







#### **Mover Mean Distance Between Failures**





















## Monthly Bus Detail Cleaning





















## Monthly Rail Detail Cleaning







## Monthly Mover Detail Cleaning





















## Bus Complaints per 100k Boardings



















## Rail Complaints per 100k Boardings







## Mover Complaints per 100k Boardings



















## STS Complaints per 100k Boardings







#### **Elevator Availability**





















#### **Escalator Availability**







## Metrobus Part 1 Crimes per 100k Passengers



















## Metrorail Part 1 Crimes per 100k Passengers







# Metromover Part 1 Crimes per 100k Passengers