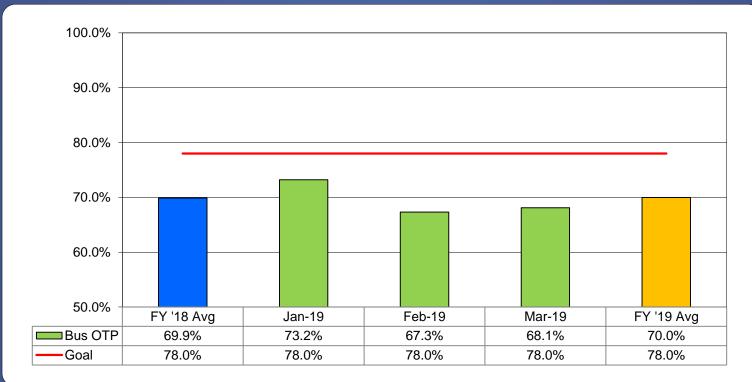

# **Miami-Dade Transit** FY 2019 Second Quarter Performance Report



























#### **Bus On-Time Performance**







#### Rail On-Time Performance







#### STS On-Time Performance





## **Bus Preventive Maintenance On-Time Adherence**







#### Rail Preventive Maintenance On-Time Adherence







#### Mover Preventive Maintenance On-Time Adherence







# Bus Mean Distance Between Failures



















## Rail Mean Distance Between Failures







#### **Mover Mean Distance Between Failures**





















## Monthly Bus Detail Cleaning





















## Monthly Rail Detail Cleaning







## Monthly Mover Detail Cleaning





















## Bus Complaints per 100k Boardings



















## Rail Complaints per 100k Boardings







## Mover Complaints per 100k Boardings



















## STS Complaints per 100k Boardings







#### **Elevator Availability**