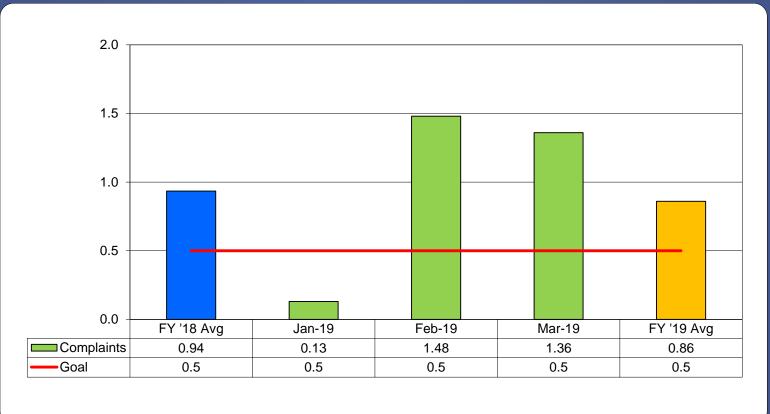

ond Quarter Performance Report



























#### **Bus On-Time Performance**







#### Rail On-Time Performance







#### STS On-Time Performance





## **Bus Preventive Maintenance On-Time Adherence**







#### Rail Preventive Maintenance On-Time Adherence







#### Mover Preventive Maintenance On-Time Adherence







# Bus Mean Distance Between Failures



















## Rail Mean Distance Between Failures







#### **Mover Mean Distance Between Failures**





















## Monthly Bus Detail Cleaning





















## Monthly Rail Detail Cleaning







## Monthly Mover Detail Cleaning





















## Bus Complaints per 100k Boardings



















## Rail Complaints per 100k Boardings







## Mover Complaints per 100k Boardings



















## STS Complaints per 100k Boardings







#### **Elevator Availability**





















#### **Escalator Availability**







## Metrobus Part 1 Crimes per 100k Passengers



















## Metrorail Part 1 Crimes per 100k Passengers







# Metromover Part 1 Crimes per 100k Passengers