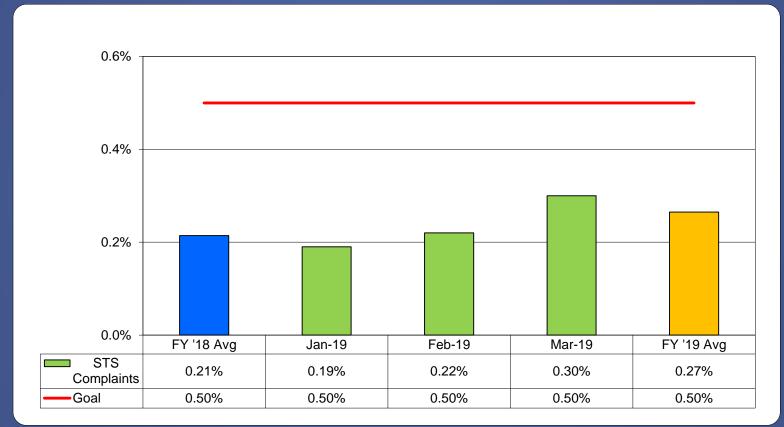

#### **Bus On-Time Performance**







#### Rail On-Time Performance







#### STS On-Time Performance





## **Bus Preventive Maintenance On-Time Adherence**







#### Rail Preventive Maintenance On-Time Adherence







#### Mover Preventive Maintenance On-Time Adherence







# Bus Mean Distance Between Failures



















## Rail Mean Distance Between Failures







#### **Mover Mean Distance Between Failures**





















## Monthly Bus Detail Cleaning





















## Monthly Rail Detail Cleaning







## Monthly Mover Detail Cleaning





















## Bus Complaints per 100k Boardings



















## Rail Complaints per 100k Boardings







## Mover Complaints per 100k Boardings



















## STS Complaints per 100k Boardings







#### **Elevator Availability**





















#### **Escalator Availability**







## Metrobus Part 1 Crimes per 100k Passengers



















## Metrorail Part 1 Crimes per 100k Passengers







# Metromover Part 1 Crimes per 100k Passengers