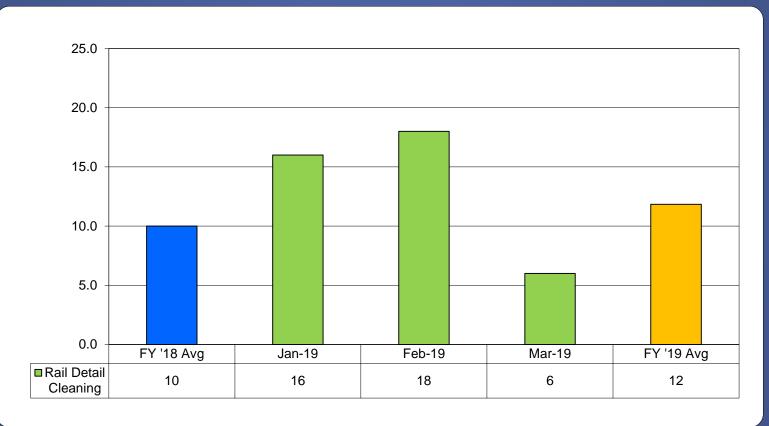

# **Miami-Dade Transit** FY 2019 Second Quarter Performance Report



























#### **Bus On-Time Performance**







#### Rail On-Time Performance







#### STS On-Time Performance





## **Bus Preventive Maintenance On-Time Adherence**







#### Rail Preventive Maintenance On-Time Adherence







#### Mover Preventive Maintenance On-Time Adherence







# Bus Mean Distance Between Failures



















## Rail Mean Distance Between Failures







#### **Mover Mean Distance Between Failures**





















## Monthly Bus Detail Cleaning





















## Monthly Rail Detail Cleaning







## Monthly Mover Detail Cleaning





















## Bus Complaints per 100k Boardings



















## Rail Complaints per 100k Boardings







## Mover Complaints per 100k Boardings



















## STS Complaints per 100k Boardings







#### **Elevator Availability**





















#### **Escalator Availability**







## Metrobus Part 1 Crimes per 100k Passengers



















## Metrorail Part 1 Crimes per 100k Passengers







# Metromover Part 1 Crimes per 100k Passengers