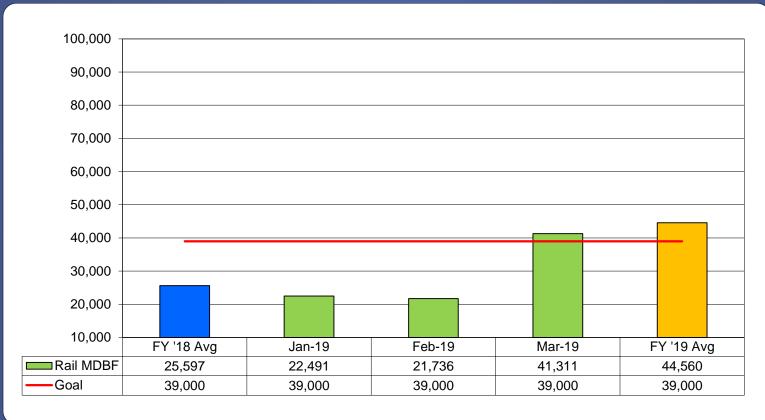

# **Miami-Dade Transit** FY 2019 Second Quarter Performance Report



























#### **Bus On-Time Performance**







#### Rail On-Time Performance







#### STS On-Time Performance





## **Bus Preventive Maintenance On-Time Adherence**







#### Rail Preventive Maintenance On-Time Adherence







#### Mover Preventive Maintenance On-Time Adherence







# Bus Mean Distance Between Failures



















## Rail Mean Distance Between Failures







#### **Mover Mean Distance Between Failures**





















## Monthly Bus Detail Cleaning





















## Monthly Rail Detail Cleaning







## Monthly Mover Detail Cleaning





















## Bus Complaints per 100k Boardings



















## Rail Complaints per 100k Boardings







## Mover Complaints per 100k Boardings



















## STS Complaints per 100k Boardings







#### **Elevator Availability**





















#### **Escalator Availability**







## Metrobus Part 1 Crimes per 100k Passengers



















## Metrorail Part 1 Crimes per 100k Passengers







# Metromover Part 1 Crimes per 100k Passengers