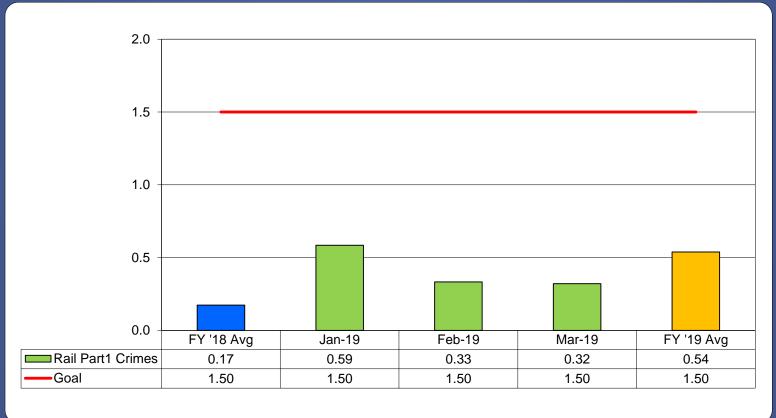

me Adherence







#### Mover Preventive Maintenance On-Time Adherence







# Bus Mean Distance Between Failures



















## Rail Mean Distance Between Failures







#### **Mover Mean Distance Between Failures**





















## Monthly Bus Detail Cleaning





















## Monthly Rail Detail Cleaning







## Monthly Mover Detail Cleaning





















## Bus Complaints per 100k Boardings



















## Rail Complaints per 100k Boardings







## Mover Complaints per 100k Boardings



















## STS Complaints per 100k Boardings







#### **Elevator Availability**





















#### **Escalator Availability**







## Metrobus Part 1 Crimes per 100k Passengers



















## Metrorail Part 1 Crimes per 100k Passengers







# Metromover Part 1 Crimes per 100k Passengers