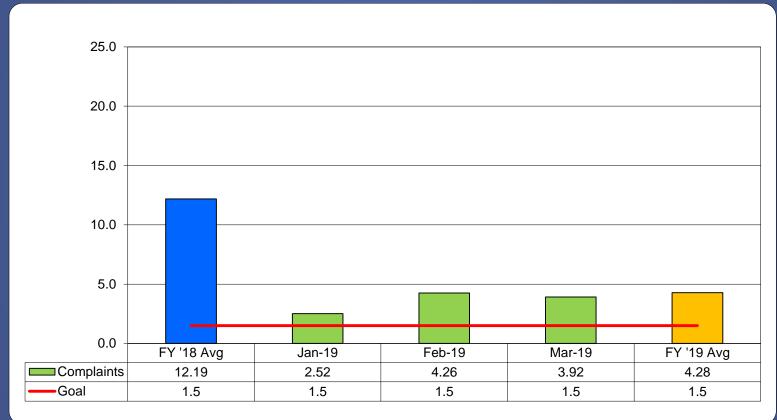

# **Miami-Dade Transit** FY 2019 Second Quarter Performance Report



























#### **Bus On-Time Performance**







#### Rail On-Time Performance







#### STS On-Time Performance





## **Bus Preventive Maintenance On-Time Adherence**







#### Rail Preventive Maintenance On-Time Adherence







#### Mover Preventive Maintenance On-Time Adherence







# Bus Mean Distance Between Failures



















## Rail Mean Distance Between Failures







#### **Mover Mean Distance Between Failures**





















## Monthly Bus Detail Cleaning





















## Monthly Rail Detail Cleaning







## Monthly Mover Detail Cleaning





















## Bus Complaints per 100k Boardings



















## Rail Complaints per 100k Boardings







## Mover Complaints per 100k Boardings



















## STS Complaints per 100k Boardings







#### **Elevator Availability**





















#### **Escalator Availability**







## Metrobus Part 1 Crimes per 100k Passengers



















## Metrorail Part 1 Crimes per 100k Passengers







# Metromover Part 1 Crimes per 100k Passengers