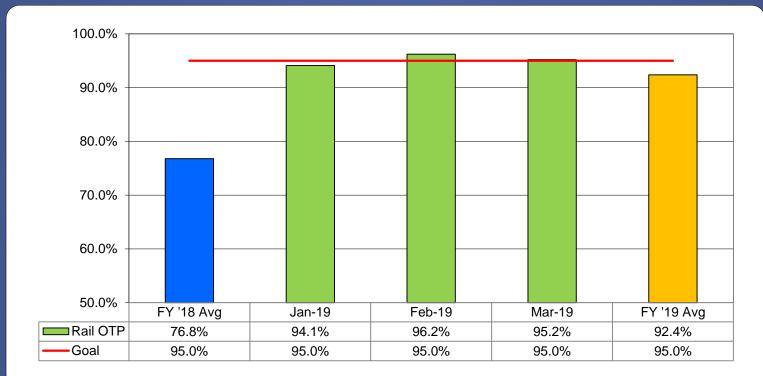

# **Miami-Dade Transit** FY 2019 Second Quarter Performance Report



























#### **Bus On-Time Performance**







#### Rail On-Time Performance







#### STS On-Time Performance





## **Bus Preventive Maintenance On-Time Adherence**







#### Rail Preventive Maintenance On-Time Adherence







#### Mover Preventive Maintenance On-Time Adherence







# Bus Mean Distance Between Failures



















## Rail Mean Distance Between Failures







#### **Mover Mean Distance Between Failures**





















## Monthly Bus Detail Cleaning





















## Monthly Rail Detail Cleaning







## Monthly Mover Detail Cleaning





















## Bus Complaints per 100k Boardings



















## Rail Complaints per 100k Boardings







## Mover Complaints per 100k Boardings



















## STS Complaints per 100k Boardings







#### **Elevator Availability**





















#### **Escalato