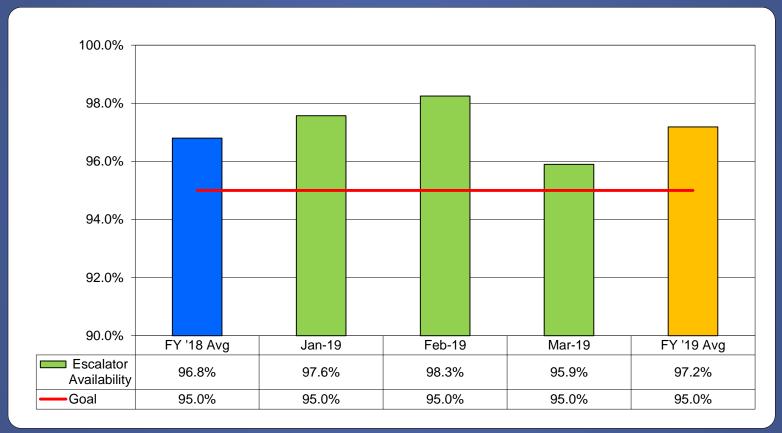

Time Performance





## **Bus Preventive Maintenance On-Time Adherence**







#### Rail Preventive Maintenance On-Time Adherence







#### Mover Preventive Maintenance On-Time Adherence







# Bus Mean Distance Between Failures



















## Rail Mean Distance Between Failures







#### **Mover Mean Distance Between Failures**





















## Monthly Bus Detail Cleaning





















## Monthly Rail Detail Cleaning







## Monthly Mover Detail Cleaning





















## Bus Complaints per 100k Boardings



















## Rail Complaints per 100k Boardings







## Mover Complaints per 100k Boardings



















## STS Complaints per 100k Boardings







#### **Elevator Availability**





















#### **Escalator Availability**







## Metrobus Part 1 Crimes per 100k Passengers



















## Metrorail Part 1 Crimes per 100k Passengers







# Metromover Part 1 Crimes per 100k Passengers