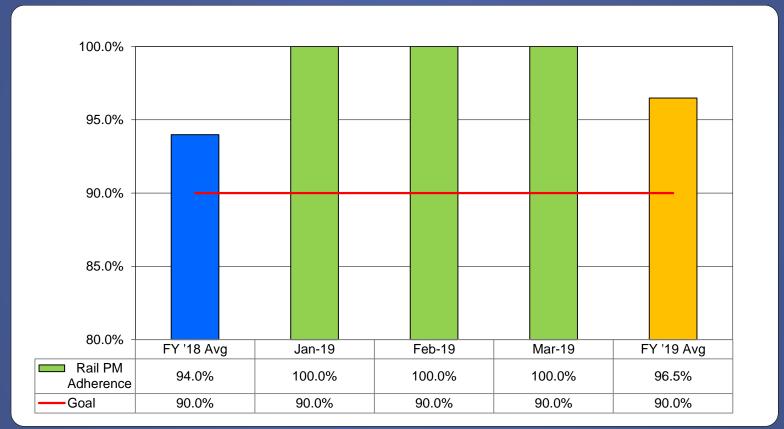

# **Miami-Dade Transit** FY 2019 Second Quarter Performance Report



























#### **Bus On-Time Performance**







#### Rail On-Time Performance







#### STS On-Time Performance





## **Bus Preventive Maintenance On-Time Adherence**







#### Rail Preventive Maintenance On-Time Adherence







#### Mover Preventive Maintenance On-Time Adherence







# Bus Mean Distance Between Failures



















## Rail Mean Distance Between Failures







#### **Mover Mean Distance Between Failures**





















## Monthly Bus Detail Cleaning





















## Monthly Rail Detail Cleaning







## Monthly Mover Detail Cleaning





















## Bus Complaints per 100k Boardings



















## Rail Complaints per 100k Boardings







## Mover Complaints per 100k Boardings



















## STS Complaints per 100k Boardings







#### **Elevator Availability**





















#### **Escalator Availability**







## Metrobus Part 1 Crimes per 100k Passengers



















## Metrorail Part 1 Crimes per 100k Passengers







# Metrom