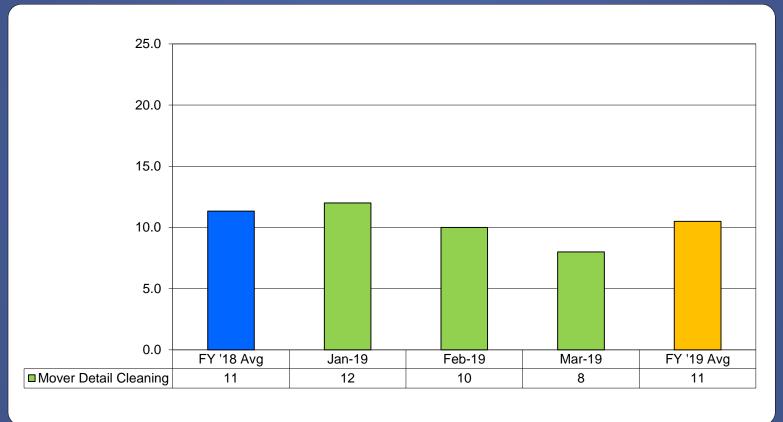

# **Miami-Dade Transit** FY 2019 Second Quarter Performance Report



























#### **Bus On-Time Performance**







#### Rail On-Time Performance







#### STS On-Time Performance





## **Bus Preventive Maintenance On-Time Adherence**







#### Rail Preventive Maintenance On-Time Adherence







#### Mover Preventive Maintenance On-Time Adherence







# Bus Mean Distance Between Failures



















## Rail Mean Distance Between Failures







#### **Mover Mean Distance Between Failures**





















## Monthly Bus Detail Cleaning





















## Monthly Rail Detail Cleaning







## Monthly Mover Detail Cleaning





















## Bus Complaints per 100k Boardings



















## Rail Complaints per 100k Boardings







## Mover Complaints per 100k Boardings



















## STS Complaints per 100k Boardings







#### **Elevator Availability**





















#### **Escalator Availability**







## Metrobus Part 1 Crimes per 100k Passengers



















## Metrorail Part 1 Crimes per 100k Passengers







# Metromover Part 1 Crimes per 100k Passengers