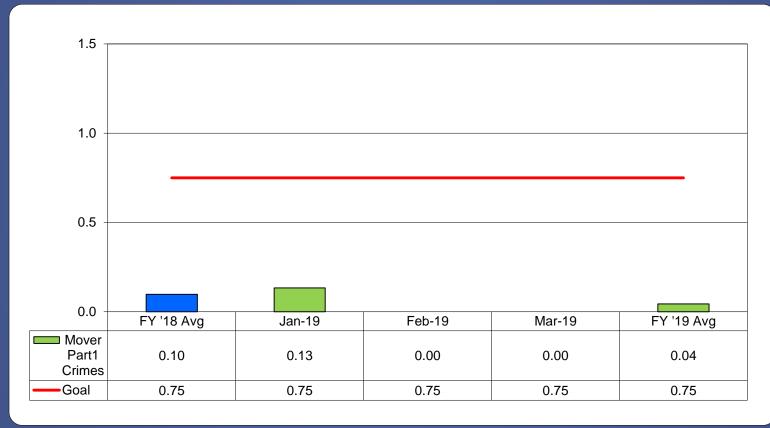

On-Time Adherence







# Bus Mean Distance Between Failures



















## Rail Mean Distance Between Failures







#### **Mover Mean Distance Between Failures**





















## Monthly Bus Detail Cleaning





















## Monthly Rail Detail Cleaning







## Monthly Mover Detail Cleaning





















## Bus Complaints per 100k Boardings



















## Rail Complaints per 100k Boardings







## Mover Complaints per 100k Boardings



















## STS Complaints per 100k Boardings







#### **Elevator Availability**





















#### **Escalator Availability**







## Metrobus Part 1 Crimes per 100k Passengers



















## Metrorail Part 1 Crimes per 100k Passengers







# Metromover Part 1 Crimes per 100k Passengers