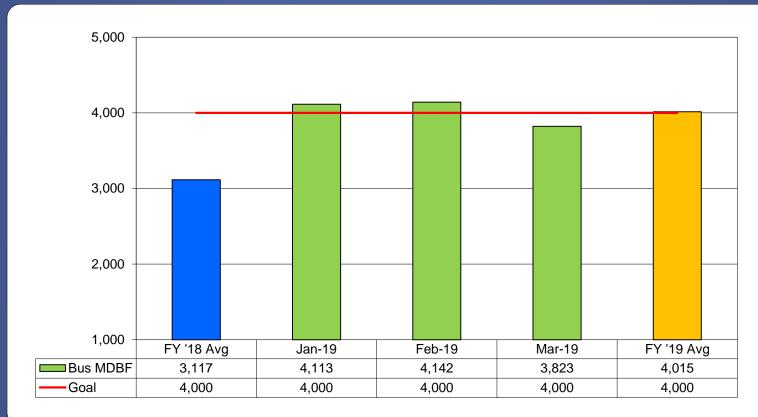

# **Miami-Dade Transit** FY 2019 Second Quarter Performance Report



























#### **Bus On-Time Performance**







#### Rail On-Time Performance







#### STS On-Time Performance





## **Bus Preventive Maintenance On-Time Adherence**







#### Rail Preventive Maintenance On-Time Adherence







#### Mover Preventive Maintenance On-Time Adherence







# Bus Mean Distance Between Failures



















## Rail Mean Distance Between Failures







#### **Mover Mean Distance Between Failures**





















## Monthly Bus Detail Cleaning





















## Monthly Rail Detail Cleaning







## Monthly Mover Detail Cleaning





















## Bus Complaints per 100k Boardings



















## Rail Complaints per 100k Boardings







## Mover Complaints per 100k Boardings



















## STS Complaints per 100k Boardings







#### **Elevator Availability**





















#### **Escalator Availability**







## Metrobus Part 1 Crimes per 100k Passengers



















## Metrorail Part 1 Crimes per 100k Passengers







# Metromover Part 1 Crimes per 100k Passengers