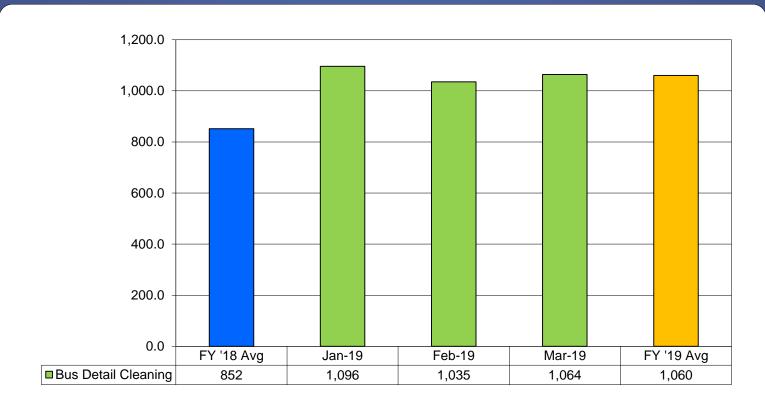

# **Miami-Dade Transit** FY 2019 Second Quarter Performance Report



























#### **Bus On-Time Performance**







#### Rail On-Time Performance







#### STS On-Time Performance





## **Bus Preventive Maintenance On-Time Adherence**







#### Rail Preventive Maintenance On-Time Adherence







#### Mover Preventive Maintenance On-Time Adherence







# Bus Mean Distance Between Failures



















## Rail Mean Distance Between Failures







#### **Mover Mean Distance Between Failures**





















## Monthly Bus Detail Cleaning





















## Monthly Rail Detail Cleaning







## Monthly Mover Detail Cleaning





















## Bus Complaints per 100k Boardings



















## Rail Complaints per 100k Boardings







## Mover Complaints per 100k Boardings



















## STS Complaints per 100k Boardings







#### **Elevator Availability**





















#### **Escalator Availability**







## Metrobus Part 1 Crimes per 100k Passengers



















## Metrorail Part 1 Crimes per 100k Passengers







# Metromover Part 1 Crimes per 100k Passengers