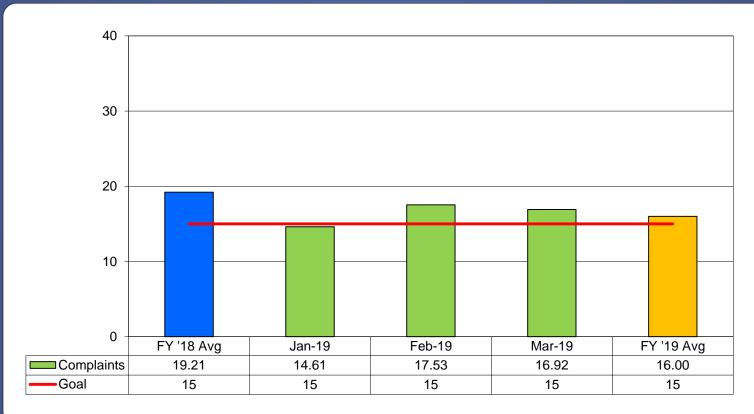

# **Miami-Dade Transit** FY 2019 Second Quarter Performance Report



























#### **Bus On-Time Performance**







#### Rail On-Time Performance







#### STS On-Time Performance





## **Bus Preventive Maintenance On-Time Adherence**







#### Rail Preventive Maintenance On-Time Adherence







#### Mover Preventive Maintenance On-Time Adherence







# Bus Mean Distance Between Failures



















## Rail Mean Distance Between Failures







#### **Mover Mean Distance Between Failures**





















## Monthly Bus Detail Cleaning





















## Monthly Rail Detail Cleaning







## Monthly Mover Detail Cleaning





















## Bus Complaints per 100k Boardings



















## Rail Complaints per 100k Boardings







## Mover Complaints per 100k Boardings



















## STS Complaints per 100k Boardings







#### **Elevator Availability**





















#### **Escalator Availability**







## Metrobus Part 1 Crimes per 100k Passengers



















## Metrorail Part 1 Crimes per 100k Passengers







# Metromover Part 1 Crimes per 100k Passengers