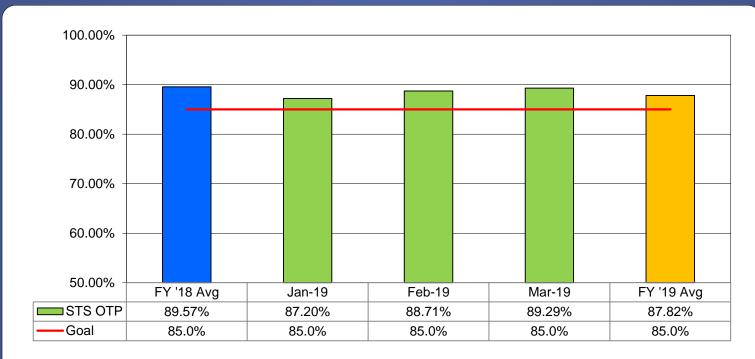

# **Miami-Dade Transit** FY 2019 Second Quarter Performance Report



























#### **Bus On-Time Performance**







#### Rail On-Time Performance







#### STS On-Time Performance





## **Bus Preventive Maintenance On-Time Adherence**







#### Rail Preventive Maintenance On-Time Adherence







#### Mover Preventive Maintenance On-Time Adherence







# Bus Mean Distance Between Failures



















## Rail Mean Distance Between Failures







#### **Mover Mean Distance Between Failures**





















## Monthly Bus Detail Cleaning





















## Monthly Rail Detail Cleaning







## Monthly Mover Detail Cleaning





















## Bus Complaints per 100k Boardings



















## Rail Complaints per 100k Boardings







## Mover Complaints per 100k Boardings



















## STS Complaints per 100k Boardings







#### **Elevator Availability**





















#### **Escalator Availability**







## Metrobus