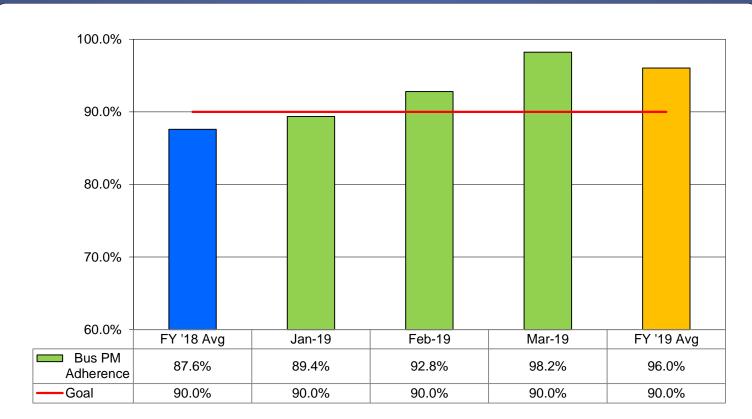

# **Miami-Dade Transit** FY 2019 Second Quarter Performance Report



























#### **Bus On-Time Performance**







#### Rail On-Time Performance







#### STS On-Time Performance





## **Bus Preventive Maintenance On-Time Adherence**







#### Rail Preventive Maintenance On-Time Adherence







#### Mover Preventive Maintenance On-Time Adherence







# Bus Mean Distance Between Failures



















## Rail Mean Distance Between Failures







#### **Mover Mean Distance Between Failures**





















## Monthly Bus Detail Cleaning





















## Monthly Rail Detail Cleaning







## Monthly Mover Detail Cleaning





















## Bus Complaints per 100k Boardings



















## Rail Complaints per 100k Boardings







## Mover Complaints per 100k Boardings



















## STS Complaints per 100k Boardings







#### **Elevator Availability**





















#### **Escalator Availability**







## Metrobus Part 1 Crimes per 100k Passengers



















## M