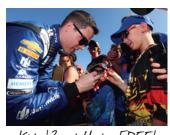

Sign the Start/Finish Line!

Kids 12 and Under FREE!

The World Center of Racing®

Enjoy Pre-Race Ceremonies!