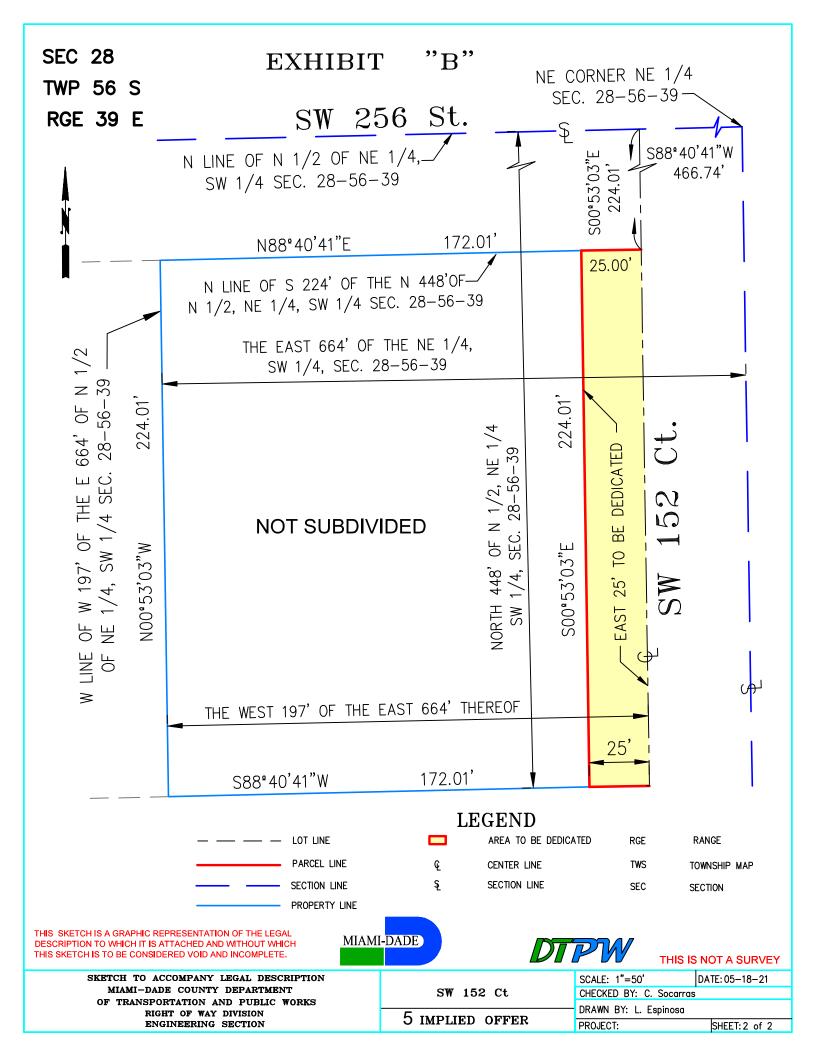

Honorable Chairman Jose "Pepe" Diaz and Members, Board of County Commissioners Page No. 2

express declaration of the party or by his acts. The intent to offer was reviewed and confirmed based upon a title search that concludes with the last Warranty Deed of the chain of title dated November 4, 2020, recorded in Official Record Book 32205, Page 4663 of the Public Records of Miami-Dade County, Florida. As such, successors in title to the defined property did not have an ownership interest in such property. There is no information in the public records that would withdraw, revoke, or impair this implied offer of dedication.. The area is described in Exhibit A to this Memorandum. A parcel sketch is attached as Exhibit B to this Memorandum.

#### LEGAL DESCRIPTION:

The East 25 feet of the West 197 feet of the East 664 feet of the South 224 feet of the North 448 feet of the North one Half (N 1/2) of the Northeast Quarter (NE 1/4) of the Southwest Quarter (SW 1/4) of Section 28, Township 56 South, Range 39 East, in Miami-Dade County, Florida.

Section 3. This Board hereby approves and accepts the implied offer of dedication, as expressed in the Exhibit "C" to the Mayor's Memorandum, described in Exhibit "A" to the Mayor's Memorandum, and illustrated in the parcel sketch in Exhibit "B" to the Mayor's