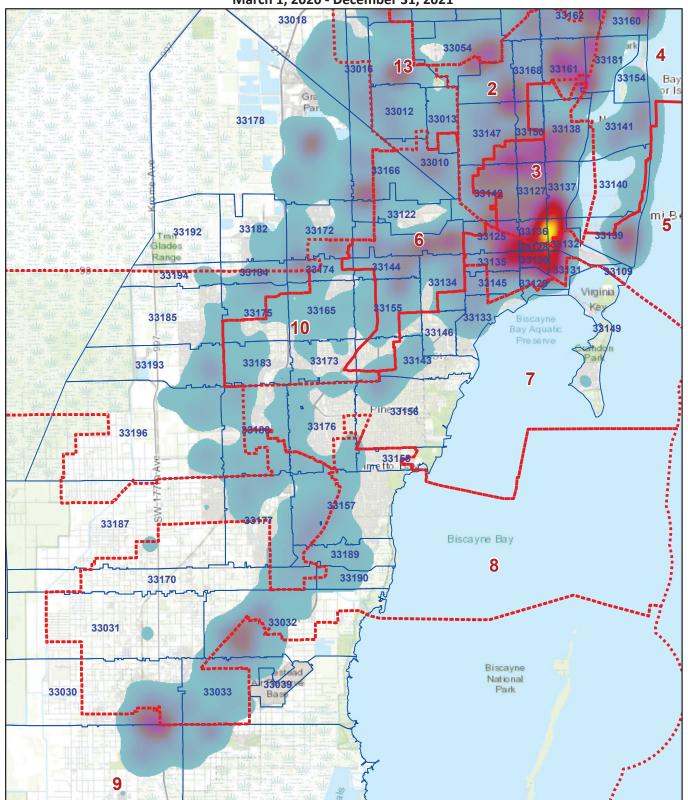

**Source: Odyssey Case Manager System (Clerk of Courts)** 

Office of the Commission Auditor

Figure 7 is a heatmap highlighting by zip code and Commission District pending countywide evictions filed between March 1, 2020 and December 31, 2021.

Figure 7

Number of Pending Eviction Cases March 1, 2020 - December 31, 2021

Office of the Commission Auditor

Sources: Esri, HERE, Garmin, Intermap, increment P Corp., GEBCO, USGS, FAO, NPS, NRCAN, GeoBase, IGN, Kadaster NL, Ordnance Survey, Esri Japan, METI, Esri China (Hong Kong), (c) OpenStreetMap contributors, and the GIS User Community  $\begin{tabular}{ll} 10 \end{tabular}$ 