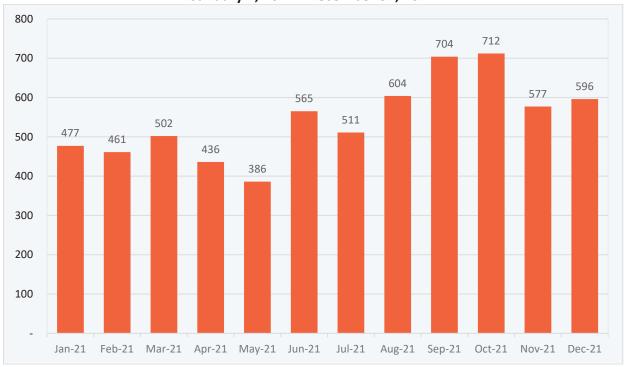

Figure 4

Monthly Writs Issued
January 1, 2021 - December 31, 2021

**Source: Odyssey Case Manager System (Clerk of Courts)** 

Office of the Commission Auditor

Figure 5 details the number of writs issued by property type from January 1, 2021 through December 31, 2021, irrespective of file date. Given that the Odyssey Case Manager did not distinguish between commercial and residential evictions prior to October 1, 2020, the "Type Not Listed" category represents cases that have not been classified by property type, as they were filed prior to October 1, 2020.

Figure 5

Writs Issued by Property Type
January 1, 2021 – December 31, 2021

| Property Type   | January | February | March | April | May | June | July | August | September | October | November | December | Total |
|-----------------|---------|----------|-------|-------|-----|------|------|--------|-----------|---------|----------|----------|-------|
| Residential     | 363     | 369      | 404   | 365   | 312 | 513  | 473  | 533    | 648       | 645     | 540      | 559      | 5,724 |
| Commercial      | 23      | 29       | 38    | 31    | 49  | 35   | 24   | 41     | 40        | 54      | 32       | 33       | 429   |
| Type Not Listed | 91      | 63       | 60    | 40    | 25  | 17   | 14   | 30     | 16        | 13      | 5        | 4        | 378   |
| Total           | 477     | 461      | 502   | 436   | 386 | 565  | 511  | 604    | 704       | 712     | 577      | 596      | 6,531 |