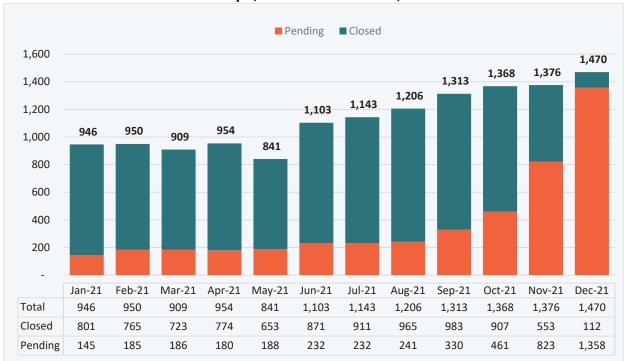

Source: Odyssey Case Manager System (Clerk of Courts) Office of the Commission Auditor

Figure 2 captures on a monthly basis, from January 1, 2021 through December 31, 2021, the total number of eviction cases filed by case status (pending or closed).

Figure 2

Cases Filed Monthly by Status

January 1, 2021 – December 31, 2021

**Source: Odyssey Case Manager System (Clerk of Courts)** 

Figure 3 captures the total number of evictions filed in each month, from July 1, 2021 to December 31, 2021, classified by property type (residential or commercial) and case status (pending or closed) as of December 31, 2021.