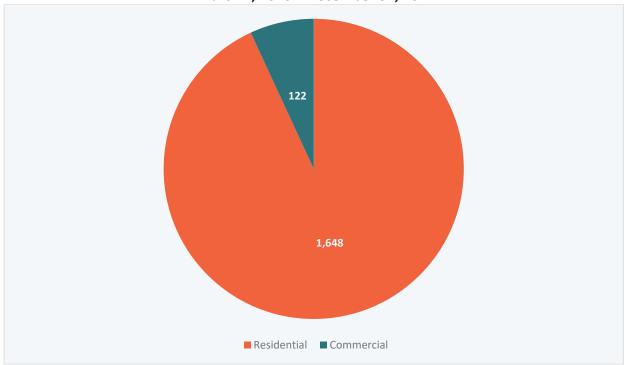

Total Monthly Foreclosures by Case Status
January 1, 2021 – December 31, 2021

Source: Odyssey Case Manager System (Clerk of Courts)

Figure 3 illustrates the total of pending foreclosure cases (filed on or after March 1, 2020 through December 31, 2021) by property type.

Figure 3

Pending Foreclosures by Property Type
March 1, 2020 – December 31, 2021

**Source: Odyssey Case Manager System (Clerk of Courts)** 

Office of the Commission Auditor

Figure 4 depicts the number of foreclosure cases (filed from October 1, 2020 to December 31, 2021) resulting in final judgment, and the number of cases during this period where the Odyssey Case Manager reports a foreclosure sale, by month and property type.