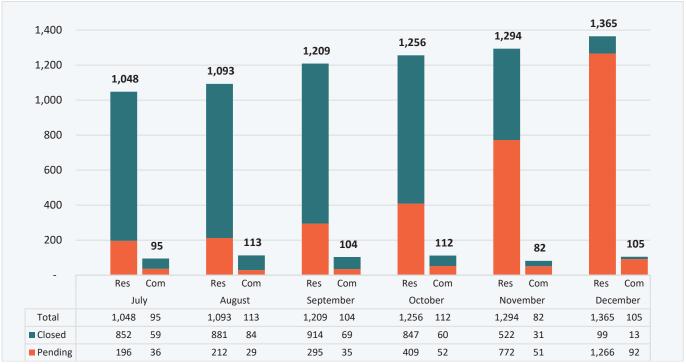

Figure 2

Cases Filed Monthly by Status

January 1, 2021 – December 31, 2021

**Source: Odyssey Case Manager System (Clerk of Courts)** 

Figure 3 captures the total number of evictions filed in each month, from July 1, 2021 to December 31, 2021, classified by property type (residential or commercial) and case status (pending or closed) as of December 31, 2021.

Figure 3

Cases Filed by Type and Status
July 1, 2021 – December 31, 2021

Source: Odyssey Case Manager System (Clerk of Courts)

Figure 4 depicts eviction case activity by month from January 1, 2021 to December 31, 2021. The total writs issued each month is shown.