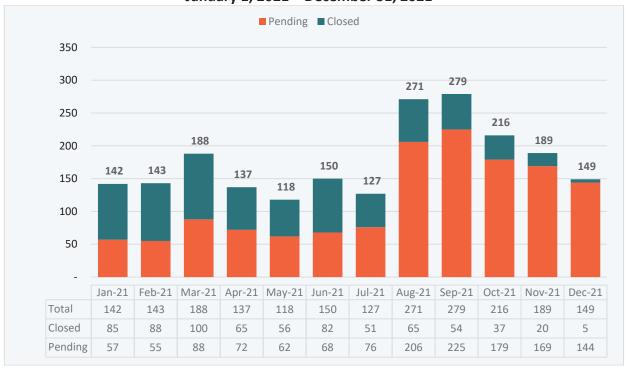

Source: Odyssey Case Manager System (Clerk of Courts) Office of the Commission Auditor

Figure 2 captures on a monthly basis, from January 1, 2021 through December 31, 2021, the total number of eviction cases filed by case status (pending or closed).

Figure 2

Cases Filed Monthly by Status

January 1, 2021 – December 31, 2021

**Source: Odyssey Case Manager System (Clerk of Courts)** 

Figure 3 captures the total number of evictions filed in each month, from July 1, 2021 to December 31, 2021, classified by property type (residential or commercial) and case status (pending or closed) as of December 31, 2021.