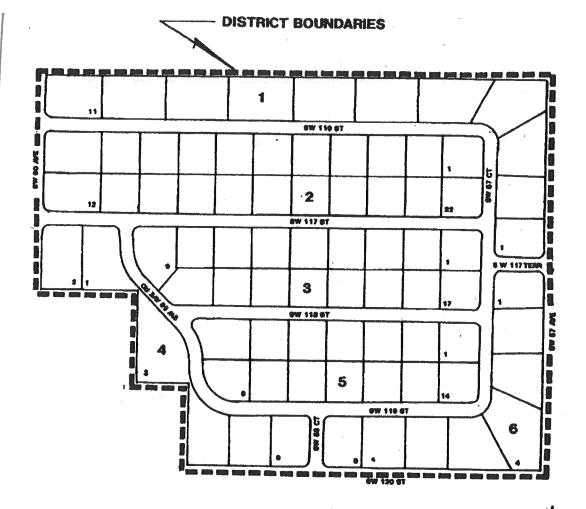

e City on April 12, 2022. Thereafter, the City sent written notice to all homeowners by U.S. Mail of the proposed petition, including the date of the City Commission Meeting where the street renaming was to be considered. Homeowners were also reminded of the meeting through our community email and WhatsApp chat. Only two homeowners attended the City Commission Meeting of May 31, 2022. No homeowner objected to the petition at the meeting. The Commissioners unanimously voted in favor of moving the matter forward. Following your request of June 2, 2022, the petition to rename the streets of Pine Bay Estates was circulated to the community and majority homeowners have signed in support.

Sincerely,

Pine Bay Estates Homeowners Association, Inc.

By: 6 MM/W

By: Alleson lohe

By:\_\_\_\_\_

8



# PINE BAY ESTATES SECURITY GUARD SPECIAL TAXING DISTRICT

NOTE: Only signatures of property owners, and only one signature per household, will count toward the 50% Code requirement for petition validation. However, circulation of petition among non-owner residents is urged to ensure these persons are informed of this proposal on which they may be called to vote. [Altering this form in any way invalidates the entire petition.]

| Folio Number     | Site Address     | Homeowner (Print Name) Signat