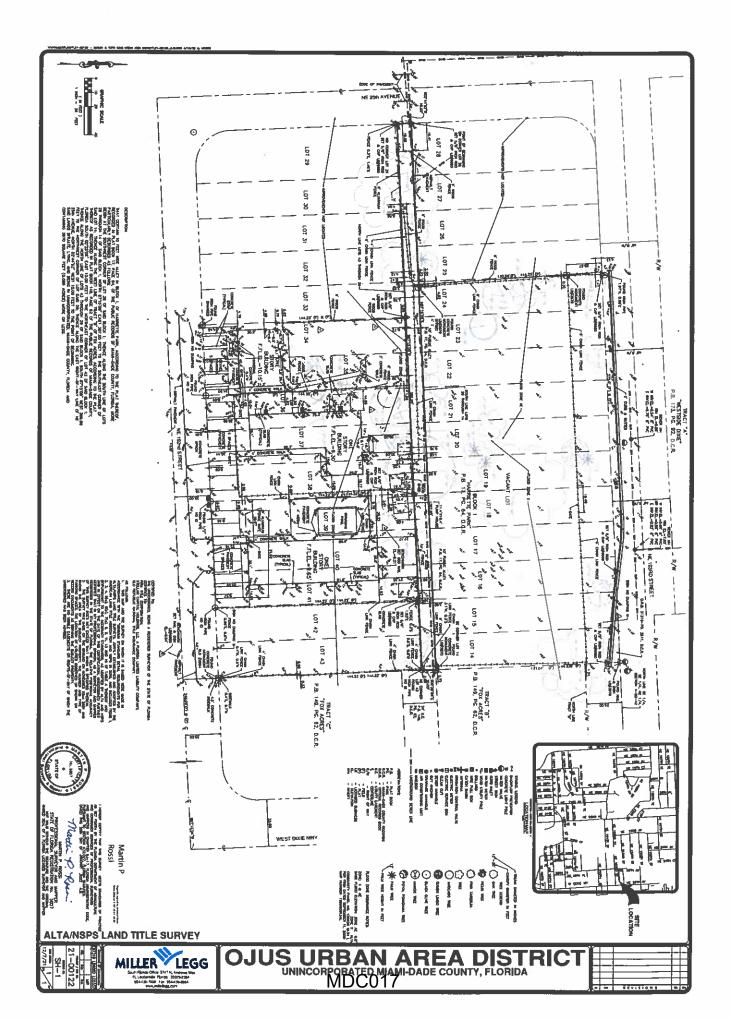

• Plat Book 17, Page 64, in the Official Records of Miami-Dade County, Florida.

3. ATTACH SURVEY SKETCH: Attached hereto is a survey accurately showing and describing the above described right-of-way and its location and relation to surrounding property, and showing all encroachments and utility easements.