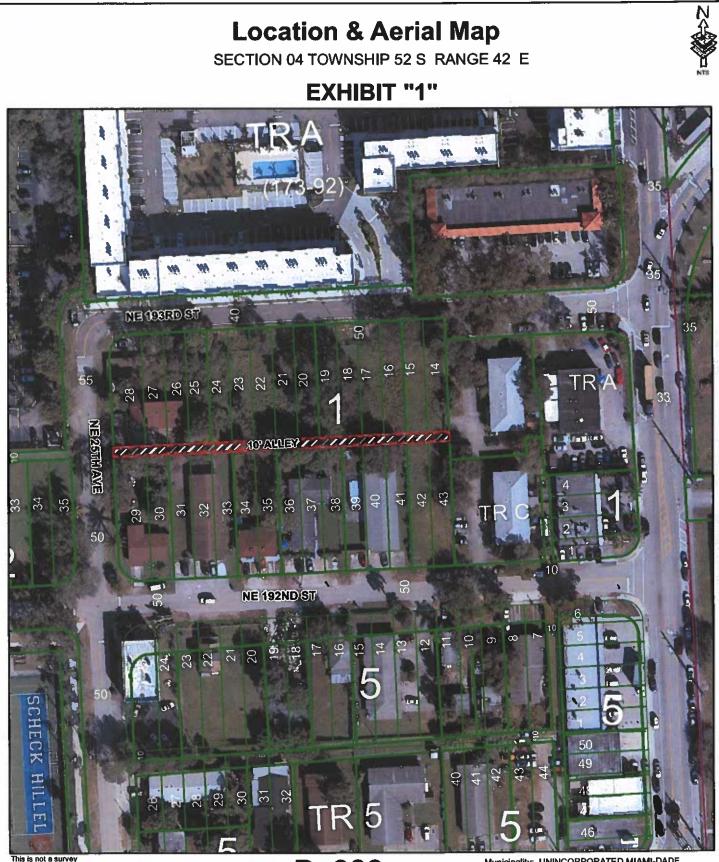

## **Recommendation**

It is recommended that the Board grant Alley Closing Petition P-989, attached to this Memorandum as Exhibit 2, following a public hearing. The Miami-Dade County Departments of Regulatory and Economic Resources, Transportation and Public Works (DTPW), Water and Sewer, and Fire Rescue have no objection to this alley being closed. This request conforms with County regulations governing the procedures for the closing of County roads as set forth in Resolution No. 7606. Since utility poles with overhead wires are located within this alley, the subject lands will be reserved as a utility easement (see attached Exhibit 3) if this petition is granted. Location maps are attached as Exhibit 1.

## Background

The owners of 10 of the 11 abutting properties have signed a petition to close the 10-foot-wide alley located between NE 192 Street and NE 193 Street, from NE 25 Avenue east for approximately 387 feet, to incorporate the land into their properties for possible future development.

The subject alley has never been improved nor maintained by Miami-Dade County. It is covered with grass, trees, and other plants. Various chain-link and wooden fences encroach upon it. This portion of right-of-way was dedicated to Miami-Dade County in 1925 by the plat of HARRIETTE PARK, recorded in Plat Book 17, at Page 64, of the Public Records of Miami-Dade County, Florida. The abutting properties are zoned OUAD (Ojus Urban Center).