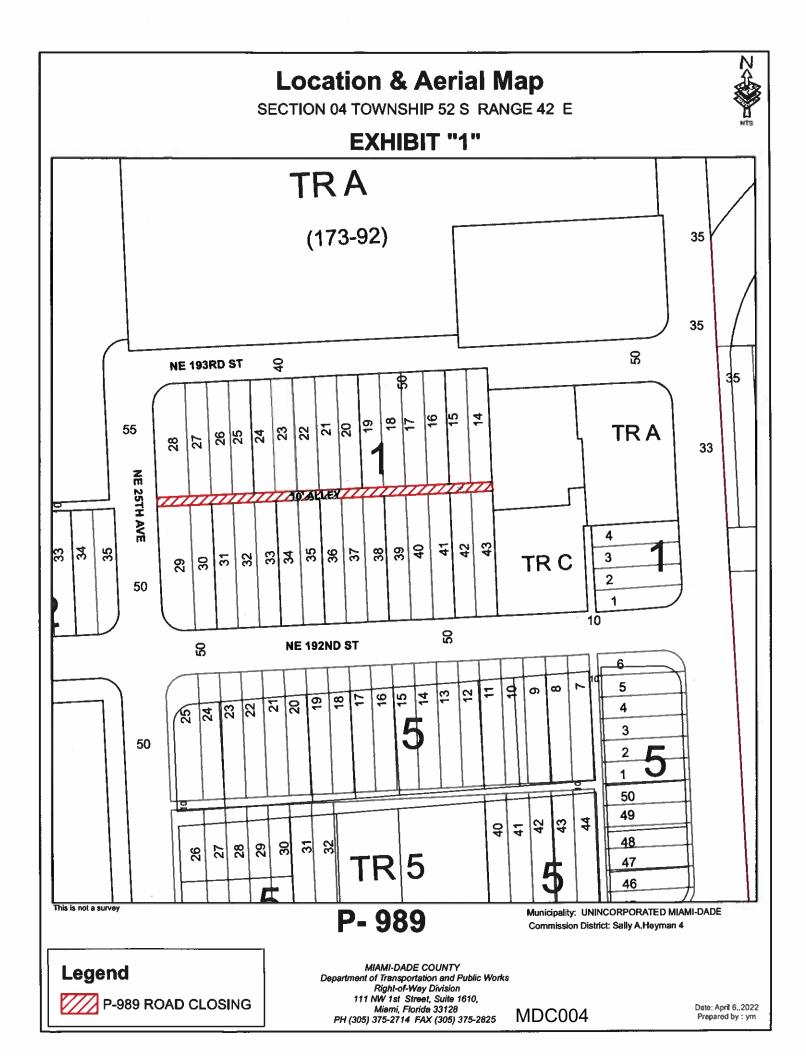

## **Recommendation**

It is recommended that the Board grant Alley Closing Petition P-989, attached to this Memorandum as Exhibit 2, following a public hearing. The Miami-Dade County Departments of Regulatory and Economic Resources, Transportation and Public Works (DTPW), Water and Sewer, and Fire Rescue have no objection to this alley being closed. This request conforms with County regulations governing the procedures for the closing of County roads as set forth in Resolution No. 7606. Since utility poles with overhead wires are located within this alley, the subject lands will be reserved as a utility easement (see attached Exhibit 3) if this petition is granted. Location maps are attached as Exhibit 1.

## Background

The owners of 10 of the 11 abutting properties have signed a petition to close the 10-foot-wide alley located between NE 192 Street and NE 193 Street, from NE 25 Avenue east for approximately 387 feet, to incorporate the land into their properties for possible future development.

The subject alley has never been improved nor maintained by Miami-Dade County. It is covered with grass, trees, and other plants. Various chain-link and wooden fences encroach upon it. This portion of right-of-way was dedicated to Miami-Dade County in 1925 by the plat of HARRIETTE PARK, recorded in Plat Book 17, at Page 64, of the Public Records of Miami-Dade County, Florida. The abutting properties are zoned OUAD (Ojus Urban Center).