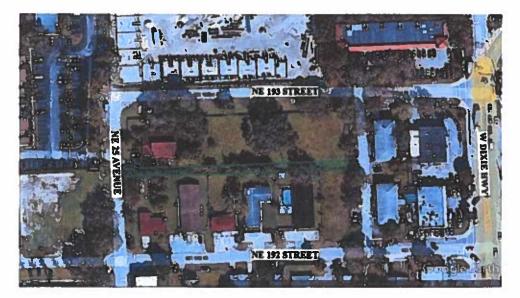

## Background

The owners of 10 of the 11 abutting properties have signed a petition to close the 10-foot-wide alley located between NE 192 Street and NE 193 Street, from NE 25 Avenue east for approximately 387 feet, to incorporate the land into their properties for possible future development.

The subject alley has never been improved nor maintained by Miami-Dade County. It is covered with grass, trees, and other plants. Various chain-link and wooden fences encroach upon it. This portion of right-of-way was dedicated to Miami-Dade County in 1925 by the plat of HARRIETTE PARK, recorded in Plat Book 17, at Page 64, of the Public Records of Miami-Dade County, Florida. The abutting properties are zoned OUAD (Ojus Urban Center).