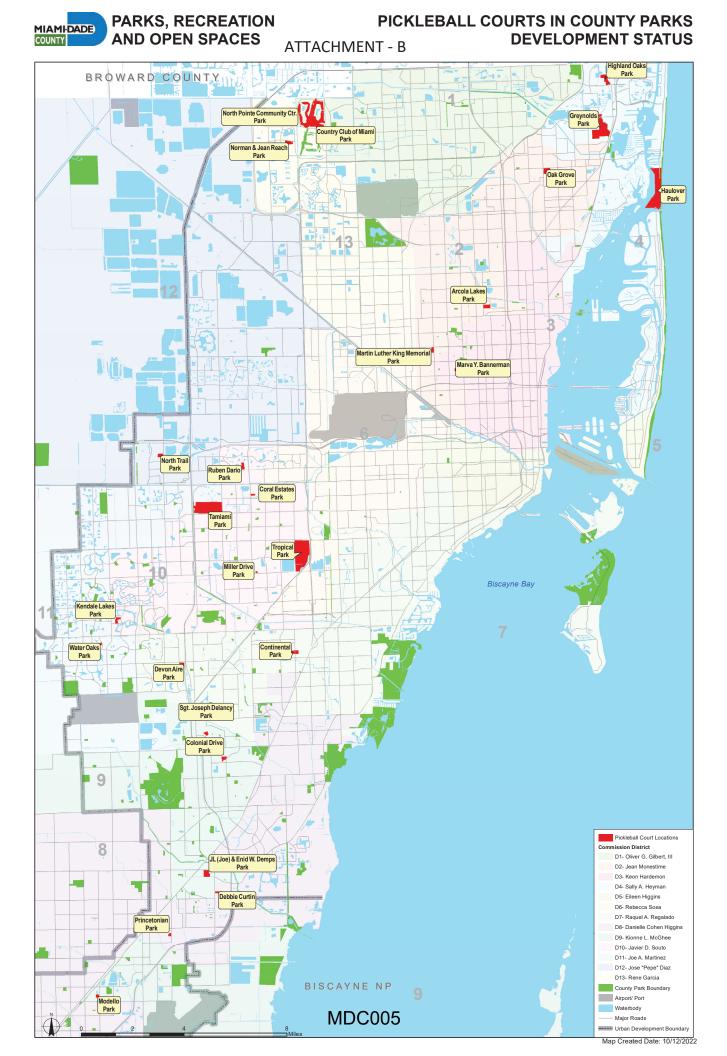

#### PROS Pickleball Courts - Existing Inventory

Miami-Dade County Parks, Recreation and Open Spaces Department has the following existing pickleball courts in the system:

- 1) Blended Lines: total of 5 pickleball courts:
  - Two (2) courts at Miller Drive Park (CD10), two (2) courts at Kendale Lakes Park (CD10), and one (1) court at Arcola Lakes Park (CD2)

## MDC001

Honorable Chairman Jose "Pepe" Diaz and Members, Board of County Commissioners Page No. 2

2) Dedicated Courts: total of 16 pickleball courts
Four (4) courts at Haulover Park (CD4) – funding provided by Commissioner Heyman, eight (8) courts at Water Oaks Park (CD11) – funding provided by District 11, and four (4) courts at Tropical Park (CD10).

### PROS Pickleball Courts - Proposed

The following are proposed capital improvements for pickleball courts.

1) Blended Lines (funded)

It is proposed that PROS add blended pickleball lines to fourteen (14) existing tennis courts resulting in twenty-eight (28) new pickleball courts (see Attachment A).

#### Funded:

Four (4) new dedicated pickleball courts at Highland Oaks Park (CD4), four (4) new courts at Greynolds Park (CD4), and four (4) new courts at Haulover Park (CD4) – funding provided by Commissioner Heyman, six (6) new courts at Tamiami Park (CD11) – partial funding provided by District 11, and four (4) new courts at Arcola Lakes Park (CD2). (see Attachment A).

#### Unfunded:

It is proposed that PROS construct four (4) new dedicated pickleball courts at North Pointe Park (CD1), two (2) new courts at Continental Park (CD7), four (4) new courts at Debbie Curtin Park (CD8) and an additional eight (8) new courts at Tropical Park (lighted) (CD10), for a total of eighteen (18) new dedicated pickleball courts. (see Attachment A).