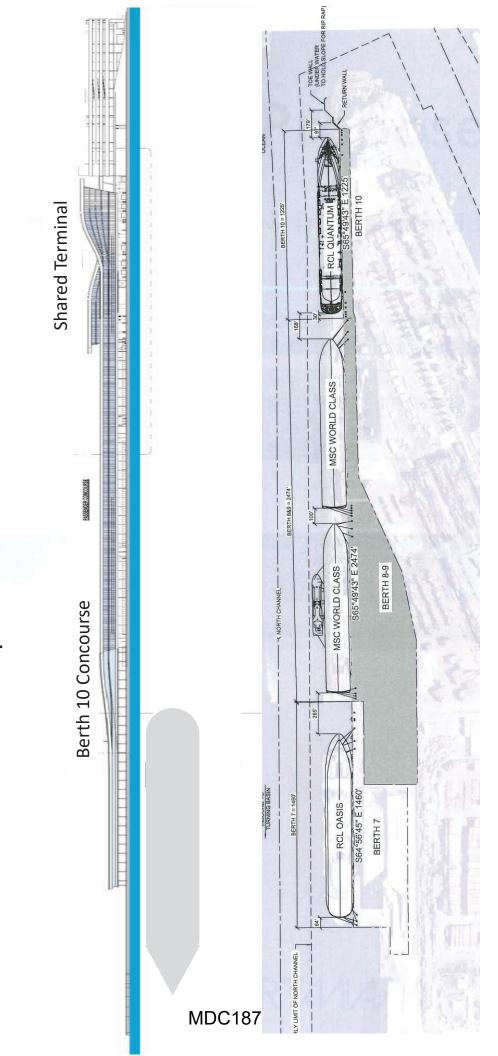

The new CTG, which will be constructed in accordance with the County's Sustainable Buildings Ordinance, will include solar panel arrays, a multi-level shared parking garage with ground-level intermodal facility, connecting roadways, and a provisioning building which is necessary to accommodate RCG's newer, state-of-the-art, larger Icon-class vessels capable of accommodating up to 7,000 cruise passengers. In contrast, the existing CTG is capable of accommodating vessels with capacities of approximately 4,000 passengers. The new CTG will occupy both the site of the existing CTG and PortMiami's administrative building, which was constructed in 1963. PortMiami's replacement administrative building will be in a location to be subsequently determined, possibly in the garage constructed in connection with the new CTG facility; during the construction of CTG, RCG will allow PortMiami to use office space within its PortMiami office towers or its downtown Miami office space.

In addition to granting RCG preferential berthing rights at the new CTG, the Cruise Terminal Usage Agreement provides for RCG's usage of the Shared Terminal, which is currently under construction by MSC Miami Cruise Terminal LLC ("MMCT") and Berth 10 (accessed through the Shared Terminal). Under the lease with MMCT for the Shared Terminal, the County is required to construct Berth 10 by October 31, 2028 and guarantees revenues to MMCT based on passenger throughput. RCG's agreement to operate from the Shared Terminal and Berth 10 offsets the cost of the Berth 10 improvements and secures a source of passenger throughput to meet the County's commitment under its lease with MMCT, the shared terminal operator.