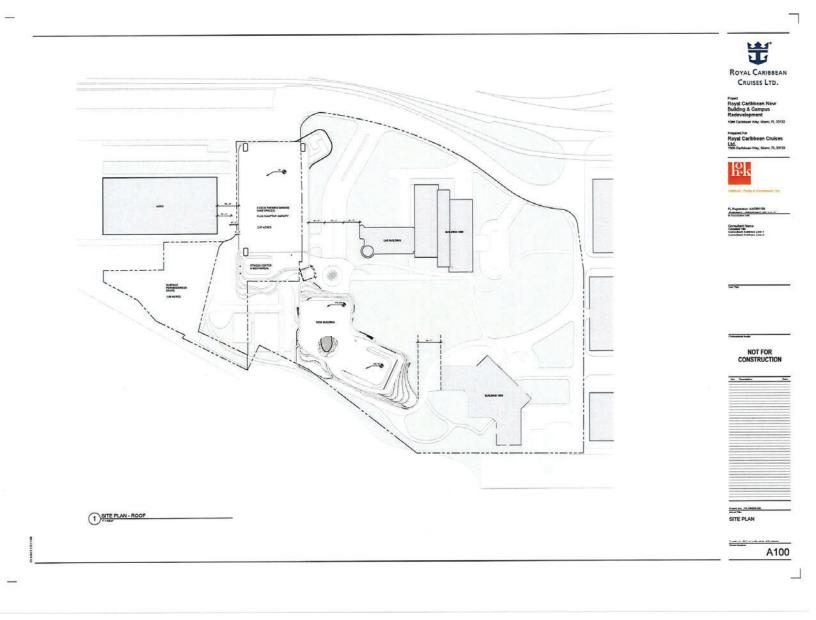

The new CTG, which will be constructed in accordance with the County's Sustainable Buildings Ordinance, will include solar panel arrays, a multi-level shared parking garage with ground-level intermodal facility, connecting roadways, and a provisioning building which is necessary to accommodate RCG's newer, state-of-the-art, larger Icon-class vessels capable of accommodating up to 7,000 cruise passengers. In contrast, the existing CTG is capable of accommodating vessels with capacities of approximately 4,000 passengers. The new CTG will occupy both the site of the existing CTG and PortMiami's administrative building, which was constructed in 1963. PortMiami's replacement administrative building will be in a location to be subsequently determined, possibly in the garage constructed in connection with the new CTG facility; during the construction of CTG, RCG will allow PortMiami to use office space within its PortMiami office towers or its downtown Miami office space.

#### Project Scope

As construction agent for the County, RCG will contract for the construction of the campus improvements, which include (a) constructing a new building and parking garage, various surface parking areas throughout the Campus, (b) performing enhancements and improvements to the 1050 Building and 1080 Building, and (c) developing other portions of the campus.