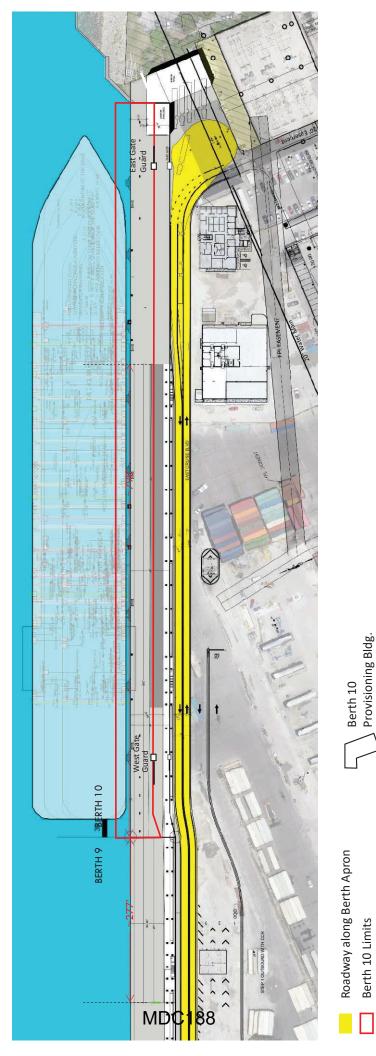

The new CTG, which will be constructed in accordance with the County's Sustainable Buildings Ordinance, will include solar panel arrays, a multi-level shared parking garage with ground-level intermodal facility, connecting roadways, and a provisioning building which is necessary to accommodate RCG's newer, state-of-the-art, larger Icon-class vessels capable of accommodating up to 7,000 cruise passengers. In contrast, the existing CTG is capable of accommodating vessels with capacities of approximately 4,000 passengers. The new CTG will occupy both the site of the existing CTG and PortMiami's administrative building, which was constructed in 1963. PortMiami's replacement administrative building will be in a location to be subsequently determined, possibly in the garage constructed in connection with the new CTG facility; during the construction of CTG, RCG will allow PortMiami to use office space within its PortMiami office towers or its downtown Miami office space.