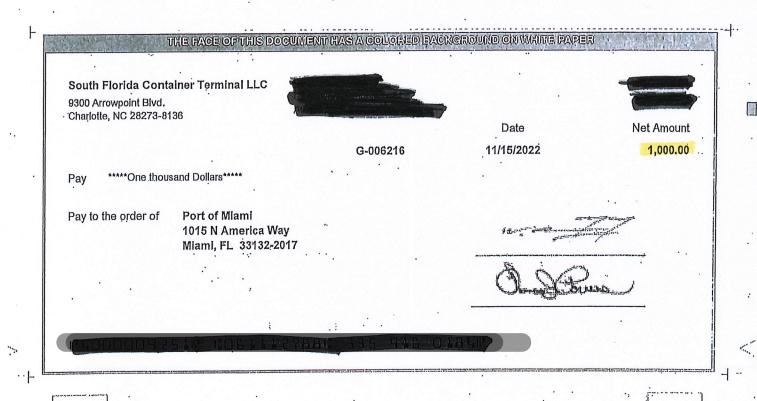

### **Background**

Chapter 28-A, Section 28A-6, of the Miami-Dade County Code, mandates that applications for new County stevedore licenses be presented to the Board by the Mayor, after examination of the qualifications of the applicants by the Seaport Director, and after completion of a background investigation by the Miami-Dade Sheriff's Office. Staff has reviewed the qualifications of the applicants for issuance of a new County stevedore license and determined that Robert Van Leeuwen, Francois Du Boucheron, Gerardus Van Den Heuvel, Fred Castonguay and Michelle Porter are qualified in accordance with Code licensure requirements of Chapter 28A, Section 28A-6 of the Code. An investigation of the applicants by the Miami-Dade Sheriff Department has revealed no record of criminal activity as outlined in Chapter 28-A of the Code. The applicants have also provided the mandatory bond (attached).