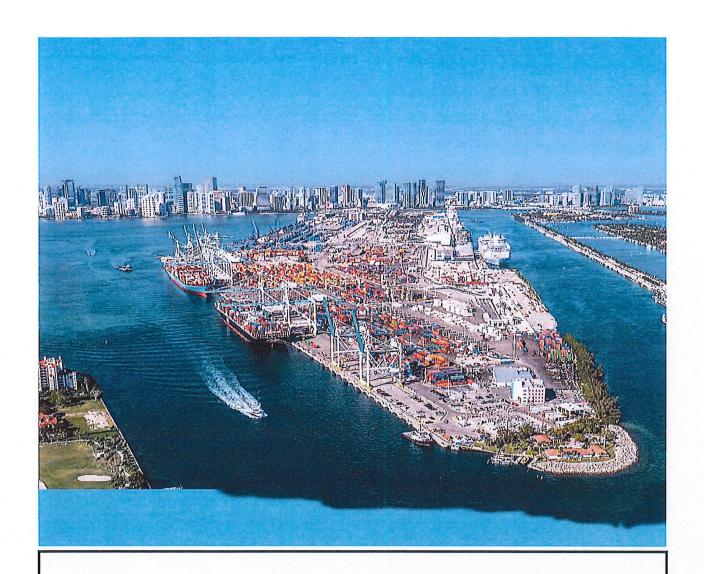

PortMiami, among America's busiest ports, is recognized throughout the world as the Cruise Capital of the World and the Cargo Gateway of the Americas. PortMiami contributes more than \$61 billion annually to Miami-Dade County and generates 340,078 direct, indirect, and induced jobs. To service the stevedoring needs of the Port's cruise and cargo line partners, PortMiami issues a limited number of stevedoring permits each year, based on an annual assessment of needs.