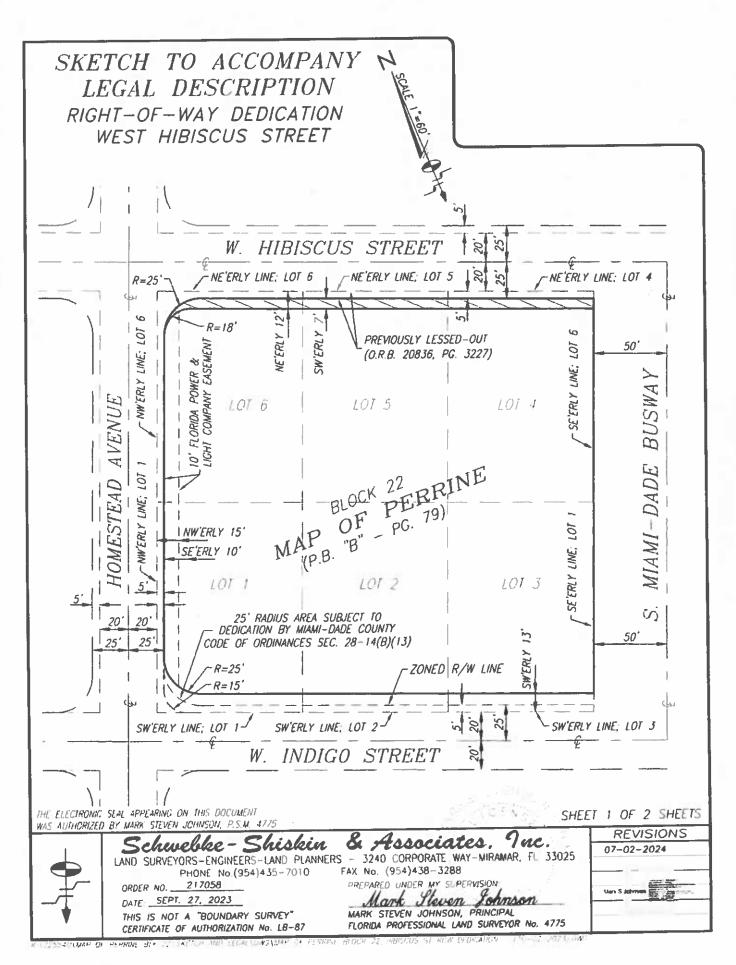

## LEGAL DESCRIPTION TO ACCOMPANY SKETCH RIGHT-OF-WAY DEDICATION WEST HIBISCUS STREET

#### LEGAL DESCRIPTION:

A PORTION OF LOTS 4 THROUGH 6, INCLUSIVE, OF BLOCK 22, ACCORDING TO THE PLAT OF "MAP OF PERRINE", AS RECORDED IN PLAT BOOK "B" AT PAGE 79, OF THE PUBLIC RECORDS OF MIAMI-DADE COUNTY, FLORIDA, BEING MORE PARTICULARLY DESCRIBED AS FOLLOWS:

THE SOUTHWESTERLY 7.00 FEET OF THE NORTHEASTERLY 12.00 FEET, AS MEASURED AT RIGHT ANGLES TO, THE NORTHEASTERLY LINE OF LOTS 4 THROUGH 6, INCLUSIVE, OF BLOCK 22, ACCORDING TO THE PLAT OF "MAP OF PERRINE", AS RECORDED IN PLAT BOOK "B" AT PAGE 79, OF THE PUBLIC RECORDS OF MIAMI-DADE COUNTY, FLORIDA. LESS THEREFROM: THE EXTERNAL AREA FORMED BY A CIRCULAR CURVE, CONCAVE SOUTHEASTERLY, HAVING A 25-FOOT RADIUS BEING TANGENT TO A LINE THAT IS PARALLEL WITH AND 5.00 FEET SOUTHWESTERLY OF, AS MEASURED AT RIGHT ANGLES TO, THE NORTHEASTERLY LOT LINE OF SAID LOT 6, BLOCK 22, AND TANGENT TO A LINE THAT IS PARALLEL WITH AND 5.00 FEET SOUTHEASTERLY OF, AS MEASURED AT RIGHT ANGLES TO, THE NORTHWESTERLY LOT LINE OF SAID LOT 6, BLOCK 22. TOGETHER WITH: THE EXTERNAL AREA FORMED BY A CIRCULAR CURVE, CONCAVE SOUTHEASTERLY, HAVING AN 18-FOOT RADIUS BEING TANGENT TO A LINE THAT IS PARALLEL WITH AND 12.00 FEET SOUTHWESTERLY OF, AS MEASURED AT RIGHT ANGLES TO. THE NORTHEASTERLY LOT LINE OF SAID LOT 6, BLOCK 22 AND TANGENT TO A LINE THAT IS PARALLEL WITH, AND 5.00 FEET SOUTHEASTERLY OF, AS MEASURED AT RIGHT ANGLES TO, THE NORTHWESTERLY LOT LINE OF SAID LOT 6. BLOCK 22. ALL LYING AND BEING IN SECTION 32, TOWNSHIP 55 SOUTH, RANGE 40 EAST, MIAMI-DADE COUNTY, FLORIDA.

### SURVEYOR'S NOTES:

- 1. AUTHENTIC COPIES OF THIS SKETCH AND LEGAL DESCRIPTION MUST BEAR THE ELECTRONIC SIGNATURE AND SEAL OF THE ATTESTING PROFESSIONAL LAND SURVEYOR AND MAPPER.
- 2. THIS SKETCH AND LEGAL DESCRIPTION WAS PREPARED BY THIS FIRM.
- 3. THIS SKETCH AND LEGAL DESCRIPTION WAS PREPARED FOR THE EXCLUSIVE USE OF THE ENTITY (ENTITIES) NAMED HEREON ONLY. THE ATTACHED CERTIFICATION DOES NOT EXTEND TO ANY UNNAMED PARTY(IES).
- 4. ORDERED BY: INTEGRA

DATE: SEPT. 27, 2023

THIS IS NOT A "BOUNDARY SURVEY"

5. THE AREA CONTAINED WITHIN THE LIMITS OF THE HEREIN DESCRIBED PARCEL IS 2,000 SQUARE FEET, MORE OF LESS.

|     | C SEAL APPEARING ON THIS DOCUMENT<br>D BY MARK STEVEN JOHNSON, P.S.M. 4775 | SHEE                                        | T 2 OF 2 SHEETS |
|-----|----------------------------------------------------------------------------|---------------------------------------------|-----------------|
|     | C.1. 01. Clinki                                                            | e & Associates. Inc.                        | REVISIONS       |
| 1   | Schwebke-Suiskin                                                           | t of Franciales, Inc.                       | 07-02-2024      |
|     |                                                                            | NERS - 3240 CORPORATE WAY-MIRAMAR, FL 33025 |                 |
|     | PHONE No (954)435-7010                                                     | FAX No. (954)438-3288                       |                 |
| +/- | ORDER NO. 217058                                                           | PREPARED UNDER MY SUPERVISION               |                 |