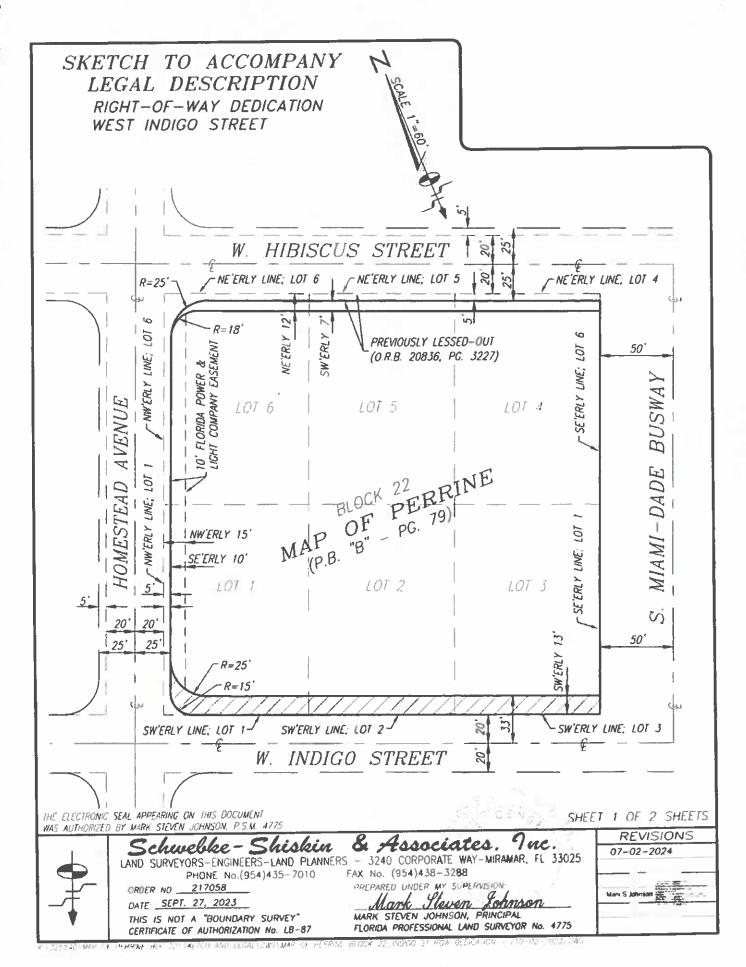

# LEGAL DESCRIPTION TO ACCOMPANY SKETCH

RIGHT-OF-WAY DEDICATION WEST INDIGO STREET

#### LEGAL DESCRIPTION:

A PORTION OF LOTS 1 THROUGH 3, INCLUSIVE, OF BLOCK 22, ACCORDING TO THE PLAT OF "MAP OF PERRINE", AS RECORDED IN PLAT BOOK "B" AT PAGE 79, OF THE PUBLIC RECORDS OF MIAMI-DADE COUNTY, FLORIDA, BEING MORE PARTICULARLY DESCRIBED AS FOLLOWS:

THE SOUTHWESTERLY 13.00 FEET OF LOTS 1 THROUGH 3, INCLUSIVE, OF BLOCK 22, AS MEASURED AT RIGHT ANGLES TO, THE SOUTHWESTERLY LOT LINES OF SAID LOTS 1 THROUGH 3, INCLUSIVE; OF BLOCK 22, ACCORDING TO THE PLAT OF "MAP OF PERRINE", AS RECORDED IN PLAT BOOK "B" AT PAGE 79, OF THE PUBLIC RECORDS OF MIAMI-DADE COUNTY, FLORIDA. LESS THEREFROM: THE EXTERNAL AREA FORMED BY A CIRCULAR CURVE, CONCAVE NORTHEASTERLY, HAVING A 15.00-FOOT RADIUS BEING TANGENT TO A LINE THAT IS 5.00 FEET SOUTHEASTERLY OF, AS MEASURED AT RIGHT ANGLES TO, THE NORTHWESTERLY LOT LINE OF SAID LOT 1, BLOCK 22, AND TANGENT TO THE SOUTHWESTERLY LOT LINE OF SAID LOT 1, BLOCK 22. TOGETHER WITH THE EXTERNAL AREA FORMED BY A CIRCULAR CURVE, CONCAVE NORTHEASTERLY, HAVING A 25.00-FOOT RADIUS BEING TANGENT TO A LINE THAT IS 5.00 FEET SOUTHEASTERLY OF, AS MEASURED AT RIGHT ANGLES TO, THE NORTHWESTERLY LOT LINE OF SAID LOT 1, BLOCK 22, AND TANGENT TO A LINE THAT IS 13.00 FEET NORTHEASTERLY OF, AS MEASURED AT RIGHT ANGLES TO, THE SOUTHWESTERLY LOT LINE OF SAID LOT 1, BLOCK 22, ALL LYING AND BEING IN SECTION 32, TOWNSHIP 55 SOUTH, RANGE 40 EAST, MIAMI-DADE COUNTY, FLORIDA.

## SURVEYOR'S NOTES:

- 1. AUTHENTIC COPIES OF THIS SKETCH AND LEGAL DESCRIPTION MUST BEAR THE ELECTRONIC SIGNATURE AND SEAL OF THE ATTESTING PROFESSIONAL LAND SURVEYOR AND MAPPER.
- 2. THIS SKETCH AND LEGAL DESCRIPTION WAS PREPARED BY THIS FIRM.
- 3. THIS SKETCH AND LEGAL DESCRIPTION WAS PREPARED FOR THE EXCLUSIVE USE OF THE ENTITY (ENTITIES) NAMED HEREON ONLY. THE ATTACHED CERTIFICATION DOES NOT EXTEND TO ANY UNNAMED PARTY(IES).
- 4. ORDERED BY: STERN
- 5. THE AREA CONTAINED WITHIN THE LIMITS OF THE HEREIN DESCRIBED PARCEL IS 3,902 SQUARE FEET, MORE OF LESS.

|       | SEAL APPEARING ON THIS DOCUMENT<br>D. BY MARK STEVEN JOHNSON, P.S.M. 4775     | SHEE                                        | T 2 OF 2 SHEETS |
|-------|-------------------------------------------------------------------------------|---------------------------------------------|-----------------|
|       | Calmalla Chialin                                                              | & Associates. Inc.                          | REVISIONS       |
|       | Schweoke-Sucskin                                                              | TO THE CORPORATE WAY ANDAMAD EL 37026       | 07-02-2024      |
|       | LAND SURVEYORS-ENGINEERS-LAND PLANNERS - 3240 CORPORATE WAY-MIRAMAR, FL 33025 |                                             |                 |
|       | PHONE No.(954)435-7010                                                        | FAX No. (954)438-3288                       |                 |
| $\pm$ | ORDER NO217058                                                                | PREPARED UNDER MY SUPERVISION               |                 |
| -T    | DATE: SEPT. 27, 2023                                                          | Mark Lleven Johnson                         |                 |
| - ▼   | THIS IS NOT A "BOUNDARY SURVEY"                                               | MARK STEVEN JOHNSON, PRINCIPAL              |                 |
| •     | CODDICATE OF AUTHORIZATION No. 18-87                                          | FLORIDA PROFESSIONAL LAND SURVEYOR No. 4775 | }               |