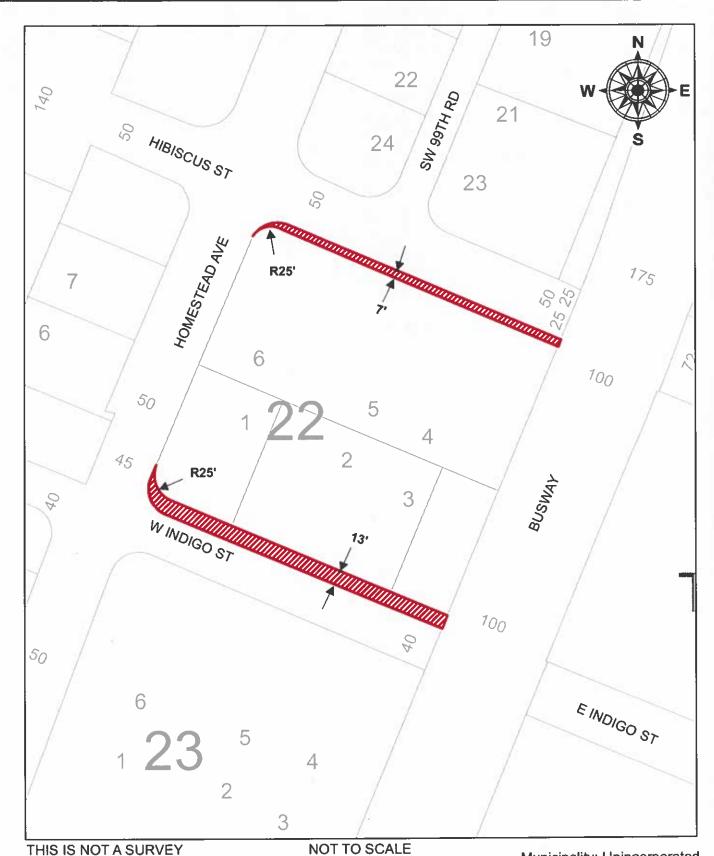

Folio: 30-5032-004-1790/1800/1811/1820

Name: Hibiscus Grove, LP

Section: 32-55-40

TO BE DEDICATED FOR ROAD RIGHT-OF-WAY

Municipality: Unincorporated **Commission District 9** Kionne L. McGhee

> Date: 11-7-2024 Drawn By: A.Santelices