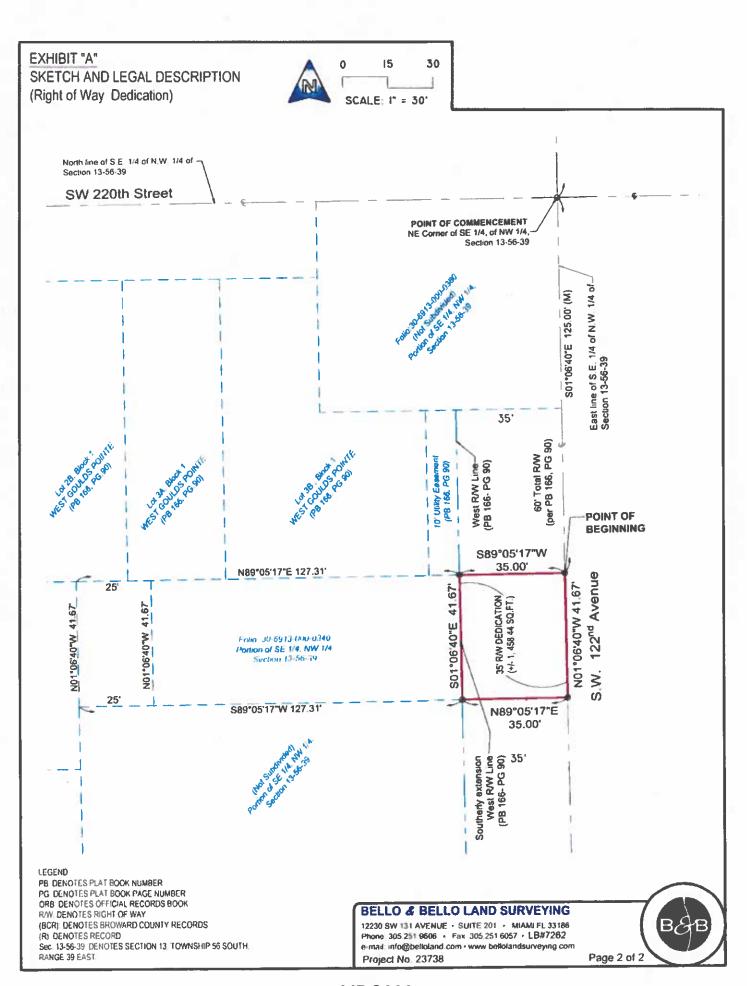

**RWD\*** Right-of-Way Deed Attachment: Exhibit 1 – Various Deeds with Location Maps

|    | <b>GRANTOR</b>            | INSTRUMENT | <b>LOCATION</b>                                                                                                                                                                                                                                                                                                    | <u>REMARKS</u>                                                                                                                                                                                                                                                               |
|----|---------------------------|------------|--------------------------------------------------------------------------------------------------------------------------------------------------------------------------------------------------------------------------------------------------------------------------------------------------------------------|------------------------------------------------------------------------------------------------------------------------------------------------------------------------------------------------------------------------------------------------------------------------------|
| 4. | Perrine 10571<br>QOZP LLC | RWD*       | A portion of SW 106 Avenue from SW 174 Terrace north for approximately 247 feet, a portion of SW 174 Terrace from SW 106 Avenue east for approximately 167 feet, and the Radius Return at the northeast corner of the intersection of SW 106 Avenue and SW 174 Terrace (Commissioner Kionne L. McGhee, District 9) | This right-of-way is needed in order to satisfy a zoning requirement that all building sites abut a dedicated right-of-way and a Chapter 28 requirement that property lines at street intersections shall be rounded with a radius of twenty-five (25) feet. (File 20240071) |
| 5. | Alexander<br>Rodriguez    | RWD*       | A portion of SW 122<br>Avenue from 125 feet<br>south of the centerline of<br>SW 220 Street south for<br>approximately 42 feet<br>(Commissioner Kionne<br>L. McGhee, District 9)                                                                                                                                    | This right-of-way is needed in order to satisfy a zoning requirement that all building sites abut a dedicated right-of-way. (File 20240074)                                                                                                                                  |