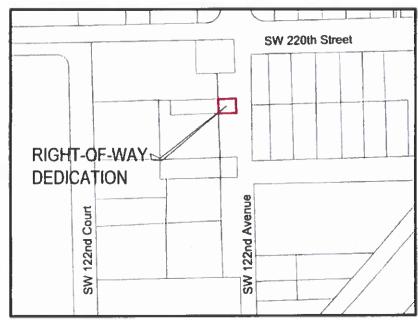

| Assistant County Attorney                                                                                                                                                                                                         |

EXHIBIT "A"

SKETCH AND LEGAL DESCRIPTION
(Right of Way Dedication)





#### **LEGAL DESCRIPTION:**

A parcel of land being a portion of the Southeast 1/4 of the Northwest 1/4 of Section 13, Township 56 South, Range 39 East, lying and being in Miami-Dade County, Florida, more particularly described as follows:

Commence at the Northeast corner of the Southeast 1/4 of the Northwest 1/4 of said Section 13; thence run S01°06'40"E along the East line of the Southeast 1/4 of the Northwest 1/4 of said Section 13, for a distance of 125.00 feet to the Point of Beginning; thence run S89°05'17"W, for a distance of 35.00 feet to a point; thence run S01°06'40"E along the Southerly extension of the West Right-of-Way line of SW 122nd Avenue, as per the Plat of WEST GOULDS POINTE, according to the map thereof, as recorded in Plat Book 166, Page 90, of the Public Records