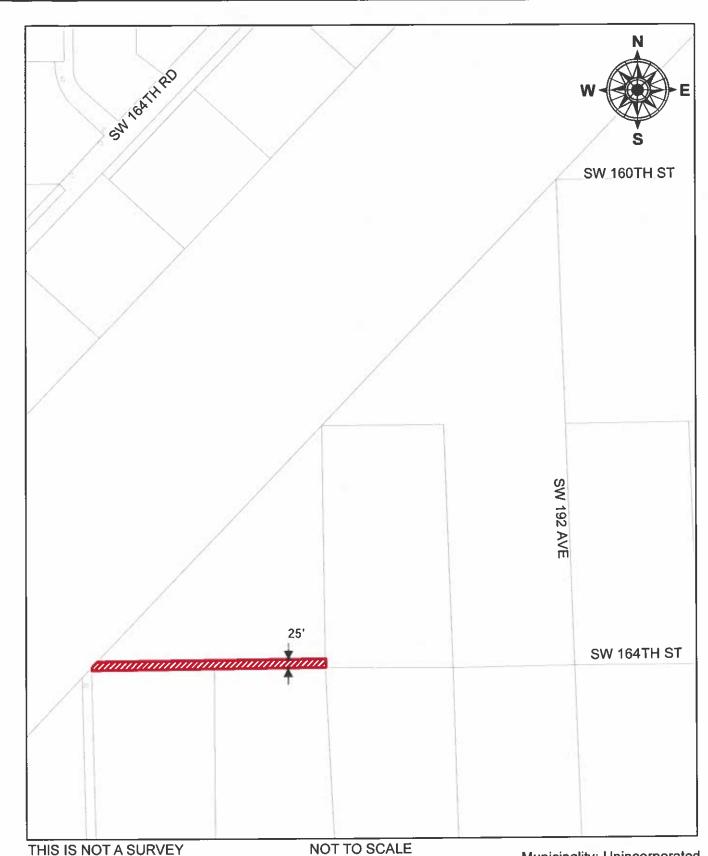

Page 3 of 3

Folio: 30-5826-000-2400

Name: COMMUNITY FARMLAND, LLC

Section: 26-55-38

TO BE DEDICATED FOR ROAD RIGHT-OF-WAY

Municipality: Unincorporated Commission District 9 Kionne L. McGhee

> Date: 11/6/2024 Drawn By: A.Santelices