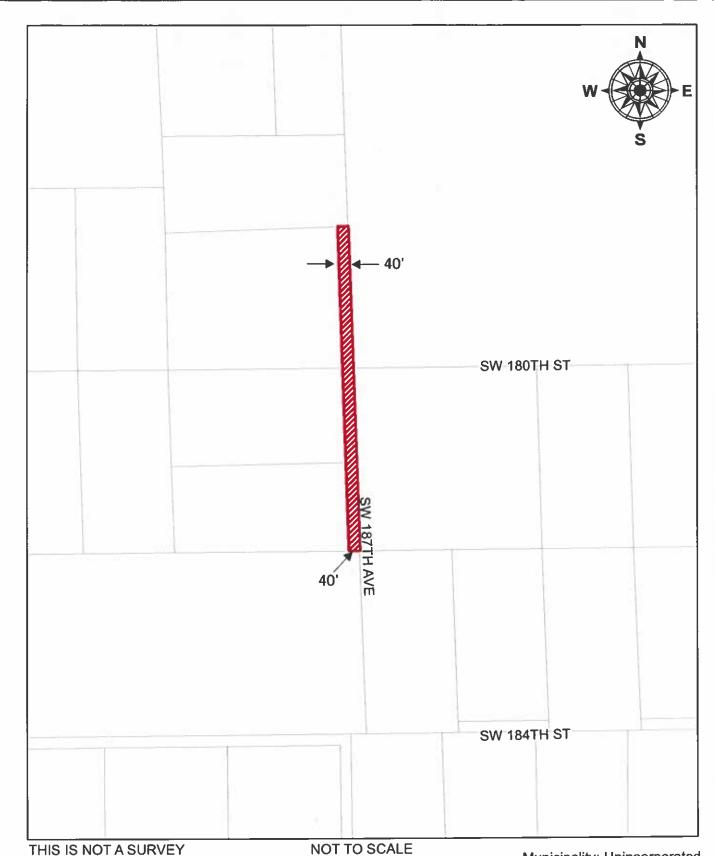

Page 3 of 3

Folio: 30-5835-000-0073/0085/0230 Name: F&E Capital Investment LLC

Section: 35-55-38

TO BE DEDICATED FOR ROAD RIGHT-OF-WAY

Municipality: Unincorporated Commission District 9 Kionne L. McGhee

> Date: 11-12-2024 Drawn By: A.Santelices

The East 40 feet of the South 3/4 of the Southeast 1/4 of the Northeast 1/4 of the Southeast 1/4 of Section 35, Township 55 South, Range 38 East, in Miami-Dade County, Florida; AND the East 40 feet of the North 1/2 of the South 1/2 of the Southeast 1/4 of said Section 35.