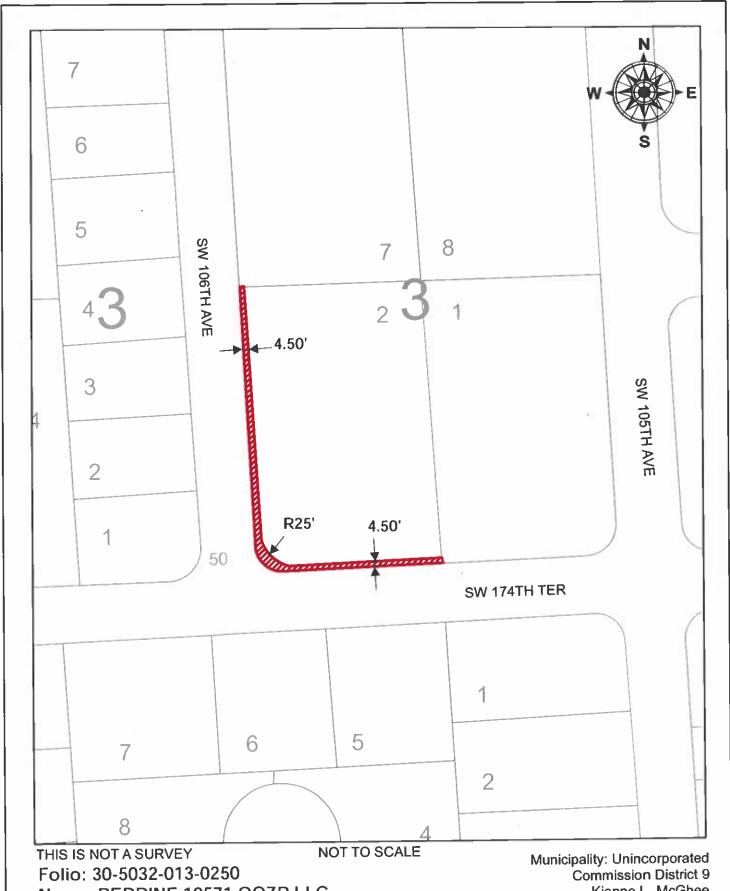

#### Instrument prepared by:

Jeffrey Whitmore, P.S.M. Folio No. 30-5032-013-0250 User Department: DTPW

The West 4.50 feet AND the South 4.50 feet of Lot 2, Block 3, WEST PERRINE ADDITION, according to the plat thereof as recorded in Plat Book 44, at Page 19, of the Public Records of Miami-Dade County, Florida; AND that portion of said Lot 2 that lies within the external area of a 25-foot-radius curve concave to the Northeast and tangent to the East line of the West 4.50 feet of said Lot 2 and the North line of the South 4.50 feet of said Lot 2.