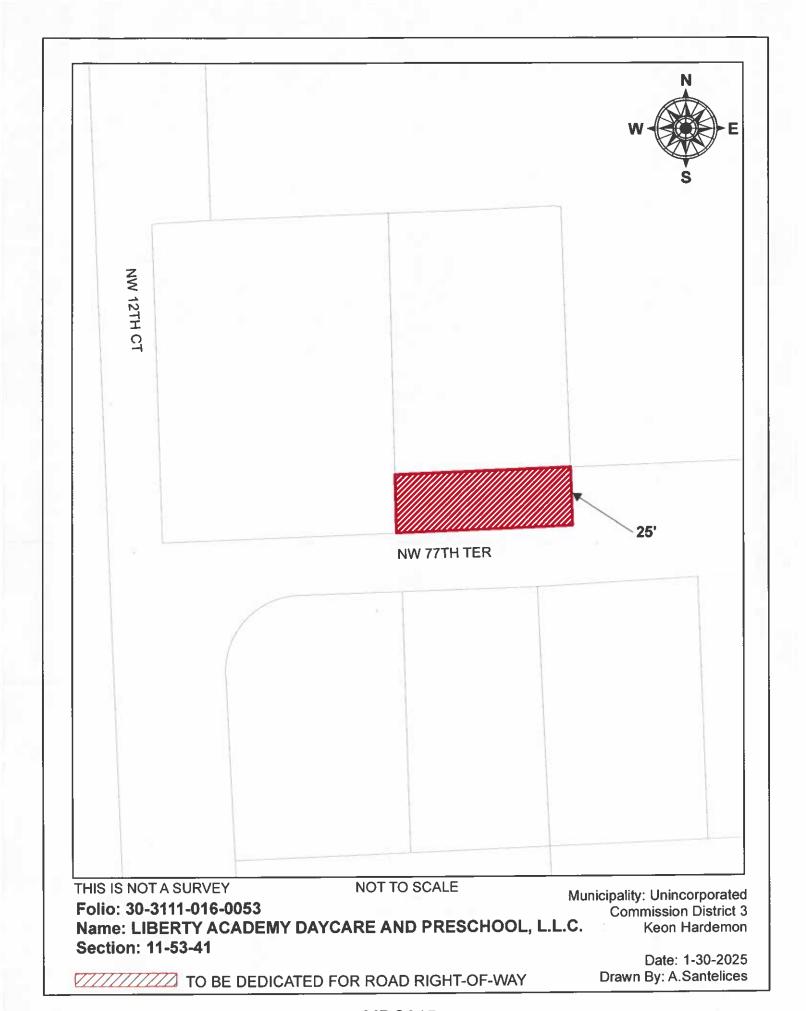

RWD\* Right-of-Way Deed

Attachment: Exhibit I - Various Deeds with Location Maps

Honorable Chairman Anthony Rodriguez and Members, Board of County Commissioners Page No. 2

|    | GRANTOR                                             | INSTRUMENT | LOCATION                                                                                                                                 | REMARKS                                                                                                                                                                                                               |
|----|-----------------------------------------------------|------------|------------------------------------------------------------------------------------------------------------------------------------------|-----------------------------------------------------------------------------------------------------------------------------------------------------------------------------------------------------------------------|
| 1. | 54th & 32nd LLC                                     | RWD*       | The Radius Return at the northeast corner of the intersection of NW 53 Street and NW 32 Avenue (Commissioner Keon Hardemon, District 3)  | This right-of-way is<br>needed in order to<br>satisfy a Chapter 28<br>requirement that<br>property lines at street<br>intersections shall be<br>rounded with a radius<br>of twenty-five (25)<br>feet. (File 20240078) |
| 2. | A2Z Construction<br>and Remodel LLC                 | RWD*       | The Radius Return at the southwest corner of the intersection of NW 21 Avenue and NW 69 Terrace (Commissioner Keon Hardemon, District 3) | This right-of-way is needed in order to satisfy a Chapter 28 requirement that property lines at street intersections shall be rounded with a radius of twenty-five (25) feet. (File 20250006)                         |
| 3. | Liberty Academy<br>Daycare and<br>Preschool, L.L.C. | RWD*       | A portion of NW 77 Terrace from 100 feet east of the centerline of NW 12 Court east for 75 feet (Commissioner Keon Hardemon, District 3) | This right-of-way is needed in order to satisfy a zoning requirement that all building sites abut a dedicated right-of-way. (File 20250007)                                                                           |

#### Return to:

Miami-Dade County Department of Transportation and Public Works Right-of-Way Division 111 NW 1st Street, Suite 1620 Miami, FL 33128-1970 Instrument prepared by:
Jeffrey Whitmore, P.S.M.
Folio No. 30-3111-016-0053 User Department: DTPW

The South 25 feet of the East 75 feet of the West 175 feet of the South 146 feet of the North 1/2 of Lot 1, TATUM'S SUBDIVISION, according to the plat thereof as recorded in Plat Book B, at Page 63, of the Public Records of Miami-Dade County, Florida.