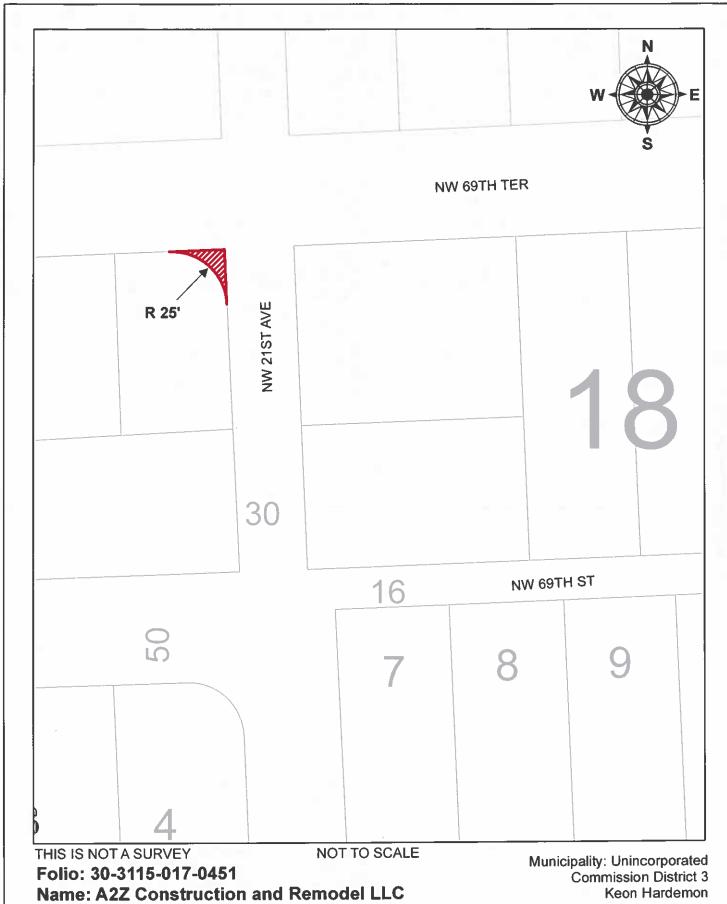

RWD\* Right-of-Way Deed

Attachment: Exhibit I - Various Deeds with Location Maps

Honorable Chairman Anthony Rodriguez and Members, Board of County Commissioners Page No. 2

|    | GRANTOR                                             | INSTRUMENT | LOCATION                                                                                                                                 | REMARKS                                                                                                                                                                                                               |
|----|-----------------------------------------------------|------------|------------------------------------------------------------------------------------------------------------------------------------------|-----------------------------------------------------------------------------------------------------------------------------------------------------------------------------------------------------------------------|
| 1. | 54th & 32nd LLC                                     | RWD*       | The Radius Return at the northeast corner of the intersection of NW 53 Street and NW 32 Avenue (Commissioner Keon Hardemon, District 3)  | This right-of-way is<br>needed in order to<br>satisfy a Chapter 28<br>requirement that<br>property lines at street<br>intersections shall be<br>rounded with a radius<br>of twenty-five (25)<br>feet. (File 20240078) |
| 2. | A2Z Construction<br>and Remodel LLC                 | RWD*       | The Radius Return at the southwest corner of the intersection of NW 21 Avenue and NW 69 Terrace (Commissioner Keon Hardemon, District 3) | This right-of-way is needed in order to satisfy a Chapter 28 requirement that property lines at street intersections shall be rounded with a radius of twenty-five (25) feet. (File 20250006)                         |
| 3. | Liberty Academy<br>Daycare and<br>Preschool, L.L.C. | RWD*       | A portion of NW 77 Terrace from 100 feet east of the centerline of NW 12 Court east for 75 feet (Commissioner Keon Hardemon, District 3) | This right-of-way is needed in order to satisfy a zoning requirement that all building sites abut a dedicated right-of-way. (File 20250007)                                                                           |

#### Return to:

Miami-Dade County Department of Transportation and Public Works Right-of-Way Division 111 NW 1<sup>st</sup> Street, Suite 1620 Miami, FL 33128-1970 Instrument prepared by:

Jeffrey Whitmore, P.S.M. Folio No. 30-3115-017-0451 User Department: DTPW

That portion of Block 19, PARA VILLA HEIGHTS, according to the plat thereof as recorded in Plat Book 3, at Page 106, of the Public Records of Miami-Dade County, Florida, that lies within the external area of a 25-foot-radius curve concave to the Southwest and

## tangent to the North and East lines of said Block 19.

It is the intention of the party of the first part, by this instrument, to convey to the said party of the second part, and its successors in interest, the land above described for use as a public highway and for all purposes incidental thereto.