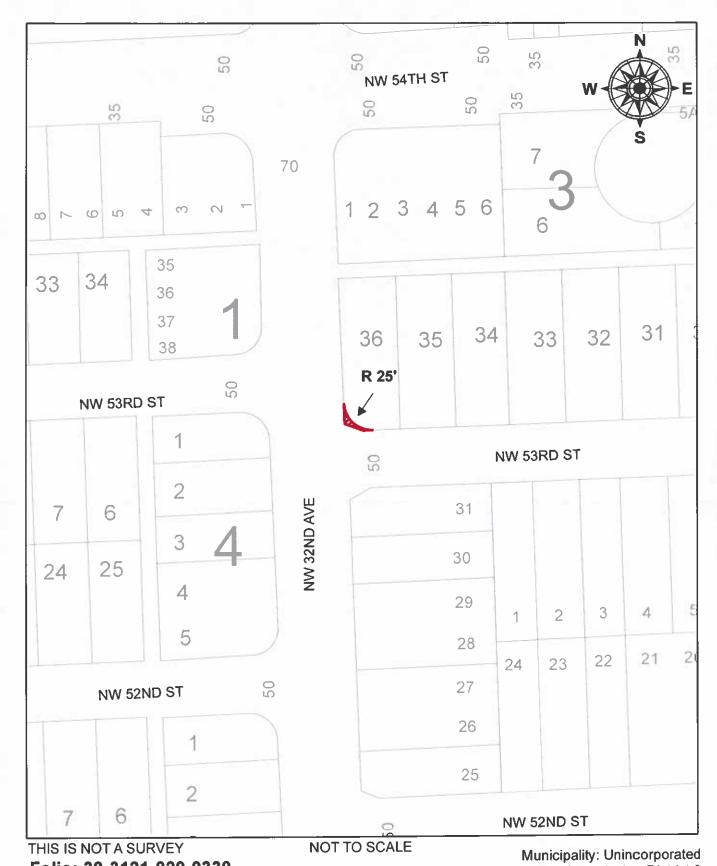

RWD\* Right-of-Way Deed

Attachment: Exhibit I - Various Deeds with Location Maps

Honorable Chairman Anthony Rodriguez and Members, Board of County Commissioners Page No. 2

|    | GRANTOR                                             | INSTRUMENT | LOCATION                                                                                                                                 | REMARKS                                                                                                                                                                                                               |
|----|-----------------------------------------------------|------------|------------------------------------------------------------------------------------------------------------------------------------------|-----------------------------------------------------------------------------------------------------------------------------------------------------------------------------------------------------------------------|
| 1. | 54th & 32nd LLC                                     | RWD*       | The Radius Return at the northeast corner of the intersection of NW 53 Street and NW 32 Avenue (Commissioner Keon Hardemon, District 3)  | This right-of-way is<br>needed in order to<br>satisfy a Chapter 28<br>requirement that<br>property lines at street<br>intersections shall be<br>rounded with a radius<br>of twenty-five (25)<br>feet. (File 20240078) |
| 2. | A2Z Construction<br>and Remodel LLC                 | RWD*       | The Radius Return at the southwest corner of the intersection of NW 21 Avenue and NW 69 Terrace (Commissioner Keon Hardemon, District 3) | This right-of-way is needed in order to satisfy a Chapter 28 requirement that property lines at street intersections shall be rounded with a radius of twenty-five (25) feet. (File 20250006)                         |
| 3. | Liberty Academy<br>Daycare and<br>Preschool, L.L.C. | RWD*       | A portion of NW 77 Terrace from 100 feet east of the centerline of NW 12 Court east for 75 feet (Commissioner Keon Hardemon, District 3) | This right-of-way is needed in order to satisfy a zoning requirement that all building sites abut a dedicated right-of-way. (File 20250007)                                                                           |

That portion of Lot 36, SEMINOLE LAWNS HEIGHTS, according to the plat thereof as recorded in Plat Book 13, at Page 29, of the Public Records of Miami-Dade County, Florida, that lies within the external area of a 25-foot-radius curve concave to the Northeast and tangent to the South line of said Lot 36 and the East line of the West 10 feet of said Lot 36.

Page 3 of 3

Deputy Clerk

Date

Assistant County Attorney

Folio: 30-3121-020-0330 Name: 54th & 32nd LLC

Section: 21-53-41

Municipality: Unincorporated Commission District 3 Keon Hardemon

> Date: 12-23-2024 Drawn By: A.Santelices

TO BE DEDICATED FOR ROAD RIGHT-OF-WAY