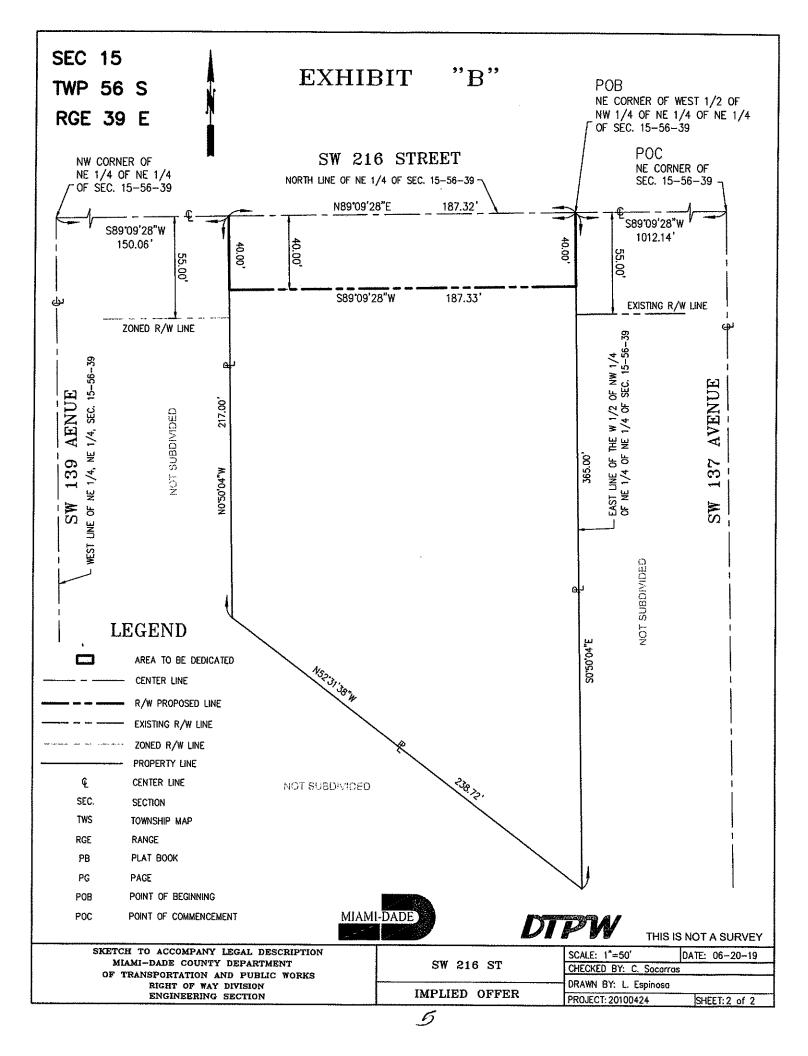

## EXHIBIT "A"

Legal Description:

The North 40.00 feet of the East 187.32 feet of the West 1/2 of the Northwest 1/4 of the Northeast 1/4 of Section 15, Township 56 South, Range 39 East, Miami-Dade County, Florida.

SURVEYOR'S NOTE: Bearings based on SPC East Zone, NAD 1927, having a bearing of S89'09'28"W along the center line of SW 216 Street, which is also the North line of the NE 1/4 of Section 15, Township 56 South, Range 39 East, Miami-Dade County, Florida.

By:

Carlos D. Sòcarras, PLS Professional Land Surveyor No. 4953 State of Florida For: Miami-Dade County Department of Transportation and Public Works Right-of-Way Division Engineering Section 111 NW 1 Street, Suite 1610 Miami, Florida 33128-1970

NOTICE: Unless it bears the signature and the original raised seal of a Florida licensed Surveyor and Mapper, this sketch is for informational purposes only and is not valid.

THIS IS NOT A SURVEY

SKETCH TO ACCOMPANY LEGAL DESCRIPTION MIAMI-DADE COUNTY DEPARTMENT OF TRANSPORTATION AND PUBLIC WORKS RIGHT OF WAY DIVISION ENGINEERING SECTION