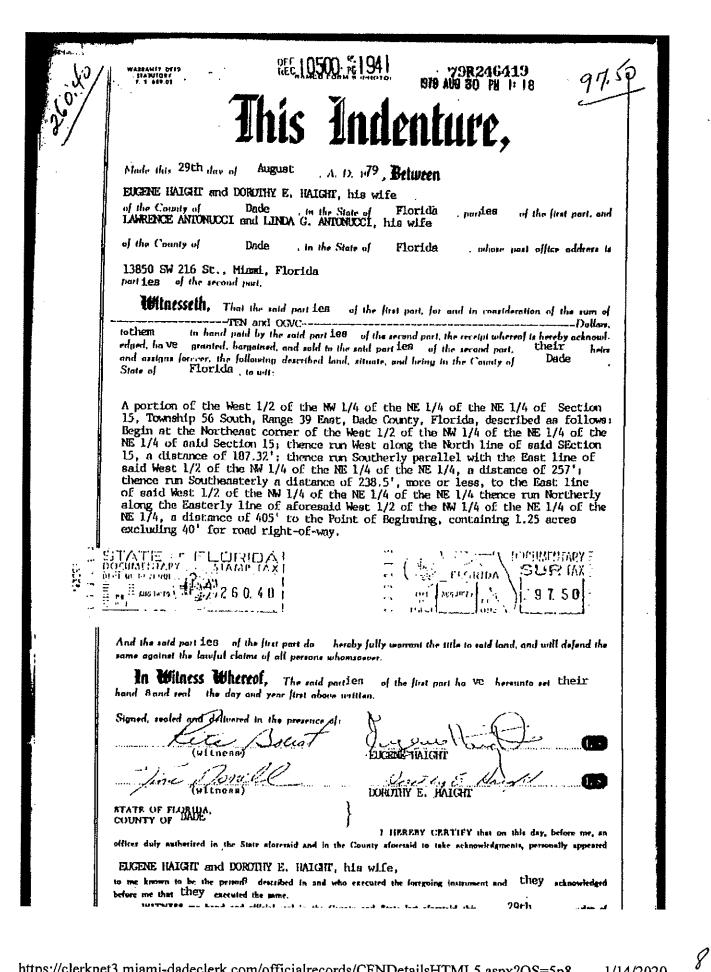

#### BACKGROUND

On October 9, 1968, Mr. Carrol L. Price and Mrs. Sylvia N. Price, his wife, owned a portion of the W 1/2 of the NW 1/4 of the NE 1/4 of the NE 1/4 of Section 15, Township 56 South, Range 39 East, in Miami-Dade County, Florida. The area is described in Exhibit "A" and a location map is attached as Exhibit "B". On June 12, 1973, Mr. and Mrs. Price conveyed that portion of the W 1/2 of the NW 1/4 of the NE 1/4 of the NE 1/4 (the "property") to Mr. Eugene Haight and Mrs. Dorothy E. Haight, his wife, in a Warranty Deed recorded in Official Record Book 8330, Page 401, of the Public Records of Miami-Dade County, expressing an implied offer to dedicate a portion of the land for road right-of-way by using the language "excluding 40 feet for road right-of-way." Thereafter, Mr. and Mrs. Haight, conveyed the same property to Mr. Lawrence Antonucci and Mrs. Linda G. Antonucci, his wife, by a Warranty Deed dated August 29, 1979, recorded in Official Record Book 10500, Page 1941 confirming the Prices' intention to dedicate 40 feet for road right-of-way defined as the N 40.00 feet of the E 187.32 feet of the W 1/2 of the

Honorable Chairwoman Audrey M. Edmonson and Members, Board of County Commissioners Page 2

NW 1/4 of the NE 1/4 of the NE 1/4 of said Section 15. Copies of the 1973 and 1979 Warranty Deeds are attached as Exhibit "C."