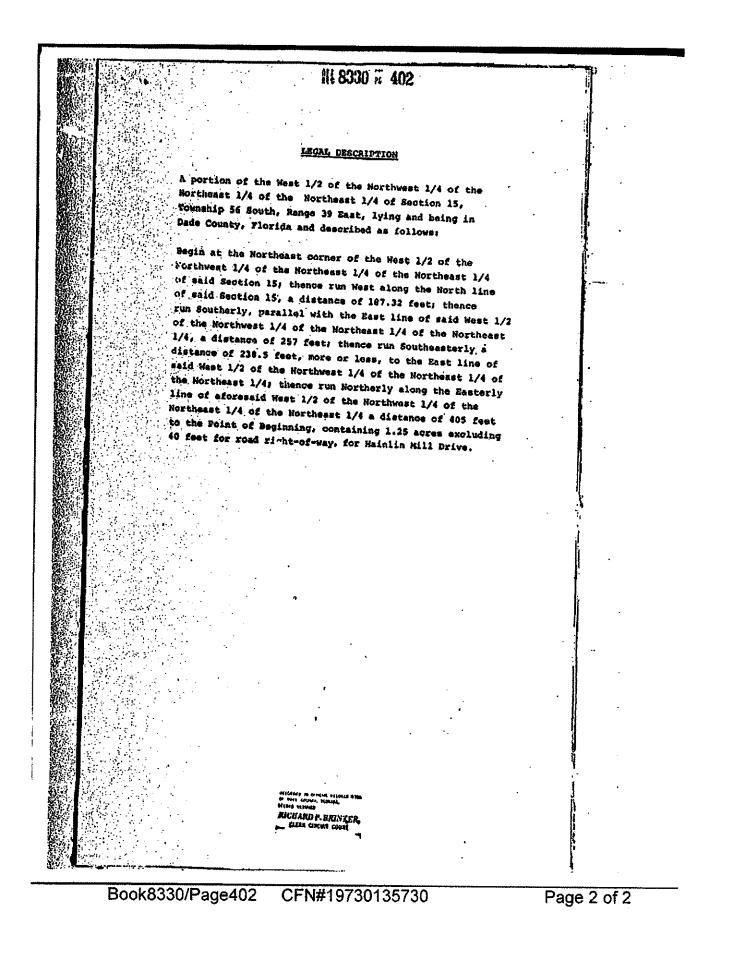

#### BACKGROUND

On October 9, 1968, Mr. Carrol L. Price and Mrs. Sylvia N. Price, his wife, owned a portion of the W 1/2 of the NW 1/4 of the NE 1/4 of the NE 1/4 of Section 15, Township 56 South, Range 39 East, in Miami-Dade County, Florida. The area is described in Exhibit "A" and a location map is attached as Exhibit "B". On June 12, 1973, Mr. and Mrs. Price conveyed that portion of the W 1/2 of the NW 1/4 of the NE 1/4 of the NE 1/4 (the "property") to Mr. Eugene Haight and Mrs. Dorothy E. Haight, his wife, in a Warranty Deed recorded in Official Record Book 8330, Page 401, of the Public Records of Miami-Dade County, expressing an implied offer to dedicate a portion of the land for road right-of-way by using the language "excluding 40 feet for road right-of-way." Thereafter, Mr. and Mrs. Haight, conveyed the same property to Mr. Lawrence Antonucci and Mrs. Linda G. Antonucci, his wife, by a Warranty Deed dated August 29, 1979, recorded in Official Record Book 10500, Page 1941 confirming the Prices' intention to dedicate 40 feet for road right-of-way defined as the N 40.00 feet of the E 187.32 feet of the W 1/2 of the

Honorable Chairwoman Audrey M. Edmonson and Members, Board of County Commissioners Page 2

NW 1/4 of the NE 1/4 of the NE 1/4 of said Section 15. Copies of the 1973 and 1979 Warranty Deeds are attached as Exhibit "C."