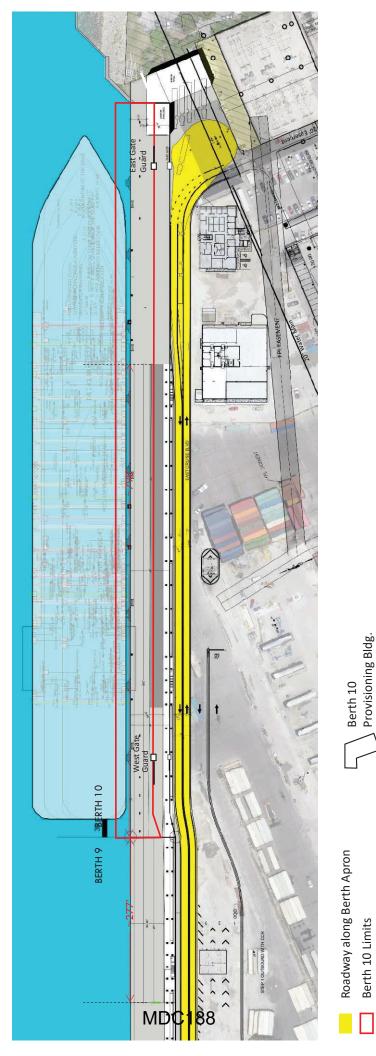

The new CTG, which will be constructed in accordance with the County's Sustainable Buildings Ordinance, will include solar panel arrays, a multi-level shared parking garage with ground-level intermodal facility, connecting roadways, and a provisioning building which is necessary to accommodate RCG's newer, state-of-the-art, larger Icon-class vessels capable of accommodating up to 7,000 cruise passengers. In contrast, the existing CTG is capable of accommodating vessels with capacities of approximately 4,000 passengers. The new CTG will occupy both the site of the existing CTG and PortMiami's administrative building, which was constructed in 1963. PortMiami's replacement administrative building will be in a location to be subsequently determined, possibly in the garage constructed in connection with the new CTG facility; during the construction of CTG, RCG will allow PortMiami to use office space within its PortMiami office towers or its downtown Miami office space.

In addition to granting RCG preferential berthing rights at the new CTG, the Cruise Terminal Usage Agreement provides for RCG's usage of the Shared Terminal, which is currently under construction by MSC Miami Cruise Terminal LLC ("MMCT") and Berth 10 (accessed through the Shared Terminal). Under the lease with MMCT for the Shared Terminal, the County is required to construct Berth 10 by October 31, 2028 and guarantees revenues to MMCT based on passenger throughput. RCG's agreement to operate from the Shared Terminal and Berth 10 offsets the cost of the Berth 10 improvements and secures a source of passenger throughput to meet the County's commitment under its lease with MMCT, the shared terminal operator.