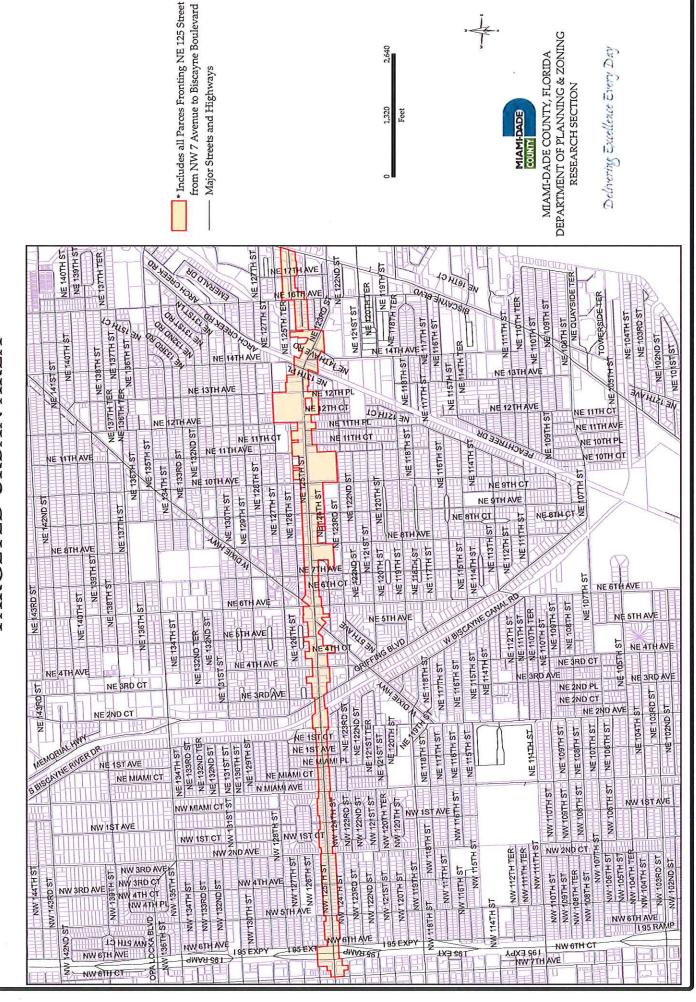

T 4TH ST E E STH SI TARGETED URBAN AREA SE 9TH TER SE 10TH AVE **EMPOWERMENT ZONE** E 9TH LN E 9TH CT E 8TH LN E 8TH CT E 28TH ST E 27TH ST E 26TH ST E 25TH ST E 25TH ST E 24TH ST CL E 29TH ST 12 HT/8 E 2ND PL E 2ND PL E 1ST PL HIALEAH DR T SEATH SI E 22ND ST OAKWOOD BR TE 11TH ST E 23RD \$7 E 21ST ST E 20TH ST E 19TH ST E 18TH ST E 17TH ST E 16TH ST E 15TH ST E 26TH ST E 14TH ST E 6TH ST E 5TH ST EAST DR 5TH AV E 4TH ST E 3RD ST E 2ND ST E 7TH ST E 8TH ST MINOLA DR E LAVILLADE

MODEL CITY / BROWNSVILLE

#### NARANJA TARGETED URBAN AREA

MIAMI- DADE COUNTY, FLORIDA





0 0.25 0.5 Miles

MIAMIDADE

(XXXIII)

DEPARTMENT OF PLANNING & ZONING
PLANNING RESEARCH SECTION

# NORTH MIAMI 7th AVENUE DISTRICT TARGETED URBAN AREA

NW 143RD S





## NORTH MIAMI DOWNTOWN DISTRICT TARGETED URBAN AREA



#### \*Includes all Parces Fronting West Dixie HWY from NE 6 Avenue 125 Street to NE 14 Avenue 143 street Major Streets and Highways DEPARTMENT OF PLANNING & ZONING RESEARCH SECTION MIAMI-DADE COUNTY, FLORIDA Delivering Excellence Every Day COUNTY 089 NORTH MIAMI WEST DIXIE HIGHWAY DISTRICT OH TRIBLE AVE 15TH AVE ARCH OREEK RO NE 125TH TER WEIZJAD ST DA HTAET 3W NE 136TH ST NE 140TH ST NE 137TH ST TARGETED URBAN AREA NE 14 HAVE ME NE 180TH ST NE 181ST ST NE 138TH ST NE 1377H TER NE 136TH TER OF 135TH TER NE 132ND ST NE 139TH ST NE 134TH ST NE-1377HST NE 185TH ST NE 140TH ST NE 125TH ST NE 133RD ST NE 126TH ST NE 141ST ST NE 8TH AVE W NE 128TH ST NE 127TH ST NE 143RD ST NE 129TH ST NE 142ND ST NE 7TH AVE 50 NE 132ND ST NE 6TH AVE SE NE 132ND TER NE 132ND ST NE 133RD ST NE 134TH ST

#### \