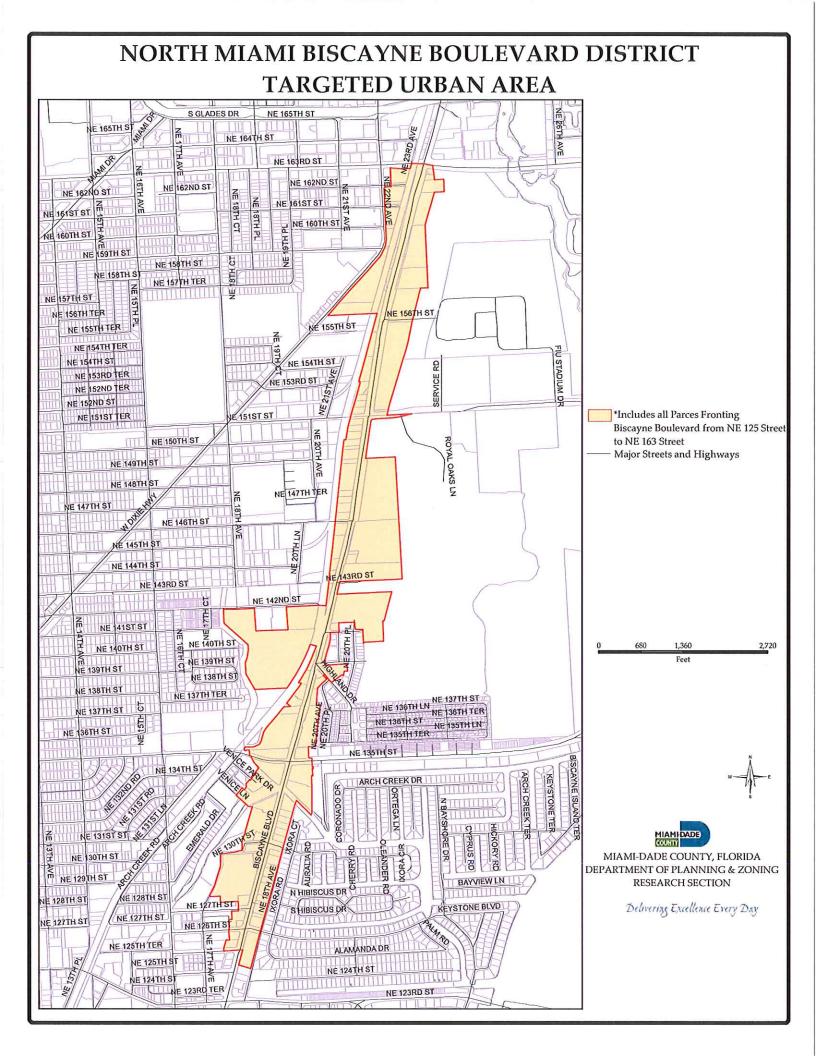

NW 38TF 37TH CT NW 51 SE 10TH CT \$ F(AMINGO PL E 10TH CT 4TH ST E E STH SI TARGETED URBAN AREA SE 9TH TER SE 10TH AVE **EMPOWERMENT ZONE** E 9TH LN E 9TH CT E 8TH LN E 8TH CT E 28TH ST E 27TH ST E 26TH ST E 25TH ST E 25TH ST E 24TH ST CL E 29TH ST 12 HT/8 E 2ND PL E 2ND PL E 1ST PL HIALEAH DR T SEATH SI E 22ND ST OAKWOOD BR TE 11TH ST E 23RD \$7 E 21ST ST E 20TH ST E 19TH ST E 18TH ST E 17TH ST E 16TH ST E 15TH ST E 26TH ST E 14TH ST E 6TH ST E 5TH ST EAST DR 5TH AV E 4TH ST E 3RD ST E 2ND ST E 7TH ST E 8TH ST MINOLA DR E LAVILLADE

MODEL CITY / BROWNSVILLE

#### NARANJA TARGETED URBAN AREA

MIAMI- DADE COUNTY, FLORIDA





0 0.25 0.5 Miles

MIAMIDADE

(XXXIII)

DEPARTMENT OF PLANNING & ZONING
PLANNING RESEARCH SECTION

# NORTH MIAMI 7th AVENUE DISTRICT TARGETED URBAN AREA

NW 143RD S





## NORTH MIAMI DOWNTOWN DISTRICT TARGETED URBAN AREA



#### \*Includes all Parces Fronting West Dixie HWY from NE 6 Avenue 125 Street to NE 14 Avenue 143 street Major Streets and Highways DEPARTMENT OF PLANNING & ZONING RESEARCH SECTION MIAMI-DADE COUNTY, FLORIDA Delivering Excellence Every Day COUNTY 089 NORTH MIAMI WEST DIXIE HIGHWAY DISTRICT OH TRIBLE AVE 15TH AVE ARCH OREEK RO NE 125TH TER WEIZJAD ST DA HTAET 3W NE 136TH ST NE 140TH ST NE 137TH ST TARGETED URBAN AREA NE 14 HAVE ME NE 180TH ST NE 181ST ST NE 138TH ST NE 1377H TER NE 136TH TER OF 135TH TER NE 132ND ST NE 139TH ST NE 134TH ST NE-1377HST NE 185TH ST NE 140TH ST NE 125TH ST NE 133RD ST NE 126TH ST NE 141ST ST NE 8TH AVE W NE 128TH ST NE 127TH ST NE 143RD ST NE 129TH ST NE 142ND ST NE 7TH AVE 50 NE 132ND ST NE 6TH AVE SE