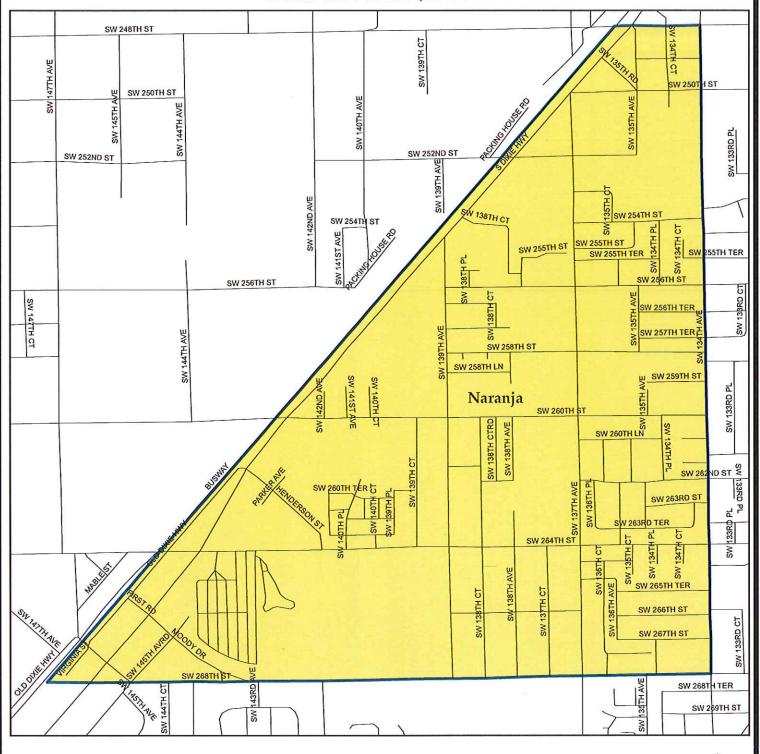

#### GOULDS TARGETED URBAN AREA

MIAMI- DADE COUNTY, FLORIDA

TARGETED URBAN AREA

0 0.25 0.5 Miles