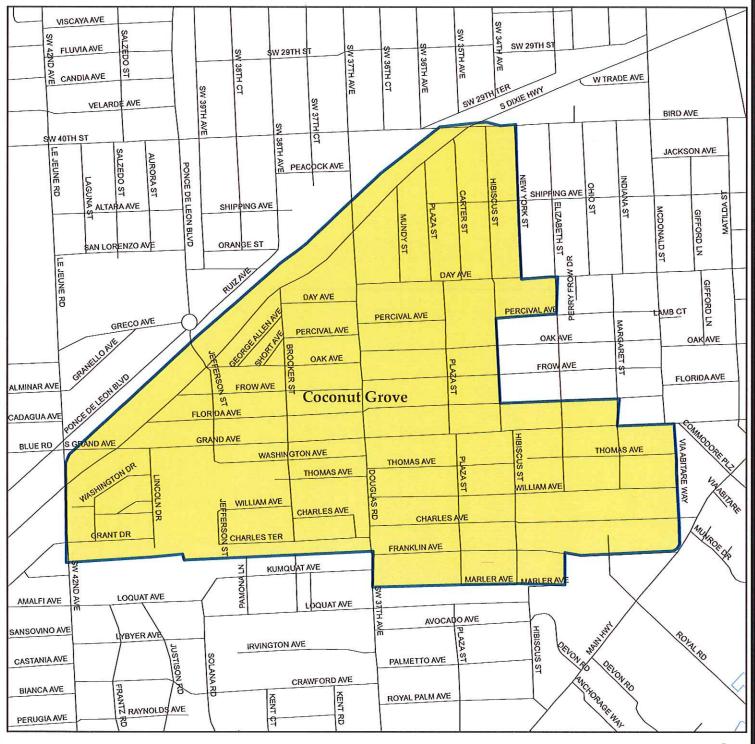

#### COCONUT GROVE TARGETED URBAN AREA

MIAMI- DADE COUNTY, FLORIDA

TARGETED URBAN AREA

) Miles

DEPARTMENT OF PLANNING & ZONING
PLANNING RESEARCH SECTION