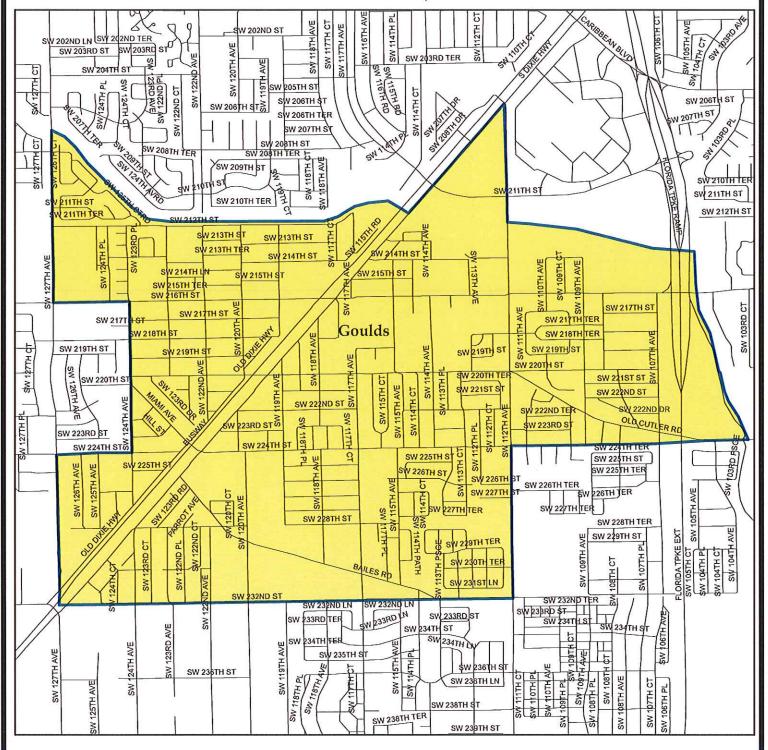

#### GOULDS TARGETED URBAN AREA

MIAMI- DADE COUNTY, FLORIDA

TARGETED URBAN AREA

0 0.25 0.5 Miles