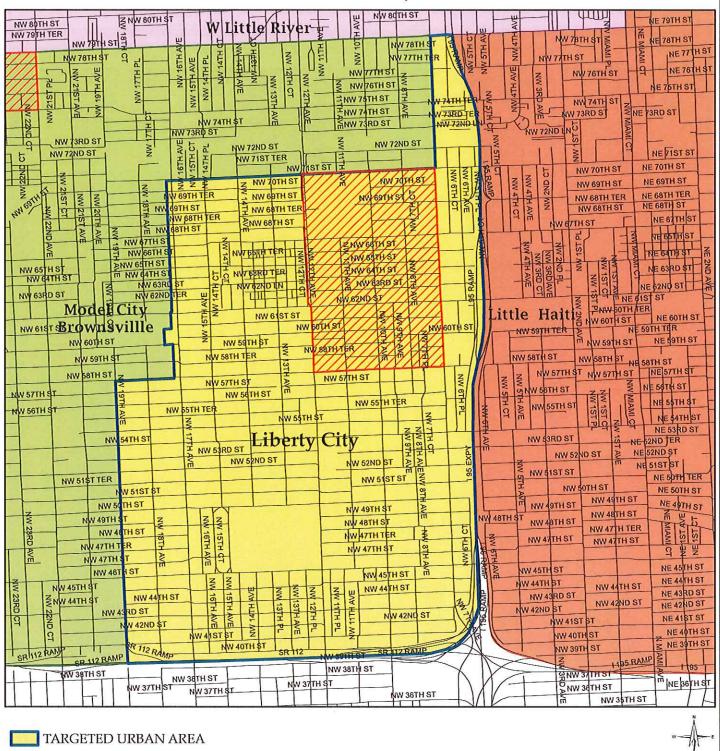

|

| TARGETED URBAN AREA |
|---------------------|
| EMPOWERMENT ZONE    |





#### LEISURE CITY TARGETED URBAN AREA

MIAMI- DADE COUNTY, FLORIDA



TARGETED URBAN AREA

0 0.25

Miles





#### LIBERTY CITY TARGETED URBAN AREA & EMPOWERMENT ZONE

MIAMI- DADE COUNTY, FLORIDA



| TARGETED URBAN AREA |   |       |  |
|---------------------|---|-------|--|
| EMPOWERMENT ZONE    |   |       |  |
|                     | 0 | Miles |  |
|                     |   | Miles |  |

DEPARTMENT OF PLANNING & ZONING PLANNING RESEARCH SECTION

#### LITTLE HAITI

#### TARGETED URBAN AREA & EMPOWERMENT ZONE

MIAMI- DADE COUNTY, FLORIDA

| NW 88TH ST