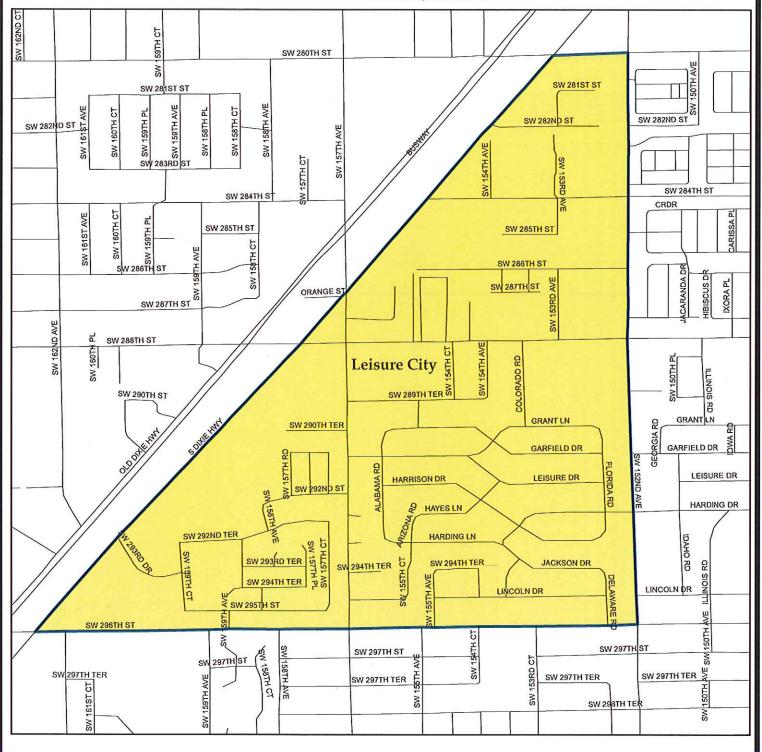

|

| TARGETED URBAN AREA |
|---------------------|
| EMPOWERMENT ZONE    |





#### LEISURE CITY TARGETED URBAN AREA

MIAMI- DADE COUNTY, FLORIDA



TARGETED URBAN AREA

0 0.25

Miles





#### LIBERTY CITY TARGETED URBAN AREA & EMPOWERMENT ZONE

MIAMI- DADE COUNTY, FLORIDA



| TARGETED URBAN AREA |   |       |  |
|---------------------|---|-------|--|
| EMPOWERMENT ZONE    |   |       |  |
|                     | 0 | Miles |  |
|                     |   | Miles |  |

DEPARTMENT OF PLANNING & ZONING PLANNING RESEARCH SECTION

#### LITTLE HAITI

#### TARGETED URBAN AREA & EMPOWERMENT ZONE

MIAMI- DADE COUNTY, FLORIDA

| NW 88TH ST