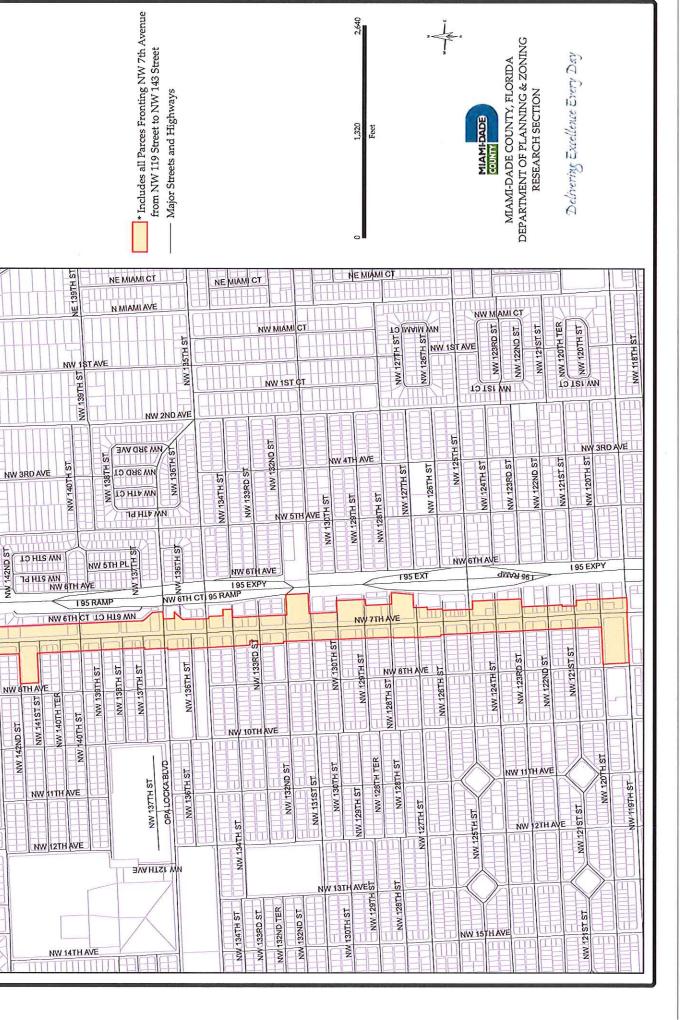

* NW 38TF 37TH CT NW 51 SE 10TH CT \$ F(AMINGO PL E 10TH CT 4TH ST E E STH SI TARGETED URBAN AREA SE 9TH TER SE 10TH AVE **EMPOWERMENT ZONE** E 9TH LN E 9TH CT E 8TH LN E 8TH CT E 28TH ST E 27TH ST E 26TH ST E 25TH ST E 25TH ST E 24TH ST CL E 29TH ST 12 HT/8 E 2ND PL E 2ND PL E 1ST PL HIALEAH DR T SEATH SI E 22ND ST OAKWOOD BR TE 11TH ST E 23RD \$7 E 21ST ST E 20TH ST E 19TH ST E 18TH ST E 17TH ST E 16TH ST E 15TH ST E 26TH ST E 14TH ST E 6TH ST E 5TH ST EAST DR 5TH AV E 4TH ST E 3RD ST E 2ND ST E 7TH ST E 8TH ST MINOLA DR E LAVILLADE

MODEL CITY / BROWNSVILLE

#### NARANJA TARGETED URBAN AREA

MIAMI- DADE COUNTY, FLORIDA





0 0.25 0.5 Miles

MIAMIDADE

(XXXIII)

DEPARTMENT OF PLANNING & ZONING
PLANNING RESEARCH SECTION

# NORTH MIAMI 7th AVENUE DISTRICT TARGETED URBAN AREA

NW 143RD S





## NORTH MIAMI DOWNTOWN DISTRICT TARGETED URBAN AREA



#### \*Includes all Parces Fronting West Dixie HWY from NE 6 Avenue 125 Street to NE 14 Avenue 143 street Major Streets and Highways DEPARTMENT OF PLANNING & ZONING RESEARCH SECTION MIAMI-DADE COUNTY, FLORIDA Delivering Excellence Every Day COUNTY 089 NORTH MIAMI WEST DIXIE HIGHWAY DISTRICT OH TRIBLE AVE 15TH AVE ARCH OREEK RO NE 125TH TER WEIZJAD ST DA HTAET 3W NE 136TH ST NE 140TH ST NE 137TH ST TARGETED URBAN AREA NE 14 HAVE ME NE 180TH ST NE 181ST ST NE 138TH ST NE 1377H TER NE 136TH TER OF 135TH TER NE 132ND ST NE 139TH ST NE 134TH ST NE-1377HST NE 185TH ST NE 140TH ST NE 125TH ST NE 133RD ST NE 126TH ST NE 141ST ST NE 8TH AVE W NE 128TH ST NE 127TH ST NE 143RD ST NE 129TH ST NE 142ND ST NE 7TH AVE 50 NE 132ND ST NE 6TH AVE S