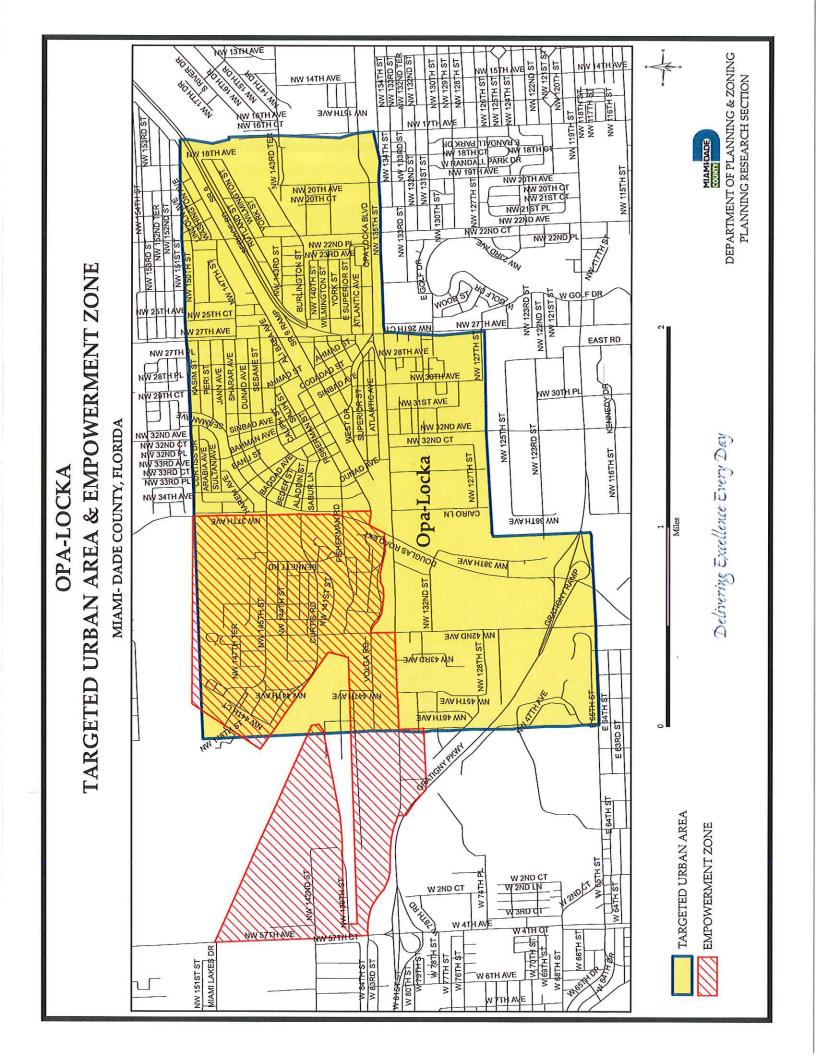

E 132ND ST NE 139TH ST NE 134TH ST NE-1377HST NE 185TH ST NE 140TH ST NE 125TH ST NE 133RD ST NE 126TH ST NE 141ST ST NE 8TH AVE W NE 128TH ST NE 127TH ST NE 143RD ST NE 129TH ST NE 142ND ST NE 7TH AVE 50 NE 132ND ST NE 6TH AVE SE NE 132ND TER NE 132ND ST NE 133RD ST NE 134TH ST

#### \* Includes all Parces Fronting NW 183 Street. from NW 57 Avenue to NE 6th Avenue DEPARTMENT OF PLANNING & ZONING MIAMI-DADE COUNTY, FLORIDA Delivering Excellence Every Day Major Streets and Highways RESEARCH SECTION NORTHWEST 183rd STREET CORRIDOR NE 171ST ST NE 2ND CT NE 191ST TARGETED URBAN AREA NE SND AVE NW 7TH AVE NW 15 NW 12TH A NW 12TH AVE NW 14TH CT FLORIDA TP/CE RAMP NW 19TH AVE NW 215TH ST NW 151ST ST W 215TH ST NW 161ST ST NW 39TH CI NW 156TH ST NW 196TH S SR 826 EXT NW 52ND AVE W 4THAVE V84THST



#### DEPARTMENT OF PLANNING & ZONING PLANNING RESEARCH SECTION N BAYSHORE DR MIAMI-DADE COUNTY TO WAYN TCT D AVE NW 4TH ST SHAWN MIAMI- DADE COUNTY, FLORIDA H NW 6TH AVE Delivering Excellence Every Day NW 10TH ST Miles NW 8TH ST AVA HTOT WW NW S RIVER DR NW 5TH ST VA HTS! WN TO HIST WA NW 13TH ST NW 12TH S **JAH 13TH AVE** AN THE NW 13TH CT TSTHST WA 13THCT TARGETED URBAN AREA HATH WN **EMPOWERMENT ZONE** VAH PI WI NW 15TH AVE TER NW 8TH NW 7TH ST NW 18TH ST NW 8TH ST **BVAHTST WW** NW 16TH AVE NW 19TH ST 3/AHT\$! WH MW 17TH CT NW 16TH TER NW 18TH TER NW 16TH ST JAHTSI WA NW 15TH ST NW 19TH TER NW 17TH ST NW 19TH ST NW 5TH ST NW 18TH ST NW 18TH AVE JG HT81 WN NW 19TH CT TO HTEL WN **BVA HT01 WW**

TARGETED URBAN AREA & EMPOWERMENT ZONE

OVERTOWN

# TARGETED URBAN AREA & EMPOWERMENT ZONE