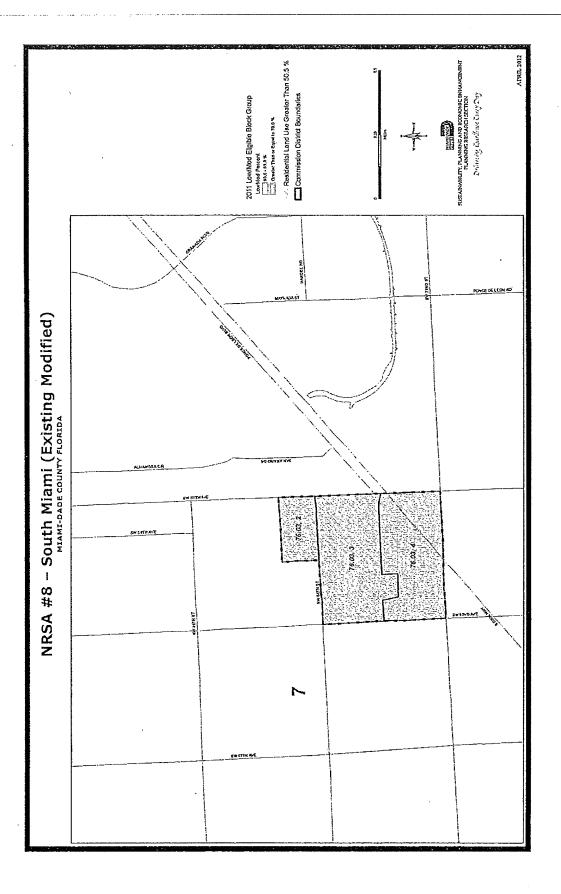

nding levels have severely hindered the ability to provide service to the NRSAs and complete community projects.

In April 2012, the Sustainability, Planning and Economic Enhancement Department (SPEE) of the County performed analysis of the recent Census data to review low to moderate income areas of the County based on the two HUD criteria mentioned earlier. This analysis resulted in the determination that there are 13 communities that qualify as NRSAs in Miami-Dade County. These areas include the eight existing communities plus the following:

- Biscayne North
- North Miami
- Sweetwater
- West Kendall
- Cutler Ridge

Maps of the identified areas follow.

Miami-Dade County



Error! Not a valid link.







Error! Not a valid link.



Error! Not a valid link.



Error! Not a valid link.





Error! Not a valid link.





Error! Not a valid link.



Error! Not a valid link.

## Attachment # 17

Glossary

## **GLOSSARY**

202 (Section 202 FHA): A program to help expand the supply of affordable housing with supportive services for the elderly. It provides very low-income elderly with options that allow them to live independently but in an environment, that provides support activities such as cleaning, cooking, transportation, etc.

203(b): A FHA program which provides mortgage insurance to protect lenders from default; used to finance the purchase of new or existing one- to four family housing; characterized by low down payment, flexible qualifying guidelines, limited fees, and a limit on maximum loan amount.

203(k): A FHA mortgage insurance program enables homebuyers to fin