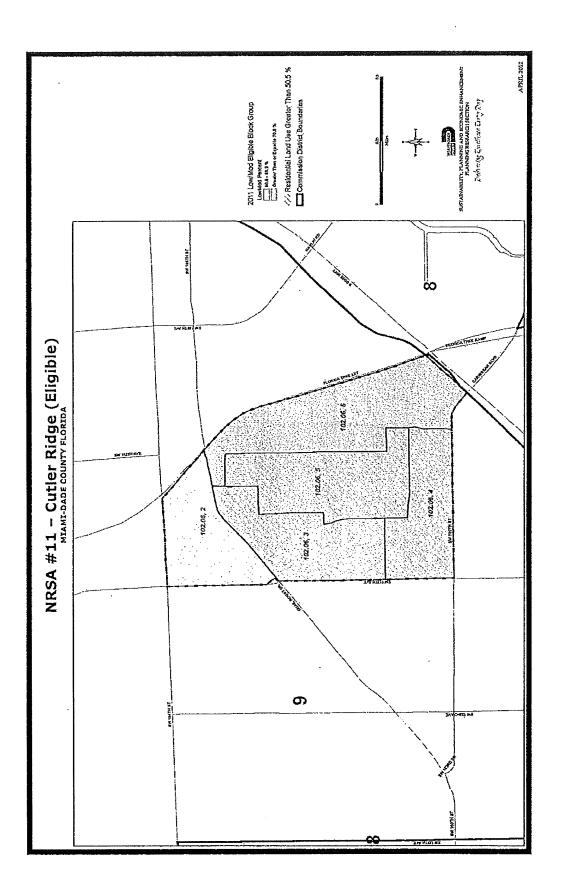

red the ability to provide service to the NRSAs and complete community projects.

In April 2012, the Sustainability, Planning and Economic Enhancement Department (SPEE) of the County performed analysis of the recent Census data to review low to moderate income areas of the County based on the two HUD criteria mentioned earlier. This analysis resulted in the determination that there are 13 communities that qualify as NRSAs in Miami-Dade County. These areas include the eight existing communities plus the following:

- Biscayne North
- North Miami
- Sweetwater
- West Kendall
- Cutler Ridge

Maps of the identified areas follow.

Miami-Dade County



Error! Not a valid link.







Error! Not a valid link.



Error! Not a valid link.



Error! Not a valid link.





Error! Not a valid link.





Error! Not a valid link.



Error! Not a valid link.

## Attachment # 17

Glossary

## **GLOSSARY**

202 (Section 202 FHA): A program to help expand the supply of affordable housing with supportive services for the elderly. It provides very low-income elderly with options that allow them to live independently but in an environment, that provides support activities such as cleaning, cooking, transportation, etc.

203(b): A FHA program which provides mortgage insurance to protect lenders from default; used to finance the purchase of new or existing one- to four family housing; characterized by low down payment, flexible qualifying guidelines, limited fees, and a limit on maximum loan amount.

203(k): A FHA mortgage insurance program enables homebuyers to finance both the purchase of a hous