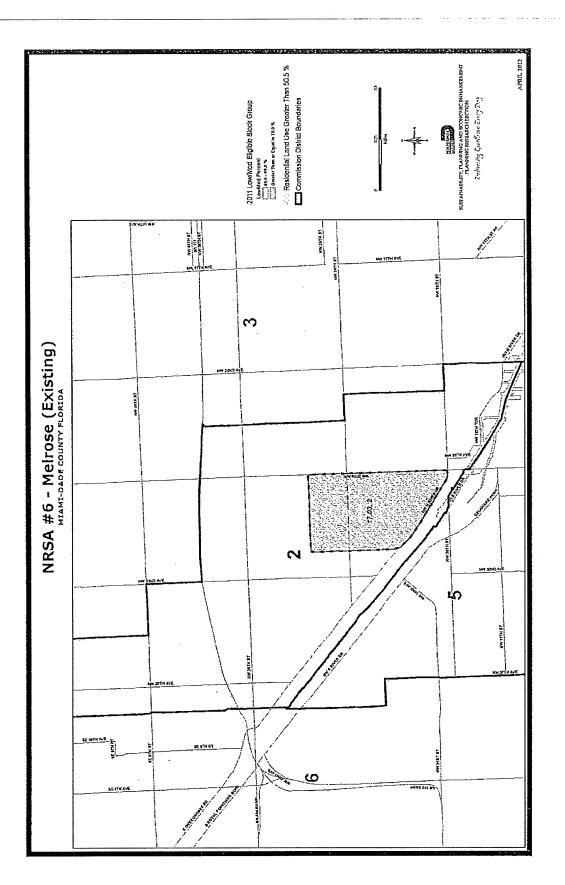

rrine
- Goulds
- Leisure City/Naranja

The decreasing funding levels have severely hindered the ability to provide service to the NRSAs and complete community projects.

In April 2012, the Sustainability, Planning and Economic Enhancement Department (SPEE) of the County performed analysis of the recent Census data to review low to moderate income areas of the County based on the two HUD criteria mentioned earlier. This analysis resulted in the determination that there are 13 communities that qualify as NRSAs in Miami-Dade County. These areas include the eight existing communities plus the following:

- Biscayne North
- North Miami
- Sweetwater
- West Kendall
- Cutler Ridge

Maps of the identified areas follow.

Miami-Dade County



Error! Not a valid link.







Error! Not a valid link.



Error! Not a valid link.



Error! Not a valid link.





Error! Not a valid link.





Error! Not a valid link.



Error! Not a valid link.

## Attachment # 17

Glossary

## **GLOSSARY**

202 (Section 202 FHA): A program to help expand the supply of affordable housing with supportive services for the elderly. It provides very low-income elderly with options that allow them to live independently but in an environment, that provides support activities such as cleaning, cooking, transportation, etc.

203(b): A FHA program which provides mortgage insurance to protect lenders from default; used to finance the purchase of new or existing one- to four family housing; characterized by low down payment, flexible qualifying guidelines, limited fees, and a limit on maximum loan amount.

203(k): A