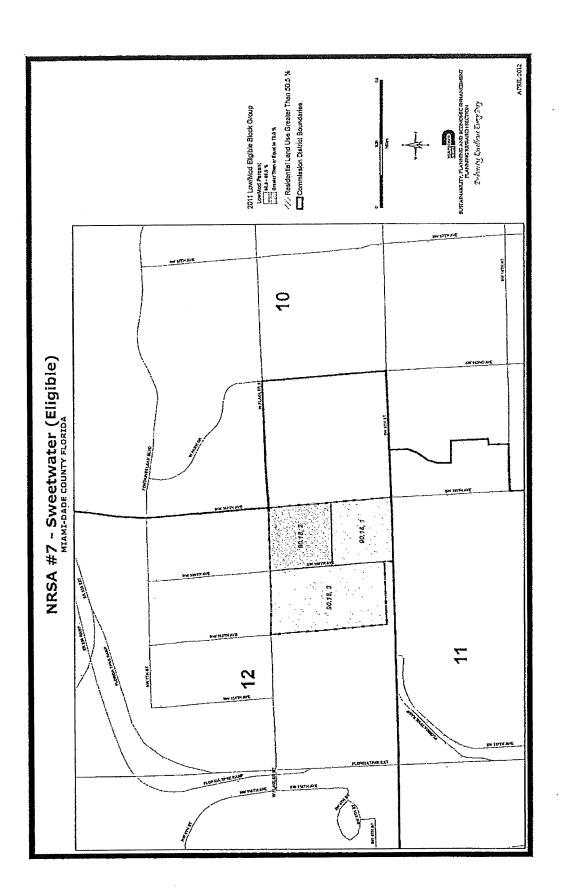

y/Naranja

The decreasing funding levels have severely hindered the ability to provide service to the NRSAs and complete community projects.

In April 2012, the Sustainability, Planning and Economic Enhancement Department (SPEE) of the County performed analysis of the recent Census data to review low to moderate income areas of the County based on the two HUD criteria mentioned earlier. This analysis resulted in the determination that there are 13 communities that qualify as NRSAs in Miami-Dade County. These areas include the eight existing communities plus the following:

- Biscayne North
- North Miami
- Sweetwater
- West Kendall
- Cutler Ridge

Maps of the identified areas follow.

Miami-Dade County



Error! Not a valid link.







Error! Not a valid link.



Error! Not a valid link.



Error! Not a valid link.





Error! Not a valid link.





Error! Not a valid link.



Error! Not a valid link.

## Attachment # 17

Glossary

## **GLOSSARY**

202 (Section 202 FHA): A program to help expand the supply of affordable housing with supportive services for the elderly. It provides very low-income elderly with options that allow them to live independently but in an environment, that provides support activities such as cleaning, cooking, transportation, etc.

203(b): A FHA program which provides mortgage insurance to protect lenders from default; used to finance the purchase of new or existing one- to four family housing; characterized by low down payment, flexible qualifying guidelines, limited fees, and a limit on maximum loan amount.

203(k): A FHA mortgage insurance progr