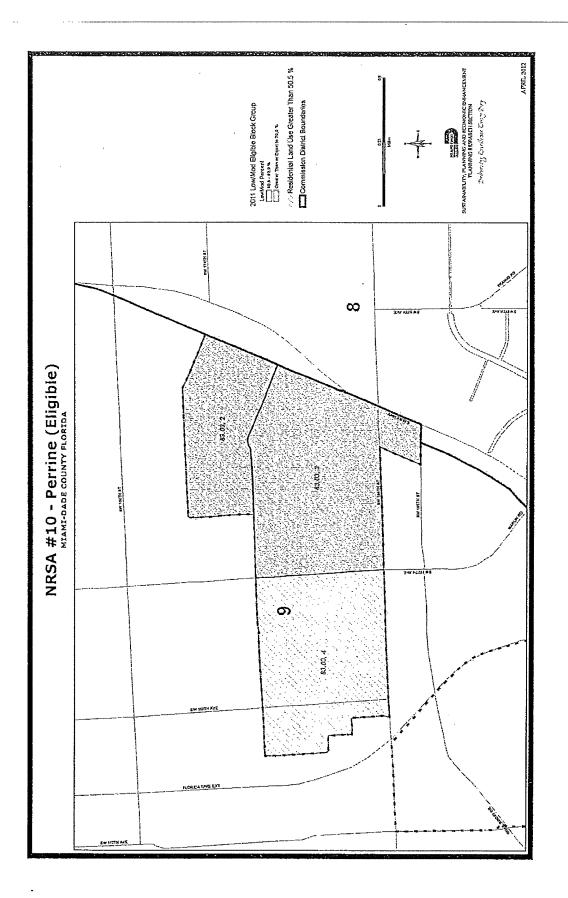

dered the ability to provide service to the NRSAs and complete community projects.

In April 2012, the Sustainability, Planning and Economic Enhancement Department (SPEE) of the County performed analysis of the recent Census data to review low to moderate income areas of the County based on the two HUD criteria mentioned earlier. This analysis resulted in the determination that there are 13 communities that qualify as NRSAs in Miami-Dade County. These areas include the eight existing communities plus the following:

- Biscayne North
- North Miami
- Sweetwater
- West Kendall
- Cutler Ridge

Maps of the identified areas follow.

Miami-Dade County



Error! Not a valid link.







Error! Not a valid link.



Error! Not a valid link.



Error! Not a valid link.





Error! Not a valid link.





Error! Not a valid link.



Error! Not a valid link.

## Attachment # 17

Glossary

## **GLOSSARY**

202 (Section 202 FHA): A program to help expand the supply of affordable housing with supportive services for the elderly. It provides very low-income elderly with options that allow them to live independently but in an environment, that provides support activities such as cleaning, cooking, transportation, etc.

203(b): A FHA program which provides mortgage insurance to protect lenders from default; used to finance the purchase of new or existing one- to four family housing; characterized by low down payment, flexible qualifying guidelines, limited fees, and a limit on maximum loan amount.

203(k): A FHA mortgage insurance program enables homebuyers to finance both the purchase of a ho