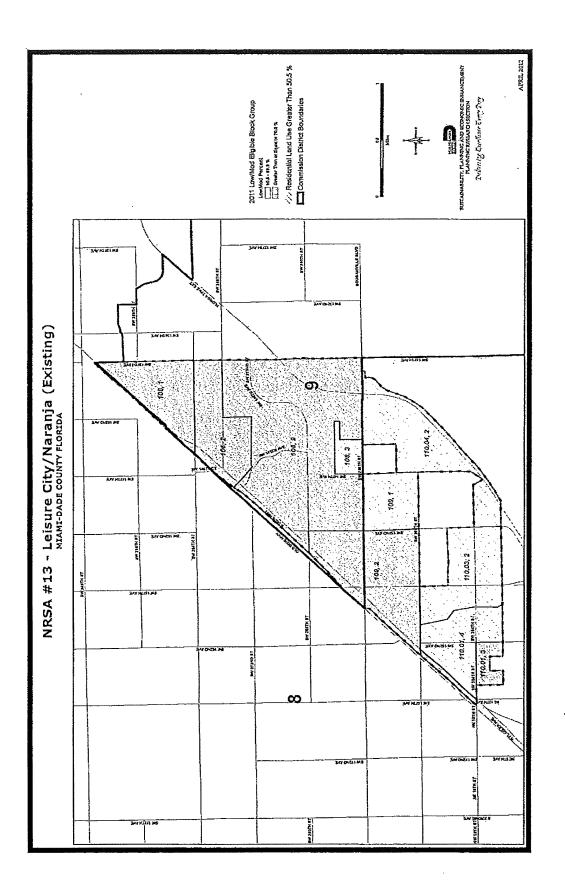

ervice to the NRSAs and complete community projects.

In April 2012, the Sustainability, Planning and Economic Enhancement Department (SPEE) of the County performed analysis of the recent Census data to review low to moderate income areas of the County based on the two HUD criteria mentioned earlier. This analysis resulted in the determination that there are 13 communities that qualify as NRSAs in Miami-Dade County. These areas include the eight existing communities plus the following:

- Biscayne North
- North Miami
- Sweetwater
- West Kendall
- Cutler Ridge

Maps of the identified areas follow.

Miami-Dade County



Error! Not a valid link.







Error! Not a valid link.



Error! Not a valid link.



Error! Not a valid link.





Error! Not a valid link.





Error! Not a valid link.



Error! Not a valid link.

## Attachment # 17

Glossary

## **GLOSSARY**

202 (Section 202 FHA): A program to help expand the supply of affordable housing with supportive services for the elderly. It provides very low-income elderly with options that allow them to live independently but in an environment, that provides support activities such as cleaning, cooking, transportation, etc.

203(b): A FHA program which provides mortgage insurance to protect lenders from default; used to finance the purchase of new or existing one- to four family housing; characterized by low down payment, flexible qualifying guidelines, limited fees, and a limit on maximum loan amount.

203(k): A FHA mortgage insurance program enables homebuyers to finance both the purchase of a house and the cost of its rehabi