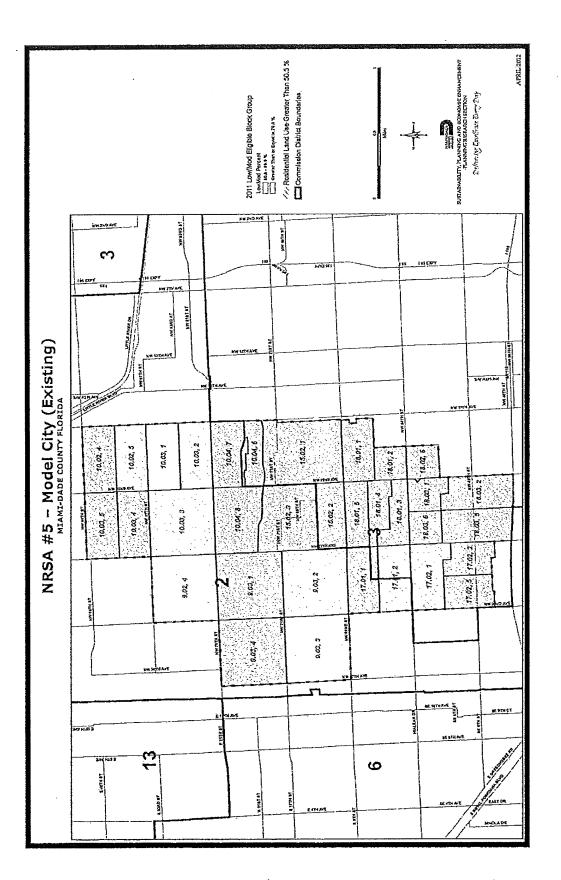

rose
- South Miami
- West Perrine
- Goulds
- Leisure City/Naranja

The decreasing funding levels have severely hindered the ability to provide service to the NRSAs and complete community projects.

In April 2012, the Sustainability, Planning and Economic Enhancement Department (SPEE) of the County performed analysis of the recent Census data to review low to moderate income areas of the County based on the two HUD criteria mentioned earlier. This analysis resulted in the determination that there are 13 communities that qualify as NRSAs in Miami-Dade County. These areas include the eight existing communities plus the following:

- Biscayne North
- North Miami
- Sweetwater
- West Kendall
- Cutler Ridge

Maps of the identified areas follow.

Miami-Dade County



Error! Not a valid link.







Error! Not a valid link.



Error! Not a valid link.



Error! Not a valid link.





Error! Not a valid link.





Error! Not a valid link.



Error! Not a valid link.

## Attachment # 17

Glossary

## **GLOSSARY**

202 (Section 202 FHA): A program to help expand the supply of affordable housing with supportive services for the elderly. It provides very low-income elderly with options that allow them to live independently but in an environment, that provides support activities such as cleaning, cooking, transportation, etc.

203(b): A FHA program which provides mortgage insurance to protect lenders from default; used to finance the purchase of new or existing one- to four family housing; characterized by low down payment, flexible qualifying guidelines, limited fees, and a limit on maxi