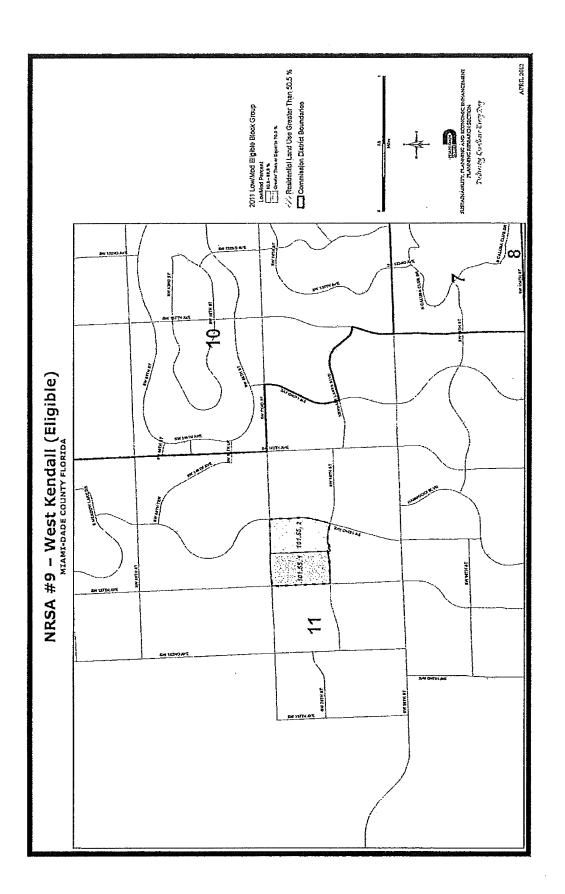

ing levels have severely hindered the ability to provide service to the NRSAs and complete community projects.

In April 2012, the Sustainability, Planning and Economic Enhancement Department (SPEE) of the County performed analysis of the recent Census data to review low to moderate income areas of the County based on the two HUD criteria mentioned earlier. This analysis resulted in the determination that there are 13 communities that qualify as NRSAs in Miami-Dade County. These areas include the eight existing communities plus the following:

- Biscayne North
- North Miami
- Sweetwater
- West Kendall
- Cutler Ridge

Maps of the identified areas follow.

Miami-Dade County



Error! Not a valid link.







Error! Not a valid link.



Error! Not a valid link.



Error! Not a valid link.





Error! Not a valid link.





Error! Not a valid link.



Error! Not a valid link.

## Attachment # 17

Glossary

## **GLOSSARY**

202 (Section 202 FHA): A program to help expand the supply of affordable housing with supportive services for the elderly. It provides very low-income elderly with options that allow them to live independently but in an environment, that provides support activities such as cleaning, cooking, transportation, etc.

203(b): A FHA program which provides mortgage insurance to protect lenders from default; used to finance the purchase of new or existing one- to four family housing; characterized by low down payment, flexible qualifying guidelines, limited fees, and a limit on maximum loan amount.

203(k): A FHA mortgage insurance program enables homebuyers to finan