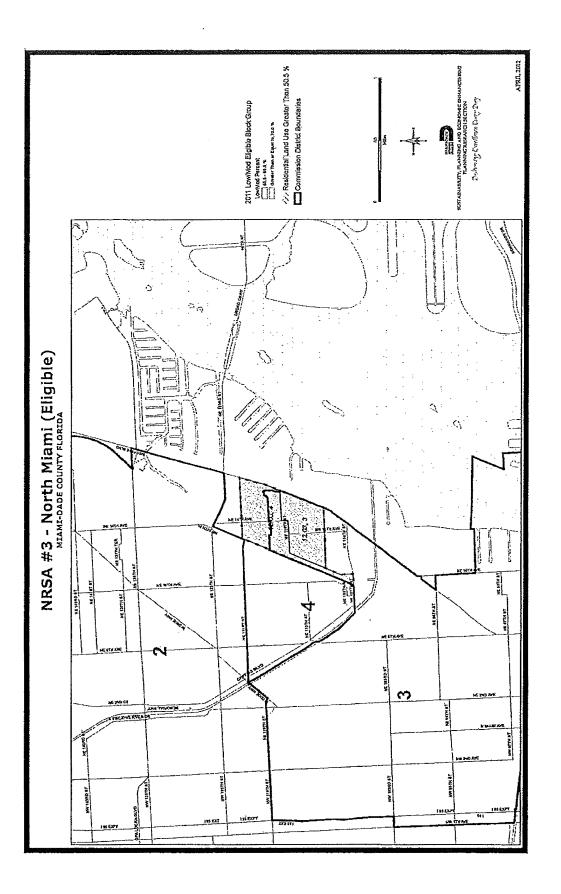

Melrose
- South Miami
- West Perrine
- Goulds
- Leisure City/Naranja

The decreasing funding levels have severely hindered the ability to provide service to the NRSAs and complete community projects.

In April 2012, the Sustainability, Planning and Economic Enhancement Department (SPEE) of the County performed analysis of the recent Census data to review low to moderate income areas of the County based on the two HUD criteria mentioned earlier. This analysis resulted in the determination that there are 13 communities that qualify as NRSAs in Miami-Dade County. These areas include the eight existing communities plus the following:

- Biscayne North
- North Miami
- Sweetwater
- West Kendall
- Cutler Ridge

Maps of the identified areas follow.

Miami-Dade County



Error! Not a valid link.







Error! Not a valid link.



Error! Not a valid link.



Error! Not a valid link.





Error! Not a valid link.





Error! Not a valid link.



Error! Not a valid link.

## Attachment # 17

Glossary

## **GLOSSARY**

202 (Section 202 FHA): A program to help expand the supply of affordable housing with supportive services for the elderly. It provides very low-income elderly with options that allow them to live independently but in an environment, that provides support activities such as cleaning, cooking, transportation, etc.

203(b): A FHA program which provides mortgage insurance to protect lenders from default; used to finance the purchase of new or existing one- to four family housing; characterized by low down payment, flexible qualifying guidelines, limited fees, and a limit on