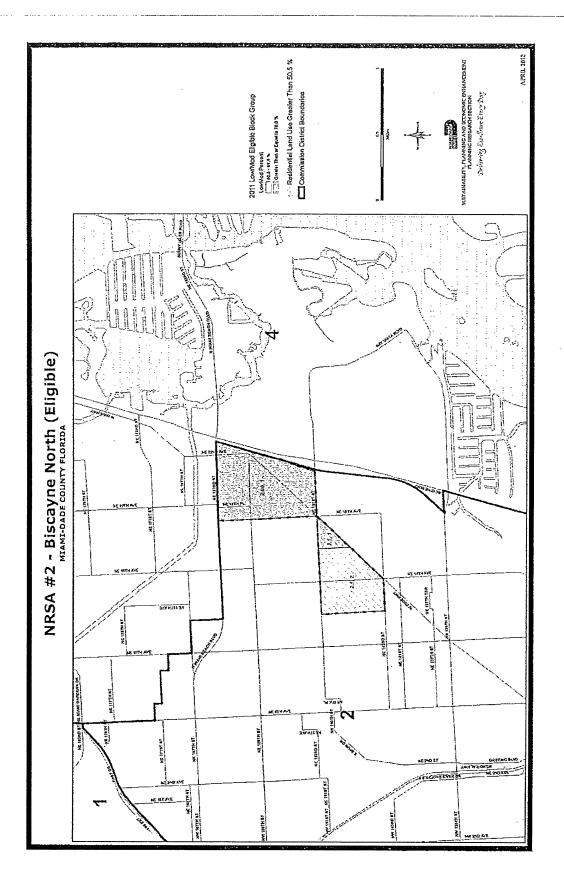

Little River
- Model City
- Melrose
- South Miami
- West Perrine
- Goulds
- Leisure City/Naranja

The decreasing funding levels have severely hindered the ability to provide service to the NRSAs and complete community projects.

In April 2012, the Sustainability, Planning and Economic Enhancement Department (SPEE) of the County performed analysis of the recent Census data to review low to moderate income areas of the County based on the two HUD criteria mentioned earlier. This analysis resulted in the determination that there are 13 communities that qualify as NRSAs in Miami-Dade County. These areas include the eight existing communities plus the following:

- Biscayne North
- North Miami
- Sweetwater
- West Kendall
- Cutler Ridge

Maps of the identified areas follow.

Miami-Dade County



Error! Not a valid link.







Error! Not a valid link.



Error! Not a valid link.



Error! Not a valid link.





Error! Not a valid link.





Error! Not a valid link.



Error! Not a valid link.

## Attachment # 17

Glossary

## **GLOSSARY**

202 (Section 202 FHA): A program to help expand the supply of affordable housing with supportive services for the elderly. It provides very low-income elderly with options that allow them to live independently but in an environment, that provides support activities such as cleaning, cooking, transportation, etc.

203(b): A FHA program which provides mortgage insurance to protect lenders from default; used to finance the purchase of new or existing one- to four family housing; characterized by low down payment, flexible qualifying guidelines, l