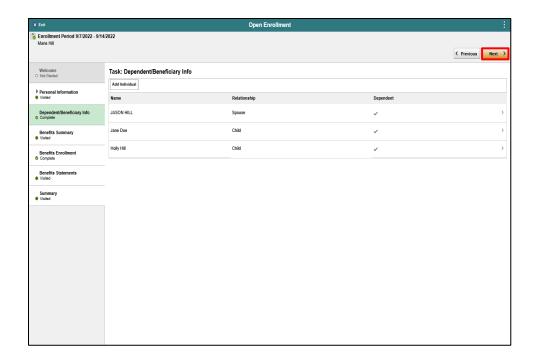

| 123-12-1234          | <b>✓</b> →            |       |
|                                             |                                 |                                       |                      |                       |       |
| Phone                                       |                                 |                                       |                      |                       |       |
| No data exists                              |                                 |                                       |                      |                       |       |
| Add Phone                                   |                                 |                                       |                      |                       |       |

Click the **Save** button.











**End of Procedure.**