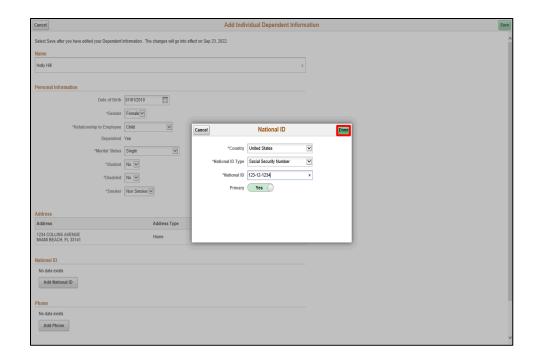

Click the **United States** list item.

Click in the National ID field.

Enter the desired information into the **National ID** field. Enter "123-12-1234".

Click the **Done** button.

| Cancel                                      |                                 |                                       | Add Indivi           | dual Dependent Inform | ation |
|---------------------------------------------|---------------------------------|---------------------------------------|----------------------|-----------------------|-------|
| Select Save after you hav                   | ve edited your Dependent inforr | mation. The changes will go into effe | ect on Sep 23, 2022. |                       |       |
| Name                                        |                                 |                                       |                      |                       |       |
| Holly Hill                                  |                                 |                                       |                      | >                     |       |
| Personal Information                        |                                 |                                       |                      |                       |       |
| croonar information                         | D. J J. D. J. D. J.             | 01/2010                               |                      |                       |       |
|                                             |                                 |                                       |                      |                       |       |
|                                             | *Gender Fer                     | male                                  |                      |                       |       |
| *Re                                         | elationship to Employee Ch      | ild 🔻                                 |                      |                       |       |
|                                             | Dependent Yes                   |                                       |                      |                       |       |
|                                             | *Marital Status Sin             | ngle 🔻                                | As of                | <b>:</b> ::           |       |
|                                             | *Student No                     |                                       | As of                | <b>=</b>              |       |
|                                             |                                 |                                       |                      |                       |       |
|                                             | *Disabled No                    |                                       | As of                | E                     |       |
|                                             | *Smoker No                      | in Smoker 🔽                           | As of                | iii                   |       |
|                                             |                                 |                                       |                      |                       |       |
| Address                                     |                                 |                                       |                      |                       |       |
| Address                                     |                                 | Address Type                          | Same as mine         |                       |       |
| 1234 COLLINS AVENUE<br>MIAMI BEACH, FL 3314 | E<br>H                          | Home                                  | Same as mine         | >                     |       |
|                                             |                                 |                                       |                      |                       |       |
| National ID                                 |                                 |                                       |                      |                       |       |
| +                                           |                                 |                                       |                      |                       |       |
| Country                                     | National ID Type                |                                       | National ID          | Primary               |       |
| United States                               | Social Security Num             | nber                                  | 123-12-1234          | <b>✓</b> →            |       |
|                                             |                                 |                                       |                      |                       |       |
| Phone                                       |                                 |                                       |                      |                       |       |
| No data exists                              |                                 |                                       |                      |                       |       |
| Add Phone                                   |                                 |                                       |                      |                       |       |