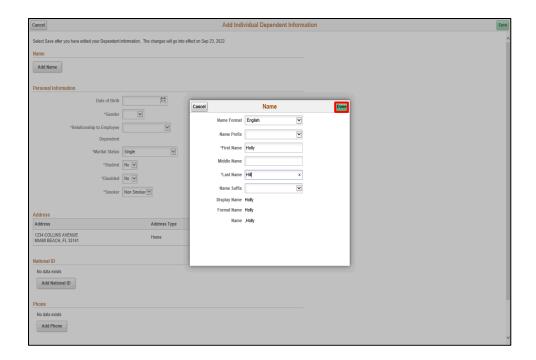

Enter the desired information into the **Last Name** field.

Click the **Done** button.

| Cancel                                           |                                                 | Add Individual Dependent Information |  |
|--------------------------------------------------|-------------------------------------------------|--------------------------------------|--|
| Select Save after you have edited your Dependent | information. The changes will go into effect of | n Sep 23, 2022.                      |  |
| Name                                             |                                                 |                                      |  |
| Holly Hill                                       |                                                 | >                                    |  |
| Personal Information                             |                                                 |                                      |  |
| Date of Birth                                    | •                                               |                                      |  |
| *Gender                                          | _                                               |                                      |  |
| *Relationship to Employee                        |                                                 |                                      |  |
| Dependent                                        |                                                 |                                      |  |
| *Marital Status                                  | Single                                          | As of it                             |  |
| *Student                                         | No 🔽                                            | As of                                |  |
| *Disabled                                        | No 🗹                                            | As of                                |  |
| ^Smoker                                          | Non Smoker 🗸                                    | As of                                |  |
|                                                  |                                                 |                                      |  |
| Address                                          |                                                 |                                      |  |
| Address                                          | Address Type                                    | Same as mine                         |  |
| 1234 COLLINS AVENUE<br>MIAMI BEACH, FL 33141     | Home                                            | Same as mine >                       |  |
|                                                  |                                                 |                                      |  |
| National ID                                      |                                                 |                                      |  |
| No data exists                                   |                                                 |                                      |  |
| Add National ID                                  |                                                 |                                      |  |
| Phone                                            |                                                 |                                      |  |
| No data exists                                   |                                                 |                                      |  |
| Add Phone                                        |                                                 |                                      |  |
|                                                  |                                                 |                                      |  |