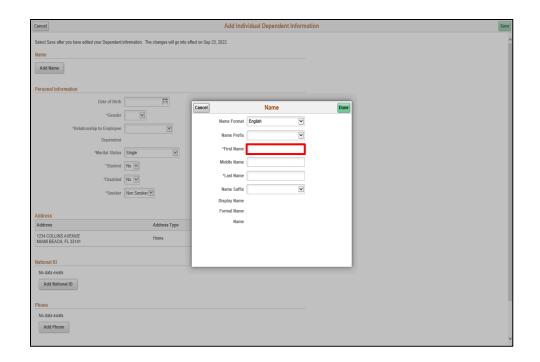

Click the **Add Name** button.

Click in the First Name field.

Enter the desired information into the **First Name** field.

| Cancel                                                  |                                    | Add                     | Individual Dependent Informati | ion  |
|---------------------------------------------------------|------------------------------------|-------------------------|--------------------------------|------|
| Select Save after you have edited your Dependent inform | vation. The changes will go into e | effect on Sep 23, 2022. |                                |      |
| Name                                                    |                                    |                         |                                |      |
| Add Name                                                |                                    |                         |                                |      |
|                                                         |                                    |                         |                                |      |
| Personal Information                                    |                                    |                         |                                |      |
| Date of Birth                                           | iii                                | Cancel                  | Name                           | Done |
| *Gender                                                 | $\checkmark$                       |                         | ormat English                  |      |
| *Relationship to Employee                               | ~                                  |                         |                                |      |
| Dependent                                               |                                    | Name F                  |                                |      |
| *Marital Status Sing                                    | gle 🔽                              |                         | lame Holly ×                   |      |
| *Student No                                             |                                    | Middle N                | lame                           |      |
| *Disabled No                                            |                                    | *Last N                 |                                |      |
| *Smoker Nor                                             | Smoker 🗹                           | Name S                  | Suffix                         |      |
|                                                         |                                    | Display N               |                                |      |
| Address                                                 |                                    | Formal N                | lame<br>lame                   |      |
| Address                                                 | Address Type                       | · '                     | ame                            |      |
| 1234 COLLINS AVENUE<br>MIAMI BEACH, FL 33141            | Home                               |                         |                                |      |
|                                                         |                                    |                         |                                |      |
| National ID                                             |                                    |                         |                                |      |
| No data exists  Add National ID                         |                                    |                         |                                |      |
| Add National ID                                         |                                    |                         |                                |      |
| Phone                                                   |                                    |                         |                                |      |
| No data exists                                          |                                    |                         |                                |      |
| Add Phone                                               |                                    |                         |                                |      |
|                                                         |                                    |                         |                                |      |