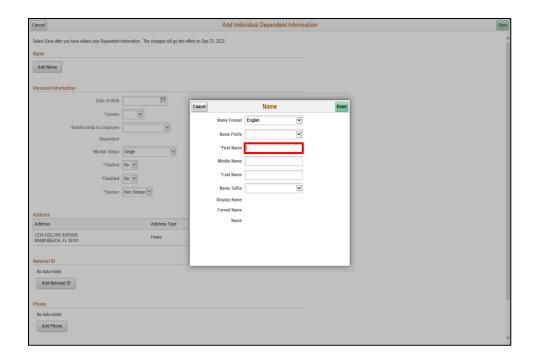

Click in the **Last Name** field.

| Cancel                                                | Add Individual Dependent Information |                 |                                         |          |      |  |
|-------------------------------------------------------|--------------------------------------|-----------------|-----------------------------------------|----------|------|--|
| Select Save after you have edited your Dependent info | rmation. The changes will go into e  | effect on Sep 2 | 3, 2022.                                |          |      |  |
| Name                                                  |                                      |                 |                                         |          |      |  |
| Add Name                                              |                                      |                 |                                         |          |      |  |
|                                                       |                                      |                 |                                         |          |      |  |
| Personal Information                                  |                                      |                 |                                         |          |      |  |
| Date of Birth                                         | 前                                    | Cancel          |                                         | Name     | Done |  |
| *Gender                                               | ~                                    |                 | Name Format English                     | V        |      |  |
| *Relationship to Employee                             | <b>Y</b>                             |                 | Name Prefix                             | <u> </u> |      |  |
| Dependent                                             |                                      |                 | *First Name Holly                       |          |      |  |
| *Marital Status S                                     | ngle                                 |                 | Middle Name                             |          |      |  |
| *Student N                                            | • 🗹                                  |                 | _                                       |          |      |  |
| *Disabled N                                           | • 🗹                                  |                 | *Last Name                              |          |      |  |
| *Smoker N                                             | on Smoker 🗹                          |                 | Name Suffix                             | V        |      |  |
|                                                       |                                      |                 | Display Name Holly<br>Formal Name Holly |          |      |  |
| Address                                               |                                      |                 | Name ,Holly                             |          |      |  |
| Address 1234 COLLINS AVENUE                           | Address Type                         |                 | ,                                       |          |      |  |
| MIAMI BEACH, FL 33141                                 | Home                                 |                 |                                         |          |      |  |
|                                                       |                                      |                 |                                         |          |      |  |
| National ID  No data exists                           |                                      | _               |                                         |          |      |  |
| Add National ID                                       |                                      |                 |                                         |          |      |  |
|                                                       |                                      |                 |                                         |          |      |  |
| Phone                                                 |                                      |                 |                                         |          |      |  |
| No data exists                                        |                                      |                 |                                         |          |      |  |
| Add Phone                                             |                                      |                 |                                         |          |      |  |
|                                                       |                                      |                 |                                         |          |      |  |

Enter the desired information into the **Last Name** field.

Click the **Done** button.

| Cancel                                           |                                                 | Add Individual Dependent Information |  |
|--------------------------------------------------|-------------------------------------------------|--------------------------------------|--|
| Select Save after you have edited your Dependent | information. The changes will go into effect of | n Sep 23, 2022.                      |  |
| Name                                             |                                                 |                                      |  |
| Holly Hill                                       |                                                 | >                                    |  |
| Personal Information                             |                                                 |                                      |  |
| Date of Birth                                    | •                                               |                                      |  |
| *Gender                                          | _                                               |                                      |  |
| *Relationship to Employee                        |                                                 |                                      |  |
| Dependent                                        |                                                 |                                      |  |
| *Marital Status                                  | Single                                          | As of it                             |  |
| *Student                                         | No 🔽                                            | As of                                |  |
| *Disabled                                        | No 🗹                                            | As of                                |  |
| ^Smoker                                          | Non Smoker 🗸                                    | As of                                |  |
|                                                  |                                                 |                                      |  |
| Address                                          |                                                 |                                      |  |
| Address                                          | Address Type                                    | Same as mine                         |  |
| 1234 COLLINS AVENUE<br>MIAMI BEACH, FL 33141     | Home                                            | Same as mine >                       |  |
|                                                  |                                                 |                                      |  |
| National ID                                      |                                                 |                                      |  |
| No data exists                                   |                                                 |                                      |  |
| Add National ID                                  |                                                 |                                      |  |
| Phone                                            |                                                 |                                      |  |
| No data exists                                   |                                                 |                                      |  |
| Add Phone                                        |                                                 |                                      |  |
|                                                  |                                                 |                                      |  |