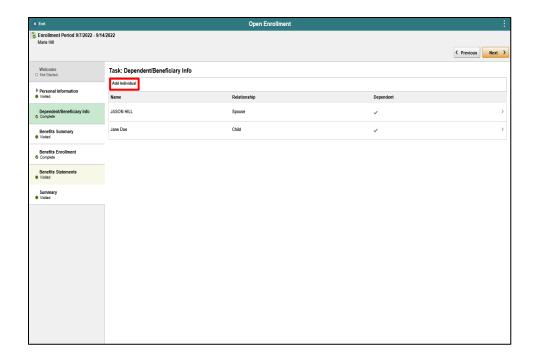

## Add A Dependent During Open Enrollment

Click the **Employee Self-Service** tile.

Click the **Open Enrollment** tile.

Click the **Add Individual** button.

| Cancel                                           |                                                 | Add Individual Dependent In | formation |
|--------------------------------------------------|-------------------------------------------------|-----------------------------|-----------|
| Select Save after you have edited your Dependent | information. The changes will go into effect or | Sep 23, 2022.               |           |
| Name                                             |                                                 |                             |           |
| Add Name                                         |                                                 |                             |           |
|                                                  |                                                 |                             |           |
| Personal Information                             |                                                 |                             |           |
| Date of Birth                                    | 師                                               |                             |           |
| *Gender                                          | <b>V</b>                                        |                             |           |
| *Relationship to Employee                        | V                                               |                             |           |
| Dependent                                        |                                                 |                             |           |
| *Marital Status                                  | Single                                          | As of iiii                  |           |
| *Student                                         | No 💌                                            | As of iii                   |           |
| *Disabled                                        | No 🔽                                            | As of III                   |           |
| *Smoker                                          | Non Smoker 🔽                                    | As of                       |           |
|                                                  |                                                 |                             |           |
| Address                                          |                                                 |                             |           |
| Address                                          | Address Type                                    | Same as mine                |           |
| 1234 COLLINS AVENUE<br>MIAMI BEACH, FL 33141     | Home                                            | Same as mine                | >         |
|                                                  |                                                 |                             |           |
| National ID                                      |                                                 |                             |           |
| No data exists                                   |                                                 |                             |           |
| Add National ID                                  |                                                 |                             |           |
| Phone                                            |                                                 |                             |           |
| No data exists                                   |                                                 |                             |           |
| Add Phone                                        |                                                 |                             |           |
|                                                  |                                                 |                             |           |