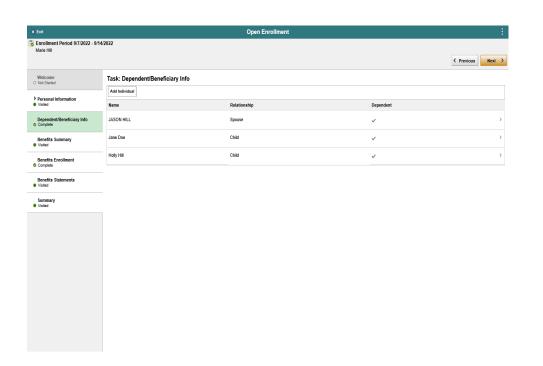

## Add A Dependent During Open Enrollment

Click the **Employee Self-Service** tile.

Click the **Open Enrollment** tile.

Click the **Add Individual** button.

| Cancel                                           |                                                 | Add Individual Dependent In | formation |
|--------------------------------------------------|-------------------------------------------------|-----------------------------|-----------|
| Select Save after you have edited your Dependent | information. The changes will go into effect or | Sep 23, 2022.               |           |
| Name                                             |                                                 |                             |           |
| Add Name                                         |                                                 |                             |           |
|                                                  |                                                 |                             |           |
| Personal Information                             |                                                 |                             |           |
| Date of Birth                                    | 師                                               |                             |           |
| *Gender                                          | <b>V</b>                                        |                             |           |
| *Relationship to Employee                        | V                                               |                             |           |
| Dependent                                        |                                                 |                             |           |
| *Marital Status                                  | Single                                          | As of iiii                  |           |
| *Student                                         | No 💌                                            | As of iii                   |           |
| *Disabled                                        | No 🔽                                            | As of III                   |           |
| *Smoker                                          | Non Smoker 🔽                                    | As of                       |           |
|                                                  |                                                 |                             |           |
| Address                                          |                                                 |                             |           |
| Address                                          | Address Type                                    | Same as mine                |           |
| 1234 COLLINS AVENUE<br>MIAMI BEACH, FL 33141     | Home                                            | Same as mine                | >         |
|                                                  |                                                 |                             |           |
| National ID                                      |                                                 |                             |           |
| No data exists                                   |                                                 |                             |           |
| Add National ID                                  |                                                 |                             |           |
| Phone                                            |                                                 |                             |           |
| No data exists                                   |                                                 |                             |           |
| Add Phone                                        |                                                 |                             |           |
|                                                  |                                                 |                             |           |