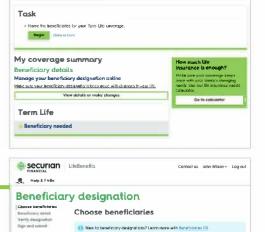

# View or change your beneficiary online

Securion Lifedenelità

Welcome, JOHN

To update, view or change your beneficiary, visit **LifeBenefits.com** and log in using the instructions provided on the previous page. Upon log in, you will be able to determine if you have a beneficiary on file, or if you need to make a designation.

2

You can select one beneficiary, or split the benefit among multiple beneficiaries, as long as the total shares equal 100 percent. If you have any questions about beneficiaries or how to designate, click on the Beneficiaries 101 link located at the top of the web page in the blue box.