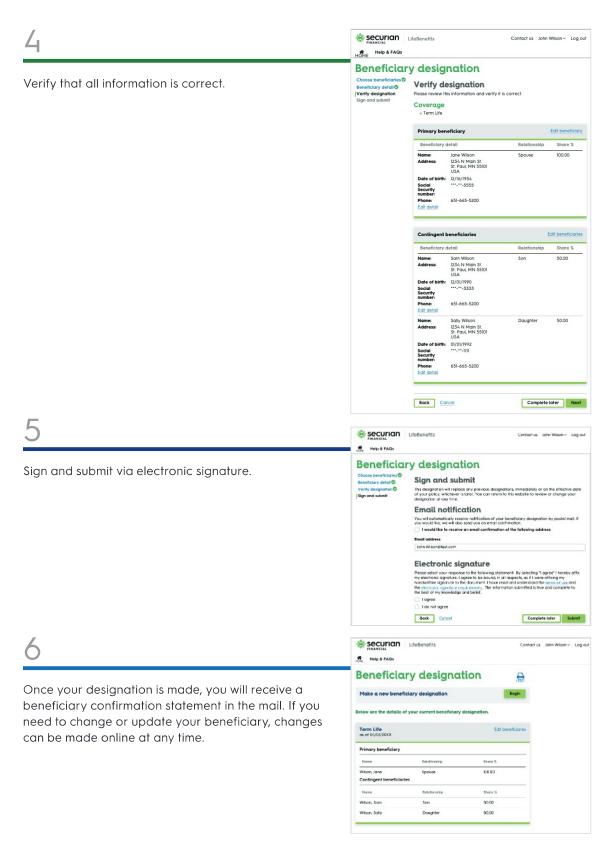

2

You can select one beneficiary, or split the benefit among multiple beneficiaries, as long as the total shares equal 100 percent. If you have any questions about beneficiaries or how to designate, click on the Beneficiaries 101 link located at the top of the web page in the blue box.

Primary beneficions

Beneficiary's full name Relationsh

Spouse

Selly William

3

You will need to know the first and last name of your beneficiary. If you also have their address, phone number, date of birth and/or Social Security number, this can be helpful at the time of claim to expedite payment.

| Additiono                            | al information                                                                                                            |
|--------------------------------------|---------------------------------------------------------------------------------------------------------------------------|
|                                      | n be invaluable in the event of a claim. If you don't have this information<br>ow, you may return in the future to add it |
| This beneficiary                     | has the same address as:                                                                                                  |
|                                      |                                                                                                                           |
| Street address 1                     | ()                                                                                                                        |
|                                      | 1/2                                                                                                                       |
| Street address 2                     | 2                                                                                                                         |
|                                      | Ĭ                                                                                                                         |
| 2314021112111112                     | 20                                                                                                                        |
| Street address 3                     | •                                                                                                                         |
|                                      | AND                                                                                   |
| City                                 | State/province Postal code                                                                                                |
|                                      |                                                                                                                           |
| Country                              |                                                                                                                           |
| USA                                  |                                                                                                                           |
| Date of birth                        | Social Security number                                                                                                    |
| mm/eld/yyyy                          |                                                                                                                           |
| Phone                                |                                                                                                                           |
| Phone                                |                                                                                                                           |
| -                                    |                                                                                                                           |
| This is a our                        | nber outside the U.S.                                                                                                     |
|                                      |                                                                                                                           |
| What if I a                          | don't know their information?                                                                                             |
| wildt ii i c                         | e the additional information for a beneficiary available, you can still                                                   |
|                                      |                                                                                                                           |
| If you don't have<br>complete your d |                                                                                                                           |