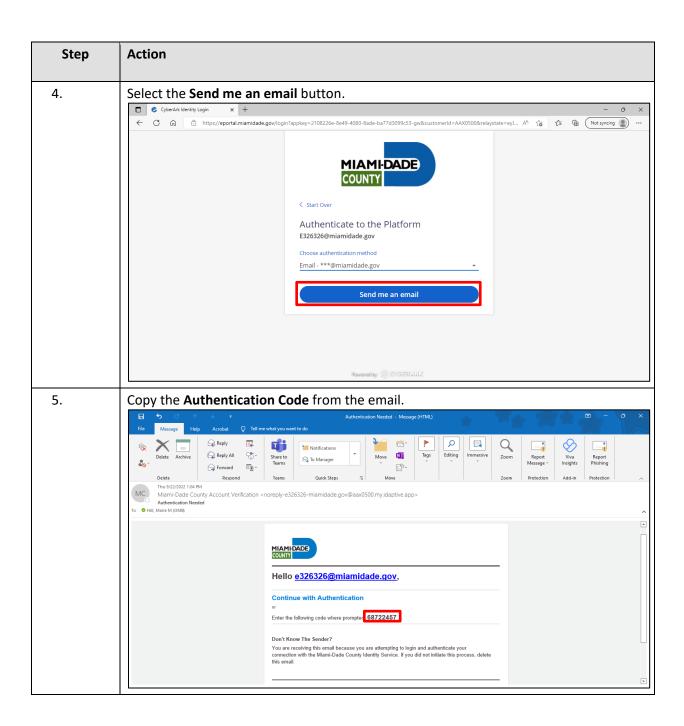

TABLE OF CONTENTS                           | 2                            |
|---------------------------------------------|------------------------------|
| PURPOSE                                     | 2                            |
| Purpose                                     | 2                            |
| LOGGING INTO INFORMS OFF THE COUNTY NETWORK | Error! Bookmark not defined. |
|                                             |                              |

### **PURPOSE**

#### <u>Purpose</u>

This document explains the key activities involved in logging into INFORMS while not on the County network. It provides an overview of the sub-processes involved, as well as step-by-step procedural guidance to perform the activity.



#### LOGGING INTO INFORMS OFF THE COUNTY NETWORK