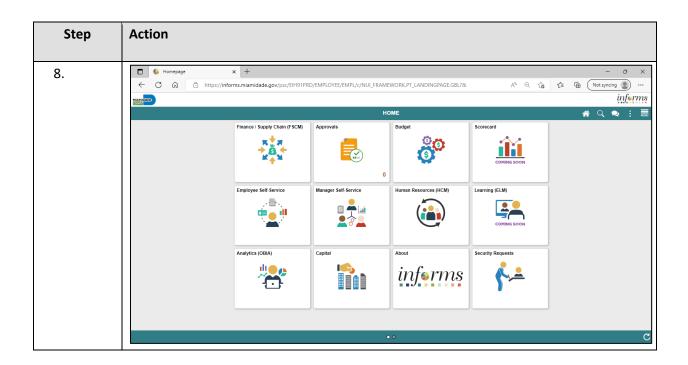

CONTENTS                           | 2                            |
|---------------------------------------------|------------------------------|
| PURPOSE                                     | 2                            |
| Purpose                                     | 2                            |
| LOGGING INTO INFORMS OFF THE COUNTY NETWORK | Error! Bookmark not defined. |
|                                             |                              |

### **PURPOSE**

#### <u>Purpose</u>

This document explains the key activities involved in logging into INFORMS while not on the County network. It provides an overview of the sub-processes involved, as well as step-by-step procedural guidance to perform the activity.



#### LOGGING INTO INFORMS OFF THE COUNTY NETWORK