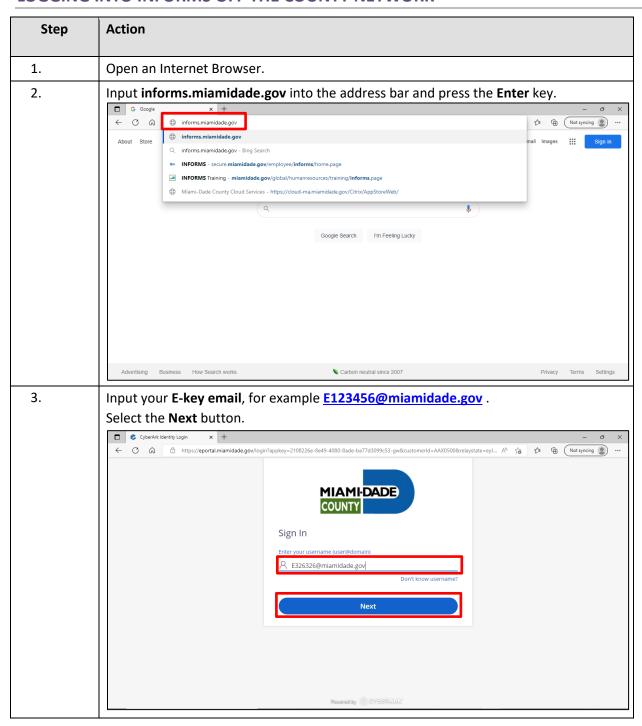

| TABLE OF CONTENTS                           | 2                            |
|---------------------------------------------|------------------------------|
| PURPOSE                                     | 2                            |
| Purpose                                     | 2                            |
| LOGGING INTO INFORMS OFF THE COUNTY NETWORK | Error! Bookmark not defined. |
|                                             |                              |

### **PURPOSE**

#### <u>Purpose</u>

This document explains the key activities involved in logging into INFORMS while not on the County network. It provides an overview of the sub-processes involved, as well as step-by-step procedural guidance to perform the activity.



#### LOGGING INTO INFORMS OFF THE COUNTY NETWORK