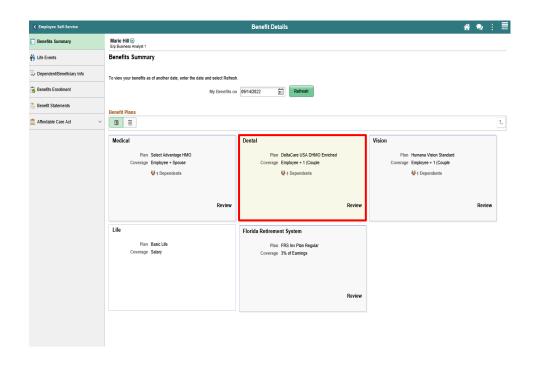

## **Review Current Benefits**

Click the **Employee Self-Service** tile.

Click the **Benefit Details** tile.

Click the **Medical** object.

Click the **Cancel** button.

Click the **Dental** object.

Click the **Cancel** button.

Click the **Vision** object.

Click the **Cancel** button.

Click the Florida Retirement System object.

|                                                         | Florida Retirement System | × | Step 10                 |
|---------------------------------------------------------|---------------------------|---|-------------------------|
| My Benefits on 69/14/2022<br>This is Current Enrollment |                           |   | οιορ 10                 |
| Enrolled Plan FRS Inv Plan Regular ()                   |                           |   | Click the Cancel button |