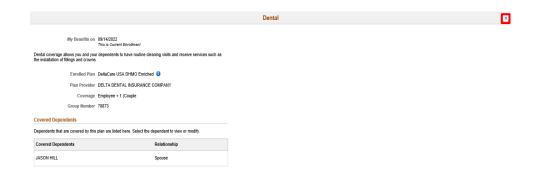

## **Review Current Benefits**

Click the **Employee Self-Service** tile.

Click the **Benefit Details** tile.

Click the **Medical** object.

Click the **Cancel** button.

Click the **Dental** object.

Click the **Cancel** button.