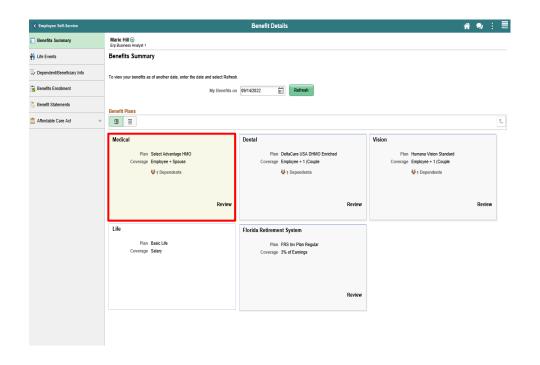

## **Review Current Benefits**

Click the **Employee Self-Service** tile.

Click the **Benefit Details** tile.

Click the **Medical** object.

Click the **Cancel** button.

Click the **Dental** object.

Click the **Cancel** button.