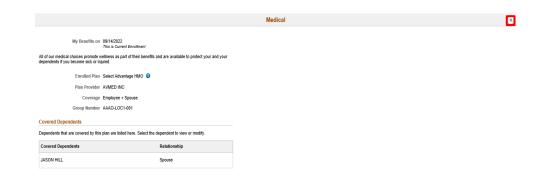

## **Review Current Benefits**

Click the **Employee Self-Service** tile.

Click the **Benefit Details** tile.

Click the **Medical** object.

Click the **Cancel** button.

Click the **Dental** object.

Click the **Cancel** button.