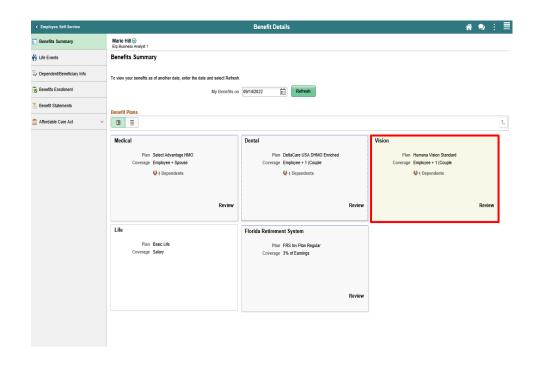

Click the **Vision** object.

Click the **Cancel** button.

Click the Florida Retirement System object.

|                                                         | Florida Retirement System | × | Step 10                 |
|---------------------------------------------------------|---------------------------|---|-------------------------|
| My Benefits on 69/14/2022<br>This is Current Enrollment |                           |   | οιορ 10                 |
| Enrolled Plan FRS Inv Plan Regular ()                   |                           |   | Click the Cancel button |