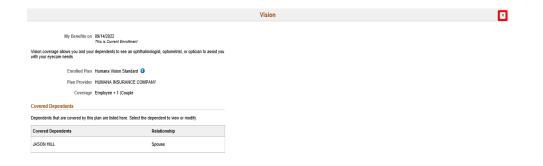

Click the **Vision** object.

Click the **Cancel** button.

Click the Florida Retirement System object.

|                                                         | Florida Retirement System | × | Step 10                 |
|---------------------------------------------------------|---------------------------|---|-------------------------|
| My Benefits on 69/14/2022<br>This is Current Enrollment |                           |   | οιορ 10                 |
| Enrolled Plan FRS Inv Plan Regular ()                   |                           |   | Click the Cancel button |