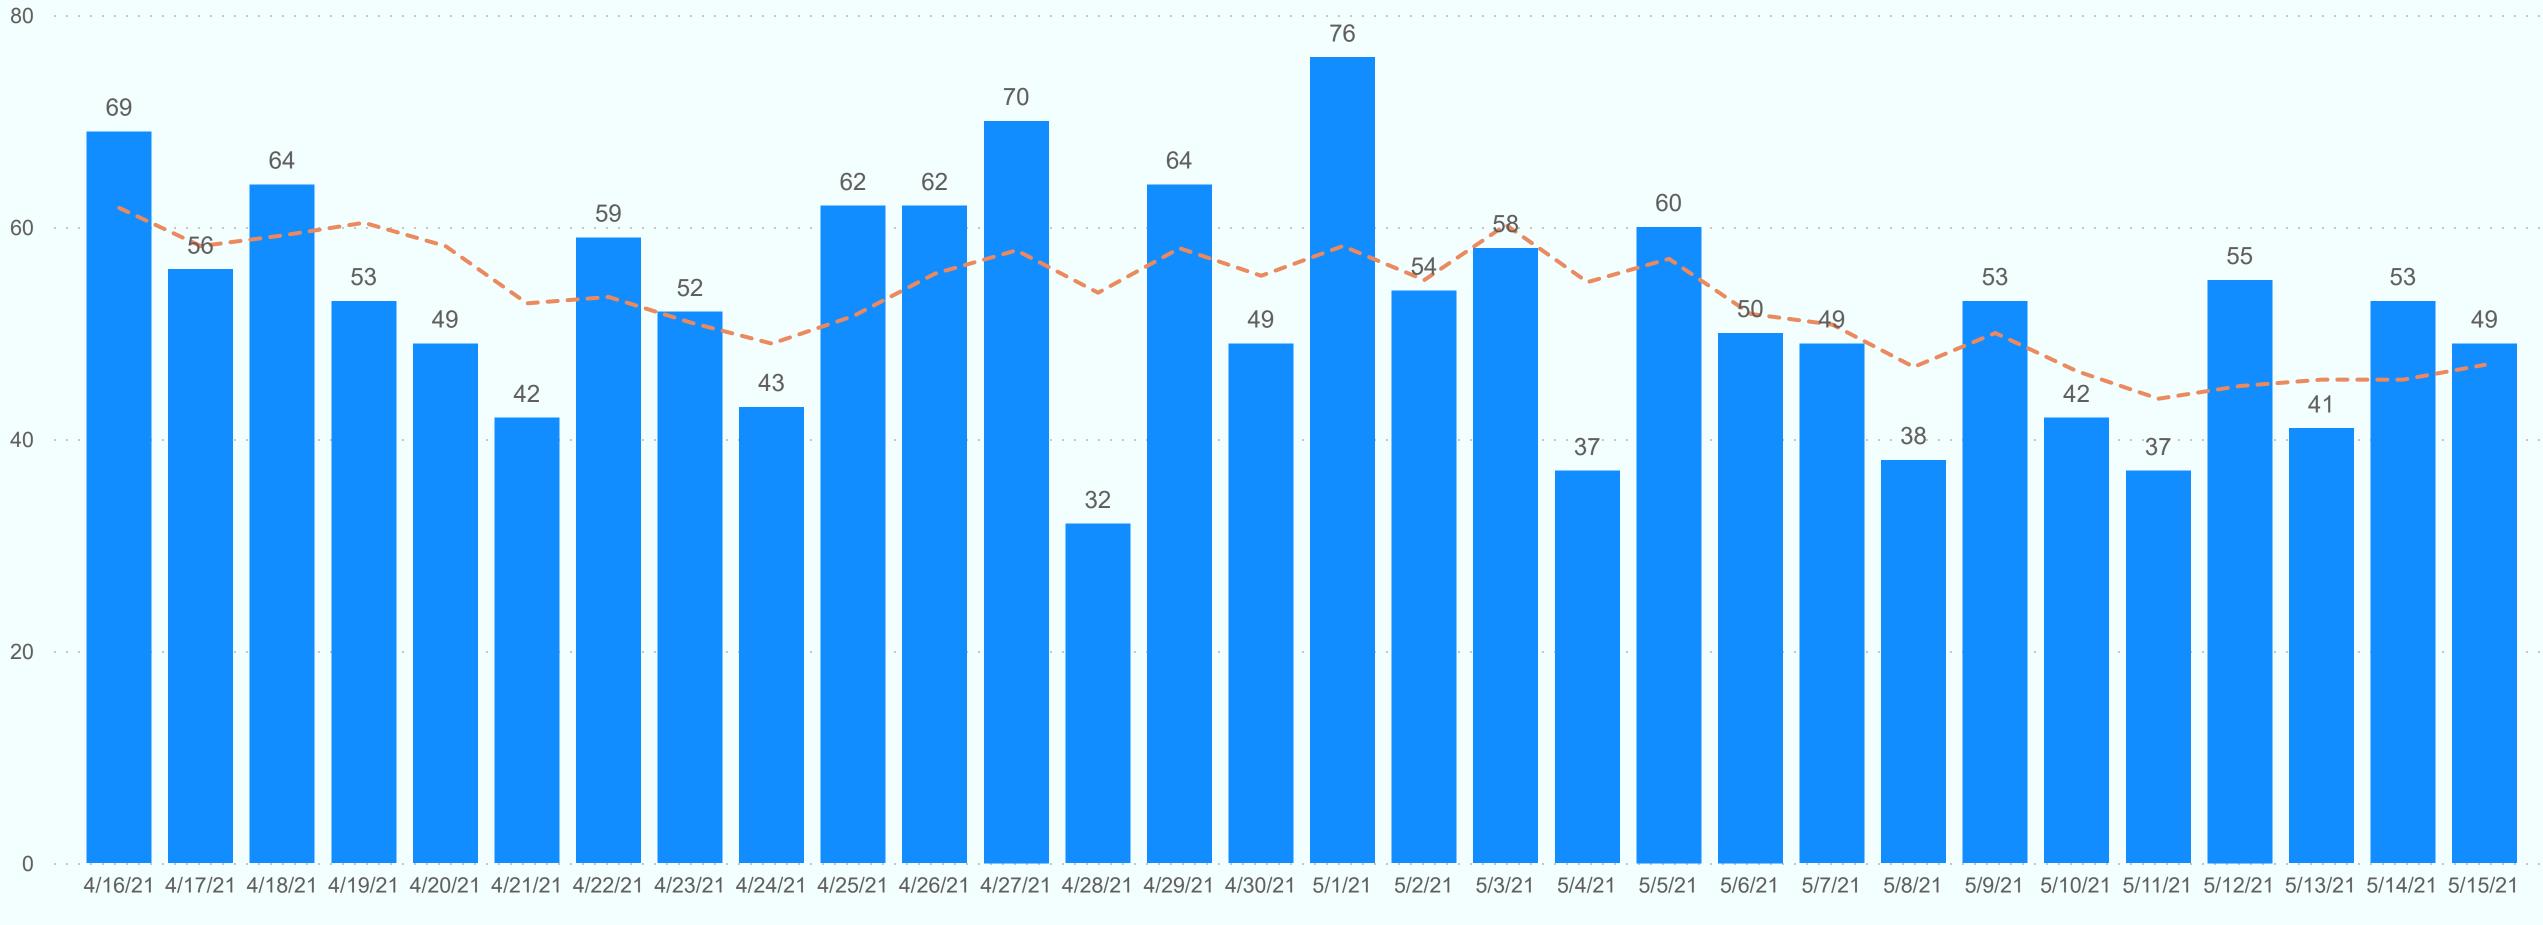

# Miami-Dade Fire Rescue Calls

\*\* As certain data points are clarified, information reported for prior periods may change.

Last

Days

5/2/2021 - 5/15/2021

~ 14

 $\sim$ 

MDFR Suspected COVID-19 Calls Last 30 Days

(Data verified as of May 16, 2021 at 12:00pm)