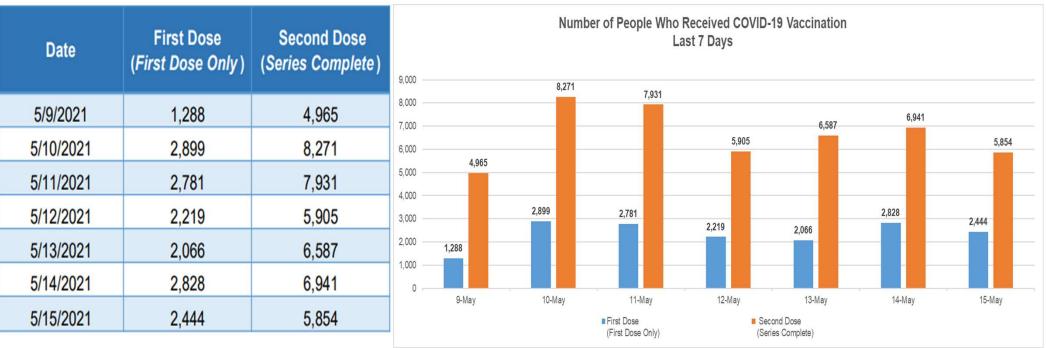

### Miami-Dade County COVID-19 Vaccination Numbers

Last 7 Days

### Daily Number Of People Vaccinated

Total Number of County-wide Vaccinations Since Inception: 1,386,286

First Dose (First Dose Only): 340,095 and Second Dose (Series Complete): 1,046,191

### Data in this report are provisional and subject to change.

Data in this summary pertain to COVID-19 vaccines approved by the U.S. Food and Drug Administration and have been issued an Emergency Use Authorization. These data summarize the number of people who have received either their first dose or have completed the series for a COVID-19 vaccine. A person can only be counted in one category, first dose or series complete. Hospitals and City/County Daily Vaccination Report