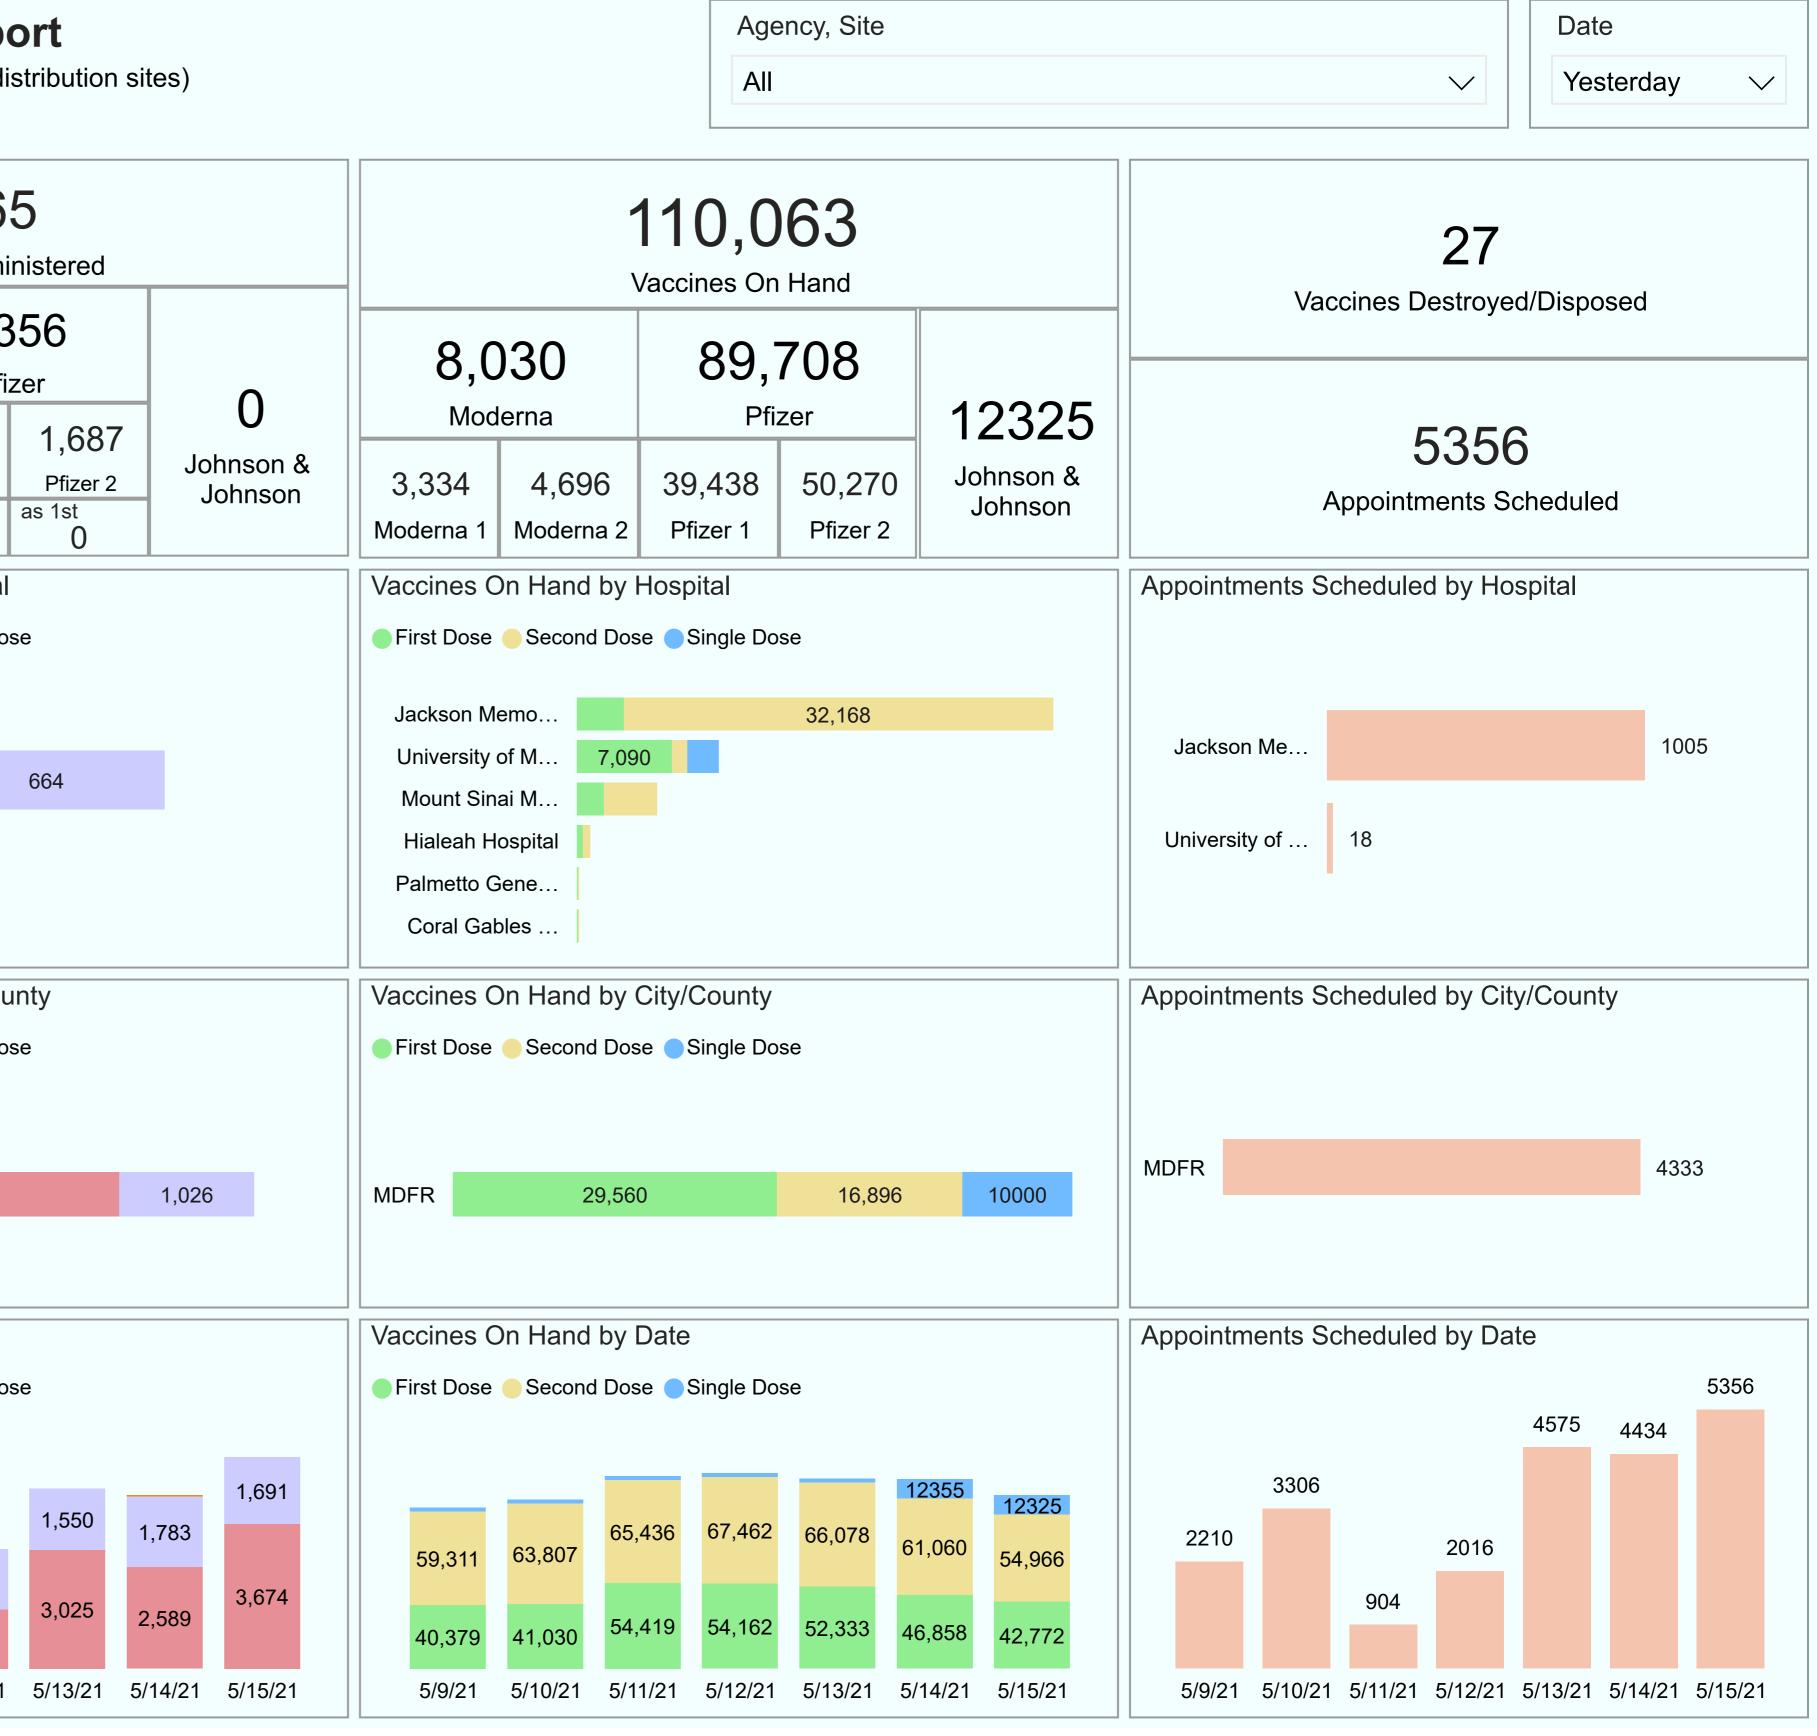

### Miami-Dade County COVID-19 Vaccination Numbers

Last 7 Days

### Daily Number Of People Vaccinated

Total Number of County-wide Vaccinations Since Inception: 1,386,286

First Dose (First Dose Only): 340,095 and Second Dose (Series Complete): 1,046,191

### Data in this report are provisional and subject to change.

Data in this summary pertain to COVID-19 vaccines approved by the U.S. Food and Drug Administration and have been issued an Emergency Use Authorization. These data summarize the number of people who have received either their first dose or have completed the series for a COVID-19 vaccine. A person can only be counted in one category, first dose or series complete. Hospitals and City/County Daily Vaccination Report

(Data collected from Hospitals and City/County, not including State-run or Federal distribution sites)

## May 15, 2021 verified as of May 16, 2021 at 11:00 am

|                                    |                                   | 0             |          |         |         |                               | ,         |         | 5,36      |  |  |  |
|------------------------------------|-----------------------------------|---------------|----------|---------|---------|-------------------------------|-----------|---------|-----------|--|--|--|
| New Vaccines Received              |                                   |               |          |         |         | Vaccines Admi                 |           |         |           |  |  |  |
|                                    |                                   |               |          |         |         |                               |           | 5,3     |           |  |  |  |
| L L                                | J                                 | U             |          |         |         | Мос                           |           | Pfi     |           |  |  |  |
| Mod                                | erna                              | Pfi           | zer      | _       | 0       | 5                             | 4         | 3       | ,669      |  |  |  |
| 0                                  | 0                                 | 0             | 0        |         | hnson & | Moderna 1                     | Moderna : |         | fizer 1   |  |  |  |
| Moderna 1                          | Moderna 2                         | Pfizer 1      | Pfizer 2 |         | ohnson  | as 2nd                        | as 1st    | as 2    | 2nd<br>0  |  |  |  |
| New Vaccir                         | Vaccines Administered by Hospital |               |          |         |         |                               |           |         |           |  |  |  |
|                                    |                                   |               |          |         |         |                               | Second [  | -       | -         |  |  |  |
|                                    |                                   |               |          |         |         |                               |           |         | emgre ze  |  |  |  |
|                                    |                                   |               |          |         |         | Jackson M                     | emo       | 341     |           |  |  |  |
|                                    |                                   |               |          |         |         | University                    | of M…     |         |           |  |  |  |
|                                    |                                   |               |          |         |         |                               |           |         |           |  |  |  |
| New Vaccir                         | nes Receive                       | ed by City/Co | ounty    |         |         | Vaccines A                    | dminister | ed by ( | City/Cou  |  |  |  |
|                                    |                                   |               |          |         |         | First Dose                    | Second I  | Dose 🛑  | Single Do |  |  |  |
|                                    |                                   |               |          |         |         | MDFR                          |           | 3,31    | 6         |  |  |  |
|                                    |                                   |               |          |         |         |                               |           |         |           |  |  |  |
| New Vaccines Received by Date      |                                   |               |          |         |         | Vaccines Administered by Date |           |         |           |  |  |  |
| First Dose Second Dose Single Dose |                                   |               |          |         |         | First Dose                    | Second E  | Dose 🛑  | Single Do |  |  |  |
|                                    | 9,360                             |               |          |         |         |                               |           |         |           |  |  |  |
|                                    |                                   |               | 10000    |         |         |                               | 2,552     | 1,554   | 1,531     |  |  |  |
|                                    | 3,510                             |               |          |         |         | 1,382                         | 1,469     | 1,477   | 1,500     |  |  |  |
| 5/9/21                             |                                   | 1/21 5/12/21  | 5/13/21  | 5/14/21 | 5/15/21 | 838<br>5/9/21                 |           | 5/11/21 | 5/12/21   |  |  |  |