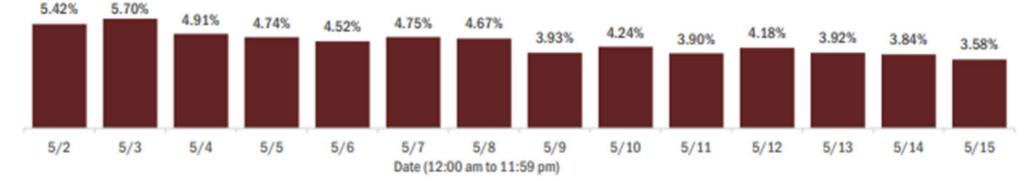

## Miami-Dade County COVID-19 Daily Positive Rate

### Percent positivity for new cases in Florida residents

These counts include the number of Florida residents for whom the department received PCR or antigen laboratory results by day. This percent is the number of people who test positive for the first time divided by all the people tested that day, excluding people who have previously tested positive.

14-day average: 4.45% New Reported Cases: 499

Data Source: The daily positivity rate as reported by the State of Florida on the "County Report" http://ww11.doh.state.fl.us/comm/ partners/covid19 report archive/county reports latest.pdf