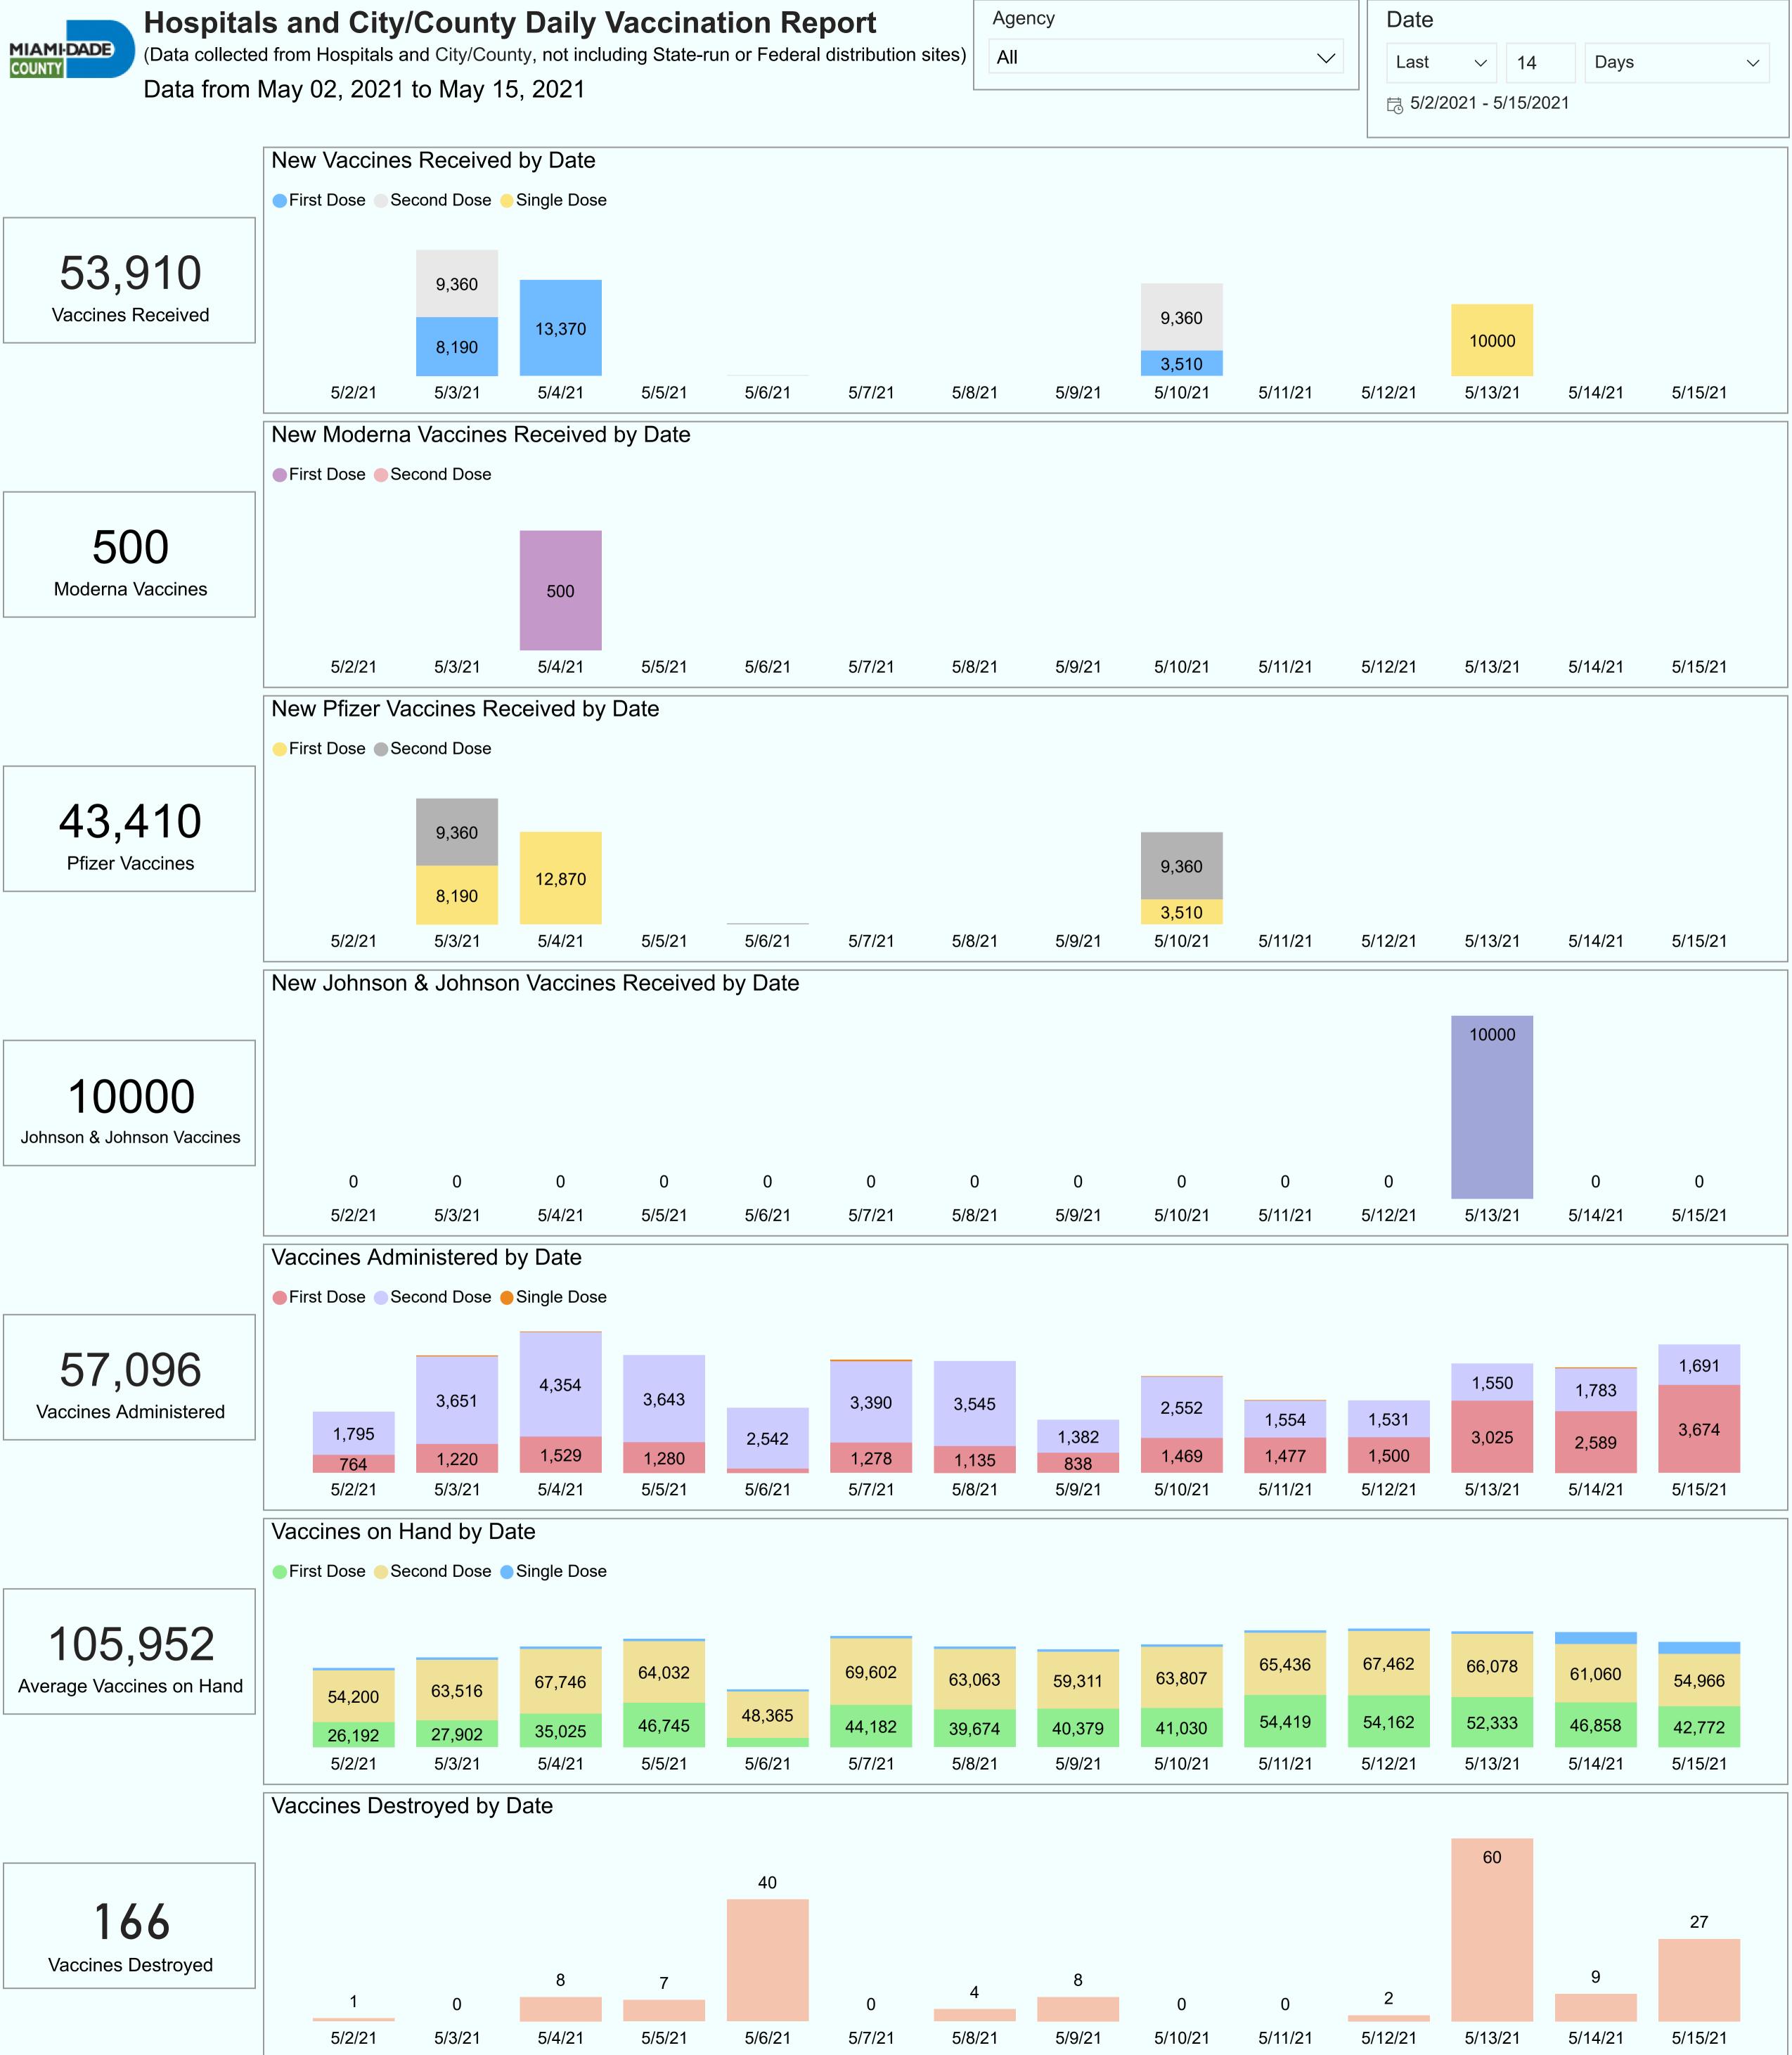

### Data in this report are provisional and subject to change.

Data in this summary pertain to COVID-19 vaccines approved by the U.S. Food and Drug Administration and have been issued an Emergency Use Authorization. These data summarize the number of people who have received either their first dose or have completed the series for a COVID-19 vaccine. A person can only be counted in one category, first dose or series complete. Hospitals and City/County Daily Vaccination Report

(Data collected from Hospitals and City/County, not including State-run or Federal distribution sites)

## May 15, 2021 verified as of May 16, 2021 at 11:00 am

|                                    |                                   | 0             |          |         |         |                               | ,         |         | 5,36      |  |  |  |
|------------------------------------|-----------------------------------|---------------|----------|---------|---------|-------------------------------|-----------|---------|-----------|--|--|--|
| New Vaccines Received              |                                   |               |          |         |         | Vaccines Admi                 |           |         |           |  |  |  |
|                                    |                                   |               |          |         |         |                               |           | 5,3     |           |  |  |  |
| L L                                | J                                 | U             |          |         |         | Мос                           |           | Pfi     |           |  |  |  |
| Mod                                | erna                              | Pfi           | zer      | _       | 0       | 5                             | 4         | 3       | ,669      |  |  |  |
| 0                                  | 0                                 | 0             | 0        |         | hnson & | Moderna 1                     | Moderna : |         | fizer 1   |  |  |  |
| Moderna 1                          | Moderna 2                         | Pfizer 1      | Pfizer 2 |         | ohnson  | as 2nd                        | as 1st    | as 2    | 2nd<br>0  |  |  |  |
| New Vaccir                         | Vaccines Administered by Hospital |               |          |         |         |                               |           |         |           |  |  |  |
|                                    |                                   |               |          |         |         |                               | Second [  | -       | -         |  |  |  |
|                                    |                                   |               |          |         |         |                               |           |         | emgre ze  |  |  |  |
|                                    |                                   |               |          |         |         | Jackson M                     | emo       | 341     |           |  |  |  |
|                                    |                                   |               |          |         |         | University                    | of M…     |         |           |  |  |  |
|                                    |                                   |               |          |         |         |                               |           |         |           |  |  |  |
| New Vaccir                         | nes Receive                       | ed by City/Co | ounty    |         |         | Vaccines A                    | dminister | ed by ( | City/Cou  |  |  |  |
|                                    |                                   |               |          |         |         | First Dose                    | Second I  | Dose 🛑  | Single Do |  |  |  |
|                                    |                                   |               |          |         |         | MDFR                          |           | 3,31    | 6         |  |  |  |
|                                    |                                   |               |          |         |         |                               |           |         |           |  |  |  |
| New Vaccines Received by Date      |                                   |               |          |         |         | Vaccines Administered by Date |           |         |           |  |  |  |
| First Dose Second Dose Single Dose |                                   |               |          |         |         | First Dose                    | Second E  | Dose 🛑  | Single Do |  |  |  |
|                                    | 9,360                             |               |          |         |         |                               |           |         |           |  |  |  |
|                                    |                                   |               | 10000    |         |         |                               | 2,552     | 1,554   | 1,531     |  |  |  |
|                                    | 3,510                             |               |          |         |         | 1,382                         | 1,469     | 1,477   | 1,500     |  |  |  |
| 5/9/21                             |                                   | 1/21 5/12/21  | 5/13/21  | 5/14/21 | 5/15/21 | 838<br>5/9/21                 |           | 5/11/21 | 5/12/21   |  |  |  |