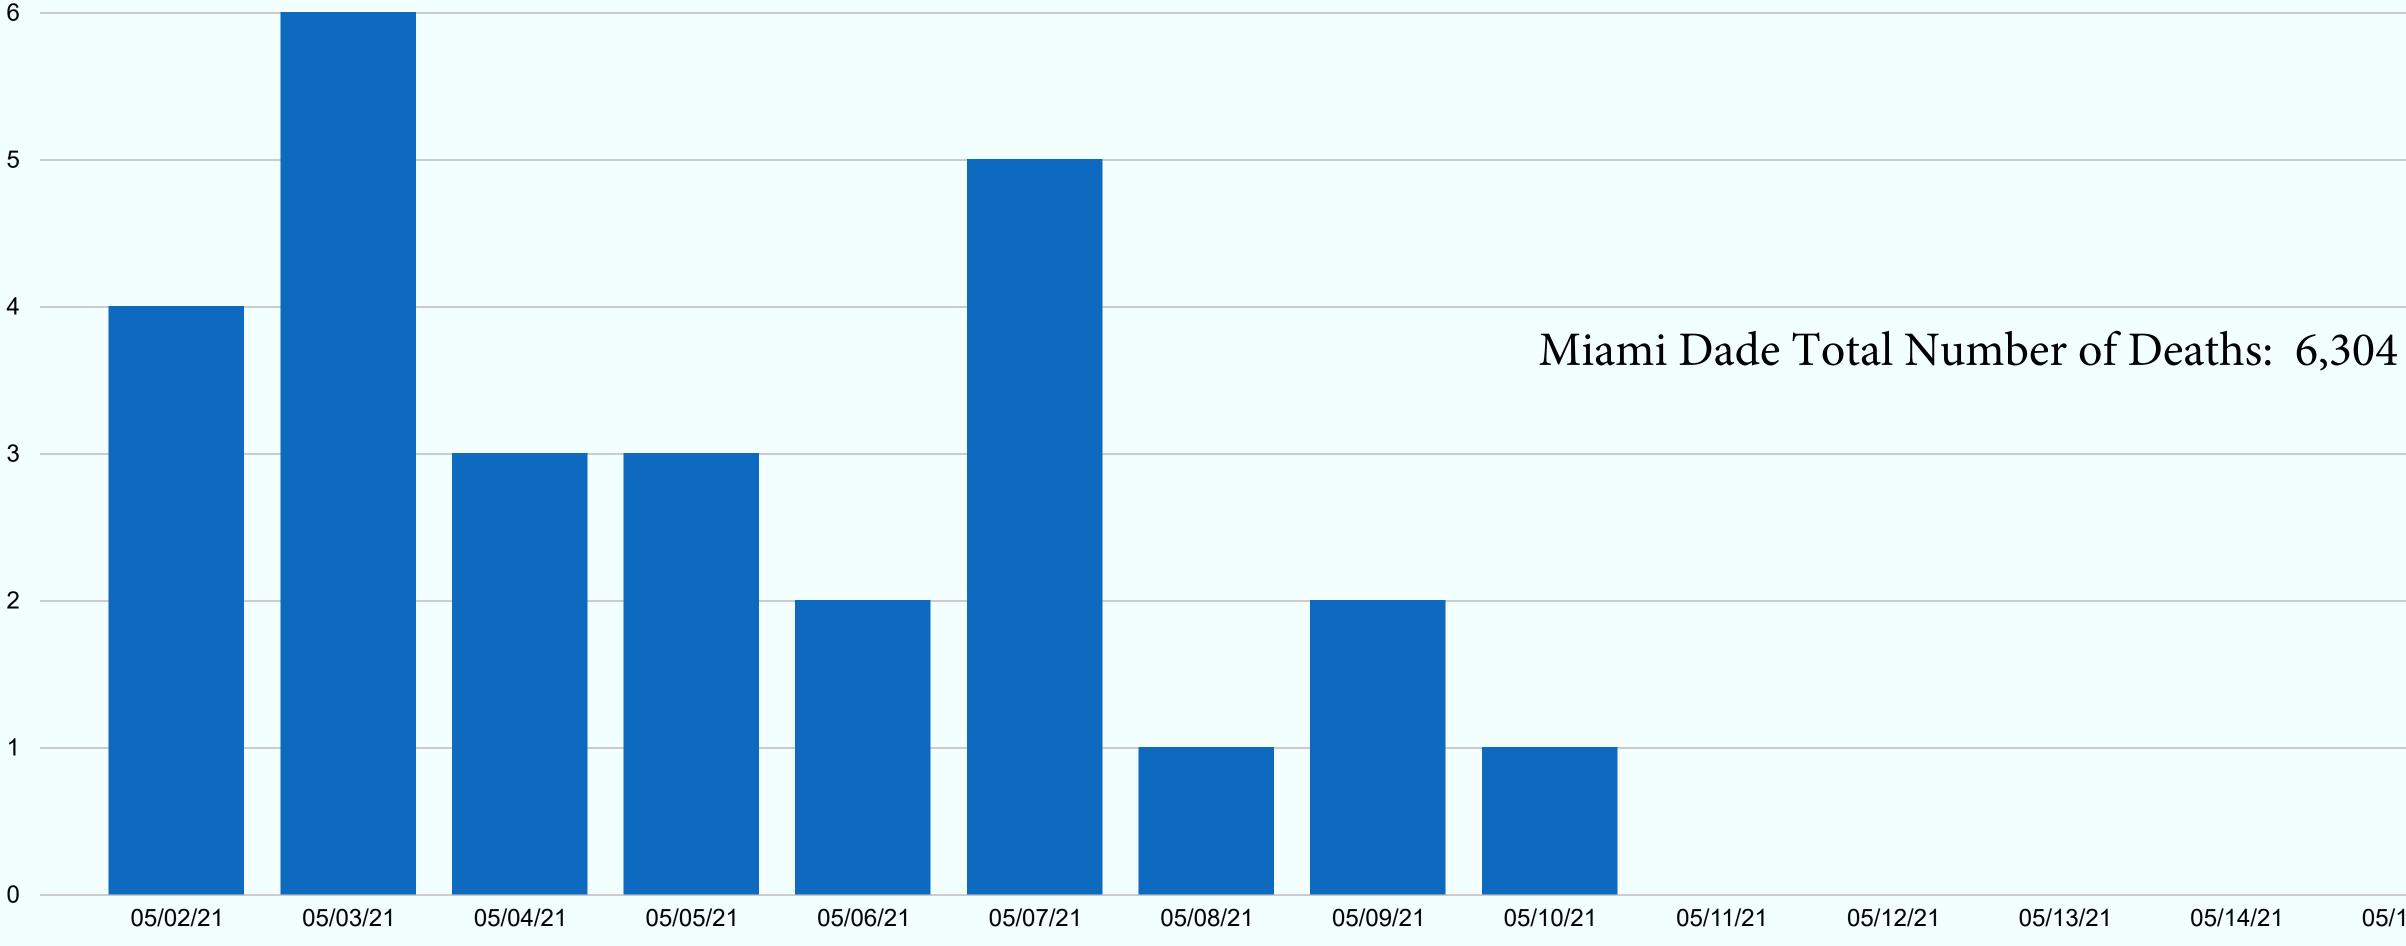

# **Cumulative FDOH Deaths - 14 Days**

Data from May 02, 2021 to May 15, 2021

# Cumulative FDOH Deaths by Date

(Data verified as of May 16, 2021 at 12:00pm)

\*The daily number of deaths as reported by the Florida Department of Health in Miami Dade

|       | $\sim$ |  |
|-------|--------|--|
|       |        |  |
|       |        |  |
|       |        |  |
|       |        |  |
|       |        |  |
|       |        |  |
|       |        |  |
|       |        |  |
|       |        |  |
|       |        |  |
|       |        |  |
| :     |        |  |
|       |        |  |
|       |        |  |
|       |        |  |
|       |        |  |
|       |        |  |
|       |        |  |
|       |        |  |
|       |        |  |
|       |        |  |
|       |        |  |
|       |        |  |
|       |        |  |
| 15/21 |        |  |
|       |        |  |
|       |        |  |