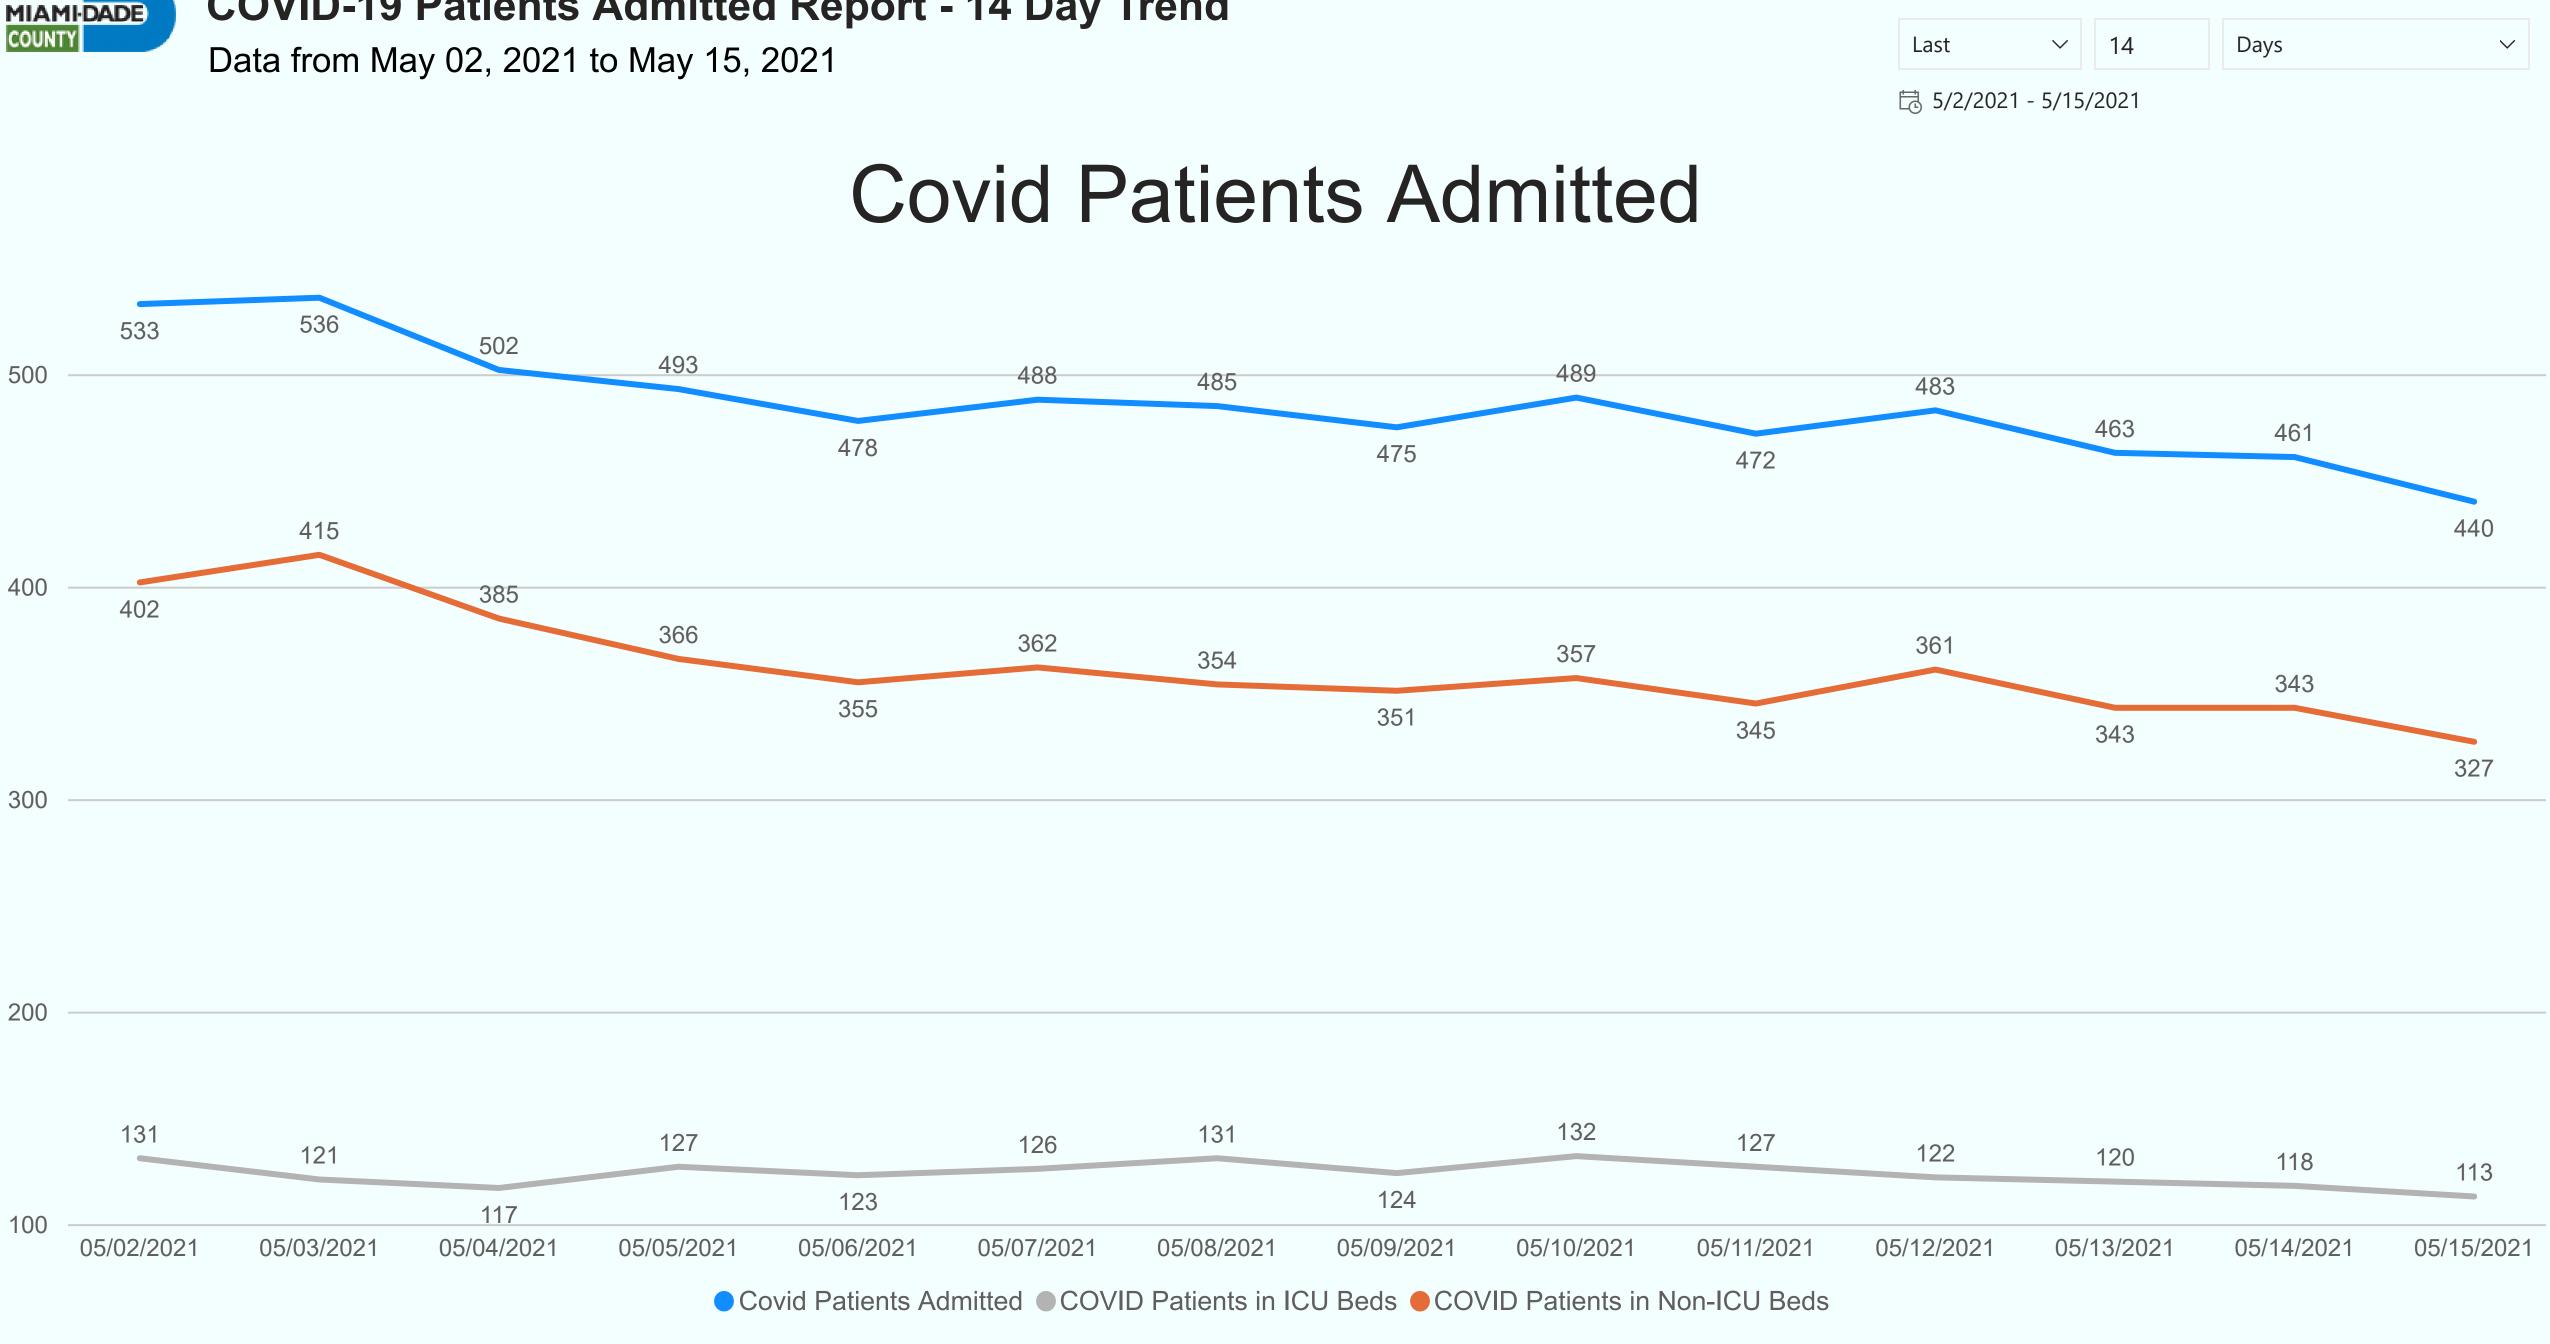

# Daily Covid-19 Hospital Report

| Category                                                                | 05/02/2021 | 05/03/2021 | 05/04/2021 | 05/05/2021 | 05/06/2021 | 05/07/2021 | 05/08/2021 | 05/09/2021 | 05/10/2021 | 05/11/2021 | 05/12/2021 | 05/13/2021 | 05/14/2021 | 05 |
|-------------------------------------------------------------------------|------------|------------|------------|------------|------------|------------|------------|------------|------------|------------|------------|------------|------------|----|
| Available Beds                                                          |            |            |            |            |            |            |            |            |            |            |            |            |            |    |
| Acute Care Beds                                                         | 5490       | 5521       | 5537       | 5550       | 5578       | 5510       | 5497       | 5490       | 5541       | 5546       | 5562       | 5559       | 5542       |    |
| Beds that may be converted to<br>Acute Care Beds                        | 673        | 675        | 675        | 679        | 680        | 680        | 680        | 682        | 682        | 680        | 680        | 687        | 687        |    |
| ICU Beds                                                                | 982        | 969        | 983        | 969        | 985        | 971        | 971        | 983        | 981        | 981        | 982        | 982        | 970        |    |
| Beds that may be converted to ICU<br>Beds                               | 474        | 474        | 474        | 474        | 474        | 474        | 474        | 474        | 474        | 474        | 472        | 472        | 472        |    |
| Ventilators                                                             |            |            |            |            |            |            |            |            |            |            |            |            |            |    |
| Ventilators available for deployment                                    | 858        | 843        | 840        | 844        | 847        | 892        | 895        | 850        | 849        | 845        | 849        | 858        | 850        |    |
| Ventilators on standby                                                  | 106        | 107        | 103        | 108        | 113        | 112        | 110        | 103        | 108        | 109        | 105        | 114        | 108        |    |
| Respirators/Anesthesia Machines<br>that may be converted to Ventilators | 440        | 438        | 439        | 439        | 438        | 441        | 441        | 440        | 440        | 440        | 439        | 439        | 440        |    |
| COVID-19 Cases                                                          |            |            |            |            |            |            |            |            |            |            |            |            |            |    |
| COVID Patients Admitted                                                 | 533        | 536        | 502        | 493        | 478        | 488        | 485        | 475        | 489        | 472        | 483        | 463        | 461        |    |
| COVID Patients in ICU Beds                                              | 131        | 121        | 117        | 127        | 123        | 126        | 131        | 124        | 132        | 127        | 122        | 120        | 118        |    |
| COVID Patients in Non-ICU Beds                                          | 402        | 415        | 385        | 366        | 355        | 362        | 354        | 351        | 357        | 345        | 361        | 343        | 343        |    |
| COVID Patients on ventilators                                           | 75         | 77         | 77         | 79         | 82         | 79         | 80         | 82         | 80         | 81         | 75         | 72         | 72         |    |
| COVID-19 Patients                                                       |            |            |            |            |            |            |            |            |            |            |            |            |            |    |
| New COVID Patients                                                      | 64         | 69         | 58         | 58         | 51         | 56         | 57         | 47         | 53         | 65         | 64         | 44         | 59         |    |
| COVID Patients Discharged                                               | 53         | 68         | 92         | 85         | 67         | 66         | 55         | 55         | 49         | 78         | 62         | 63         | 70         |    |
|                                                                         |            |            |            |            |            |            |            |            |            |            |            |            |            |    |

\*This data has been collected and compiled based on Emergency Order 18-20, as of the time noted. The information is submitted by the respective facilities and has not been audited.

(Data verified as of May 16, 2021 at 12:00pm)