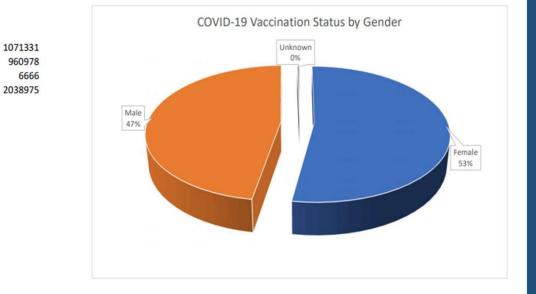

### Miami-Dade County COVID-19 Vaccine Status by Age Group

Female

Unknown

Male

|           |            |            | COVID-19     | Vaccine Stat   | us by Age Group    |           |                              |
|-----------|------------|------------|--------------|----------------|--------------------|-----------|------------------------------|
|           |            |            | It can ONLY  | be used for pu | blic health planni | ng        |                              |
| Age group | All Status | Incomplete | Incomplete_% | Completed      | Completed_% F      | opulation | Incomplete+Complated Rate(%) |
| 12-17     | 109118     | 43317      | 39.7         | 65801          | 60.3               | 193581    | 56.4                         |
| 18-29     | 290844     | 60752      | 20.9         | 230092         | 79.1               | 435257    | 66.8                         |
| 30-39     | 321079     | 61372      | 19.1         | 259707         | 80.9               | 393860    | 81.5                         |
| 40-49     | 351837     | 62237      | 17.7         | 289600         | 82.3               | 403925    | 87.1                         |
| 50-59     | 371148     | 56993      | 15.4         | 314155         | 84.6               | 399618    | 92.9                         |
| 60-69     | 289691     | 44252      | 15.3         | 245439         | 84.7               | 297996    | 97.2                         |
| 70-79     | 192656     | 28693      | 14.9         | 163963         | 85.1               | 194720    | 98.9                         |
| 80+       | 112602     | 17028      | 15.1         | 95574          | 84.9               | 127867    | 88.1                         |
| All       | 2038975    | 374644     | 18.4         | 1664331        | 81.6               | 2446824   | 83.3                         |