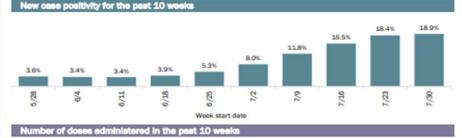

#### COVID-19 Weekly Situation Report: State Overview Previous week (July 30, 2021 - August 5, 2021)

Published August 06, 2021

| a cata are provisional and | subject to change. D | ata include only Pi | onda residents.   |
|----------------------------|----------------------|---------------------|-------------------|
| Case data                  | Previous week        | Cumulative          | Vaccine data      |
| Total                      | 134,508              | 2,725,450           | People veocinated |
| New case positivity        | 18.9%                | 18 5%               | Elect doto        |

#### New cases for the past 10 w

Cumulative and Weekly Number of Individuals vaccinated for COVID-19 by Groups for Florida COVID-19 Weekly Situation Report: Vaccination Impact Previous week (July 30, 2021 - August 5, 2021)