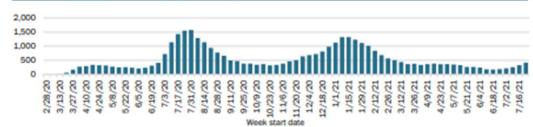

### Miami-Dade County COVID-19 Testing Synopsis

- The total number of PCR confirmed cases has increased to 15,786 in week 31 from 13,268 in the previous week.
- On the average, there was an increase of approximately 360 every day. Additionally, there are 5,536 probable cases with antigen test positive.
- For PCR confirmed cases, the median age is 37 years (range is 0 to 111 years old), 14.9% are children aged 5-17 (15.5% in the previous week), 28.6% are young adults aged 18-34 years (29.0% % in the previous week ).