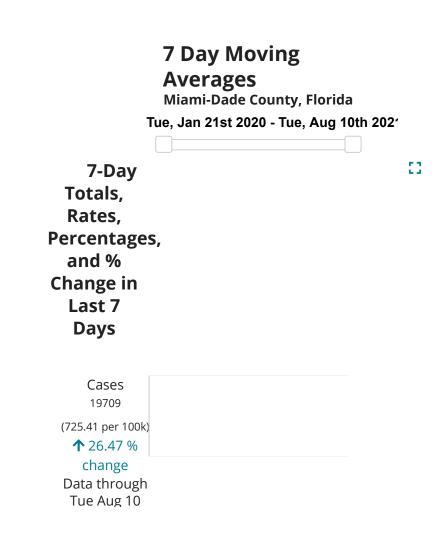

### Moving to a New Normal Daily Dashboard

August 12, 2021

Seven-Day Average COVID Positivity Rate: 14.20%

### Miami-Dade County COVID-19 Testing Synopsis

- The total number of PCR confirmed cases has increased to 15,786 in week 31 from 13,268 in the previous week.
- On the average, there was an increase of approximately 360 every day. Additionally, there are 5,536 probable cases with antigen test positive.
- For PCR confirmed cases, the median age is 37 years (range is 0 to 111 years old), 14.9% are children aged 5-17 (15.5% in the previous week), 28.6% are young adults aged 18-34 years (29.0% % in the previous week ).