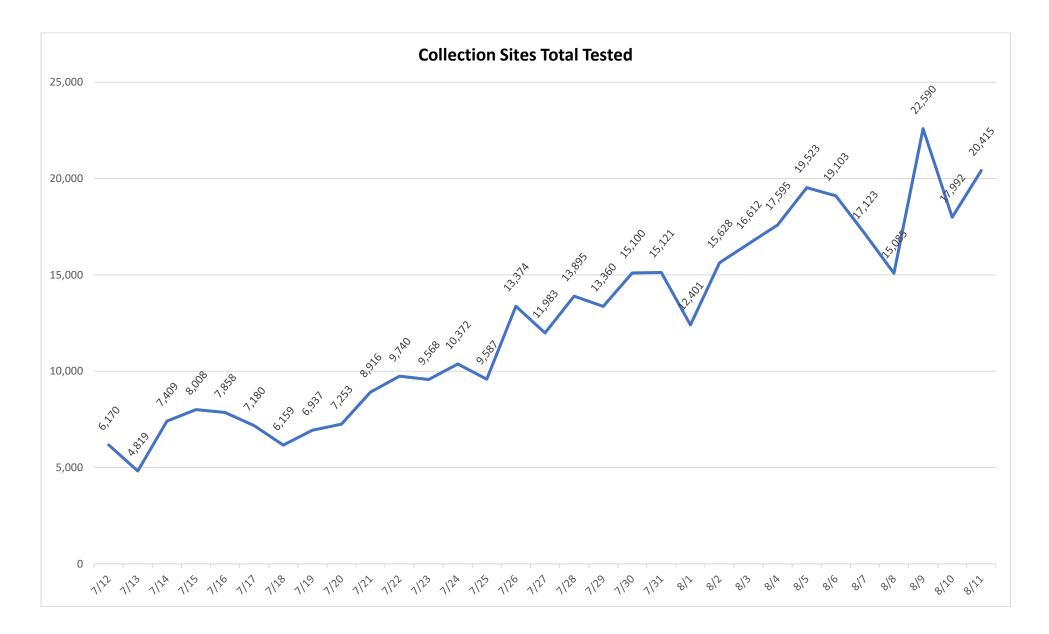

# Miami-Dade County Fire Rescue Calls

Data Source: Miami-Dade Fire Rescue

(Data verified as of August 12, 2021 at 12:00pm)

Last 30 Days

Miami-Dade County Operated COVID-19 Collection Testing Sites Total Individuals Tested July 12, 2021 through August 11, 2021