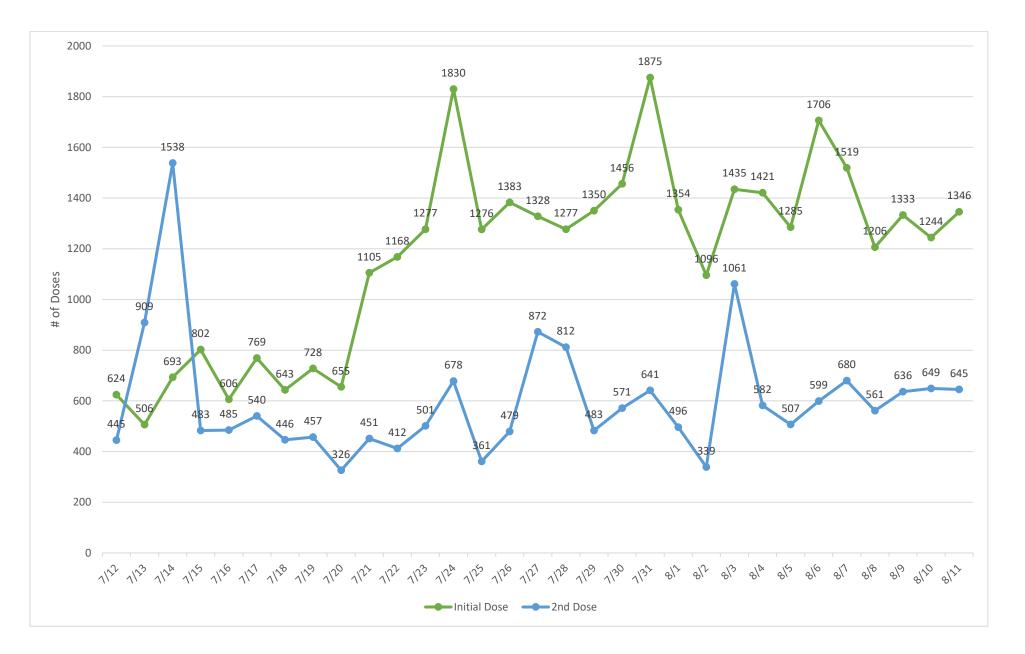

# Miami-Dade County Fire Rescue Calls

Data Source: Miami-Dade Fire Rescue

(Data verified as of August 12, 2021 at 12:00pm)

Last 30 Days

Miami-Dade County Operated COVID-19 Collection Testing Sites Total Individuals Tested July 12, 2021 through August 11, 2021

Miami-Dade County Operated COVID-19 Vaccination Data July 12, 2021 through August 11, 2021