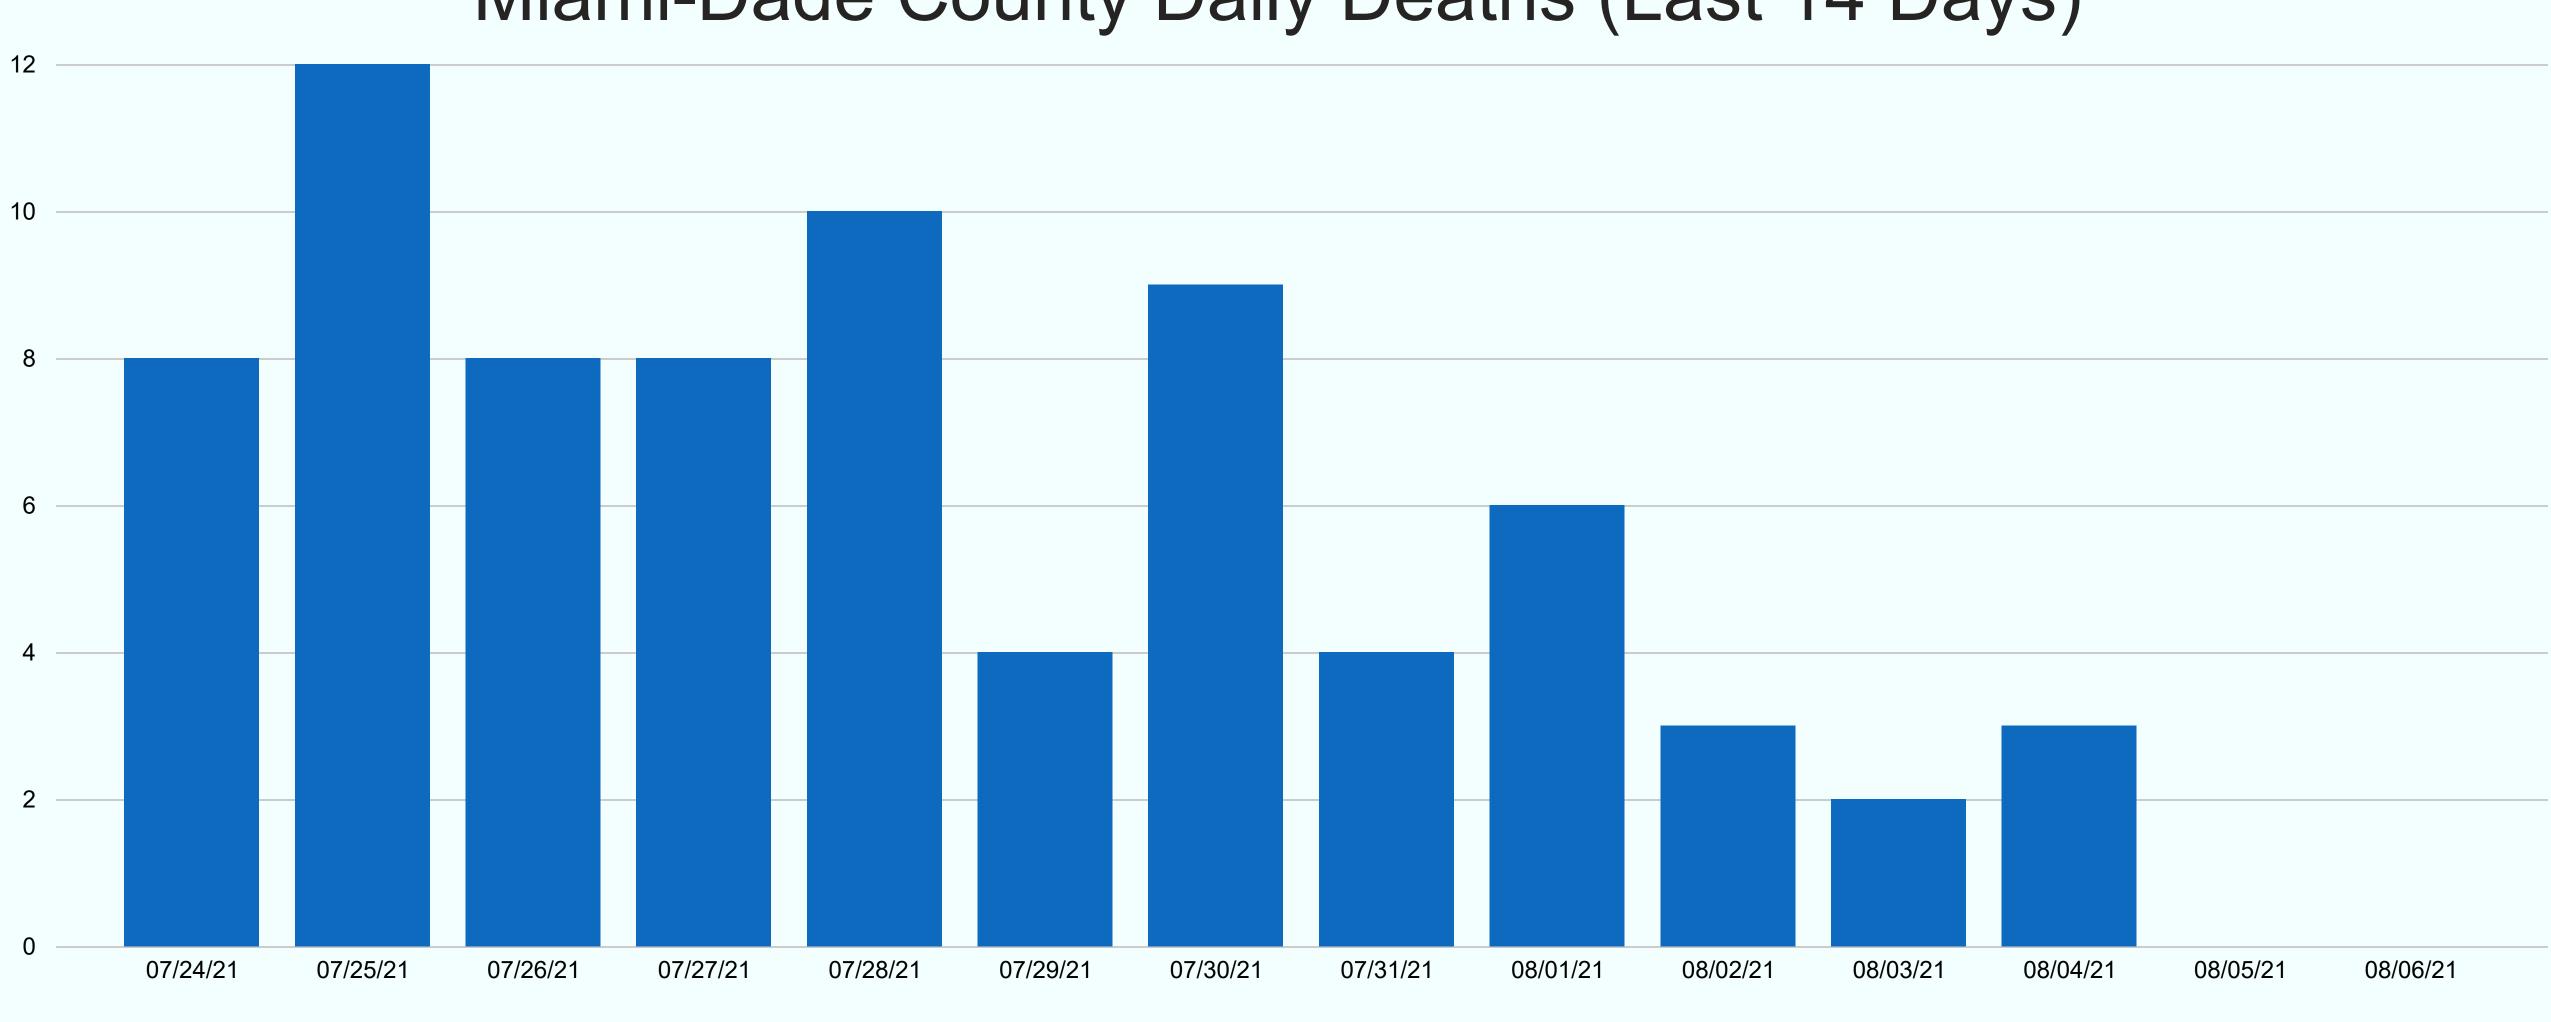

## **Cumulative FDOH Deaths - 14 Days**

Data from July 24, 2021 to August 06, 2021

# Miami-Dade County Daily Deaths (Last 14 Days)

(Data verified as of August 06, 2021 at 5:00pm)

\*The daily number of deaths as reported by the Florida Department of Health in Miami Dade