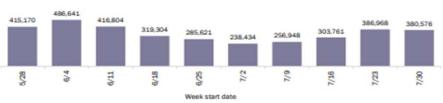

#### New cases for the past 10 w

Cumulative and Weekly Number of Individuals vaccinated for COVID-19 by Groups for Florida COVID-19 Weekly Situation Report: Vaccination Impact Previous week (July 30, 2021 - August 5, 2021)