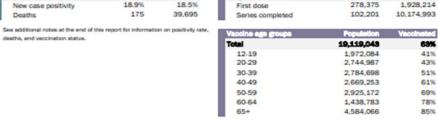

#### COVID-19 Weekly Situation Report: State Overview Previous week (July 30, 2021 - August 5, 2021)

Published August 06, 2021

| a cata are provisional and | subject to change. D | ata include only Pi | onda residents.   |
|----------------------------|----------------------|---------------------|-------------------|
| Case data                  | Previous week        | Cumulative          | Vaccine data      |
| Total                      | 134,508              | 2,725,450           | People veocinated |
| New case positivity        | 18.9%                | 18 5%               | Elect doto        |

**IFALTI** 

12.103.207

380,578

#### New cases for the past 10 w

Cumulative and Weekly Number of Individuals vaccinated for COVID-19 by Groups for Florida COVID-19 Weekly Situation Report: Vaccination Impact Previous week (July 30, 2021 - August 5, 2021)