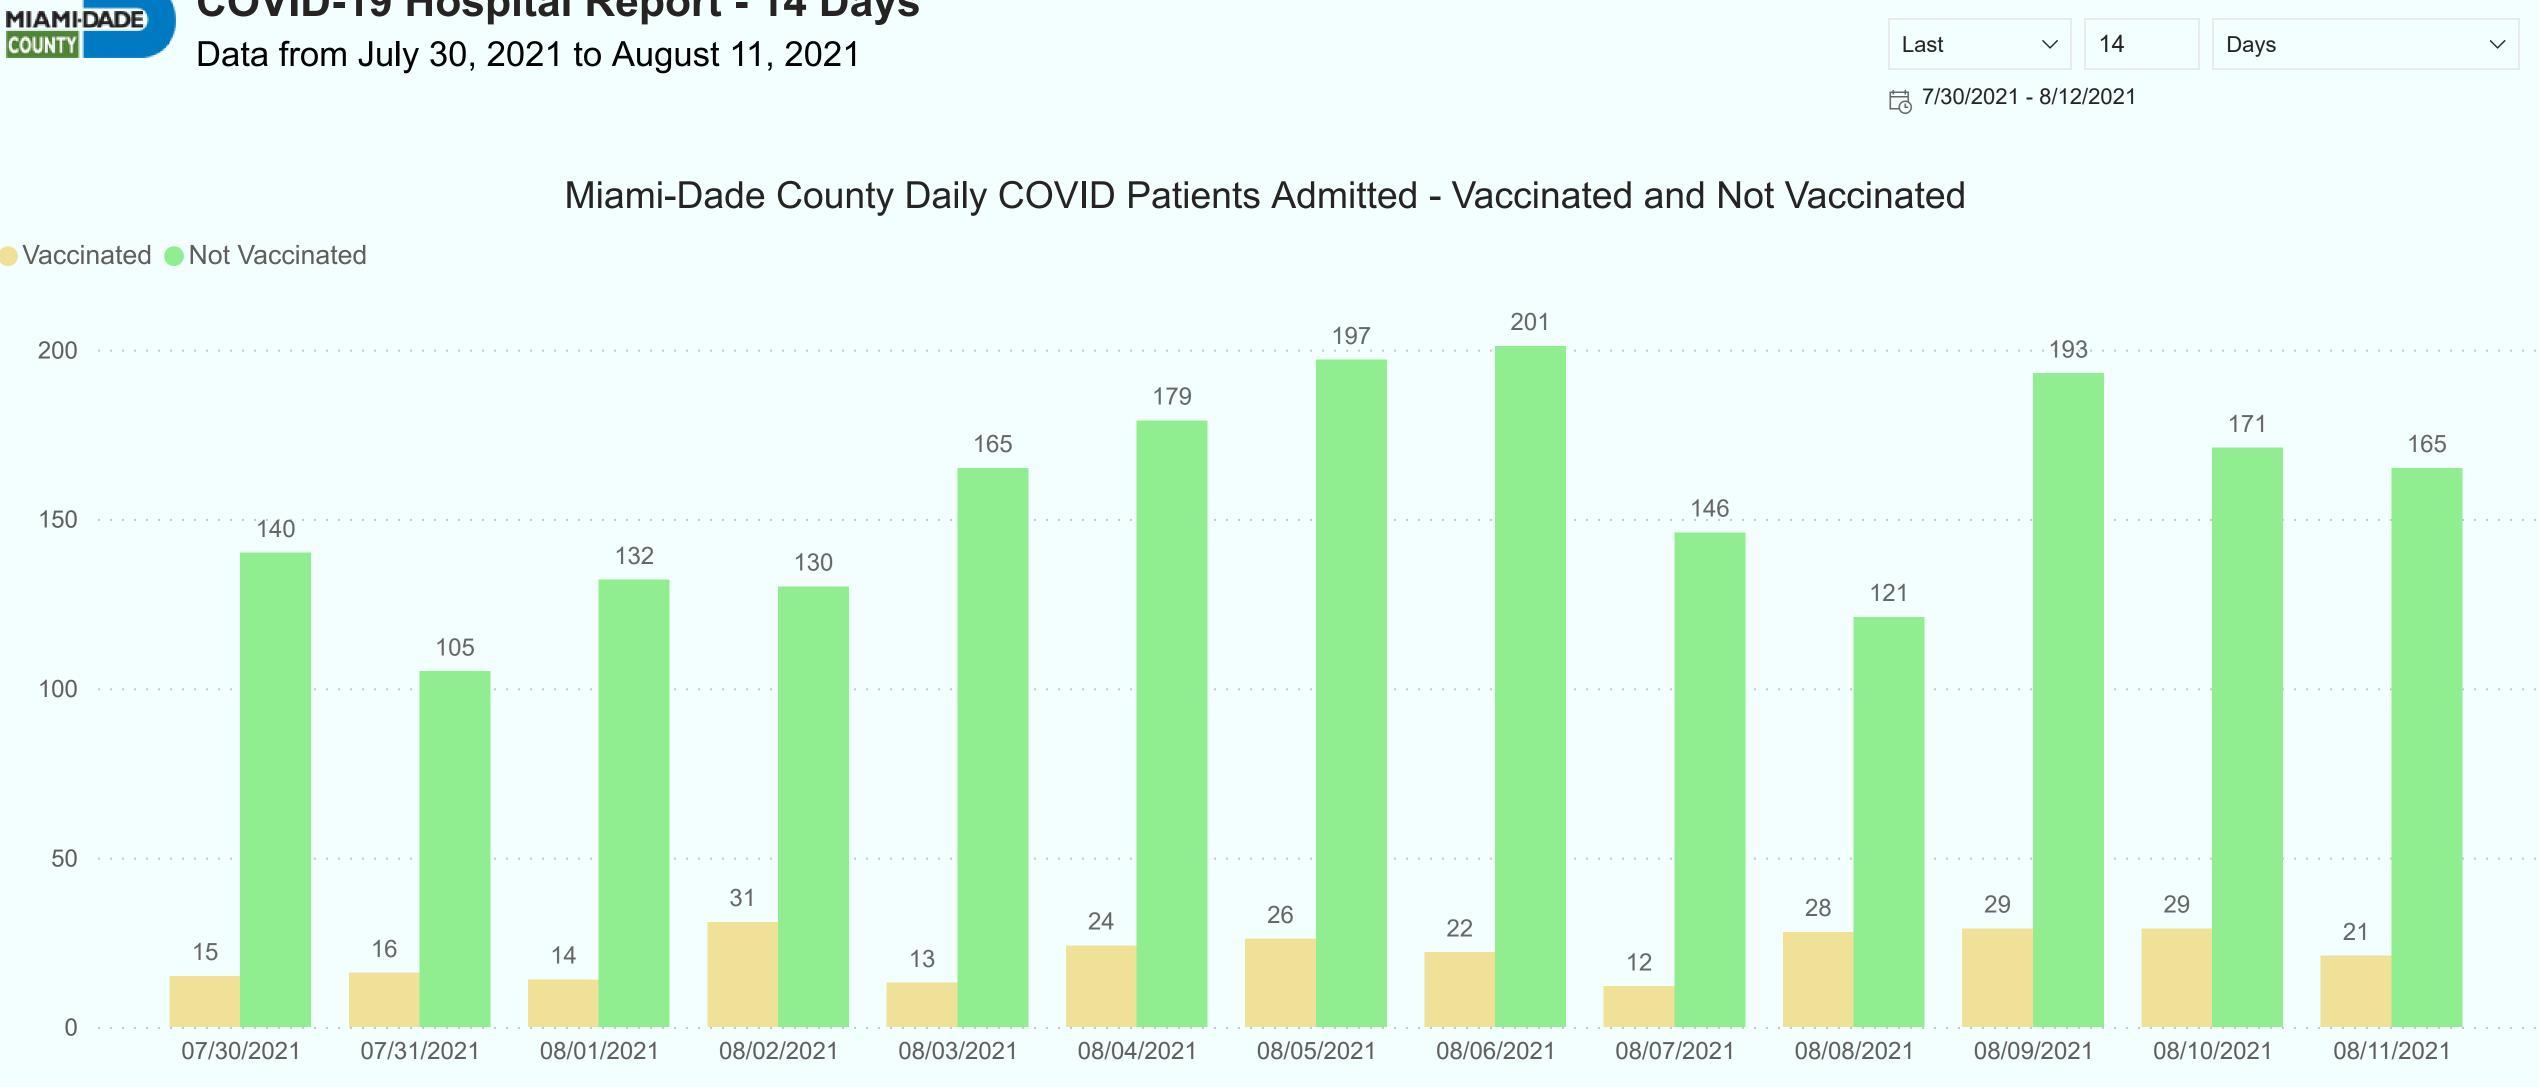

## **COVID-19 Hospital Report - 14 Days**

Data from July 30, 2021 to August 11, 2021

# Miami-Dade County Daily Covid-19 Hospital Report

|                                               |            |            |            |            |            |            |            |            | -          |            | -          |            |           |
|-----------------------------------------------|------------|------------|------------|------------|------------|------------|------------|------------|------------|------------|------------|------------|-----------|
| Category                                      | 07/30/2021 | 07/31/2021 | 08/01/2021 | 08/02/2021 | 08/03/2021 | 08/04/2021 | 08/05/2021 | 08/06/2021 | 08/07/2021 | 08/08/2021 | 08/09/2021 | 08/10/2021 | 08/11/202 |
| Available Beds                                |            |            |            |            |            |            |            |            |            |            |            |            |           |
| Acute Care Beds                               | 4354       | 4787       | 4877       | 5264       | 5319       | 5361       | 5390       | 4616       | 4753       | 4928       | 4978       | 4980       | 453       |
| Beds that may be converted to Acute Care Beds | 494        | 567        | 610        | 637        | 643        | 642        | 627        | 587        | 607        | 627        | 591        | 642        | 62        |
| ICU Beds                                      | 872        | 914        | 938        | 940        | 944        | 983        | 980        | 856        | 900        | 915        | 894        | 901        | 85        |
| Beds that may be converted to ICU Beds        | 283        | 313        | 317        | 359        | 326        | 327        | 328        | 292        | 292        | 293        | 314        | 289        | 28        |
| Ventilators                                   |            |            |            |            |            |            |            |            |            |            |            |            |           |
| Ventilators Hospital Inventory                | 1294       | 1354       | 1374       | 1328       | 1347       | 1451       | 1399       | 1316       | 1383       | 1378       | 1363       | 1361       | 131       |
| Ventilators In Use                            | 515        | 534        | 551        | 558        | 589        | 655        | 663        | 545        | 643        | 660        | 678        | 677        | 65        |
| COVID-19 Cases                                |            |            |            |            |            |            |            |            |            |            |            |            |           |
| COVID Patients on Ventilators                 | 168        | 180        | 188        | 233        | 219        | 219        | 243        | 201        | 233        | 241        | 261        | 263        | 25        |
| COVID Patients in ICU Beds                    | 228        | 240        | 260        | 249        | 279        | 292        | 298        | 262        | 285        | 295        | 312        | 335        | 32        |
| COVID Patients in Non-ICU Beds                | 962        | 1046       | 1129       | 1172       | 1218       | 1279       | 1357       | 1152       | 1244       | 1289       | 1364       | 1362       | 124       |
| COVID Patients in ICU / Non-ICU Beds          | 1190       | 1286       | 1389       | 1421       | 1497       | 1571       | 1655       | 1414       | 1529       | 1584       | 1676       | 1697       | 156       |
| COVID-19 Patients                             |            |            |            |            |            |            |            |            |            |            |            |            |           |
| New COVID Patients                            | 155        | 121        | 146        | 161        | 178        | 203        | 223        | 223        | 158        | 149        | 222        | 200        | 18        |
| COVID Patients Vaccinated                     | 15         | 16         | 14         | 31         | 13         | 24         | 26         | 22         | 12         | 28         | 29         | 29         | 2         |
| COVID Patients Not Vaccinated                 | 140        | 105        | 132        | 130        | 165        | 179        | 197        | 201        | 146        | 121        | 193        | 171        | 16        |
| COVID Patients Discharged                     | 148        | 110        | 128        | 141        | 184        | 154        | 149        | 165        | 165        | 166        | 171        | 182        | 17        |
|                                               |            |            |            |            |            |            |            |            |            |            |            |            |           |