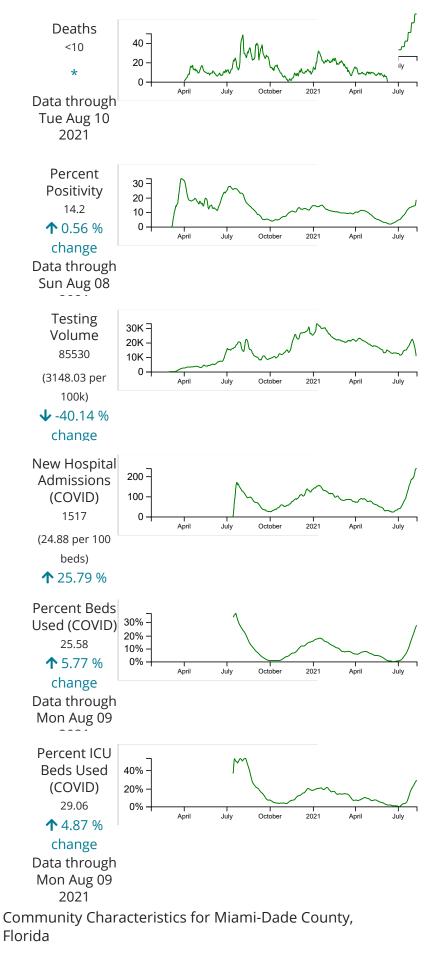

### Moving to a New Normal Daily Dashboard

August 12, 2021

Seven-Day Average COVID Positivity Rate: 14.20%