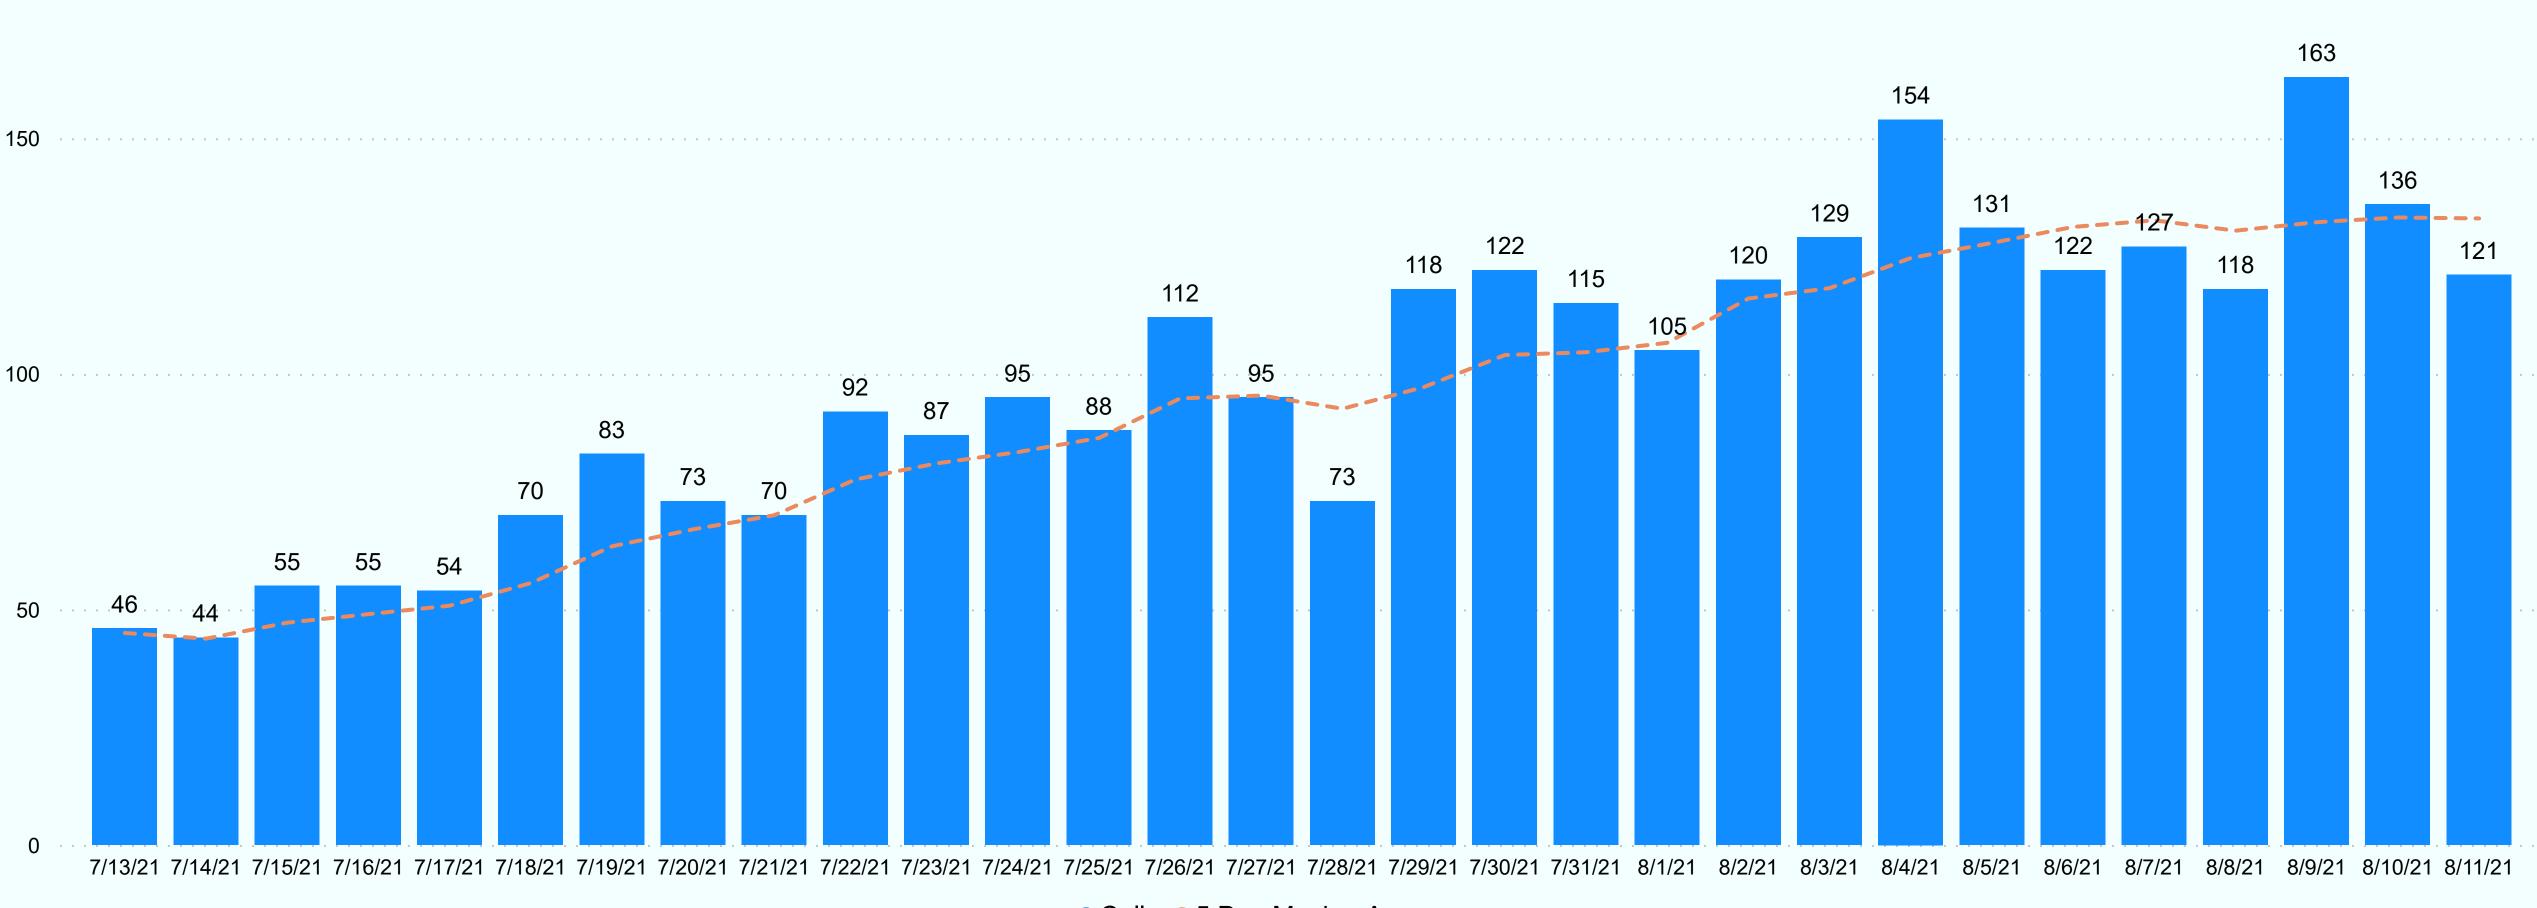

\*\* As certain data points are clarified, information reported for prior periods may change.

Miami-Dade County Fire Rescue COVID Calls MIAMI-DADE FIRE RESCUE OPERATES MULTIPLE SITES, BOTH FIXED AND TEMPORARY POP-UP SITES FOR VARIOUS EVENTS THROUGHOUT THE COUNTY FOR BOTH TESTING AND VACCINATIONS. THE DATA ON THE FOLLOWING SLIDES REPRESENTS THE MOST CURRENT-DAY INFORMATION.

# Miami-Dade County Fire Rescue Calls

Data Source: Miami-Dade Fire Rescue

(Data verified as of August 12, 2021 at 12:00pm)

Last 30 Days

Miami-Dade County Operated COVID-19 Collection Testing Sites Total Individuals Tested July 12, 2021 through August 11, 2021