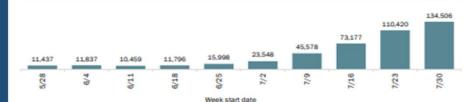

#### New cases for the past 10 w

Cumulative and Weekly Number of Individuals vaccinated for COVID-19 by Groups for Florida COVID-19 Weekly Situation Report: Vaccination Impact Previous week (July 30, 2021 - August 5, 2021)