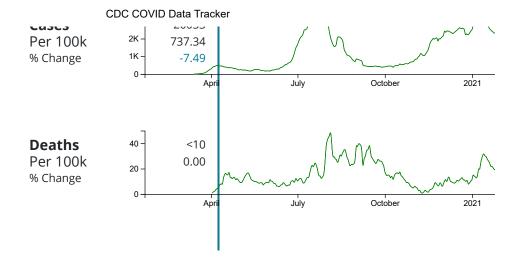

#### Miami-Dade County, Florida

State Health Department

7-day Rate | 7-day Percent Change

**Community Transmission** 

Cases

% Positivity

Deaths

% Eligible Population Fully Vaccinated

#### Cases & Deaths in Miami-Dade County, Florida