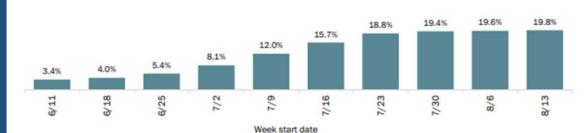

#### New case positivity for the past 10 weeks

| Case data           | Previous week | Cumulative |
|---------------------|---------------|------------|
| Total               | 150,118       | 3,027,954  |
| New case positivity | 19.8%         | 19.8%      |
| Deaths              | 346           | 42,252     |