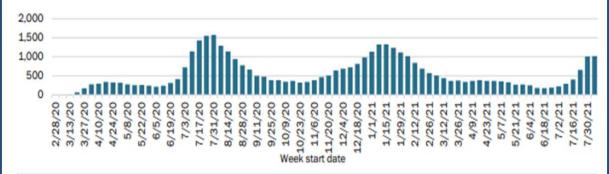

#### New cases for the past 10 weeks

Week start date

#### New case positivity for the past 10 weeks

#### Number of doses administered in the past 10 weeks

Week start date