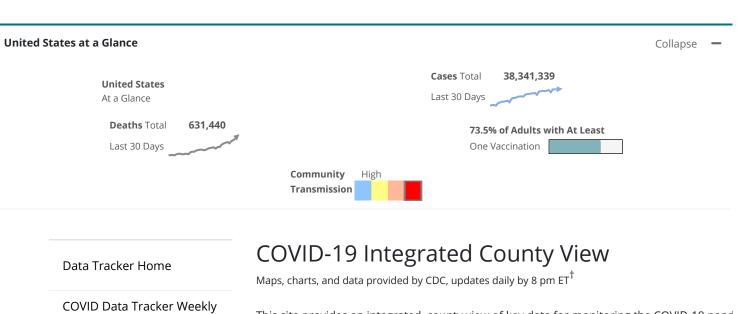

## CDC Daily COVID Data Tracker

THE FOLLOWING SLIDES ARE FROM THE CENTERS FOR DISEASE CONTROL AND PREVENTION (CDC). THEY ARE UPDATED FOR MIAMI-DADE COUNTY ON A DAILY BASIS AND MAY CONTAIN MORE CURRENT DATA THAN THOSE SLIDES PROVIDED BY THE FLORIDA DEPARTMENT OF HEALTH.

#### **COVID Data Tracker**

Review

**Your Community** 

**County View** 

Forecasting

Vaccinations in the US

#### **Community Profile Report**

State Profile Report

Pandemic Vulnerability Index

Health Equity Data

**Vaccinations** 

Cases, Deaths, and Testing +

**Demographic Trends** 

**Health Care Settings** 

Genomic Surveillance

This site provides an integrated, county view of key data for monitoring the COVID-19 pand States. For the most complete and up-to-date data for any particular county or state, visit t department website.