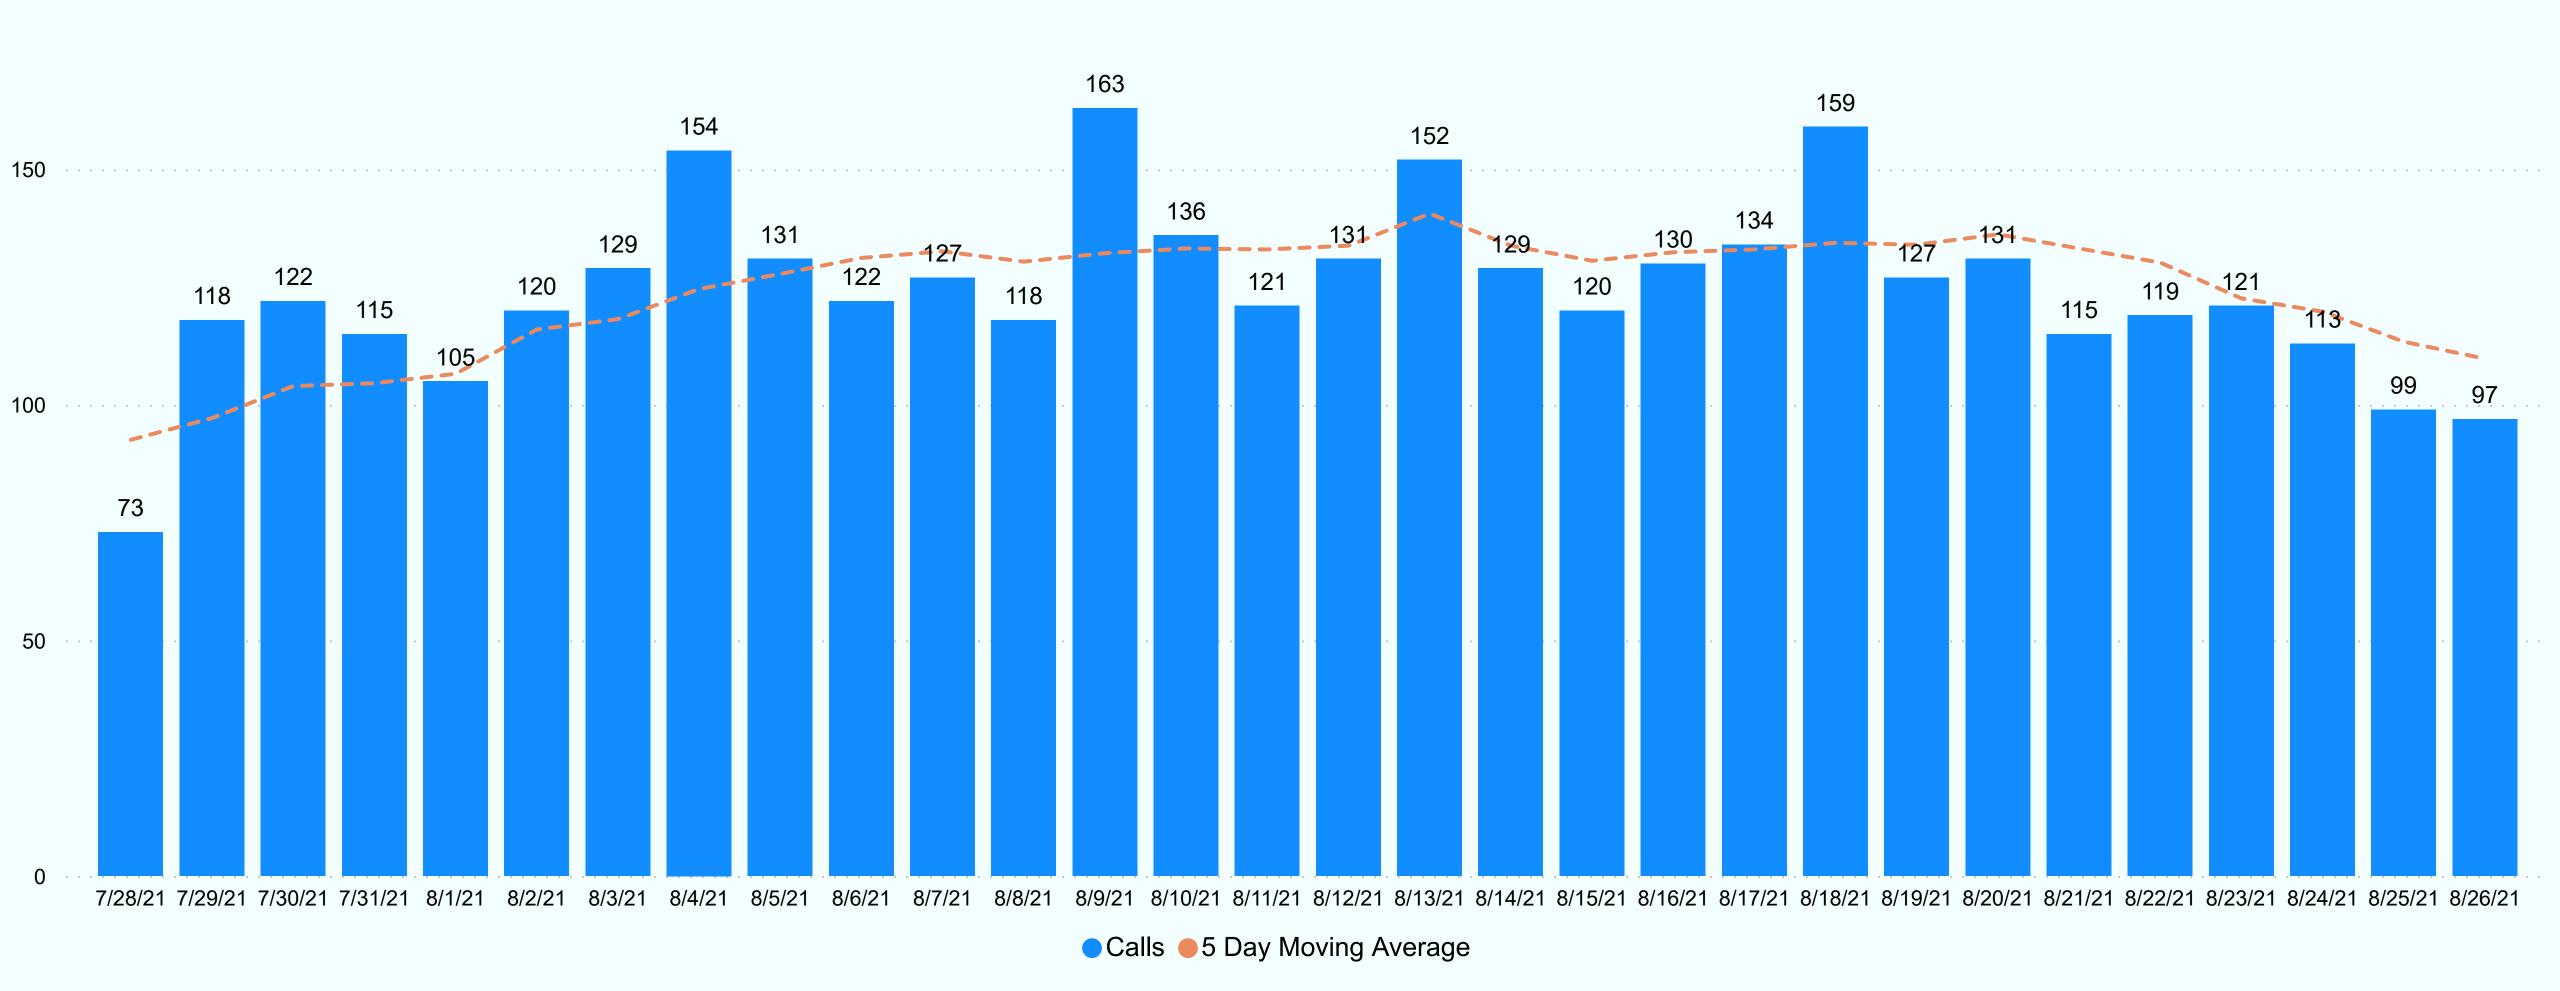

## Miami-Dade County Fire Rescue Calls

Last 30 Days

Data Source: Miami-Dade Fire Rescue (Data verified as of August 27, 2021 at 12:00pm)