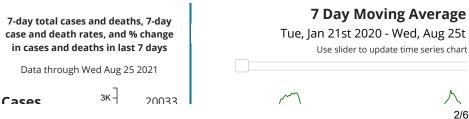

#### Miami-Dade County, Florida

State Health Department

7-day Rate | 7-day Percent Change

**Community Transmission** 

Cases

% Positivity

Deaths

% Eligible Population Fully Vaccinated

#### Cases & Deaths in Miami-Dade County, Florida