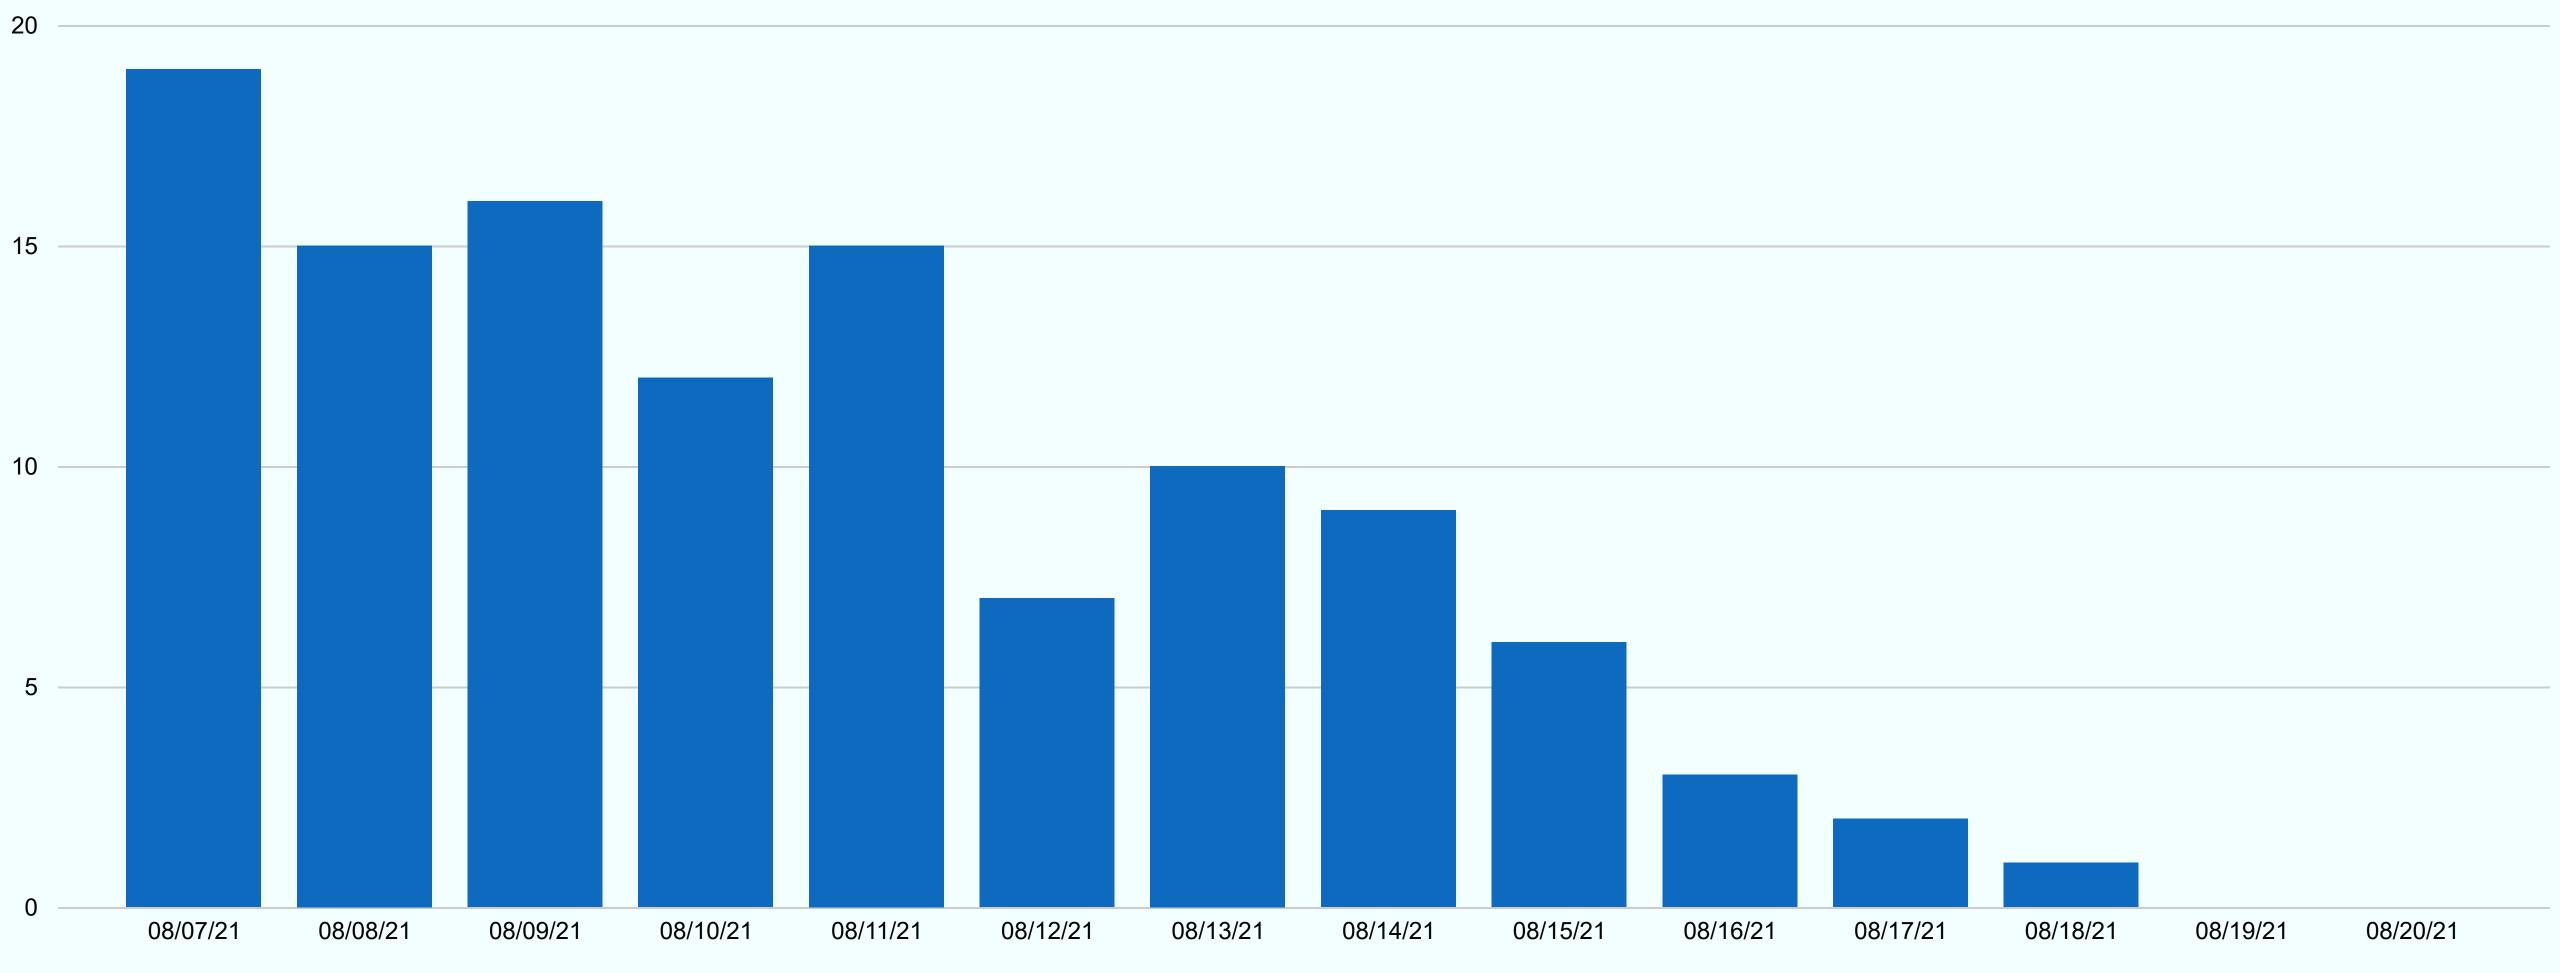

(Data verified as of August 27, 2021 at 12:00pm)

<sup>\*\*</sup> As certain data points are clarified, information reported for prior periods may change.

Miami-Dade County Fire Rescue COVID Calls MIAMI-DADE FIRE RESCUE OPERATES MULTIPLE SITES, BOTH FIXED AND TEMPORARY POP-UP SITES FOR VARIOUS EVENTS THROUGHOUT THE COUNTY FOR BOTH TESTING AND VACCINATIONS. THE DATA ON THE FOLLOWING SLIDES REPRESENTS THE MOST CURRENT-DAY INFORMATION.

## Miami-Dade County Fire Rescue Calls

Last 30 Days

Data Source: Miami-Dade Fire Rescue (Data verified as of August 27, 2021 at 12:00pm)