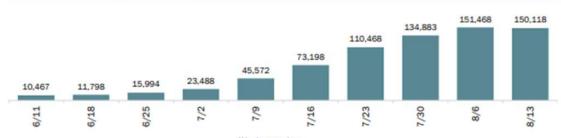

#### New cases for the past 10 weeks

Week start date

| Case data           | Previous week | Cumulative |
|---------------------|---------------|------------|
| Total               | 150,118       | 3,027,954  |
| New case positivity | 19.8%         | 19.8%      |
| Deaths              | 346           | 42,252     |