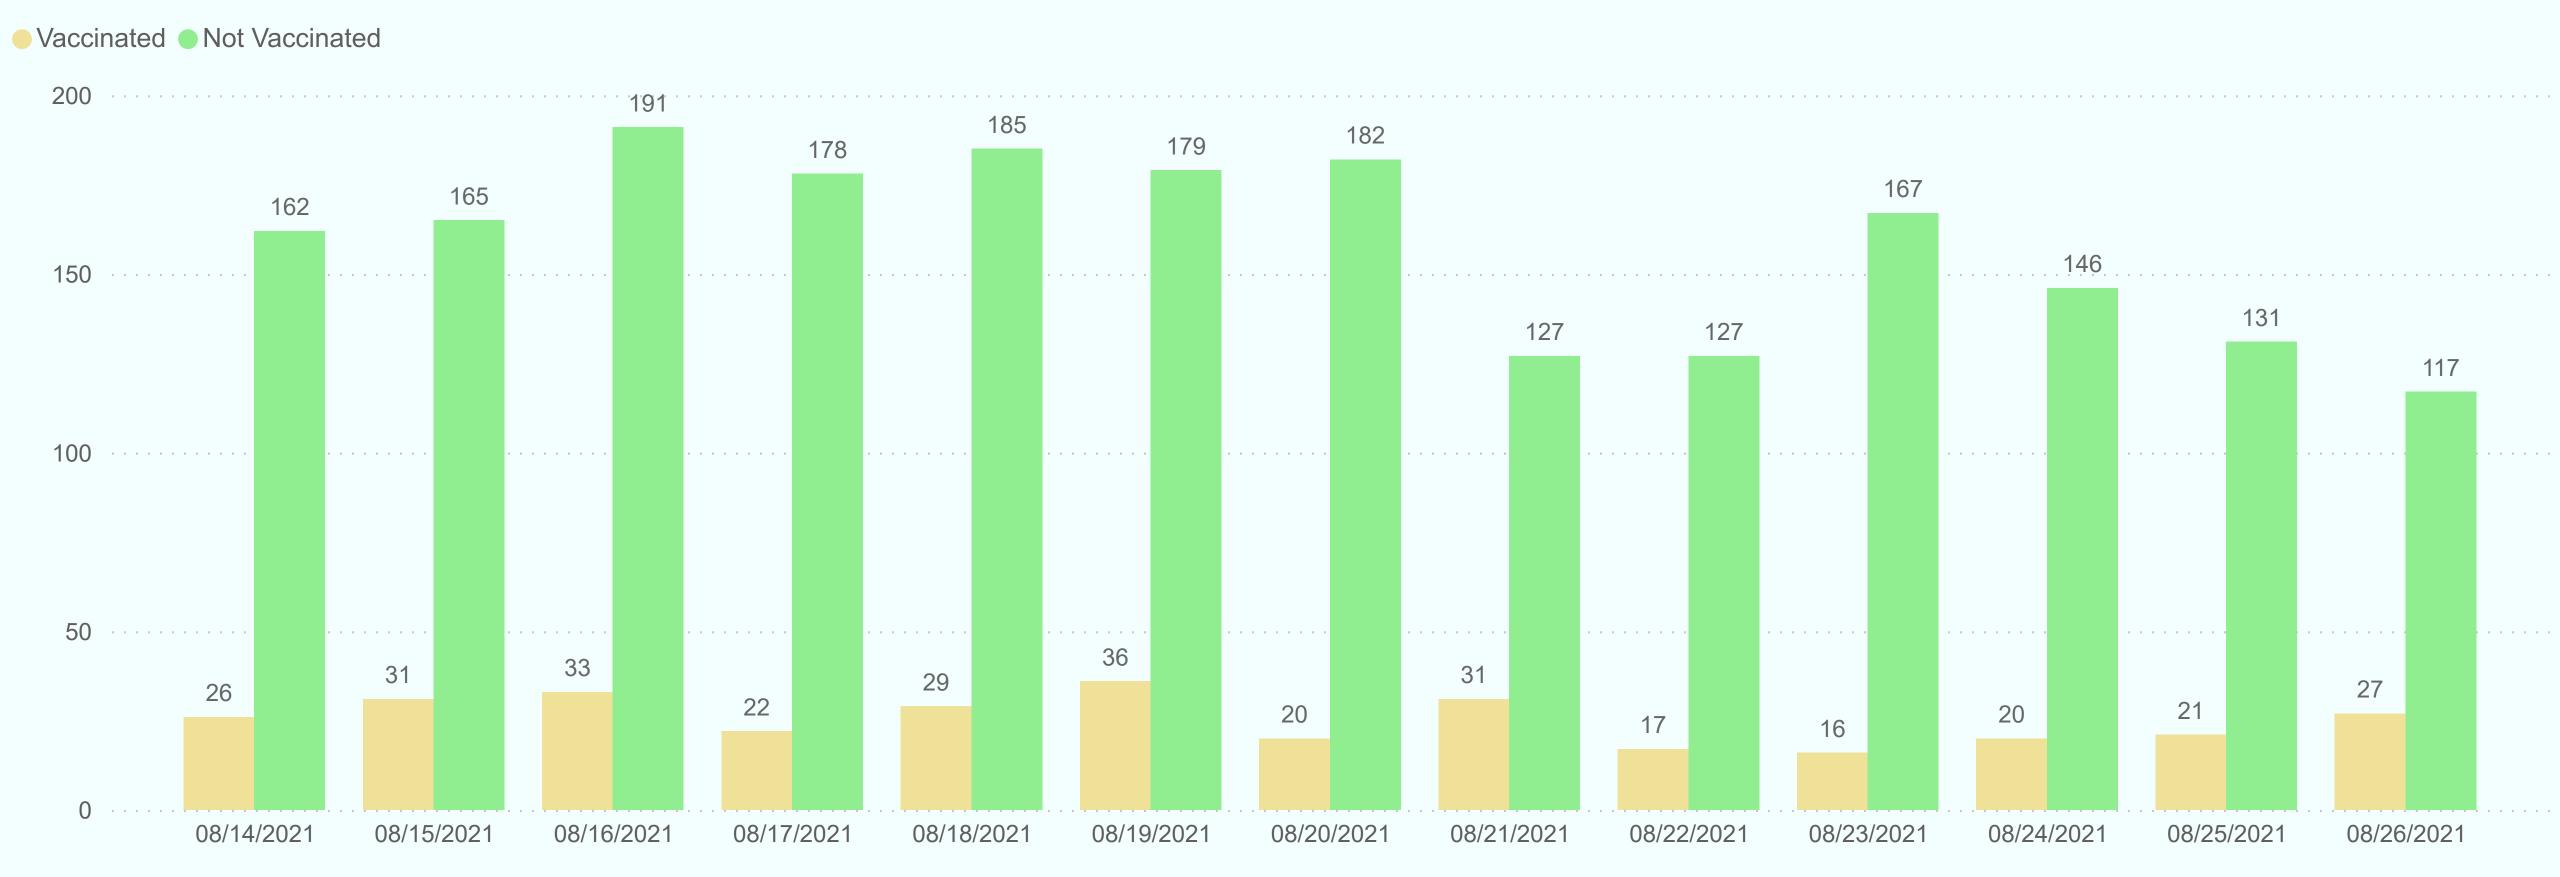

#### Miami-Dade County Daily COVID Patients Admitted - Vaccinated and Not Vaccinated

\*This data has been collected and compiled based on Emergency Order 02-21, as of the time noted. The information is submitted by the respective facilities and has not been audited.

## Miami-Dade County Daily Covid-19 Hospital Report

|                                               |            |            |            |            |            |            |            |            | •          |            | •          |            |            |            |
|-----------------------------------------------|------------|------------|------------|------------|------------|------------|------------|------------|------------|------------|------------|------------|------------|------------|
| Category                                      | 08/13/2021 | 08/14/2021 | 08/15/2021 | 08/16/2021 | 08/17/2021 | 08/18/2021 | 08/19/2021 | 08/20/2021 | 08/21/2021 | 08/22/2021 | 08/23/2021 | 08/24/2021 | 08/25/2021 | 08/26/2021 |
| Available Beds                                |            |            |            |            |            |            |            |            |            |            |            |            |            |            |
| Acute Care Beds                               | 4463       | 4317       | 4978       | 5312       | 4912       | 4887       | 4779       | 4400       | 4360       | 4847       | 5217       | 5321       | 4925       | 4933       |
| Beds that may be converted to Acute Care Beds | 646        | 610        | 631        | 623        | 627        | 627        | 603        | 514        | 514        | 627        | 627        | 627        | 627        | 627        |
| ICU Beds                                      | 826        | 811        | 889        | 964        | 932        | 926        | 908        | 866        | 862        | 914        | 971        | 974        | 922        | 932        |
| Beds that may be converted to ICU Beds        | 275        | 272        | 291        | 329        | 298        | 294        | 290        | 256        | 252        | 295        | 319        | 319        | 292        | 292        |
| Ventilators                                   |            |            |            |            |            |            |            |            |            |            |            |            |            |            |
| Ventilators Hospital Inventory                | 1323       | 1288       | 1365       | 1393       | 1449       | 1450       | 1433       | 1428       | 1395       | 1444       | 1465       | 1447       | 1460       | 1441       |
| Ventilators In Use                            | 681        | 676        | 729        | 750        | 744        | 753        | 752        | 755        | 748        | 769        | 811        | 770        | 787        | 779        |
| COVID-19 Cases                                |            |            |            |            |            |            |            |            |            |            |            |            |            |            |
| COVID Patients on Ventilators                 | 265        | 268        | 299        | 386        | 308        | 320        | 322        | 353        | 330        | 342        | 302        | 352        | 332        | 333        |
| COVID Patients in ICU Beds                    | 415        | 332        | 370        | 403        | 396        | 382        | 369        | 360        | 359        | 374        | 402        | 404        | 381        | 370        |
| COVID Patients in Non-ICU Beds                | 1178       | 1207       | 1435       | 1432       | 1425       | 1506       | 1420       | 1438       | 1408       | 1470       | 1570       | 1489       | 1311       | 1269       |
| COVID Patients in ICU / Non-ICU Beds          | 1593       | 1539       | 1805       | 1835       | 1821       | 1888       | 1789       | 1798       | 1767       | 1844       | 1972       | 1893       | 1692       | 1639       |
| COVID-19 Patients                             |            |            |            |            |            |            |            |            |            |            |            |            |            |            |
| New COVID Patients                            | 167        | 188        | 196        | 224        | 200        | 214        | 215        | 202        | 158        | 144        | 183        | 166        | 152        | 144        |
| COVID Patients Vaccinated                     | 17         | 26         | 31         | 33         | 22         | 29         | 36         | 20         | 31         | 17         | 16         | 20         | 21         | 27         |
| COVID Patients Not Vaccinated                 | 150        | 162        | 165        | 191        | 178        | 185        | 179        | 182        | 127        | 127        | 167        | 146        | 131        | 117        |
| COVID Patients Discharged                     | 202        | 181        | 144        | 198        | 200        | 178        | 208        | 214        | 171        | 139        | 273        | 221        | 204        | 198        |