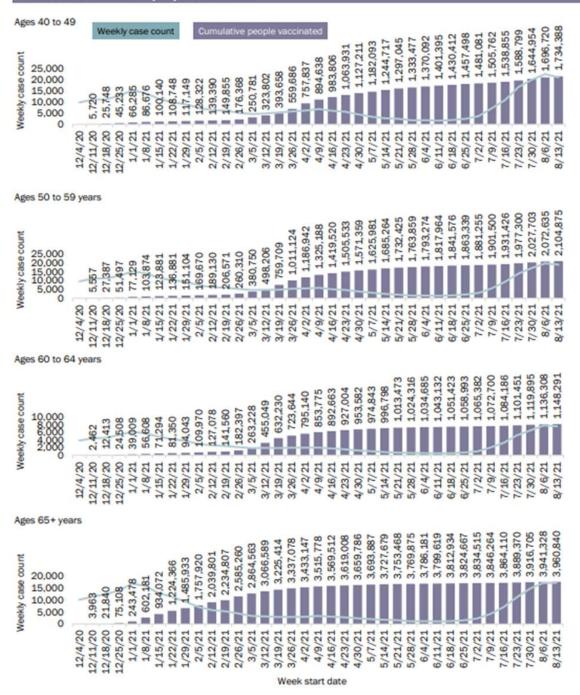

# Cumulative and Weekly Number of Individuals Vaccinated for COVID-19 by Groups for Florida

#### COVID-19 Weekly Situation Report: Demographics Overview

Previous week (August 13, 2021 - August 19, 2021)

|              |                    |                      | Cumulath<br>(since March 1, |           |                 | (Aug                 | Previous<br>gust 13, 2021 - | <b>s week</b><br>August 19, 2021 |                                    |
|--------------|--------------------|----------------------|-----------------------------|-----------|-----------------|----------------------|-----------------------------|----------------------------------|------------------------------------|
| County       | 2021<br>population | People<br>veccinated | Percent 12+<br>vaccinated   | Cases     | Case positivity | People<br>vaccinated | Cases                       | New case positivity              | Cases per<br>100,000<br>population |
| All ages     | 21,975,117         | 12,691,414           | 66%                         | 3,027,954 | 19.8%           | 225,491              | 150,118                     | 19.8%                            | 683.1                              |
| <12          | 2,856,074          |                      |                             | 225,176   | 15.8%           |                      | 20,331                      | 23.0%                            | 711.9                              |
| 12-19        | 1,972,084          | 921,283              | 47%                         | 288,814   | 21.6%           | 42,725               | 17,310                      | 24.8%                            | 877.8                              |
| 20-29        | 2,744,987          | 1,277,612            | 47%                         | 536,746   | 23.4%           | 37,649               | 22,257                      | 21.4%                            | 810.8                              |
| 30-39        | 2,784,698          | 1,544,125            | 55%                         | 519,992   | 22.5%           | 43,714               | 25,111                      | 21.3%                            | 901.7                              |
| 40-49        | 2,669,253          | 1,734,388            | 65%                         | 458,502   | 22.0%           | 37,668               | 21,231                      | 20.1%                            | 795.4                              |
| 50-59        | 2,925,172          | 2,104,875            | 72%                         | 430,345   | 19.8%           | 32,240               | 19,038                      | 18.2%                            | 650.8                              |
| 60-64        | 1,438,783          | 1,148,291            | 80%                         | 167,955   | 17.1%           | 11,983               | 7,631                       | 16.7%                            | 530.4                              |
| 65+          | 4,584,066          | 3,960,840            | 86%                         | 398,785   | 14.9%           | 19,512               | 17,197                      | 14.1%                            | 375.1                              |
| Unknown      |                    |                      |                             | 1,639     | 7.4%            |                      | 12                          | 38.7%                            |                                    |
| All genders  | 21,975,117         | 12,691,414           | 66%                         | 3,027,954 | 19.8%           | 225,491              | 150,118                     | 19.8%                            | 683.1                              |
| Female       | 11,235,512         | 6,822,958            | 69%                         | 1,582,064 | 19.6%           | 116,866              | 77,206                      | 18.2%                            | 687.2                              |
| Male         | 10,739,605         | 5,842,298            | 63%                         | 1,401,423 | 20.3%           | 108,378              | 65,808                      | 21.2%                            | 612.8                              |
| Unknown      |                    | 26,158               |                             | 44,467    | 14.3%           | 247                  | 7,104                       | 30.3%                            |                                    |
| White        | 16,975,231         | 8,021,801            | 47%                         | 1,730,223 | 23.6%           | 114,501              | 78,775                      | 20.8%                            | 464.1                              |
| Hispanic     | 5,352,032          | 1,933,817            | 36%                         | 620,758   | 29.8%           | 38,184               | 21,210                      | 19.8%                            | 396.3                              |
| Non-Hispanic | 11,623,199         | 4,355,561            | 37%                         | 993,301   | 23.5%           | 50,137               | 50,218                      | 21.3%                            | 432.0                              |
| Unknown      |                    | 1,732,423            |                             | 116,164   | 11.2%           | 26,180               | 7,347                       | 20.6%                            |                                    |
| Black        | 3,725,308          | 1,069,334            | 29%                         | 430,981   | 25.3%           | 31,848               | 22,441                      | 20.1%                            | 602.4                              |
| Hispanic     | 307,860            | 74,001               | 24%                         | 24,900    | 28.3%           | 2,326                | 1,065                       | 20.8%                            | 345.9                              |
| Non-Hispanic | 3,417,448          | 786,882              | 23%                         | 377,985   | 27.4%           | 21,594               | 19,700                      | 20.2%                            | 576.5                              |
| Unknown      |                    | 208,451              |                             | 28,096    | 12.0%           | 7,928                | 1,676                       | 18.7%                            |                                    |
| Other        | 1,274,578          | 1,740,510            | 137%                        | 458,374   | 21.2%           | 43,825               | 19,513                      | 16.6%                            | 1530.9                             |
| Hispanic     | 209,716            | 610,771              | 291%                        | 228,328   | 27.4%           | 16,687               | 7,769                       | 19.3%                            | 3704.5                             |
| Non-Hispanic | 1,064,862          | 643,394              | 60%                         | 165,964   | 20.7%           | 6,903                | 7,695                       | 14.1%                            | 722.6                              |
| Unknown      |                    | 486,345              |                             | 64,082    | 12.1%           | 20,235               | 4,049                       | 17.4%                            |                                    |
| Unknown      |                    | 1,859,769            |                             | 386,726   | 9.5%            | 35,317               | 24,280                      | 16.8%                            |                                    |
| Hispanic     |                    | 124,712              |                             | 69,461    | 13.0%           | 1,667                | 4,450                       | 13.4%                            |                                    |
| Non-Hispanic |                    | 125,840              |                             | 22,642    | 8.7%            | 959                  | 1,447                       | 10.0%                            |                                    |
| Unknown      |                    | 1,609,217            |                             | 294,623   | 9.0%            | 32,691               | 18,383                      | 18.9%                            |                                    |
| Florida      | 21,975,117         | 12,691,414           | 66%                         | 3,027,954 | 19.8%           | 225,491              | 150,118                     | 19.8%                            | 683.1                              |