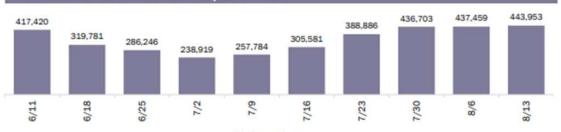

#### Number of doses administered in the past 10 weeks

Week start date

| Vaccine data      | Previous week | Cumulative |
|-------------------|---------------|------------|
| People vaccinated | 443,953       | 12,691,414 |
| First dose        | 216,136       | 2,160,503  |
| Series completed  | 227,817       | 10,530,911 |