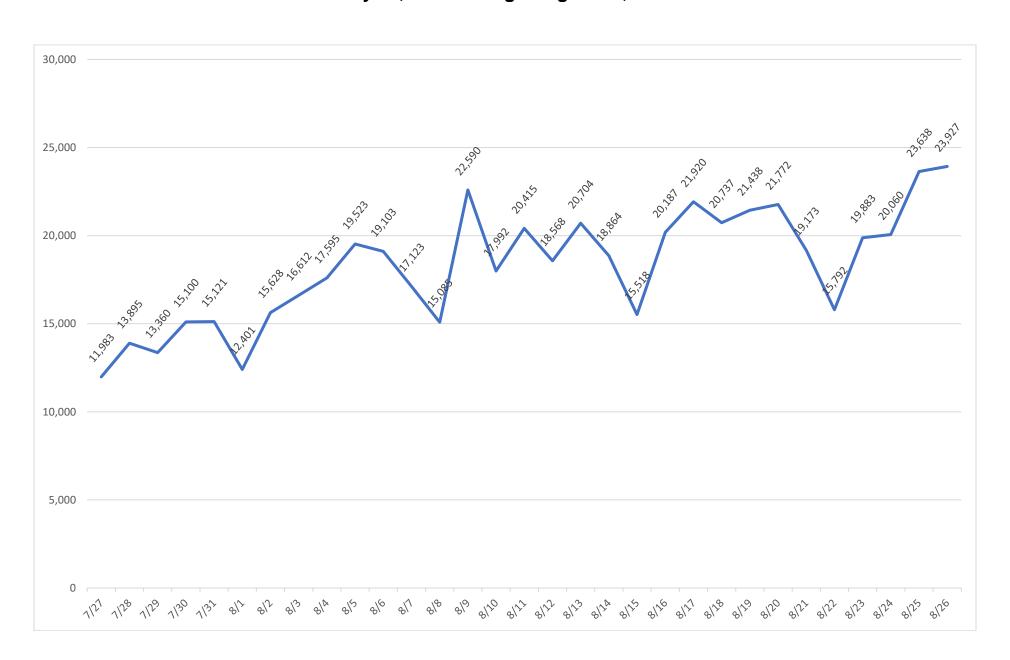

#### Miami-Dade County Operated COVID-19 Collection Testing Sites Total Individuals Tested July 27, 2021 through August 26, 2021