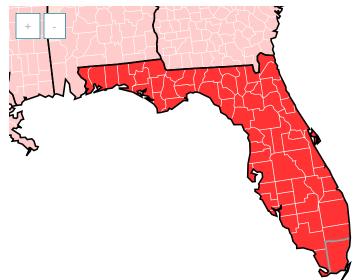

#### Miami-Dade County, Florida

State Health Department

7-day Rate | 7-day Percent Change

**Community Transmission** 

Cases

% Positivity

Deaths

% Eligible Population Fully Vaccinated