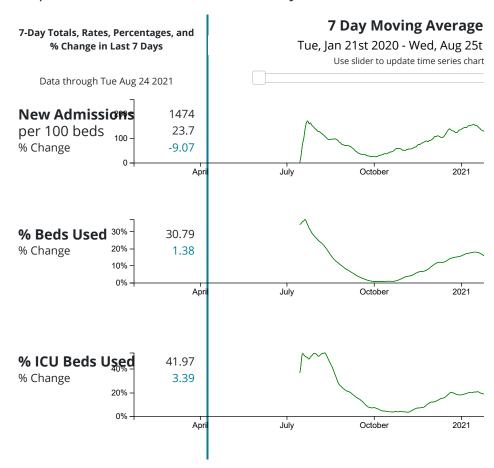

**New Hospital Admissions** 

#### Hospitalizations in Miami-Dade County, Florida