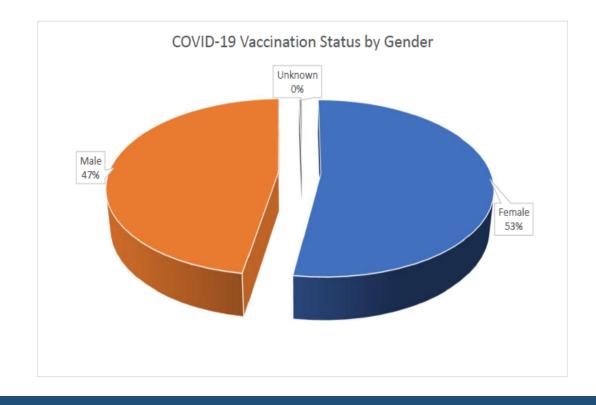

#### COVID-19 Weekly Situation Report: Demographics Overview

Previous week (August 13, 2021 - August 19, 2021)

|              |                    |                      | Cumulath<br>(since March 1, |           |                 | (Aug                 | Previous<br>gust 13, 2021 - | <b>s week</b><br>August 19, 2021 |                                    |
|--------------|--------------------|----------------------|-----------------------------|-----------|-----------------|----------------------|-----------------------------|----------------------------------|------------------------------------|
| County       | 2021<br>population | People<br>veccinated | Percent 12+<br>vaccinated   | Cases     | Case positivity | People<br>vaccinated | Cases                       | New case positivity              | Cases per<br>100,000<br>population |
| All ages     | 21,975,117         | 12,691,414           | 66%                         | 3,027,954 | 19.8%           | 225,491              | 150,118                     | 19.8%                            | 683.1                              |
| <12          | 2,856,074          |                      |                             | 225,176   | 15.8%           |                      | 20,331                      | 23.0%                            | 711.9                              |
| 12-19        | 1,972,084          | 921,283              | 47%                         | 288,814   | 21.6%           | 42,725               | 17,310                      | 24.8%                            | 877.8                              |
| 20-29        | 2,744,987          | 1,277,612            | 47%                         | 536,746   | 23.4%           | 37,649               | 22,257                      | 21.4%                            | 810.8                              |
| 30-39        | 2,784,698          | 1,544,125            | 55%                         | 519,992   | 22.5%           | 43,714               | 25,111                      | 21.3%                            | 901.7                              |
| 40-49        | 2,669,253          | 1,734,388            | 65%                         | 458,502   | 22.0%           | 37,668               | 21,231                      | 20.1%                            | 795.4                              |
| 50-59        | 2,925,172          | 2,104,875            | 72%                         | 430,345   | 19.8%           | 32,240               | 19,038                      | 18.2%                            | 650.8                              |
| 60-64        | 1,438,783          | 1,148,291            | 80%                         | 167,955   | 17.1%           | 11,983               | 7,631                       | 16.7%                            | 530.4                              |
| 65+          | 4,584,066          | 3,960,840            | 86%                         | 398,785   | 14.9%           | 19,512               | 17,197                      | 14.1%                            | 375.1                              |
| Unknown      |                    |                      |                             | 1,639     | 7.4%            |                      | 12                          | 38.7%                            |                                    |
| All genders  | 21,975,117         | 12,691,414           | 66%                         | 3,027,954 | 19.8%           | 225,491              | 150,118                     | 19.8%                            | 683.1                              |
| Female       | 11,235,512         | 6,822,958            | 69%                         | 1,582,064 | 19.6%           | 116,866              | 77,206                      | 18.2%                            | 687.2                              |
| Male         | 10,739,605         | 5,842,298            | 63%                         | 1,401,423 | 20.3%           | 108,378              | 65,808                      | 21.2%                            | 612.8                              |
| Unknown      |                    | 26,158               |                             | 44,467    | 14.3%           | 247                  | 7,104                       | 30.3%                            |                                    |
| White        | 16,975,231         | 8,021,801            | 47%                         | 1,730,223 | 23.6%           | 114,501              | 78,775                      | 20.8%                            | 464.1                              |
| Hispanic     | 5,352,032          | 1,933,817            | 36%                         | 620,758   | 29.8%           | 38,184               | 21,210                      | 19.8%                            | 396.3                              |
| Non-Hispanic | 11,623,199         | 4,355,561            | 37%                         | 993,301   | 23.5%           | 50,137               | 50,218                      | 21.3%                            | 432.0                              |
| Unknown      |                    | 1,732,423            |                             | 116,164   | 11.2%           | 26,180               | 7,347                       | 20.6%                            |                                    |
| Black        | 3,725,308          | 1,069,334            | 29%                         | 430,981   | 25.3%           | 31,848               | 22,441                      | 20.1%                            | 602.4                              |
| Hispanic     | 307,860            | 74,001               | 24%                         | 24,900    | 28.3%           | 2,326                | 1,065                       | 20.8%                            | 345.9                              |
| Non-Hispanic | 3,417,448          | 786,882              | 23%                         | 377,985   | 27.4%           | 21,594               | 19,700                      | 20.2%                            | 576.5                              |
| Unknown      |                    | 208,451              |                             | 28,096    | 12.0%           | 7,928                | 1,676                       | 18.7%                            |                                    |
| Other        | 1,274,578          | 1,740,510            | 137%                        | 458,374   | 21.2%           | 43,825               | 19,513                      | 16.6%                            | 1530.9                             |
| Hispanic     | 209,716            | 610,771              | 291%                        | 228,328   | 27.4%           | 16,687               | 7,769                       | 19.3%                            | 3704.5                             |
| Non-Hispanic | 1,064,862          | 643,394              | 60%                         | 165,964   | 20.7%           | 6,903                | 7,695                       | 14.1%                            | 722.6                              |
| Unknown      |                    | 486,345              |                             | 64,082    | 12.1%           | 20,235               | 4,049                       | 17.4%                            |                                    |
| Unknown      |                    | 1,859,769            |                             | 386,726   | 9.5%            | 35,317               | 24,280                      | 16.8%                            |                                    |
| Hispanic     |                    | 124,712              |                             | 69,461    | 13.0%           | 1,667                | 4,450                       | 13.4%                            |                                    |
| Non-Hispanic |                    | 125,840              |                             | 22,642    | 8.7%            | 959                  | 1,447                       | 10.0%                            |                                    |
| Unknown      |                    | 1,609,217            |                             | 294,623   | 9.0%            | 32,691               | 18,383                      | 18.9%                            |                                    |
| Florida      | 21,975,117         | 12,691,414           | 66%                         | 3,027,954 | 19.8%           | 225,491              | 150,118                     | 19.8%                            | 683.1                              |

| Gender  | Deaths | Cases     | Case<br>fatality<br>rate | Mortality per<br>100,000<br>population |  |  |
|---------|--------|-----------|--------------------------|----------------------------------------|--|--|
| Female  | 18,588 | 1,582,064 | 1.2%                     | 165.4                                  |  |  |
| Male    | 23,659 | 1,401,423 | 1.7%                     | 220.3                                  |  |  |
| Unknown | 5      | 44,467    | 0.0%                     |                                        |  |  |
| Florida | 42,252 | 3,027,954 | 1.4%                     | 192.3                                  |  |  |