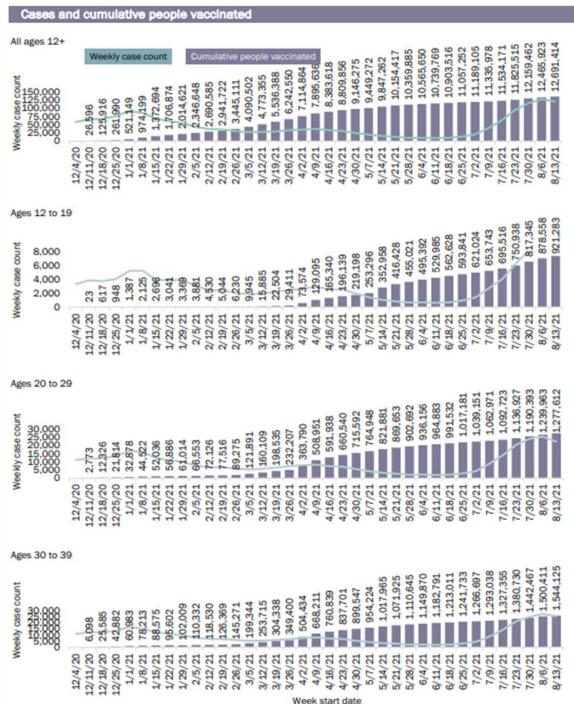

#### Cumulative Number of Individuals Vaccinated and New Cases of COVID-19 in Florida

# Cumulative and Weekly COVID-19 Case Count for Florida

## Cumulative and Weekly COVID-19 Case Count for Florida