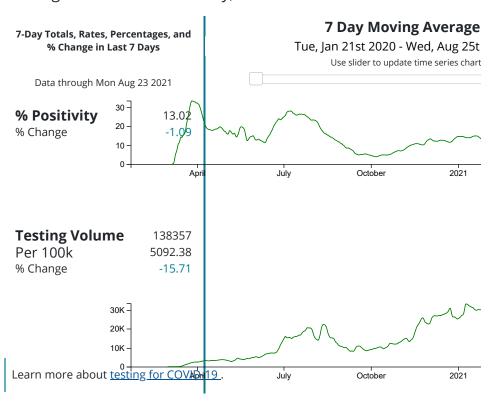

|

Florida

County or metro area:

Miami-Dade County

#### **Reset Selections**

Time Period: Thu Aug 19 2021 - Wed Aug 25 2021

#### Miami-Dade County, Florida

State Health Department

7-day Rate | 7-day Percent Change

**Community Transmission** 

Cases

% Positivity

Deaths

% Eligible Population Fully Vaccinated

**New Hospital Admissions** 

#### On this page:

Cases & Deaths



**Testing Vaccinations Hospitalizations Community Characteristics** 



View a Time Lapse





Current 7-days is Thu Aug 19 2021 - Wed Aug 25 2021 for case rate and Tue Aug 17 2021 for percent positivity. The percent change in counties at each level of transmission is the compared to the previous 7-day period.

#### Cases & Deaths in Miami-Dade County, Florida





#### Testing in Miami-Dade County, Florida



#### Vaccinations in Miami-Dade County, Florida

Percent of Florida's fully vaccinated recipients with valid county of residence: **98.6%** States with lower percentages for valid county of residence should be interpreted with caution.

| People Vaccinated                 | At Least One Dose |
|-----------------------------------|-------------------|
| Total                             | 2,211,856         |
| % of Total Population             | 81.4%             |
| Population ≥ 12 Years of Age      | 2,210,734         |
| % of Population ≥ 12 Years of Age | 94.1%             |
| Population ≥ 18 Years of Age      | 2,076,164         |

% of Population  $\geq$  18 Years of Age 95.8% Population  $\geq$  65 Years of Age 464,463 % of Population  $\geq$  65 Years of Age 99.9%

Learn more abou