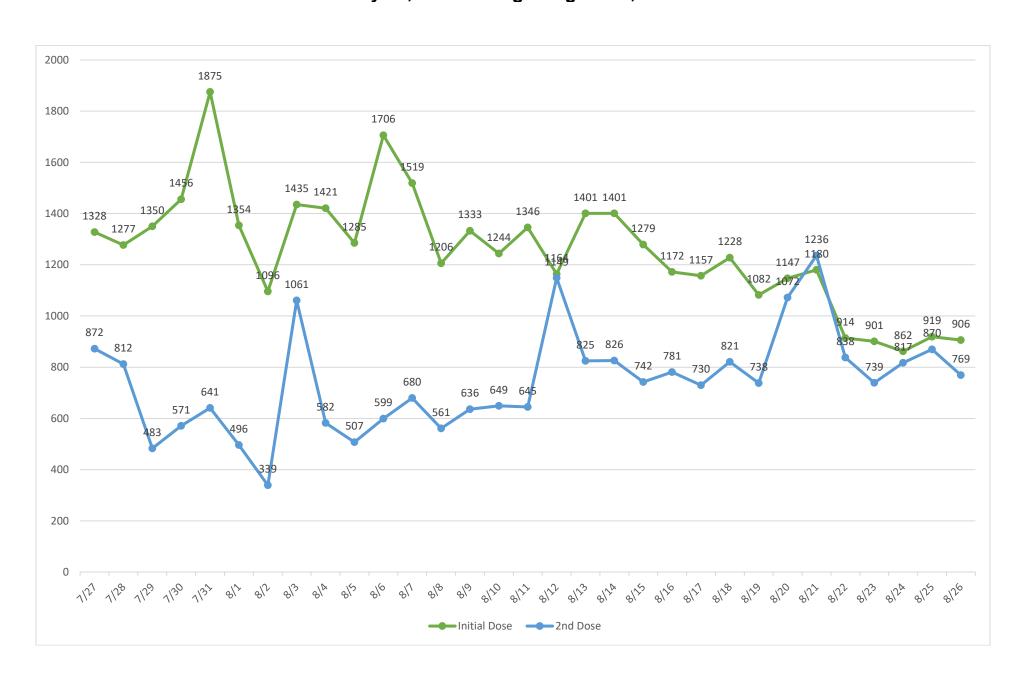

#### Miami-Dade County Operated COVID-19 Vaccination Data July 27, 2021 through August 26, 2021