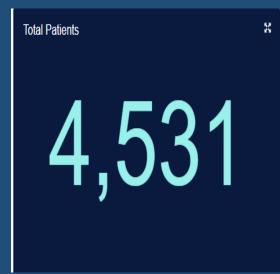

-------|
| Unknown      | 2,794  | 565,312   | 0.5%                     |                                        |
| Hispanic     | 10,460 | 1,016,771 | 1.0%                     | 178.2                                  |
| Non-Hispanic | 33,070 | 1,726,833 | 1.9%                     | 205.3                                  |
| Ethnicity    | Deaths | Cases     | Case<br>fatality<br>rate | Mortality per<br>100,000<br>population |



# Miami-Dade County Daily Deaths (Last 14 Days)



(Data verified as of September 03, 2021 at 5:00p...

State Department of Health Regeneron Treatment Facility Daily Report

THE FOLLOWING SLIDE PROVIDES
THE DAILY COUNT OF REGENERON
TREATMENTS PROVIDED AT THE
STATE FACILITY LOCATED IN
MIAMI-DADE COUNTY

# Regeneron Report - Mary Abreau Center at Tropical Park







# CDC Daily COVID Data Tracker

THE FOLLOWING SLIDES ARE FROM THE CENTERS FOR DISEASE CONTROL AND PREVENTION (CDC). THEY ARE UPDATED FOR MIAMI-DADE COUNTY ON A DAILY BASIS AND MAY CONTAIN MORE CURRENT DATA THAN THOSE SLIDES PROVIDED BY THE FLORIDA DEPARTMENT OF HEALTH.

# COVID-19 Integrated County View

Maps, charts, and data provided by CDC, updates daily by 8 pm ET

This site provides an integrated, county view of key data for monitoring the COVID-19 pandemic in the United States. It allows for the exploration of standardized data across the country.\* The footnotes describe each data source and the methods used for calculating the metrics. For the most complete and up-to-date data for any particular country or state, visit the relevant health department website. Additional data and