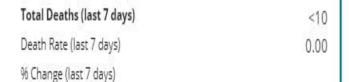

# Cases & Deaths in Miami-Dade County, Florida

Data through Wed Sep 08 2021

| Total Cases (last 7 days) | 12080  |
|---------------------------|--------|
| Case Rate (last 7 days)   | 444.62 |
| % Change (last 7 days)    | -27.32 |