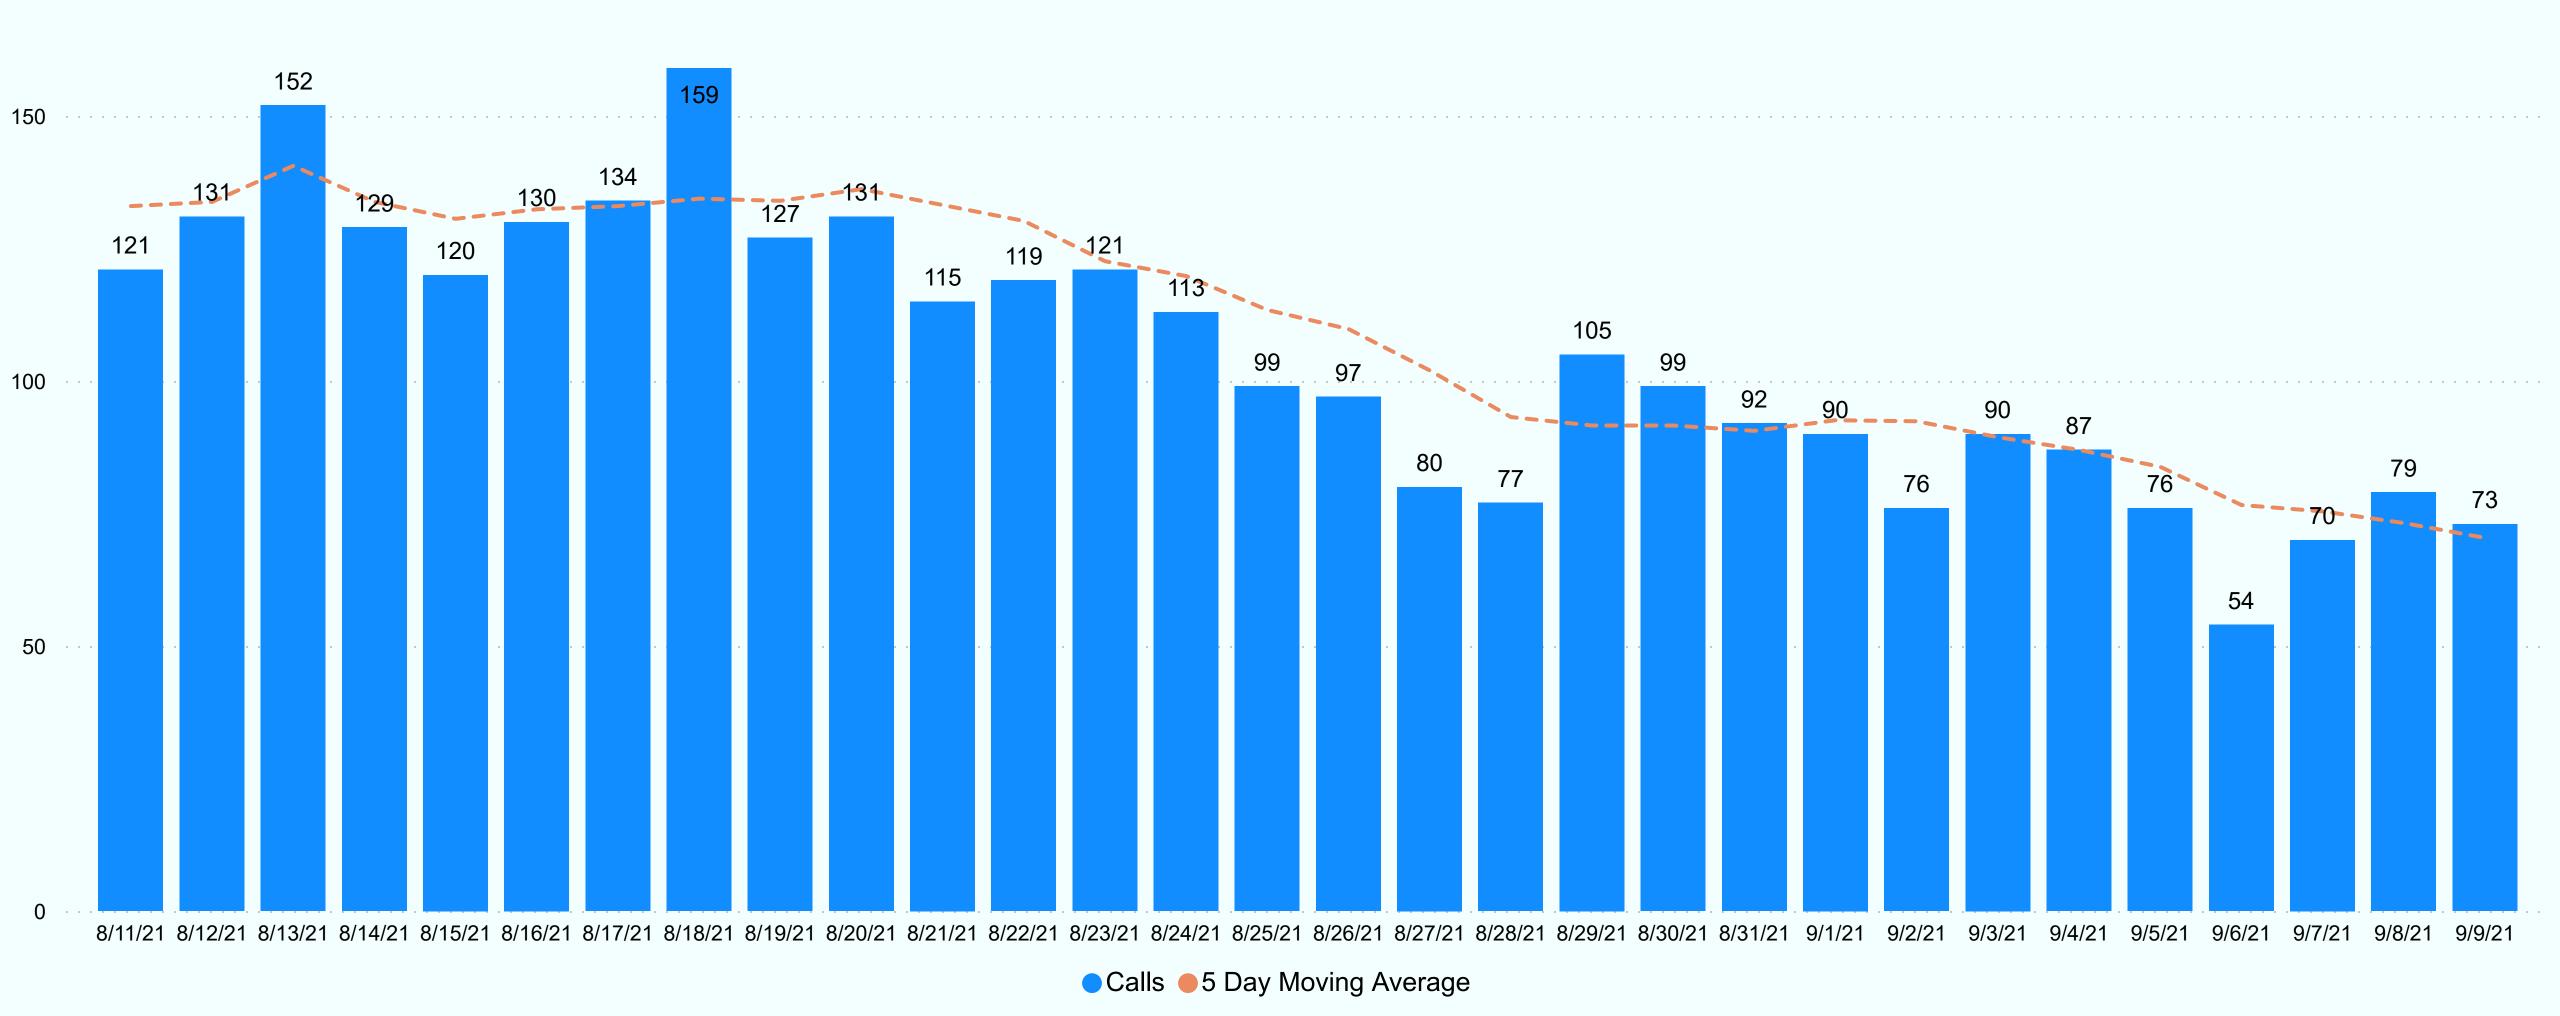

# Miami-Dade County Fire Rescue Calls

Last 30 Days

Data Source: Miami-Dade Fire Rescue

(Data verified as of September 10, 2021 at 12:00pm)