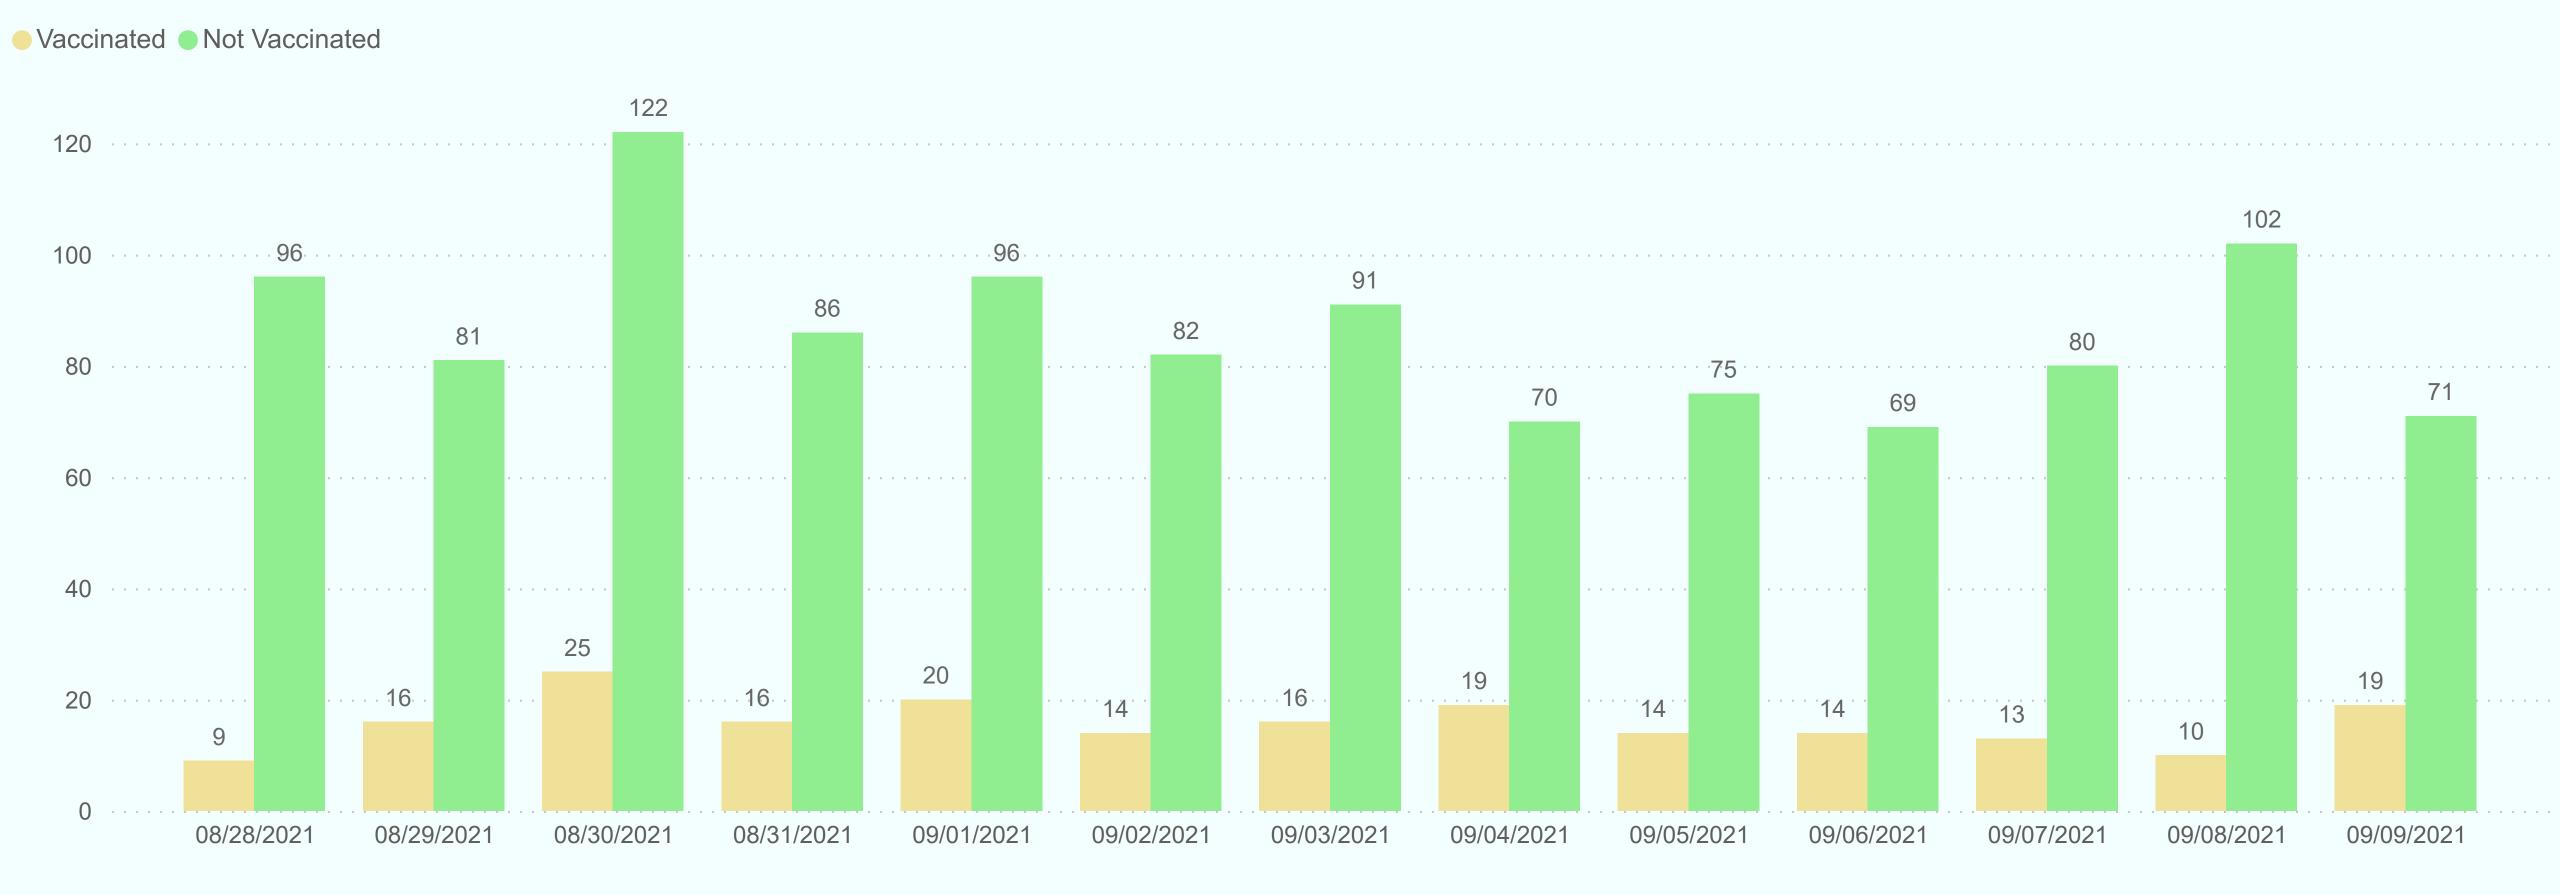

# Miami-Dade County Daily COVID Patients Admitted - Vaccinated and Not Vaccinated

\*This data has been collected and compiled based on Emergency Order 02-21, as of the time noted. The information is submitted by the respective facilities and has not been audited.

# Miami-Dade County Daily Covid-19 Hospital Report

|                                               |            |            |            |            |            |            |            |            | •          |            | •          |            |            |            |
|-----------------------------------------------|------------|------------|------------|------------|------------|------------|------------|------------|------------|------------|------------|------------|------------|------------|
| Category                                      | 08/27/2021 | 08/28/2021 | 08/29/2021 | 08/30/2021 | 08/31/2021 | 09/01/2021 | 09/02/2021 | 09/03/2021 | 09/04/2021 | 09/05/2021 | 09/06/2021 | 09/07/2021 | 09/08/2021 | 09/09/2021 |
| Available Beds                                |            |            |            |            |            |            |            |            |            |            |            |            |            |            |
| Acute Care Beds                               | 4603       | 4385       | 4929       | 5329       | 4949       | 4949       | 4912       | 4923       | 4596       | 4813       | 5328       | 4917       | 5311       | 5348       |
| Beds that may be converted to Acute Care Beds | 626        | 589        | 627        | 624        | 624        | 614        | 627        | 624        | 572        | 607        | 627        | 587        | 580        | 624        |
| ICU Beds                                      | 890        | 858        | 932        | 984        | 934        | 933        | 934        | 912        | 873        | 878        | 972        | 910        | 968        | 980        |
| Beds that may be converted to ICU Beds        | 303        | 267        | 293        | 321        | 291        | 292        | 289        | 289        | 294        | 288        | 322        | 289        | 314        | 322        |
| Ventilators                                   |            |            |            |            |            |            |            |            |            |            |            |            |            |            |
| Ventilators Hospital Inventory                | 1291       | 1389       | 1475       | 1480       | 1471       | 1358       | 1470       | 1473       | 1215       | 1422       | 1476       | 1455       | 1486       | 1520       |
| Ventilators In Use                            | 685        | 735        | 755        | 727        | 765        | 766        | 743        | 730        | 634        | 698        | 729        | 698        | 713        | 703        |
| COVID-19 Cases                                |            |            |            |            |            |            |            |            |            |            |            |            |            |            |
| COVID Patients on Ventilators                 | 277        | 316        | 317        | 369        | 312        | 312        | 303        | 292        | 227        | 273        | 295        | 272        | 286        | 273        |
| COVID Patients in ICU Beds                    | 327        | 343        | 343        | 359        | 331        | 320        | 316        | 318        | 275        | 294        | 328        | 294        | 320        | 316        |
| COVID Patients in Non-ICU Beds                | 1107       | 1153       | 1181       | 1266       | 1066       | 1056       | 1056       | 936        | 806        | 882        | 949        | 796        | 860        | 797        |
| COVID Patients in ICU / Non-ICU Beds          | 1434       | 1496       | 1524       | 1625       | 1397       | 1376       | 1372       | 1254       | 1081       | 1176       | 1277       | 1090       | 1180       | 1113       |
| COVID-19 Patients                             |            |            |            |            |            |            |            |            |            |            |            |            |            |            |
| New COVID Patients                            | 130        | 105        | 97         | 147        | 102        | 116        | 96         | 107        | 89         | 89         | 83         | 93         | 112        | 90         |
| COVID Patients Vaccinated                     | 14         | 9          | 16         | 25         | 16         | 20         | 14         | 16         | 19         | 14         | 14         | 13         | 10         | 19         |
| COVID Patients Not Vaccinated                 | 116        | 96         | 81         | 122        | 86         | 96         | 82         | 91         | 70         | 75         | 69         | 80         | 102        | 71         |
| COVID Patients Discharged                     | 172        | 146        | 125        | 175        | 178        | 158        | 167        | 153        | 96         | 82         | 124        | 153        | 130        | 151        |