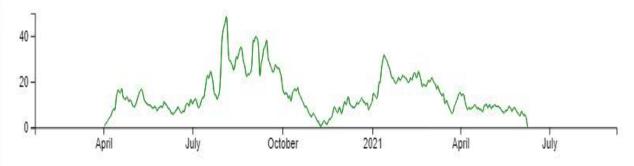

# Cumulative and Weekly Numbers of Deaths in Florida

# COVID-19 Weekly Situation Report: Death Overview

Previous week (August 27, 2021 - September 2, 2021)

### 2021 deaths by week of death (46,324 deaths)