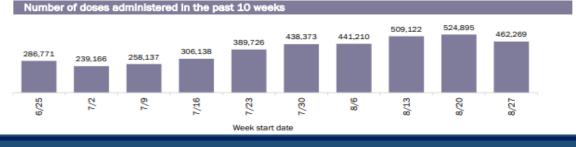

## COVID-19 Weekly Situation Report: Vaccination Impact

Previous week (August 27, 2021 - September 2, 2021)