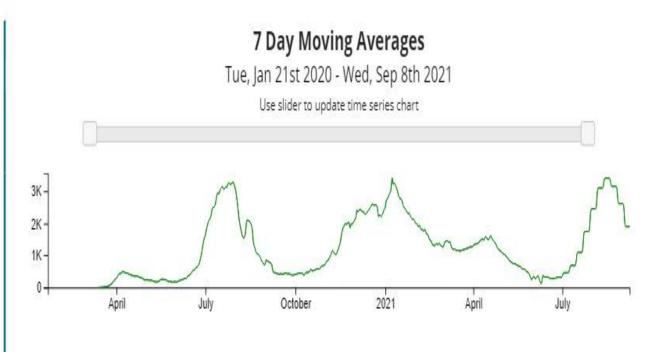

# Cases & Deaths in Miami-Dade County, Florida

Data through Wed Sep 08 2021

| Total Cases (last 7 days) | 12080  |
|---------------------------|--------|
| Case Rate (last 7 days)   | 444.62 |
| % Change (last 7 days)    | -27.32 |

# Testing in Miami-Dade County, Florida

Data through Tue Sep 07 2021

| % Positivity (last 7 days) | 8.05  |
|----------------------------|-------|
| % Change (last 7 days)     | -2.03 |

 Tests Performed (last 7 days)
 136324