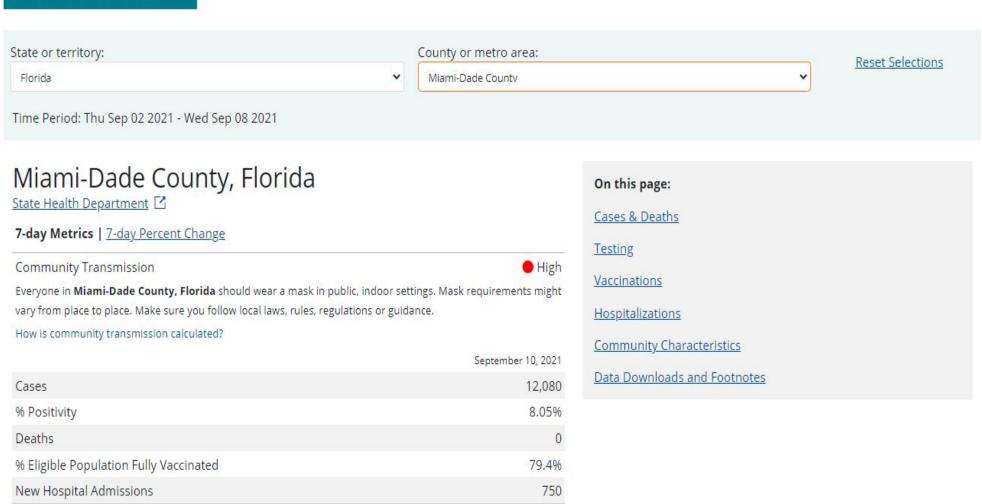

### How to Find a COVID-19 Vaccine

Current 7-days is Thu Sep 02 2021 - Wed Sep 08 2021 for case rate and Wed Sep 01 2021 - Tue Sep 07 2021 for percent positivity. The percent change in counties at each level of transmission is the absolute change compared to the previous 7-day period.

# Cases & Deaths in Miami-Dade County, Florida

Data through Wed Sep 08 2021

| Total Cases (last 7 days) | 12080  |
|---------------------------|--------|
| Case Rate (last 7 days)   | 444.62 |
| % Change (last 7 days)    | -27.32 |

# Testing in Miami-Dade County, Florida

Data through Tue Sep 07 2021

| % Positivity (last 7 days) | 8.05  |
|----------------------------|-------|
| % Change (last 7 days)     | -2.03 |

 Tests Performed (last 7 days)
 136324

 Test Rate (last 7 days)
 5017.56

 % Change (last 7 days)
 -24.78

# Vaccinations in Miami-Dade County, Florida

Percent of Florida's fully vaccinated recipients with valid county of residence: 98.7%

States with lower percentages for valid county of residence should be interpreted with caution.

| People Vaccinated                 | At Least One Dose | Fully Vaccinated |
|-----------------------------------|-------------------|------------------|
| Total                             | 2,283,751         | 1,867,313        |
| % of Total Population             | 84.1%             | 68.7%            |
| Population ≥ 12 Years of Age      | 2,282,598         | 1,866,725        |
| % of Population ≥ 12 Years of Age | 97.1%             | 79.4%            |
| Population ≥ 18 Years of Age      | 2,139,128         | 1,768,882        |
| % of Population ≥ 18 Years of Age | 98.7%             | 81.6%            |
| Population ≥ 65 Years of Age      | 470,935           | 395,435          |
| % of Population ≥ 65 Years of Age | 99.9%             | 87.4%            |