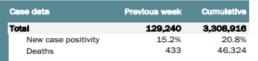

### COVID-19 Weekly Situation Report: State Overview

Previous week (August 27, 2021 - September 2, 2021)

All data are provisional and subject to change. Data include only Florida residents.

| See add | ditiona | l notes | at the  | end o | of this | report fo | rinformatio | on on | positivity | rate, |
|---------|---------|---------|---------|-------|---------|-----------|-------------|-------|------------|-------|
| deaths. | and v   | accinat | ion sta | itus. |         |           |             |       |            |       |

## COVID-19 Weekly Situation Report: Demographics Overview

Previous week (August 27, 2021 - September 2, 2021)

|              |                    |                      | Cumulativ<br>(since March 1, 2 |           |                    | Previous week (August 27, 2021 - September 02, 2021) |         |                     |                                    |
|--------------|--------------------|----------------------|--------------------------------|-----------|--------------------|------------------------------------------------------|---------|---------------------|------------------------------------|
| Demographic  | 2021<br>population | People<br>vaccinated | Percent 12+<br>veccinated      | Cases     | Case<br>positivity | People<br>veccinated                                 | Cases   | New case positivity | Cases per<br>100,000<br>population |
| All ages     | 21,975,117         | 13,124,436           | 69%                            | 3,308,916 | 20.8%              | 174,756                                              | 129,240 | 15.2%               | 588.1                              |
| <12          | 2,856,074          |                      |                                | 275,196   | 17.6%              |                                                      | 23,557  | 16.8%               | 824.8                              |
| 12-19        | 1,972,084          | 990,881              | 50%                            | 330,239   | 23.1%              | 27,936                                               | 19,687  | 21.1%               | 998.3                              |
| 20-29        | 2,744,987          | 1,352,160            | 49%                            | 572,290   | 24.3%              | 30,933                                               | 15,852  | 15.6%               | 577.5                              |
| 30-39        | 2,784,698          | 1,630,280            | 59%                            | 564,226   | 23.6%              | 34,990                                               | 20,203  | 16.0%               | 725.5                              |
| 40-49        | 2,669,253          | 1,806,935            | 68%                            | 495,665   | 22.9%              | 29,160                                               | 17,116  | 15.2%               | 641.2                              |
| 50-59        | 2,925,172          | 2,168,237            | 74%                            | 461,276   | 20.6%              | 25,579                                               | 13,834  | 13.1%               | 472.9                              |
| 60-64        | 1,438,783          | 1,172,219            | 81%                            | 180,348   | 17.8%              | 9,710                                                | 5,553   | 12.0%               | 386.0                              |
| 65+          | 4,584,066          | 4,003,724            | 87%                            | 428,040   | 15.6%              | 16,448                                               | 13,426  | 10.7%               | 292.9                              |
| Unknown      |                    |                      |                                | 1,636     | 7.4%               |                                                      | 12      | 44.4%               |                                    |
| All genders  | 21,975,117         | 13,124,436           | 69%                            | 3,308,916 | 20.8%              | 174,756                                              | 129,240 | 15.2%               | 588.1                              |
| Female       | 11,235,512         | 7,046,449            | 72%                            | 1,726,867 | 20.5%              | 89,788                                               | 66,387  | 14.0%               | 590.9                              |
| Male         | 10,739,605         | 6,050,065            | 65%                            | 1,526,641 | 21.3%              | 83,381                                               | 56,181  | 16.0%               | 523.1                              |
| Unknown      |                    | 27,922               |                                | 55,408    | 16.0%              | 1,587                                                | 6,672   | 25.1%               |                                    |
| White        | 16,975,231         | 8,217,287            | 48%                            | 1,889,608 | 24.6%              | 88,863                                               | 68,223  | 16.0%               | 401.9                              |
| Hispanic     | 5,352,032          | 2,005,975            | 37%                            | 663,340   | 30.5%              | 28,949                                               | 16,960  | 14.7%               | 316.9                              |
| Non-Hispanic | 11,623,199         | 4,459,626            | 38%                            | 1,099,992 | 24.6%              | 39,180                                               | 45,265  | 16.6%               | 389.4                              |
| Unknown      |                    | 1,751,686            |                                | 126,276   | 12.0%              | 20,734                                               | 5,998   | 15.6%               |                                    |
| Black        | 3,725,308          | 1,128,970            | 30%                            | 474,583   | 26.4%              | 24,750                                               | 18,630  | 14.8%               | 500.1                              |
| Hispanic     | 307,860            | 78,897               | 26%                            | 27,292    | 29.3%              | 1,672                                                | 972     | 16.3%               | 315.7                              |
| Non-Hispanic | 3,417,448          | 831,675              | 24%                            | 417,217   | 28.4%              | 16,435                                               | 16,157  | 14.7%               | 472.8                              |
| Unknown      |                    | 218,398              |                                | 30,074    | 12.7%              | 6,643                                                | 1,501   | 15.4%               |                                    |
| Other        | 1,274,578          | 1,876,298            | 147%                           | 497,169   | 21.9%              | 34,963                                               | 16,668  | 12.3%               | 1307.7                             |
| Hispanic     | 209,716            | 660,099              | 315%                           | 245,060   | 28.1%              | 13,056                                               | 6,676   | 14.3%               | 3183.4                             |
| Non-Hispanic | 1,064,862          | 691,026              | 65%                            | 182,720   | 21.6%              | 5,354                                                | 6,843   | 10.8%               | 642.6                              |
| Unknown      |                    | 525,173              |                                | 69,389    | 12.7%              | 16,553                                               | 3,149   | 12.5%               |                                    |
| Unknown      |                    | 1,901,881            |                                | 447,556   | 10.7%              | 26,180                                               | 25,719  | 15.7%               |                                    |
| Hispanic     |                    | 124,560              |                                | 81,079    | 14.1%              | 1,138                                                | 4,409   | 12.1%               |                                    |
| Non-Hispanic |                    | 127,635              |                                | 26,904    | 10.0%              | 965                                                  | 1,890   | 9.2%                |                                    |
| Unknown      |                    | 1,649,686            |                                | 339,573   | 10.2%              | 24,077                                               | 19,420  | 18.1%               |                                    |
| Florida      | 21,975,117         | 13,124,436           | 69%                            | 3,308,916 | 20.8%              | 174,756                                              | 129,240 | 15.2%               | 588.1                              |