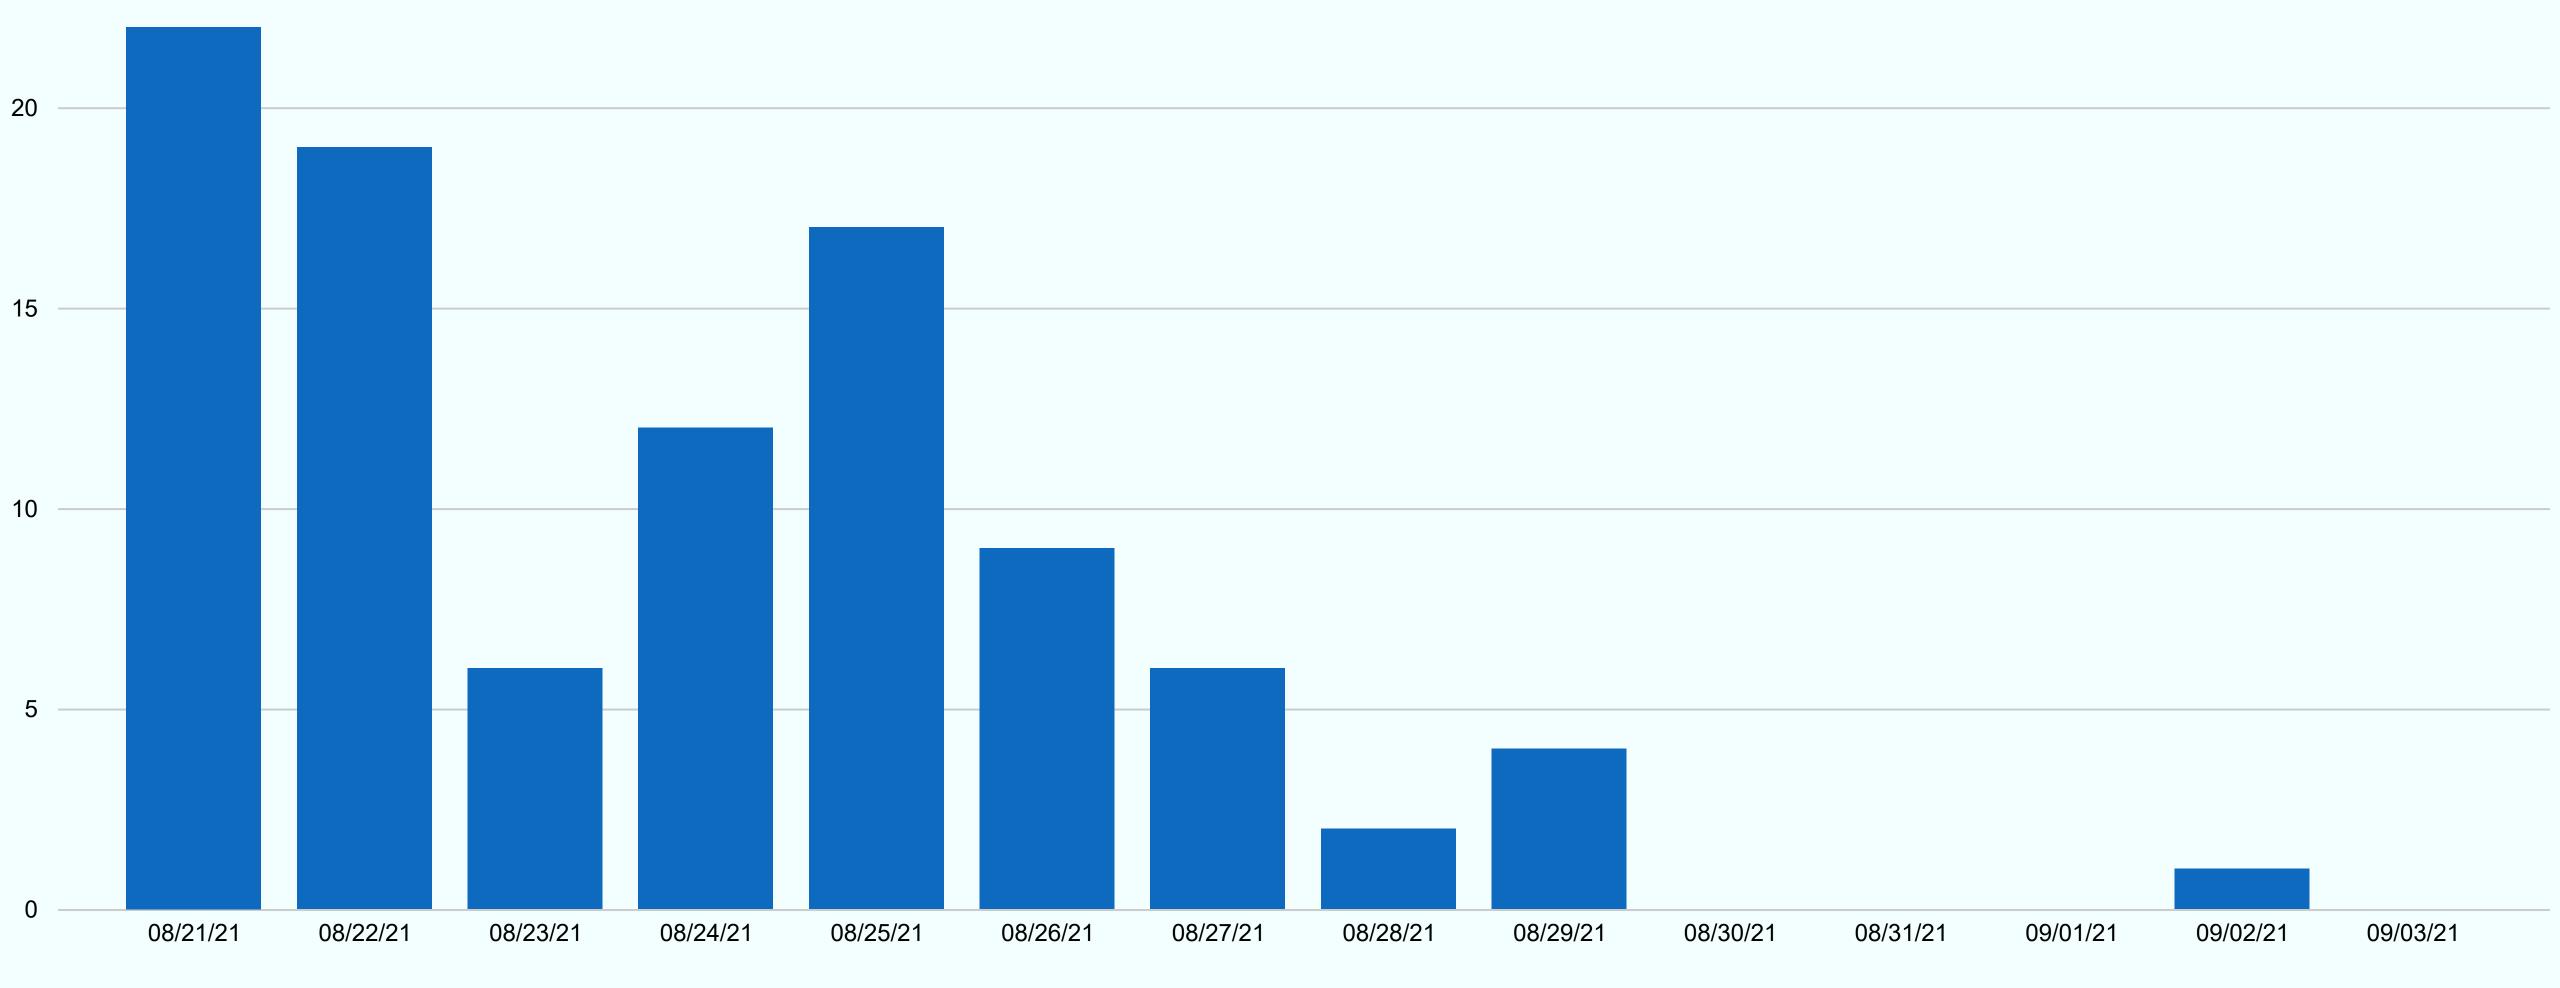

# Miami-Dade County Daily Deaths (Last 14 Days)

(Data verified as of September 03, 2021 at 5:00p...

State Department of Health Regeneron Treatment Facility Daily Report

THE FOLLOWING SLIDE PROVIDES
THE DAILY COUNT OF REGENERON
TREATMENTS PROVIDED AT THE
STATE FACILITY LOCATED IN
MIAMI-DADE COUNTY