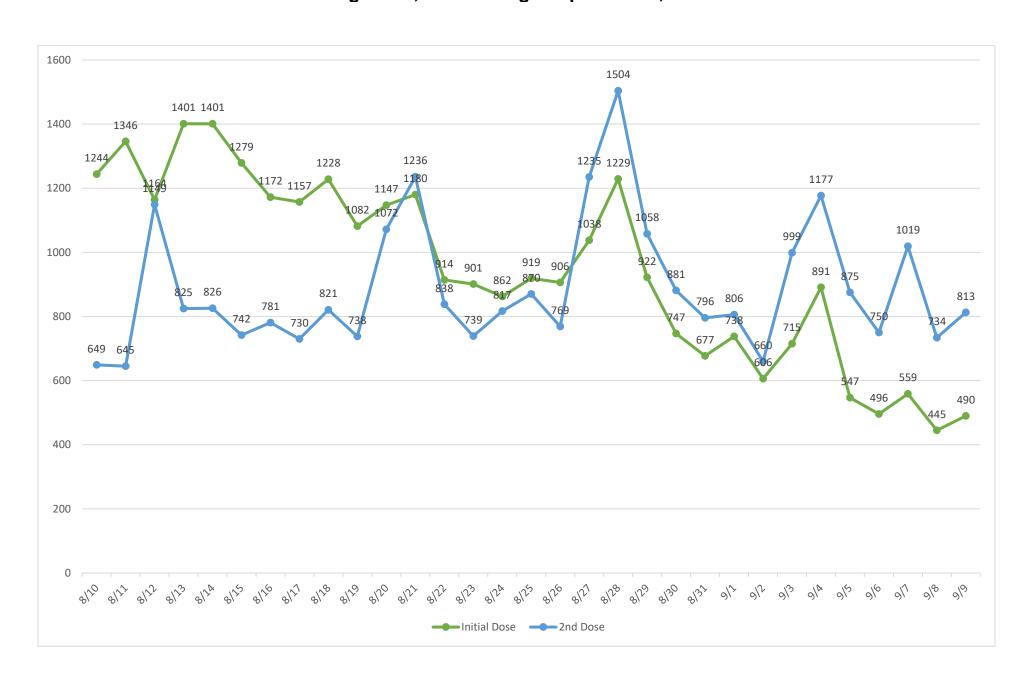

## Miami-Dade County Operated COVID-19 Vaccination Data August 10, 2021 through September 9, 2021