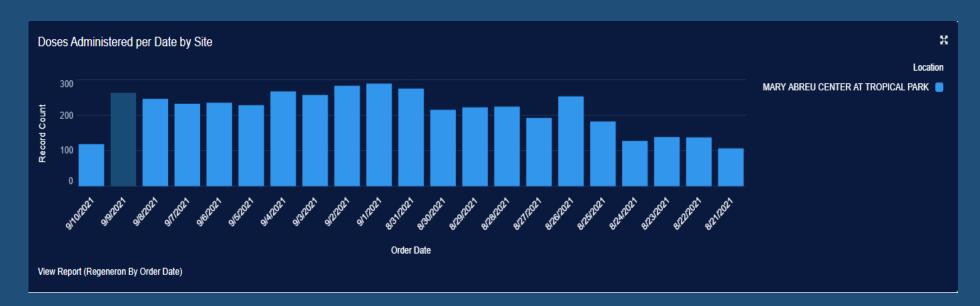

# Miami-Dade County Daily Deaths (Last 14 Days)

(Data verified as of September 03, 2021 at 5:00p...

State Department of Health Regeneron Treatment Facility Daily Report

THE FOLLOWING SLIDE PROVIDES
THE DAILY COUNT OF REGENERON
TREATMENTS PROVIDED AT THE
STATE FACILITY LOCATED IN
MIAMI-DADE COUNTY

# Regeneron Report - Mary Abreau Center at Tropical Park