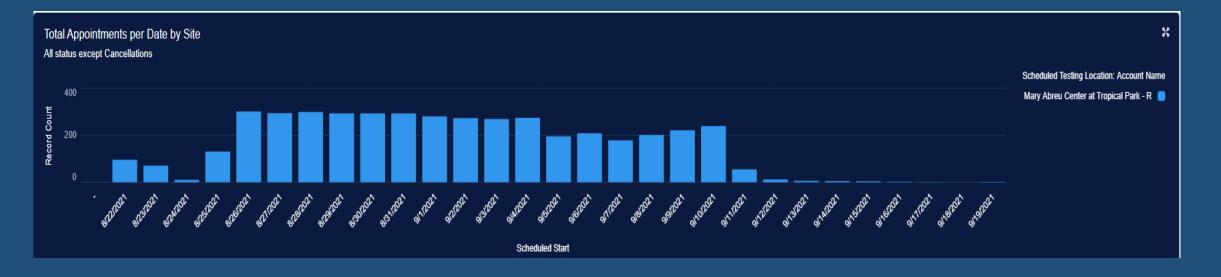

-----|
| Unknown      | 2,794  | 565,312   | 0.5%                     |                                        |
| Hispanic     | 10,460 | 1,016,771 | 1.0%                     | 178.2                                  |
| Non-Hispanic | 33,070 | 1,726,833 | 1.9%                     | 205.3                                  |
| Ethnicity    | Deaths | Cases     | Case<br>fatality<br>rate | Mortality per<br>100,000<br>population |



# Miami-Dade County Daily Deaths (Last 14 Days)



(Data verified as of September 03, 2021 at 5:00p...

State Department of Health Regeneron Treatment Facility Daily Report

THE FOLLOWING SLIDE PROVIDES
THE DAILY COUNT OF REGENERON
TREATMENTS PROVIDED AT THE
STATE FACILITY LOCATED IN
MIAMI-DADE COUNTY

# Regeneron Report - Mary Abreau Center at Tropical Park







# CDC Daily COVID Data Tracker

THE FOLLOWING SLIDES ARE FROM THE CENTERS FOR DISEASE CONTROL AND PREVENTION (CDC). THEY ARE UPDATED FOR MIAMI-DADE COUNTY ON A DAILY BASIS AND MAY CONTAIN MORE CURRENT DATA THAN THOSE SLIDES PROVIDED BY THE FLORIDA DEPARTMENT OF HEALTH.

# COVID-19 Integrated County View

Maps, charts, and data provided by CDC, updates daily by 8 pm ET

This site provides an integrated, county view of key data for monitoring the COVID-19 pandemic in the United States. It allows for the exploration of standardized data across the country.\* The footnotes describe each data source and the methods used for calculating the metrics. For the most complete and up-to-date data for any particular country or state, visit the relevant health department website. Additional data and f