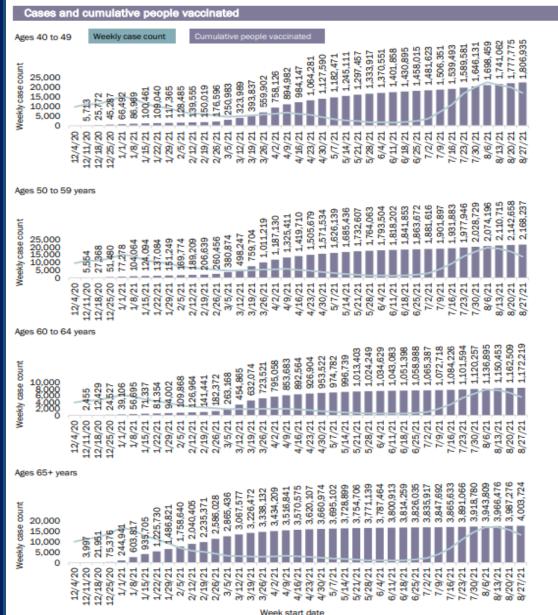

# Cumulative and Weekly Number of Individuals Vaccinated for COVID-19 by Groups for Florida

## COVID-19 Weekly Situation Report: Demographics Overview

Previous week (August 27, 2021 - September 2, 2021)

|              |                    |                      | Cumulativ<br>(since March 1, 2 |           |                    | Previous week (August 27, 2021 - September 02, 2021) |         |                     |                                    |
|--------------|--------------------|----------------------|--------------------------------|-----------|--------------------|------------------------------------------------------|---------|---------------------|------------------------------------|
| Demographic  | 2021<br>population | People<br>vaccinated | Percent 12+<br>veccinated      | Cases     | Case<br>positivity | People<br>veccinated                                 | Cases   | New case positivity | Cases per<br>100,000<br>population |
| All ages     | 21,975,117         | 13,124,436           | 69%                            | 3,308,916 | 20.8%              | 174,756                                              | 129,240 | 15.2%               | 588.1                              |
| <12          | 2,856,074          |                      |                                | 275,196   | 17.6%              |                                                      | 23,557  | 16.8%               | 824.8                              |
| 12-19        | 1,972,084          | 990,881              | 50%                            | 330,239   | 23.1%              | 27,936                                               | 19,687  | 21.1%               | 998.3                              |
| 20-29        | 2,744,987          | 1,352,160            | 49%                            | 572,290   | 24.3%              | 30,933                                               | 15,852  | 15.6%               | 577.5                              |
| 30-39        | 2,784,698          | 1,630,280            | 59%                            | 564,226   | 23.6%              | 34,990                                               | 20,203  | 16.0%               | 725.5                              |
| 40-49        | 2,669,253          | 1,806,935            | 68%                            | 495,665   | 22.9%              | 29,160                                               | 17,116  | 15.2%               | 641.2                              |
| 50-59        | 2,925,172          | 2,168,237            | 74%                            | 461,276   | 20.6%              | 25,579                                               | 13,834  | 13.1%               | 472.9                              |
| 60-64        | 1,438,783          | 1,172,219            | 81%                            | 180,348   | 17.8%              | 9,710                                                | 5,553   | 12.0%               | 386.0                              |
| 65+          | 4,584,066          | 4,003,724            | 87%                            | 428,040   | 15.6%              | 16,448                                               | 13,426  | 10.7%               | 292.9                              |
| Unknown      |                    |                      |                                | 1,636     | 7.4%               |                                                      | 12      | 44.4%               |                                    |
| All genders  | 21,975,117         | 13,124,436           | 69%                            | 3,308,916 | 20.8%              | 174,756                                              | 129,240 | 15.2%               | 588.1                              |
| Female       | 11,235,512         | 7,046,449            | 72%                            | 1,726,867 | 20.5%              | 89,788                                               | 66,387  | 14.0%               | 590.9                              |
| Male         | 10,739,605         | 6,050,065            | 65%                            | 1,526,641 | 21.3%              | 83,381                                               | 56,181  | 16.0%               | 523.1                              |
| Unknown      |                    | 27,922               |                                | 55,408    | 16.0%              | 1,587                                                | 6,672   | 25.1%               |                                    |
| White        | 16,975,231         | 8,217,287            | 48%                            | 1,889,608 | 24.6%              | 88,863                                               | 68,223  | 16.0%               | 401.9                              |
| Hispanic     | 5,352,032          | 2,005,975            | 37%                            | 663,340   | 30.5%              | 28,949                                               | 16,960  | 14.7%               | 316.9                              |
| Non-Hispanic | 11,623,199         | 4,459,626            | 38%                            | 1,099,992 | 24.6%              | 39,180                                               | 45,265  | 16.6%               | 389.4                              |
| Unknown      |                    | 1,751,686            |                                | 126,276   | 12.0%              | 20,734                                               | 5,998   | 15.6%               |                                    |
| Black        | 3,725,308          | 1,128,970            | 30%                            | 474,583   | 26.4%              | 24,750                                               | 18,630  | 14.8%               | 500.1                              |
| Hispanic     | 307,860            | 78,897               | 26%                            | 27,292    | 29.3%              | 1,672                                                | 972     | 16.3%               | 315.7                              |
| Non-Hispanic | 3,417,448          | 831,675              | 24%                            | 417,217   | 28.4%              | 16,435                                               | 16,157  | 14.7%               | 472.8                              |
| Unknown      |                    | 218,398              |                                | 30,074    | 12.7%              | 6,643                                                | 1,501   | 15.4%               |                                    |
| Other        | 1,274,578          | 1,876,298            | 147%                           | 497,169   | 21.9%              | 34,963                                               | 16,668  | 12.3%               | 1307.7                             |
| Hispanic     | 209,716            | 660,099              | 315%                           | 245,060   | 28.1%              | 13,056                                               | 6,676   | 14.3%               | 3183.4                             |
| Non-Hispanic | 1,064,862          | 691,026              | 65%                            | 182,720   | 21.6%              | 5,354                                                | 6,843   | 10.8%               | 642.6                              |
| Unknown      |                    | 525,173              |                                | 69,389    | 12.7%              | 16,553                                               | 3,149   | 12.5%               |                                    |
| Unknown      |                    | 1,901,881            |                                | 447,556   | 10.7%              | 26,180                                               | 25,719  | 15.7%               |                                    |
| Hispanic     |                    | 124,560              |                                | 81,079    | 14.1%              | 1,138                                                | 4,409   | 12.1%               |                                    |
| Non-Hispanic |                    | 127,635              |                                | 26,904    | 10.0%              | 965                                                  | 1,890   | 9.2%                |                                    |
| Unknown      |                    | 1,649,686            |                                | 339,573   | 10.2%              | 24,077                                               | 19,420  | 18.1%               |                                    |
| Florida      | 21,975,117         | 13,124,436           | 69%                            | 3,308,916 | 20.8%              | 174,756                                              | 129,240 | 15.2%               | 588.1                              |