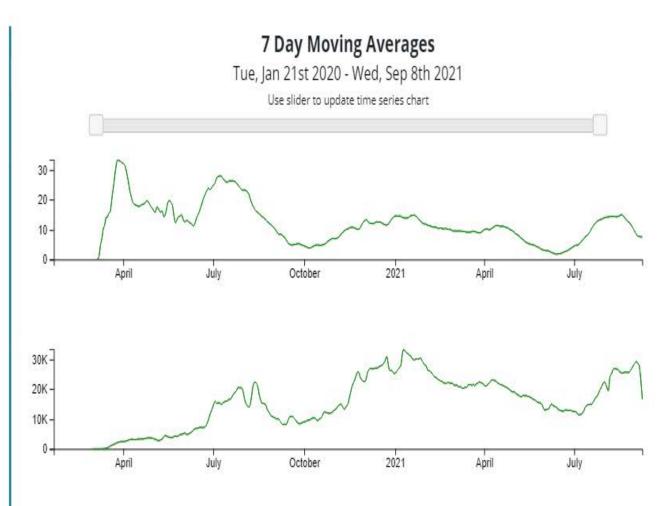

# Moving to a New Normal Daily Dashboard

September 10, 2021

Seven-Day Average COVID-19 Positivity Rate: 8.05%

# Miami-Dade County COVID-19 Testing Synopsis

- The total number of PCR confirmed cases has decreased to 11,150 in week 35 from 13,424 in the previous week
- On the average, there was a decrease of approximately 325 new cases every day.

  Additionally, there are 1,752 probable cases with a positive antigen test
- From the PCR confirmed cases, the median age is 36 years (previous week was 38 years old). The age among the reported cases ranged from 0 to 108 years old. Breakdown of reported cases showed that 18.8% are children aged 5-17 (15.7% in the previous week), 23.8% are young adults aged 18-34 years (25.0%) in the previous week.