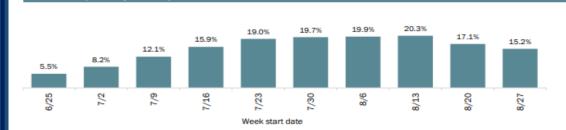

New case positivity for the past 10 weeks

| Florida<br>HEALTH   |
|---------------------|
| Cumulative          |
| (people vaccinated) |
|                     |

2.065,249

10,880,393

178,794

168,300

237,047

## COVID-19 Weekly Situation Report: Demographics Overview

Previous week (August 27, 2021 - September 2, 2021)

|              |                    |                      | Cumulativ<br>(since March 1, 2 |           |                    | Previous week (August 27, 2021 - September 02, 2021) |         |                     |                                    |
|--------------|--------------------|----------------------|--------------------------------|-----------|--------------------|------------------------------------------------------|---------|---------------------|------------------------------------|
| Demographic  | 2021<br>population | People<br>vaccinated | Percent 12+<br>veccinated      | Cases     | Case<br>positivity | People<br>veccinated                                 | Cases   | New case positivity | Cases per<br>100,000<br>population |
| All ages     | 21,975,117         | 13,124,436           | 69%                            | 3,308,916 | 20.8%              | 174,756                                              | 129,240 | 15.2%               | 588.1                              |
| <12          | 2,856,074          |                      |                                | 275,196   | 17.6%              |                                                      | 23,557  | 16.8%               | 824.8                              |
| 12-19        | 1,972,084          | 990,881              | 50%                            | 330,239   | 23.1%              | 27,936                                               | 19,687  | 21.1%               | 998.3                              |
| 20-29        | 2,744,987          | 1,352,160            | 49%                            | 572,290   | 24.3%              | 30,933                                               | 15,852  | 15.6%               | 577.5                              |
| 30-39        | 2,784,698          | 1,630,280            | 59%                            | 564,226   | 23.6%              | 34,990                                               | 20,203  | 16.0%               | 725.5                              |
| 40-49        | 2,669,253          | 1,806,935            | 68%                            | 495,665   | 22.9%              | 29,160                                               | 17,116  | 15.2%               | 641.2                              |
| 50-59        | 2,925,172          | 2,168,237            | 74%                            | 461,276   | 20.6%              | 25,579                                               | 13,834  | 13.1%               | 472.9                              |
| 60-64        | 1,438,783          | 1,172,219            | 81%                            | 180,348   | 17.8%              | 9,710                                                | 5,553   | 12.0%               | 386.0                              |
| 65+          | 4,584,066          | 4,003,724            | 87%                            | 428,040   | 15.6%              | 16,448                                               | 13,426  | 10.7%               | 292.9                              |
| Unknown      |                    |                      |                                | 1,636     | 7.4%               |                                                      | 12      | 44.4%               |                                    |
| All genders  | 21,975,117         | 13,124,436           | 69%                            | 3,308,916 | 20.8%              | 174,756                                              | 129,240 | 15.2%               | 588.1                              |
| Female       | 11,235,512         | 7,046,449            | 72%                            | 1,726,867 | 20.5%              | 89,788                                               | 66,387  | 14.0%               | 590.9                              |
| Male         | 10,739,605         | 6,050,065            | 65%                            | 1,526,641 | 21.3%              | 83,381                                               | 56,181  | 16.0%               | 523.1                              |
| Unknown      |                    | 27,922               |                                | 55,408    | 16.0%              | 1,587                                                | 6,672   | 25.1%               |                                    |
| White        | 16,975,231         | 8,217,287            | 48%                            | 1,889,608 | 24.6%              | 88,863                                               | 68,223  | 16.0%               | 401.9                              |
| Hispanic     | 5,352,032          | 2,005,975            | 37%                            | 663,340   | 30.5%              | 28,949                                               | 16,960  | 14.7%               | 316.9                              |
| Non-Hispanic | 11,623,199         | 4,459,626            | 38%                            | 1,099,992 | 24.6%              | 39,180                                               | 45,265  | 16.6%               | 389.4                              |
| Unknown      |                    | 1,751,686            |                                | 126,276   | 12.0%              | 20,734                                               | 5,998   | 15.6%               |                                    |
| Black        | 3,725,308          | 1,128,970            | 30%                            | 474,583   | 26.4%              | 24,750                                               | 18,630  | 14.8%               | 500.1                              |
| Hispanic     | 307,860            | 78,897               | 26%                            | 27,292    | 29.3%              | 1,672                                                | 972     | 16.3%               | 315.7                              |
| Non-Hispanic | 3,417,448          | 831,675              | 24%                            | 417,217   | 28.4%              | 16,435                                               | 16,157  | 14.7%               | 472.8                              |
| Unknown      |                    | 218,398              |                                | 30,074    | 12.7%              | 6,643                                                | 1,501   | 15.4%               |                                    |
| Other        | 1,274,578          | 1,876,298            | 147%                           | 497,169   | 21.9%              | 34,963                                               | 16,668  | 12.3%               | 1307.7                             |
| Hispanic     | 209,716            | 660,099              | 315%                           | 245,060   | 28.1%              | 13,056                                               | 6,676   | 14.3%               | 3183.4                             |
| Non-Hispanic | 1,064,862          | 691,026              | 65%                            | 182,720   | 21.6%              | 5,354                                                | 6,843   | 10.8%               | 642.6                              |
| Unknown      |                    | 525,173              |                                | 69,389    | 12.7%              | 16,553                                               | 3,149   | 12.5%               |                                    |
| Unknown      |                    | 1,901,881            |                                | 447,556   | 10.7%              | 26,180                                               | 25,719  | 15.7%               |                                    |
| Hispanic     |                    | 124,560              |                                | 81,079    | 14.1%              | 1,138                                                | 4,409   | 12.1%               |                                    |
| Non-Hispanic |                    | 127,635              |                                | 26,904    | 10.0%              | 965                                                  | 1,890   | 9.2%                |                                    |
| Unknown      |                    | 1,649,686            |                                | 339,573   | 10.2%              | 24,077                                               | 19,420  | 18.1%               |                                    |
| Florida      | 21,975,117         | 13,124,436           | 69%                            | 3,308,916 | 20.8%              | 174,756                                              | 129,240 | 15.2%               | 588.1                              |