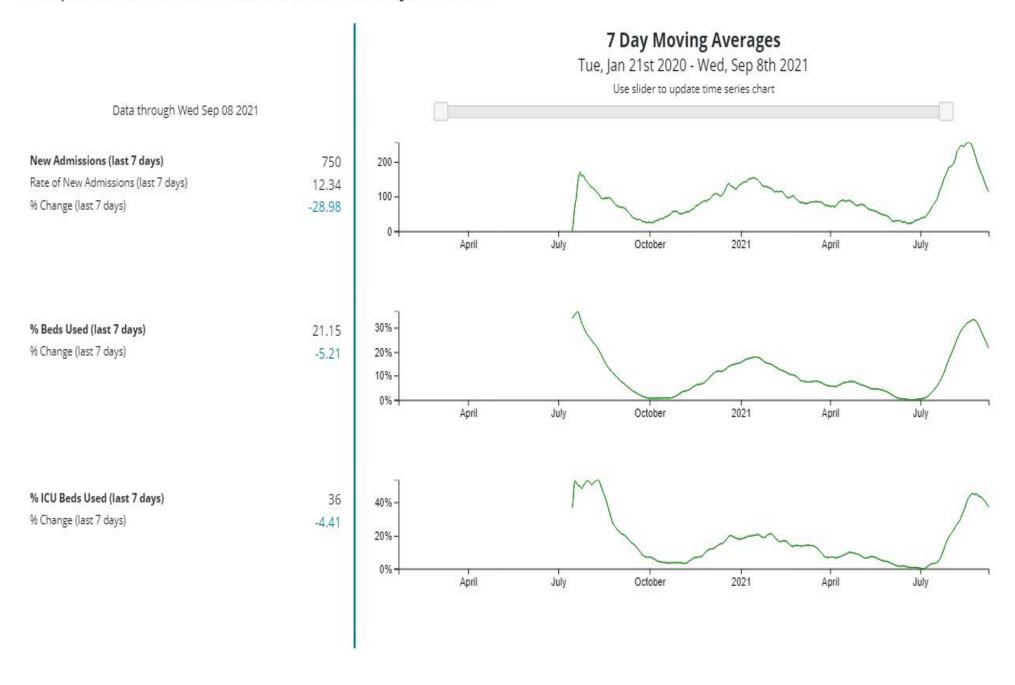

# Hospitalizations in Miami-Dade County, Florida

# Cases & Deaths in Miami-Dade County, Florida

Data through Wed Sep 08 2021

| Total Cases (last 7 days) | 12080  |
|---------------------------|--------|
| Case Rate (last 7 days)   | 444.62 |
| % Change (last 7 days)    | -27.32 |

# Testing in Miami-Dade County, Florida

Data through Tue Sep 07 2021

| % Positivity (last 7 days) | 8.05  |
|----------------------------|-------|
| % Change (last 7 days)     | -2.03 |

 Tests Performed (last 7 days)
 136324

 Test Rate (last 7 days)
 5017.56

 % Change (last 7 days)
 -24.78

# Vaccinations in Miami-Dade County, Florida

Percent of Florida's fully vaccinated recipients with valid county of residence: 98.7%

States with lower percentages for valid county of residence should be interpreted with caution.

| People Vaccinated                 | At Least One Dose | Fully Vaccinated |
|-----------------------------------|-------------------|------------------|
| Total                             | 2,283,751         | 1,867,313        |
| % of Total Population             | 84.1%             | 68.7%            |
| Population ≥ 12 Years of Age      | 2,282,598         | 1,866,725        |
| % of Population ≥ 12 Years of Age | 97.1%             | 79.4%            |
| Population ≥ 18 Years of Age      | 2,139,128         | 1,768,882        |
| % of Population ≥ 18 Years of Age | 98.7%             | 81.6%            |
| Population ≥ 65 Years of Age      | 470,935           | 395,435          |
| % of Population ≥ 65 Years of Age | 99.9%             | 87.4%            |