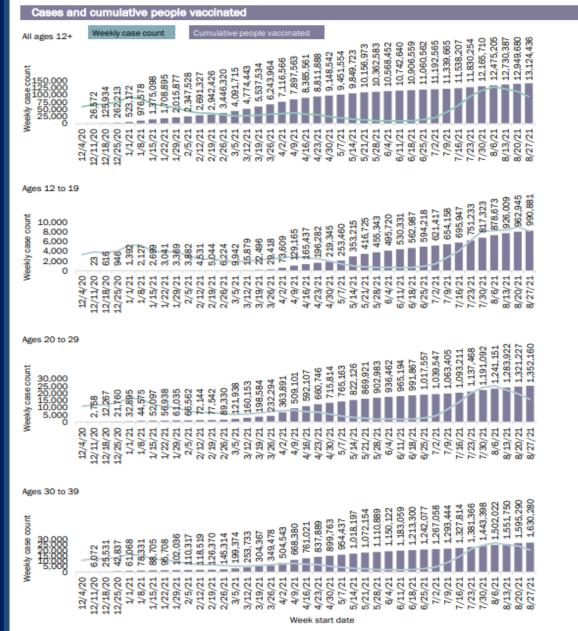

# **Cumulative** Number of Individuals Vaccinated and Ne Cases of COVID-19 in Florida

| New ca | ses for the | past 10 we | eks    |            |         |         |         |         |         |
|--------|-------------|------------|--------|------------|---------|---------|---------|---------|---------|
| 15,992 | 23,401      | 45,475     | 73,115 | 110,446    | 134,917 | 151,444 | 150,222 | 151,852 | 129,240 |
| 6/25   | 7/2         | 6/2        | 7/16   | 7/23       | 1/30    | 9/8     | 8/13    | 8/20    | 8/27    |
|        |             |            |        | Week start | date    |         |         |         |         |