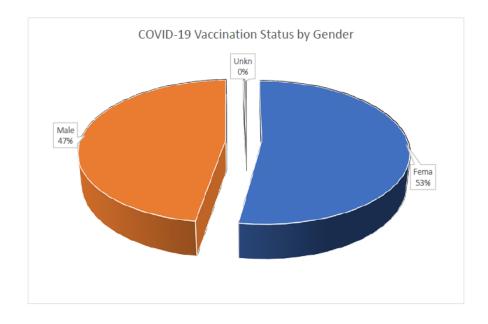

## COVID-19 Weekly Situation Report: Demographics Overview

Previous week (August 27, 2021 - September 2, 2021)

|              |                    |                      | Cumulativ<br>(since March 1, 2 |           |                    | Previous week (August 27, 2021 - September 02, 2021) |         |                     |                                    |
|--------------|--------------------|----------------------|--------------------------------|-----------|--------------------|------------------------------------------------------|---------|---------------------|------------------------------------|
| Demographic  | 2021<br>population | People<br>vaccinated | Percent 12+<br>veccinated      | Cases     | Case<br>positivity | People<br>veccinated                                 | Cases   | New case positivity | Cases per<br>100,000<br>population |
| All ages     | 21,975,117         | 13,124,436           | 69%                            | 3,308,916 | 20.8%              | 174,756                                              | 129,240 | 15.2%               | 588.1                              |
| <12          | 2,856,074          |                      |                                | 275,196   | 17.6%              |                                                      | 23,557  | 16.8%               | 824.8                              |
| 12-19        | 1,972,084          | 990,881              | 50%                            | 330,239   | 23.1%              | 27,936                                               | 19,687  | 21.1%               | 998.3                              |
| 20-29        | 2,744,987          | 1,352,160            | 49%                            | 572,290   | 24.3%              | 30,933                                               | 15,852  | 15.6%               | 577.5                              |
| 30-39        | 2,784,698          | 1,630,280            | 59%                            | 564,226   | 23.6%              | 34,990                                               | 20,203  | 16.0%               | 725.5                              |
| 40-49        | 2,669,253          | 1,806,935            | 68%                            | 495,665   | 22.9%              | 29,160                                               | 17,116  | 15.2%               | 641.2                              |
| 50-59        | 2,925,172          | 2,168,237            | 74%                            | 461,276   | 20.6%              | 25,579                                               | 13,834  | 13.1%               | 472.9                              |
| 60-64        | 1,438,783          | 1,172,219            | 81%                            | 180,348   | 17.8%              | 9,710                                                | 5,553   | 12.0%               | 386.0                              |
| 65+          | 4,584,066          | 4,003,724            | 87%                            | 428,040   | 15.6%              | 16,448                                               | 13,426  | 10.7%               | 292.9                              |
| Unknown      |                    |                      |                                | 1,636     | 7.4%               |                                                      | 12      | 44.4%               |                                    |
| All genders  | 21,975,117         | 13,124,436           | 69%                            | 3,308,916 | 20.8%              | 174,756                                              | 129,240 | 15.2%               | 588.1                              |
| Female       | 11,235,512         | 7,046,449            | 72%                            | 1,726,867 | 20.5%              | 89,788                                               | 66,387  | 14.0%               | 590.9                              |
| Male         | 10,739,605         | 6,050,065            | 65%                            | 1,526,641 | 21.3%              | 83,381                                               | 56,181  | 16.0%               | 523.1                              |
| Unknown      |                    | 27,922               |                                | 55,408    | 16.0%              | 1,587                                                | 6,672   | 25.1%               |                                    |
| White        | 16,975,231         | 8,217,287            | 48%                            | 1,889,608 | 24.6%              | 88,863                                               | 68,223  | 16.0%               | 401.9                              |
| Hispanic     | 5,352,032          | 2,005,975            | 37%                            | 663,340   | 30.5%              | 28,949                                               | 16,960  | 14.7%               | 316.9                              |
| Non-Hispanic | 11,623,199         | 4,459,626            | 38%                            | 1,099,992 | 24.6%              | 39,180                                               | 45,265  | 16.6%               | 389.4                              |
| Unknown      |                    | 1,751,686            |                                | 126,276   | 12.0%              | 20,734                                               | 5,998   | 15.6%               |                                    |
| Black        | 3,725,308          | 1,128,970            | 30%                            | 474,583   | 26.4%              | 24,750                                               | 18,630  | 14.8%               | 500.1                              |
| Hispanic     | 307,860            | 78,897               | 26%                            | 27,292    | 29.3%              | 1,672                                                | 972     | 16.3%               | 315.7                              |
| Non-Hispanic | 3,417,448          | 831,675              | 24%                            | 417,217   | 28.4%              | 16,435                                               | 16,157  | 14.7%               | 472.8                              |
| Unknown      |                    | 218,398              |                                | 30,074    | 12.7%              | 6,643                                                | 1,501   | 15.4%               |                                    |
| Other        | 1,274,578          | 1,876,298            | 147%                           | 497,169   | 21.9%              | 34,963                                               | 16,668  | 12.3%               | 1307.7                             |
| Hispanic     | 209,716            | 660,099              | 315%                           | 245,060   | 28.1%              | 13,056                                               | 6,676   | 14.3%               | 3183.4                             |
| Non-Hispanic | 1,064,862          | 691,026              | 65%                            | 182,720   | 21.6%              | 5,354                                                | 6,843   | 10.8%               | 642.6                              |
| Unknown      |                    | 525,173              |                                | 69,389    | 12.7%              | 16,553                                               | 3,149   | 12.5%               |                                    |
| Unknown      |                    | 1,901,881            |                                | 447,556   | 10.7%              | 26,180                                               | 25,719  | 15.7%               |                                    |
| Hispanic     |                    | 124,560              |                                | 81,079    | 14.1%              | 1,138                                                | 4,409   | 12.1%               |                                    |
| Non-Hispanic |                    | 127,635              |                                | 26,904    | 10.0%              | 965                                                  | 1,890   | 9.2%                |                                    |
| Unknown      |                    | 1,649,686            |                                | 339,573   | 10.2%              | 24,077                                               | 19,420  | 18.1%               |                                    |
| Florida      | 21,975,117         | 13,124,436           | 69%                            | 3,308,916 | 20.8%              | 174,756                                              | 129,240 | 15.2%               | 588.1                              |

| Fema | 1173799 |
|------|---------|
| Male | 1056879 |
| Unkn | 8129    |
| All  | 2238807 |