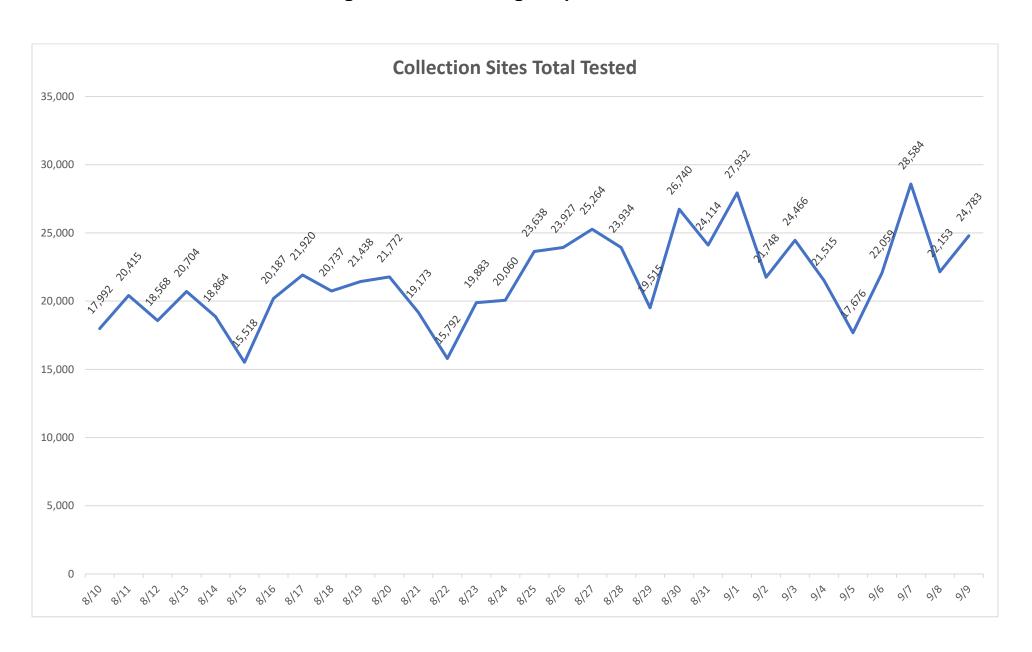

## Miami-Dade County Operated COVID-19 Collection Testing Sites Total Individuals Tested August 10, 2021 through September 9, 2021