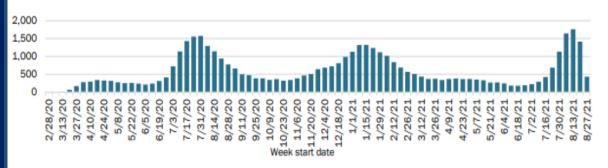

9          | 303868     | 44548      | 14.7         | 259320   | 85.3       | 297996     | 87.0                     |
| 70-79          | 199343     | 28878      | 14.5         | 170465   | 85.5       | 194720     | 87.5                     |
| <del>80+</del> | 116265     | 17177      | 14.8         | 99088    | 85.2       | 127867     | 77.5                     |
| All            | 2238807    | 387339     | 17.3         | 1851468  | 82.7       | 2446824    | 75.7                     |

| Fema | 1173799 |
|------|---------|
| Male | 1056879 |
| Unkn | 8129    |
| All  | 2238807 |



# Cumulative and Weekly Numbers of Deaths in Florida

# COVID-19 Weekly Situation Report: Death Overview

Previous week (August 27, 2021 - September 2, 2021)



### 2021 deaths by week of death (46,324 deaths)



### Summary of deaths by age group, gender, race, and ethnicity

| Age group | Deaths | Cases     | Case<br>fetality<br>rate | Mortality per<br>100,000<br>population |
|-----------|--------|-----------|--------------------------|----------------------------------------|
| Under 16  | 13     | 416,660   | 0.0%                     | 0.3                                    |
| 16-29     | 283    | 761,065   | 0.0%                     | 7.6                                    |
| 30-39     | 621    | 564,226   | 0.1%                     | 22.3                                   |
| 40-49     | 1,659  | 495,665   | 0.3%                     | 62.2                                   |
| 50-59     | 3,921  | 461,276   | 0.9%                     | 134.0                                  |
| 60-64