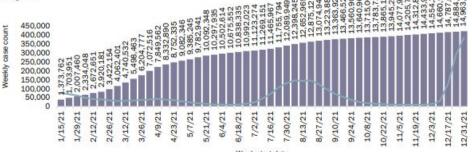

# Cumulative Number of Individuals Vaccinated and New Cases of COVID-19 in Florida