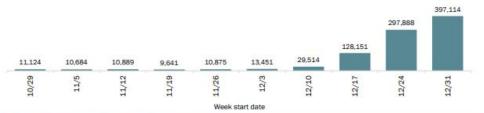

| 4,397,324                      |

See additional notes at the end of this report for information on positivity rate, deaths, and vaccination status.

| Vaccine age groups | Population | Vaccinated |
|--------------------|------------|------------|
| Total (5+)         | 20,807,254 | 72%        |
| 5-11               | 1,688,211  | 16%        |
| 12-19              | 1,972,084  | 59%        |
| 20-29              | 2,744,987  | 60%        |
| 30-39              | 2,784,698  | 70%        |
| 40-49              | 2,669,253  | 78%        |
| 50-59              | 2,925,172  | 82%        |
| 60-64              | 1,438,783  | 89%        |
| 65+                | 4,584,066  | 91%        |
|                    |            |            |

#### New cases for the past 10 weeks



#### New case positivity for the past 10 weeks



Week start date



# **Cumulative and Weekly COVID-19 Case Count** for Florida

#### COVID-19 Weekly Situation Report: Vaccination Impact

Previous week (December 31, 2021 - January 6, 2022)



#### All ages 5+



#### Ages 5-11





# **Cumulative and** Weekly COVID-19 **Case Count** for Florida

#### COVID-19 Weekly Situation Report: Vaccination Impact

Previous week (December 31, 2021 - January 6, 2022)











# Cumulative and Weekly COVID- 19 Case Count for Florida

#### COVID-19 Weekly Situation Report: Vaccination Impact

Previous week (December 31, 2021 - January 6, 2022)





Cumulative and Weekly Number of Individuals Vaccinated for COVID-19 by Groups for Florida

#### COVID-19 Weekly Situation Report: Demographics Overview