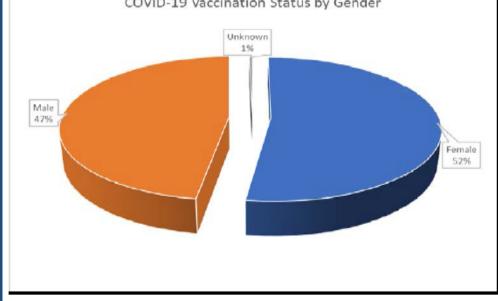

# Miami-Dade County COVID-19 Vaccine Status by Age Group

#### COVID-19 Vaccine Status by Age Group ONLY to be used for public health planning Fully vaccinated Rate(%) Age group 5-11 11.2 12-17 64.5 18-29 75.0 30-39 88.8 40-49 90.6 50-59 94.6 60-69 94.5 70-79 93.9 <del>80+</del> 80.8 80.2 (age 5+) COVID-19 Vaccination Status by Gender