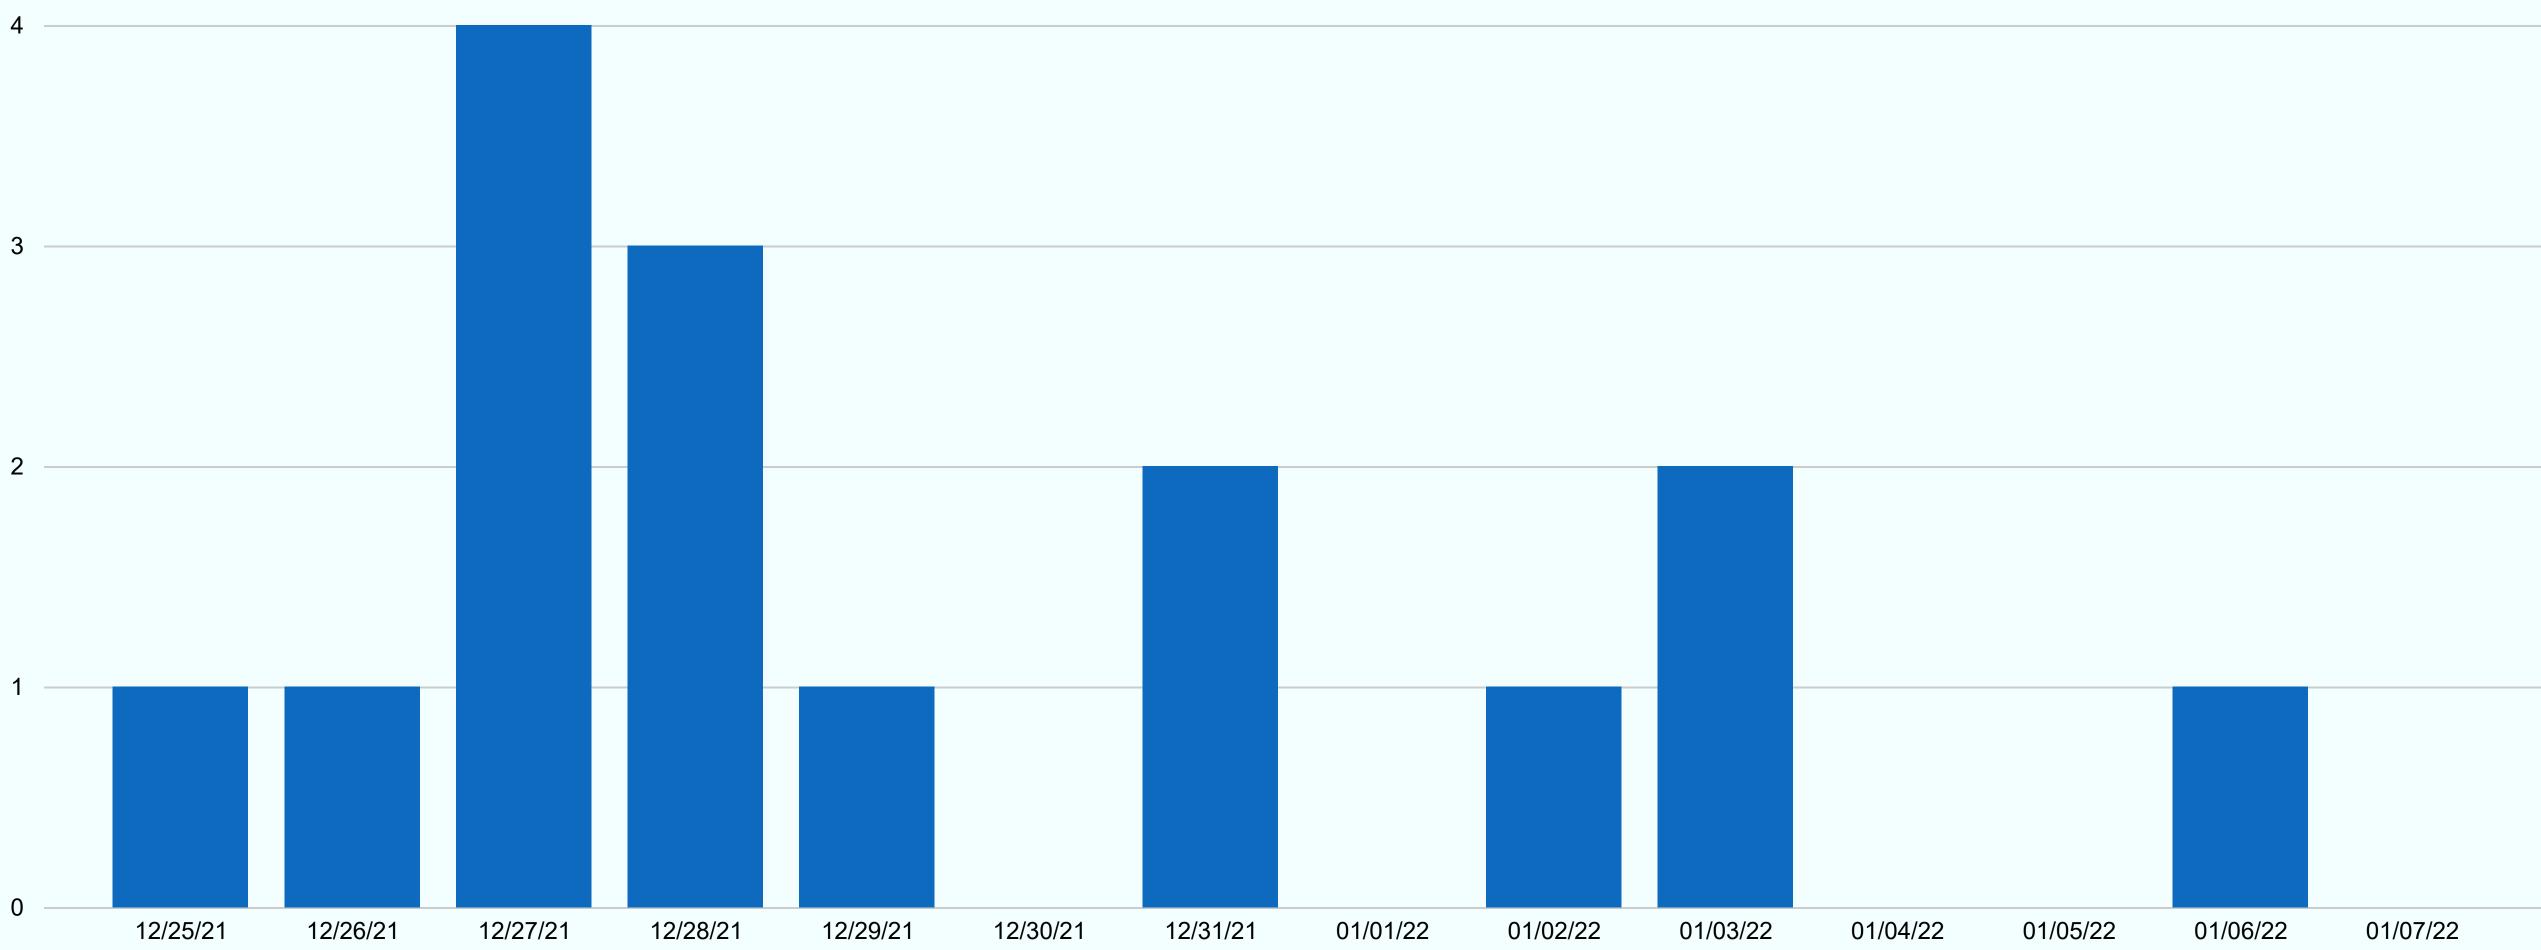

# **Cumulative FDOH Deaths - 14 Days**

Data from December 25, 2021 to January 07, 2022

# Miami-Dade County Daily Deaths (Last 14 Days)

(Data verified as of January 07, 2022 at 5:00pm)