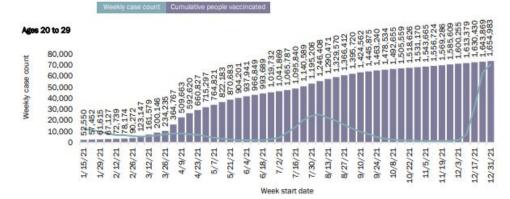

| 30-39              | 2,784,698  | 70%        |
| 40-49              | 2,669,253  | 78%        |
| 50-59              | 2,925,172  | 82%        |
| 60-64              | 1,438,783  | 89%        |
| 65+                | 4,584,066  | 91%        |
|                    |            |            |

#### New cases for the past 10 weeks



#### New case positivity for the past 10 weeks



Week start date



# **Cumulative and Weekly COVID-19 Case Count** for Florida

#### COVID-19 Weekly Situation Report: Vaccination Impact

Previous week (December 31, 2021 - January 6, 2022)



#### All ages 5+



#### Ages 5-11





# **Cumulative and** Weekly COVID-19 **Case Count** for Florida

#### COVID-19 Weekly Situation Report: Vaccination Impact

Previous week (December 31, 2021 - January 6, 2022)











# Cumulative and Weekly COVID- 19 Case Count for Florida

#### COVID-19 Weekly Situation Report: Vaccination Impact

Previous week (December 31, 2021 - January 6, 2022)





Cumulative and Weekly Number of Individuals Vaccinated for COVID-19 by Groups for Florida

#### COVID-19 Weekly Situation Report: Demographics Overview

Previous week (December 31, 2021 - January 6, 2022)



|                          |                    |                         | Cumulath<br>(since March 1, |                             |       | (Dece                  | Previous<br>mber 31, 2021 | week<br>January 06, 20 |                                    |
|--------------------------|--------------------|-------------------------|-----------------------------|-----------------------------|-------|----------