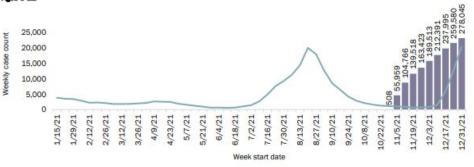

)         | 20,807,254 | 72%        |
| 5-11               | 1,688,211  | 16%        |
| 12-19              | 1,972,084  | 59%        |
| 20-29              | 2,744,987  | 60%        |
| 30-39              | 2,784,698  | 70%        |
| 40-49              | 2,669,253  | 78%        |
| 50-59              | 2,925,172  | 82%        |
| 60-64              | 1,438,783  | 89%        |
| 65+                | 4,584,066  | 91%        |
|                    |            |            |

#### New cases for the past 10 weeks



#### New case positivity for the past 10 weeks



Week start date



# **Cumulative and Weekly COVID-19 Case Count** for Florida

#### COVID-19 Weekly Situation Report: Vaccination Impact

Previous week (December 31, 2021 - January 6, 2022)



#### All ages 5+



#### Ages 5-11





# **Cumulative and** Weekly COVID-19 **Case Count** for Florida

#### COVID-19 Weekly Situation Report: Vaccination Impact

Previous week (December 31, 2021 - January 6, 2022)











# Cumulative and Weekly COVID- 19 Case Count for Florida

#### COVID-19 Weekly Situation Report: Vaccination Impact

Previous week (December 31, 2021 - January 6, 2022)





Cumulative and Weekly Number of Individuals Vaccinated for COVID-19 by Groups for Florida

#### COVID-19 Weekly Situation Report: Demographics Overview

Previous week (December 31, 2021 - January 6, 2022)



|                          |                    |                         | Cumulath<br>(since March 1, |                             |       | (Dece                  | Previous<br>mber 31, 2021 | week<br>January 06, 20 |