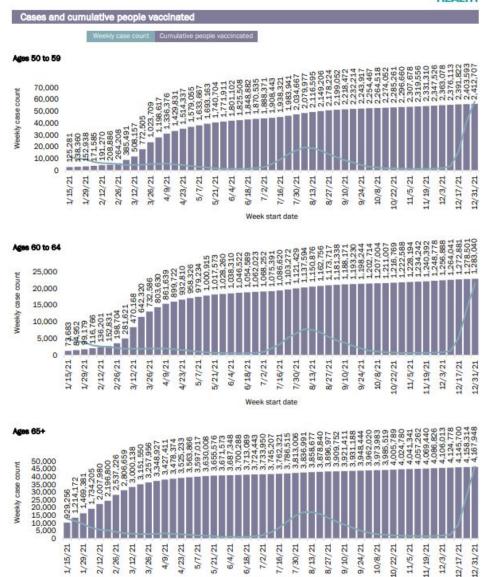

# Cumulative Number of Individuals Vaccinated and New Cases of COVID-19 in Florida

#### COVID-19 Weekly Situation Report: Vaccination Impact

Previous week (December 31, 2021 - January 6, 2022)

Cumulative and Weekly Number of Individuals Vaccinated for COVID-19 by Groups for Florida