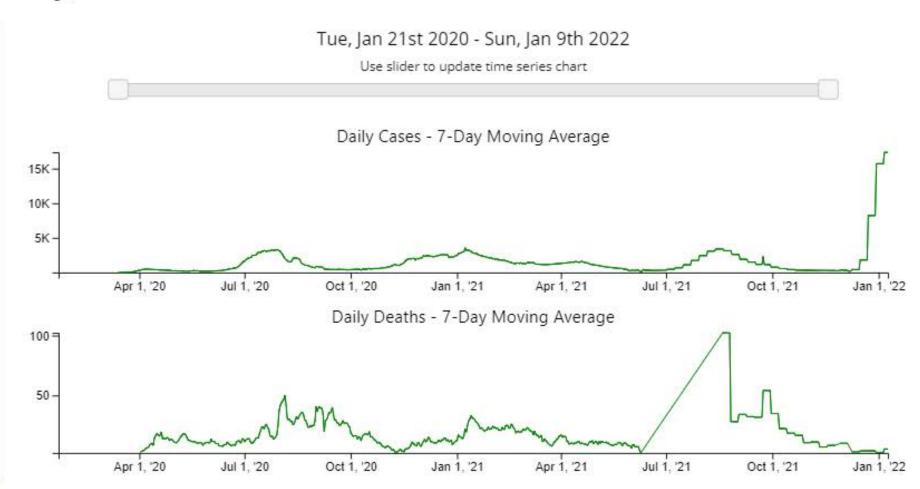

# CDC Daily COVID Data Tracker

The following slides are from the Centers for Disease Control and Prevention (CDC). The data is updated on a daily basis and may contain more current data than the slides provided by the Florida Department of Health.

# Cases & Deaths in Miami-Dade County, Florida

Data through Sun Jan 09 2022

| Total Cases (last 7 days) | 110441  |
|---------------------------|---------|
| Case Rate (last 7 days)   | 4064.90 |
| % Change (last 7 days)    | 10.52   |

| Total Deaths (last 7 days) | 36   |
|----------------------------|------|
| Death Rate (last 7 days)   | 1.33 |
| % Change (last 7 days)     | 100  |