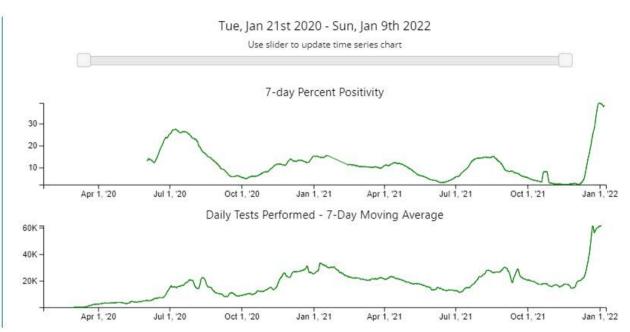

# CDC Daily COVID Data Tracker

The following slides are from the Centers for Disease Control and Prevention (CDC). The data is updated on a daily basis and may contain more current data than the slides provided by the Florida Department of Health.

# Testing in Miami-Dade County, Florida

Data through Fri Jan 07 2022

| % Positivity (last 7 days) | 34.81 |
|----------------------------|-------|
| % Change (last 7 days)     | -0.83 |

Data through Mon Jan 03 2022

| Tests Performed (last 7 days) | 391522  |
|-------------------------------|---------|
| Test Rate (last 7 days)       | 14461.7 |
| % Change (last 7 days)        | 5.19    |