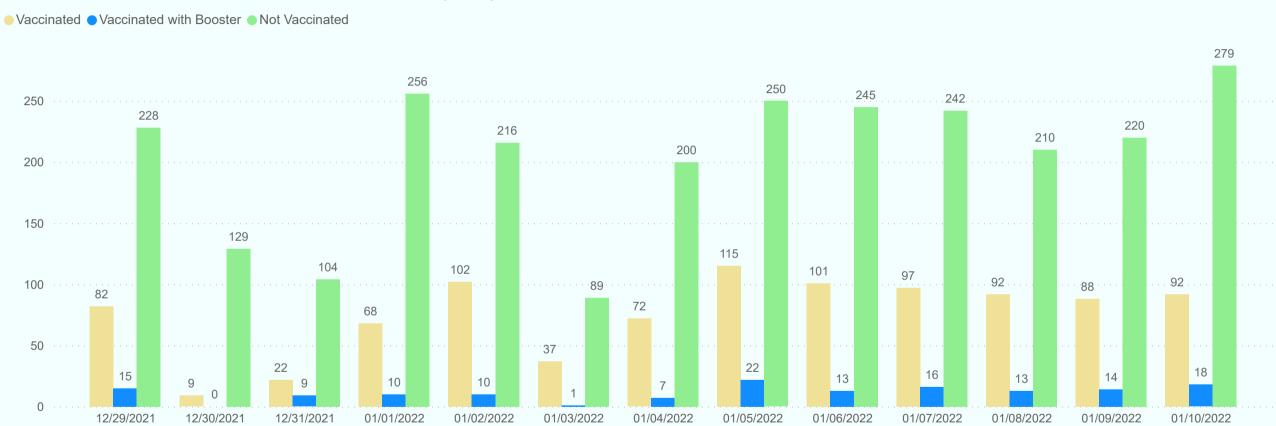

## Miami-Dade County Daily COVID Patients Admitted - Vaccinated and Not Vaccinated

\*This data has been collected and compiled based on Emergency Order 03-21, as of the time noted. The information is submitted by the respective facilities and has not been audited.

(Data verified as of January 11, 2022 at 12:00pm)

<sup>\*\*</sup> As certain data points are clarified, information reported for prior periods may change.