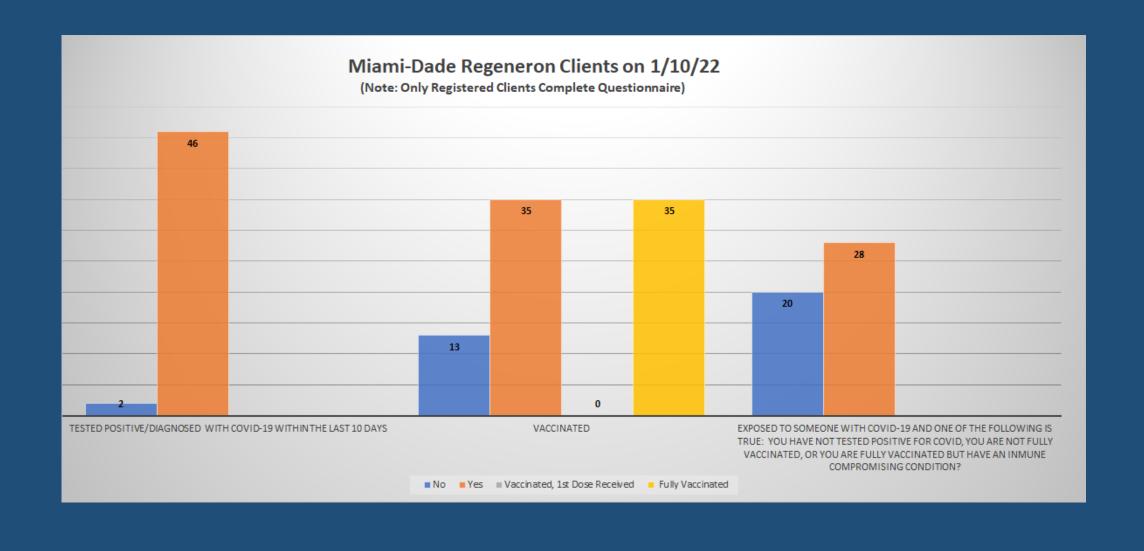

# State Department of Health Regeneron Treatment Facility Daily Report

The following slides provide the daily count of Regeneron treatments provided at the State facilities located in Miami-Dade County.

# Regeneron Report