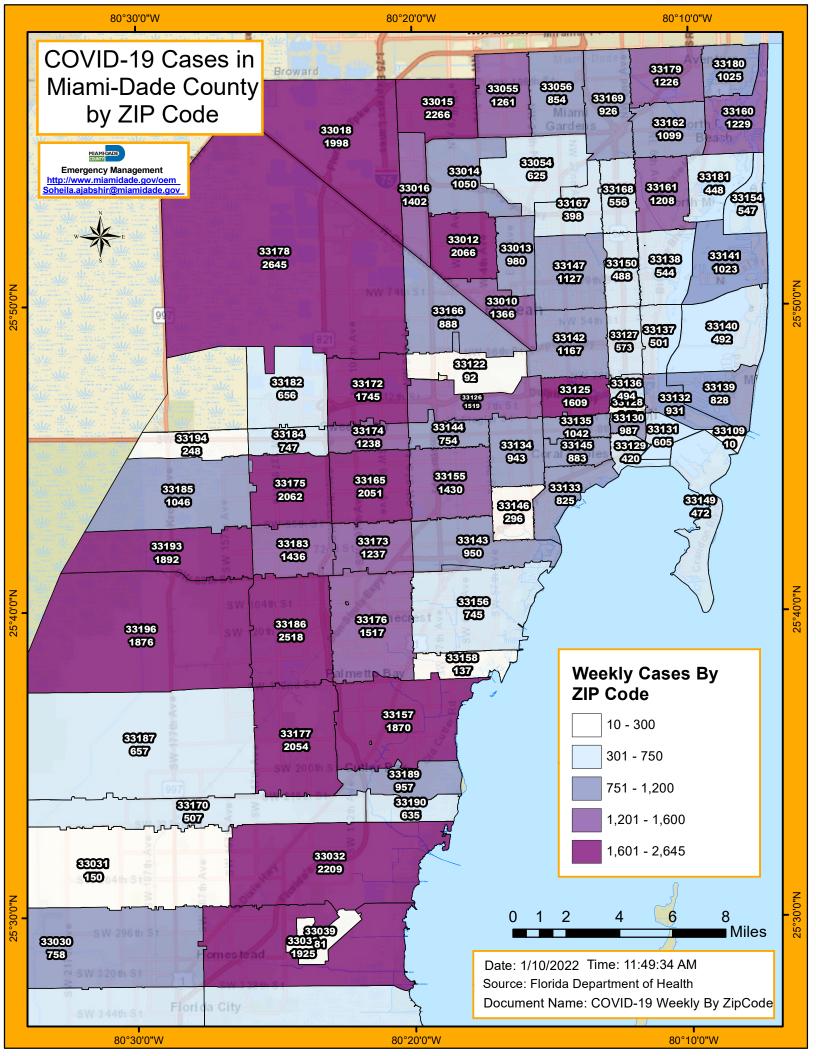

# COVID-19 Cases in Miami-Dade County by Zip Code

The following slide is updated weekly, it is provided by the Miami-Dade County Office of Emergency Management. The slide shows weekly COVID-19 cases by zip code within Miami-Dade County.