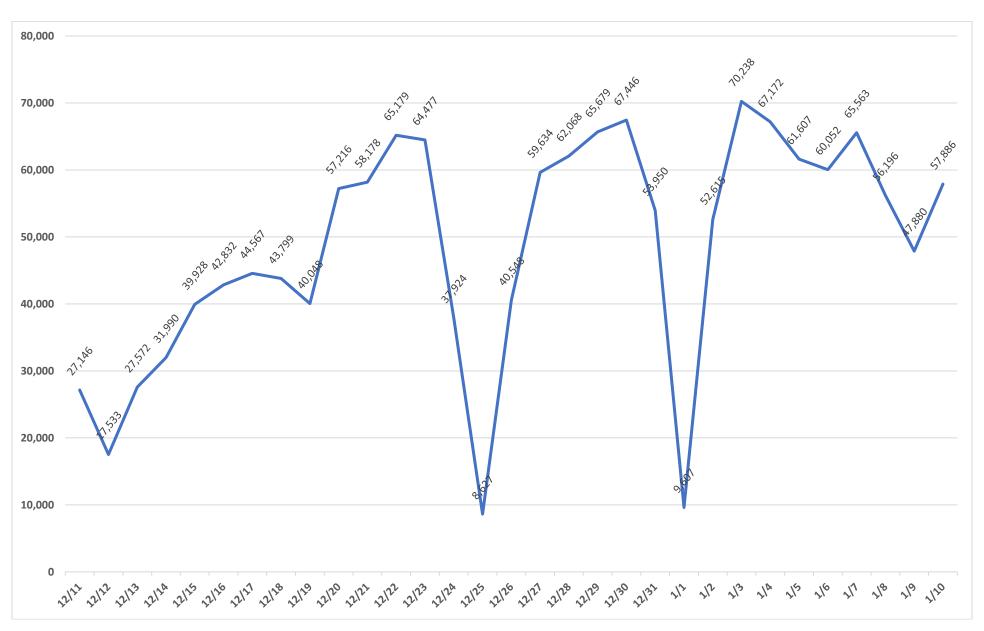

# Miami-Dade County Operated COVID-19 Collection Testing Sites Total Individuals Tested December 11, 2021 through January 10, 2022