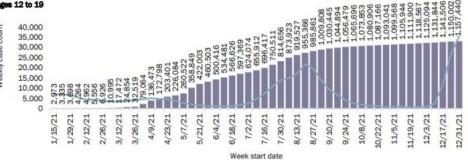

| 20,807,254 | 72%        |
| 5-11               | 1,688,211  | 16%        |
| 12-19              | 1,972,084  | 59%        |
| 20-29              | 2,744,987  | 60%        |
| 30-39              | 2,784,698  | 70%        |
| 40-49              | 2,669,253  | 78%        |
| 50-59              | 2,925,172  | 82%        |
| 60-64              | 1,438,783  | 89%        |
| 65+                | 4,584,066  | 91%        |
|                    |            |            |

#### New cases for the past 10 weeks



#### New case positivity for the past 10 weeks



Week start date



# **Cumulative and Weekly COVID-19 Case Count** for Florida

#### COVID-19 Weekly Situation Report: Vaccination Impact

Previous week (December 31, 2021 - January 6, 2022)



#### All ages 5+



#### Ages 5-11





# **Cumulative and** Weekly COVID-19 **Case Count** for Florida

#### COVID-19 Weekly Situation Report: Vaccination Impact

Previous week (December 31, 2021 - January 6, 2022)











# Cumulative and Weekly COVID- 19 Case Count for Florida

#### COVID-19 Weekly Situation Report: Vaccination Impact

Previous week (December 31, 2021 - January 6, 2022)





Cumulative and Weekly Number of Individuals Vaccinated for COVID-19 by Groups for Florida

#### COVID-19 Weekly Situation Report: Demographics Overview

Previous week (December 31, 2021 - January 6, 2022)



|                          |                    |                         | Cumulath<br>(since March 1, |                             |       | (Dece                  | Previous<br>mber 31, 2021 | week<br>January 06, 20 |