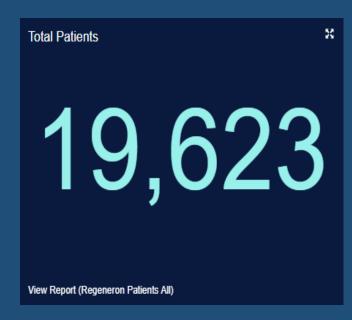

# State Department of Health Regeneron Treatment Facility Daily Report

The following slides provide the daily count of Regeneron treatments provided at the State facilities located in Miami-Dade County.

# Regeneron Report