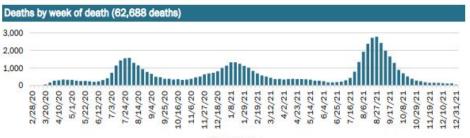

# Cumulative and Weekly Numbers of Deaths in Florida

### COVID-19 Weekly Situation Report: Death Overview

Previous week (December 31, 2021 - January 6, 2022)

Week start da