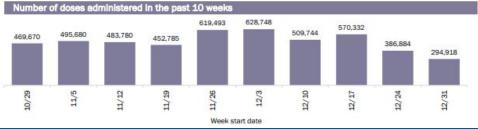

| Vaccine data               | Previous week<br>(doses administered) | Cumulative (people vaccinated) |
|----------------------------|---------------------------------------|--------------------------------|
| Total                      | 294,918                               | 14,963,166                     |
| First dose                 | 79,151                                | 2,061,094                      |
| Series completed           | 46,045                                | 8,504,748                      |
| Additional or booster dose | 169,722                               | 4,397,324                      |