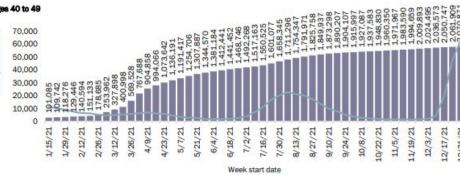

# Cumulative Number of Individuals Vaccinated and New Cases of COVID-19 in Florida

#### COVID-19 Weekly Situation Report: Vaccination Impact

Previous week (December 31, 2021 - January 6, 2022)

Cumulative and Weekly Number of Individuals Vaccinated for COVID-19 by Groups for Florida