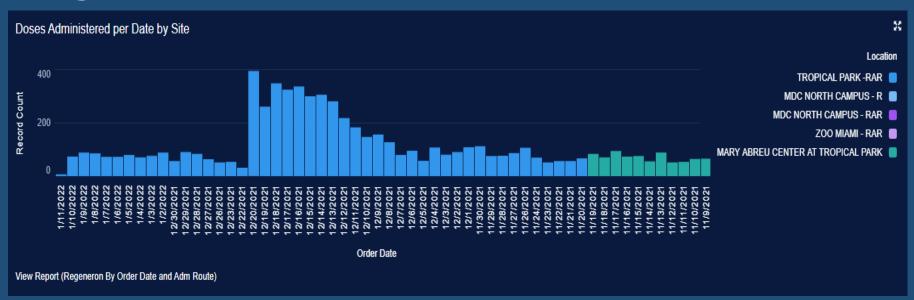

# State Department of Health Regeneron Treatment Facility Daily Report

The following slides provide the daily count of Regeneron treatments provided at the State facilities located in Miami-Dade County.

# Regeneron Report