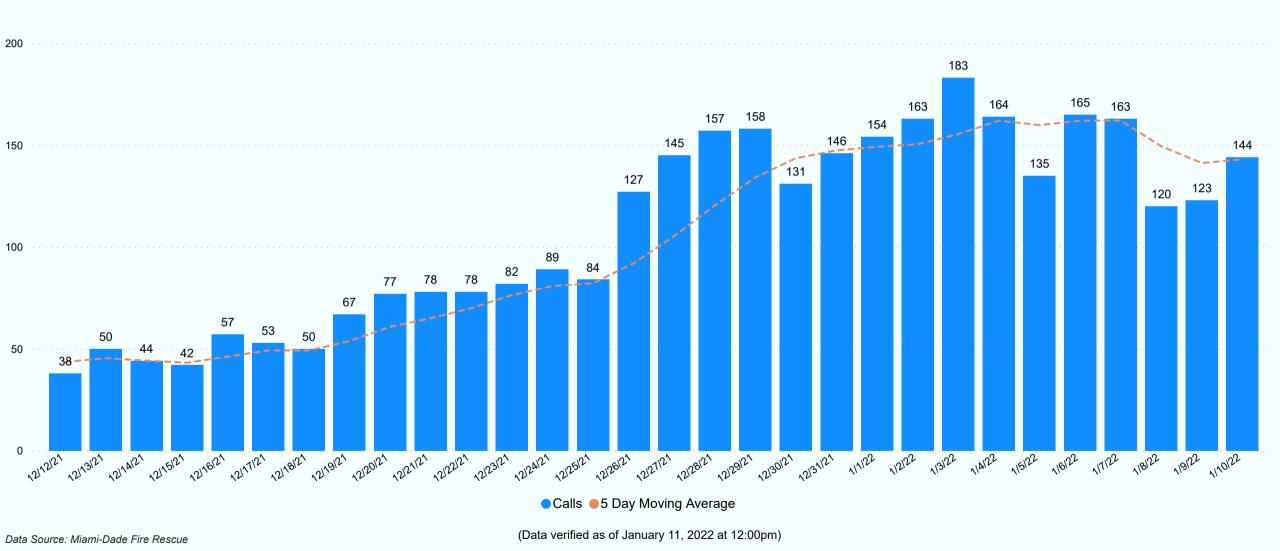

# Miami-Dade County Fire Rescue COVID-19 Calls

Miami-Dade Fire Rescue operates multiple sites, both fixed and temporary pop-up sites, for various events throughout the county for both testing and vaccination. The data on the following slide represents the most current day information.

# Miami-Dade County Fire Rescue Calls

Last 30 Days