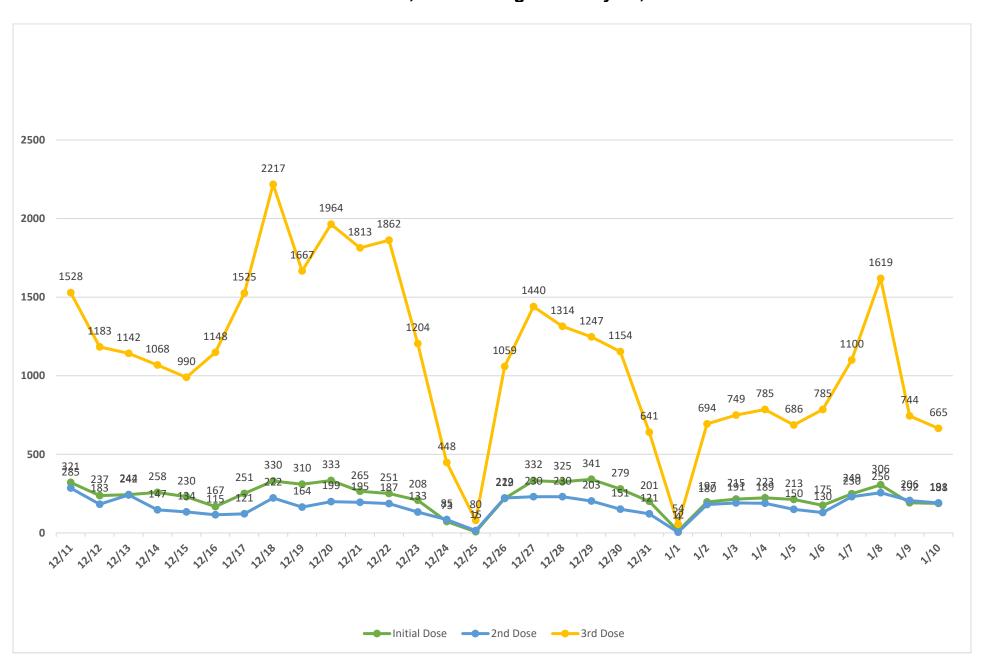

## Miami-Dade County Operated COVID-19 Vaccination Data December 11, 2021 through January 10, 2022