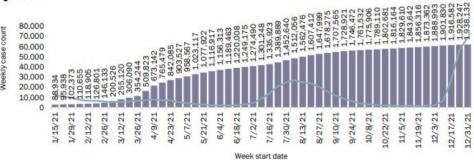

# Cumulative Number of Individuals Vaccinated and New Cases of COVID-19 in Florida

#### All ages 5+