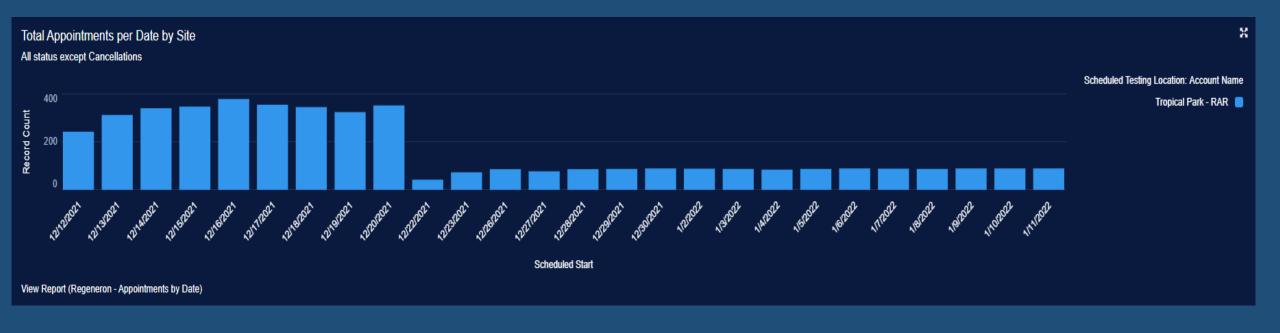

# State Department of Health Regeneron Treatment Facility Daily Report

The following slides provide the daily count of Regeneron treatments provided at the State facilities located in Miami-Dade County.

# Regeneron Report