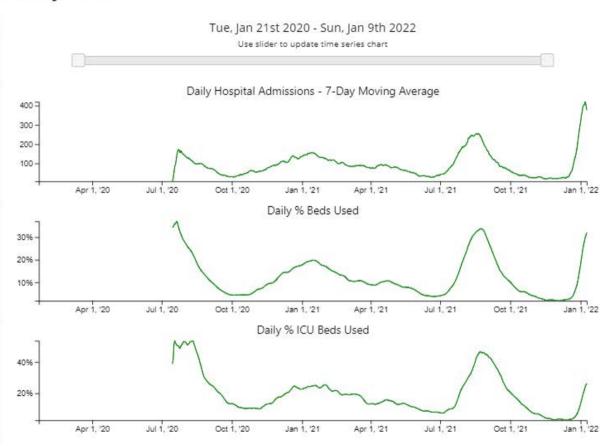

# Hospitalizations in Miami-Dade County, Florida

Data through Sat Jan 08 2022

| New Admissions (last 7 days)                         | 2567  |
|------------------------------------------------------|-------|
| Rate of New Admissions per 100 beds (last 7 days)    | 41.23 |
| Rate of New Admissions per 100k people (last 7 days) | 94.48 |
| % Change (last 7 days)                               | 27.40 |

| % Beds Used (last 7 days) | 28.18 |
|---------------------------|-------|
| % Change (last 7 days)    | 11.48 |

| % ICU Beds Used (last 7 days) | 23.48 |
|-------------------------------|-------|
| % Change (last 7 days)        | 10.77 |