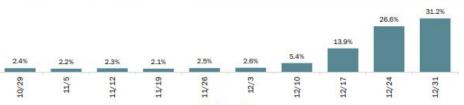

|

See additional notes at the end of this report for information on positivity rate, deaths, and vaccination status.

| Vaccine age groups | Population | Vaccinated |
|--------------------|------------|------------|
| Total (5+)         | 20,807,254 | 72%        |
| 5-11               | 1,688,211  | 16%        |
| 12-19              | 1,972,084  | 59%        |
| 20-29              | 2,744,987  | 60%        |
| 30-39              | 2,784,698  | 70%        |
| 40-49              | 2,669,253  | 78%        |
| 50-59              | 2,925,172  | 82%        |
| 60-64              | 1,438,783  | 89%        |
| 65+                | 4,584,066  | 91%        |
|                    |            |            |

#### New cases for the past 10 weeks



#### New case positivity for the past 10 weeks



Week start date



# **Cumulative and Weekly COVID-19 Case Count** for Florida

#### COVID-19 Weekly Situation Report: Vaccination Impact

Previous week (December 31, 2021 - January 6, 2022)



#### All ages 5+



#### Ages 5-11





# **Cumulative and** Weekly COVID-19 **Case Count** for Florida

#### COVID-19 Weekly Situation Report: Vaccination Impact

Previous week (December 31, 2021 - January 6, 2022)











# Cumulative and Weekly COVID- 19 Case Count for Florida

#### COVID-19 Weekly Situation Report: Vaccination Impact

Previous week (December 31, 2021 - January 6, 2022)





Cumulative and Weekly Number of Individuals Vaccinated for COVID-19 by Groups for Florida

#### COVID-19 Weekly Situation Report: Demographics Overview

Previous week (December 31, 2021 - January 6, 2022