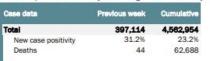

#### COVID-19 Weekly Situation Report: Demographics Overview

Previous week (December 31, 2021 - January 6, 2022)

|                          |                    |                         | Cumulath<br>(since March 1, |                             |       | (Dece                  | Previous<br>mber 31, 2021 | week<br>January 06, 20 |                                    |
|--------------------------|--------------------|-------------------------|-----------------------------|-----------------------------|-------|------------------------|---------------------------|------------------------|------------------------------------|
| Demographic              | 2021<br>population | People vaccinated       | Percent 5+<br>vaccinated    | Cases                       | Case  | People<br>vaccinated   | Ceses                     | New case<br>positivity | Cases per<br>100,000<br>population |
| All ages                 | 21,975,117         | 14,963,166              | 72%                         | 4,562,954                   | 23.2% | 79,151                 | 397,114                   | 31.2%                  | 1,807.1                            |
| <5                       | 1,167,863          |                         |                             | 126,525                     | 16.5% |                        | 12,721                    | 27.8%                  | 1,089.3                            |
| 5-11                     | 1,688,211          | 278,045                 | 16%                         | 274,683                     | 21.7% | 18,465                 | 20,438                    | 28.4%                  | 1,210.6                            |
| 12-19                    | 1,972,084          | 1,157,440               | 59%                         | 452,085                     | 25.5% | 7,438                  | 35,300                    | 33.0%                  | 1,790.0                            |
| 20-29                    | 2,744,987          | 1,654,983               | 60%                         | 796,763                     | 27.7% | 11,114                 | 70,625                    | 35.8%                  | 2,572.9                            |
| 30-39                    | 2,784,698          | 1,938,132               | 70%                         | 786,829                     | 26.7% | 9,885                  | 69,082                    | 34.8%                  | 2,480.8                            |
| 40-49                    | 2,669,253          | 2,070,871               | 78%                         | 684,743                     | 25.8% | 8.962                  | 62,722                    | 34.1%                  | 2,349.8                            |
| 50-59                    | 2.925,172          | 2,412,707               | 82%                         | 629,173                     | 23.1% | 9.114                  | 58.234                    | 31.6%                  | 1,990.8                            |
| 60-64                    | 1,438,783          | 1,283,040               | 89%                         | 243,763                     | 19.7% | 4.539                  | 21.540                    | 27.8%                  | 1.497.1                            |
| 65+                      | 4.584.066          | 4.167.948               | 91%                         | 566.718                     | 16.9% | 9.634                  | 46,434                    | 22.6%                  | 1.012.9                            |
| Unknown                  | 4,554,000          | 4,107,540               | 31/4                        | 1.672                       | 7.8%  | 5,004                  | 18                        | 52.4%                  | 1,012.5                            |
|                          | 21,975,117         | 14,963,166              | 72%                         | 4.562.954                   | 23.2% | 79.151                 | 397.114                   | 31.2%                  | 1.807.1                            |
| VII genders<br>Female    | 11,235,512         | 7,992,873               | 75%                         | 2,417,366                   | 23.4% | 40,646                 | 222,998                   | 30.7%                  | 1,984.8                            |
| Male                     | 10.739,605         | 6,943,212               | 68%                         | 2,079,915                   | 23.6% | 38.440                 | 166,740                   | 32.0%                  | 1,552.6                            |
|                          | 10,739,603         | 27.081                  | 00%                         |                             | 12.9% | 65                     |                           |                        | 1,552.0                            |
| Unknown                  | 16,975,231         | 9,230,354               | 57%                         | 65,673<br>2,721,908         | 26.7% | 42,977                 | 7,376<br>228,813          | 30.1%                  | 1,347.9                            |
| Hispanic                 | 5,352,032          | 2,499,578               | 50%                         | 977,282                     | 35.6% | 16.746                 | 89,416                    | 36.1%                  | 1,670.7                            |
| Non-Hispanic             | 11,623,199         | 5,300,272               | 48%                         | 1.596.021                   | 25.4% | 21.015                 | 126.343                   | 27.2%                  | 1.087.0                            |
| Unknown                  | 11,023,199         | 1,430,504               | 40%                         | 148,605                     | 13.0% | 5.216                  | 13.054                    | 30.4%                  | 1,007.0                            |
| lack                     | 3,725,308          | 1,412,009               | 41%                         | 655,019                     | 29.7% | 10,806                 | 55,934                    | 34.1%                  | 1,501.5                            |
| Hispanic                 | 307,860            | 104.903                 | 37%                         | 39,576                      | 33.6% | 1.025                  | 3,465                     | 36.5%                  | 1.125.5                            |
| Non-Hispanic             | 3,417,448          | 1.088.139               | 34%                         | 581.842                     | 31.6% | 8.136                  | 49.291                    | 33.8%                  | 1.442.3                            |
| Unknown                  | 3,417,440          | 218.967                 | 34%                         | 33,601                      | 13.7% | 1.645                  | 3.178                     | 36.3%                  | 1,442.5                            |
| ther                     | 1,274,578          | 2,540,143               | 216%                        | 719,179                     | 25.0% | 13,864                 | 67,959                    | 31.6%                  | 5,331.9                            |
| Hispanic                 | 209.716            | 918.229                 | 485%                        | 356.155                     | 32.4% | 6.235                  | 32,142                    | 35.6%                  | 15.326.4                           |
| Non-Hispanic             | 1.064.862          | 1.018.666               | 103%                        | 278.121                     | 24.8% | 3.958                  | 26.880                    | 27.8%                  | 2.524.3                            |
| Unknown                  | 2,001,002          | 603.248                 |                             | 84,903                      | 13.1% | 3,671                  | 8.937                     | 31.3%                  | 2,02.10                            |
| nknown                   |                    | 1,780,660               |                             | 466,848                     | 10.8% | 11,504                 | 44,408                    | 32.2%                  |                                    |
| emerated a               | T                  | 149,509                 |                             | 77,731                      | 14.3% | 1,554                  | 6,083                     | 40.7%                  |                                    |
| Hispanic<br>Non-Hispanic |                    | 111,150                 |                             | 31,215                      | 10.4% | 389                    | 3,804                     | 17.1%                  |                                    |
| I I SHOW SHOW I SHOW     |                    |                         |                             |                             |       |                        |                           |                        |                                    |
| Unknown                  | 21,975,117         | 1,520,001<br>14,963,166 | 72%                         | 357,902<br><b>4,562,954</b> | 10.3% | 9,561<br><b>79,151</b> | 34,521<br>397,114         | 34.2%                  | 1,807.1                            |