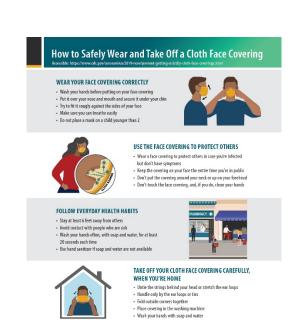

### **Section 1 – Library General Guidelines**

- 1. The following social distancing, face covering, and personal protection equipment (PPE) measures are required of all people, including library staff and library patrons, for admittance into a Miami-Dade Public Library System location:
  - a) Gatherings of 10 or more people are not allowed inside the library or on exterior premises
  - b) Social distancing of 6 feet between people, with the exception of immediate family members from the same household, is required at all times
  - c) With the exception of children under 2 years of age and persons who have trouble breathing due to a chronic pre-existing condition, face coverings must be worn by all people inside library facilities at all times
  - d) Washing hands and/or using hand sanitizer upon entry, and often, is required.
- 2. The following protective measures will be implemented in all Miami-Dade Public Library System locations:
  - a) Enhanced disinfecting of all common areas and frequent touch points
  - b) Placement of trash containers for PPE near exits, entrances, and common areas
  - c) Comprehensive cleaning of facilities must be performed each night and include thoroughly disinfecting all frequent touch points and emptying all trash receptacles using solid waste bags that are double-bagged and securely sealed
  - d) Posting of CDC signage in multiple languages in publicly trafficked locations emphasizing coronavirus safety tips and measures to:
    - i. "Stop the Spread of Germs" <a href="https://www.cdc.gov/coronavirus/2019-ncov/downloads/stop-the-spread-of-germs.pdf">https://www.cdc.gov/coronavirus/2019-ncov/downloads/stop-the-spread-of-germs.pdf</a>
    - ii. "Symptoms of Coronavirus" <a href="https://www.cdc.gov/coronavirus/2019-ncov/downloads/COVID19-symptoms.pdf">https://www.cdc.gov/coronavirus/2019-ncov/downloads/COVID19-symptoms.pdf</a>
    - iii. "Use of Face Coverings to Help Slow the Spread of COVID-19" <a href="https://www.cdc.gov/coronavirus/2019-ncov/prevent-getting-sick/diy-cloth-face-coverings.html">https://www.cdc.gov/coronavirus/2019-ncov/prevent-getting-sick/diy-cloth-face-coverings.html</a>
  - e) Providing hand sanitizer at entry and service points throughout library locations
  - f) Training all personnel in new operating protocols and modifications to existing codes of conduct to deal with COVID-19 issues
  - g) Establishing work groups that report for the same shifts, establishing extended operating hours and days of service, and implementing staggered breaks to minimize staff interaction, reduce contact between employees and enable easier tracking and tracing

### 3. Non-employee Protection

- a) Limit the number of staff and patrons to no more than 50 percent capacity of library occupancy, with more stringent capacity limits to be established as needed on a location by location basis; manual door counters will be utilized by either security or library staff at entrances/exits to monitor door count as well as ensure compliance with face covering requirements
- b) Patrons must wear face coverings at all times while in a library location; those who do not comply with the wearing of face coverings requirement while in the library will be evicted for the remainder of the day. Signage indicating the face covering requirement and how a face covering must cover the nose and mouth will be placed at entrances and other locations in libraries
- c) Visually mark separations 6 feet apart for areas where people would group or queue (e.g., entrances, customer service points, bathrooms, and elevators)
- d) Require that all workforce and employee protection requirements listed previously are complied with by visitors, contractors, vendors, etc., including the wearing of face coverings, and cleaning and sanitizing of hands when entering public or staff areas
- e) Place signs in multiple languages outside and inside elevators to limit elevator capacity to a specific number of people to ensure 6 feet of distance between occupants, with visual markers for passengers to stand on. Signs should encourage people to take the stairs where appropriate and offer preferential treatment of the elderly, persons with disabilities, pregnant women, and families with small children
- f) Library materials handled by patrons, particularly physical books and other shelved or displayed library materials, should be placed on book carts at designated locations throughout the library for disinfection with 70 percent alcohol spray or disinfecting wipes; ultraviolet (UV-C) light disinfecting devices may also be utilized.
- g) Public computers, keyboards, mouse devices, barcode scanners, computer workstations, copy machines, public catalog computers, self-checkout machines, or other equipment and surfaces in public areas should be wiped down by library patrons before each use and hands sanitized/washed after each use, in addition to the library's enhanced disinfecting and cleaning schedule
- h) Walk-in service, pre-ordering of materials for pickup, and use of self-checkout machines should continue to be encouraged to minimize foot traffic and length of stay inside libraries
- i) Place signs outside and inside the elevators and other common areas (e.g., restrooms, breakrooms) to summarize key messages, including restrictions to capacity, distancing, and use of face coverings
- j) Play areas in libraries, as well as games, toys, puzzles, or similar items will not be available for patron use.