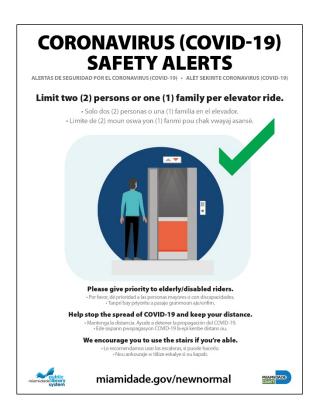

### 3. Non-employee Protection

- a) Limit the number of staff and patrons to no more than 50 percent capacity of library occupancy, with more stringent capacity limits to be established as needed on a location by location basis; manual door counters will be utilized by either security or library staff at entrances/exits to monitor door count as well as ensure compliance with face covering requirements
- b) Patrons must wear face coverings at all times while in a library location; those who do not comply with the wearing of face coverings requirement while in the library will be evicted for the remainder of the day. Signage indicating the face covering requirement and how a face covering must cover the nose and mouth will be placed at entrances and other locations in libraries
- c) Visually mark separations 6 feet apart for areas where people would group or queue (e.g., entrances, customer service points, bathrooms, and elevators)
- d) Require that all workforce and employee protection requirements listed previously are complied with by visitors, contractors, vendors, etc., including the wearing of face coverings, and cleaning and sanitizing of hands when entering public or staff areas
- e) Place signs in multiple languages outside and inside elevators to limit elevator capacity to a specific number of people to ensure 6 feet of distance between occupants, with visual markers for passengers to stand on. Signs should encourage people to take the stairs where appropriate and offer preferential treatment of the elderly, persons with disabilities, pregnant women, and families with small children
- f) Library materials handled by patrons, particularly physical books and other shelved or displayed library materials, should be placed on book carts at designated locations throughout the library for disinfection with 70 percent alcohol spray or disinfecting wipes; ultraviolet (UV-C) light disinfecting devices may also be utilized.
- g) Public computers, keyboards, mouse devices, barcode scanners, computer workstations, copy machines, public catalog computers, self-checkout machines, or other equipment and surfaces in public areas should be wiped down by library patrons before each use and hands sanitized/washed after each use, in addition to the library's enhanced disinfecting and cleaning schedule
- h) Walk-in service, pre-ordering of materials for pickup, and use of self-checkout machines should continue to be encouraged to minimize foot traffic and length of stay inside libraries
- i) Place signs outside and inside the elevators and other common areas (e.g., restrooms, breakrooms) to summarize key messages, including restrictions to capacity, distancing, and use of face coverings
- j) Play areas in libraries, as well as games, toys, puzzles, or similar items will not be available for patron use.