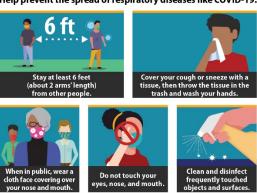

### **Section 1 – Library General Guidelines**

- 1. The following social distancing, face covering, and personal protection equipment (PPE) measures are required of all people, including library staff and library patrons, for admittance into a Miami-Dade Public Library System location:
  - a) Gatherings of 10 or more people are not allowed inside the library or on exterior premises
  - b) Social distancing of 6 feet between people, with the exception of immediate family members from the same household, is required at all times
  - c) With the exception of children under 2 years of age and persons who have trouble breathing due to a chronic pre-existing condition, face coverings must be worn by all people inside library facilities at all times
  - d) Washing hands and/or using hand sanitizer upon entry, and often, is required.
- 2. The following protective measures will be implemented in all Miami-Dade Public Library System locations:
  - a) Enhanced disinfecting of all common areas and frequent touch points
  - b) Placement of trash containers for PPE near exits, entrances, and common areas
  - c) Comprehensive cleaning of facilities must be performed each night and include thoroughly disinfecting all frequent touch points and emptying all trash receptacles using solid waste bags that are double-bagged and securely sealed
  - d) Posting of CDC signage in multiple languages in publicly trafficked locations emphasizing coronavirus safety tips and measures to:
    - i. "Stop the Spread of Germs" <a href="https://www.cdc.gov/coronavirus/2019-ncov/downloads/stop-the-spread-of-germs.pdf">https://www.cdc.gov/coronavirus/2019-ncov/downloads/stop-the-spread-of-germs.pdf</a>
    - ii. "Symptoms of Coronavirus" <a href="https://www.cdc.gov/coronavirus/2019-ncov/downloads/COVID19-symptoms.pdf">https://www.cdc.gov/coronavirus/2019-ncov/downloads/COVID19-symptoms.pdf</a>
    - iii. "Use of Face Coverings to Help Slow the Spread of COVID-19" <a href="https://www.cdc.gov/coronavirus/2019-ncov/prevent-getting-sick/diy-cloth-face-coverings.html">https://www.cdc.gov/coronavirus/2019-ncov/prevent-getting-sick/diy-cloth-face-coverings.html</a>
  - e) Providing hand sanitizer at entry and service points throughout library locations
  - f) Training all personnel in new operating protocols and modifications to existing codes of conduct to deal with COVID-19 issues
  - g) Establishing work groups that report for the same shifts, establishing extended operating hours and days of service, and implementing staggered breaks to minimize staff interaction, reduce contact between employees and enable easier tracking and tracing

### 3. Non-employee Protection

- a) Limit the number of staff and patrons to no more than 50 percent capacity of library occupancy, with more stringent capacity limits to be established as needed on a location by location basis; manual door counters will be utilized by either security or library staff at entrances/exits to monitor door count as well as ensure compliance with face covering requirements
- b) Patrons must wear face coverings at all times while in a library location; those who do not comply with the wearing of face coverings requirement while in the library will be evicted for the remainder of the day. Signage indicating the face covering requirement and how a face covering must cover the nose and mouth will be placed at entrances and other locations in libraries
- c) Visually mark separations 6 feet apart for areas where people would group or queue (e.g., entrances, customer service points, bathrooms, and elevators)
- d) Require that all workforce and employee protection requirements listed previously are complied with by visitors, contractors, vendors, etc., including the wearing of face coverings, and cleaning and sanitizing of hands when entering public or staff areas
- e) Place signs in multiple languages outside and inside elevators to limit elevator capacity to a specific number of people to ensure 6 feet of distance between occupants, with visual markers for passengers to stand on. Signs should encourage people to take the stairs where appropriate and offer preferential treatment of the elderly, persons with disabilities, pregnant women, and families with small children
- f) Library materials handled by patrons, particularly physical books and other shelved or displayed library materials, should be placed on book carts at designated locations throughout the library for disinfection with 70 percent alcohol spray or disinfecting wipes; ultraviolet (UV-C) light disinfecting devices may also be utilized.
- g) Public computers, keyboards, mouse devices, barcode scanners, computer workstations, copy machines, public catalog computers, self-checkout machines, or other equipment and surfaces in public areas should be wiped down by library patrons before each use and hands sanitized/washed after each use, in addition to the library's enhanced disinfecting and cleaning schedule
- h) Walk-in service, pre-ordering of materials for pickup, and use of self-checkout machines should continue to be encouraged to minimize foot traffic and length of stay inside libraries
- i) Place signs outside and inside the elevators and other common areas (e.g., restrooms, breakrooms) to summarize key messages, including restrictions to capacity, distancing, and use of face coverings
- j) Play areas in libraries, as well as games, toys, puzzles, or similar items will not be available for patron use.