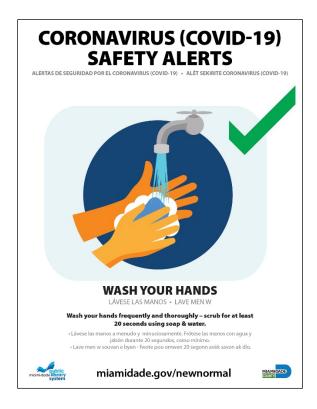

### **Section 1 – Library General Guidelines**

- 1. The following social distancing, face covering, and personal protection equipment (PPE) measures are required of all people, including library staff and library patrons, for admittance into a Miami-Dade Public Library System location:
  - a) Gatherings of 10 or more people are not allowed inside the library or on exterior premises
  - b) Social distancing of 6 feet between people, with the exception of immediate family members from the same household, is required at all times
  - c) With the exception of children under 2 years of age and persons who have trouble breathing due to a chronic pre-existing condition, face coverings must be worn by all people inside library facilities at all times
  - d) Washing hands and/or using hand sanitizer upon entry, and often, is required.
- 2. The following protective measures will be implemented in all Miami-Dade Public Library System locations:
  - a) Enhanced disinfecting of all common areas and frequent touch points
  - b) Placement of trash containers for PPE near exits, entrances, and common areas
  - c) Comprehensive cleaning of facilities must be performed each night and include thoroughly disinfecting all frequent touch points and emptying all trash receptacles using solid waste bags that are double-bagged and securely sealed
  - d) Posting of CDC signage in multiple languages in publicly trafficked locations emphasizing coronavirus safety tips and measures to:
    - i. "Stop the Spread of Germs" <a href="https://www.cdc.gov/coronavirus/2019-ncov/downloads/stop-the-spread-of-germs.pdf">https://www.cdc.gov/coronavirus/2019-ncov/downloads/stop-the-spread-of-germs.pdf</a>
    - ii. "Symptoms of Coronavirus" <a href="https://www.cdc.gov/coronavirus/2019-ncov/downloads/COVID19-symptoms.pdf">https://www.cdc.gov/coronavirus/2019-ncov/downloads/COVID19-symptoms.pdf</a>
    - iii. "Use of Face Coverings to Help Slow the Spread of COVID-19" <a href="https://www.cdc.gov/coronavirus/2019-ncov/prevent-getting-sick/diy-cloth-face-coverings.html">https://www.cdc.gov/coronavirus/2019-ncov/prevent-getting-sick/diy-cloth-face-coverings.html</a>
  - e) Providing hand sanitizer at entry and service points throughout library locations
  - f) Training all personnel in new operating protocols and modifications to existing codes of conduct to deal with COVID-19 issues
  - g) Establishing work groups that report for the same shifts, establishing extended operating hours and days of service, and implementing staggered breaks to minimize staff interaction, reduce contact between employees and enable easier tracking and tracing