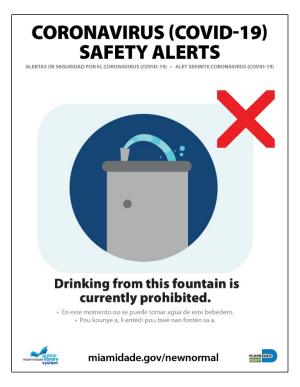

#### 4. Business Process Adaptations

- a) Require all employees and visitors to wear face coverings while in library locations, with the exception of employees in a separate office with a door that is closed
- b) Implement enhanced janitorial services that include cleaning and disinfection of bathrooms every two to three hours pursuant to CDC guidelines (<a href="https://www.cdc.gov/coronavirus/2019-ncov/community/organizations/cleaning-disinfection.html">https://www.cdc.gov/coronavirus/2019-ncov/community/organizations/cleaning-disinfection.html</a>)
- c) Eliminate the use of water fountains, interactive displays, play areas, games, and wall-mounted toys
- d) Limit capacity of elevators to promote 6 feet of social distancing between occupants, or 3-foot distances if all occupants are wearing a face covering. All elevators will include floor markings to indicate where to stand.
- e) Require non-core function employees to work from home, as possible
- f) Encourage virtual meetings; where necessary, in-person meetings must maintain social distancing of 6 feet between attendees
- g) Reduce seating in break rooms and other common areas to a minimum 6 feet physical distance
- h) Mark entry and exit points with arrows, creating one-way circulation paths inside both public and staff areas. In areas where it is not feasible, enforce social distancing by posting signs or markings indicating 6 feet of separation
- i) Install visual/physical markings on the floor to indicate required social distancing and delineate service points and queues to ensure proper social distancing (e.g., for library materials check-out and in elevators)
- j) Remove or relocate public seating and chairs, such as at reading tables and computer stations, to promote social distancing of 6 feet separation between people
- k) Maximize adoption of contactless transactions utilizing mobile apps, online payment, online "contact us" capabilities and FAQs, barcode scanners, self-checkout machines and similar software, email receipts, self-login to computers, and self-help while utilizing printers or copy machines. In addition to the libraries' disinfection and cleaning efforts, encourage patrons to disinfect "high touch" areas before and after use, and to sanitize hands before and after each use.
- Utilize plexiglass sneeze guard barriers at service points to minimize face-to-face interactions between library patrons and staff
- m) Remove/discard magazines, newspapers, informational flyers and palm cards, and similar items from the public areas
- n) Wipe down all soft surfaces (couches, chairs) with disinfectant, water and a clean towel
- Clean and disinfect all hard, non-porous surfaces such as reception and service counters, computer keyboards, public telephones, vending machines, door handles, light switches, point of sale equipment, shelving, glass and display cases

### 6. Industry-wide Safeguards

- a) Post an email address and/or telephone number for customers to contact if they have questions or concerns
- b) Disinfect all high touch surfaces in common areas, including doors and door handles, railings, seats, tables, file cabinets, and elevator buttons every two to three hours; discontinue use of public drinking fountains

### 16. Food/Drinks, Water Fountains, and Vending Machines

To further reduce the risk of spread and contamination, no food or drinks, including personal water bottles, will be allowed in public areas of the library, and public water fountains will not be available for use. Items may be dispensed from vending machines, but may not be consumed in public areas of the library.