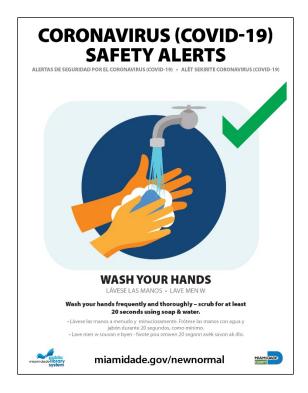

### **Section 1 – Library General Guidelines**

- 1. The following social distancing, face covering, and personal protection equipment (PPE) measures are required of all people, including library staff and library patrons, for admittance into a Miami-Dade Public Library System location:
  - a) Gatherings of 10 or more people are not allowed inside the library or on exterior premises
  - b) Social distancing of 6 feet between people, with the exception of immediate family members from the same household, is required at all times
  - c) With the exception of children under 2 years of age and persons who have trouble breathing due to a chronic pre-existing condition, face coverings must be worn by all people inside library facilities at all times
  - d) Washing hands and/or using hand sanitizer upon entry, and often, is required.
- 2. The following protective measures will be implemented in all Miami-Dade Public Library System locations:
  - a) Enhanced disinfecting of all common areas and frequent touch points
  - b) Placement of trash containers for PPE near exits, entrances, and common areas
  - c) Comprehensive cleaning of facilities must be performed each night and include thoroughly disinfecting all frequent touch points and emptying all trash receptacles using solid waste bags that are double-bagged and securely sealed
  - d) Posting of CDC signage in multiple languages in publicly trafficked locations emphasizing coronavirus safety tips and measures to:
    - i. "Stop the Spread of Germs" <a href="https://www.cdc.gov/coronavirus/2019-ncov/downloads/stop-the-spread-of-germs.pdf">https://www.cdc.gov/coronavirus/2019-ncov/downloads/stop-the-spread-of-germs.pdf</a>
    - ii. "Symptoms of Coronavirus" <a href="https://www.cdc.gov/coronavirus/2019-ncov/downloads/COVID19-symptoms.pdf">https://www.cdc.gov/coronavirus/2019-ncov/downloads/COVID19-symptoms.pdf</a>
    - iii. "Use of Face Coverings to Help Slow the Spread of COVID-19" <a href="https://www.cdc.gov/coronavirus/2019-ncov/prevent-getting-sick/diy-cloth-face-coverings.html">https://www.cdc.gov/coronavirus/2019-ncov/prevent-getting-sick/diy-cloth-face-coverings.html</a>
  - e) Providing hand sanitizer at entry and service points throughout library locations
  - f) Training all personnel in new operating protocols and modifications to existing codes of conduct to deal with COVID-19 issues
  - g) Establishing work groups that report for the same shifts, establishing extended operating hours and days of service, and implementing staggered breaks to minimize staff interaction, reduce contact between employees and enable easier tracking and tracing

### 2. Employee Protection

- a) In addition to face coverings, face shields will be provided and required to be worn by all employees in public areas of the library; face coverings will be required of all other employees. Gloves will also be provided, but required only for specific operations, such as emptying book drops and handling library materials, to name a few examples. Gloves will be disposed of and hands washed/sanitized after each task use.
- b) All patrons, staff, and other visitors must sanitize their hands upon entering the building with hand sanitizer that is available at entrances or by washing hands in restrooms, and, with the exception of children under two years of age and persons who have trouble breathing due to a chronic pre-existing condition, wear face coverings while inside a library location
- c) Ensure all people inside and/or queueing outside library facilities stay at least six feet apart, including library patrons and employees; use floor markers and signage to help with implementation, including at public bathrooms, service points, and other common areas where queues may form
- d) Disinfecting of all common areas/touch points (doors and door handles, stairwell railings, light switches, elevator buttons, etc.) after each use and in accordance with the enhanced janitorial schedule.
- e) Procure increased amounts of soap, hand sanitizer, cleaning supplies and personal protective equipment (PPE)
- Offices with cubicles or open space designs must establish the minimum 6 feet of required social distancing or have effective physical barriers between workstations to ensure distancing
- g) Offices should stagger arrival times of employees, alternate employees coming to the office and encourage teleworking and digital communication
- h) Workstations or service points where employees use the same consoles or equipment must be cleaned and disinfected by both the outgoing and incoming employee at shift changes; employees also must not share work items such as writing instruments, notepads, desktop office equipment, etc.
- i) Utilize plexiglass sneeze guards or other appropriate barriers at public service counters to further maintain social distance between employees and library patrons; plexiglass should also be installed in areas where social distance cannot be maintained between library patrons or other employees, such as computer workstations or office workstations/cubicles
- j) Ensure third party commercial/delivery drivers are wearing required PPE and that access is limited to receiving areas; interactions with employees must also be limited
- k) Employees with County-issued polo shirts or other uniforms must wear a clean uniform for each shift.