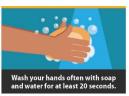

### **Section 1 – Library General Guidelines**

- 1. The following social distancing, face covering, and personal protection equipment (PPE) measures are required of all people, including library staff and library patrons, for admittance into a Miami-Dade Public Library System location:
  - a) Gatherings of 10 or more people are not allowed inside the library or on exterior premises
  - b) Social distancing of 6 feet between people, with the exception of immediate family members from the same household, is required at all times
  - c) With the exception of children under 2 years of age and persons who have trouble breathing due to a chronic pre-existing condition, face coverings must be worn by all people inside library facilities at all times
  - d) Washing hands and/or using hand sanitizer upon entry, and often, is required.
- 2. The following protective measures will be implemented in all Miami-Dade Public Library System locations:
  - a) Enhanced disinfecting of all common areas and frequent touch points
  - b) Placement of trash containers for PPE near exits, entrances, and common areas
  - c) Comprehensive cleaning of facilities must be performed each night and include thoroughly disinfecting all frequent touch points and emptying all trash receptacles using solid waste bags that are double-bagged and securely sealed
  - d) Posting of CDC signage in multiple languages in publicly trafficked locations emphasizing coronavirus safety tips and measures to:
    - i. "Stop the Spread of Germs" <a href="https://www.cdc.gov/coronavirus/2019-ncov/downloads/stop-the-spread-of-germs.pdf">https://www.cdc.gov/coronavirus/2019-ncov/downloads/stop-the-spread-of-germs.pdf</a>
    - ii. "Symptoms of Coronavirus" <a href="https://www.cdc.gov/coronavirus/2019-ncov/downloads/COVID19-symptoms.pdf">https://www.cdc.gov/coronavirus/2019-ncov/downloads/COVID19-symptoms.pdf</a>
    - iii. "Use of Face Coverings to Help Slow the Spread of COVID-19" <a href="https://www.cdc.gov/coronavirus/2019-ncov/prevent-getting-sick/diy-cloth-face-coverings.html">https://www.cdc.gov/coronavirus/2019-ncov/prevent-getting-sick/diy-cloth-face-coverings.html</a>
  - e) Providing hand sanitizer at entry and service points throughout library locations
  - f) Training all personnel in new operating protocols and modifications to existing codes of conduct to deal with COVID-19 issues
  - g) Establishing work groups that report for the same shifts, establishing extended operating hours and days of service, and implementing staggered breaks to minimize staff interaction, reduce contact between employees and enable easier tracking and tracing

### 2. Employee Protection

- a) In addition to face coverings, face shields will be provided and required to be worn by all employees in public areas of the library; face coverings will be required of all other employees. Gloves will also be provided, but required only for specific operations, such as emptying book drops and handling library materials, to name a few examples. Gloves will be disposed of and hands washed/sanitized after each task use.
- b) All patrons, staff, and other visitors must sanitize their hands upon entering the building with hand sanitizer that is available at entrances or by washing hands in restrooms, and, with the exception of children under two years of age and persons who have trouble breathing due to a chronic pre-existing condition, wear face coverings while inside a library location
- c) Ensure all people inside and/or queueing outside library facilities stay at least six feet apart, including library patrons and employees; use floor markers and signage to help with implementation, including at public bathrooms, service points, and other common areas where queues may form
- d) Disinfecting of all common areas/touch points (doors and door handles, stairwell railings, light switches, elevator buttons, etc.) after each use and in accordance with the enhanced janitorial schedule.
- e) Procure increased amounts of soap, hand sanitizer, cleaning supplies and personal protective equipment (PPE)
- Offices with cubicles or open space designs must establish the minimum 6 feet of required social distancing or have effective physical barriers between workstations to ensure distancing
- g) Offices should stagger arrival times of employees, alternate employees coming to the office and encourage teleworking and digital communication
- h) Workstations or service points where employees use the same consoles or equipment must be cleaned and disinfected by both the outgoing and incoming employee at shift changes; employees also must not share work items such as writing instruments, notepads, desktop office equipment, etc.
- i) Utilize plexiglass sneeze guards or other appropriate barriers at public service counters to further maintain social distance between employees and library patrons; plexiglass should also be installed in areas where social distance cannot be maintained between library patrons or other employees, such as computer workstations or office workstations/cubicles
- j) Ensure third party commercial/delivery drivers are wearing required PPE and that access is limited to receiving areas; interactions with employees must also be limited
- k) Employees with County-issued polo shirts or other uniforms must wear a clean uniform for each shift.