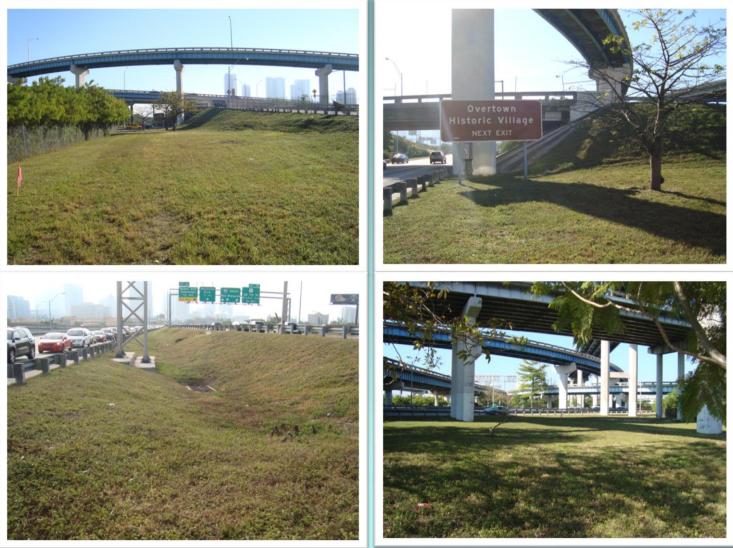

DARY- SR-7/NW 7<sup>TH</sup> AVENUE

EASTERN BOUNDARY- NW 3RD AVENUE

SOUTHERN BOUNDARY- NW 8TH STREET



### **PROJECT INFORMATION**

CONSTRUCTION BUDGET Approximately \$1,850,000

PROPOSEDTREES/PALMS 3,175 (83% Native)

PROPOSED SHRUBS 11,645 (64% Native)

TOTAL EXOTIC INVASIVE REMOVALS 10 ACRES



# **PROJECT SCOPE**



#### ERADICATION PLAN- Invasive exotic plant species and trash removal



# **PROJECT SCOPE**

#### LANDSCAPE PLAN

•Expressway Interchange-

- Limited access right-of-way
- Access ramps
- Wetland plantings
- Slope plantings

•Improving green infrastructure (water quality and air quality)

•Beautification of I-95 and connections to Dolphin Expressway and MacArthur Causeway

•Screening roadway from adjacent communities, schools and housing



### **EXISTING CONDITIONS**



## LANDSCAPE PLAN







LANDSCAPE BEAUTIFICATION PROJECT

SR-9A / I-95 from NW 17th Street to NW 8th Street (SR-836 INTERCHANGE)

### **EXISTING CONDITIONS "V"**



#### **"V" AREA**



SR-9A / I-95 from NW 17th Street to NW 8th Street (SR-836 INTERCHANGE)

### PLANT PALETTE "V"



#### DESIGN & CONSTRUCTION SCHEDULE

DESIGN COMPLETE November 2011

CONSTRUCTION START DATE August 2012

CONSTRUCTION DURATION 250 Days (April 2013)



#### **Million Tree Miami**

FDOT Shade Tree Installations Since 2006-(I-95, SR-826, SR-5 and SR-7)

TOTAL 20,729