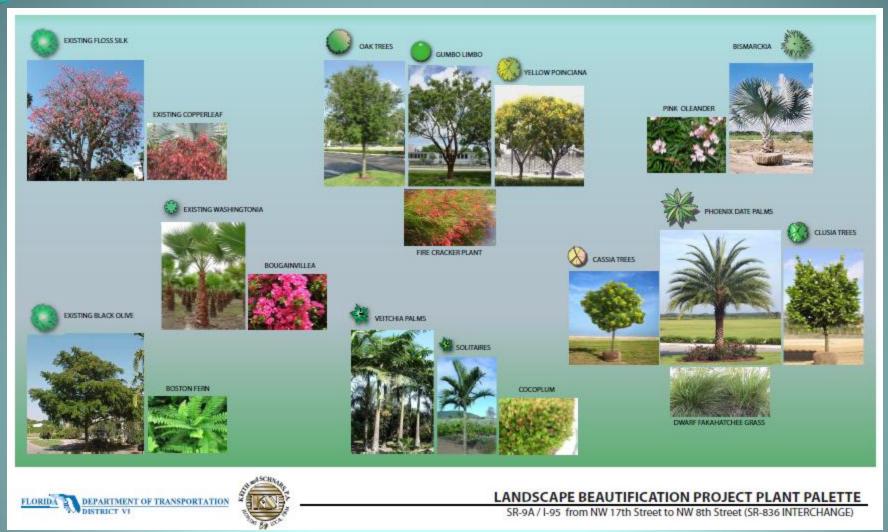

OVALS 10 ACRES



# **PROJECT SCOPE**



#### ERADICATION PLAN- Invasive exotic plant species and trash removal



# **PROJECT SCOPE**

#### LANDSCAPE PLAN

•Expressway Interchange-

- Limited access right-of-way
- Access ramps
- Wetland plantings
- Slope plantings

•Improving green infrastructure (water quality and air quality)

•Beautification of I-95 and connections to Dolphin Expressway and MacArthur Causeway

•Screening roadway from adjacent communities, schools and housing



### **EXISTING CONDITIONS**



## LANDSCAPE PLAN







LANDSCAPE BEAUTIFICATION PROJECT

SR-9A / I-95 from NW 17th Street to NW 8th Street (SR-836 INTERCHANGE)

### **EXISTING CONDITIONS "V"**



#### **"V" AREA**



SR-9A / I-95 from NW 17th Street to NW 8th Street (SR-836 INTERCHANGE)

### PLANT PALETTE "V"



#### DESIGN & CONSTRUCTION SCHEDULE

DESIGN COMPLETE November 2011

CONSTRUCTION START DATE August 2012

CONSTRUCTION DURATION 250 Days (April 2013)



#### **Million Tree Miami**

FDOT Shade Tree Installations Since 2006-(I-95, SR-826, SR-5 and SR-7)

TOTAL 20,729