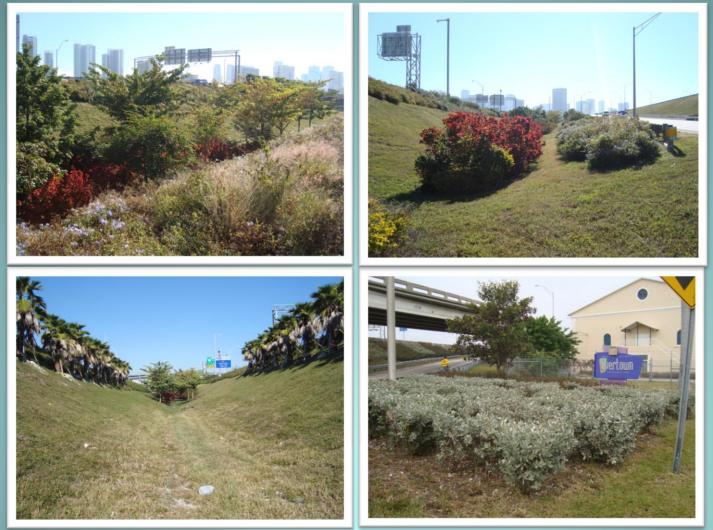

### **EXISTING CONDITIONS "V"**

#### **"V" AREA**

SR-9A / I-95 from NW 17th Street to NW 8th Street (SR-836 INTERCHANGE)