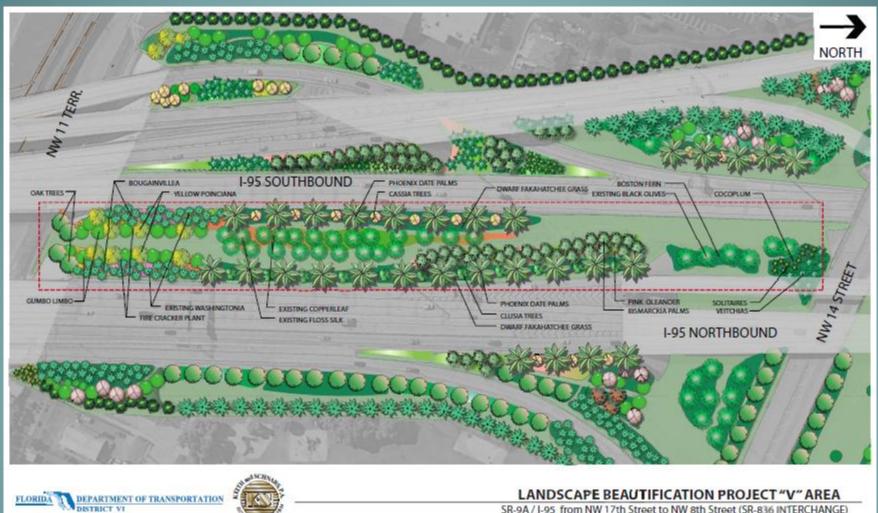

#### **"V" AREA**

SR-9A / I-95 from NW 17th Street to NW 8th Street (SR-836 INTERCHANGE)

### PLANT PALETTE "V"