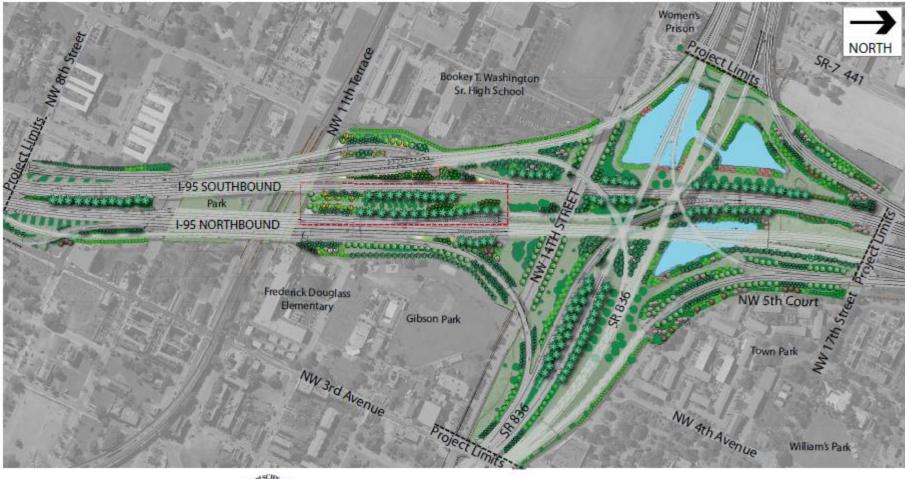

## LANDSCAPE PLAN

LANDSCAPE BEAUTIFICATION PROJECT

SR-9A / I-95 from NW 17th Street to NW 8th Street (SR-836 INTERCHANGE)

#### **"V" AREA**

SR-9A / I-95 from NW 17th Street to NW 8th Street (SR-836 INTERCHANGE)