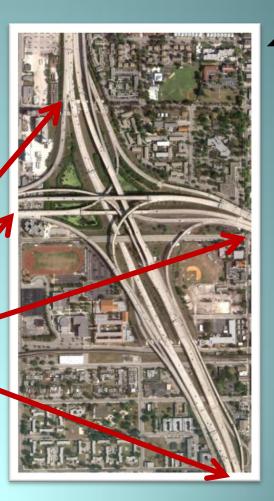

# **PROJECT LIMITS**

**SR-9A/I-95 and SR-836/I-395 INTERCHANGE** •Miami Neighborhoods: Allapattah and Overtown

NORTHERN BOUNDARY- NW 17<sup>TH</sup> STREET

WESTERN BOUNDARY- SR-7/NW 7<sup>TH</sup> AVENUE

EASTERN BOUNDARY- NW 3RD AVENUE

SOUTHERN BOUNDARY- NW 8TH STREET