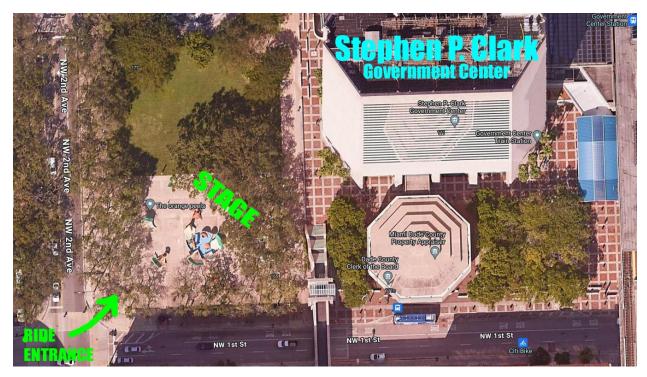

#### Site 3: Stephen P. Clark Government Center

111 NW 1<sup>st</sup> Street

Miami Florida 33128

West Side "Peels" area at corner of NW 2<sup>nd</sup> Avenue & NW 1<sup>st</sup> Street

7:20 am: Group A ride begins from Crandon Park Marina

7:40 am: Group B ride begins from William Powell Bridge underpass – Merges with Group A

8:45 am: Groups arrive @ Government Center

9:00 am: Addresses by Mayor Cava, Parks Director Nardi, Tour de France Winner/Ride Marshal