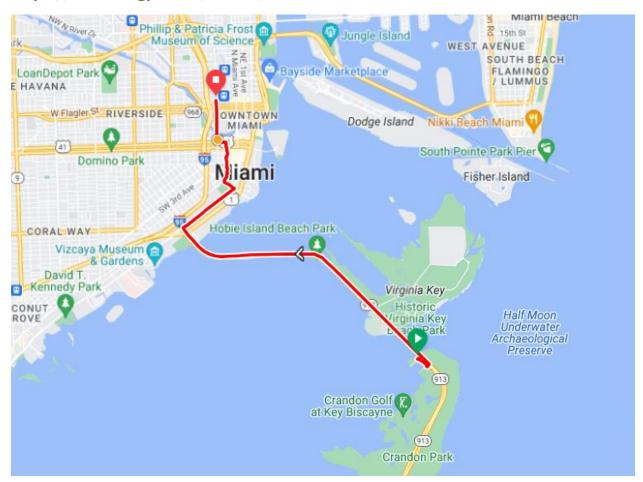

## Bike Ride Route – 6.4 Miles for Group "A"

https://ridewithgps.com/routes/45111141

| Group A 6.4   |                                         | Miles  |
|---------------|-----------------------------------------|--------|
| <b>—</b>      | Turn left onto Rickenbacker Cswy        | 0.2 mi |
| <del>-</del>  | Turn left onto FL-913 N                 | 0.2 mi |
| $\rightarrow$ | Turn right onto S Miami Ave             | 4.1 mi |
| †             | Enter the traffic circle                | 4.9 mi |
| †             | Exit the traffic circle onto SW 15th Rd | 5.0 mi |
| $\rightarrow$ | Turn right onto M-Path                  | 5.3 mi |
| $\rightarrow$ | Turn right to stay on M-Path            | 5.4 mi |
| <del>-</del>  | Turn left toward SW 1st Ave             | 5.5 mi |
| $\rightarrow$ | Turn right onto SW 1st Ave              | 5.5 mi |
| <b>→</b>      | Turn right                              | 5.5 mi |
| $\rightarrow$ | Turn right onto SW 1st Ct               | 5.7 mi |
| <b>→</b>      | Turn right onto SW 2nd Ave              | 5.8 mi |

## Bike Ride Route – 3.1 Miles for Group "B"

# https://ridewithgps.com/routes/45165790

| Group B 3.1   |                                                        | 3.1 Miles |
|---------------|--------------------------------------------------------|-----------|
| $\rightarrow$ | Turn right onto S Miami Ave                            | 0.9 mi    |
| t             | At the traffic circle, take the 3rd ex onto SW 15th Rd | it 1.7 mi |
| <b>→</b>      | Turn right onto M-Path                                 | 2.0 mi    |
| $\rightarrow$ | Turn right to stay on M-Path                           | 2.1 mi    |
| $\rightarrow$ | Turn right                                             | 2.2 mi    |
| <b>→</b>      | Turn right onto SW 2nd Ave                             | 2.5 mi    |