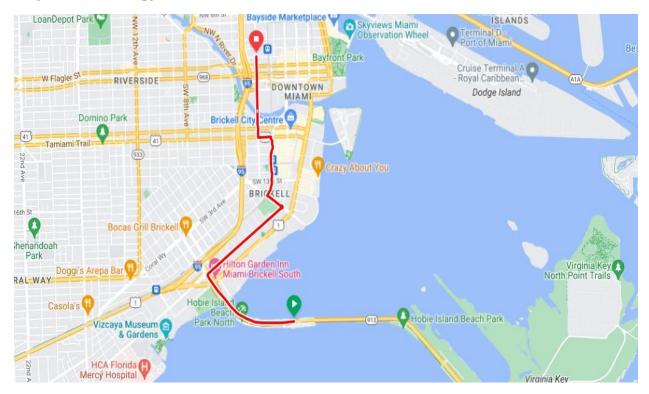

## Bike Ride Route – 3.1 Miles for Group "B"

# https://ridewithgps.com/routes/45165790

| Group B 3.1   |                                                        | 3.1 Miles |
|---------------|--------------------------------------------------------|-----------|
| $\rightarrow$ | Turn right onto S Miami Ave                            | 0.9 mi    |
| t             | At the traffic circle, take the 3rd ex onto SW 15th Rd | it 1.7 mi |
| <b>→</b>      | Turn right onto M-Path                                 | 2.0 mi    |
| $\rightarrow$ | Turn right to stay on M-Path                           | 2.1 mi    |
| $\rightarrow$ | Turn right                                             | 2.2 mi    |
| <b>→</b>      | Turn right onto SW 2nd Ave                             | 2.5 mi    |