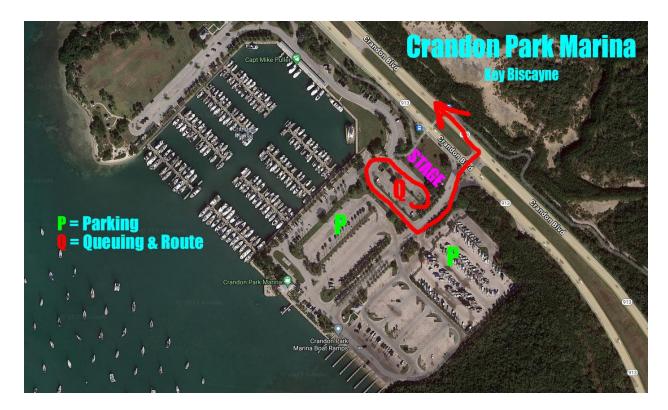

## **EVENT SITES:**

Site 1: Crandon Park Marina

4000 Crandon Boulevard Key Biscayne Florida 33149

7:20 am: Group A ride begins from Crandon Park Marina

7:40 am: Group B ride begins from William Powell Bridge underpass – Merges with Group A

8:45 am: Groups arrive @ Government Center

9:00 am: Addresses by Mayor Cava, Parks Director Nardi, Tour de France Winner/Ride Marshal