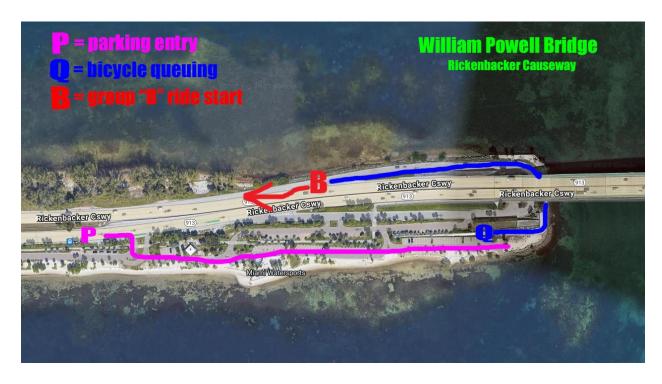

#### Site 2: William Powell Bridge – Rickenbacker Causeway

- Parking in Beach Lot Southside Causeway Beach Parking
- Ride Queuing Bridge Underpass
- Ride Start Bridge Underpass Westbound Entrance to Causeway

7:20 am: Group A ride begins from Crandon Park Marina

7:40 am: Group B ride begins from William Powell Bridge underpass – Merges with Group A

8:45 am: Groups arrive @ Government Center

9:00 am: Addresses by Mayor Cava, Parks Director Nardi, Tour de France Winner/Ride Marshal