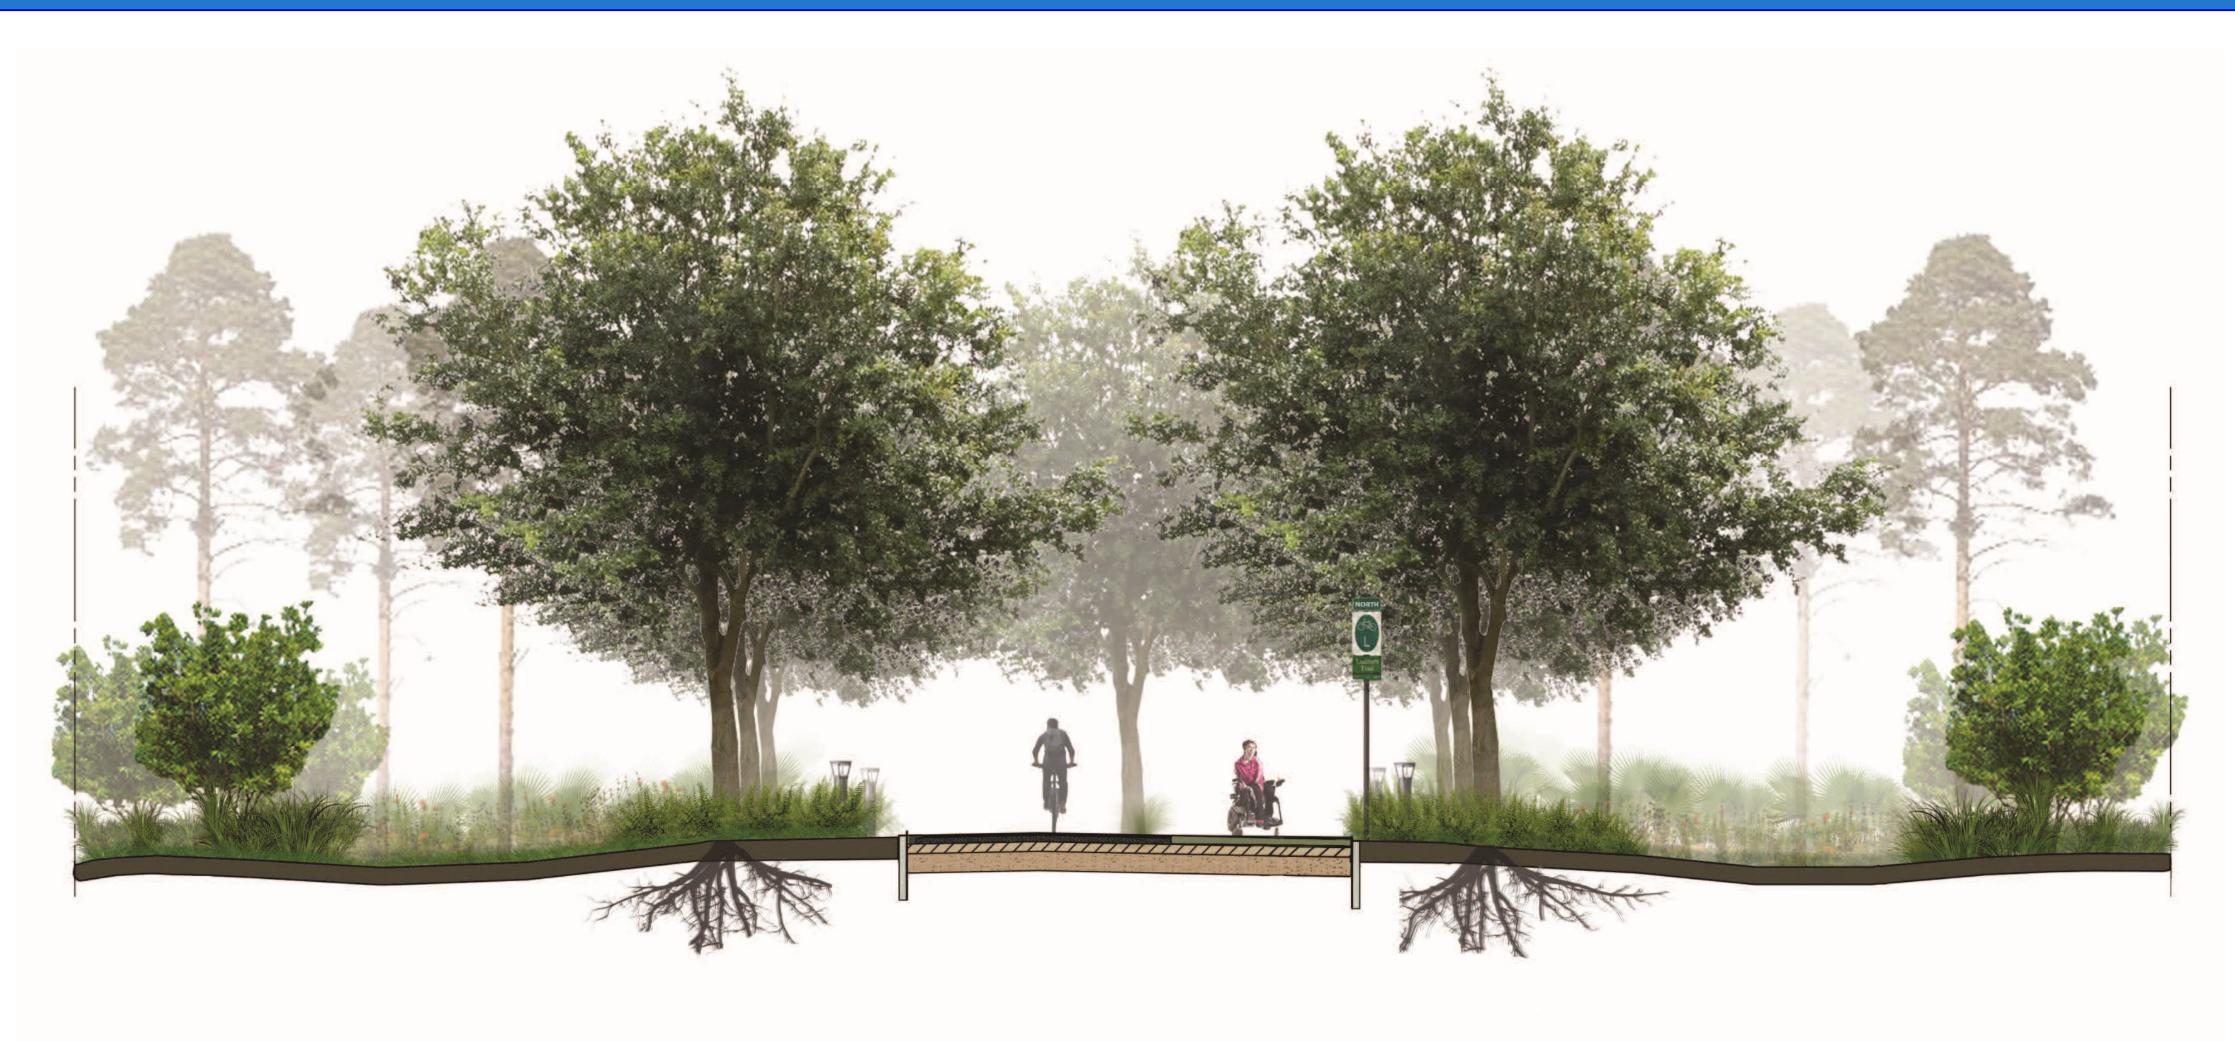

**Minimum 15-Foot** Landscape Buffer (where required)

Tree Tree 1.5-10-Foot 12-Foot 2-Way 1-Foot Clean Fill Planting Planting Foot **1-Foot Clean Fill Pedestrian Path Bicycle Path** Above High Visibility Geotextile Fabric with Root White with Root Above High Visibility Geotextile Fabric (Includes 2-Foot Barrier Strip Barrier Jogging Path)

Federal Aid Project ID: N/A

Efficient Transportation Decision Making (ETDM) Number: 14369

**TYPICAL SECTION 2 SECCIÓN TÍPICA 2 SEKSYON TIPIK 2** 

**Minimum 15-Foot** Landscape Buffer (where required)