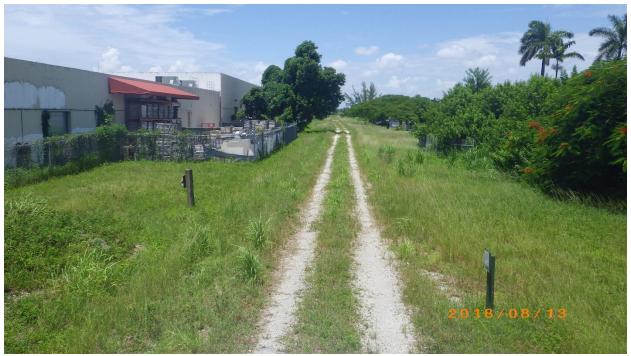

## August 13, 2018

Photo 01: View south of SW 80<sup>th</sup> Street.

Photo 02: View north of SW 80<sup>th</sup> Street.

Photo 03: View west of cavity in Delonix regia.

Photo 04: View west of cavity in Delonix regia.