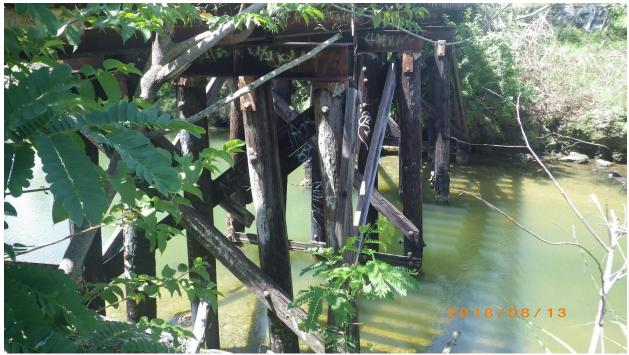

38 MON 60580260 2.3.ta 39 60580260 2.3.ta MON 13 AUG 18 Ludlum Trl 13 AUG-18 Ludium Trail SW 56 St to SW 44 St (cont) Canal @ N Waterway Dr to DW 21, St No willeds or evidence of FBB use observed Photo 18: VWS blue SW46+44 St 19: 19: 11 N. 11 Photo 27. vw W between canal + N Waterway Dr. Dense Schinus along u/ Ardisica ellip, Sabal p, + SW 44 St to SW 40 St Abrus ps., Leucaena colmizing slopp RA grade, No with Philt 28: Un Sof bridge even came 29: UN N toward N. Waterury No withds on evidence of FBB use obsrud Philo 20: VN S & SW 44 St Phili 21. " N @ " " " " " " 22. " 5 @ SW 40 St "30: VW S @ N. Waterway Dr "31: VW N @ " SI: VW N @ " Phile 32: VW 5 @ 5W 29 54 5W 40 St to Canal No withds a evidence of FBB use obsive Phate 23: In N@ SW 40 St "29: VN S @ S side of conal "25AHBINN N @ "" "" No gate access on N side of 5w 24 St 26: Vu NW of vaderside of bridge

Photo 24: View south at south side of canal.

Photo 25A: View north at south side of canal.

Photo 25B: View north at south side of canal.

Photo 26: View northwest of underside of bridge.

Photo 27: View between canal and N Waterway Drive.