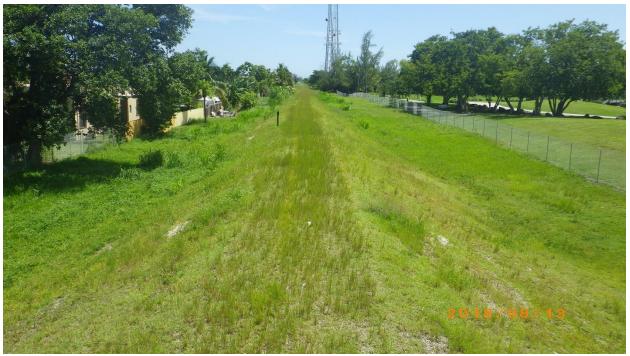

Appendix E: Field Survey Notes and Photo Log

60580260 60580260 2.3.1a MON MON -Ludlam Trail Ludlam Trail 13 AUG 18 13 AUG 18 SW 80 St to SW 72 St. No utilides a evidence of FBB use abord P: PDE Ludlam Trail Corridor Acquisition Analysis and Planning 60580260 SW 80 St to NW 7 St. 2855 Several Q. VIVG, Terminalia, Lysilina notive, Ficus Gold & Silver Locks Combo 2855 Nocle of Miller Both sides of SW 40 7777 " Photos \$3, \$9: UWS W of cavity in Sside of Bird Rd Delmix regia, No evidence of FBB use was observed Surveyor Frank Nuñez 786, 306. 8382 Philo 05: UN S@ SW 72 St Arnved & project @ SW80St, No gate for access on N side of SW 80St SW 72 St to SW 64 St No willads a evidence of FBB use deserved Phote \$6a; VW N @ SW 72 St. Photo \$1: UN 5 of SW 80 St " \$2: VN N & SW 80 St Delonix reg. Terminalia burcevas Thespesia pip, Manilkana Zapila Survey was conducted between tences Photo \$66: vn W@ cavity w/ honoybees - no evidence of FBB - USE observed which were not always located 50' away from centerline of RR bed. No dreas were accessed that were Photo P7: VW S @ SW 64 St fenced (even of encroached on ROW) during survey Rite in the Rain

60580260 2.3.1a 37 MON. 13 AUG-18 Ludlam Trl. SWG9 St to SWGO St No witht on evidence of FBB use obsid Phato ØS. UN N@ SW 64 St Phetos \$ , at wus E of cavity o base of Casuaring - No evidence of FBB use observed Photell: UN SE SW 60 St SW 60 St to SW 36 St No uttade on evidence of FBB use abord Phote R UN NO SW GOST Broussonetia papyritera commo along Wiside · Phote 13: VW S p SW 56 St SW 56 51 to SW 44 5t No willings on evidence of FBB use obsirved Photo 14: Vu N@ SW 56 St. 15: VW 5 @ 5W 48 \$ 16: VN N @ SW 48 St 17: VW NW of trach u Rite in the Rain .