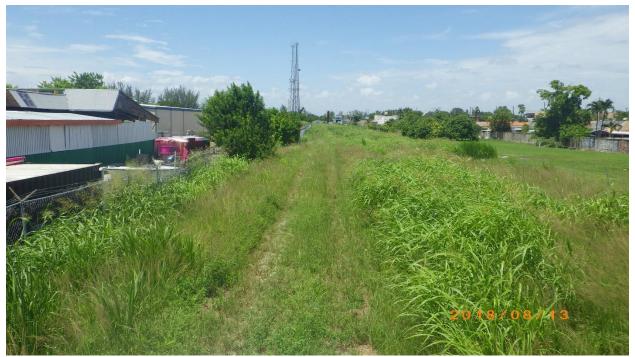

38 MON 60580260 2.3.ta 39 60580260 2.3.ta MON 13 AUG 18 Ludlum Trl 13 AUG-18 Ludium Trail SW 56 St to SW 44 St (cont) Canal @ N Waterway Dr to DW 21, St No willeds or evidence of FBB use observed Photo 18: VWS blue SW46+44 St 19: 19: 11 N. 11 Photo 27. vw W between canal + N Waterway Dr. Dense Schinus along u/ Ardisica ellip, Sabal p, + SW 44 St to SW 40 St Abrus ps., Leucaena colmizing slopp RA grade, No with Philt 28: Un Sof bridge even came 29: UN N toward N. Waterury No withds on evidence of FBB use obsrud Philo 20: VN S & SW 44 St Phili 21. " N @ " " " " " " 22. " 5 @ SW 40 St "30: VW S @ N. Waterway Dr "31: VW N @ " SI: VW N @ " Phile 32: VW 5 @ 5W 29 54 5W 40 St to Canal No withds a evidence of FBB use obsive Phate 23: In N@ SW 40 St "29: VN S @ S side of conal "25AHBINN N @ "" "" No gate access on N side of 5w 24 St 26: Vu NW of vaderside of bridge

Photo 24: View south at south side of canal.

Photo 25A: View north at south side of canal.

Photo 25B: View north at south side of canal.

Photo 26: View northwest of underside of bridge.

Photo 27: View between canal and N Waterway Drive.