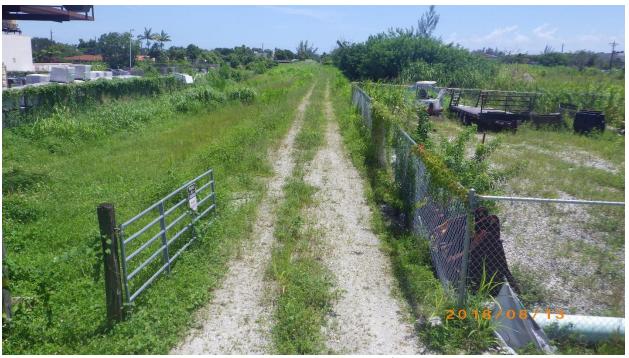

38 MON 60580260 2.3.ta 39 60580260 2.3.ta MON 13 AUG 18 Ludlum Trl 13 AUG-18 Ludium Trail SW 56 St to SW 44 St (cont) Canal @ N Waterway Dr to DW 21, St No willeds or evidence of FBB use observed Photo 18: VWS blue SW46+44 St 19: 19: 11 N. 11 Photo 27. vw W between canal + N Waterway Dr. Dense Schinus along u/ Ardisica ellip, Sabal p, + SW 44 St to SW 40 St Abrus ps., Leucaena colmizing slopp RA grade, No with Philt 28: Un Sof bridge even came 29: UN N toward N. Waterury No withds on evidence of FBB use obsrud Philo 20: VN S & SW 44 St Phili 21. " N @ " " " " " " 22. " 5 @ SW 40 St "30: VW S @ N. Waterway Dr "31: VW N @ " SI: VW N @ " Phile 32: VW 5 @ 5W 29 54 5W 40 St to Canal No withds a evidence of FBB use obsive Phate 23: In N@ SW 40 St "29: VN S @ S side of conal "25AHBINN N @ "" "" No gate access on N side of 5w 24 St 26: Vu NW of vaderside of bridge

Photo 24: View south at south side of canal.

Photo 25A: View north at south side of canal.

Photo 25B: View north at south side of canal.

Photo 26: View northwest of underside of bridge.

Photo 27: View between canal and N Waterway Drive.