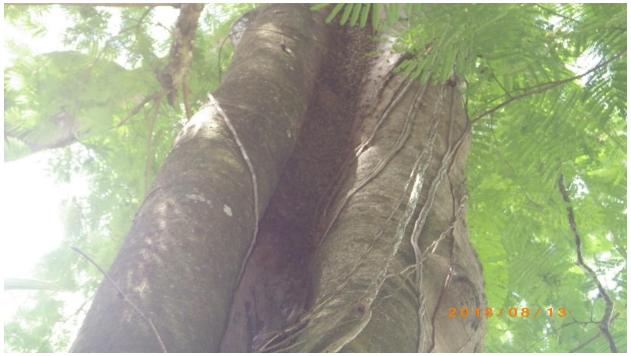

Photo 05: View south at SW 72<sup>nd</sup> Street.

Photo 06A: View north at SW 72<sup>nd</sup> Street.

Photo 6B: View west at cavity with honeybees.

Photo 07: View south at SW 64<sup>th</sup> Street

Photo 08: View north at SW 64<sup>th</sup> Street.