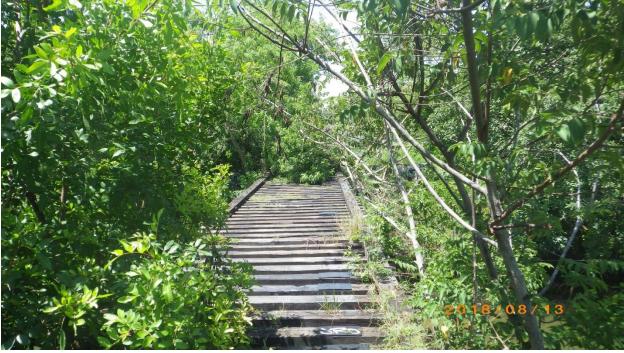

38 MON 60580260 2.3.ta 39 60580260 2.3.ta MON 13 AUG 18 Ludlum Trl 13 AUG-18 Ludium Trail SW 56 St to SW 44 St (cont) Canal @ N Waterway Dr to DW 21, St No willeds or evidence of FBB use observed Photo 18: VWS blue SW46+44 St 19: 19: 11 N. 11 Photo 27. vw W between canal + N Waterway Dr. Dense Schinus along u/ Ardisica ellip, Sabal p, + SW 44 St to SW 40 St Abrus ps., Leucaena colmizing slopp RA grade, No with Philt 28: Un Sof bridge even came 29: UN N toward N. Waterury No withds on evidence of FBB use obsrud Philo 20: VN S & SW 44 St Phili 21. " N @ " " " " " " 22. " 5 @ SW 40 St "30: VW S @ N. Waterway Dr "31: VW N @ " SI: VW N @ " Phile 32: VW 5 @ 5W 29 54 5W 40 St to Canal No withds a evidence of FBB use obsive Phate 23: In N@ SW 40 St "29: VN S @ S side of conal "25AHBINN N @ "" "" No gate access on N side of 5w 24 St 26: Vu NW of vaderside of bridge

Photo 28: View south of bridge over canal.

Photo 29: View north toward N Waterway Drive.

Photo 30: View south at N waterway Drive.

Photo 31: View north at N Waterway Drive.

Photo 32: View south at SW 24<sup>th</sup> Street.