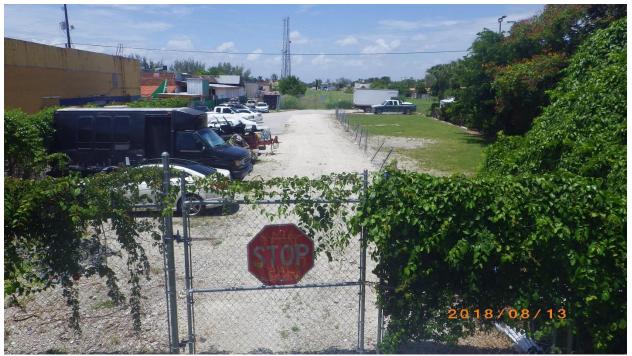

Photo 20: View south at SW 44<sup>th</sup> Street.

Photo 21: View north at SW 44<sup>th</sup> Street.

Photo 22: View south at SW 40<sup>th</sup> Street.

Photo 23: View north at SW 40<sup>th</sup> Street.