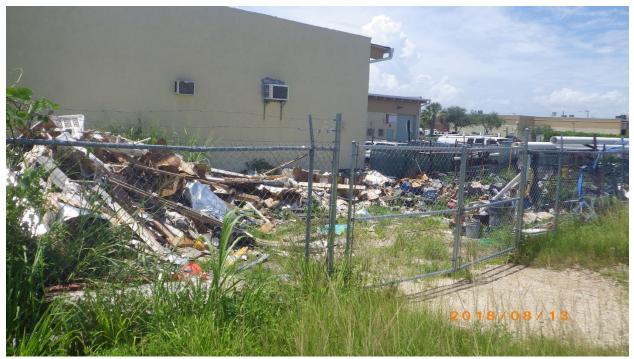

Photo 17: View northwest of trash.

Photo 18: View south between SW 46<sup>th</sup> Street and SW 44<sup>th</sup> Street.

Photo 19: View north between SW 46<sup>th</sup> Street and SW 44<sup>th</sup> Street.