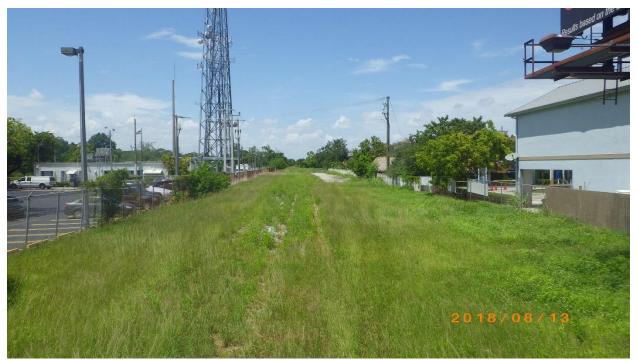

38 MON 60580260 2.3.ta 39 60580260 2.3.ta MON 13 AUG 18 Ludlum Trl 13 AUG-18 Ludium Trail SW 56 St to SW 44 St (cont) Canal @ N Waterway Dr to DW 21, St No willeds or evidence of FBB use observed Photo 18: VWS blue SW46+44 St 19: 19: 11 N. 11 Photo 27. vw W between canal + N Waterway Dr. Dense Schinus along u/ Ardisica ellip, Sabal p, + SW 44 St to SW 40 St Abrus ps., Leucaena colmizing slopp RA grade, No with Philt 28: Un Sof bridge even came 29: UN N toward N. Waterury No withds on evidence of FBB use obsrud Philo 20: VN S & SW 44 St Phili 21. " N @ " " " " " " 22. " 5 @ SW 40 St "30: VW S @ N. Waterway Dr "31: VW N @ " SI: VW N @ " Phile 32: VW 5 @ 5W 29 54 5W 40 St to Canal No withds a evidence of FBB use obsive Phate 23: In N@ SW 40 St "29: VN S @ S side of conal "25AHBINN N @ "" "" No gate access on N side of 5w 24 St 26: Vu NW of vaderside of bridge

Photo 28: View south of bridge over canal.

Photo 29: View north toward N Waterway Drive.

Photo 30: View south at N waterway Drive.

Photo 31: View north at N Waterway Drive.

Photo 32: View south at SW 24<sup>th</sup> Street.