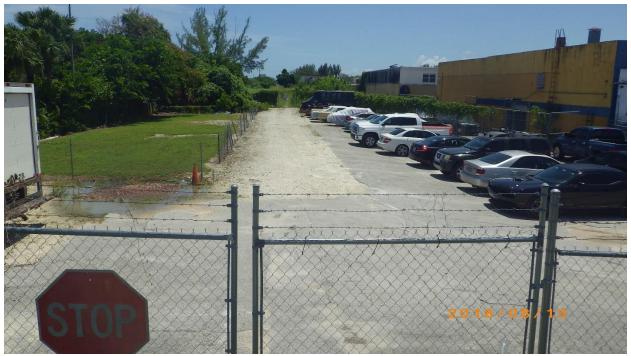

Appendix E: Field Survey Notes and Photo Log

60580260 60580260 2.3.1a MON MON -Ludlam Trail Ludlam Trail 13 AUG 18 13 AUG 18 SW 80 St to SW 72 St. No utilides a evidence of FBB use abord P: PDE Ludlam Trail Corridor Acquisition Analysis and Planning 60580260 SW 80 St to NW 7 St. 2855 Several Q. VIVG, Terminalia, Lysilina notive, Ficus Gold & Silver Locks Combo 2855 Nocle of Miller Both sides of SW 40 7777 " Photos \$3, \$9: UWS W of cavity in Sside of Bird Rd Delmix regia, No evidence of FBB use was observed Surveyor Frank Nuñez 786, 306. 8382 Philo 05: UN S@ SW 72 St Arnved & project @ SW80St, No gate for access on N side of SW 80St SW 72 St to SW 64 St No willads a evidence of FBB use deserved Phote \$6a; VW N @ SW 72 St. Photo \$1: UN 5 of SW 80 St " \$2: VN N & SW 80 St Delonix reg. Terminalia burcevas Thespesia pip, Manilkana Zapila Survey was conducted between tences Photo \$66: vn W@ cavity w/ honoybees - no evidence of FBB - USE observed which were not always located 50' away from centerline of RR bed. No dreas were accessed that were Photo P7: VW S @ SW 64 St fenced (even of encroached on ROW) during survey Rite in the Rain

## August 13, 2018

Photo 01: View south of SW 80<sup>th</sup> Street.

Photo 02: View north of SW 80<sup>th</sup> Street.

Photo 03: View west of cavity in Delonix regia.

Photo 04: View west of cavity in Delonix regia.