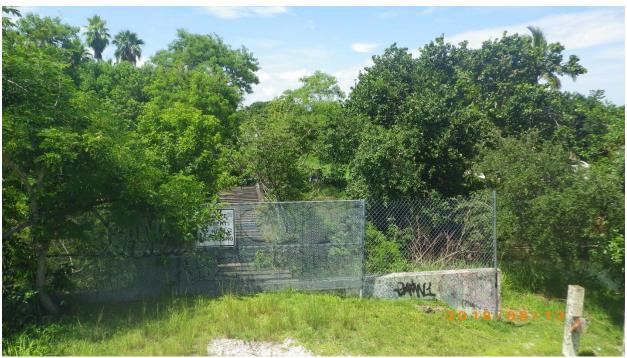

38 MON 60580260 2.3.ta 39 60580260 2.3.ta MON 13 AUG 18 Ludlum Trl 13 AUG-18 Ludium Trail SW 56 St to SW 44 St (cont) Canal @ N Waterway Dr to DW 21, St No willeds or evidence of FBB use observed Photo 18: VWS blue SW46+44 St 19: 19: 11 N. 11 Photo 27. vw W between canal + N Waterway Dr. Dense Schinus along u/ Ardisica ellip, Sabal p, + SW 44 St to SW 40 St Abrus ps., Leucaena colmizing slopp RA grade, No with Philt 28: Un Sof bridge even came 29: UN N toward N. Waterury No withds on evidence of FBB use obsrud Philo 20: VN S & SW 44 St Phili 21. " N @ " " " " " " 22. " 5 @ SW 40 St "30: VW S @ N. Waterway Dr "31: VW N @ " SI: VW N @ " Phile 32: VW 5 @ 5W 29 54 5W 40 St to Canal No withds a evidence of FBB use obsive Phate 23: In N@ SW 40 St "29: VN S @ S side of conal "25AHBINN N @ "" "" No gate access on N side of 5w 24 St 26: Vu NW of vaderside of bridge

Photo 24: View south at south side of canal.

Photo 25A: View north at south side of canal.

Photo 25B: View north at south side of canal.

Photo 26: View northwest of underside of bridge.

Photo 27: View between canal and N Waterway Drive.