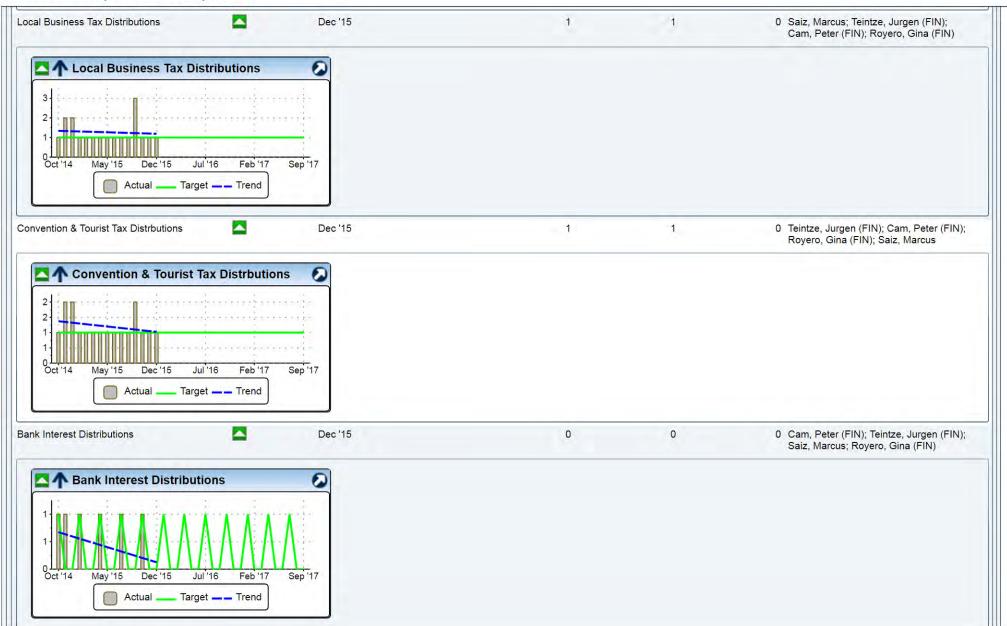

#### Information Name: Finance Department **Description:** n/a Domain: Finance Owners: Padron, Blanca (FIN) Details As Of Actual **Target FYTD Actual FYTD Target** Customer Monitor and report timely payment of invoices Miami-Dade County: AP Aging (30 Days) '16 FQ1 68.67% 70.00% 68.67% 70.00% (44,141.00/64,278.00) (44,141.00/64,278.00) '16 FQ1 90.00% Miami-Dade County: AP Aging (45 Days) 87.69% 87.69% 90.00% (56,364.00/64,278.00) (56,364.00/64,278.00) **Financial** Meet Budget Targets (Finance) Expen: Total (Finance) (Annual budget divided by '16 FQ1 \$9,353K \$11,011K \$9,353K \$11,011K Revenue: Total (Finance) (Annual budget divided '16 FQ1 \$13,155K \$11,011K \$13,155K \$11,011K by quarters) Sound asset management and financial investment strategies - Cash Management 0.42% 0.41% 0.17% Maximize Earnings on County Investments Dec '15 0.23% (target to surpass 180-Day Avg. Return of T-Bill) Compliance with Investment Policy and '16 FQ1 100% 100% 100% 100% Guidelines Tax Collector Distributions per Florida § 197.383 Total Number of Distributions Dec '15 5 4 14 13 \_ 2 \_ 3 Property Tax Distributions Dec '15 6 5 \_ Local Business Tax Distributions Dec '15 1 1 ▲ 3 3 \_ Convention & Tourist Tax Distrbutions Dec '15 1 1 3 3 Bank Interest Distributions Dec '15 0 0 1 1 Propety Tax Installment Distributions Dec '15 0 0 1 Improve Collections Assigned (FIN) Collection of Delinquent Receivables \$2,925,220 \$2,984,625 '16 FQ1 \$2,925,220 \$2,984,625 (Countywide) Monitor Countywide Bond Ratings $\Delta$ Debt Service Payments '16 FQ1 100% 100% 100% 100% ▼ Internal Cohesive, standardized countywide financial systems and processes - Finance Status 8 / 0 0 **Owners Initiative Name** Туре As Of % ERP Project Planning - 5 Years Project 7/2/2015 In Progress 15% Padron, Blanca (FIN) IWA - Workflow Initiative 7/1/2015 In Progress 50% White, Connie (FIN) Learning and Growth Filled/Vacancy Report - Finance Positions: Full-Time Filled (FIN) '16 FQ1 307 351 307 351 (351 - 351)(351 - 351)'16 FQ1 7 7 7 Part-Time Internship Participation (Various 7 Universities)