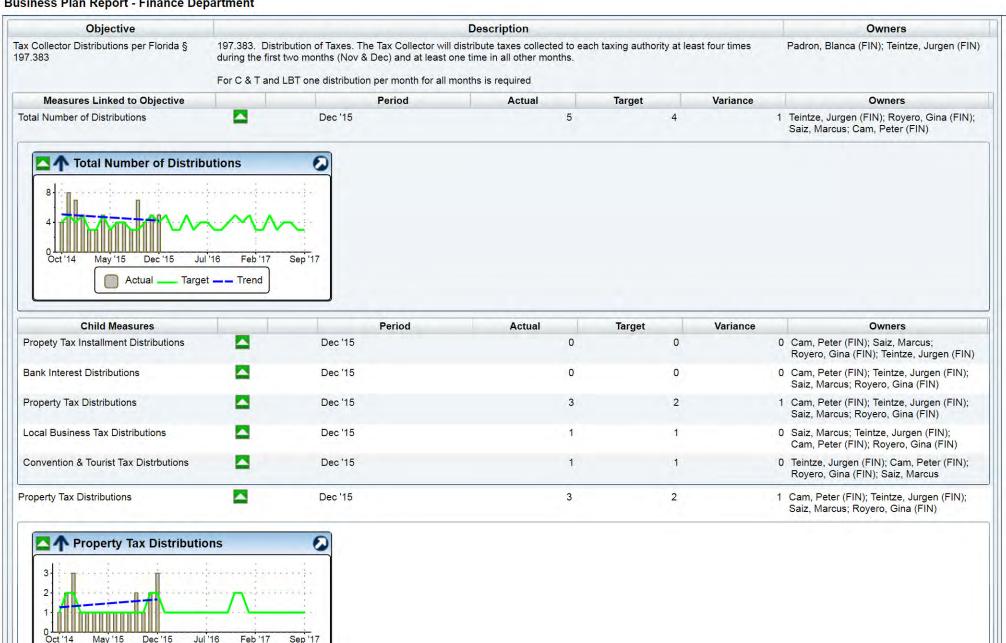

#### Information Name: Finance Department **Description:** n/a Domain: Finance Owners: Padron, Blanca (FIN) Details As Of Actual **Target FYTD Actual FYTD Target** Customer Monitor and report timely payment of invoices Miami-Dade County: AP Aging (30 Days) '16 FQ1 68.67% 70.00% 68.67% 70.00% (44,141.00/64,278.00) (44,141.00/64,278.00) '16 FQ1 90.00% Miami-Dade County: AP Aging (45 Days) 87.69% 87.69% 90.00% (56,364.00/64,278.00) (56,364.00/64,278.00) **Financial** Meet Budget Targets (Finance) Expen: Total (Finance) (Annual budget divided by '16 FQ1 \$9,353K \$11,011K \$9,353K \$11,011K Revenue: Total (Finance) (Annual budget divided '16 FQ1 \$13,155K \$11,011K \$13,155K \$11,011K by quarters) Sound asset management and financial investment strategies - Cash Management 0.42% 0.41% 0.17% Maximize Earnings on County Investments Dec '15 0.23% (target to surpass 180-Day Avg. Return of T-Bill) Compliance with Investment Policy and '16 FQ1 100% 100% 100% 100% Guidelines Tax Collector Distributions per Florida § 197.383 Total Number of Distributions Dec '15 5 4 14 13 \_ 2 \_ 3 Property Tax Distributions Dec '15 6 5 \_ Local Business Tax Distributions Dec '15 1 1 ▲ 3 3 \_ Convention & Tourist Tax Distrbutions Dec '15 1 1 3 3 Bank Interest Distributions Dec '15 0 0 1 1 Propety Tax Installment Distributions Dec '15 0 0 1 Improve Collections Assigned (FIN) Collection of Delinquent Receivables \$2,925,220 \$2,984,625 '16 FQ1 \$2,925,220 \$2,984,625 (Countywide) Monitor Countywide Bond Ratings $\Delta$ Debt Service Payments '16 FQ1 100% 100% 100% 100% ▼ Internal Cohesive, standardized countywide financial systems and processes - Finance Status 8 / 0 0 **Owners Initiative Name** Туре As Of % ERP Project Planning - 5 Years Project 7/2/2015 In Progress 15% Padron, Blanca (FIN) IWA - Workflow Initiative 7/1/2015 In Progress 50% White, Connie (FIN) Learning and Growth Filled/Vacancy Report - Finance Positions: Full-Time Filled (FIN) '16 FQ1 307 351 307 351 (351 - 351)(351 - 351)'16 FQ1 7 7 7 Part-Time Internship Participation (Various 7 Universities)