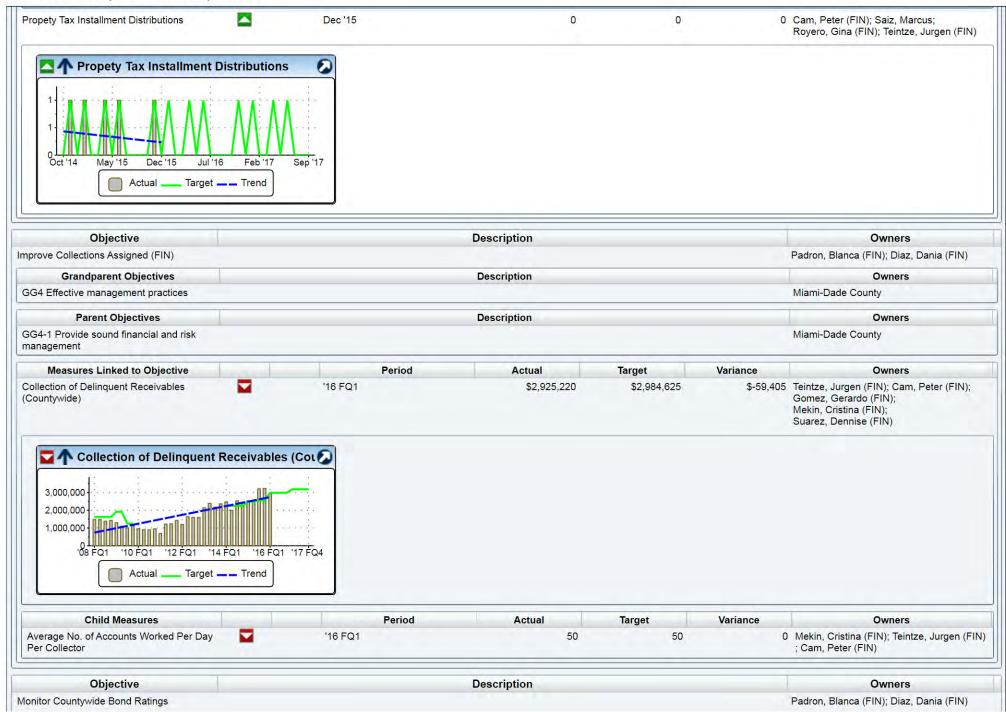

#### Information Name: Finance Department **Description:** n/a Domain: Finance Owners: Padron, Blanca (FIN) Details As Of Actual **Target FYTD Actual FYTD Target** Customer Monitor and report timely payment of invoices Miami-Dade County: AP Aging (30 Days) '16 FQ1 68.67% 70.00% 68.67% 70.00% (44,141.00/64,278.00) (44,141.00/64,278.00) '16 FQ1 90.00% Miami-Dade County: AP Aging (45 Days) 87.69% 87.69% 90.00% (56,364.00/64,278.00) (56,364.00/64,278.00) **Financial** Meet Budget Targets (Finance) Expen: Total (Finance) (Annual budget divided by '16 FQ1 \$9,353K \$11,011K \$9,353K \$11,011K Revenue: Total (Finance) (Annual budget divided '16 FQ1 \$13,155K \$11,011K \$13,155K \$11,011K by quarters) Sound asset management and financial investment strategies - Cash Management 0.42% 0.41% 0.17% Maximize Earnings on County Investments Dec '15 0.23% (target to surpass 180-Day Avg. Return of T-Bill) Compliance with Investment Policy and '16 FQ1 100% 100% 100% 100% Guidelines Tax Collector Distributions per Florida § 197.383 Total Number of Distributions Dec '15 5 4 14 13 \_ 2 \_ 3 Property Tax Distributions Dec '15 6 5 \_ Local Business Tax Distributions Dec '15 1 1 ▲ 3 3 \_ Convention & Tourist Tax Distrbutions Dec '15 1 1 3 3 Bank Interest Distributions Dec '15 0 0 1 1 Propety Tax Installment Distributions Dec '15 0 0 1 Improve Collections Assigned (FIN) Collection of Delinquent Receivables \$2,925,220 \$2,984,625 '16 FQ1 \$2,925,220 \$2,984,625 (Countywide) Monitor Countywide Bond Ratings $\Delta$ Debt Service Payments '16 FQ1 100% 100% 100% 100% ▼ Internal Cohesive, standardized countywide financial systems and processes - Finance Status 8 / 0 0 **Owners Initiative Name** Туре As Of % ERP Project Planning - 5 Years Project 7/2/2015 In Progress 15% Padron, Blanca (FIN) IWA - Workflow Initiative 7/1/2015 In Progress 50% White, Connie (FIN) Learning and Growth Filled/Vacancy Report - Finance Positions: Full-Time Filled (FIN) '16 FQ1 307 351 307 351 (351 - 351)(351 - 351)'16 FQ1 7 7 7 Part-Time Internship Participation (Various 7 Universities)