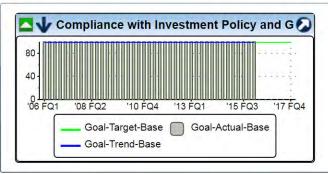

1/29/2016 11:15:08 AM Page: 6

Compliance with Investment Policy and '16 FQ1 100% 100% 0% Hill, Christopher (FIN); Guidelines Gomez, Mariela (FIN); Torres, Maria (FIN); Arango, Andres (FIN)

| Child Measures                                | Period  | Actual | Target | Variance | Owners                                                                                          |
|-----------------------------------------------|---------|--------|--------|----------|-------------------------------------------------------------------------------------------------|
| Treasuries - Cash Management                  | '16 FQ1 | 1%     | n/a    | n/a      | a Hill, Christopher (FIN);<br>Gomez, Mariela (FIN); Torres, Maria (FIN)<br>Arango, Andres (FIN) |
| Agencies - Cash Management                    | '16 FQ1 | 94%    | n/a    | n/a      | a Hill, Christopher (FIN);<br>Gomez, Mariela (FIN); Torres, Maria (FIN)<br>Arango, Andres (FIN) |
| Commercial Paper - Cash Management            | '16 FQ1 | 3%     | n/a    | n/a      | a Hill, Christopher (FIN);<br>Gomez, Mariela (FIN); Torres, Maria (FIN)<br>Arango, Andres (FIN) |
| Banker's Acceptance - Cash Management         | '16 FQ1 | 0%     | n/a    | n/a      | Hill, Christopher (FIN);     Gomez, Mariela (FIN); Torres, Maria (FIN)     Arango, Andres (FIN) |
| Time Deposits - Cash Management               | '16 FQ1 | 0%     | n/a    | n/a      | a Hill, Christopher (FIN);<br>Gomez, Mariela (FIN); Torres, Maria (FIN)<br>Arango, Andres (FIN) |
| SBA/Investment Pools - Cash<br>Management     | '16 FQ1 | 0%     | n/a    | n/a      | a Hill, Christopher (FIN);<br>Gomez, Mariela (FIN); Torres, Maria (FIN)<br>Arango, Andres (FIN) |
| Money Market Funds - Cash Management          | '16 FQ1 | 1%     | n/a    | n/a      | a Hill, Christopher (FIN);<br>Gomez, Mariela (FIN); Torres, Maria (FIN)<br>Arango, Andres (FIN) |
| Repurchase Agreement - Cash<br>Management     | '16 FQ1 | 0%     | n/a    | n/a      | a Hill, Christopher (FIN);<br>Gomez, Mariela (FIN); Torres, Maria (FIN)<br>Arango, Andres (FIN) |
| Open/Closed End Funds - Cash<br>Management    | '16 FQ1 | 0%     | n/a    | n/a      | Hill, Christopher (FIN);<br>Gomez, Mariela (FIN); Torres, Maria (FIN)<br>Arango, Andres (FIN)   |
| Interest Bearing Deposit - Cash<br>Management | '16 FQ1 | 2      | n/a    | n/a      | Hill, Christopher (FIN); Torres, Maria (FIN)     Arango, Andres (FIN)                           |