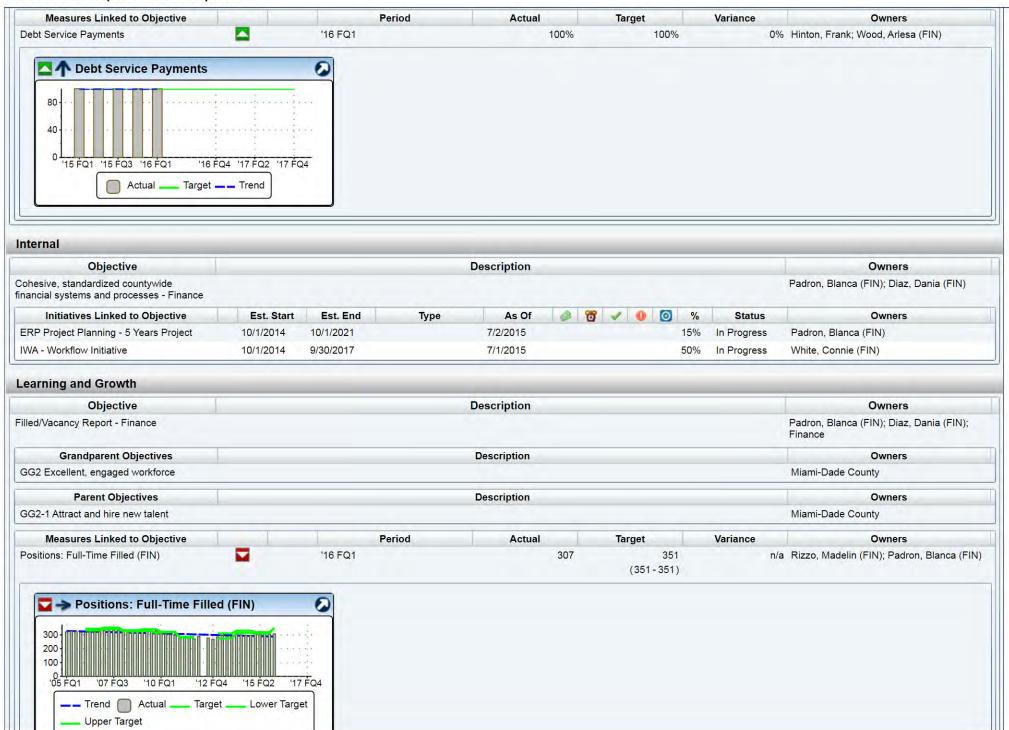

#### Information Name: Finance Department **Description:** n/a Domain: Finance Owners: Padron, Blanca (FIN) Details As Of Actual **Target FYTD Actual FYTD Target** Customer Monitor and report timely payment of invoices Miami-Dade County: AP Aging (30 Days) '16 FQ1 68.67% 70.00% 68.67% 70.00% (44,141.00/64,278.00) (44,141.00/64,278.00) '16 FQ1 90.00% Miami-Dade County: AP Aging (45 Days) 87.69% 87.69% 90.00% (56,364.00/64,278.00) (56,364.00/64,278.00) **Financial** Meet Budget Targets (Finance) Expen: Total (Finance) (Annual budget divided by '16 FQ1 \$9,353K \$11,011K \$9,353K \$11,011K Revenue: Total (Finance) (Annual budget divided '16 FQ1 \$13,155K \$11,011K \$13,155K \$11,011K by quarters) Sound asset management and financial investment strategies - Cash Management 0.42% 0.41% 0.17% Maximize Earnings on County Investments Dec '15 0.23% (target to surpass 180-Day Avg. Return of T-Bill) Compliance with Investment Policy and '16 FQ1 100% 100% 100% 100% Guidelines Tax Collector Distributions per Florida § 197.383 Total Number of Distributions Dec '15 5 4 14 13 \_ 2 \_ 3 Property Tax Distributions Dec '15 6 5 \_ Local Business Tax Distributions Dec '15 1 1 ▲ 3 3 \_ Convention & Tourist Tax Distrbutions Dec '15 1 1 3 3 Bank Interest Distributions Dec '15 0 0 1 1 Propety Tax Installment Distributions Dec '15 0 0 1 Improve Collections Assigned (FIN) Collection of Delinquent Receivables \$2,925,220 \$2,984,625 '16 FQ1 \$2,925,220 \$2,984,625 (Countywide) Monitor Countywide Bond Ratings $\Delta$ Debt Service Payments '16 FQ1 100% 100% 100% 100% ▼ Internal Cohesive, standardized countywide financial systems and processes - Finance Status 8 / 0 0 **Owners Initiative Name** Туре As Of % ERP Project Planning - 5 Years Project 7/2/2015 In Progress 15% Padron, Blanca (FIN) IWA - Workflow Initiative 7/1/2015 In Progress 50% White, Connie (FIN) Learning and Growth Filled/Vacancy Report - Finance Positions: Full-Time Filled (FIN) '16 FQ1 307 351 307 351 (351 - 351)(351 - 351)'16 FQ1 7 7 7 Part-Time Internship Participation (Various 7 Universities)