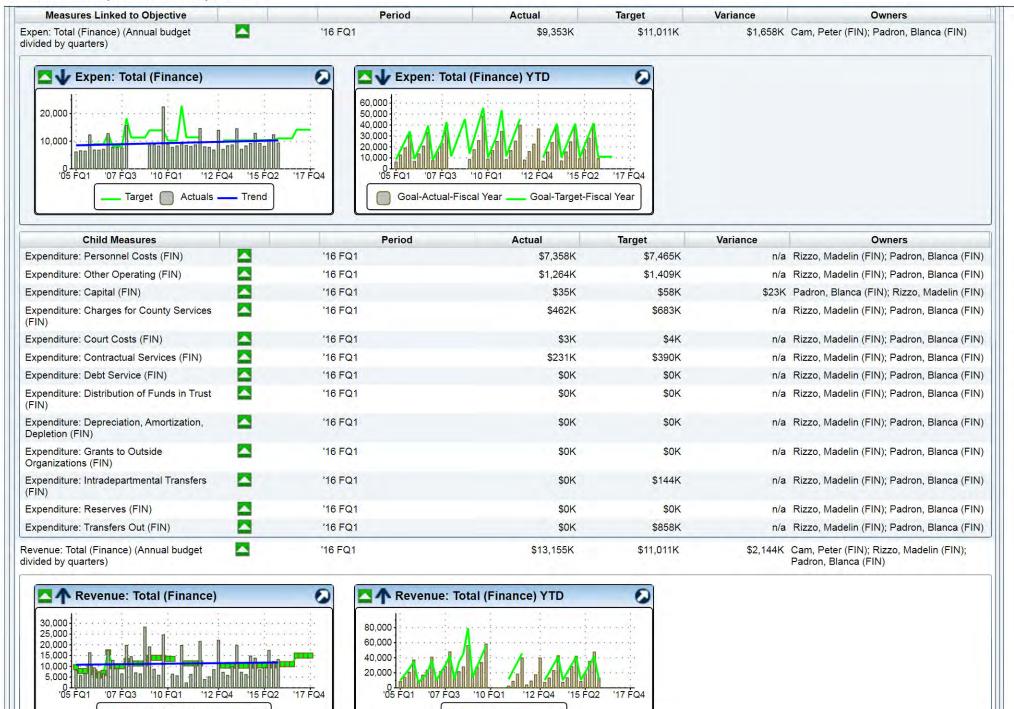

# Financial

| Objective                                                                                                           | Description                                                                                                                                                                                                                                                          | Owners                                  |
|---------------------------------------------------------------------------------------------------------------------|----------------------------------------------------------------------------------------------------------------------------------------------------------------------------------------------------------------------------------------------------------------------|-----------------------------------------|
| Meet Budget Targets (Finance)                                                                                       |                                                                                                                                                                                                                                                                      | Padron, Blanca (FIN); Diaz, Dania (FIN) |
| Grandparent Objectives                                                                                              | Description                                                                                                                                                                                                                                                          | Owners                                  |
| GG4-2 Effectively allocate resources to<br>meet current and future operating and<br>capital needs                   |                                                                                                                                                                                                                                                                      | Miami-Dade County                       |
| zz_2003_Planned necessary resources to<br>meet current and future operating and<br>capital needs (priority outcome) | Planned necessary resources to meet current and future operating and capital needs                                                                                                                                                                                   | Admin, Admin                            |
| Parent Objectives                                                                                                   | Description                                                                                                                                                                                                                                                          | Owners                                  |
| Meet Budget Targets - Archived                                                                                      |                                                                                                                                                                                                                                                                      | Office of Management and Budget         |
| Meet Budget Targets (All Miami-Dade County)                                                                         | This is the parent objectives to all departmental "Meet Budget Targets" objective. This is the child objective to the County's Strategic Plan Objective, "GG4-2: Effectively allocate and utilize resources to meet current and future operating and capital needs." | Moon, Jennifer (OMB)                    |

1/29/2016 11:14:55 AM Page: 4

Actuals

Target

Target 🦳

Actual \_\_\_\_ Trend

| Child Measures                                                                   |   | Period  | Actual      | Target    | Variance  | Owners                                                                                         |
|----------------------------------------------------------------------------------|---|---------|-------------|-----------|-----------|------------------------------------------------------------------------------------------------|
| Revenue: Carryover (FIN)                                                         |   | '16 FQ1 | \$6,793K    | \$549K    | \$6,244K  | Rizzo, Madelin (FIN); Padron, Blanca (FIN                                                      |
| Revenue: General Fund (FIN)                                                      | _ | '16 FQ1 | \$0K        | \$0K      | \$0K      | Rizzo, Madelin (FIN); Padron, Blanca (FIN                                                      |
| Revenue: Proprietary (FIN)                                                       |   | '16 FQ1 | \$6,362K    | \$10,222K | \$-3,860K | Rizzo, Madelin (FIN); Padron, Blanca (FIN                                                      |
| Revenue: Federal (FIN)                                                           |   | '16 FQ1 | \$0K        | \$96K     | \$-96K    | Rizzo, Madelin (FIN); Padron, Blanca (FIN                                                      |
| Revenue: State (FIN)                                                             |   | '16 FQ1 | \$0K        | \$0K      | \$0K      | Rizzo, Madelin (FIN); Padron, Blanca (FIN                                                      |
| Revenue: Interagency/Intradepartmental (FIN)                                     |   | '16 FQ1 | \$0K        | \$144K    | \$-144K   | Rizzo, Madelin (FIN); Padron, Blanca (FIN                                                      |
| Objective                                                                        |   |         | Description |           |           | Owners                                                                                         |
| ound asset management and financial<br>vestment strategies - Cash Management     |   |         |             |           |           | Gomez, Mariela (FIN); Padron, Blanca (FIN                                                      |
| Measures Linked to Objective                                                     |   | Period  | Actual      | Target    | Variance  | Owners                                                                                         |
| Maximize Earnings on County Investments target to surpass 180-Day Avg. Return of |   | Dec '15 | 0.42%       | 0.23%     | 0.18%     | Hill, Christopher (FIN);<br>Gomez, Mariela (FIN); Torres, Maria (FIN);<br>Arango, Andres (FIN) |