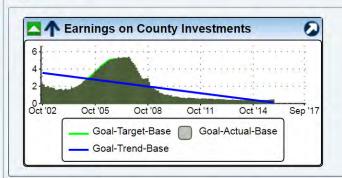

1/29/2016 11:14:55 AM Page: 4

Actuals

Target

Target 🦳

Actual \_\_\_\_ Trend

| Child Measures                                                                   |   | Period  | Actual      | Target    | Variance  | Owners                                                                                         |
|----------------------------------------------------------------------------------|---|---------|-------------|-----------|-----------|------------------------------------------------------------------------------------------------|
| Revenue: Carryover (FIN)                                                         |   | '16 FQ1 | \$6,793K    | \$549K    | \$6,244K  | Rizzo, Madelin (FIN); Padron, Blanca (FIN                                                      |
| Revenue: General Fund (FIN)                                                      | _ | '16 FQ1 | \$0K        | \$0K      | \$0K      | Rizzo, Madelin (FIN); Padron, Blanca (FIN                                                      |
| Revenue: Proprietary (FIN)                                                       |   | '16 FQ1 | \$6,362K    | \$10,222K | \$-3,860K | Rizzo, Madelin (FIN); Padron, Blanca (FIN                                                      |
| Revenue: Federal (FIN)                                                           |   | '16 FQ1 | \$0K        | \$96K     | \$-96K    | Rizzo, Madelin (FIN); Padron, Blanca (FIN                                                      |
| Revenue: State (FIN)                                                             |   | '16 FQ1 | \$0K        | \$0K      | \$0K      | Rizzo, Madelin (FIN); Padron, Blanca (FIN                                                      |
| Revenue: Interagency/Intradepartmental (FIN)                                     |   | '16 FQ1 | \$0K        | \$144K    | \$-144K   | Rizzo, Madelin (FIN); Padron, Blanca (FIN                                                      |
| Objective                                                                        |   |         | Description |           |           | Owners                                                                                         |
| ound asset management and financial<br>vestment strategies - Cash Management     |   |         |             |           |           | Gomez, Mariela (FIN); Padron, Blanca (FIN                                                      |
| Measures Linked to Objective                                                     |   | Period  | Actual      | Target    | Variance  | Owners                                                                                         |
| Maximize Earnings on County Investments target to surpass 180-Day Avg. Return of |   | Dec '15 | 0.42%       | 0.23%     | 0.18%     | Hill, Christopher (FIN);<br>Gomez, Mariela (FIN); Torres, Maria (FIN);<br>Arango, Andres (FIN) |

| Child Measures                                   | Period  | Actual | Target | Variance | Owners                                                                    |
|--------------------------------------------------|---------|--------|--------|----------|---------------------------------------------------------------------------|
| Investment Return: 180-Day Avg. Return of T-Bill | Dec '15 | n/a    | 0.23%  | r        | n/a Hill, Christopher (FIN);<br>Gomez, Mariela (FIN); Torres, Maria (FIN) |
| Investment Return: Florida SBA Pool              | Dec '15 | n/a    | 0.36%  | r        | n/a Hill, Christopher (FIN);<br>Gomez, Mariela (FIN); Torres, Maria (FIN) |