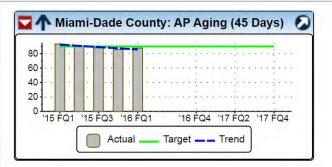

1/29/2016 11:14:46 AM Page: 2

| Miami-Dade County: AP Aging (45 Days) | '16 FQ1 | 87.69%                 | 90.00% | -2.31% Jimenez, Luis (FIN);   |
|---------------------------------------|---------|------------------------|--------|-------------------------------|
|                                       |         | 56,364.00 / 64,278.00) |        | Latchman, Chandrapattie (FIN) |