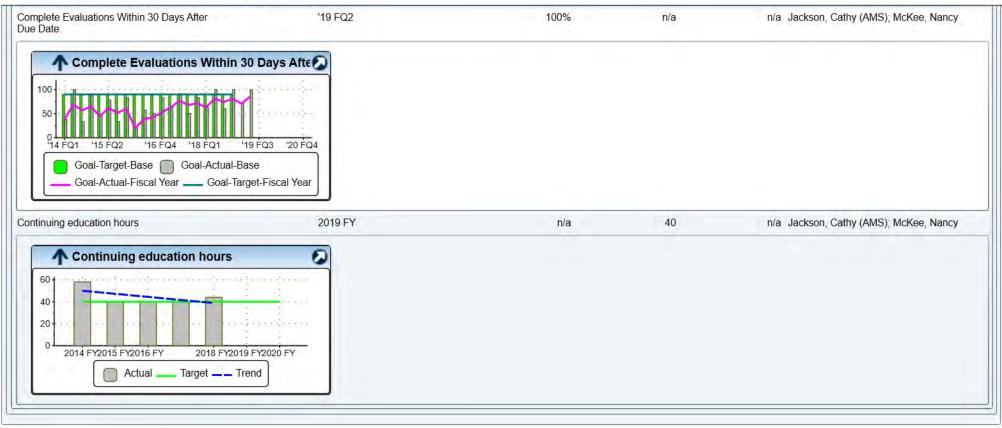

## **Scorecard - Audit and Management Services**

| nformation                              |                                                       |              |    |                |             |          |                |            |
|-----------------------------------------|-------------------------------------------------------|--------------|----|----------------|-------------|----------|----------------|------------|
| Name                                    | e: Audit and Management S                             | ervices      |    |                |             |          |                |            |
| Description                             | n: n/a                                                |              |    |                |             |          |                |            |
| Domair                                  | n: AMS                                                |              |    |                |             |          |                |            |
| Owners                                  | s: Jackson, Cathy (AMS); M                            | lcKee, Nancy |    |                |             |          |                |            |
| Details                                 |                                                       |              |    |                |             |          |                |            |
|                                         |                                                       | 1 1          | TI |                |             |          | 1              |            |
| ▼ 1.0 Custo                             | omer                                                  |              |    |                |             |          |                | _          |
| <ul> <li>Monitor<br/>Actions</li> </ul> | Auditee Corrective                                    |              |    |                |             |          |                |            |
| Comple                                  | ete planned follow-up audits.                         | '19 FQ2      |    | 11%            | n/a         |          | 28%            | n/a        |
| <ul> <li>Commu<br/>Timely</li> </ul>    | inicate Audit Results<br>(AMS)                        |              |    |                |             |          |                |            |
|                                         | Draft Report within 90 days of<br>rk completion (new) | '19 FQ2      |    | 83%<br>(10/12) | 50%         |          | 66%<br>(19/29) | 50%        |
| 2.0 Finan                               | ncial                                                 |              |    |                |             |          |                |            |
|                                         | udget Targets (Audit and<br>ement Services)           | -            |    |                |             |          |                |            |
| Expen:                                  | Total (Audit & Mgmt Svcs)                             | '19 FQ2      |    | \$1,239K       | \$1,254K    |          | \$2,528K       | \$1,254    |
| Reven                                   | ue: Total (Audit & Mgmt Svcs)                         | '19 FQ2      |    | \$0K           | \$1,254K    |          | \$0K           | n/         |
| Positio                                 | ns: Full-Time Filled (AMS)                            | '19 FQ2      |    | 35             | n/a         |          | 35             | n/a        |
| Budget<br>(AMS)                         | Implementation: FY 10-11                              |              |    |                |             |          |                |            |
|                                         | asset management and<br>al investment strategies      |              |    |                |             |          |                |            |
| Net Au                                  | dit Assessment                                        | '19 FQ2      |    | \$512,502      | \$500,000   |          | \$1,174,986    | \$1,000,00 |
| Audit A                                 | ssessments Collected                                  | '19 FQ2      |    | \$106,390      | \$1,000,000 |          | \$839,830      | \$2,000,00 |
|                                         | Reports or Deliverables                               | '19 FQ2      |    | 12             | 40          |          | 29             | 8          |
| and De                                  | ete Risk Assessment Analysis<br>evelop Audit Plan     | 2019 FY      |    | 100%           | 100%        |          | 100%           | 100%       |
| Budget<br>(AMS)                         | Implementation FY 09-10                               |              |    |                |             |          |                |            |
| 3.0 Interr                              | nal                                                   |              |    |                |             |          |                | _          |
| 4.0 Learn                               | ning and Growth                                       |              | _  |                | _           |          |                | _          |
|                                         | evelopment and<br>ation (AMS)                         |              |    |                |             |          |                |            |
| Audit S                                 | Staff Professionally Certified                        | '19 FQ2      |    | 59%            | 55%         | <u> </u> | 61%            | 55%        |
| Mainta<br>Rate.                         | in a High Training Satisfaction                       | 2019 FY      |    | n/a            | 95%         |          | n/a            | n/a        |
| Hold Q                                  | uarterly Staff Meetings                               | '19 FQ2      |    | 1              | n/a         |          | 2              | n/a        |
|                                         | ete Evaluations Within 30 Days<br>ue Date.            | s '19 FQ2    |    | 100%           | n/a         |          | 86%            | n/a        |
| Continu                                 | uing education hours                                  | 2019 FY      |    | n/a            | 40          |          | n/a            | n/a        |