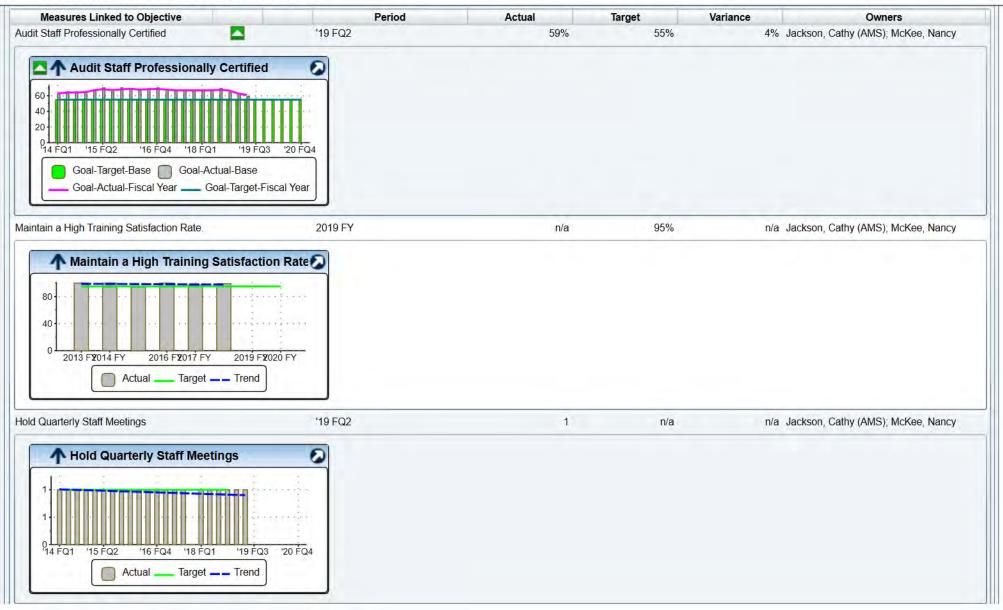

## **Scorecard - Audit and Management Services**

| nformation                              |                                                       |              |    |                |             |          |                |            |
|-----------------------------------------|-------------------------------------------------------|--------------|----|----------------|-------------|----------|----------------|------------|
| Name                                    | e: Audit and Management S                             | ervices      |    |                |             |          |                |            |
| Description                             | n: n/a                                                |              |    |                |             |          |                |            |
| Domair                                  | n: AMS                                                |              |    |                |             |          |                |            |
| Owners                                  | s: Jackson, Cathy (AMS); M                            | lcKee, Nancy |    |                |             |          |                |            |
| Details                                 |                                                       |              |    |                |             |          |                |            |
|                                         |                                                       | 1 1          | TI |                |             |          | 1              |            |
| ▼ 1.0 Custo                             | omer                                                  |              |    |                |             |          |                | _          |
| <ul> <li>Monitor<br/>Actions</li> </ul> | Auditee Corrective                                    |              |    |                |             |          |                |            |
| Comple                                  | ete planned follow-up audits.                         | '19 FQ2      |    | 11%            | n/a         |          | 28%            | n/a        |
| <ul> <li>Commu<br/>Timely</li> </ul>    | inicate Audit Results<br>(AMS)                        |              |    |                |             |          |                |            |
|                                         | Draft Report within 90 days of<br>rk completion (new) | '19 FQ2      |    | 83%<br>(10/12) | 50%         |          | 66%<br>(19/29) | 50%        |
| 2.0 Finan                               | ncial                                                 |              |    |                |             |          |                |            |
|                                         | udget Targets (Audit and<br>ement Services)           | -            |    |                |             |          |                |            |
| Expen:                                  | Total (Audit & Mgmt Svcs)                             | '19 FQ2      |    | \$1,239K       | \$1,254K    |          | \$2,528K       | \$1,254    |
| Reven                                   | ue: Total (Audit & Mgmt Svcs)                         | '19 FQ2      |    | \$0K           | \$1,254K    |          | \$0K           | n/         |
| Positio                                 | ns: Full-Time Filled (AMS)                            | '19 FQ2      |    | 35             | n/a         |          | 35             | n/a        |
| Budget<br>(AMS)                         | Implementation: FY 10-11                              |              |    |                |             |          |                |            |
|                                         | asset management and<br>al investment strategies      |              |    |                |             |          |                |            |
| Net Au                                  | dit Assessment                                        | '19 FQ2      |    | \$512,502      | \$500,000   |          | \$1,174,986    | \$1,000,00 |
| Audit A                                 | ssessments Collected                                  | '19 FQ2      |    | \$106,390      | \$1,000,000 |          | \$839,830      | \$2,000,00 |
|                                         | Reports or Deliverables                               | '19 FQ2      |    | 12             | 40          |          | 29             | 8          |
| and De                                  | ete Risk Assessment Analysis<br>evelop Audit Plan     | 2019 FY      |    | 100%           | 100%        |          | 100%           | 100%       |
| Budget<br>(AMS)                         | Implementation FY 09-10                               |              |    |                |             |          |                |            |
| 3.0 Interr                              | nal                                                   |              |    |                |             |          |                | _          |
| 4.0 Learn                               | ning and Growth                                       |              | _  |                | _           |          |                | _          |
|                                         | evelopment and<br>ation (AMS)                         |              |    |                |             |          |                |            |
| Audit S                                 | Staff Professionally Certified                        | '19 FQ2      |    | 59%            | 55%         | <u> </u> | 61%            | 55%        |
| Mainta<br>Rate.                         | in a High Training Satisfaction                       | 2019 FY      |    | n/a            | 95%         |          | n/a            | n/a        |
| Hold Q                                  | uarterly Staff Meetings                               | '19 FQ2      |    | 1              | n/a         |          | 2              | n/a        |
|                                         | ete Evaluations Within 30 Days<br>ue Date.            | s '19 FQ2    |    | 100%           | n/a         |          | 86%            | n/a        |
| Continu                                 | uing education hours                                  | 2019 FY      |    | n/a            | 40          |          | n/a            | n/a        |