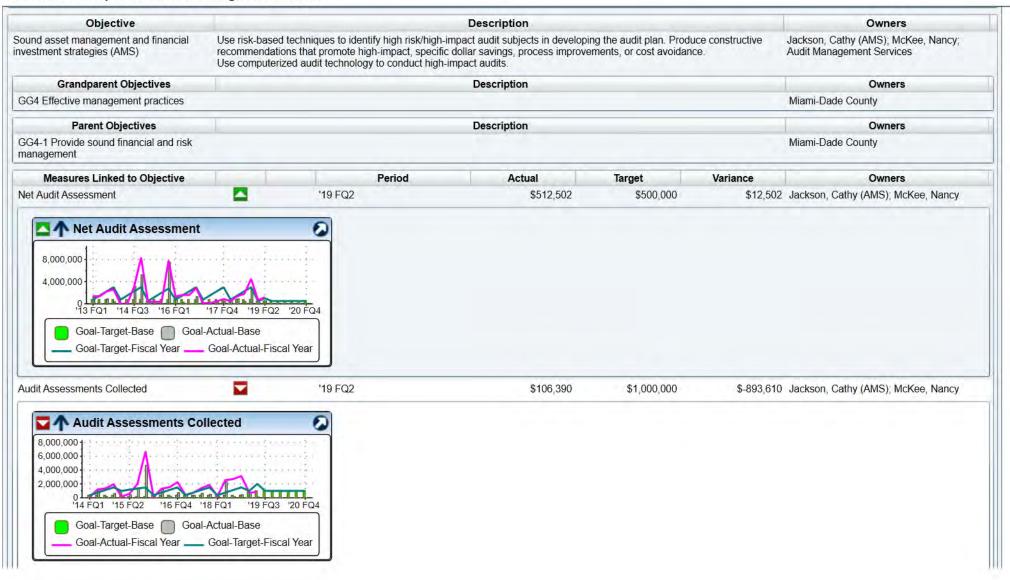

## **Scorecard - Audit and Management Services**

| nformation                              |                                                       |              |    |                |             |          |                |            |
|-----------------------------------------|-------------------------------------------------------|--------------|----|----------------|-------------|----------|----------------|------------|
| Name                                    | e: Audit and Management S                             | ervices      |    |                |             |          |                |            |
| Description                             | n: n/a                                                |              |    |                |             |          |                |            |
| Domair                                  | n: AMS                                                |              |    |                |             |          |                |            |
| Owners                                  | s: Jackson, Cathy (AMS); M                            | lcKee, Nancy |    |                |             |          |                |            |
| Details                                 |                                                       |              |    |                |             |          |                |            |
|                                         |                                                       | 1 1          | TI |                |             |          | 1              |            |
| ▼ 1.0 Custo                             | omer                                                  |              |    |                |             |          |                | _          |
| <ul> <li>Monitor<br/>Actions</li> </ul> | Auditee Corrective                                    |              |    |                |             |          |                |            |
| Comple                                  | ete planned follow-up audits.                         | '19 FQ2      |    | 11%            | n/a         |          | 28%            | n/a        |
| <ul> <li>Commu<br/>Timely</li> </ul>    | inicate Audit Results<br>(AMS)                        |              |    |                |             |          |                |            |
|                                         | Draft Report within 90 days of<br>rk completion (new) | '19 FQ2      |    | 83%<br>(10/12) | 50%         |          | 66%<br>(19/29) | 50%        |
| 2.0 Finan                               | ncial                                                 |              |    |                |             |          |                |            |
|                                         | udget Targets (Audit and<br>ement Services)           | -            |    |                |             |          |                |            |
| Expen:                                  | Total (Audit & Mgmt Svcs)                             | '19 FQ2      |    | \$1,239K       | \$1,254K    |          | \$2,528K       | \$1,254    |
| Reven                                   | ue: Total (Audit & Mgmt Svcs)                         | '19 FQ2      |    | \$0K           | \$1,254K    |          | \$0K           | n/         |
| Positio                                 | ns: Full-Time Filled (AMS)                            | '19 FQ2      |    | 35             | n/a         |          | 35             | n/a        |
| Budget<br>(AMS)                         | Implementation: FY 10-11                              |              |    |                |             |          |                |            |
|                                         | asset management and<br>al investment strategies      |              |    |                |             |          |                |            |
| Net Au                                  | dit Assessment                                        | '19 FQ2      |    | \$512,502      | \$500,000   |          | \$1,174,986    | \$1,000,00 |
| Audit A                                 | ssessments Collected                                  | '19 FQ2      |    | \$106,390      | \$1,000,000 |          | \$839,830      | \$2,000,00 |
|                                         | Reports or Deliverables                               | '19 FQ2      |    | 12             | 40          |          | 29             | 8          |
| and De                                  | ete Risk Assessment Analysis<br>evelop Audit Plan     | 2019 FY      |    | 100%           | 100%        |          | 100%           | 100%       |
| Budget<br>(AMS)                         | Implementation FY 09-10                               |              |    |                |             |          |                |            |
| 3.0 Interr                              | nal                                                   |              |    |                |             |          |                | _          |
| 4.0 Learn                               | ning and Growth                                       |              | _  |                | _           |          |                | _          |
|                                         | evelopment and<br>ation (AMS)                         |              |    |                |             |          |                |            |
| Audit S                                 | Staff Professionally Certified                        | '19 FQ2      |    | 59%            | 55%         | <u> </u> | 61%            | 55%        |
| Mainta<br>Rate.                         | in a High Training Satisfaction                       | 2019 FY      |    | n/a            | 95%         |          | n/a            | n/a        |
| Hold Q                                  | uarterly Staff Meetings                               | '19 FQ2      |    | 1              | n/a         |          | 2              | n/a        |
|                                         | ete Evaluations Within 30 Days<br>ue Date.            | s '19 FQ2    |    | 100%           | n/a         |          | 86%            | n/a        |
| Continu                                 | uing education hours                                  | 2019 FY      |    | n/a            | 40          |          | n/a            | n/a        |