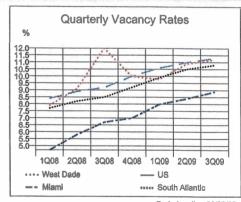

#### Retail

o In April 2009, Reis, Inc., a firm well-respected for its reporting on trends in real estate markets throughout the United States, reported that vacancies in U.S. malls and shopping centers rose to their highest levels in more than 10 years. As shown in materials contained in Appendix 5, that firm estimated that at the end of the 3rd Quarter of 2009, retail vacancy rates nationally approximated 11.3 percent, a level that was also approximated in the West Miami-Dade County market where the subject property is located. MEAI believes that developers will want a market to exhibit a vacancy rate below 10 percent and positive levels of absorption before considering undertaking a new project. REIS further reported that the rental rates had declined during 2008 and continued to do so during the 3rd quarter of 2009. Finally, it reported that there was essentially no measurable net new absorption within the West Dade market area during the 2008 to 2009 period.