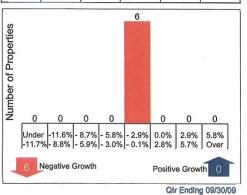

#### Retail

o In April 2009, Reis, Inc., a firm well-respected for its reporting on trends in real estate markets throughout the United States, reported that vacancies in U.S. malls and shopping centers rose to their highest levels in more than 10 years. As shown in materials contained in Appendix 5, that firm estimated that at the end of the 3rd Quarter of 2009, retail vacancy rates nationally approximated 11.3 percent, a level that was also approximated in the West Miami-Dade County market where the subject property is located. MEAI believes that developers will want a market to exhibit a vacancy rate below 10 percent and positive levels of absorption before considering undertaking a new project. REIS further reported that the rental rates had declined during 2008 and continued to do so during the 3rd quarter of 2009. Finally, it reported that there was essentially no measurable net new absorption within the West Dade market area during the 2008 to 2009 period.