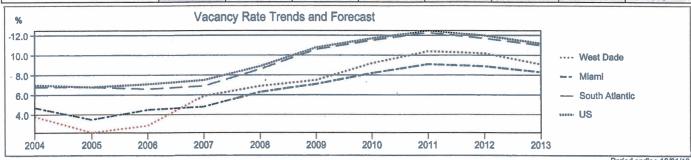

#### Retail

o In April 2009, Reis, Inc., a firm well-respected for its reporting on trends in real estate markets throughout the United States, reported that vacancies in U.S. malls and shopping centers rose to their highest levels in more than 10 years. As shown in materials contained in Appendix 5, that firm estimated that at the end of the 3rd Quarter of 2009, retail vacancy rates nationally approximated 11.3 percent, a level that was also approximated in the West Miami-Dade County market where the subject property is located. MEAI believes that developers will want a market to exhibit a vacancy rate below 10 percent and positive levels of absorption before considering undertaking a new project. REIS further reported that the rental rates had declined during 2008 and continued to do so during the 3rd quarter of 2009. Finally, it reported that there was essentially no measurable net new absorption within the West Dade market area during the 2008 to 2009 period.

#### Office

O Appendix 8 contains information compiled by Reis, Inc. with respect to the condition of the office market in the Airport West area where the subject property which subject is located. As evidenced, the vacancy rate in the area exceeded 10 percent at the end of the 3rd Quarter of 2009 --- it was over 14 percent --- and is expected to continue to increase for several more quarters. Rent levels are also declining. Accordingly, the prospects are poor for the development of new office space for the foreseeable future, particularly in the financing environment described above.