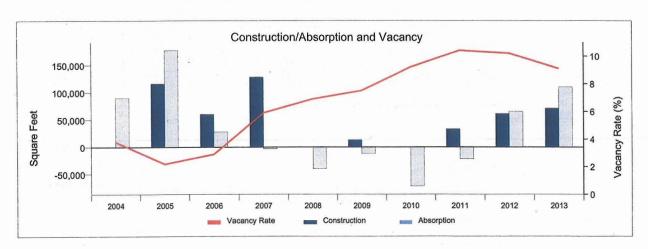

#### Retail

o In April 2009, Reis, Inc., a firm well-respected for its reporting on trends in real estate markets throughout the United States, reported that vacancies in U.S. malls and shopping centers rose to their highest levels in more than 10 years. As shown in materials contained in Appendix 5, that firm estimated that at the end of the 3rd Quarter of 2009, retail vacancy rates nationally approximated 11.3 percent, a level that was also approximated in the West Miami-Dade County market where the subject property is located. MEAI believes that developers will want a market to exhibit a vacancy rate below 10 percent and positive levels of absorption before considering undertaking a new project. REIS further reported that the rental rates had declined during 2008 and continued to do so during the 3rd quarter of 2009. Finally, it reported that there was essentially no measurable net new absorption within the West Dade market area during the 2008 to 2009 period.