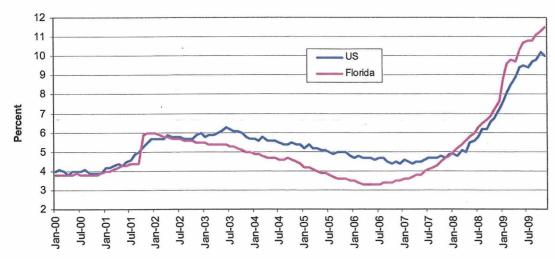

unemployment rate approximated 10 percent while rate of unemployment within the State of Florida was higher, 11.5 percent, the highest level since May 1975. The construction industry has been most severely impacted in Florida; however, among the other industry sectors that also suffered during the November 2008 to November 2009 period are retail trade (49,400 fewer jobs), professional and business services (58,500 fewer jobs) and finance, insurance and real estate (25,300 fewer jobs). These industry sectors are key to the health of the nonresidential real estate market in terms of space occupancy. The unemployment rate in Miami-Dade County in November 2009 was 10.5 percent, up from 6.2 percent in November 2009.