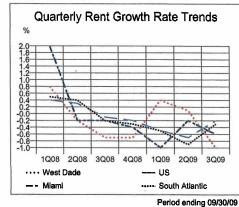

#### Retail

o In April 2009, Reis, Inc., a firm well-respected for its reporting on trends in real estate markets throughout the United States, reported that vacancies in U.S. malls and shopping centers rose to their highest levels in more than 10 years. As shown in materials contained in Appendix 5, that firm estimated that at the end of the 3rd Quarter of 2009, retail vacancy rates nationally approximated 11.3 percent, a level that was also approximated in the West Miami-Dade County market where the subject property is located. MEAI believes that developers will want a market to exhibit a vacancy rate below 10 percent and positive levels of absorption before considering undertaking a new project. REIS further reported that the rental rates had declined during 2008 and continued to do so during the 3rd quarter of 2009. Finally, it reported that there was essentially no measurable net new absorption within the West Dade market area during the 2008 to 2009 period.