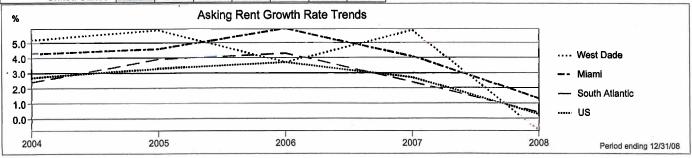

#### Retail

o In April 2009, Reis, Inc., a firm well-respected for its reporting on trends in real estate markets throughout the United States, reported that vacancies in U.S. malls and shopping centers rose to their highest levels in more than 10 years. As shown in materials contained in Appendix 5, that firm estimated that at the end of the 3rd Quarter of 2009, retail vacancy rates nationally approximated 11.3 percent, a level that was also approximated in the West Miami-Dade County market where the subject property is located. MEAI believes that developers will want a market to exhibit a vacancy rate below 10 percent and positive levels of absorption before considering undertaking a new project. REIS further reported that the rental rates had declined during 2008 and continued to do so during the 3rd quarter of 2009. Finally, it reported that there was essentially no measurable net new absorption within the West Dade market area during the 2008 to 2009 period.