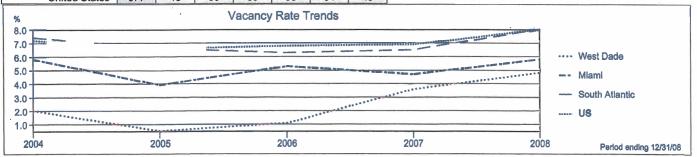

#### Retail

o In April 2009, Reis, Inc., a firm well-respected for its reporting on trends in real estate markets throughout the United States, reported that vacancies in U.S. malls and shopping centers rose to their highest levels in more than 10 years. As shown in materials contained in Appendix 5, that firm estimated that at the end of the 3rd Quarter of 2009, retail vacancy rates nationally approximated 11.3 percent, a level that was also approximated in the West Miami-Dade County market where the subject property is located. MEAI believes that developers will want a market to exhibit a vacancy rate below 10 percent and positive levels of absorption before considering undertaking a new project. REIS further reported that the rental rates had declined during 2008 and continued to do so during the 3rd quarter of 2009. Finally, it reported that there was essentially no measurable net new absorption within the West Dade market area during the 2008 to 2009 period.

#### Office

O Appendix 8 contains information compiled by Reis, Inc. with respect to the condition of the office market in the Airport West area where the subject property which subject is located. As evidenced, the vacancy rate in the area exceeded 10 percent at the end of the 3rd Quarter of 2009 --- it was over 14 percent --- and is expected to continue to increase for several more quarters. Rent levels are also declining. Accordingly, the prospects are poor for the development of new office space for the foreseeable future, particularly in the financing environment described above.