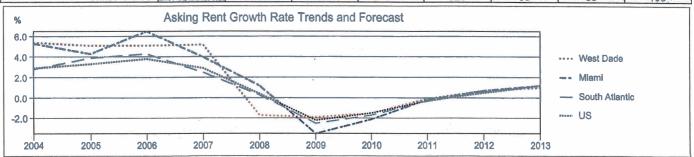

#### Retail

o In April 2009, Reis, Inc., a firm well-respected for its reporting on trends in real estate markets throughout the United States, reported that vacancies in U.S. malls and shopping centers rose to their highest levels in more than 10 years. As shown in materials contained in Appendix 5, that firm estimated that at the end of the 3rd Quarter of 2009, retail vacancy rates nationally approximated 11.3 percent, a level that was also approximated in the West Miami-Dade County market where the subject property is located. MEAI believes that developers will want a market to exhibit a vacancy rate below 10 percent and positive levels of absorption before considering undertaking a new project. REIS further reported that the rental rates had declined during 2008 and continued to do so during the 3rd quarter of 2009. Finally, it reported that there was essentially no measurable net new absorption within the West Dade market area during the 2008 to 2009 period.

#### Office

O Appendix 8 contains information compiled by Reis, Inc. with respect to the condition of the office market in the Airport West area where the subject property which subject is located. As evidenced, the vacancy rate in the area exceeded 10 percent at the end of the 3rd Quarter of 2009 --- it was over 14 percent --- and is expected to continue to increase for several more quarters. Rent levels are also declining. Accordingly, the prospects are poor for the development of new office space for the foreseeable future, particularly in the financing environment described above.