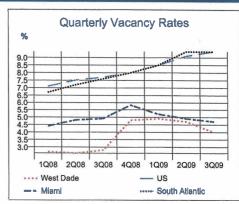

#### Retail

o In April 2009, Reis, Inc., a firm well-respected for its reporting on trends in real estate markets throughout the United States, reported that vacancies in U.S. malls and shopping centers rose to their highest levels in more than 10 years. As shown in materials contained in Appendix 5, that firm estimated that at the end of the 3rd Quarter of 2009, retail vacancy rates nationally approximated 11.3 percent, a level that was also approximated in the West Miami-Dade County market where the subject property is located. MEAI believes that developers will want a market to exhibit a vacancy rate below 10 percent and positive levels of absorption before considering undertaking a new project. REIS further reported that the rental rates had declined during 2008 and continued to do so during the 3rd quarter of 2009. Finally, it reported that there was essentially no measurable net new absorption within the West Dade market area during the 2008 to 2009 period.