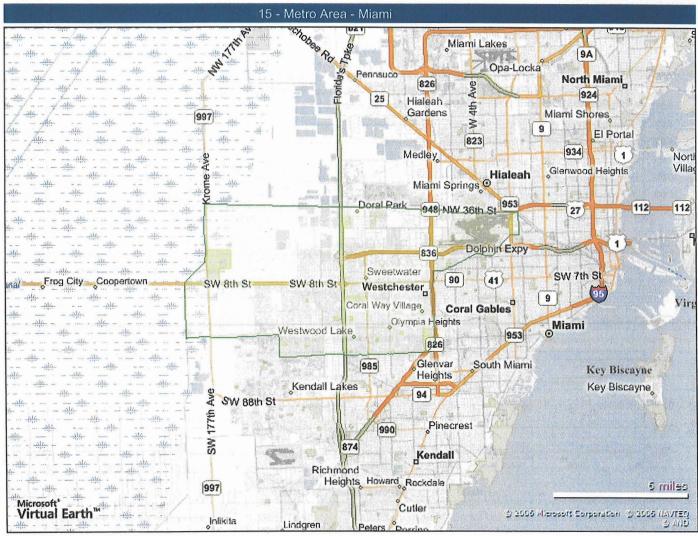

Dear Mr. LaFerrier:

Miami Economic Associates, Inc. (MEAI) has performed an analysis to evaluate whether the subject application to amend the Miami-Dade County Comprehensive Development Plan (CDMP) is justified by economic considerations. The proposed application, which was filed on behalf of 107th Avenue Gamma, LLC, applies to two parcels located west of N.W. 107th Avenue, between State Road 836 on the south and N.W. 14th Street on the north. It seeks to delete in its entirety a Declaration of Restrictions accepted by the Board of County Commissioners in connection with Application No.3 of the April 7, 2007 Amendment Cycle, which also applied to the two parcels of land referenced above, and replace it with a new Declaration of Restrictions. The specific focus of MEAI's analysis related to the issue of when the Applicant would be required to fund and construct a MetroBus Terminal and associated parking.

The existing Restrictive Covenant requires that these facilities be constructed within 3 years of the date on which the approval of Application No.3 of the April 2007 Amendment Cycle became final and non-appealable, which occurred on September 18, 2009. The Board of County Commissioners approved that application together with its Declaration of Restrictions in April, 2008; however, due to issues relating to the adoption of a school concurrency provision into the CDMP and execution of an Inter-local Agreement between Miami-Dade County and the Miami-Dade County School Board, it did not become final and non-appealable until the date in 2009 just indicated. The current CDMP application now seeks to extend the timeframe permitted to construct the MetroBus terminal and associated parking to 15 years from the date the current application becomes final and non-appealable. It would further allow the Applicant prior to the end of the 15 year period to seek an extension of up to 5 years. Finally, it seeks to allow the applicant to construct up to 400,000 square feet of retail space prior to the issuance of a certificate of occupancy for the proposed transit facilities as long as fire services can be appropriately provided.

- Appendix 4 contains data compiled by the Federal Reserve that shows that the amount of revolving consumer credit, such as that provided through credit cards, outstanding has continuously declined since the 3rd quarter of 2008.
- As discussed in the introductory paragraph of this letter, the subject application applies to two parcels of property located west of N.W. 107th Avenue between S.R. 836 on the south and N.W. 14th Street on the north. As also discussed, the two parcels of land were also the subject of Application No. 3 of the April 2007 Application Cycle that essentially re-designated one of the two parcels from Industrial and Office to Business and Office use, thereby providing the basis to be developed in accordance with a conceptional plan that envisaged a mixture of use being constructed that would primarily be comprised of retail space and mid-to-high rise condominium units. Office space and transient lodging were also included in the plan. At the time Application 3 of the April 2007 Application Cycle was considered, it was anticipated that the two parcels would be developed with 1,050 residential condominium units and 799,900 square feet of retail space together with 225,000 square feet of office space and 430 lodging units.