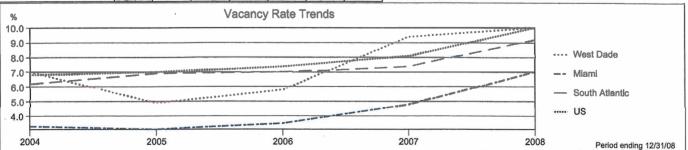

#### Retail

o In April 2009, Reis, Inc., a firm well-respected for its reporting on trends in real estate markets throughout the United States, reported that vacancies in U.S. malls and shopping centers rose to their highest levels in more than 10 years. As shown in materials contained in Appendix 5, that firm estimated that at the end of the 3rd Quarter of 2009, retail vacancy rates nationally approximated 11.3 percent, a level that was also approximated in the West Miami-Dade County market where the subject property is located. MEAI believes that developers will want a market to exhibit a vacancy rate below 10 percent and positive levels of absorption before considering undertaking a new project. REIS further reported that the rental rates had declined during 2008 and continued to do so during the 3rd quarter of 2009. Finally, it reported that there was essentially no measurable net new absorption within the West Dade market area during the 2008 to 2009 period.