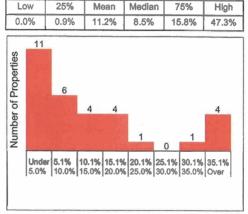

#### Office

O Appendix 8 contains information compiled by Reis, Inc. with respect to the condition of the office market in the Airport West area where the subject property which subject is located. As evidenced, the vacancy rate in the area exceeded 10 percent at the end of the 3rd Quarter of 2009 --- it was over 14 percent --- and is expected to continue to increase for several more quarters. Rent levels are also declining. Accordingly, the prospects are poor for the development of new office space for the foreseeable future, particularly in the financing environment described above.