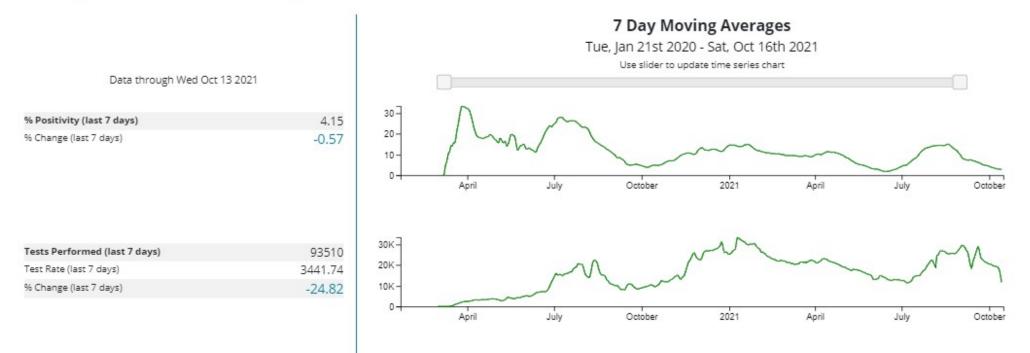

| State or territory:                                                                                                                                                                             |     | County or metro area: |                                                                          |                           |
|-------------------------------------------------------------------------------------------------------------------------------------------------------------------------------------------------|-----|-----------------------|--------------------------------------------------------------------------|---------------------------|
| Florida                                                                                                                                                                                         | ~   | Miami-Dade County     |                                                                          | ✓ <u>Reset Selections</u> |
| Time Period: Sun Oct 10 2021 - Sat Oct 16 2021                                                                                                                                                  |     |                       |                                                                          |                           |
| Miami-Dade County, Flor<br>State Health Department  7-day Metrics   7-day Percent Change                                                                                                        | ida |                       | On this page:<br>Cases & Deaths                                          |                           |
| Community Transmission<br>Everyone in <b>Miami-Dade County, Florida</b> should wear a<br>vary from place to place. Make sure you follow local laws<br>How is community transmission calculated? |     | -                     | Testing<br>Vaccinations<br>Hospitalizations<br>Community Characteristics |                           |
| Cases                                                                                                                                                                                           |     | 2,731                 | Data Downloads and Footnotes                                             |                           |
| % Positivity                                                                                                                                                                                    |     | 4.15%                 |                                                                          |                           |
| Deaths                                                                                                                                                                                          |     | 120                   |                                                                          |                           |
| % Eligible Population Fully Vaccinated                                                                                                                                                          |     | 85.8%                 |                                                                          |                           |

#### Testing in Miami-Dade County, Florida