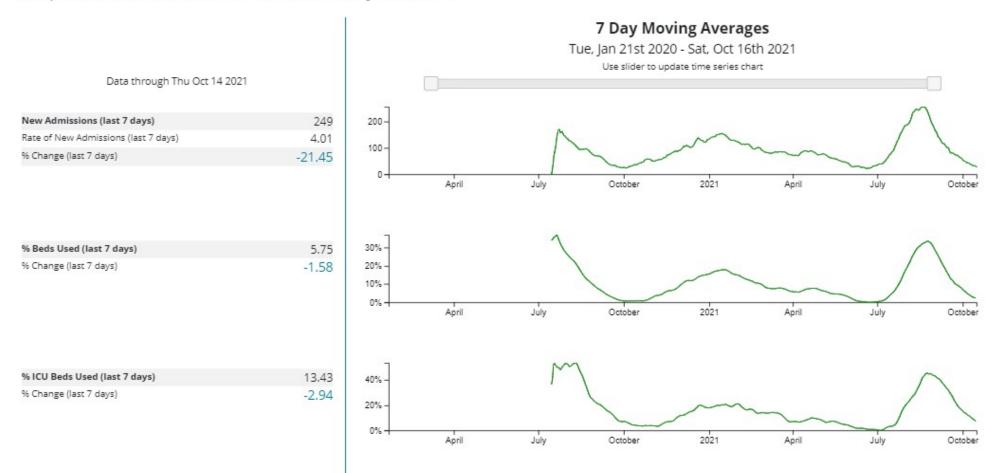

| State or territory:                                                                                                                                                                             |     | County or metro area: |                                                                          |                           |
|-------------------------------------------------------------------------------------------------------------------------------------------------------------------------------------------------|-----|-----------------------|--------------------------------------------------------------------------|---------------------------|
| Florida                                                                                                                                                                                         | ~   | Miami-Dade County     |                                                                          | ✓ <u>Reset Selections</u> |
| Time Period: Sun Oct 10 2021 - Sat Oct 16 2021                                                                                                                                                  |     |                       |                                                                          |                           |
| Miami-Dade County, Flor<br>State Health Department  7-day Metrics   7-day Percent Change                                                                                                        | ida |                       | On this page:<br>Cases & Deaths                                          |                           |
| Community Transmission<br>Everyone in <b>Miami-Dade County, Florida</b> should wear a<br>vary from place to place. Make sure you follow local laws<br>How is community transmission calculated? |     | -                     | Testing<br>Vaccinations<br>Hospitalizations<br>Community Characteristics |                           |
| Cases                                                                                                                                                                                           |     | 2,731                 | Data Downloads and Footnotes                                             |                           |
| % Positivity                                                                                                                                                                                    |     | 4.15%                 |                                                                          |                           |
| Deaths                                                                                                                                                                                          |     | 120                   |                                                                          |                           |
| % Eligible Population Fully Vaccinated                                                                                                                                                          |     | 85.8%                 |                                                                          |                           |

#### Hospitalizations in Miami-Dade County, Florida