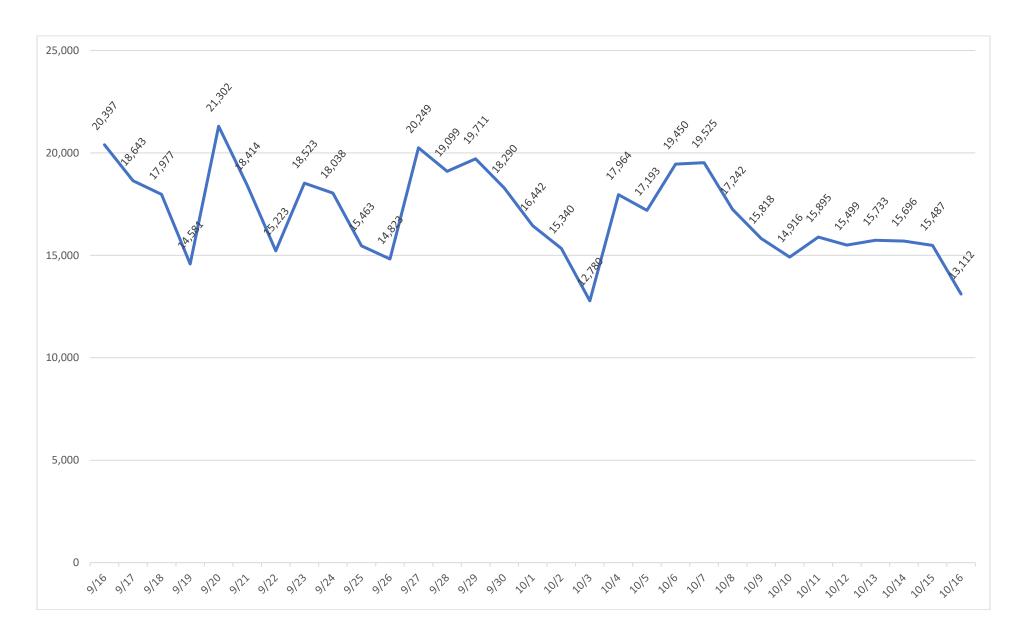

# Miami-Dade County Fire Rescue Calls

(Data verified as of October 17, 2021 at 12:00pm)

Data Source: Miami-Dade Fire Rescue

Last 30 Days

Miami-Dade County Operated COVID-19 Collection Testing Sites Total Individuals Tested September 16, 2021 through October 16, 2021