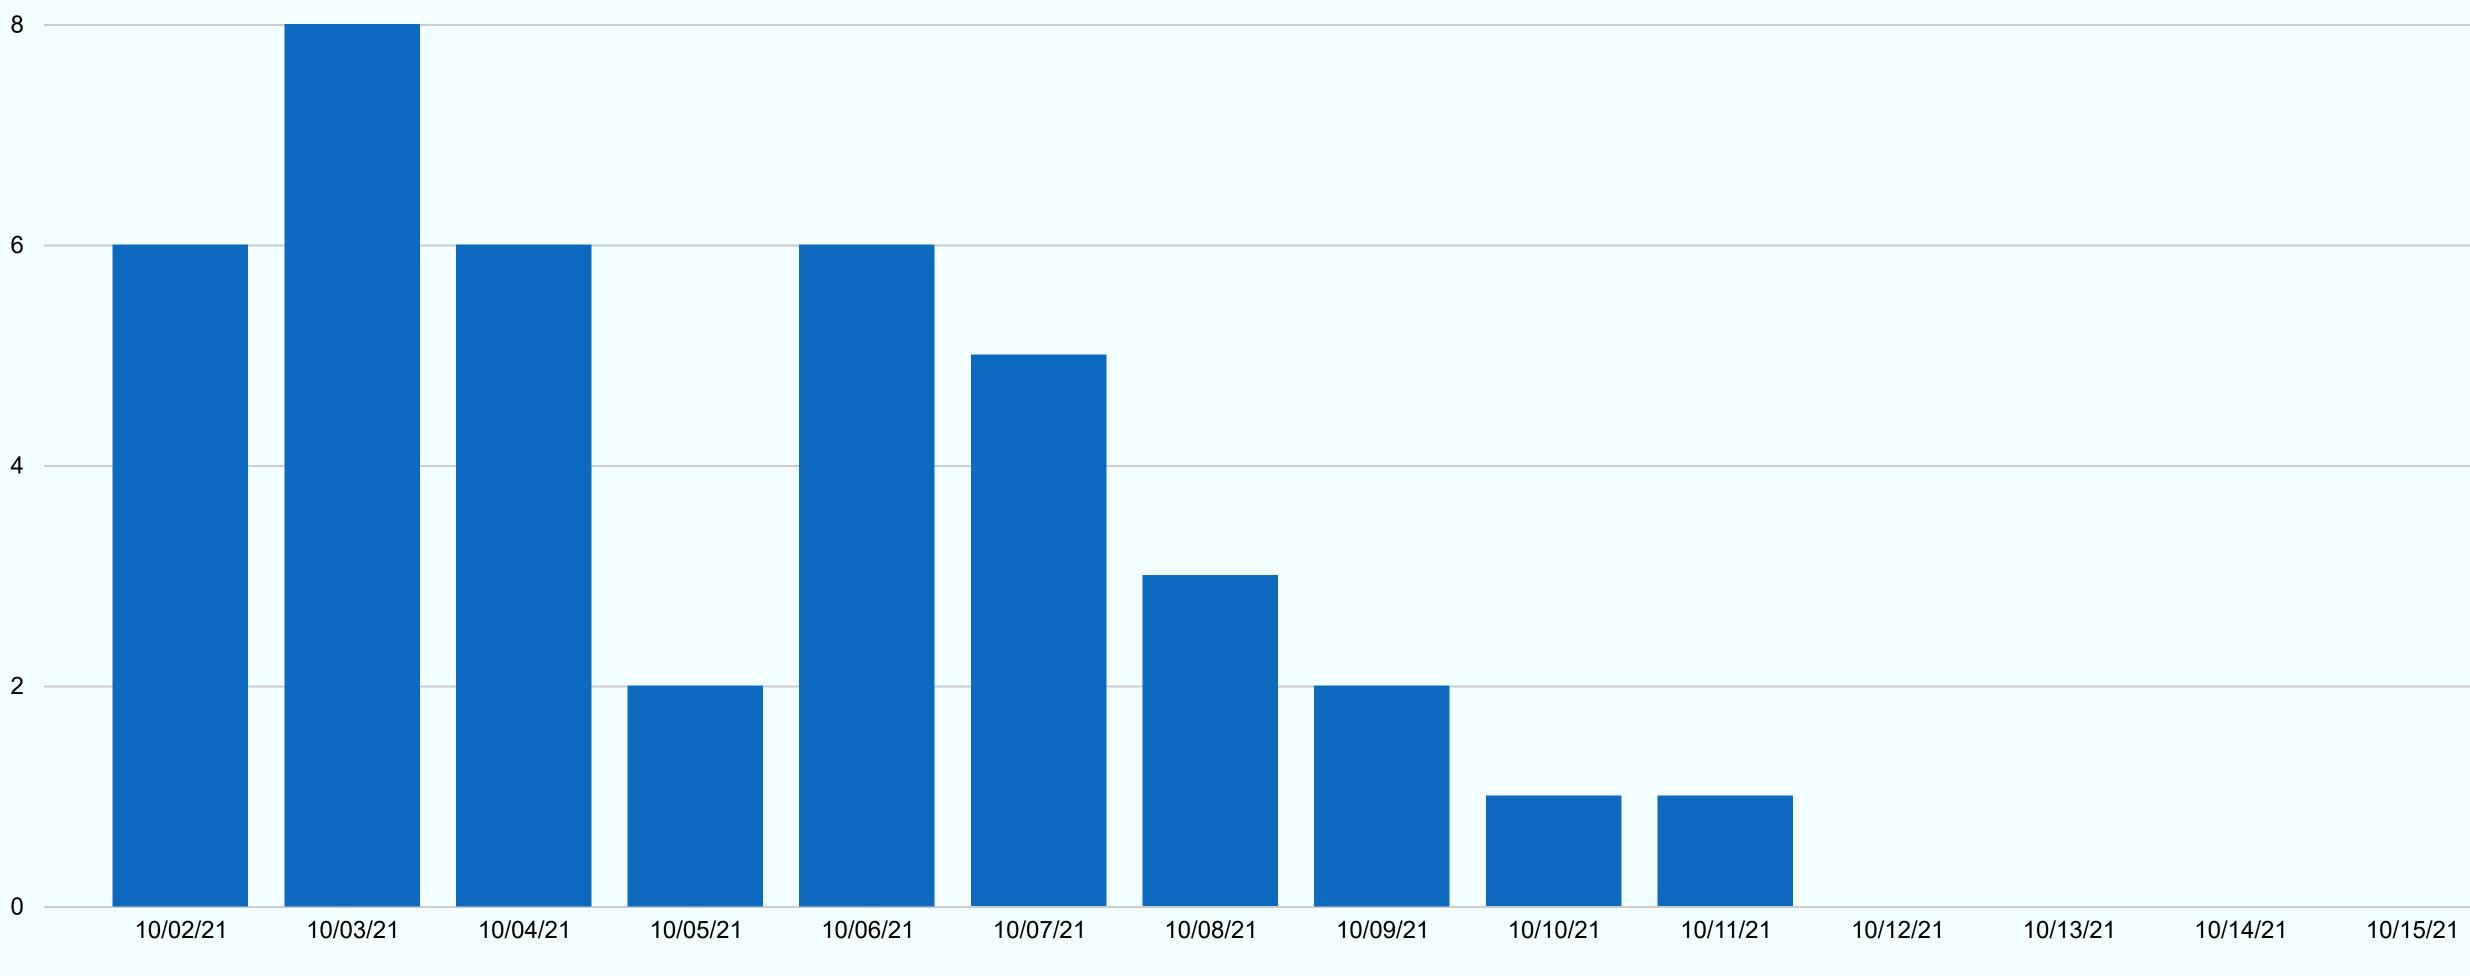

# Miami-Dade County Daily Deaths (Last 14 Days)

(Data verified as of October 15, 2021 at 5:00pm)

\*The daily number of deaths as reported by the Florida Department of Health in Miami Dade

State Department of Health Regeneron Treatment Facility Daily Report