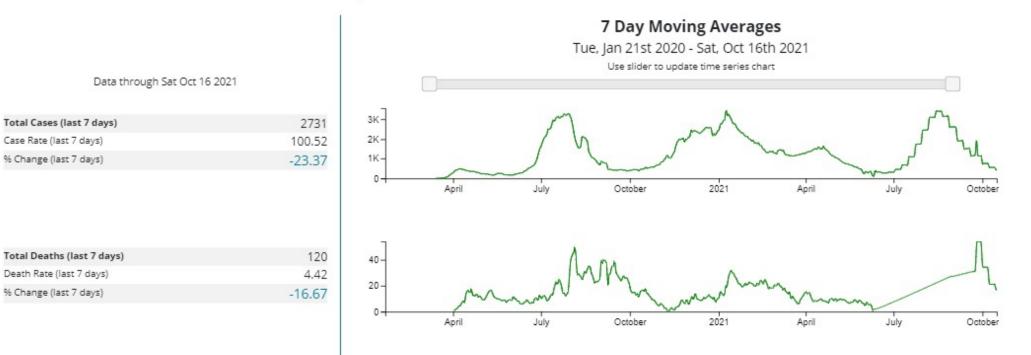

| State or territory:                                                                                                                                                                             |     | County or metro area: |                                                                          |                           |
|-------------------------------------------------------------------------------------------------------------------------------------------------------------------------------------------------|-----|-----------------------|--------------------------------------------------------------------------|---------------------------|
| Florida                                                                                                                                                                                         | ~   | Miami-Dade County     |                                                                          | ✓ <u>Reset Selections</u> |
| Time Period: Sun Oct 10 2021 - Sat Oct 16 2021                                                                                                                                                  |     |                       |                                                                          |                           |
| Miami-Dade County, Flor<br>State Health Department  7-day Metrics   7-day Percent Change                                                                                                        | ida |                       | On this page:<br>Cases & Deaths                                          |                           |
| Community Transmission<br>Everyone in <b>Miami-Dade County, Florida</b> should wear a<br>vary from place to place. Make sure you follow local laws<br>How is community transmission calculated? |     | -                     | Testing<br>Vaccinations<br>Hospitalizations<br>Community Characteristics |                           |
| Cases                                                                                                                                                                                           |     | 2,731                 | Data Downloads and Footnotes                                             |                           |
| % Positivity                                                                                                                                                                                    |     | 4.15%                 |                                                                          |                           |
| Deaths                                                                                                                                                                                          |     | 120                   |                                                                          |                           |
| % Eligible Population Fully Vaccinated                                                                                                                                                          |     | 85.8%                 |                                                                          |                           |

#### Cases & Deaths in Miami-Dade County, Florida