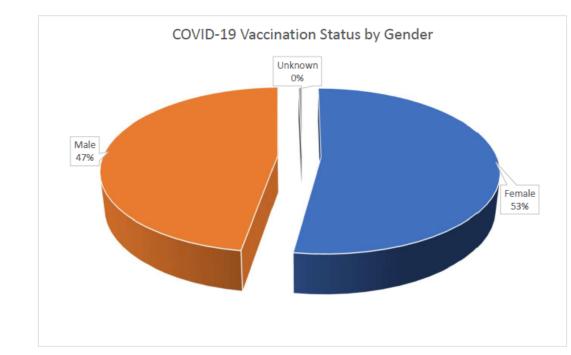

 Female
 1226971

 Male
 1104571

 Unknown
 8550

 All
 2340092

COVID-19 Weekly Situation Report: Death Overview Previous week (October 8, 2021 - October 14, 2021)