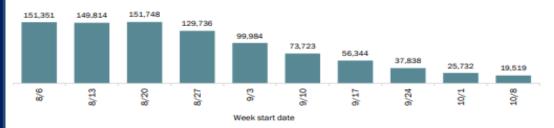

| Case data           | Previous week | Cumulative |
|---------------------|---------------|------------|
| Total               | 19,519        | 3,620,562  |
| New case positivity | 3.8%          | 21.1%      |
| Deaths              | 123           | 57,859     |