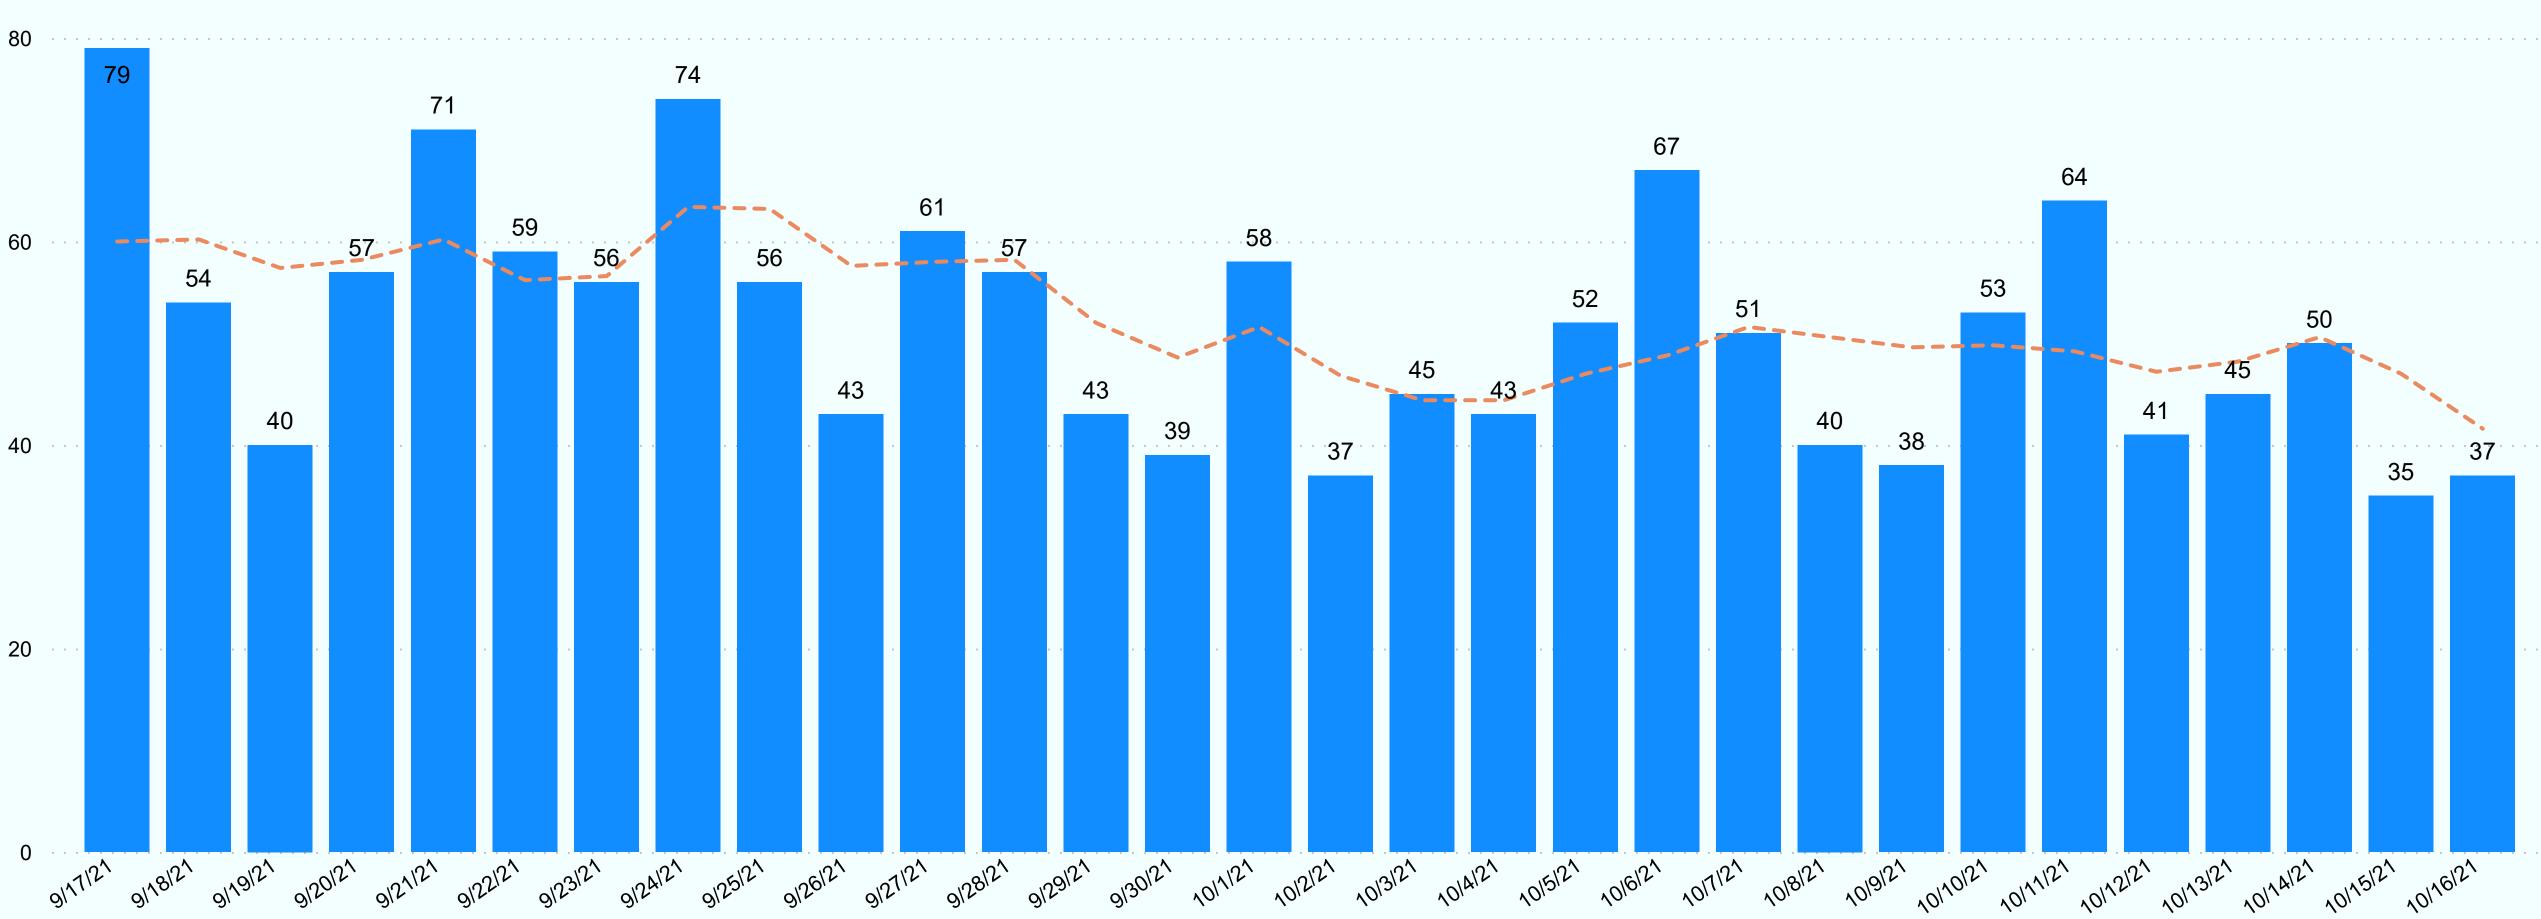

# Miami-Dade County Fire Rescue Calls

(Data verified as of October 17, 2021 at 12:00pm)

Data Source: Miami-Dade Fire Rescue

Last 30 Days

Miami-Dade County Operated COVID-19 Collection Testing Sites Total Individuals Tested September 16, 2021 through October 16, 2021