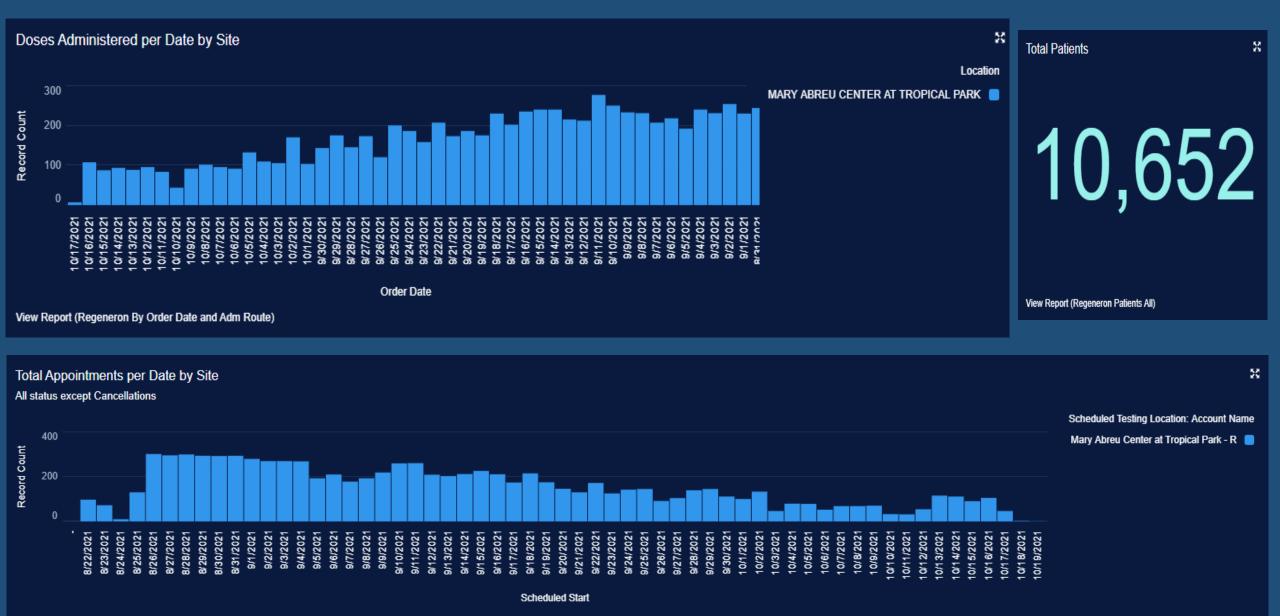

THE FOLLOWING SLIDES PROVIDE THE DAILY COUNT OF REGENERON TREATMENTS PROVIDED AT THE STATE FACILITY LOCATED IN MIAMI-DADE COUNTY

### **Regeneron Report - Mary Abreau Center at Tropical Park**

View Report (Regeneron - Appointments by Date)

#### Miami-Dade/Tropical Park Regeneron Clients on 10/16/21

(Note: Only Registered Clients Complete Questionnaire)