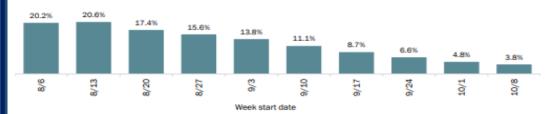

| Case data           | Previous week | Cumulative |
|---------------------|---------------|------------|
| Total               | 19,519        | 3,620,562  |
| New case positivity | 3.8%          | 21.1%      |
| Deaths              | 123           | 57,859     |