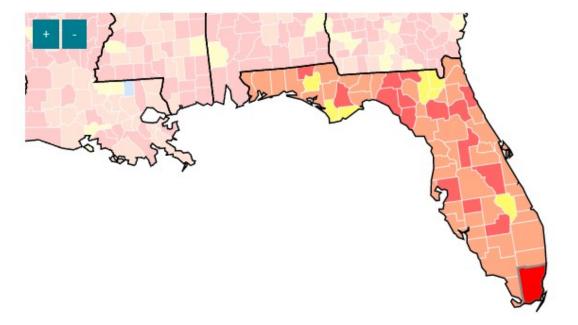

#### **COVID-19 Integrated County View**

Maps, charts, and data provided by CDC, updates daily by 8 pm ET<sup>†</sup>

This site provides an integrated, county view of key data for monitoring the COVID-19 pandemic in the United States. It allows for the exploration of standardized data across the country.\* The footnotes describe each data source and the methods used for calculating the metrics. For the most complete and up-to-date data for any particular country or state, visit the relevant health department website. Additional data and features are forthcoming.

| State or territory:                                                                                                                                                                             |     | County or metro area: |                                                                          |                           |
|-------------------------------------------------------------------------------------------------------------------------------------------------------------------------------------------------|-----|-----------------------|--------------------------------------------------------------------------|---------------------------|
| Florida                                                                                                                                                                                         | ~   | Miami-Dade County     |                                                                          | ✓ <u>Reset Selections</u> |
| Time Period: Sun Oct 10 2021 - Sat Oct 16 2021                                                                                                                                                  |     |                       |                                                                          |                           |
| Miami-Dade County, Flor<br>State Health Department  7-day Metrics   7-day Percent Change                                                                                                        | ida |                       | On this page:<br>Cases & Deaths                                          |                           |
| Community Transmission<br>Everyone in <b>Miami-Dade County, Florida</b> should wear a<br>vary from place to place. Make sure you follow local laws<br>How is community transmission calculated? |     | -                     | Testing<br>Vaccinations<br>Hospitalizations<br>Community Characteristics |                           |
| Cases                                                                                                                                                                                           |     | 2,731                 | Data Downloads and Footnotes                                             |                           |
| % Positivity                                                                                                                                                                                    |     | 4.15%                 |                                                                          |                           |
| Deaths                                                                                                                                                                                          |     | 120                   |                                                                          |                           |
| % Eligible Population Fully Vaccinated                                                                                                                                                          |     | 85.8%                 |                                                                          |                           |

#### Level of Community Transmission

~

View a Time Lapse

Download Image

🛑 High 🛑 Substantial 🕒 Moderate 🔵 Low 🔘 No Data

Current 7-days is Sun Oct 10 2021 - Sat Oct 16 2021 for case rate and Thu Oct 07 2021 - Wed Oct 13 2021 for percent positivity. The percent change in counties at each level of transmission is the absolute change compared to the previous 7-day period.