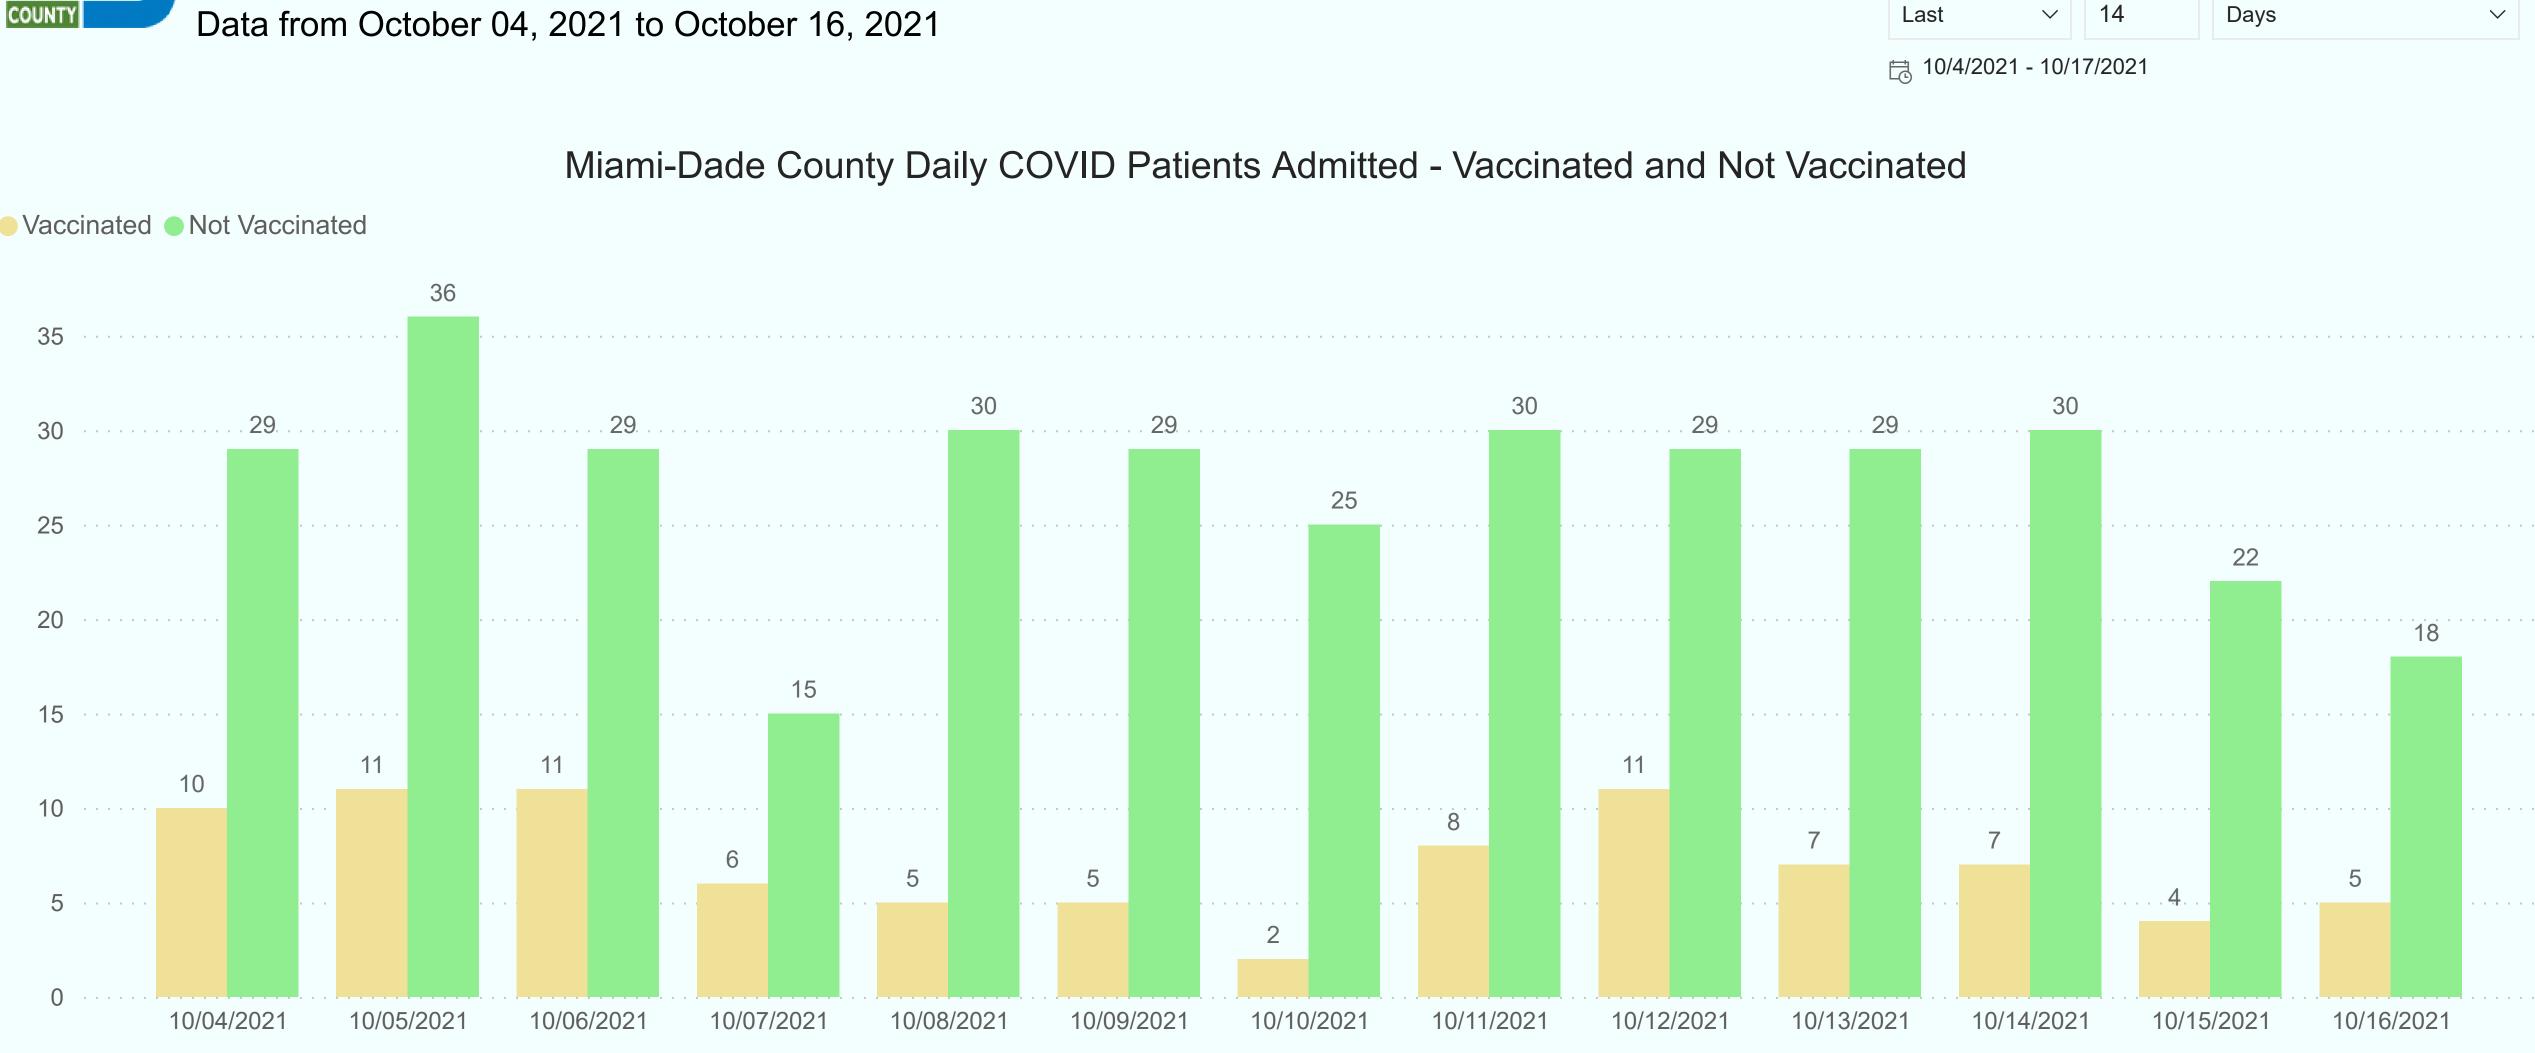

**COVID-19 Hospital Report - 14 Days** 

Data from October 03, 2021 to October 16, 2021

# Miami-Dade County Daily Covid-19 Hospital Report

|                                               |            |            |            |            |            |            |            |            | -          |            |            |            |            |            |
|-----------------------------------------------|------------|------------|------------|------------|------------|------------|------------|------------|------------|------------|------------|------------|------------|------------|
| Category<br>▲                                 | 10/03/2021 | 10/04/2021 | 10/05/2021 | 10/06/2021 | 10/07/2021 | 10/08/2021 | 10/09/2021 | 10/10/2021 | 10/11/2021 | 10/12/2021 | 10/13/2021 | 10/14/2021 | 10/15/2021 | 10/16/2021 |
| Available Beds                                |            |            |            |            |            |            |            |            |            |            |            |            |            |            |
| Acute Care Beds                               | 4987       | 4981       | 4967       | 4946       | 3100       | 4504       | 4462       | 4922       | 4246       | 4909       | 4591       | 4403       | 4546       | 4035       |
| Beds that may be converted to Acute Care Beds | 624        | 624        | 624        | 624        | 292        | 566        | 582        | 588        | 567        | 588        | 567        | 497        | 553        | 523        |
| ICU Beds                                      | 928        | 929        | 924        | 918        | 706        | 851        | 849        | 915        | 789        | 912        | 872        | 833        | 855        | 755        |
| Beds that may be converted to ICU Beds        | 298        | 298        | 298        | 298        | 132        | 287        | 263        | 298        | 233        | 298        | 262        | 276        | 276        | 219        |
| Ventilators                                   |            |            |            |            |            |            |            |            |            |            |            |            |            |            |
| Ventilators Hospital Inventory                | 1463       | 1467       | 1472       | 1435       | 1168       | 1419       | 1392       | 1450       | 1387       | 1320       | 1408       | 1244       | 1361       | 1207       |
| Ventilators In Use                            | 562        | 691        | 521        | 520        | 435        | 500        | 462        | 538        | 487        | 484        | 503        | 481        | 480        | 423        |
| COVID-19 Cases                                |            |            |            |            |            |            |            |            |            |            |            |            |            |            |
| COVID Patients on Ventilators                 | 119        | 115        | 108        | 107        | 70         | 103        | 79         | 94         | 75         | 90         | 105        | 76         | 74         | 55         |
| COVID Patients in ICU Beds                    | 135        | 133        | 133        | 129        | 88         | 120        | 118        | 117        | 97         | 114        | 103        | 88         | 86         | 67         |
| COVID Patients in Non-ICU Beds                | 304        | 289        | 269        | 252        | 188        | 234        | 231        | 246        | 235        | 257        | 239        | 217        | 220        | 188        |
| COVID Patients in ICU / Non-ICU Beds          | 439        | 422        | 402        | 381        | 276        | 354        | 349        | 363        | 332        | 371        | 342        | 305        | 306        | 255        |
| COVID-19 Patients                             |            |            |            |            |            |            |            |            |            |            |            |            |            |            |
| New COVID Patients                            | 33         | 39         | 47         | 40         | 21         | 35         | 34         | 27         | 38         | 40         | 36         | 37         | 26         | 23         |
| COVID Patients Vaccinated                     | 7          | 10         | 11         | 11         | 6          | 5          | 5          | 2          | 8          | 11         | 7          | 7          | 4          | 5          |
| COVID Patients Not Vaccinated                 | 26         | 29         | 36         | 29         | 15         | 30         | 29         | 25         | 30         | 29         | 29         | 30         | 22         | 18         |
| COVID Patients Discharged                     | 36         | 43         | 52         | 41         | 15         | 56         | 32         | 27         | 24         | 34         | 36         | 36         | 54         | 25         |
|                                               |            |            |            |            |            |            |            |            |            |            |            |            |            |            |

### Hospital

Date

All  $\checkmark$ Yesterday

 $\checkmark$ 

**COVID-19 Hospital Report - 14 Days** MIAMIDADE

Vaccinated Not Vaccinated

\*This data has been collected and compiled based on Emergency Order 02-21, as of the time noted. The information is submitted by the respective facilities and has not been audited. (Data verified as of October 17, 2021 at 12:00pm)