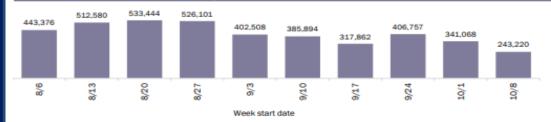

Previous w

243,220

55,445

82 661

Vaccine deta Total

First dose

Porior completed

Number of doses administered in the past 10 weeks

13,790,450

1.726.325

11 315 689

Cumulative and Weekly COVID-19 Case Count for Florida

Cases and cumulative people vaccinated All ages 150.000 100.000 50,000 ð 0 ş 12/4/20 2/18/20 1/15/21 5/21/21 7/2/21 7/16/21 7/30/21 8/13/21 1/1/21 1/29/21 2/12/21 2/26/21 3/12/21 3/26/21 4/9/21 4/23/21 5/7/21 6/4/21 6/18/21 /27/21 /10/21 /24/21 0/8/21 Ages 12 to 19 10.000 8,000 6.000 4,000 ŝ 2,000 ş 0 12/4/20 12/18/20 1/1/21 1/15/21 1/29/21 2/12/21 2//26//21 3/12/21 3/26/21 4/9/21 4/23/21 5/7/21 5/21/21 6/4/21 6/18/21 7/2/21 7/16/21 7/30/21 8/13/21 8/27/21 9/10/21 9/24/21 0/8/21 Ages 20 to 29 8 30,000 20,000 10,000 0 ş 12/4/20 2/18/20 1/1/21 1/15/21 1/29/21 2/12/21 2/26/21 3/12/21 3/26/21 4/9/21 5/7/21 5/21/21 6/4/21 7/16/21 7/30/21 8/13/21 9/10/21 9/24/21 0/8/21 4/23/21 8/18/21 7/2/21 8/27/21 Ages 30 to 39 count 30,000 23 20,000 10,000 ⋧ 0 12/4/20 12/18/20 1/1/21 1/15/21 1/29/21 2/12/21 2/26/21 3/12/21 3/26/21 6/4/21 7/16/21 7/30/21 8/13/21 9/24/21 4/9/21 5/7/21 5/21/21 6/18/21 7/2/21 8/27/21 9/10/21 10/8/21 4/23/21