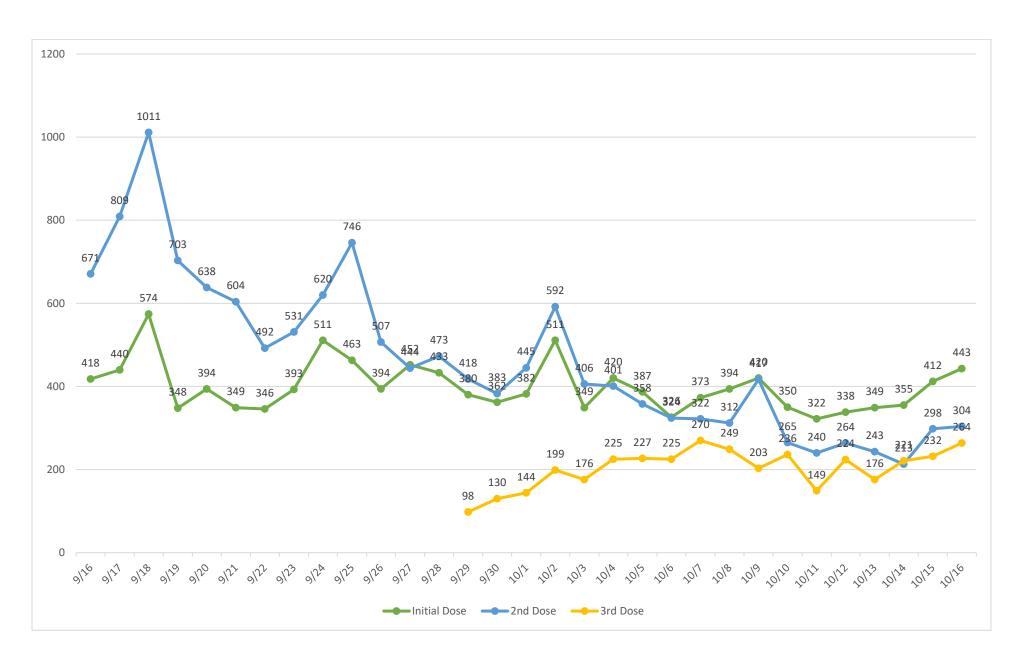

Miami-Dade County Operated COVID-19 Vaccination Data September 16, 2021 through October 16, 2021