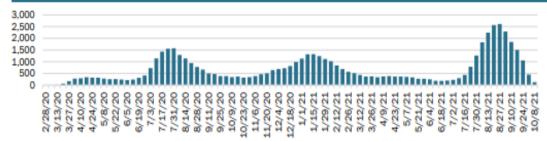

### **Cumulative FDOH Deaths - 14 Days**

Data from October 02, 2021 to October 15, 2021

# Miami-Dade County Daily Deaths (Last 14 Days)

(Data verified as of October 15, 2021 at 5:00pm)

\*The daily number of deaths as reported by the Florida Department of Health in Miami Dade

State Department of Health Regeneron Treatment Facility Daily Report