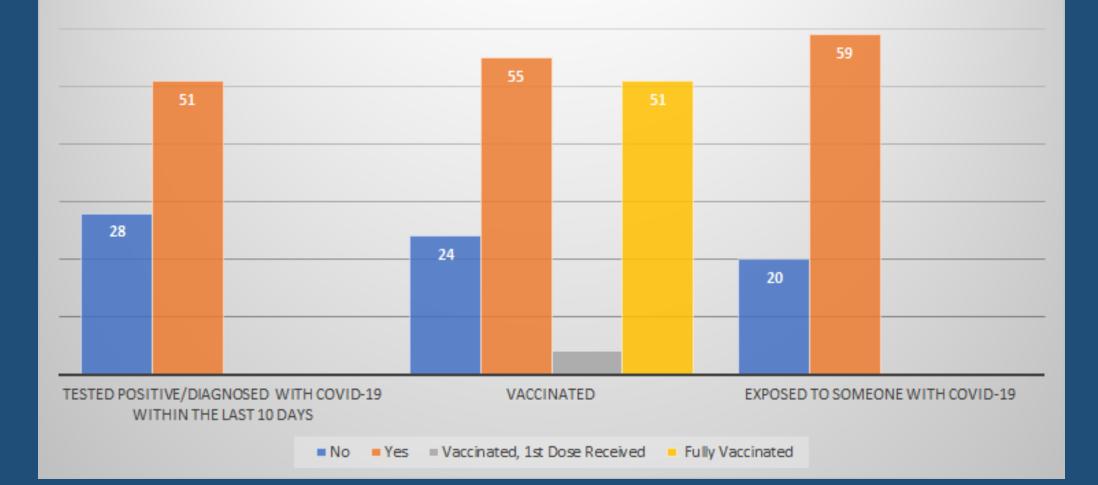

#### Miami-Dade/Tropical Park Regeneron Clients on 10/16/21

(Note: Only Registered Clients Complete Questionnaire)