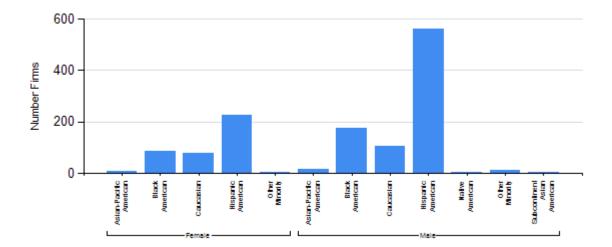

### **Ethnicity & Gender Summary**

| Ethnicity                      | Gender      | Number Firms |
|--------------------------------|-------------|--------------|
| Asian-Pacific American         | Female      | 5            |
| Asian-Pacific American         | Male        | 15           |
| Black American                 | Female      | 85           |
| Black American                 | Male        | 177          |
| Caucasian                      | Female      | 77           |
| Caucasian                      | Male        | 106          |
| Hispanic American              | Female      | 227          |
| Hispanic American              | Male        | 562          |
| Native American                | Male        | 1            |
| Other Minority                 | Female      | 2            |
| Other Minority                 | Male        | 10           |
| Subcontinent Asian<br>American | Male        | 1            |
|                                | Total Firms | 1268         |