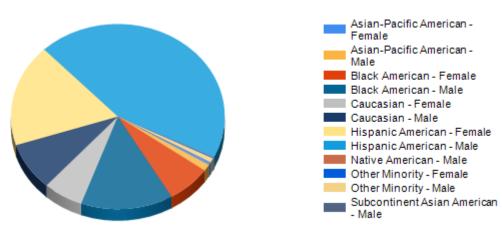

### **Ethnicity & Gender Summary**

| Ethnicity                      | Gender      | Number Firms |
|--------------------------------|-------------|--------------|
| Asian-Pacific American         | Female      | 5            |
| Asian-Pacific American         | Male        | 15           |
| Black American                 | Female      | 85           |
| Black American                 | Male        | 177          |
| Caucasian                      | Female      | 77           |
| Caucasian                      | Male        | 106          |
| Hispanic American              | Female      | 227          |
| Hispanic American              | Male        | 562          |
| Native American                | Male        | 1            |
| Other Minority                 | Female      | 2            |
| Other Minority                 | Male        | 10           |
| Subcontinent Asian<br>American | Male        | 1            |
|                                | Total Firms | 1268         |