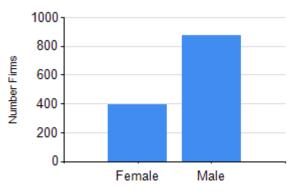

### **Gender Summary**

| Gender |             | Number Firms |
|--------|-------------|--------------|
| Female |             | 396          |
| Male   |             | 872          |
|        | Total Firms | 1268         |