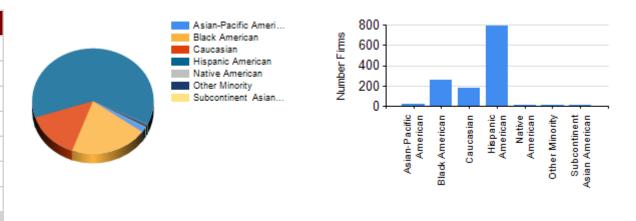

### **Ethnicity Summary**

| Ethnicity                   | Number Firms |
|-----------------------------|--------------|
| Asian-Pacific American      | 20           |
| Black American              | 262          |
| Caucasian                   | 183          |
| Hispanic American           | 789          |
| Native American             | 1            |
| Other Minority              | 12           |
| Subcontinent Asian American | 1            |
| Total Firms                 | 1268         |