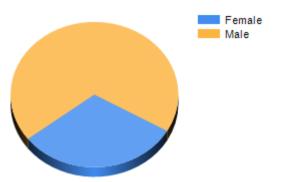

### **Gender Summary**

| Gender |             | Number Firms |
|--------|-------------|--------------|
| Female |             | 396          |
| Male   |             | 872          |
|        | Total Firms | 1268         |