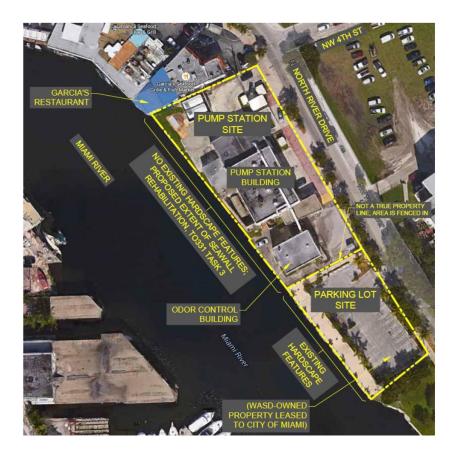

## Background:

At the May 21, 2013 Board of Miami-Dade County Commissioners meeting, the Board approved the Consent Decree (CD) that had been negotiated with the United States Environmental Protection Agency, the United States Department of Justice and the State of Florida Department of Environmental Protection. The CD outlines the activities to be undertaken to reduce exceedances of treated effluent limitations. This includes rehabilitation and improvements at Pump Station 1 (PS1), which has been assigned the Consent Decree project number CD 2.21. PS1 is located at 390 NW North River Drive, on the north-east bank of the Miami River, and it is also referred to as the 4th Street Pump Station. PS1 is owned and operated by WASD and its effluent discharges into the Central District Wastewater Treatment Plant. PS1 is the most critical pump station in the WASD system, serving the largest gravity collection system that covers approximately 20 square miles, bounded by N.W. 92nd Avenue to the west, by Coral Gables at S.W. 120th Street to the south, by N.W. 87th Street to the north, and by Biscayne Bay to the east. This area includes most of the City of Miami, Coconut Grove, West Brickell, Coral Gables, West Miami and Miami International Airport. PS1 has an estimated capacity of 160 million gallons per day provided by its eight (8) 600 horsepower vertical centrifugal pumps.

As shown in figure below, the PS1 site consists of the Pump Building and the Odor Control Building. The Pump Building was constructed as a conventional wet well / dry well pump station, and includes a bar screen room, motor room, dry wells (where the pumps are located), wet wells, electrical room, and other supporting facilities including the control room. The Odor Control Building was constructed to remove odor from the Pump Building that may otherwise spread to the surrounding community. The property directly to the north of PS1 along North River Drive is Garcia's restaurant whose patrons use the City of Miami Parking Lot 89 located to the south of PS1 as overflow parking.